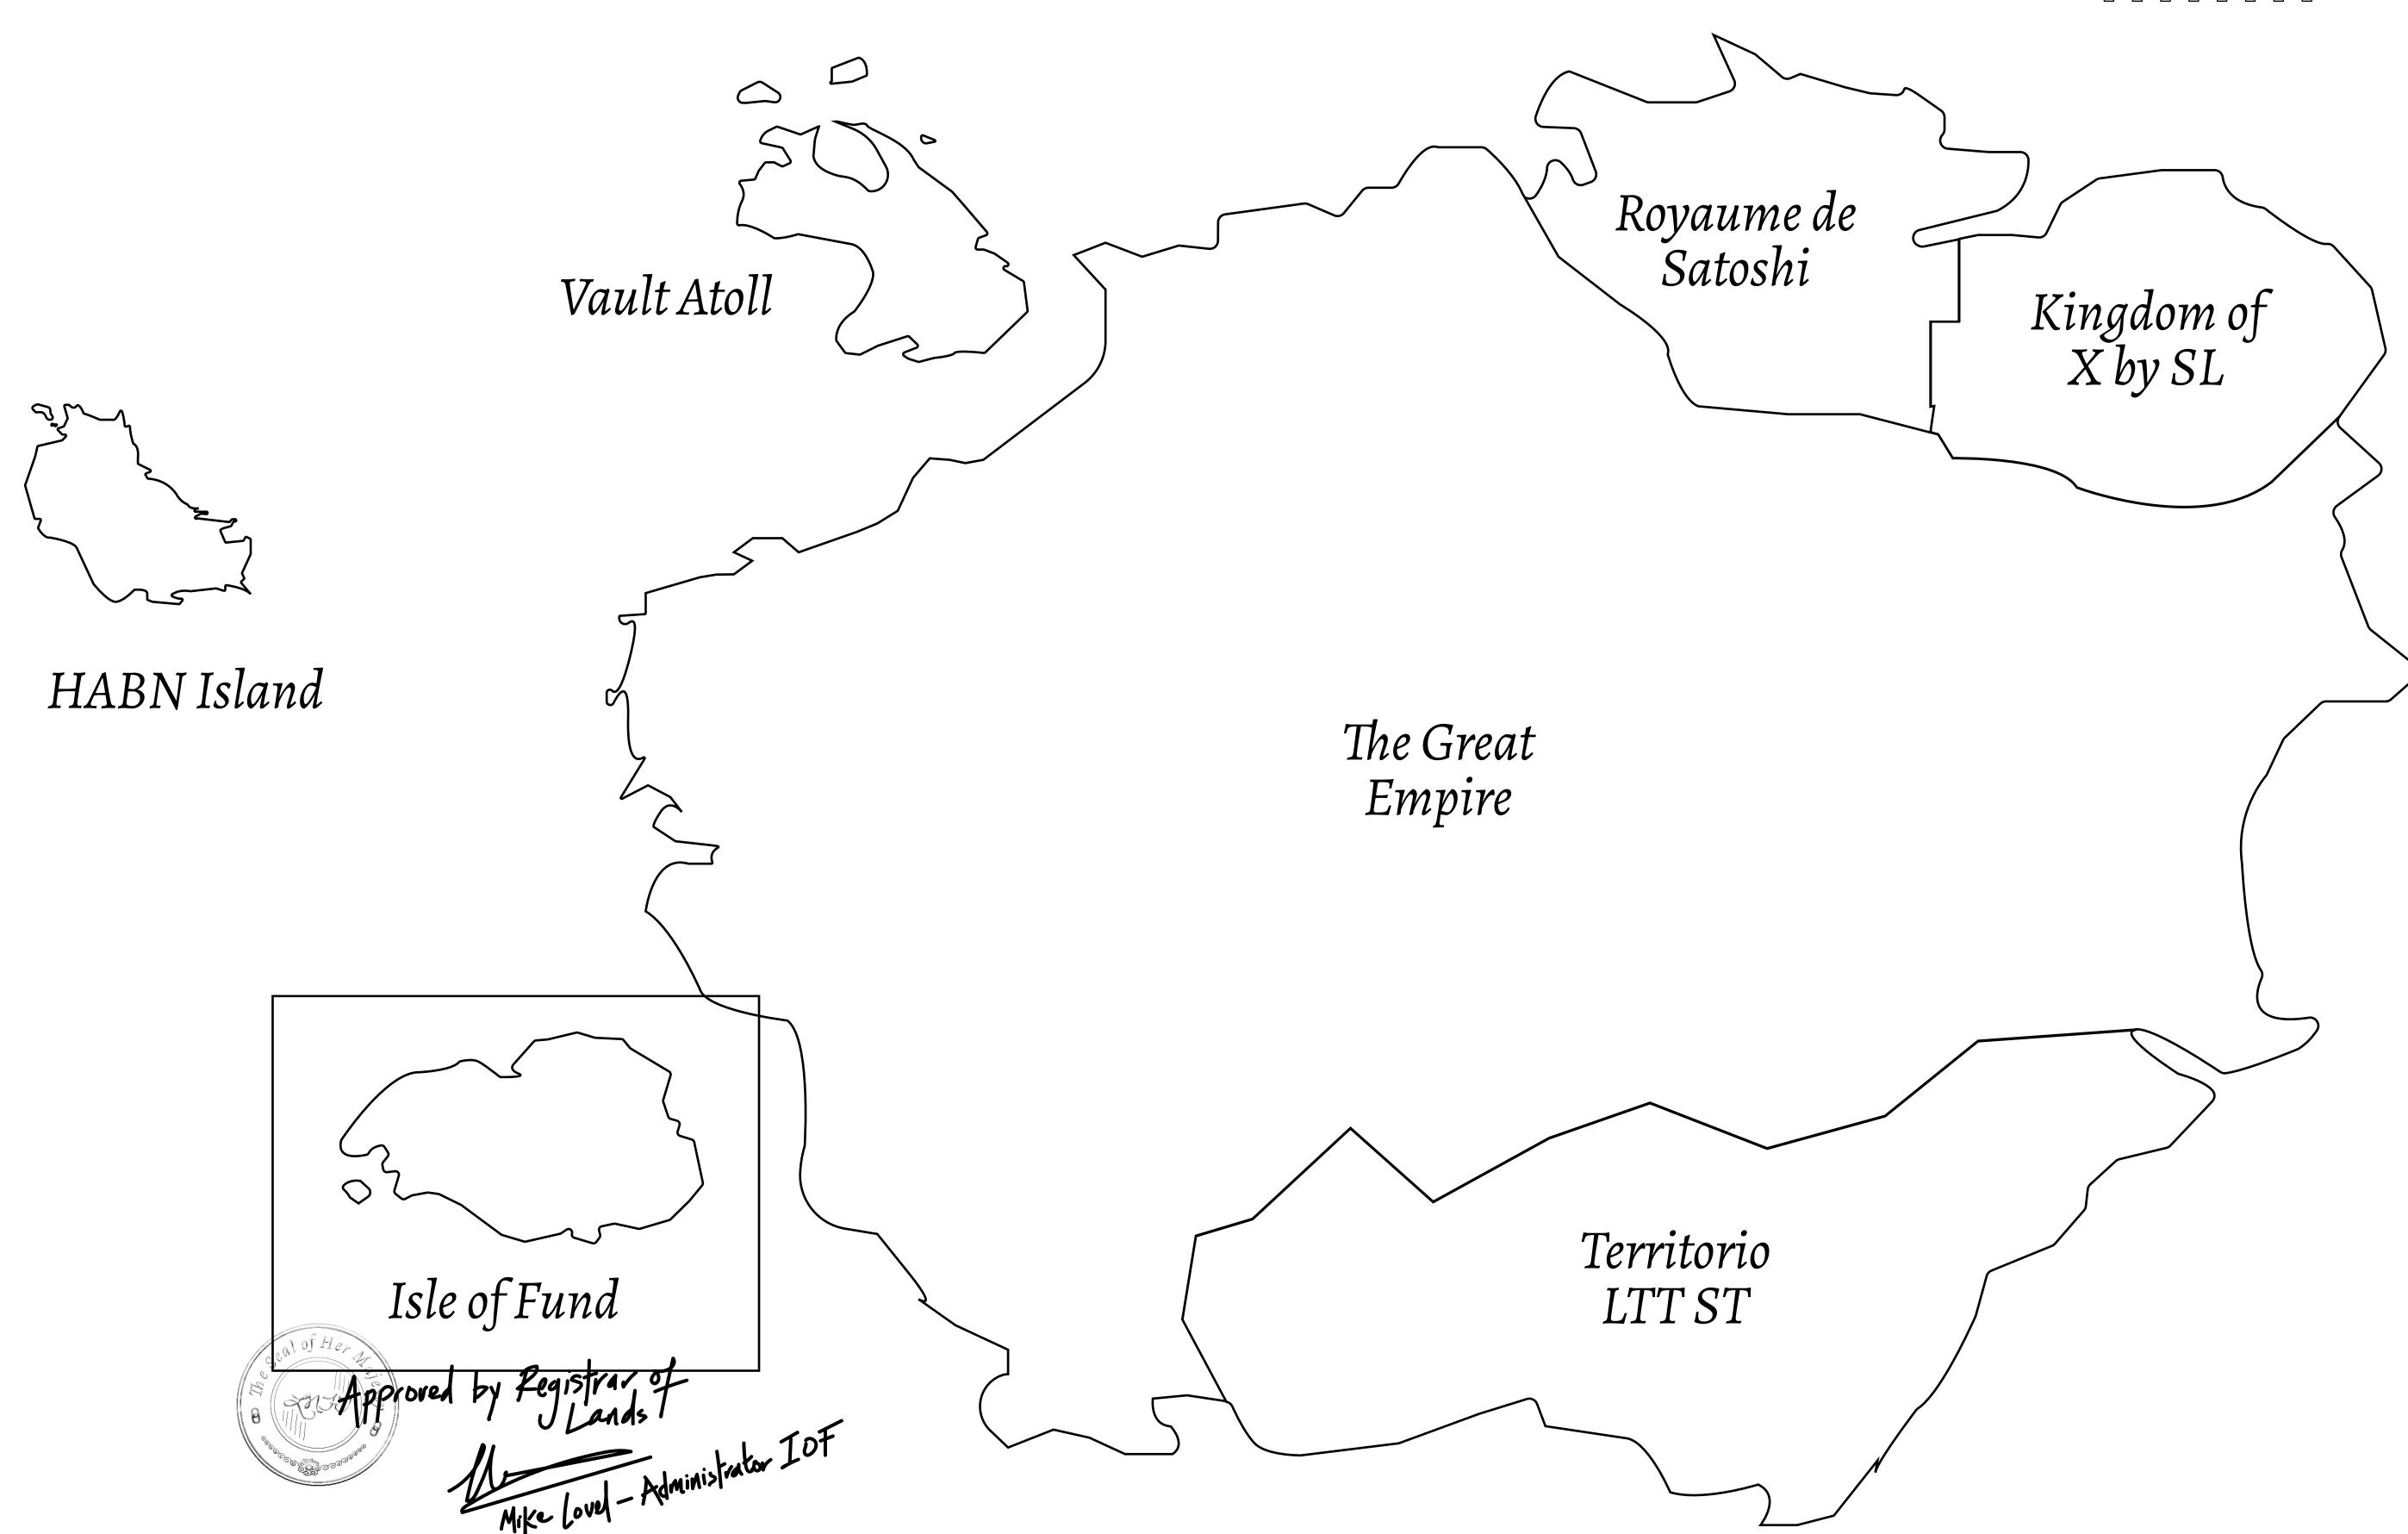

## GEOGRAPHY

COASTLINE
BORDERS
HIGHEST POINT
LOWEST POINT
PLOTS

SCALE

73.54 KM (45.70 MILES) OCEAN MOUNT PLUTUS +2349 M

THE DWARF'S MINE -215 M

490 1:50000

## H.M. LNFT Land Registry

F277-221121

TITLE NUMBER

ADMINISTRATIVE AREA

ISLE OF FUND

ISSUED 22 November 2021

SCALE **1/50000** 

OWNER ENTITLEMENT