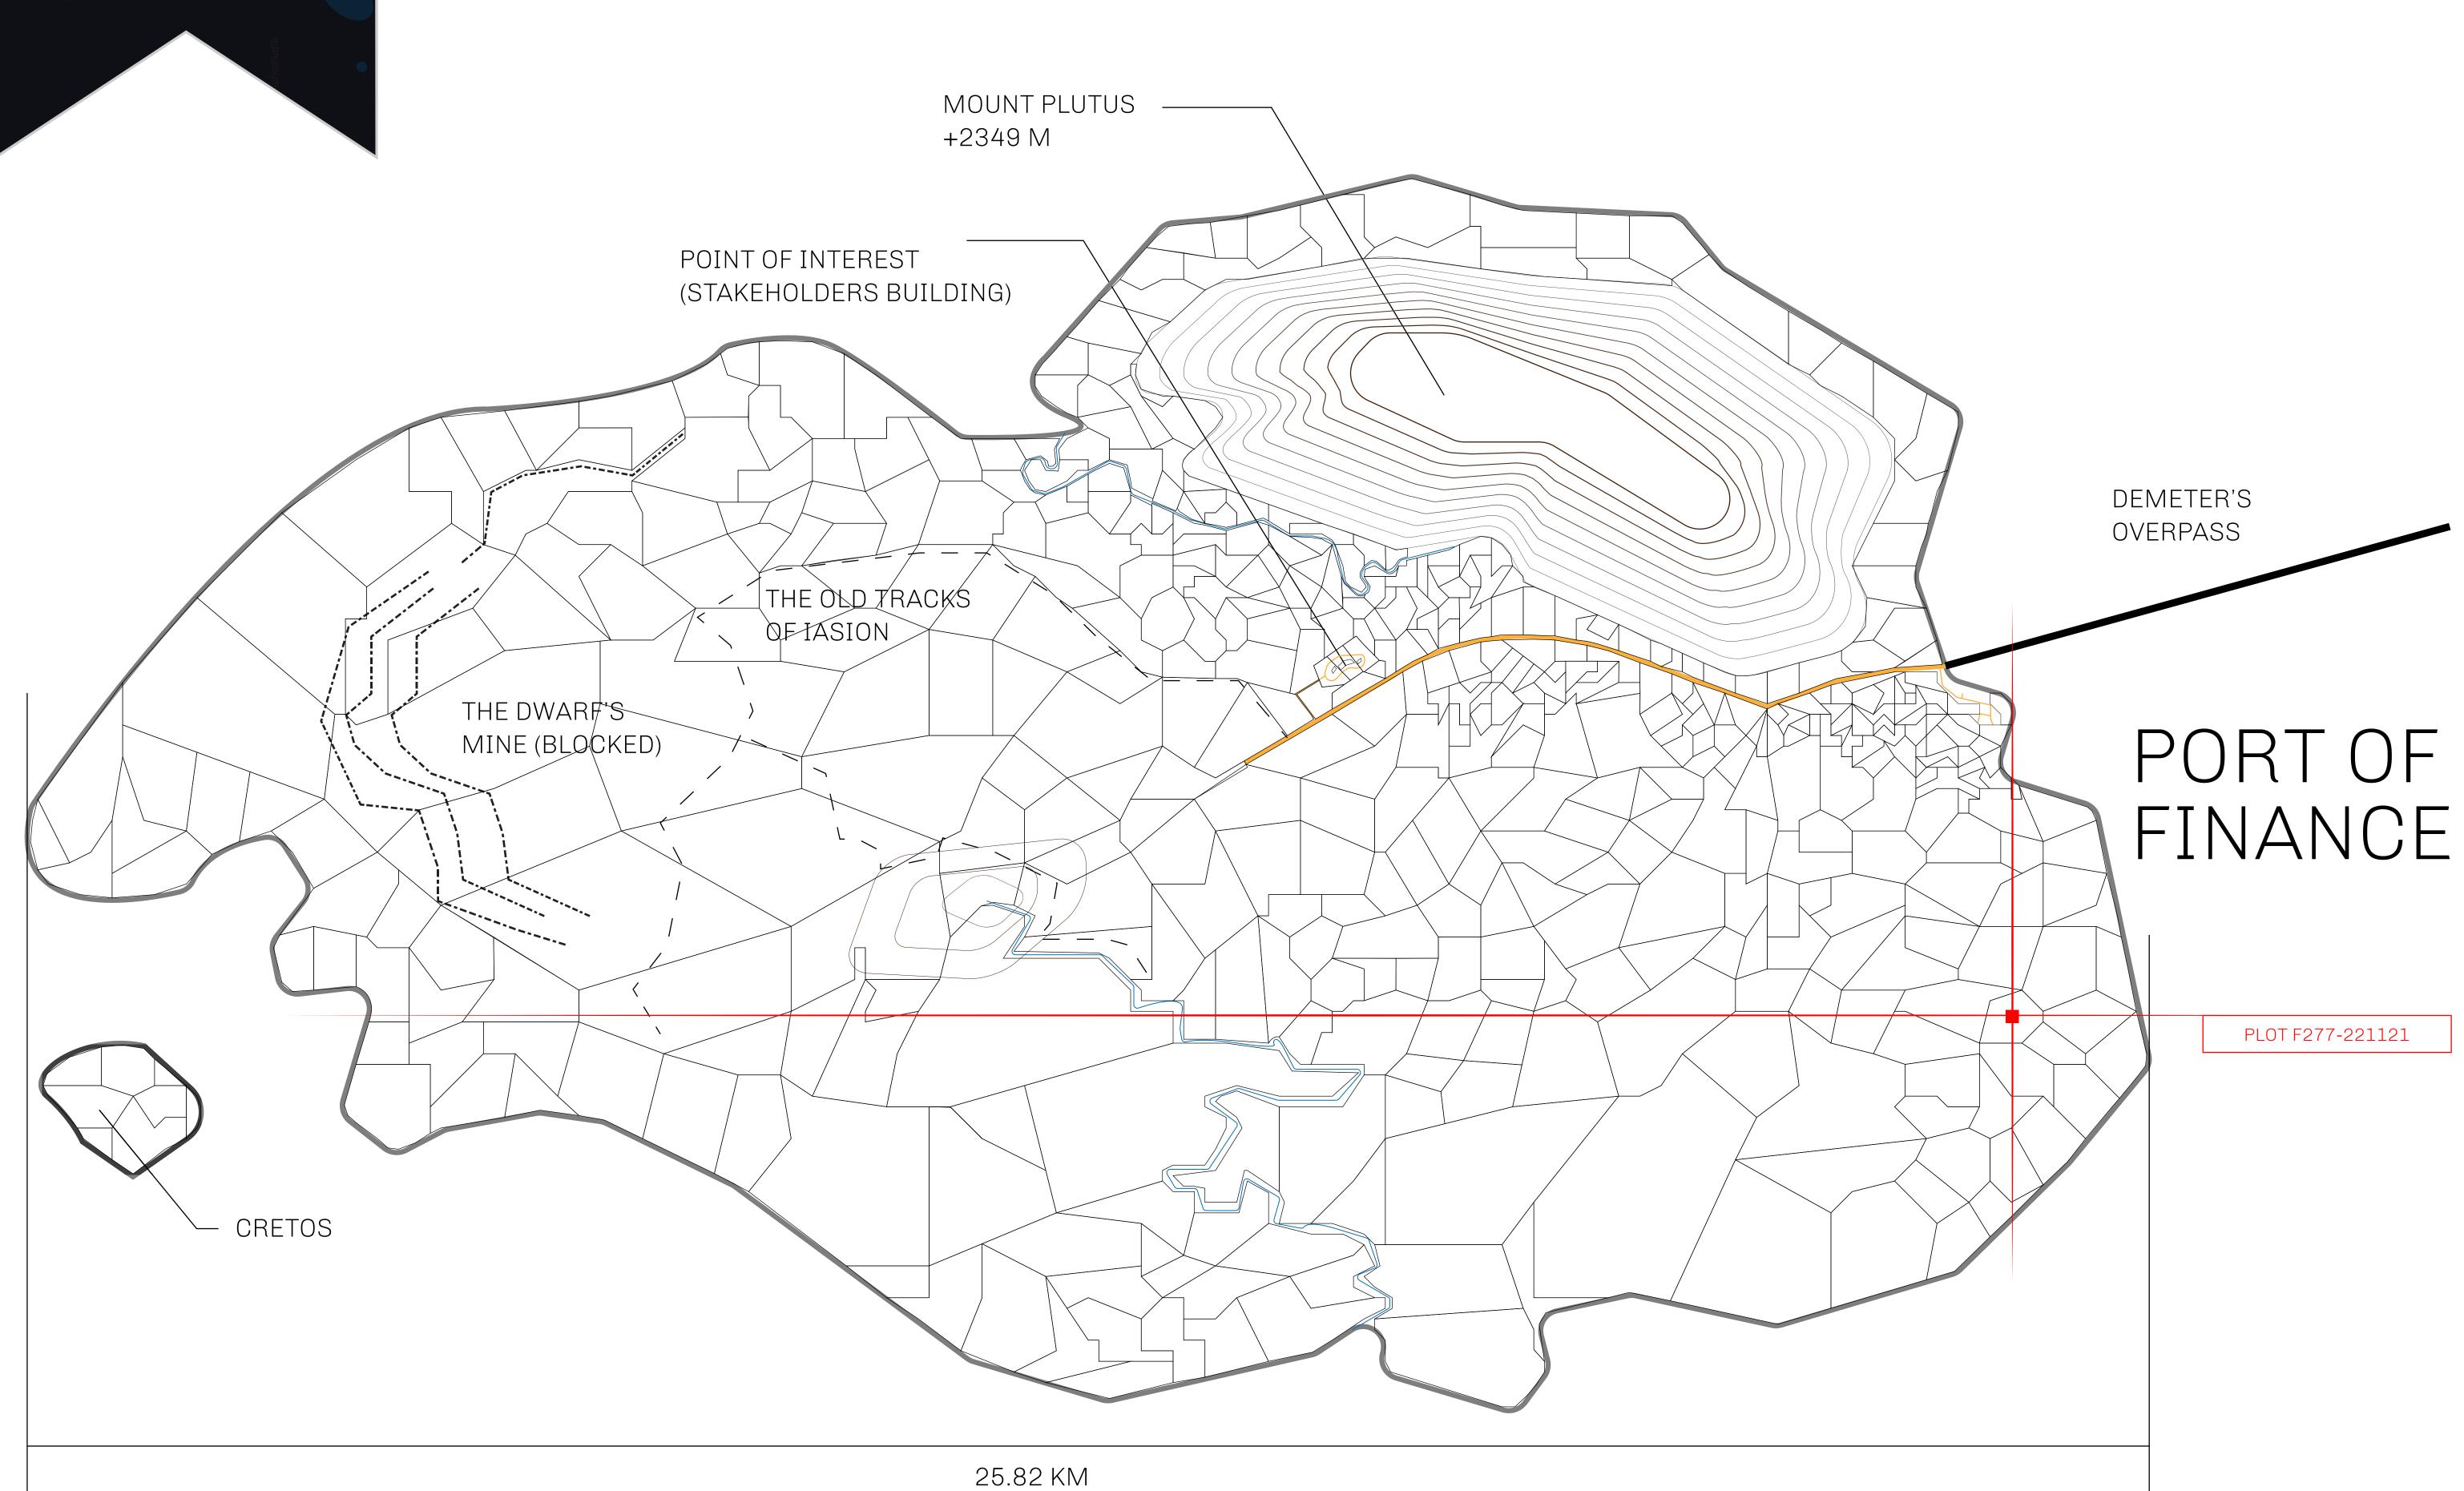

## GEOGRAPHY

COASTLINE
BORDERS
HIGHEST POINT
LOWEST POINT
PLOTS

SCALE

73.54 KM (45.70 MILES) OCEAN MOUNT PLUTUS +2349 M

THE DWARF'S MINE -215 M

490 1:50000

## H.M. LNFT Land Registry

F277-221121

TITLE NUMBER

ADMINISTRATIVE AREA

ISLE OF FUND

ISSUED 22 November 2021

SCALE **1/50000** 

OWNER ENTITLEMENT