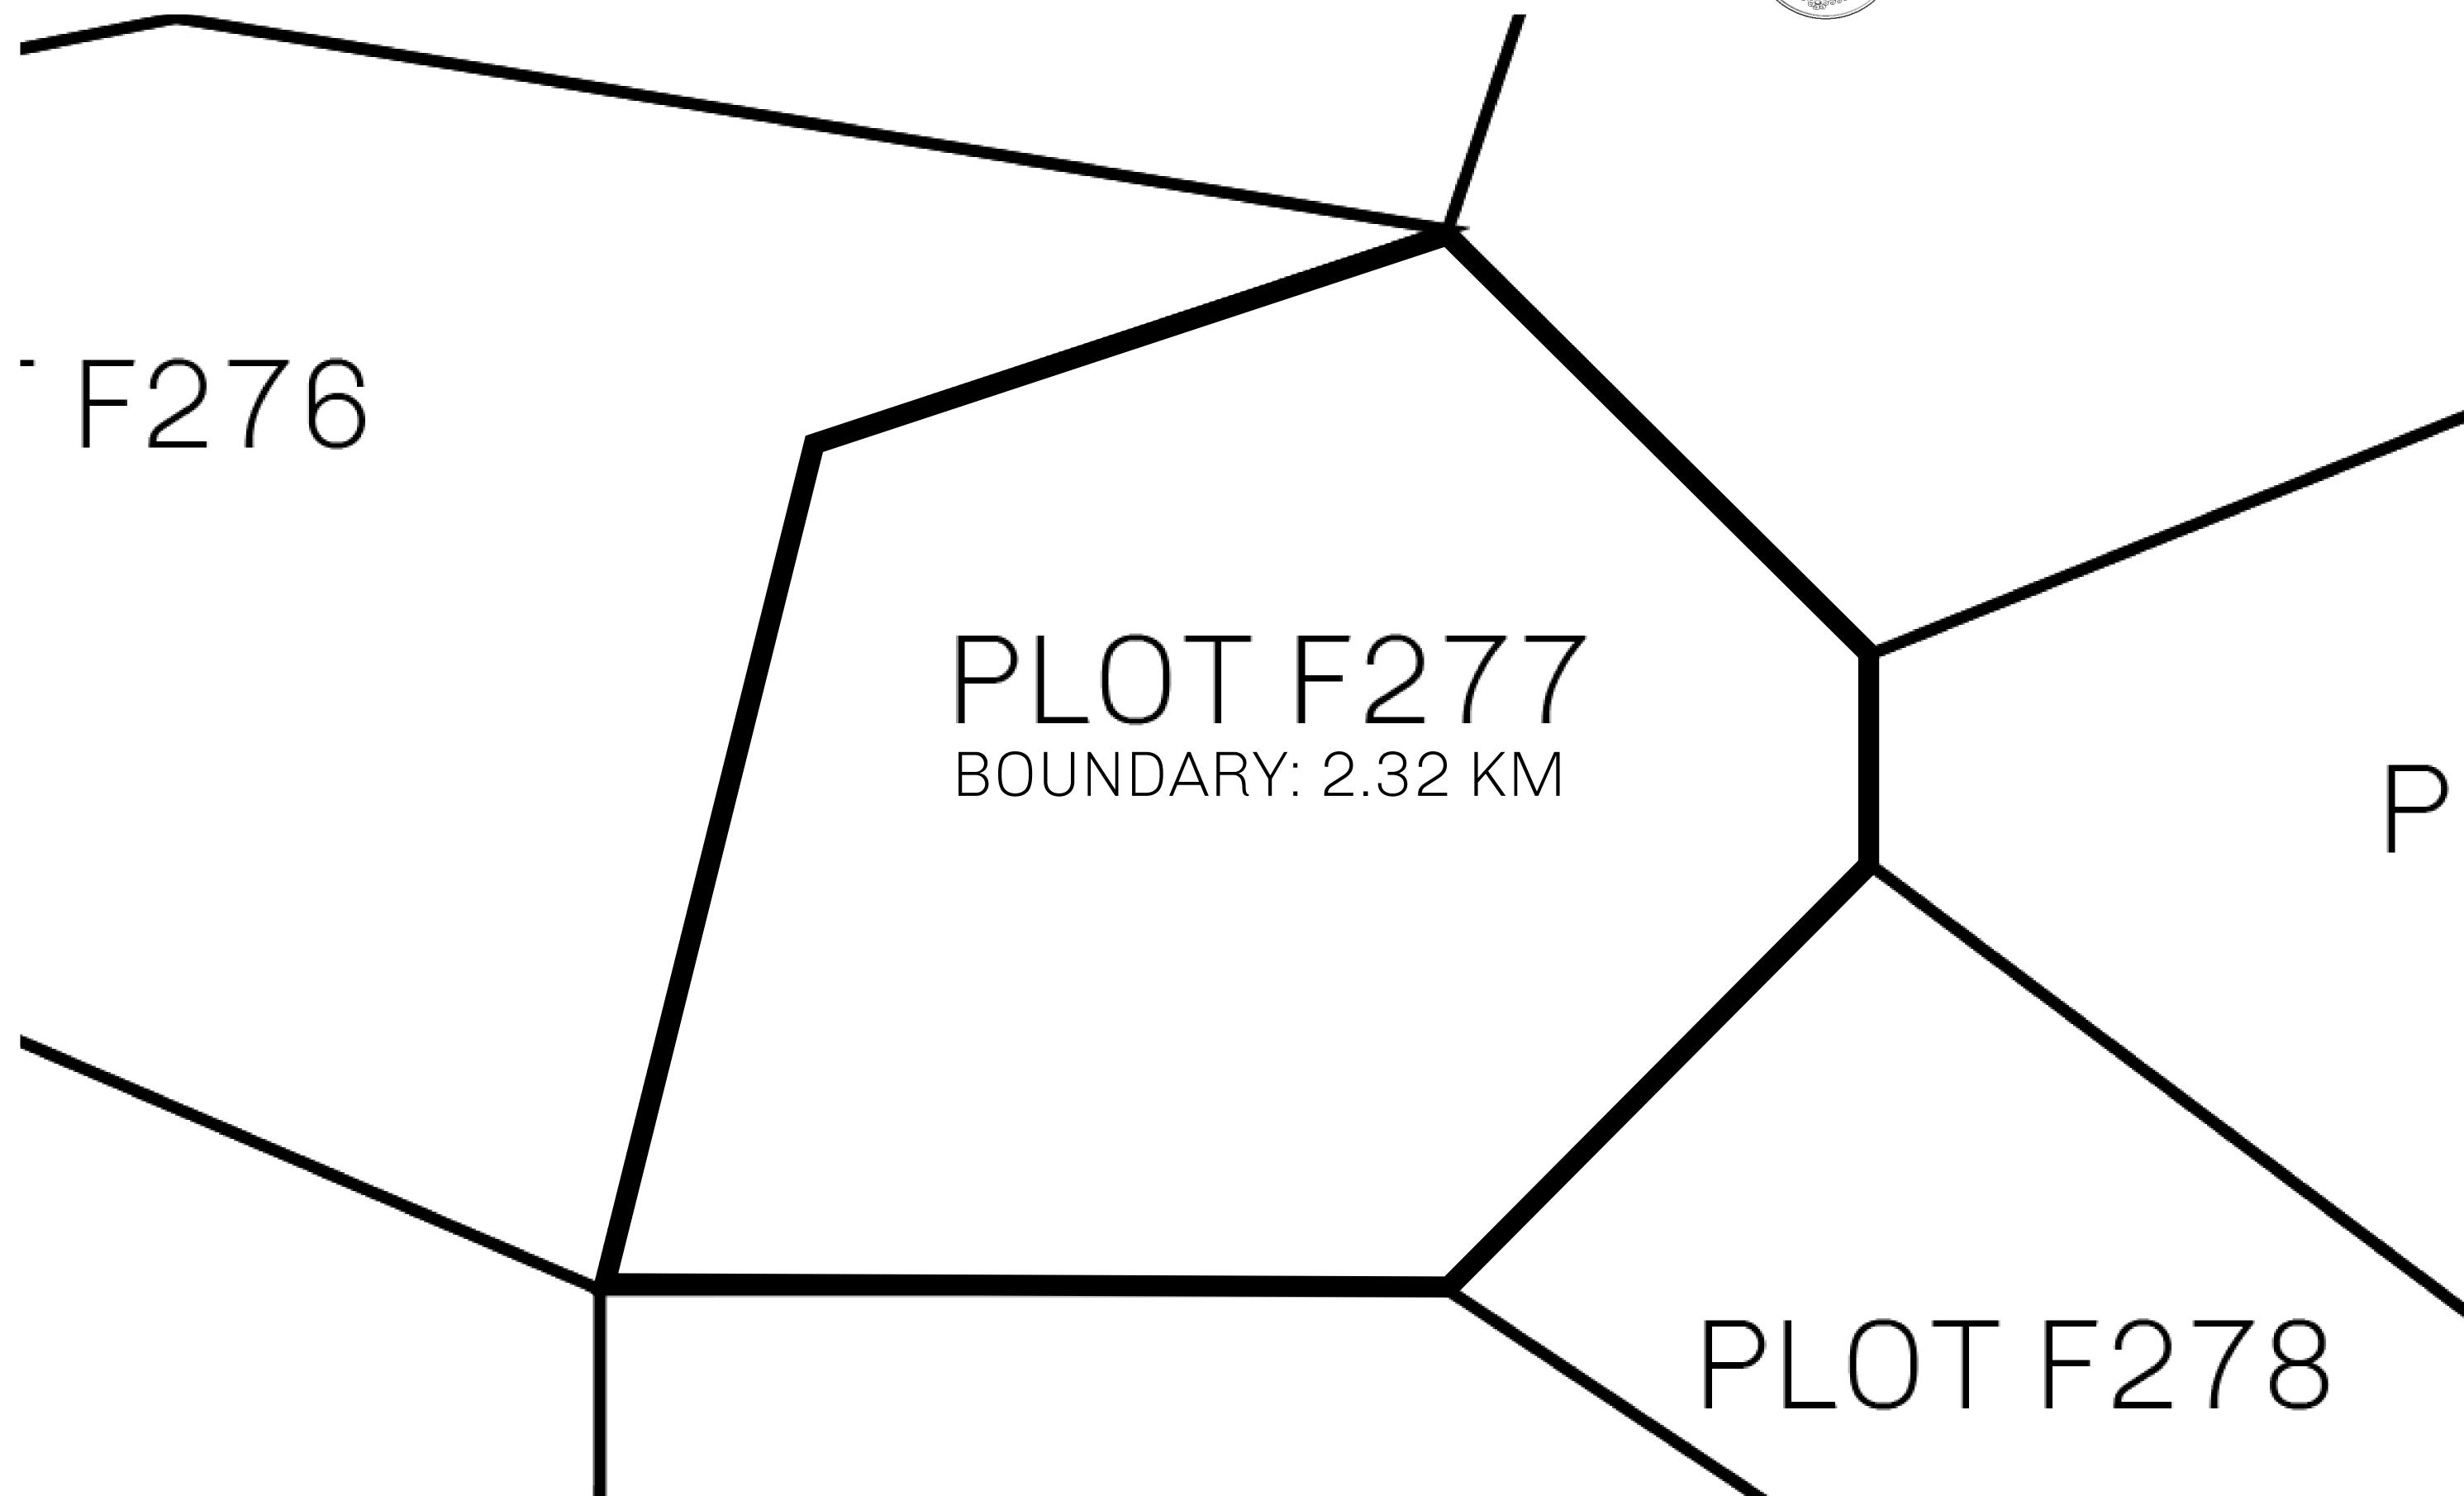

## H.M. LNFT Land Registry

F277-221121

TITLE NUMBER

ADMINISTRATIVE AREA

ISLE OF FUND

ISSUED 22 November 2021

SCALE **1/50000** 

OWNER ENTITLEMENT