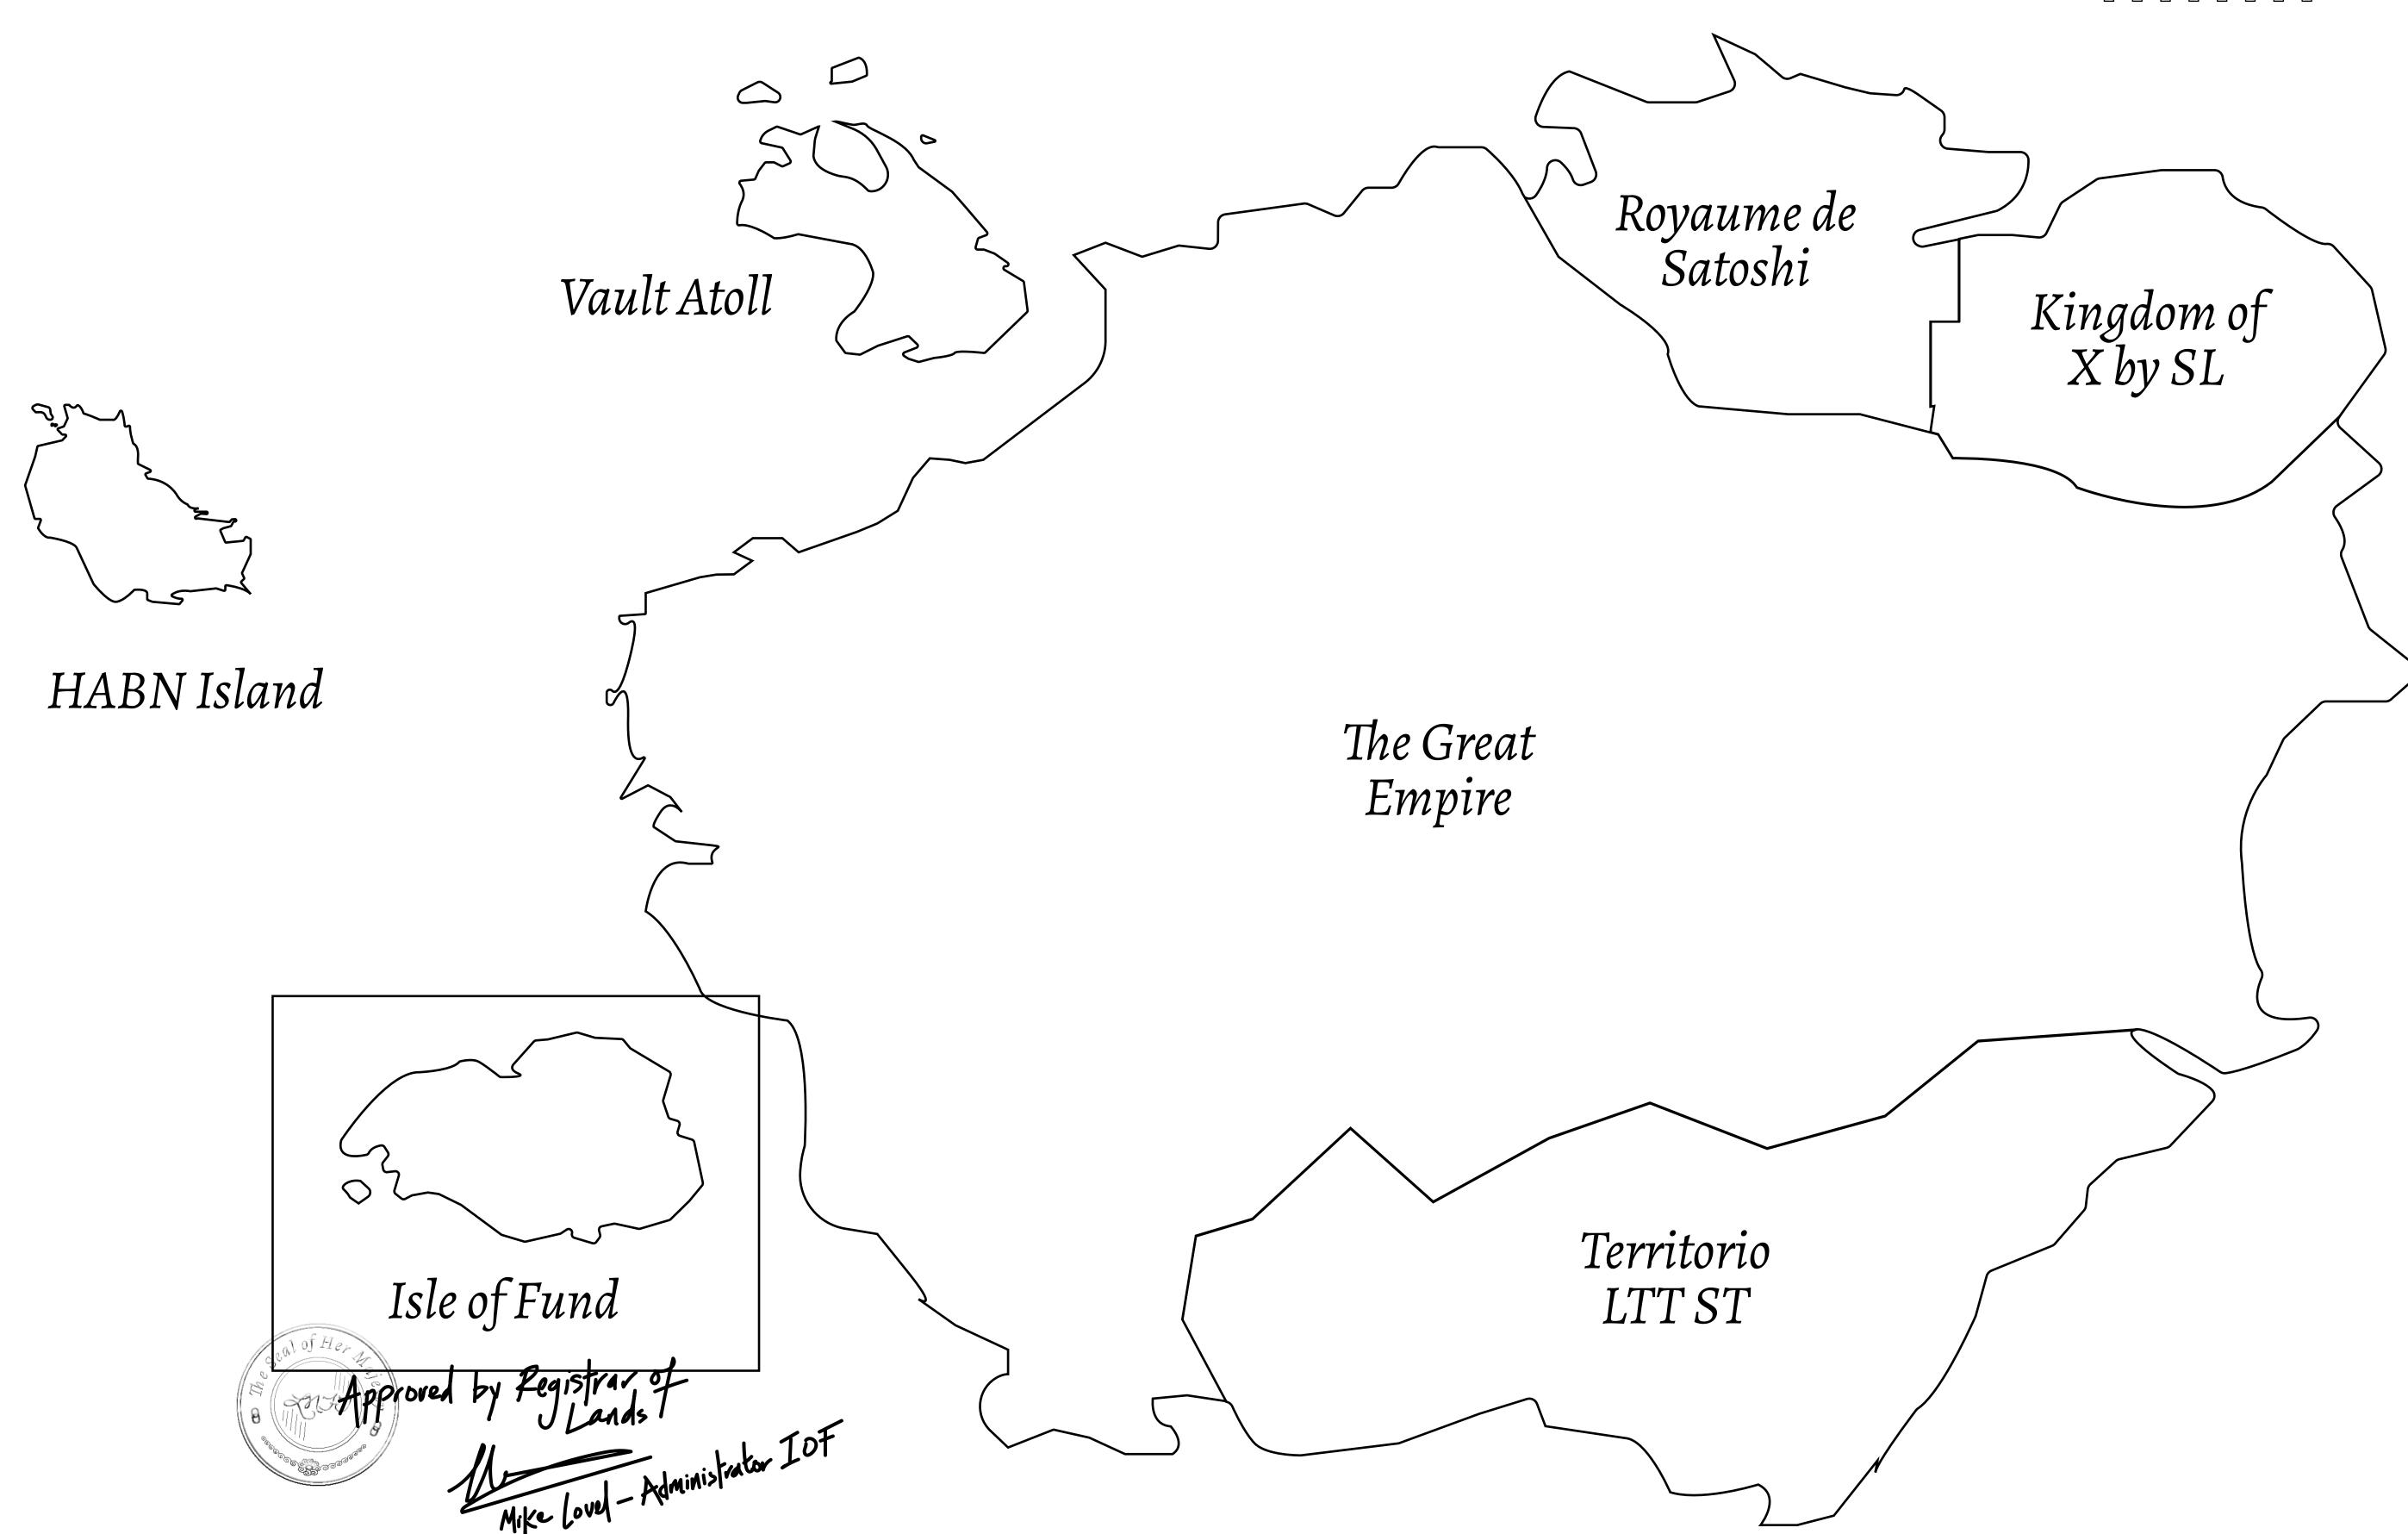

## GEOGRAPHY

COASTLINE BORDERS HIGHEST POINT LOWEST POINT PLOTS

SCALE

73.54 KM (45.70 MILES) OCEAN

MOUNT PLUTUS +2349 M THE DWARF'S MINE -215 M

490

1:50000