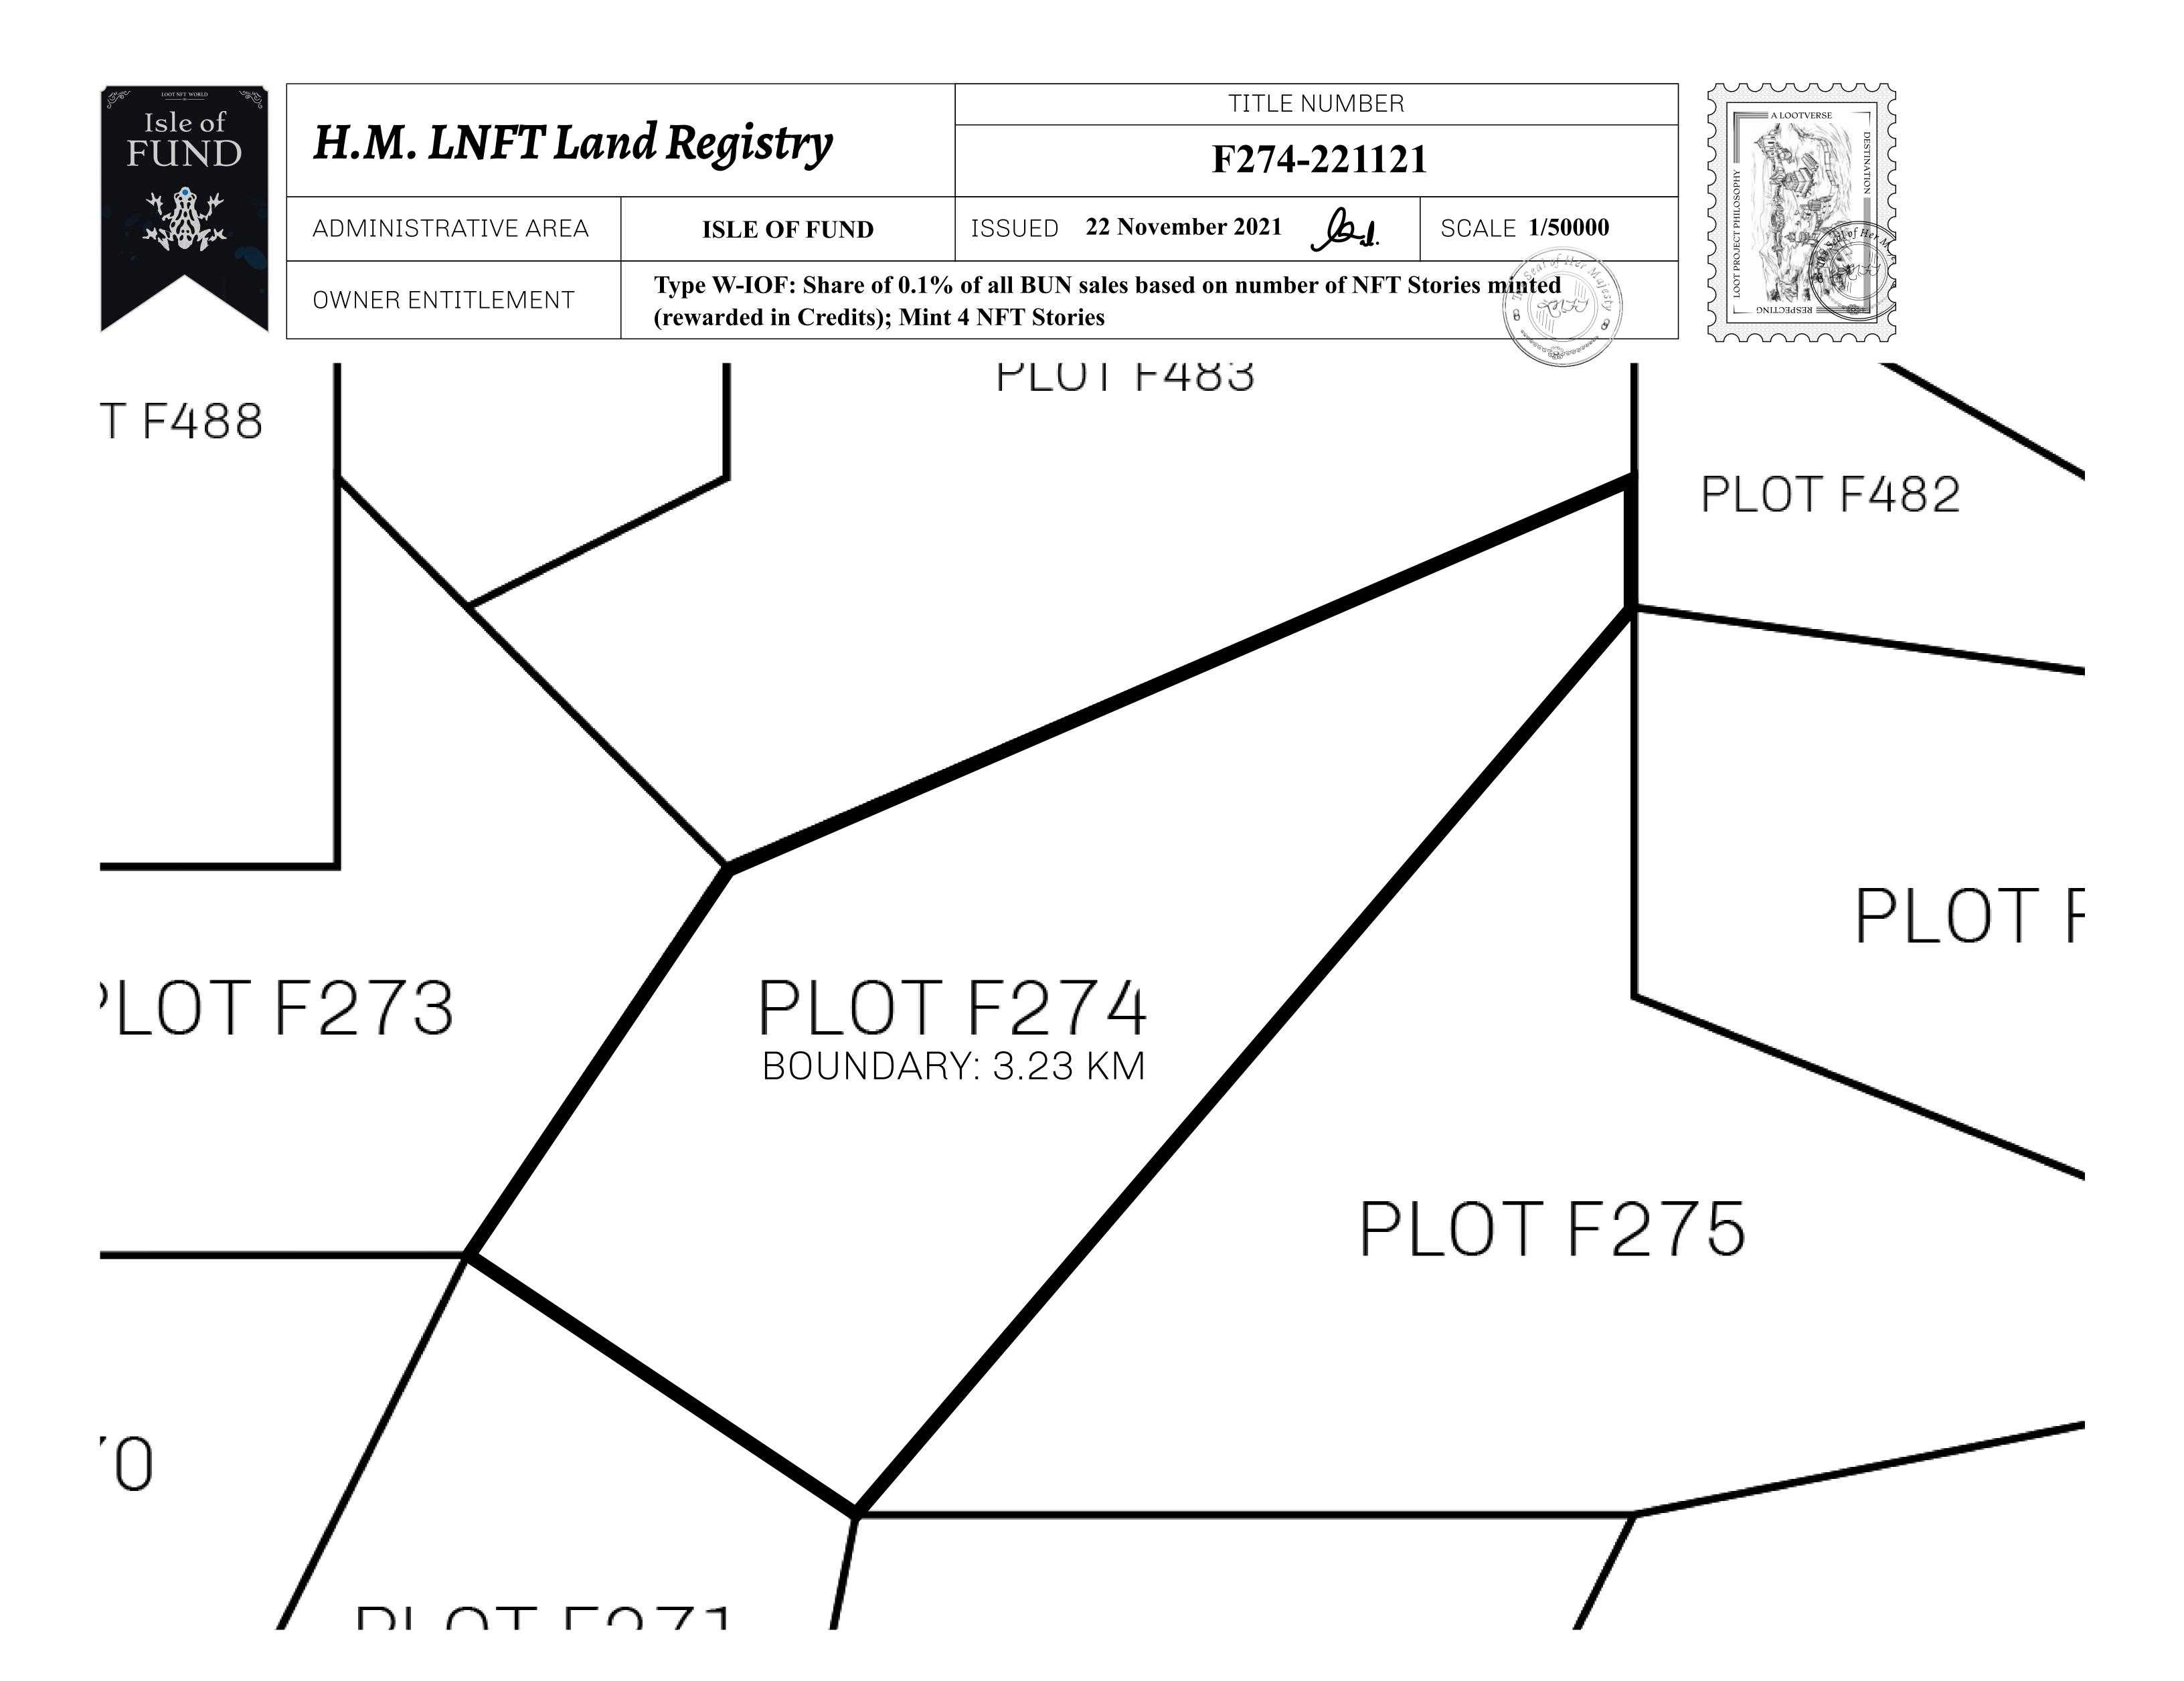

## THE FINANCIERS

Often known as the "paperwork" center of Loot NFT World, the Isle of Fund is the destination for landowners to manage their plots. Plots grant rights embodied in revenue-bearing NFTs (or RB-NFTs), such as minting of NFT stories, receiving USDC platform credit rewards from the World's economic activities, and more. Its people are the leaders in NFT-wrapped instrument experimentations which occurs at the Stakeholder's Building.