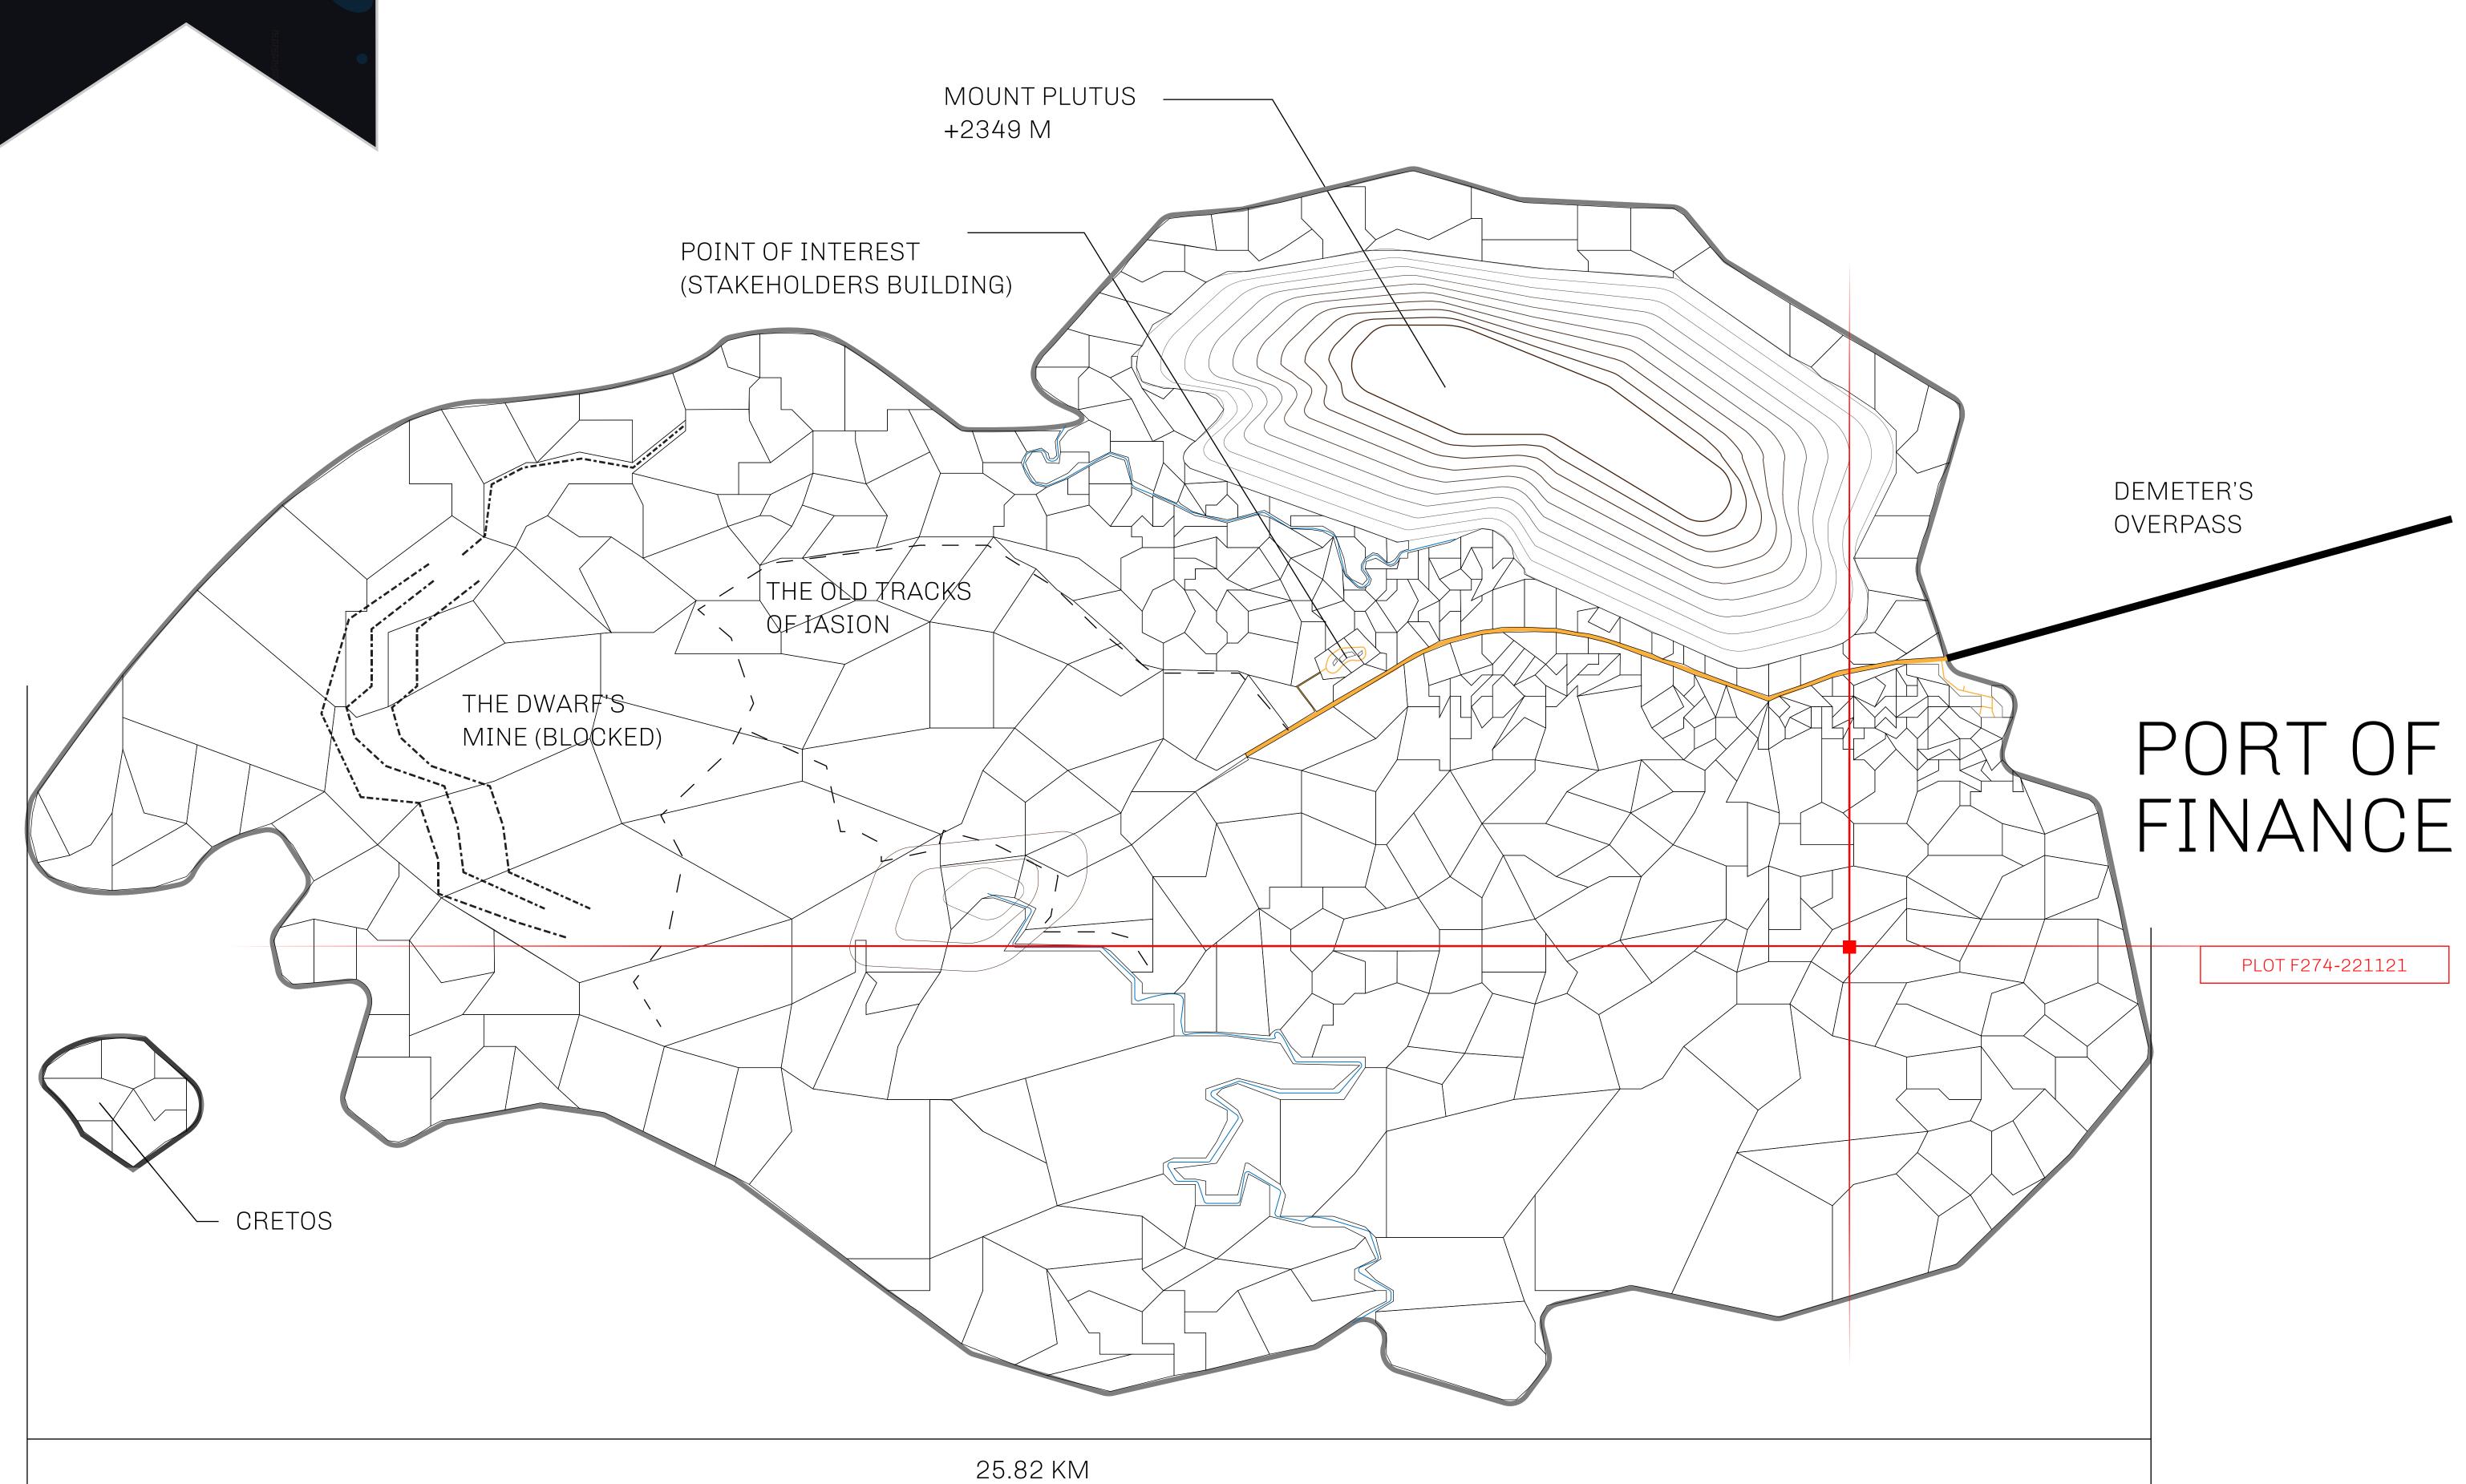

## GEOGRAPHY

COASTLINE BORDERS HIGHEST POINT LOWEST POINT PLOTS

SCALE

73.54 KM (45.70 MILES) OCEAN

MOUNT PLUTUS +2349 M THE DWARF'S MINE -215 M

490

1:50000