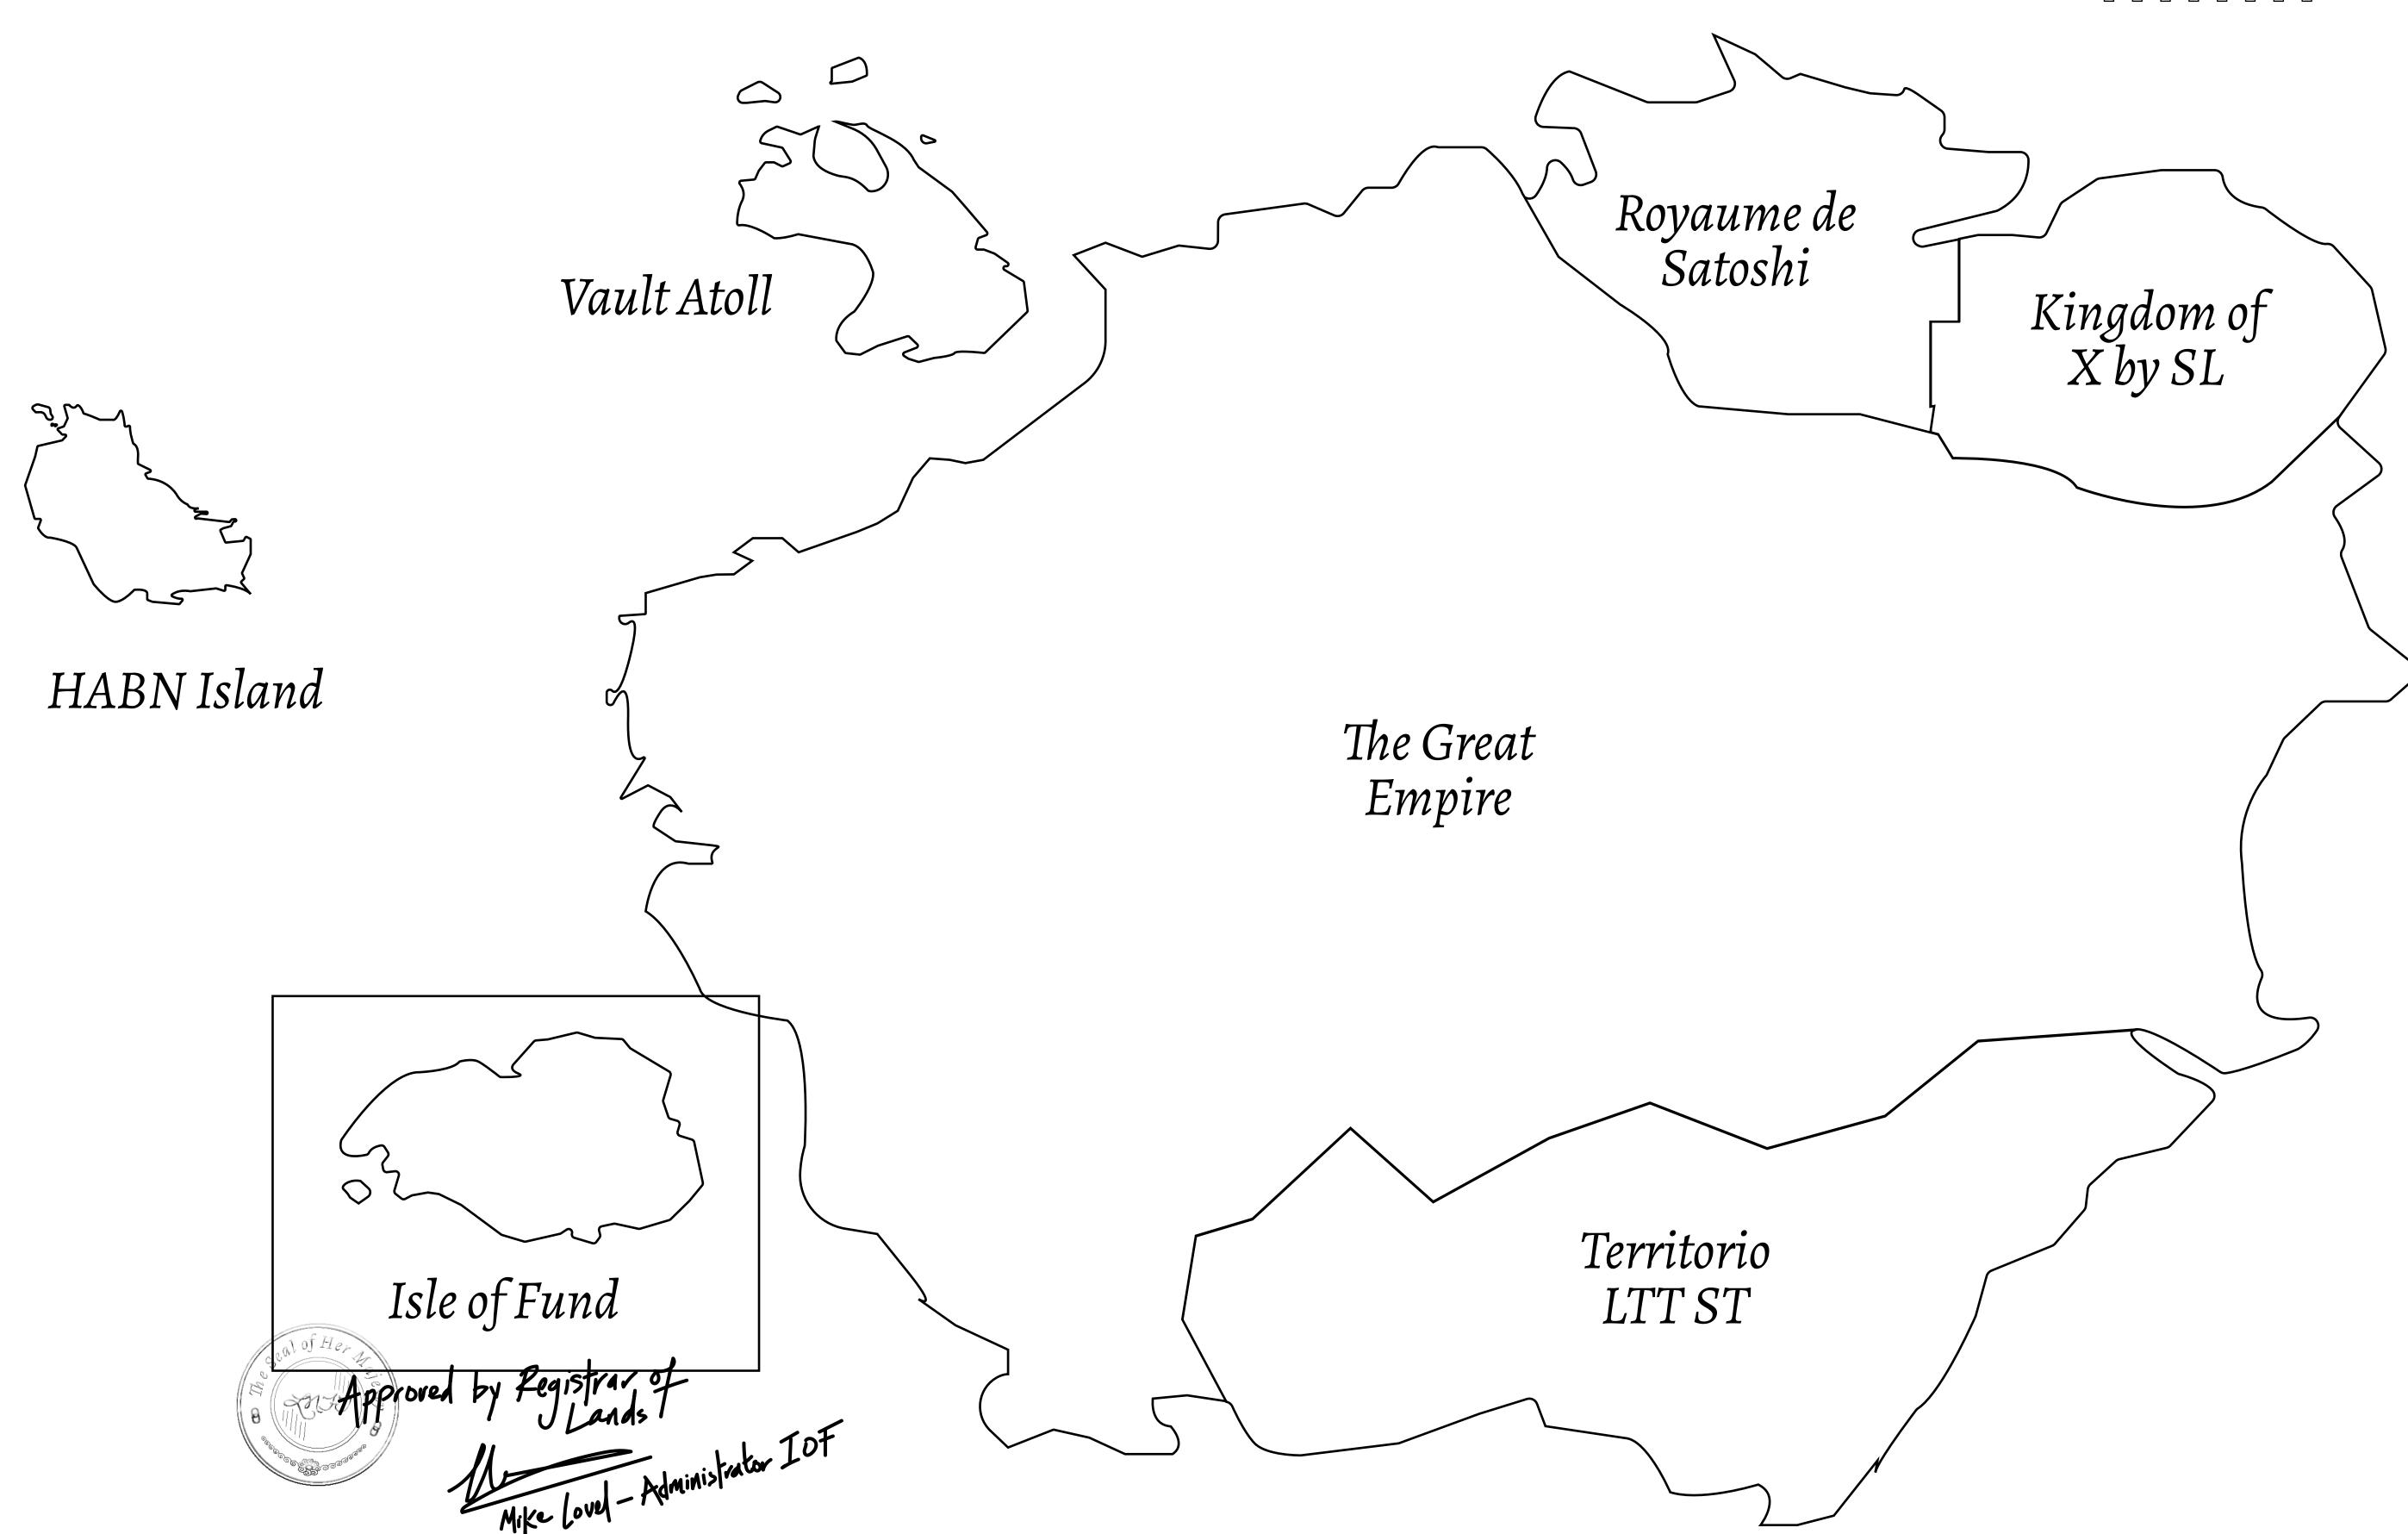

## THE FINANCIERS

Often known as the "paperwork" center of Loot NFT World, the Isle of Fund is the destination for landowners to manage their plots. Plots grant rights embodied in revenue-bearing NFTs (or RB-NFTs), such as minting of NFT stories, receiving USDC platform credit rewards from the World's economic activities, and more. Its people are the leaders in NFT-wrapped instrument experimentations which occurs at the Stakeholder's Building.

## GEOGRAPHY

COASTLINE
BORDERS
HIGHEST POINT
LOWEST POINT
PLOTS
SCALE

73.54 KM (45.70 MILES) OCEAN MOUNT PLUTUS +2349 M

THE DWARF'S MINE -215 M

490 1:50000

## H.M. LNFT Land Registry

F273-221121

TITLE NUMBER

ADMINISTRATIVE AREA

ISLE OF FUND

ISSUED 22 November 2021

SCALE **1/50000** 

OWNER ENTITLEMENT