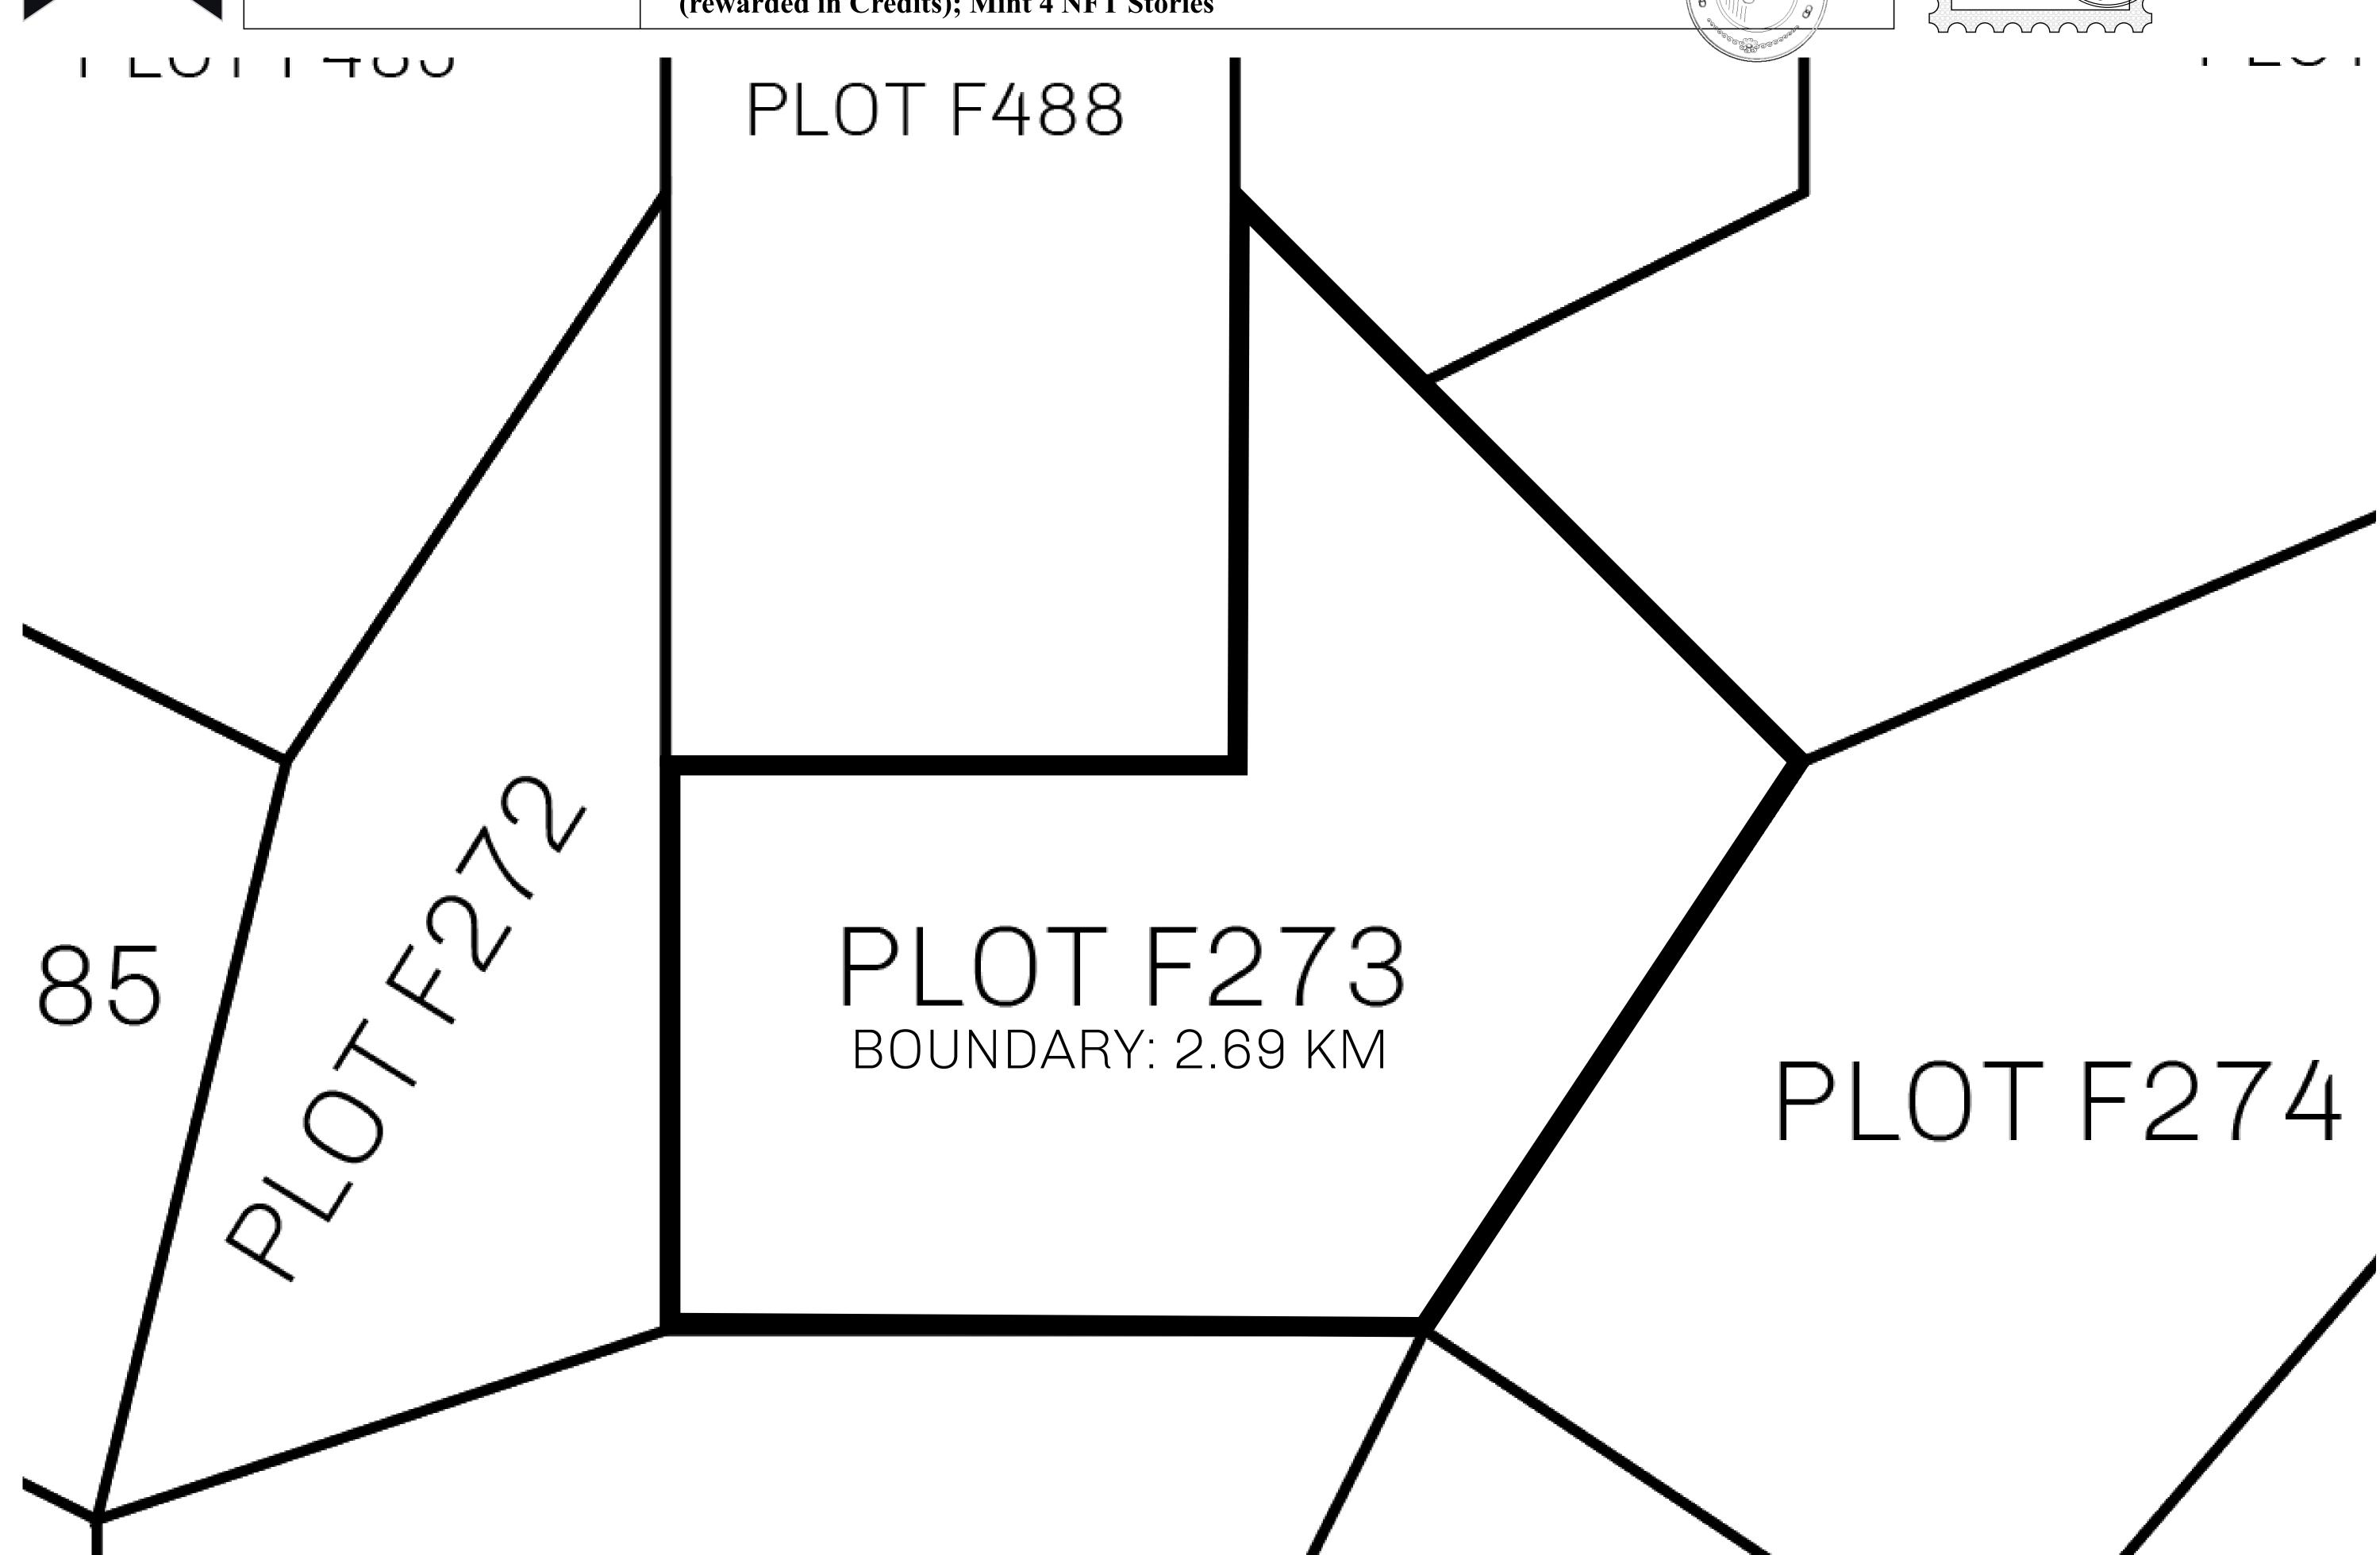

## H.M. LNFT Land Registry

F273-221121

TITLE NUMBER

ADMINISTRATIVE AREA

ISLE OF FUND

ISSUED 22 November 2021

SCALE **1/50000** 

OWNER ENTITLEMENT

Type W-IOF: Share of 0.1% of all BUN sales based on number of NFT Stories minted

(rewarded in Credits); Mint 4 NFT Stories