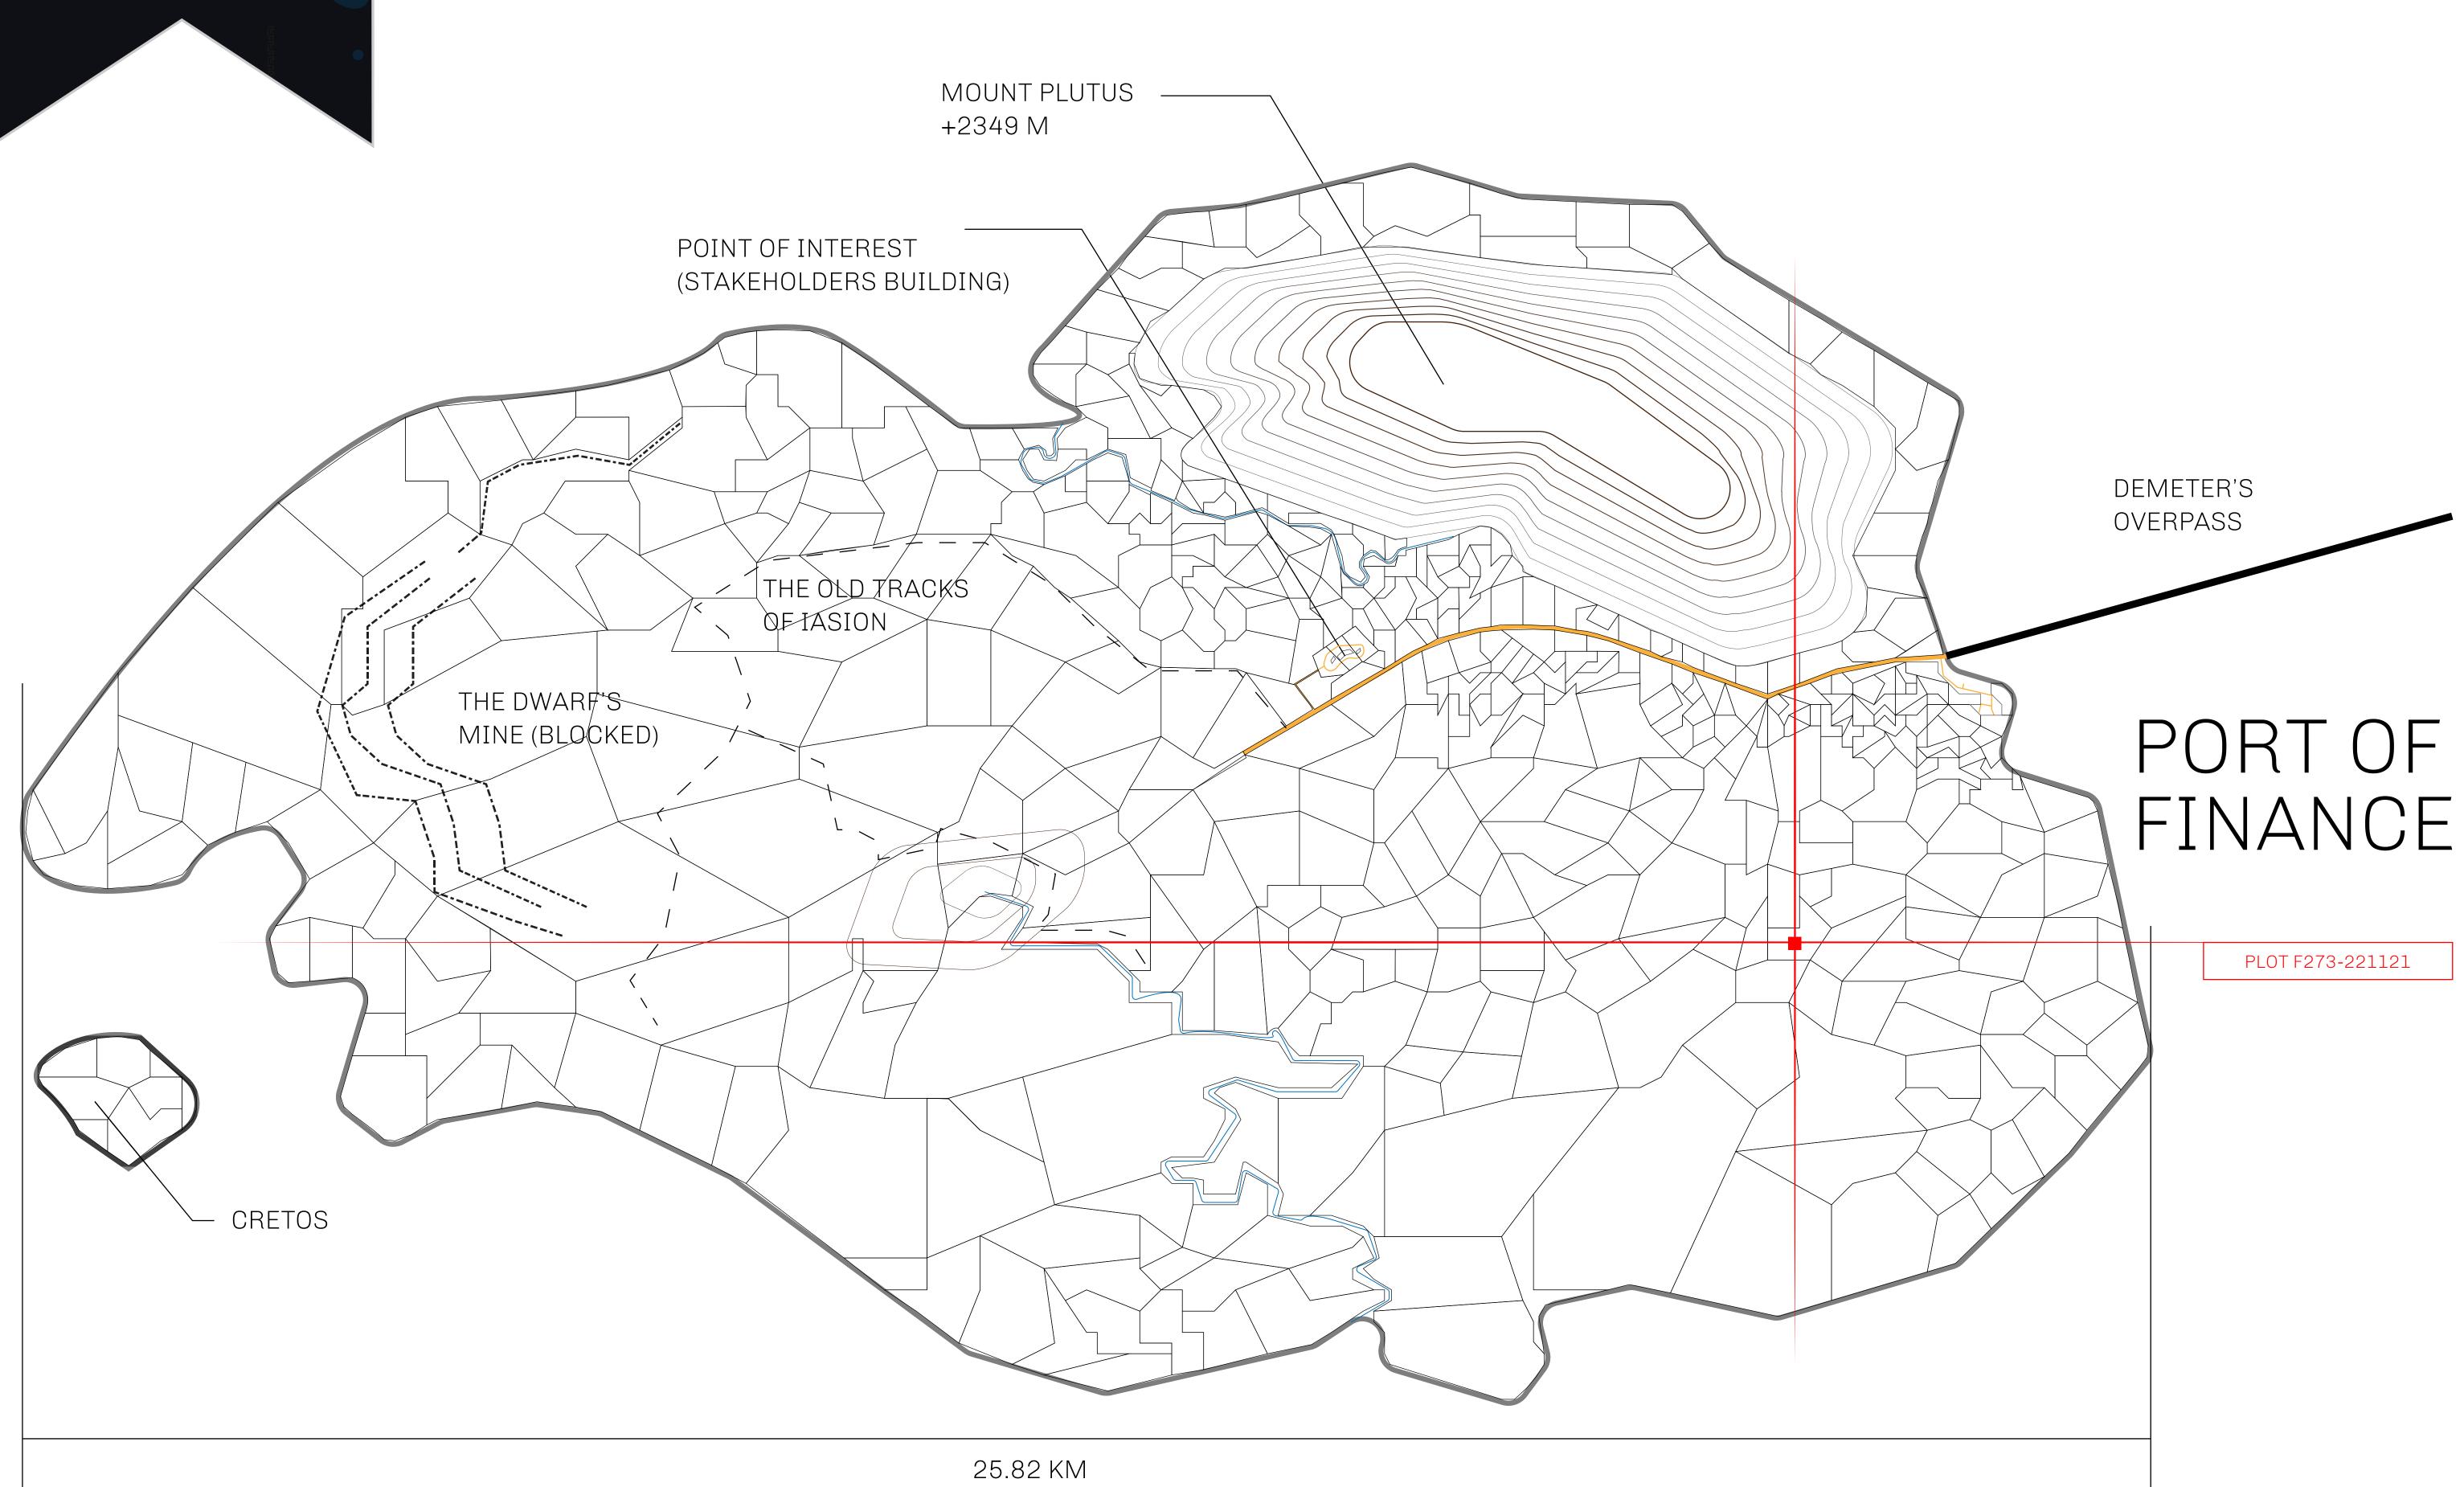

## GEOGRAPHY

COASTLINE
BORDERS
HIGHEST POINT
LOWEST POINT
PLOTS
SCALE

73.54 KM (45.70 MILES) OCEAN MOUNT PLUTUS +2349 M

THE DWARF'S MINE -215 M

490 1:50000

## H.M. LNFT Land Registry

F273-221121

TITLE NUMBER

ADMINISTRATIVE AREA

ISLE OF FUND

ISSUED 22 November 2021

SCALE **1/50000** 

OWNER ENTITLEMENT