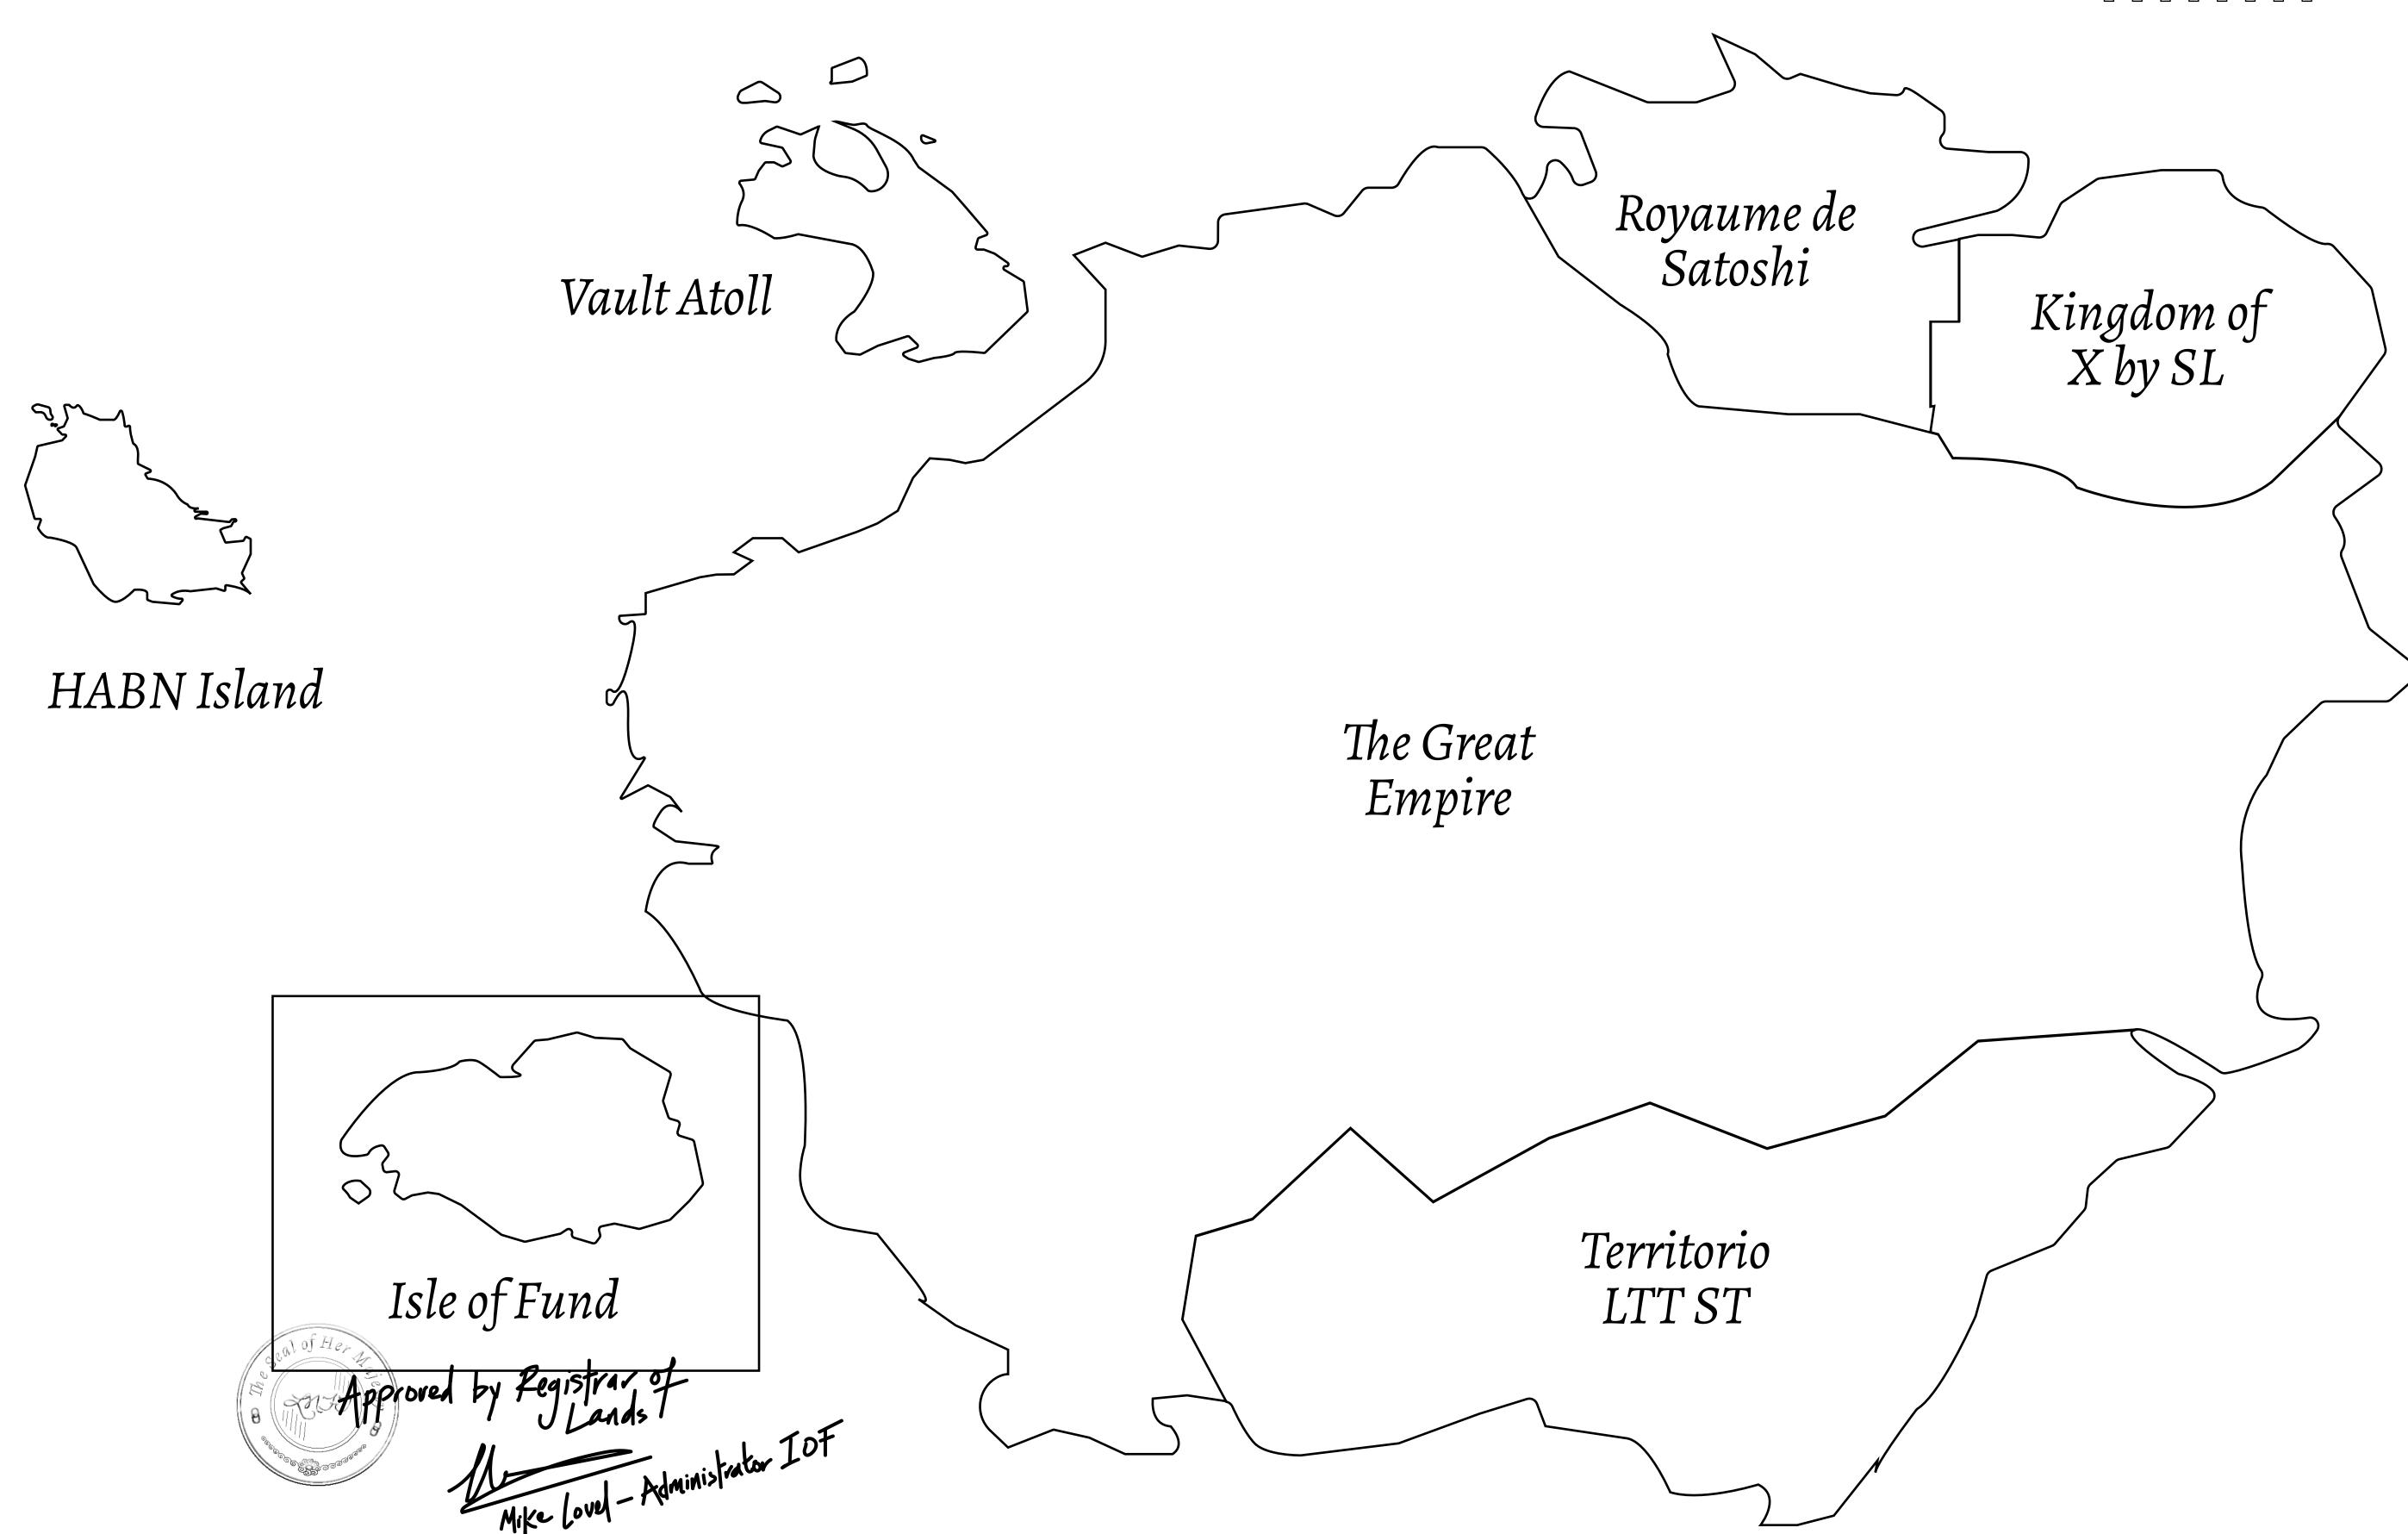

## GEOGRAPHY

COASTLINE
BORDERS
HIGHEST POINT
LOWEST POINT
PLOTS
SCALE

73.54 KM (45.70 MILES)
OCEAN
MOUNT PLUTUS +2349 M

THE DWARF'S MINE -215 M

490 1:50000

## H.M. LNFT Land Registry

F270-221121

TITLE NUMBER

ADMINISTRATIVE AREA

ISLE OF FUND

ISSUED 22 November 2021

SCALE **1/50000** 

OWNER ENTITLEMENT