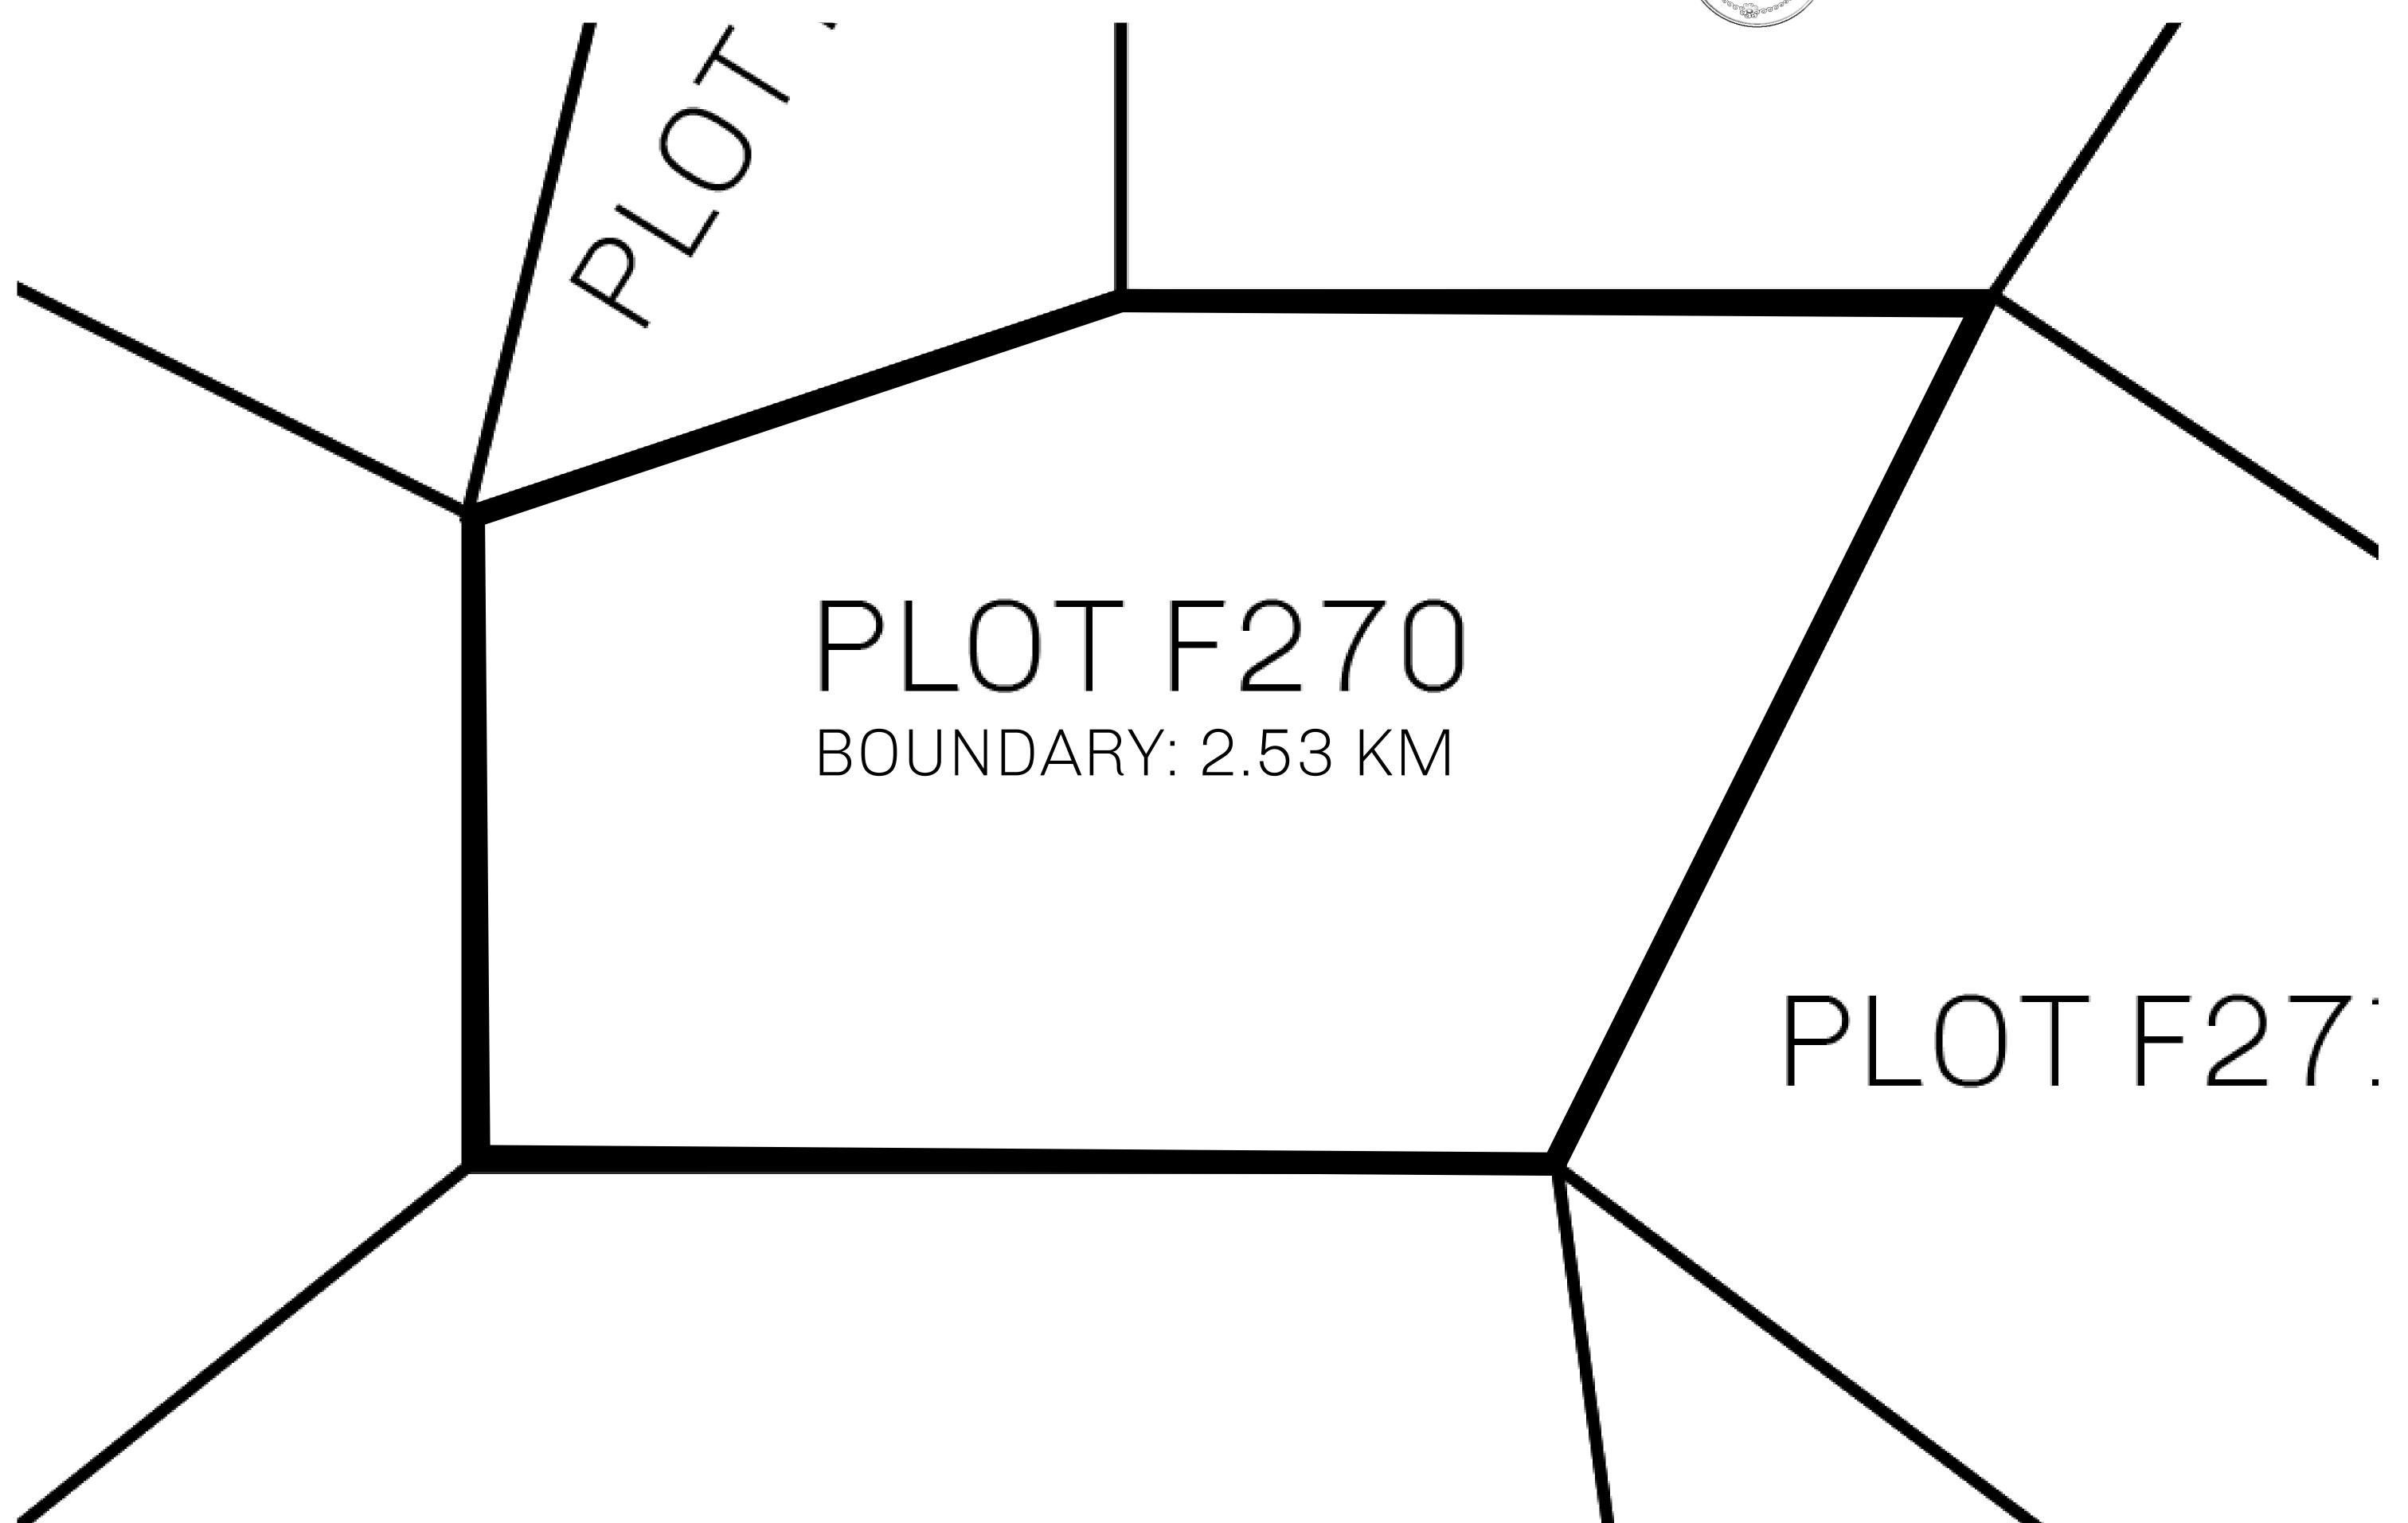

## H.M. LNFT Land Registry

F270-221121

TITLE NUMBER

ADMINISTRATIVE AREA

ISLE OF FUND

ISSUED 22 November 2021

SCALE **1/50000** 

OWNER ENTITLEMENT

Type W-IOF: Share of 0.1% of all BUN sales based on number of NFT Stories minted (rewarded in Credits); Mint 4 NFT Stories