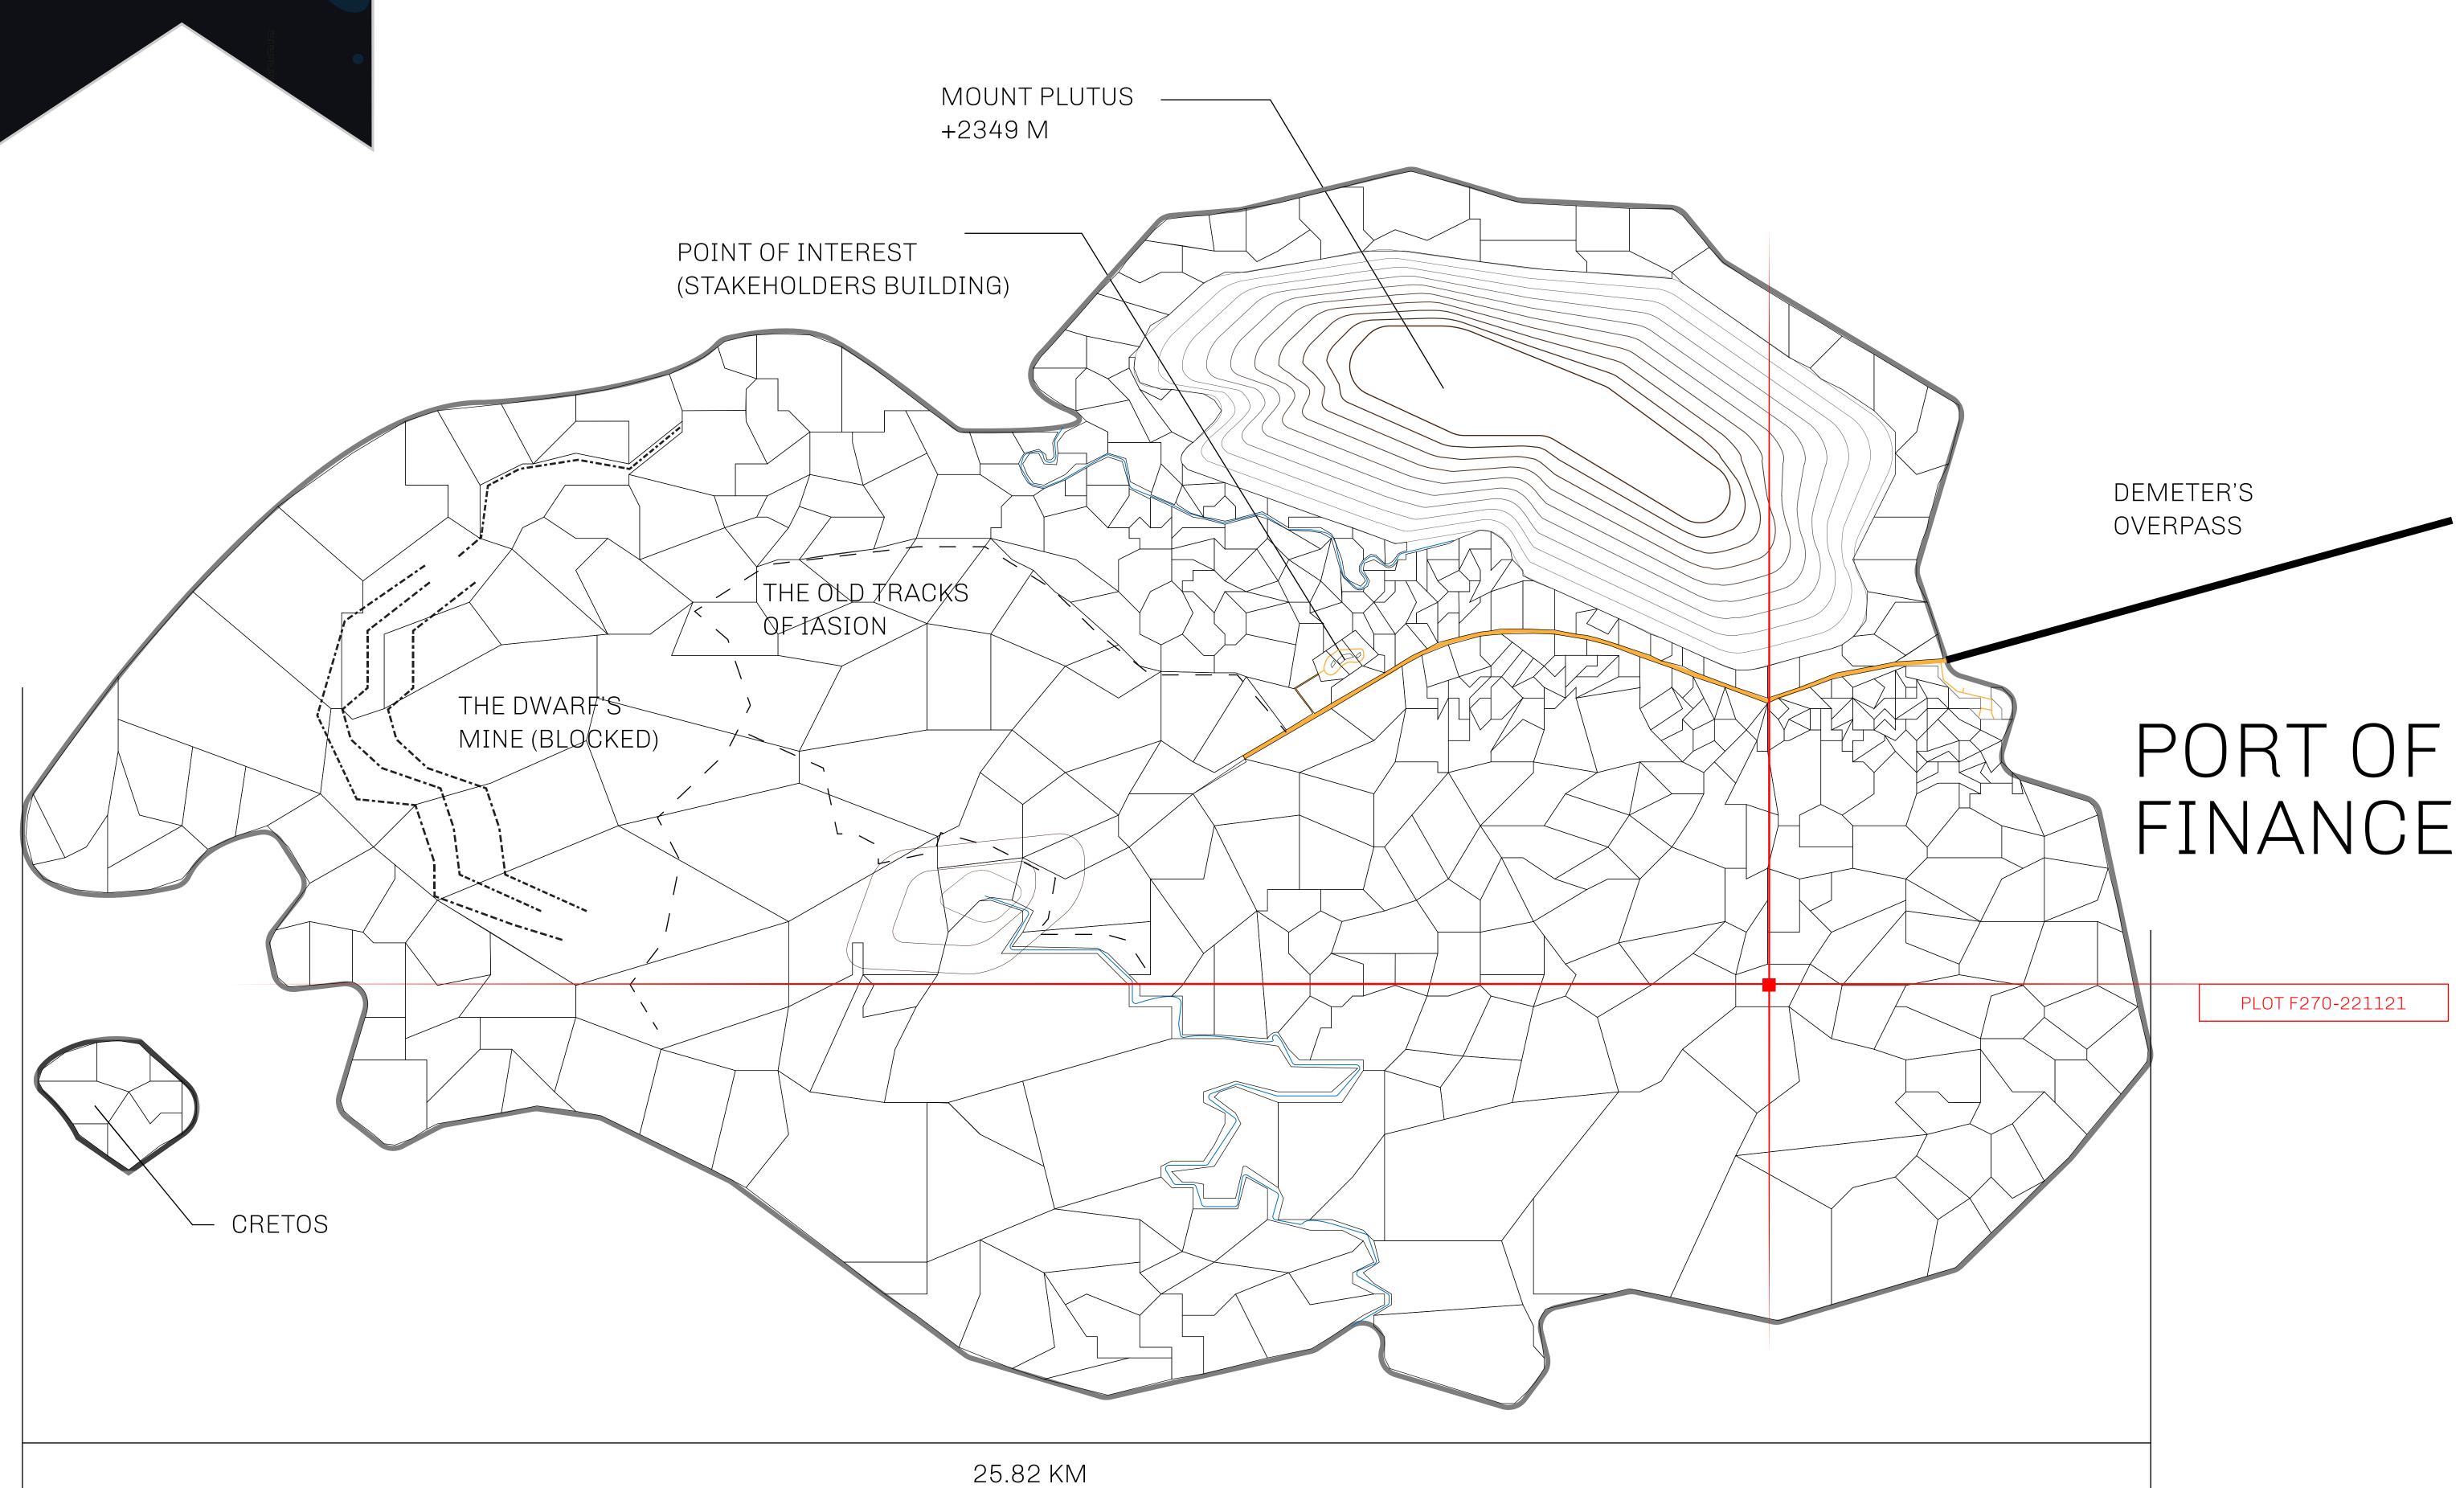

## GEOGRAPHY

COASTLINE
BORDERS
HIGHEST POINT
LOWEST POINT
PLOTS
SCALE

73.54 KM (45.70 MILES)
OCEAN
MOUNT PLUTUS +2349 M

THE DWARF'S MINE -215 M

490 1:50000

## H.M. LNFT Land Registry

F270-221121

TITLE NUMBER

ADMINISTRATIVE AREA

ISLE OF FUND

ISSUED 22 November 2021

SCALE **1/50000** 

OWNER ENTITLEMENT