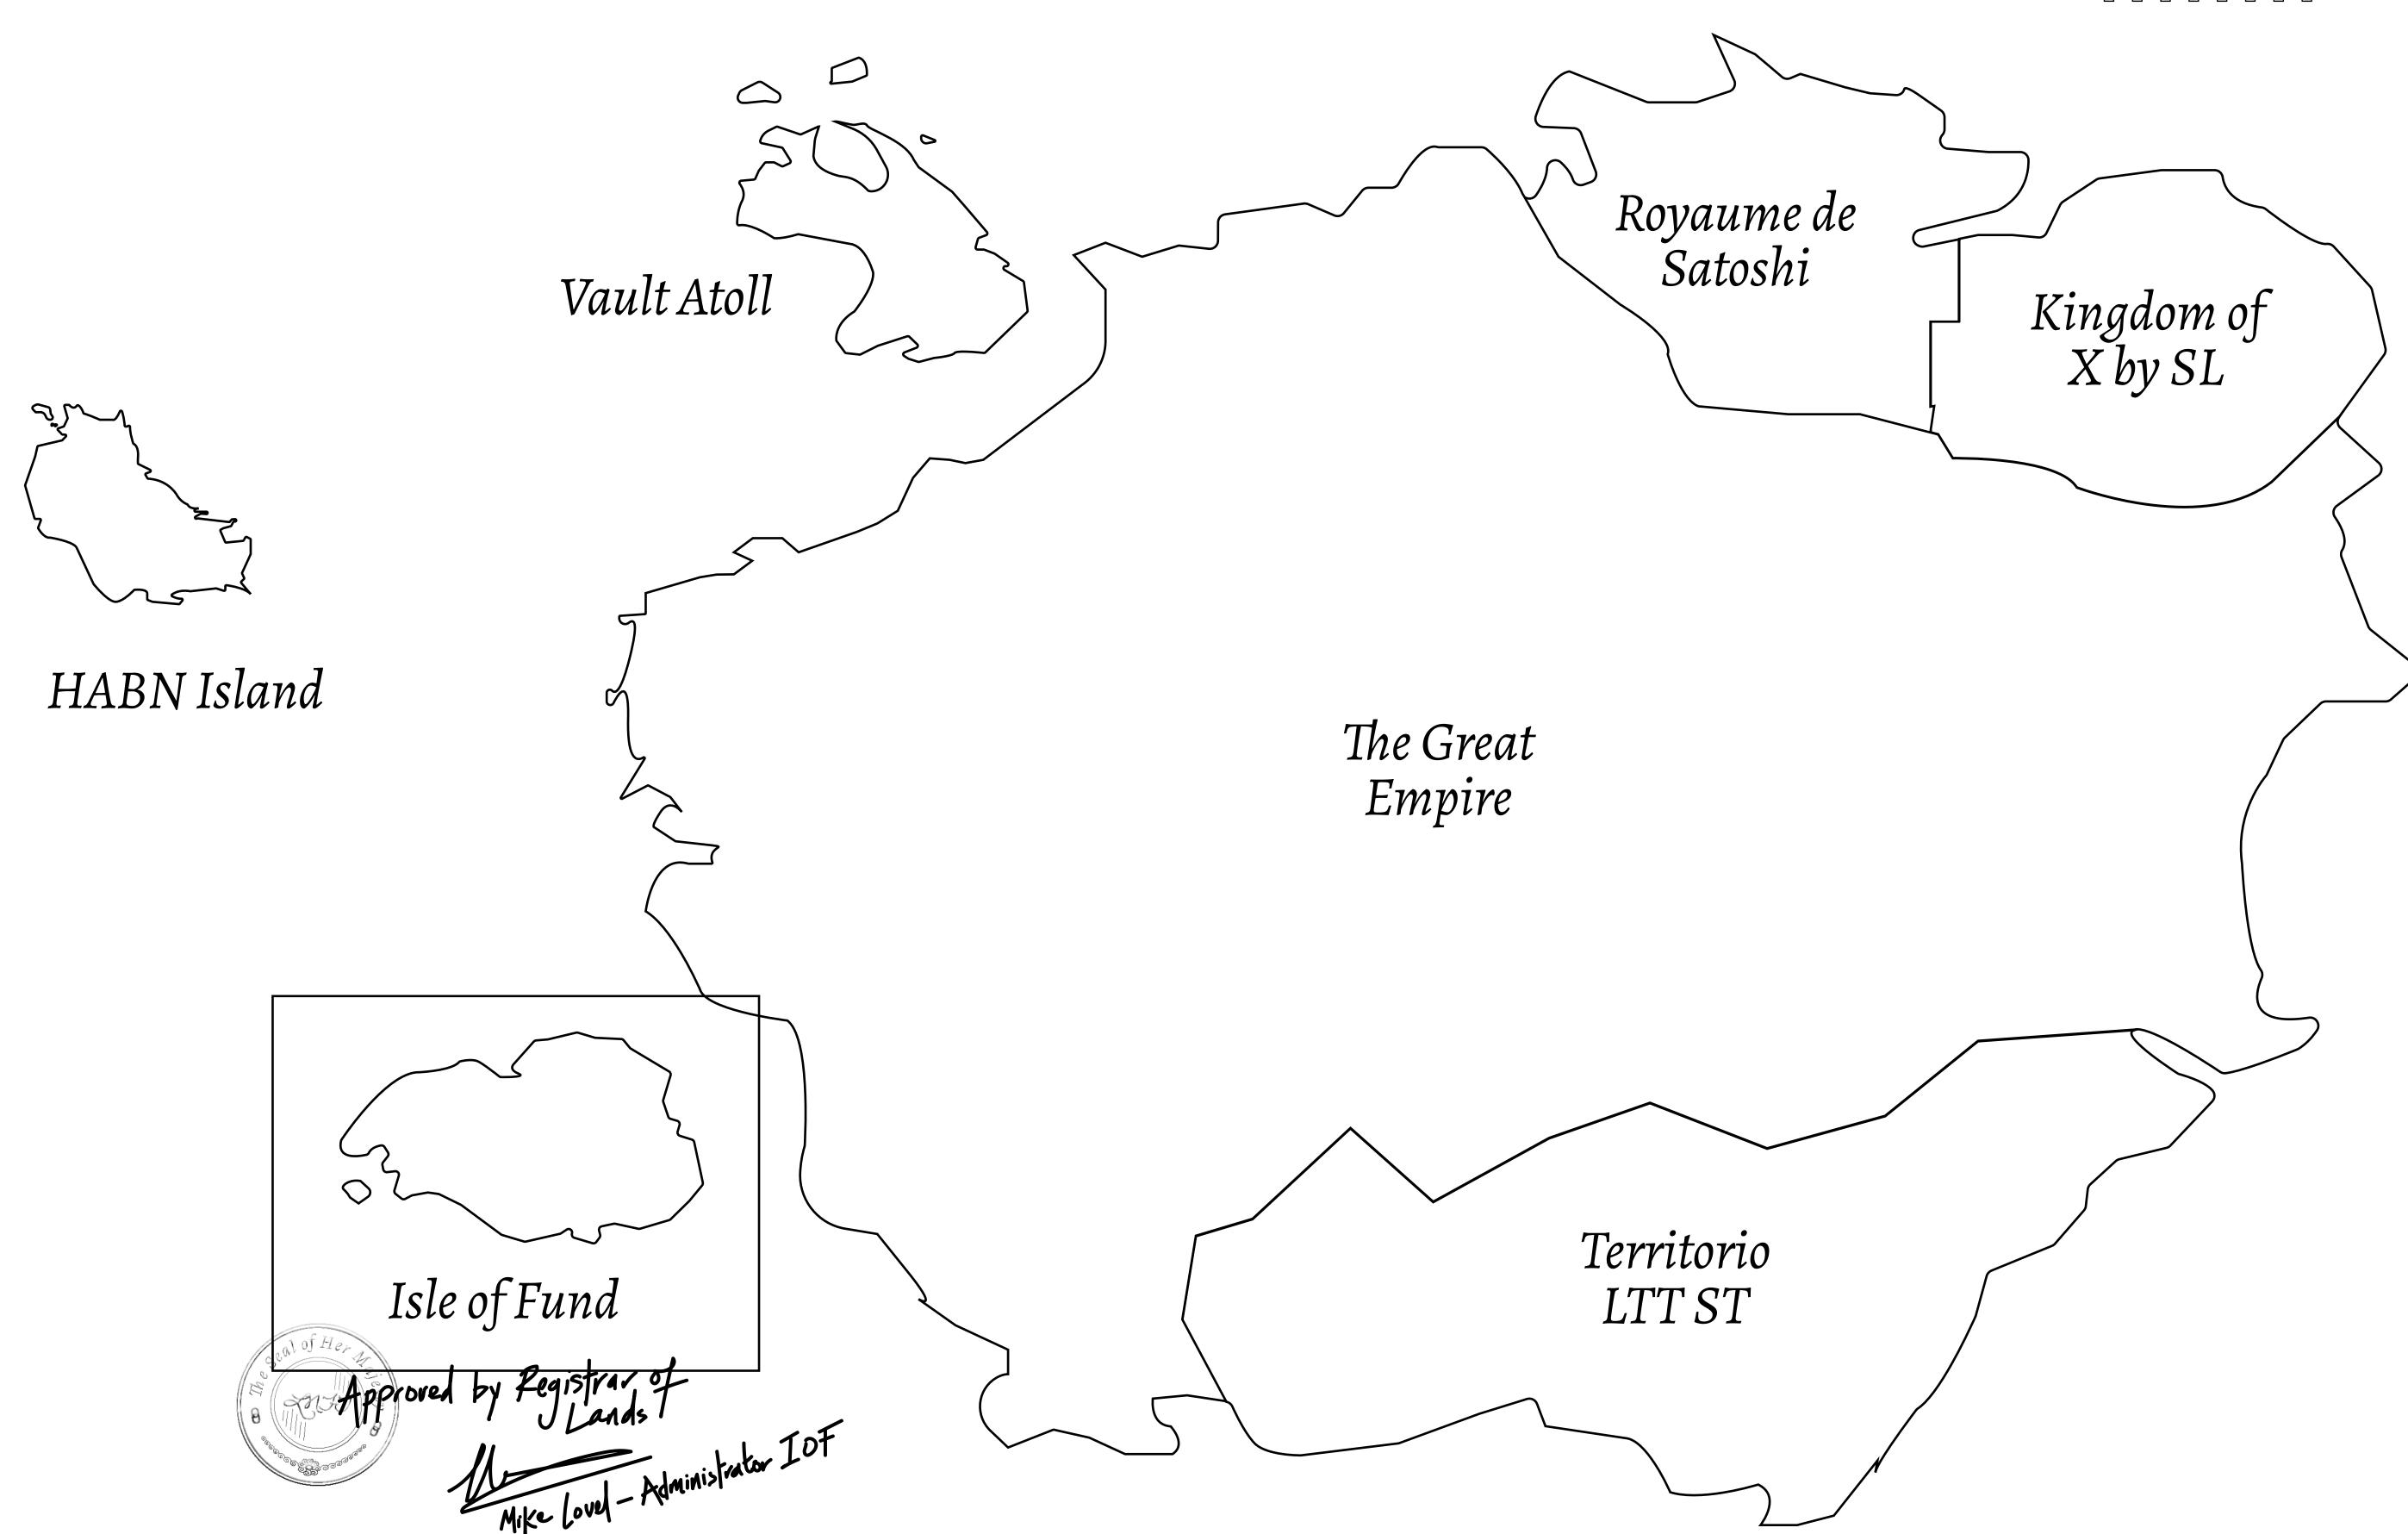

## GEOGRAPHY

COASTLINE
BORDERS
HIGHEST POINT
LOWEST POINT
PLOTS
SCALE

73.54 KM (45.70 MILES) OCEAN MOUNT PLUTUS +2349 M

THE DWARF'S MINE -215 M

490 1:50000

| H.M. LNFT Land Registry |  | TITLE NUMBER  F268-221121 |  |  |
|-------------------------|--|---------------------------|--|--|
|                         |  |                           |  |  |
| Seal of the             |  |                           |  |  |