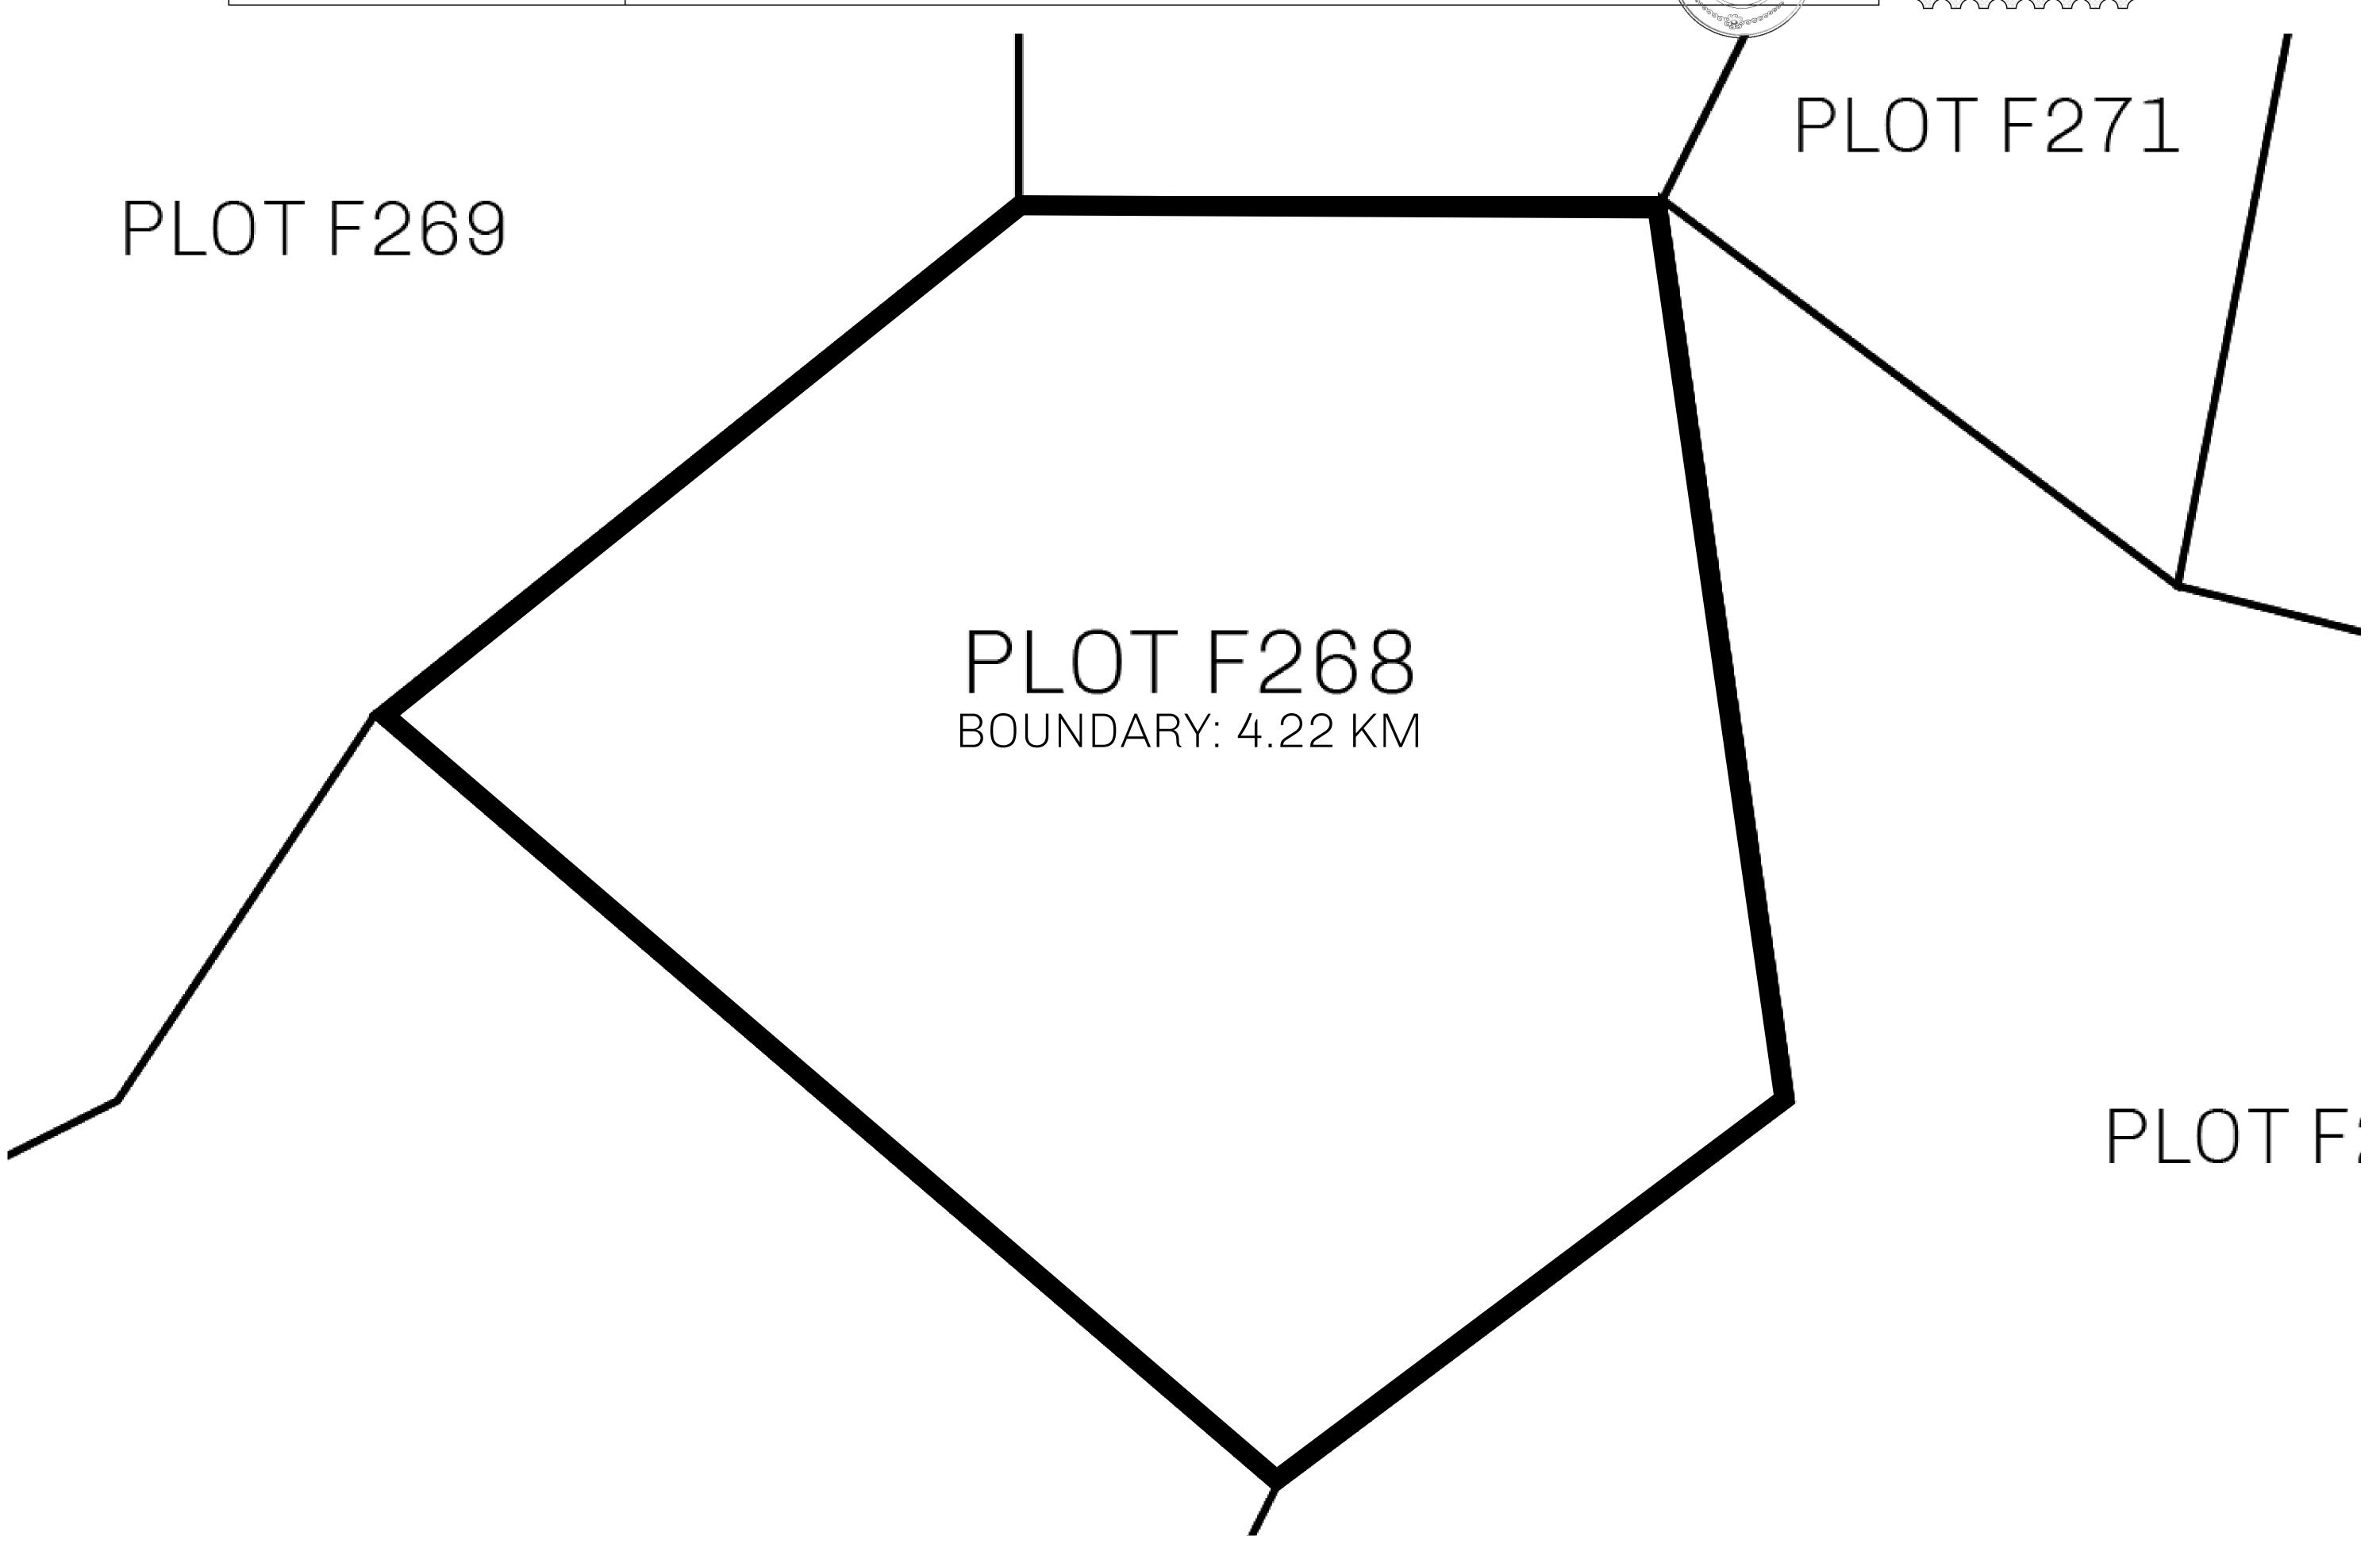

## GEOGRAPHY

COASTLINE
BORDERS
HIGHEST POINT
LOWEST POINT
PLOTS
SCALE

73.54 KM (45.70 MILES) OCEAN MOUNT PLUTUS +2349 M

THE DWARF'S MINE -215 M

490 1:50000

| H.M. LNFT Land Registry |  | TITLE NUMBER  F268-221121 |  |  |
|-------------------------|--|---------------------------|--|--|
|                         |  |                           |  |  |
| Seal of the             |  |                           |  |  |