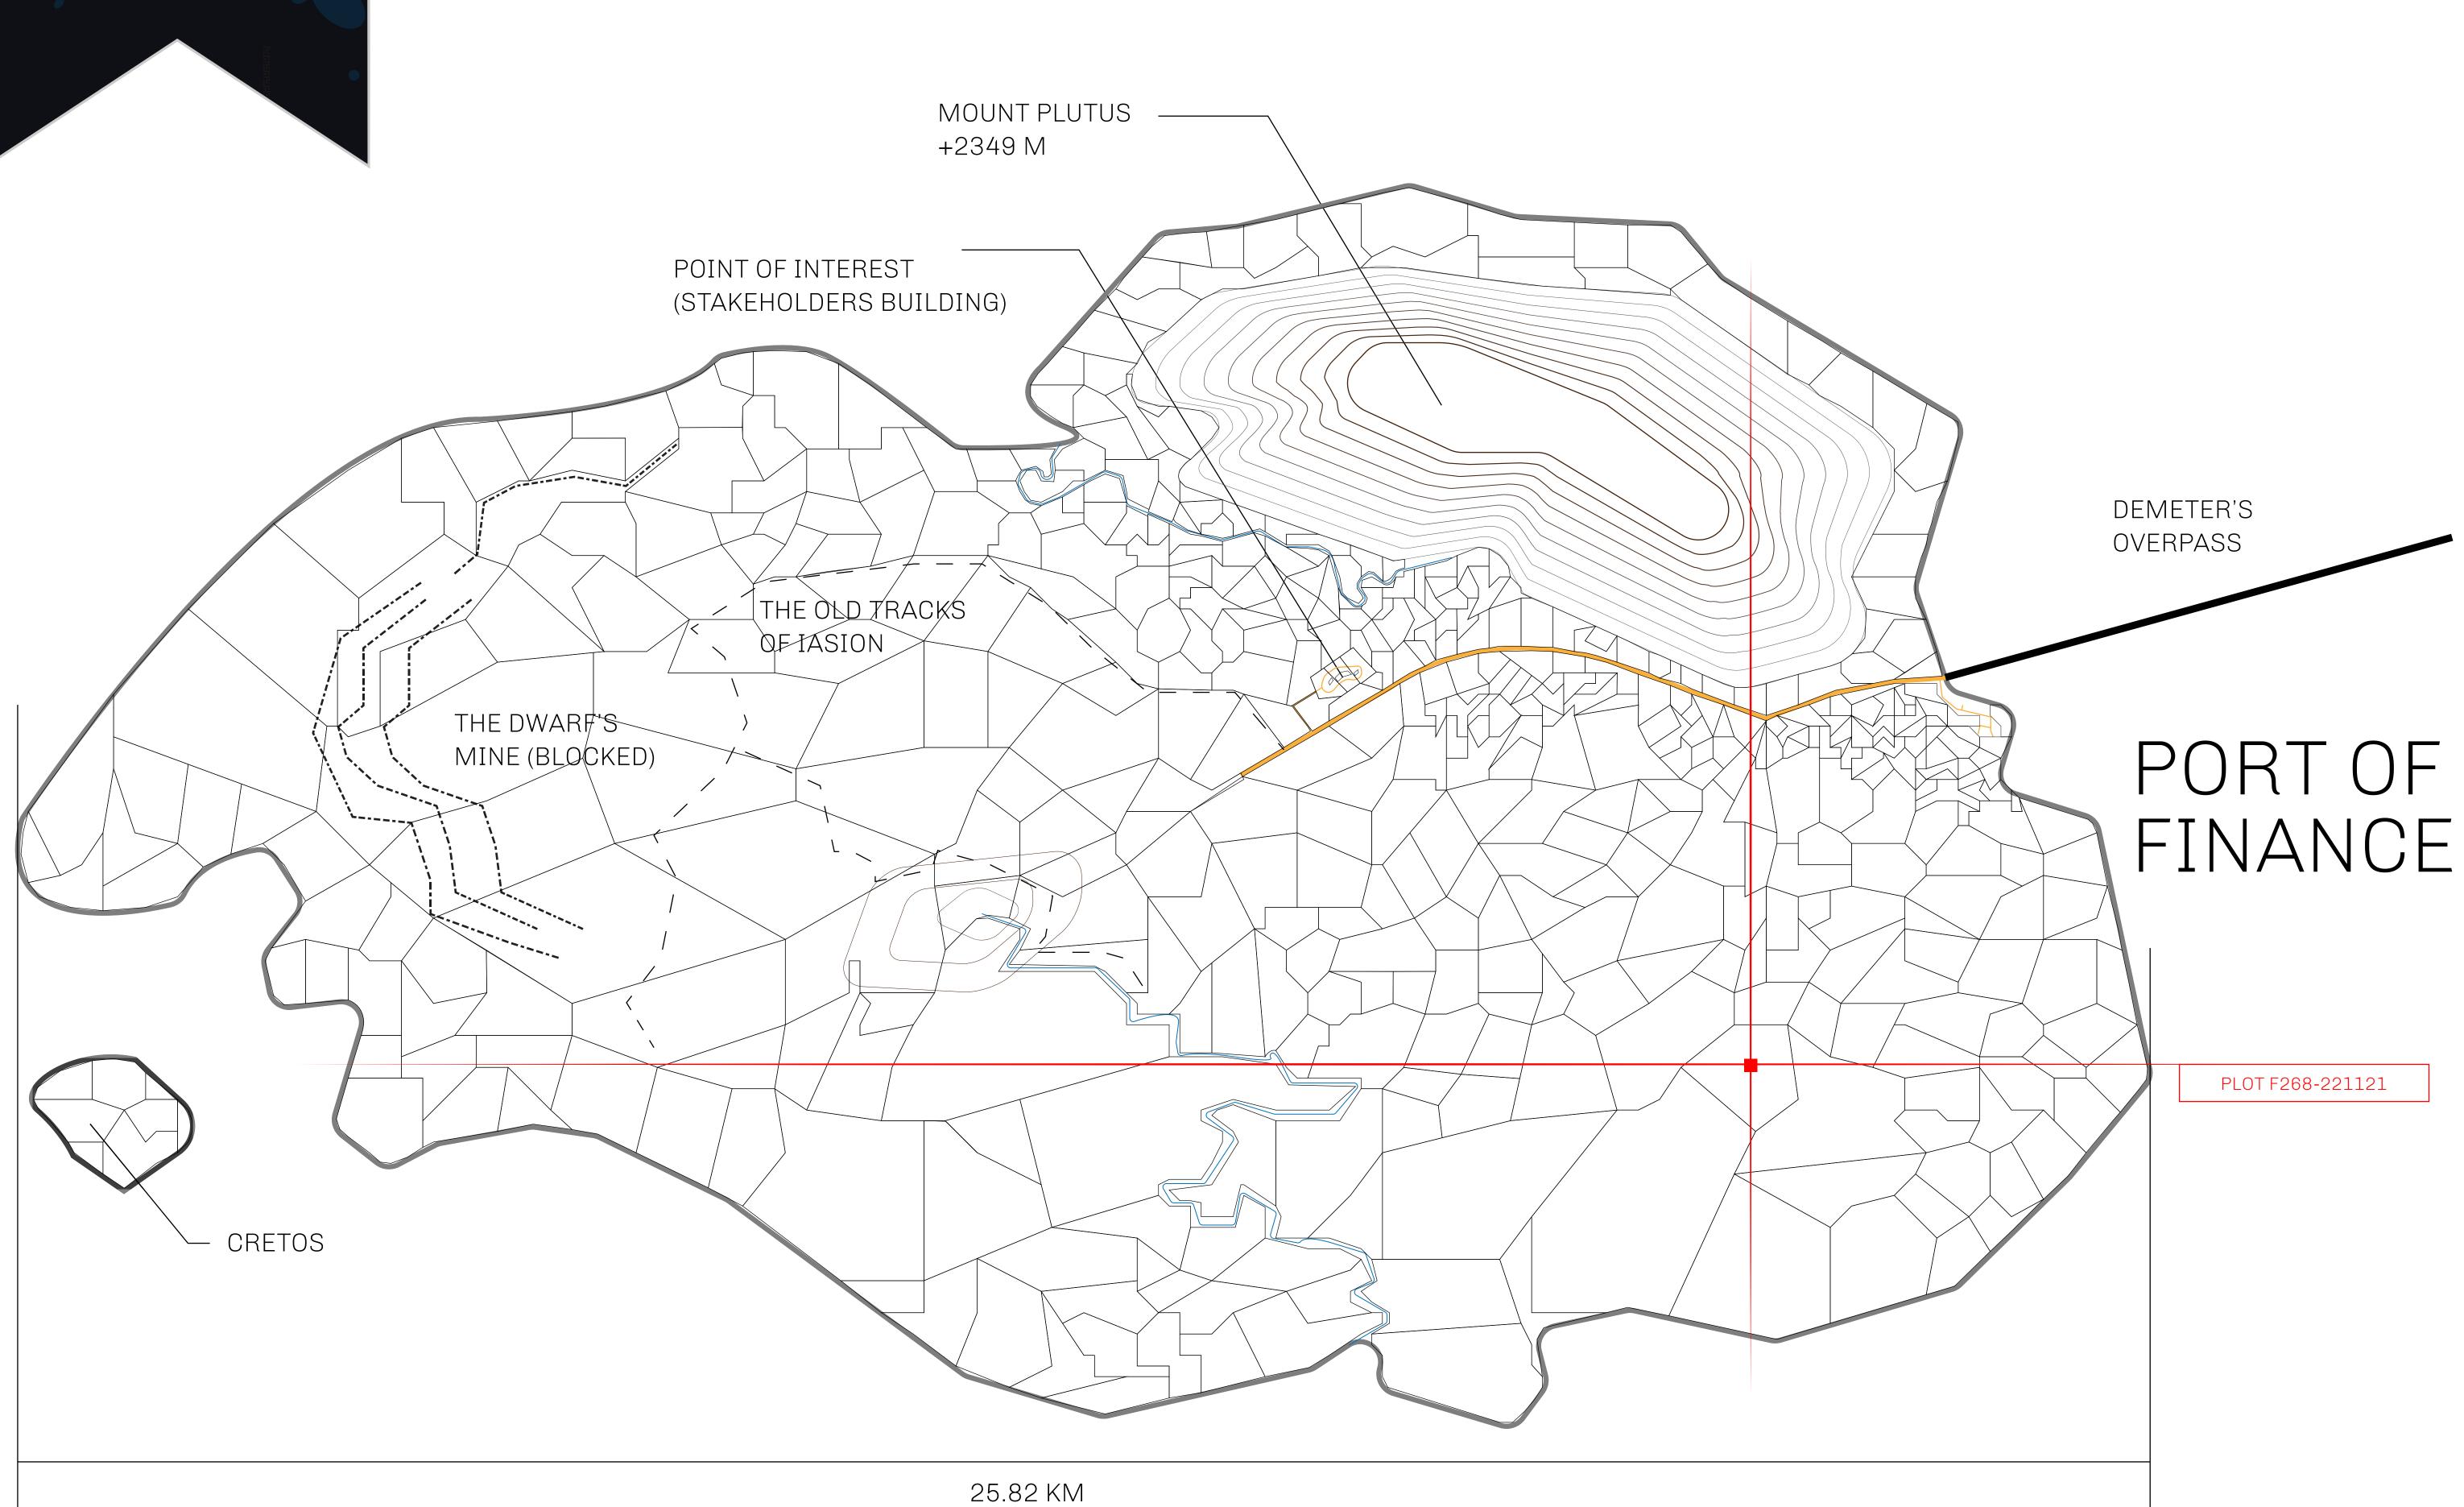

## GEOGRAPHY

COASTLINE
BORDERS
HIGHEST POINT
LOWEST POINT
PLOTS
SCALE

73.54 KM (45.70 MILES) OCEAN MOUNT PLUTUS +2349 M

THE DWARF'S MINE -215 M

490 1:50000

| H.M. LNFT Land Registry |  | TITLE NUMBER  F268-221121 |  |  |
|-------------------------|--|---------------------------|--|--|
|                         |  |                           |  |  |
| Seal of the             |  |                           |  |  |