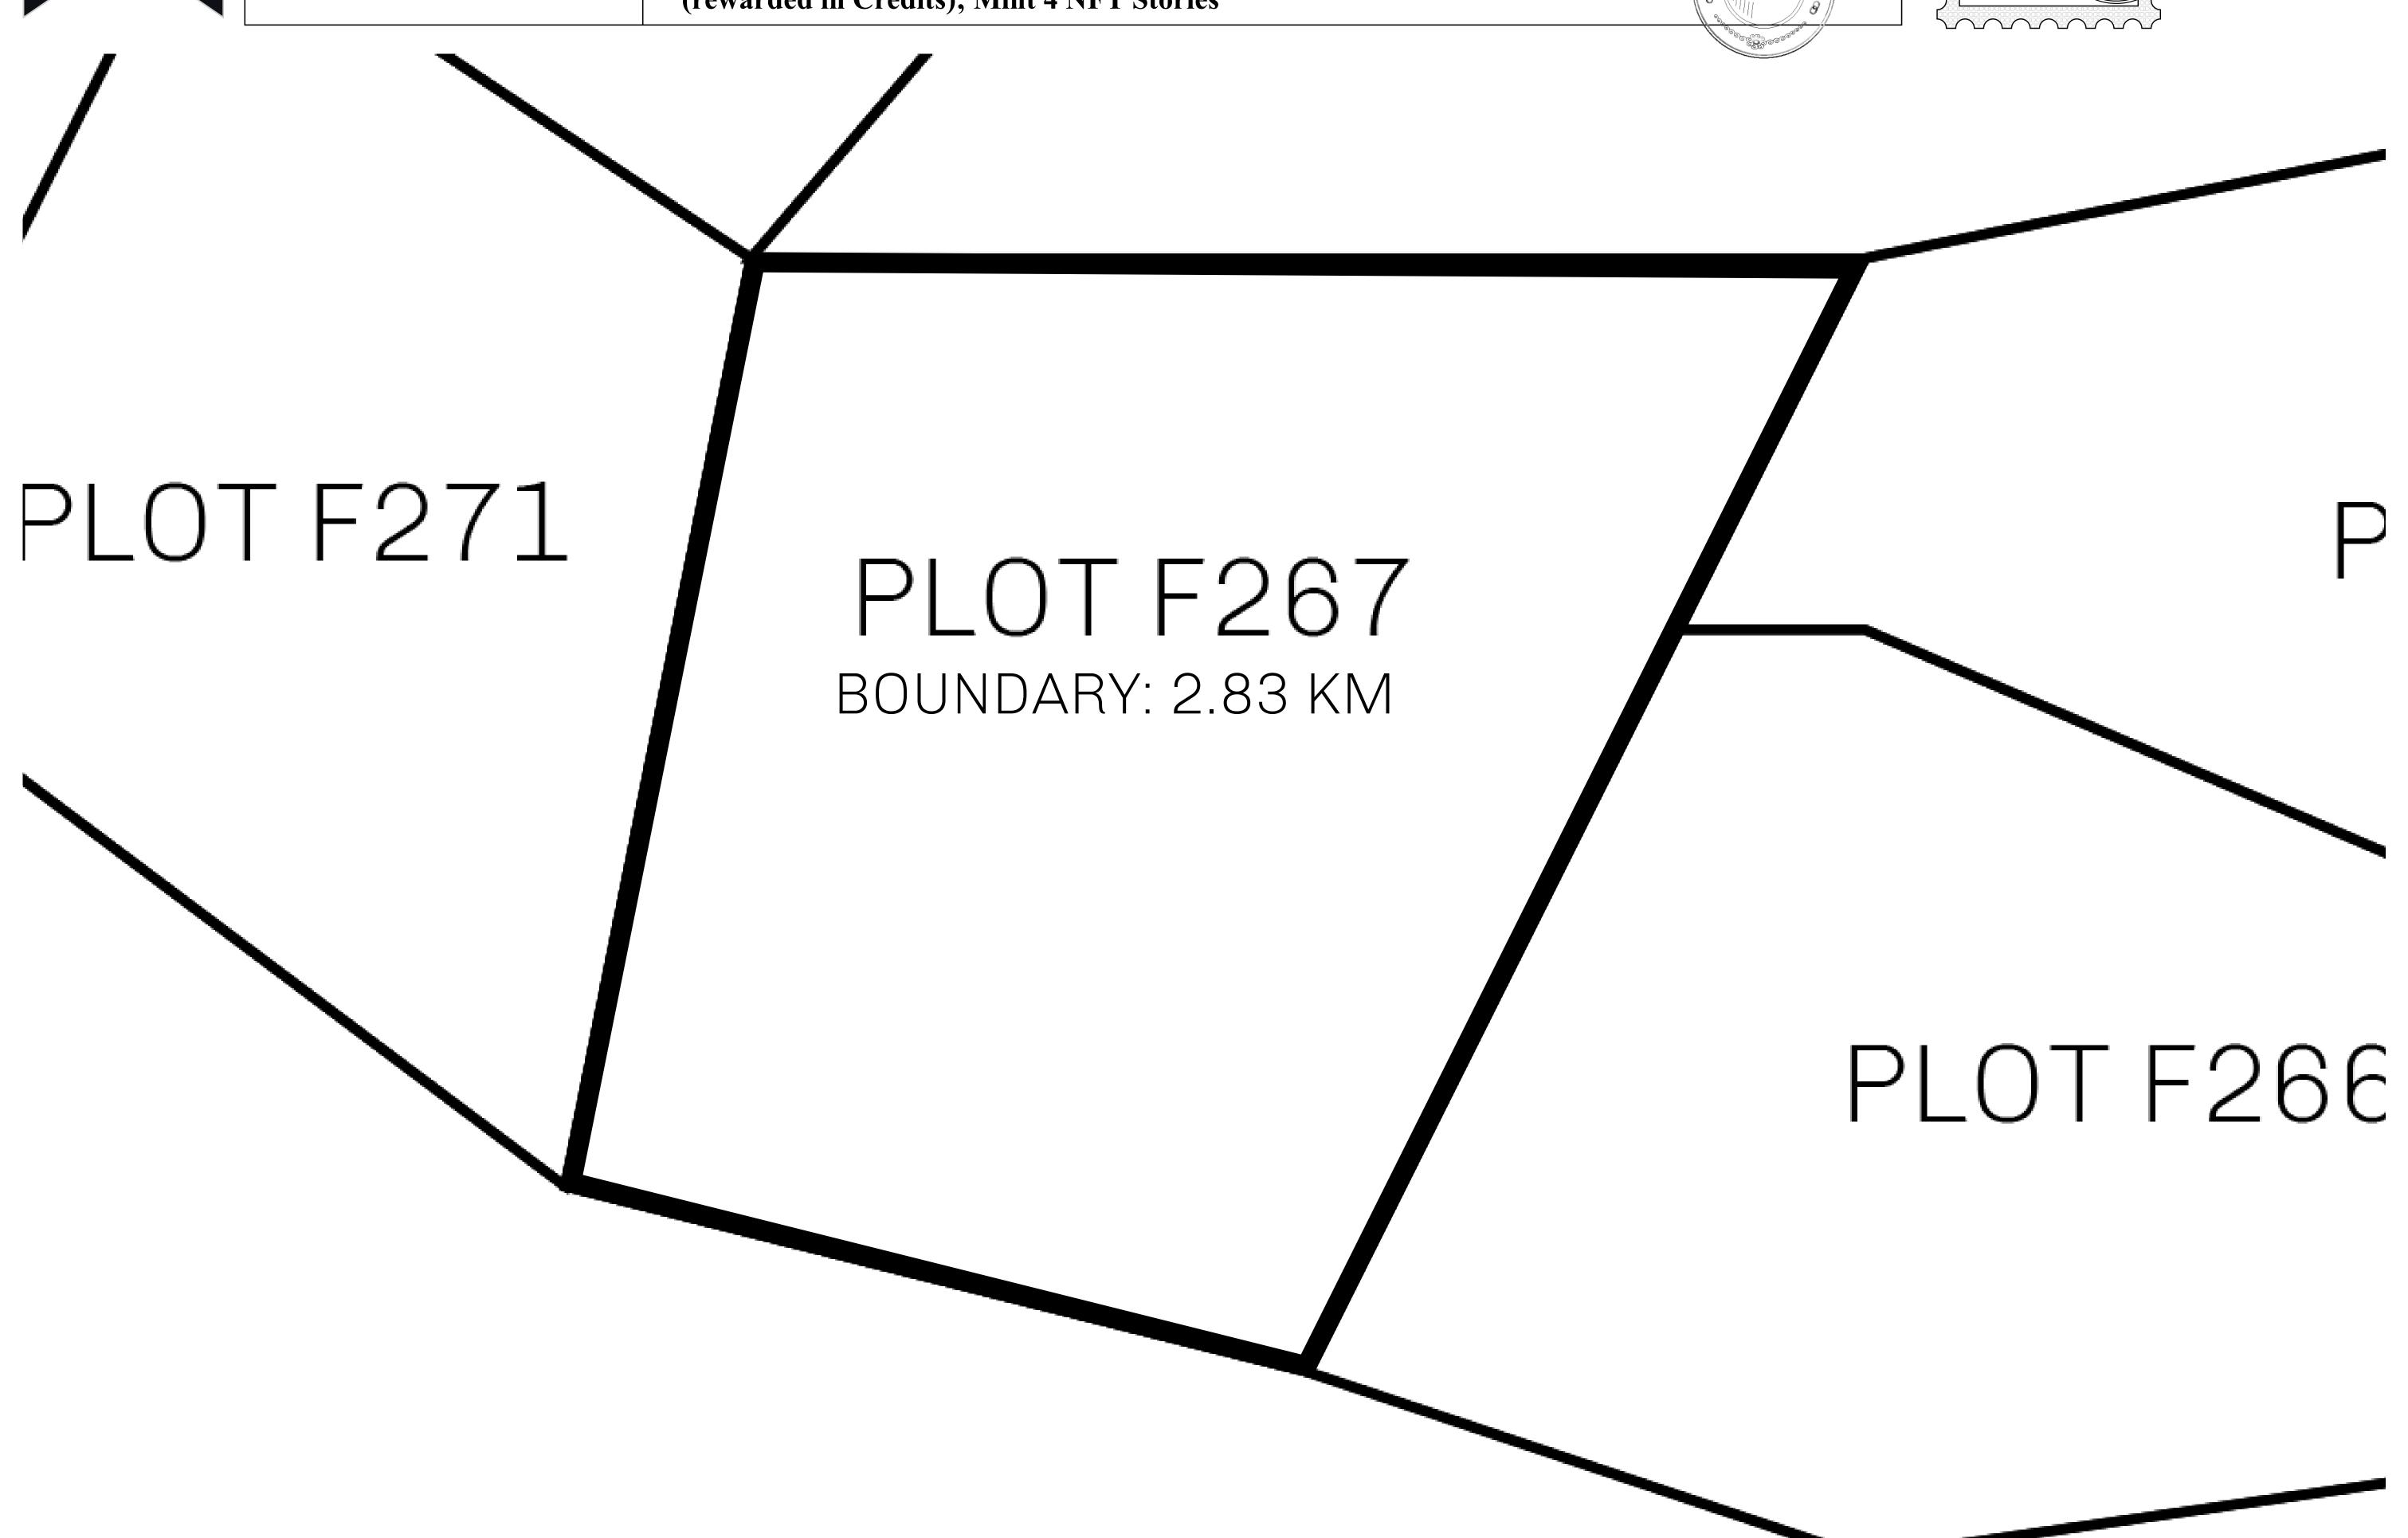

## H.M. LNFT Land Registry

F267-221121

TITLE NUMBER

ADMINISTRATIVE AREA

ISLE OF FUND

ISSUED 22 November 2021

SCALE **1/50000** 

OWNER ENTITLEMENT

Type W-IOF: Share of 0.1% of all BUN sales based on number of NFT Stories minted (rewarded in Credits); Mint 4 NFT Stories