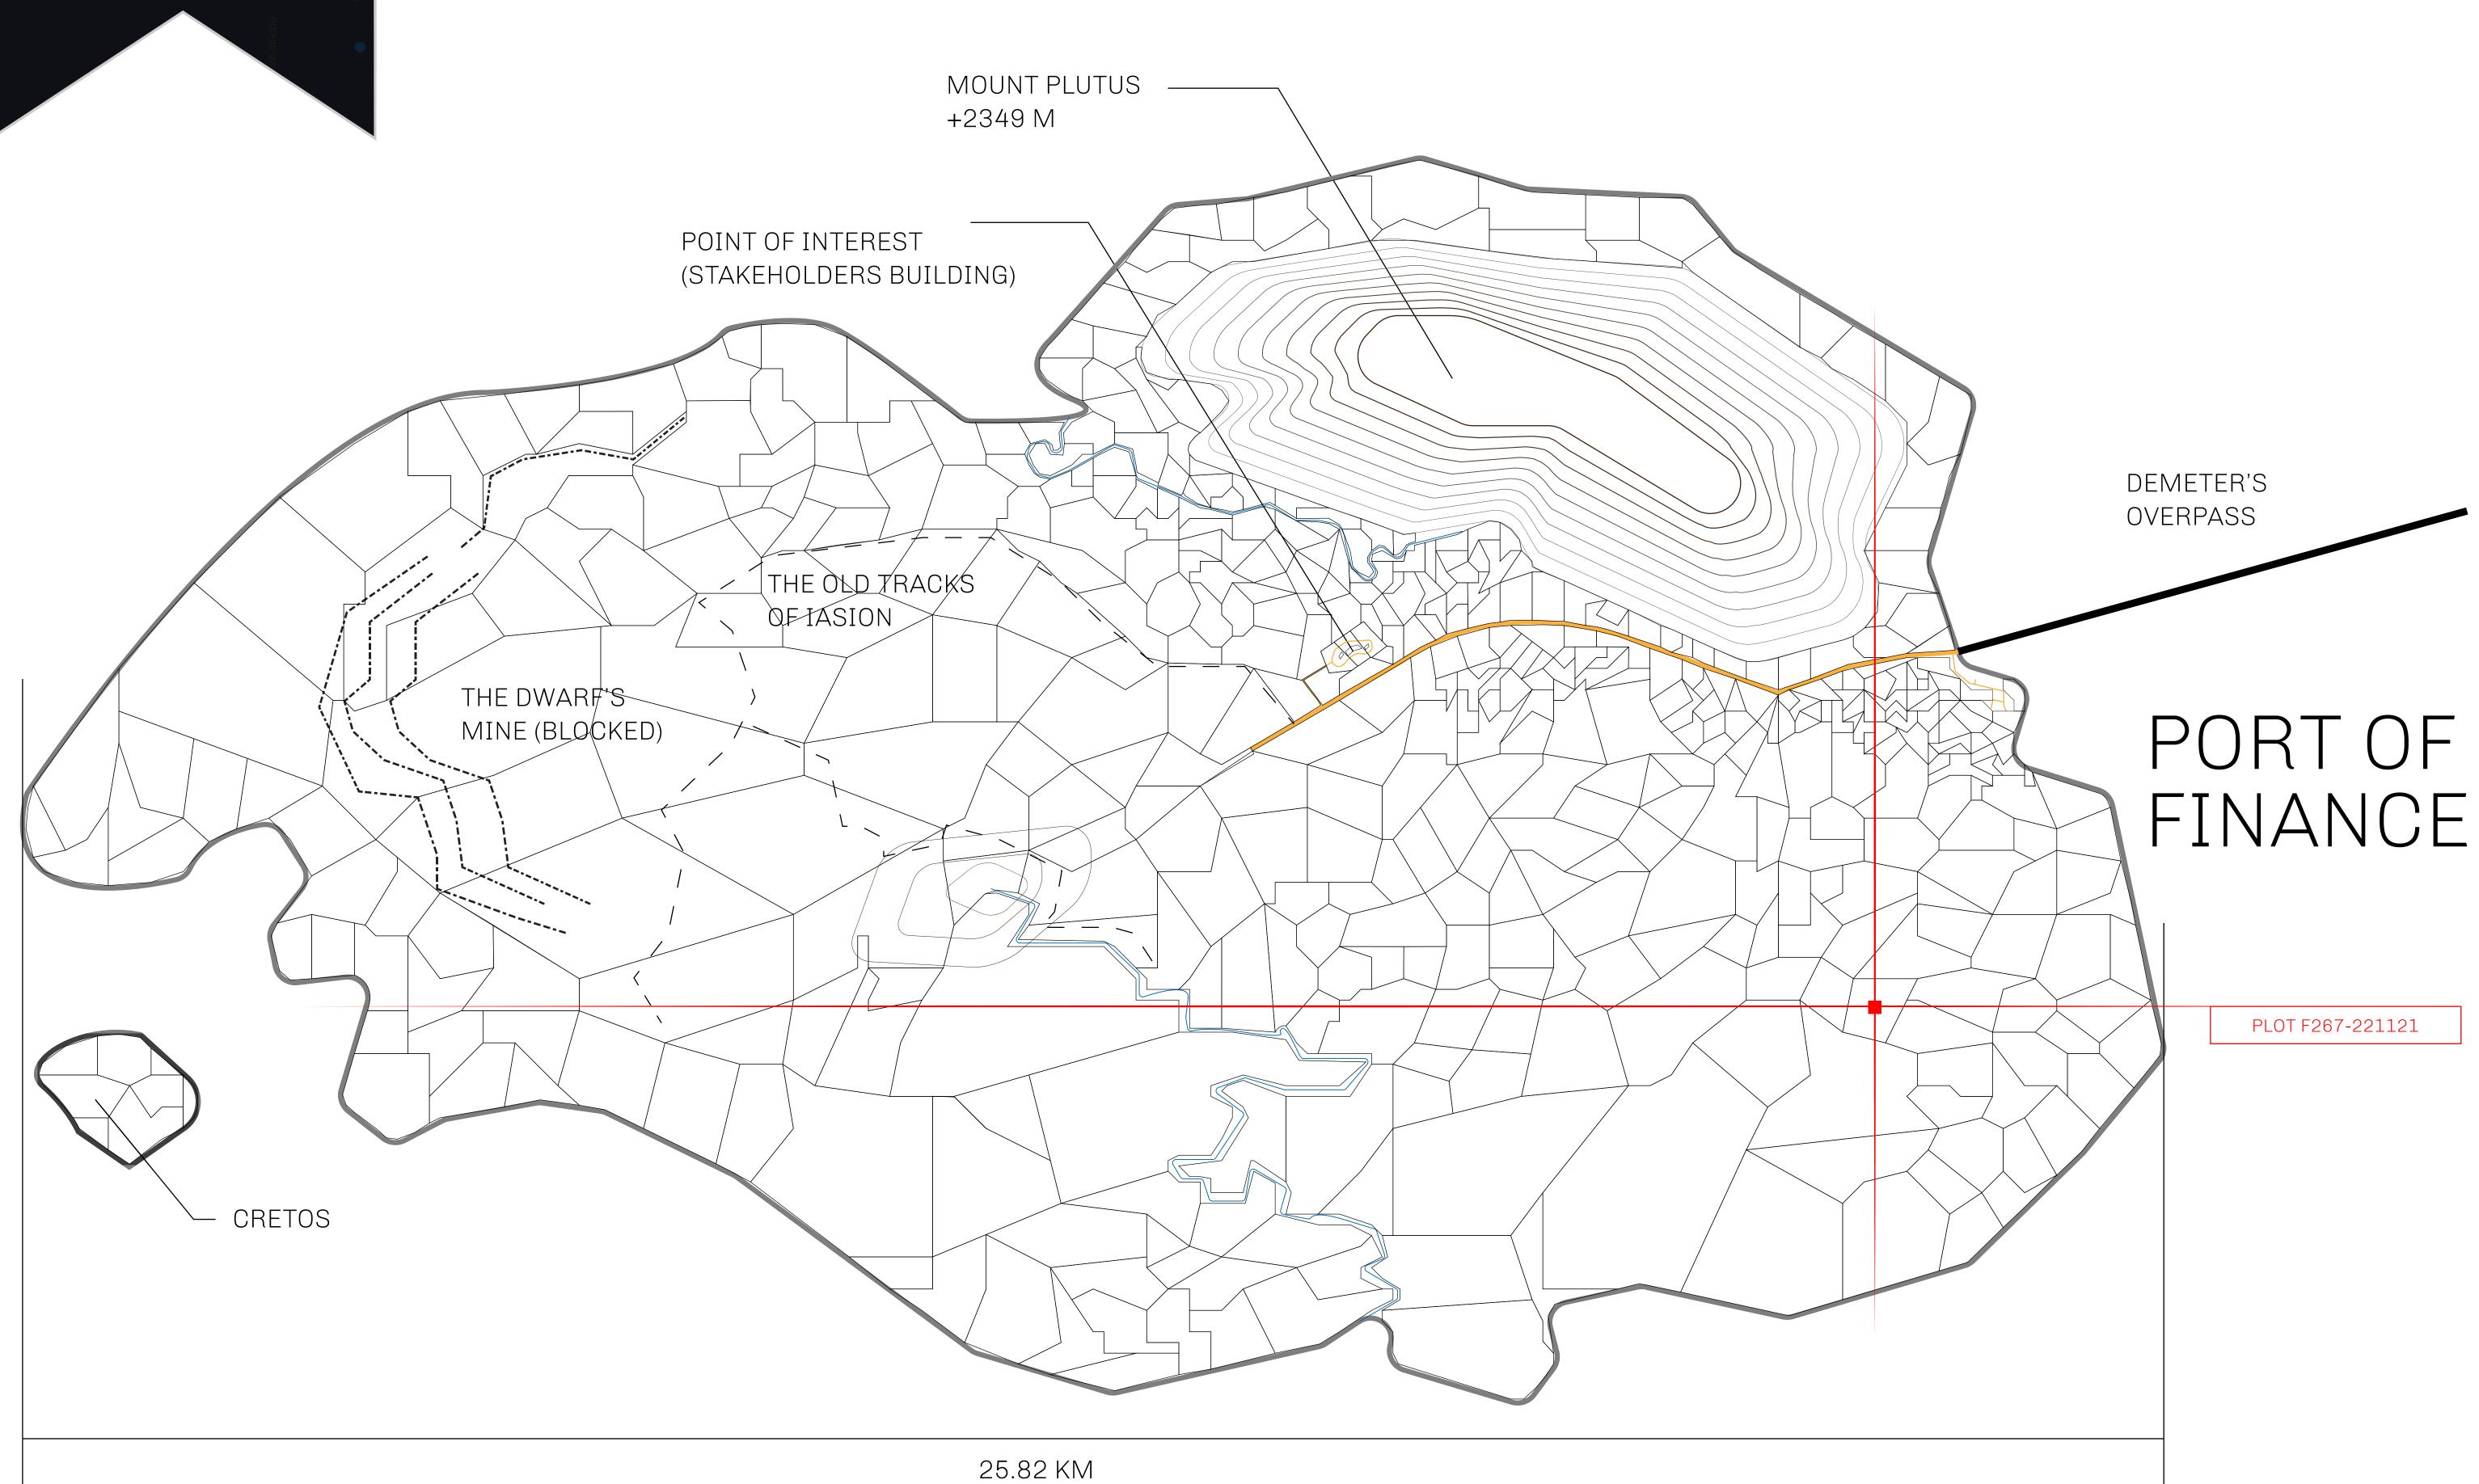

## GEOGRAPHY

COASTLINE
BORDERS
HIGHEST POINT
LOWEST POINT
PLOTS
SCALE

73.54 KM (45.70 MILES) OCEAN MOUNT PLUTUS +2349 M

THE DWARF'S MINE -215 M 490

1:50000