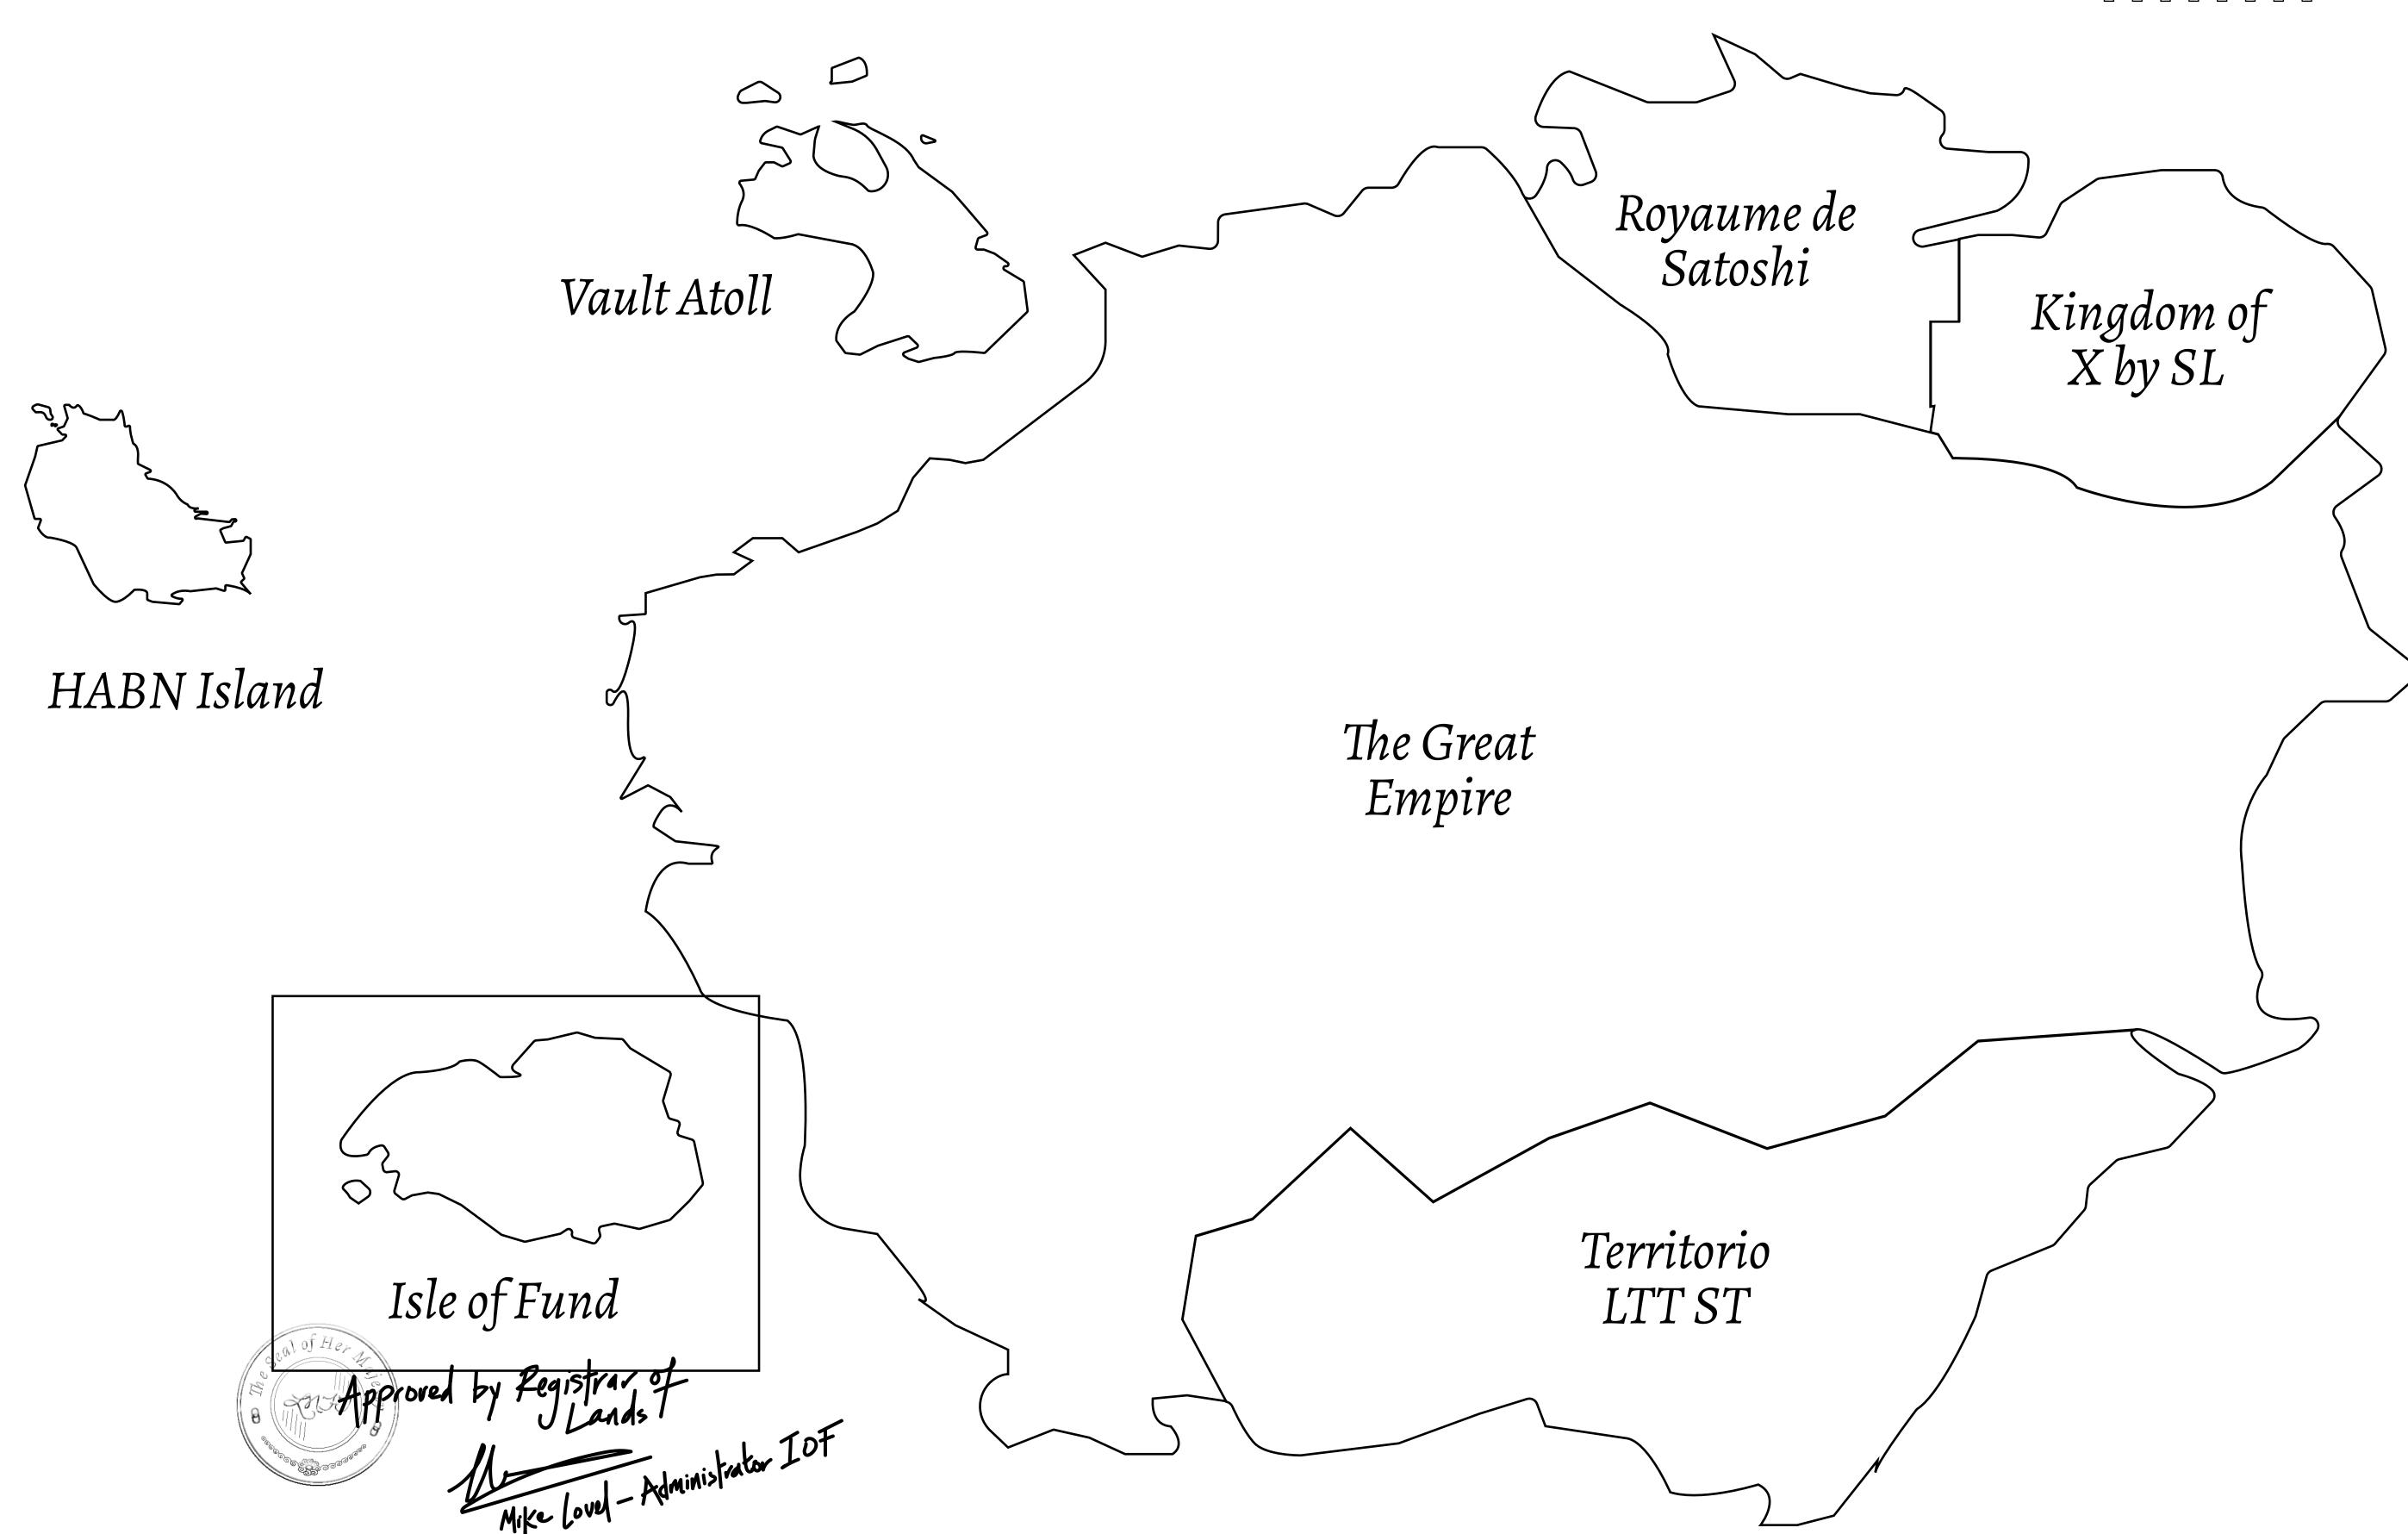

## GEOGRAPHY

COASTLINE
BORDERS
HIGHEST POINT
LOWEST POINT
PLOTS
SCALE

73.54 KM (45.70 MILES) OCEAN MOUNT PLUTUS +2349 M

THE DWARF'S MINE -215 M 490

1:50000

## H.M. LNFT Land Registry

F267-221121

TITLE NUMBER

ADMINISTRATIVE AREA

ISLE OF FUND

ISSUED 22 November 2021

SCALE **1/50000** 

OWNER ENTITLEMENT