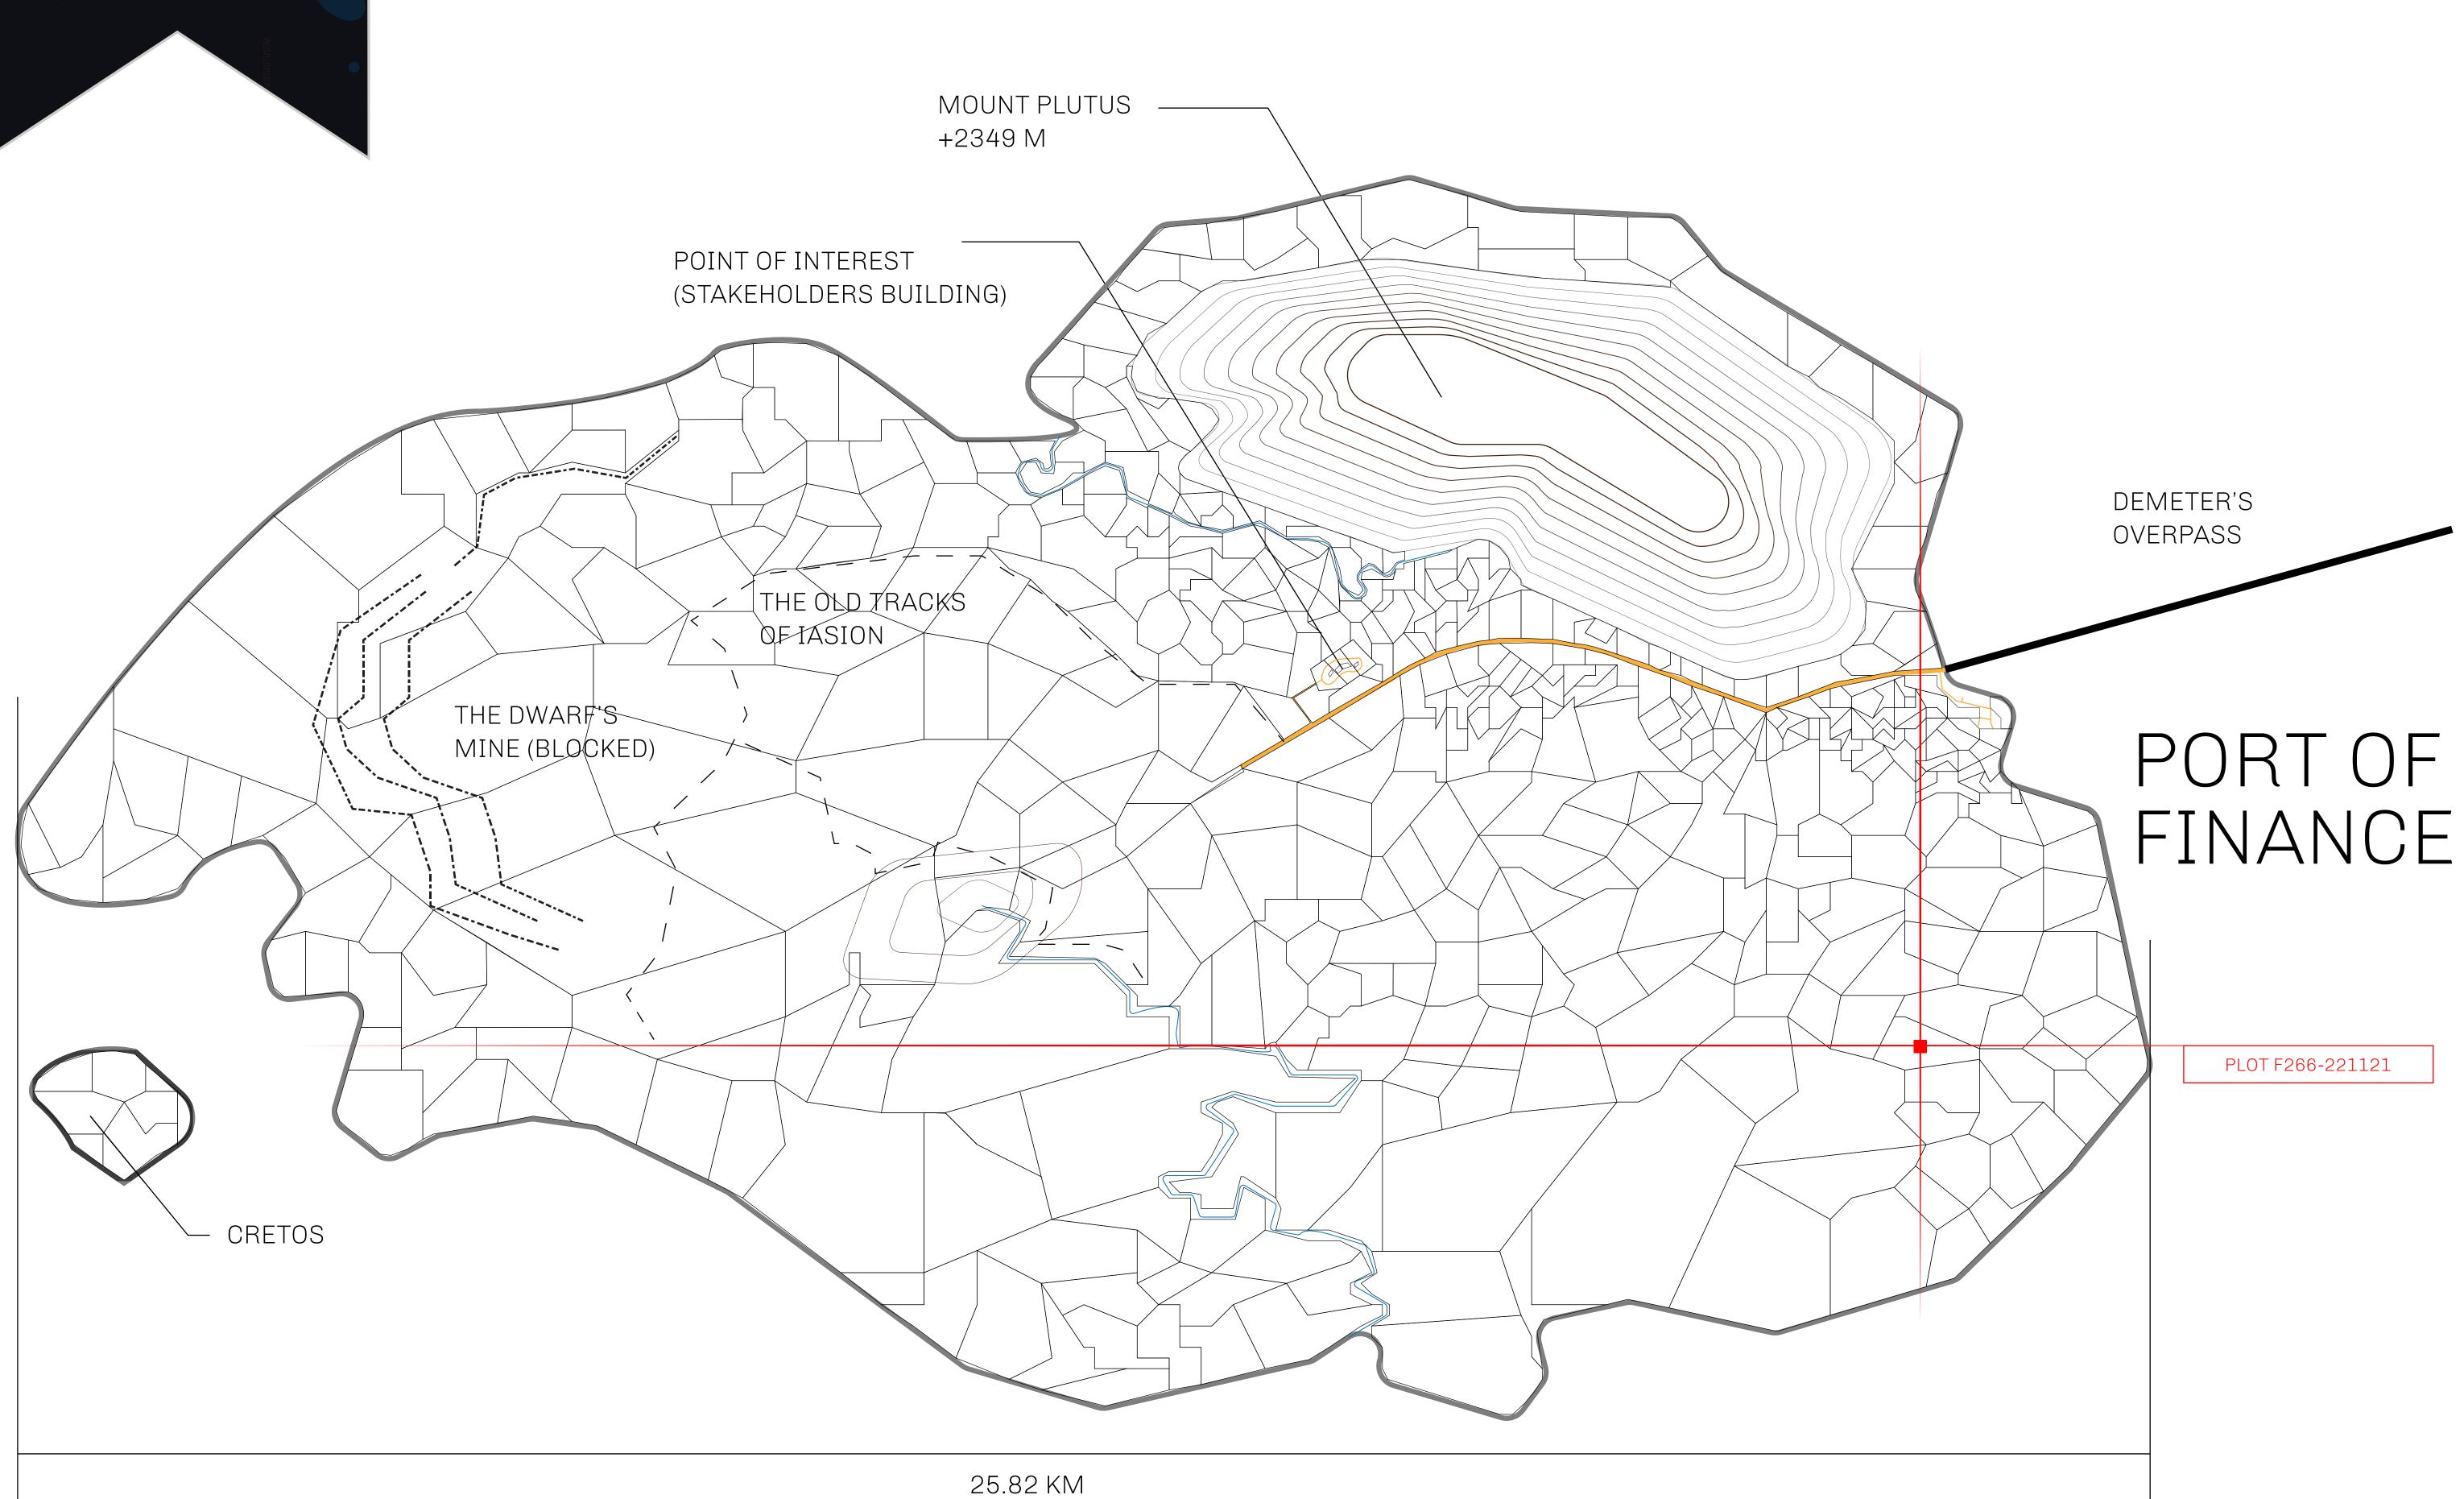

## GEOGRAPHY

COASTLINE
BORDERS
HIGHEST POINT
LOWEST POINT
PLOTS
SCALE

73.54 KM (45.70 MILES) OCEAN MOUNT PLUTUS +2349 M

THE DWARF'S MINE -215 M

490 1:50000

## H.M. LNFT Land Registry

F266-221121

TITLE NUMBER

ADMINISTRATIVE AREA

ISLE OF FUND

ISSUED 22 November 2021

SCALE **1/50000** 

OWNER ENTITLEMENT