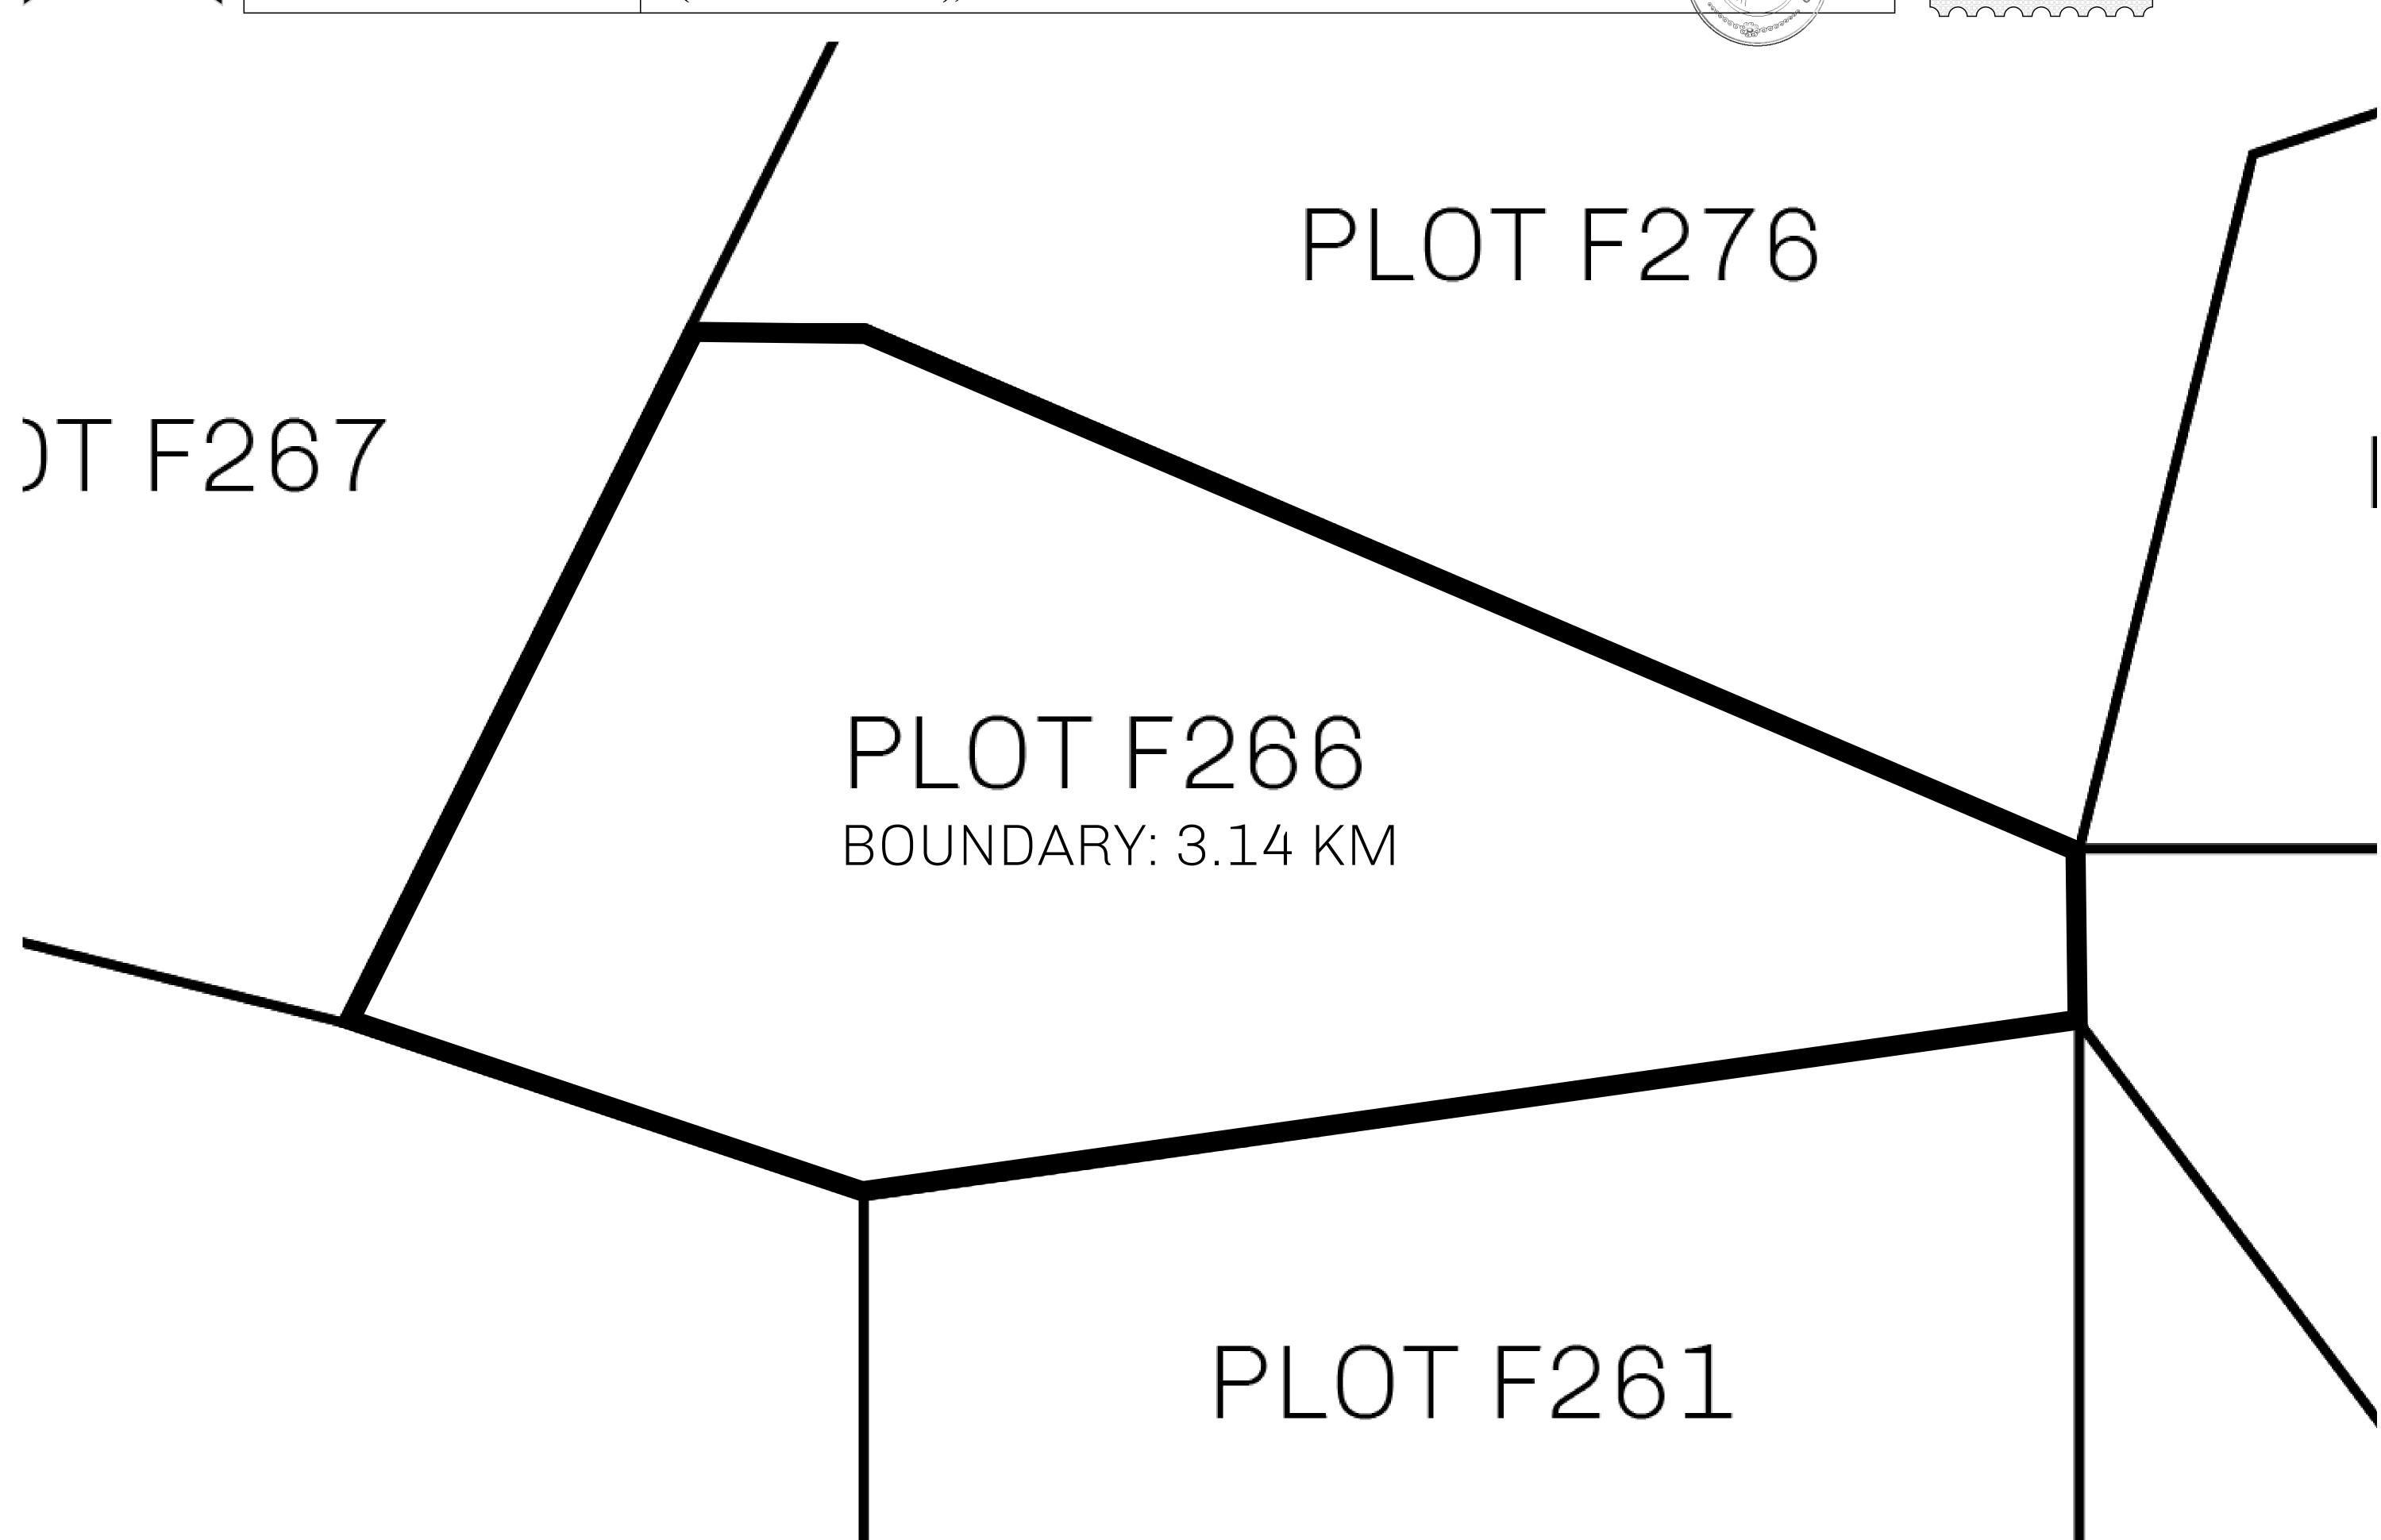

## H.M. LNFT Land Registry

F266-221121

TITLE NUMBER

ADMINISTRATIVE AREA

ISLE OF FUND

ISSUED 22 November 2021

SCALE **1/50000** 

OWNER ENTITLEMENT