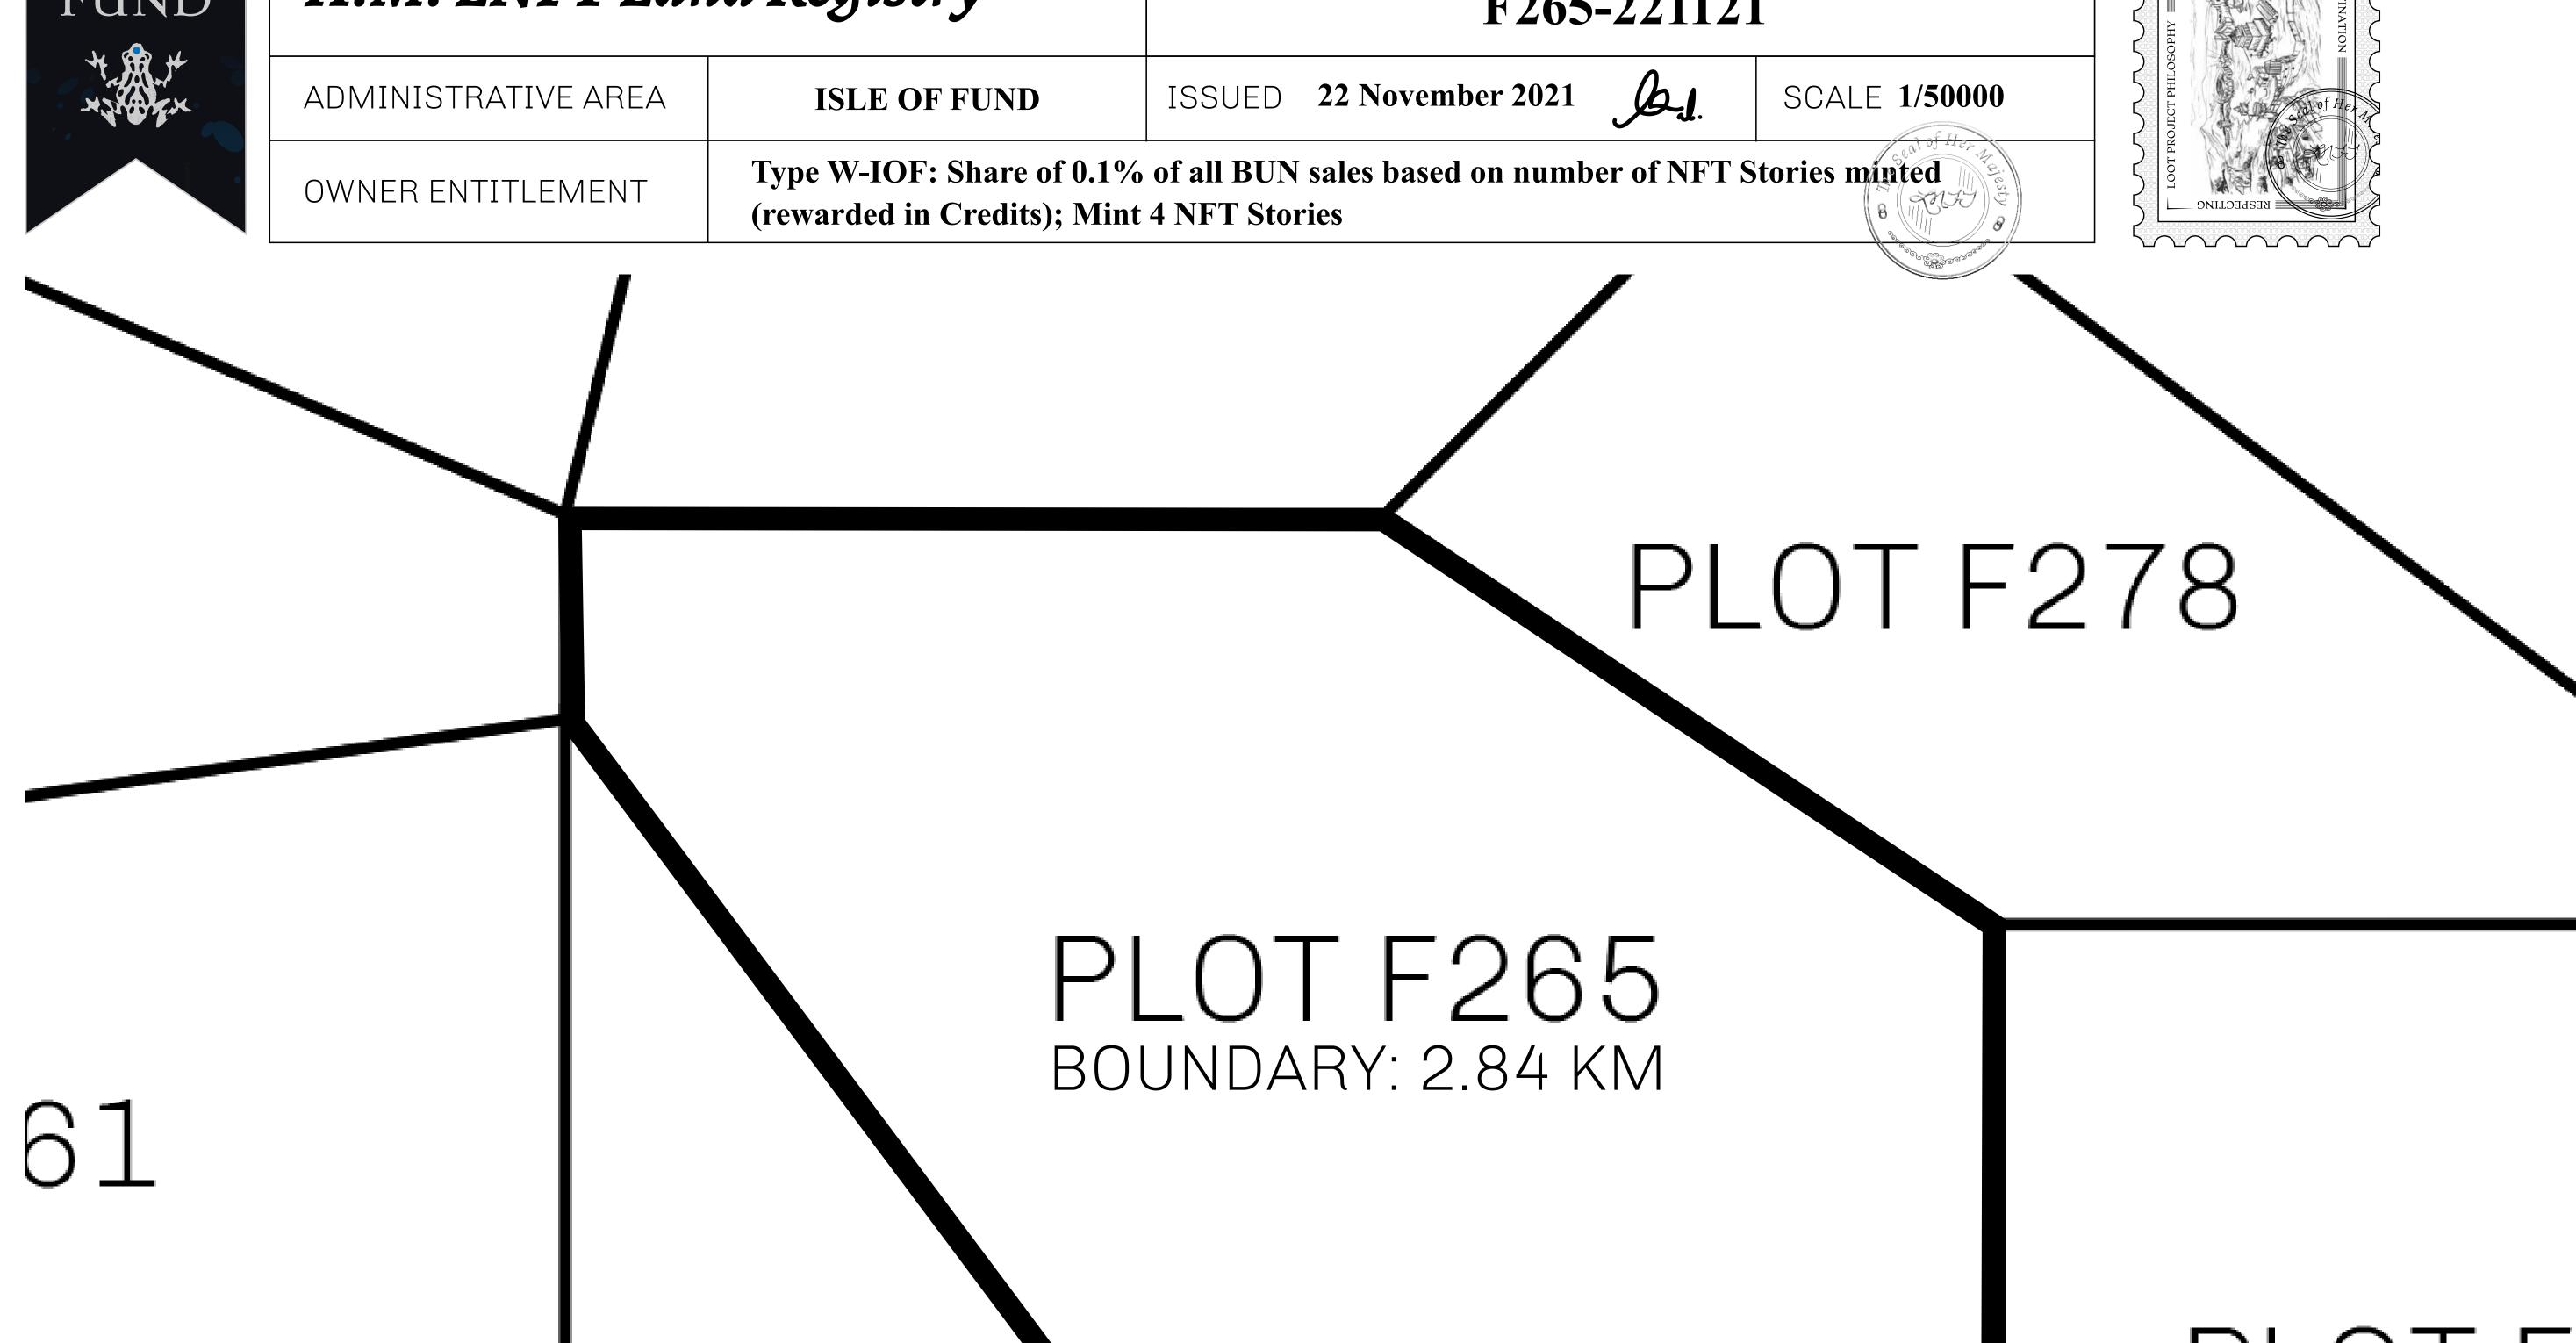

## LOOT NFT WORLD









## THE FINANCIERS

Often known as the "paperwork" center of Loot NFT World, the Isle of Fund is the destination for landowners to manage their plots. Plots grant rights embodied in revenue-bearing NFTs (or RB-NFTs), such as minting of NFT stories, receiving USDC platform credit rewards from the World's economic activities, and more. Its people are the leaders in NFT-wrapped instrument experimentations which occurs at the Stakeholder's Building.

## GEOGRAPHY

COASTLINE
BORDERS
HIGHEST POINT
LOWEST POINT
PLOTS

SCALE

73.54 KM (45.70 MILES)

OCEAN

MOUNT PLUTUS +2349 M THE DWARF'S MINE -215 M

490 1:50000









## H.M. LNFT Land Registry

F265-221121

TITLE NUMBER



PL0T F262

PLOT F2