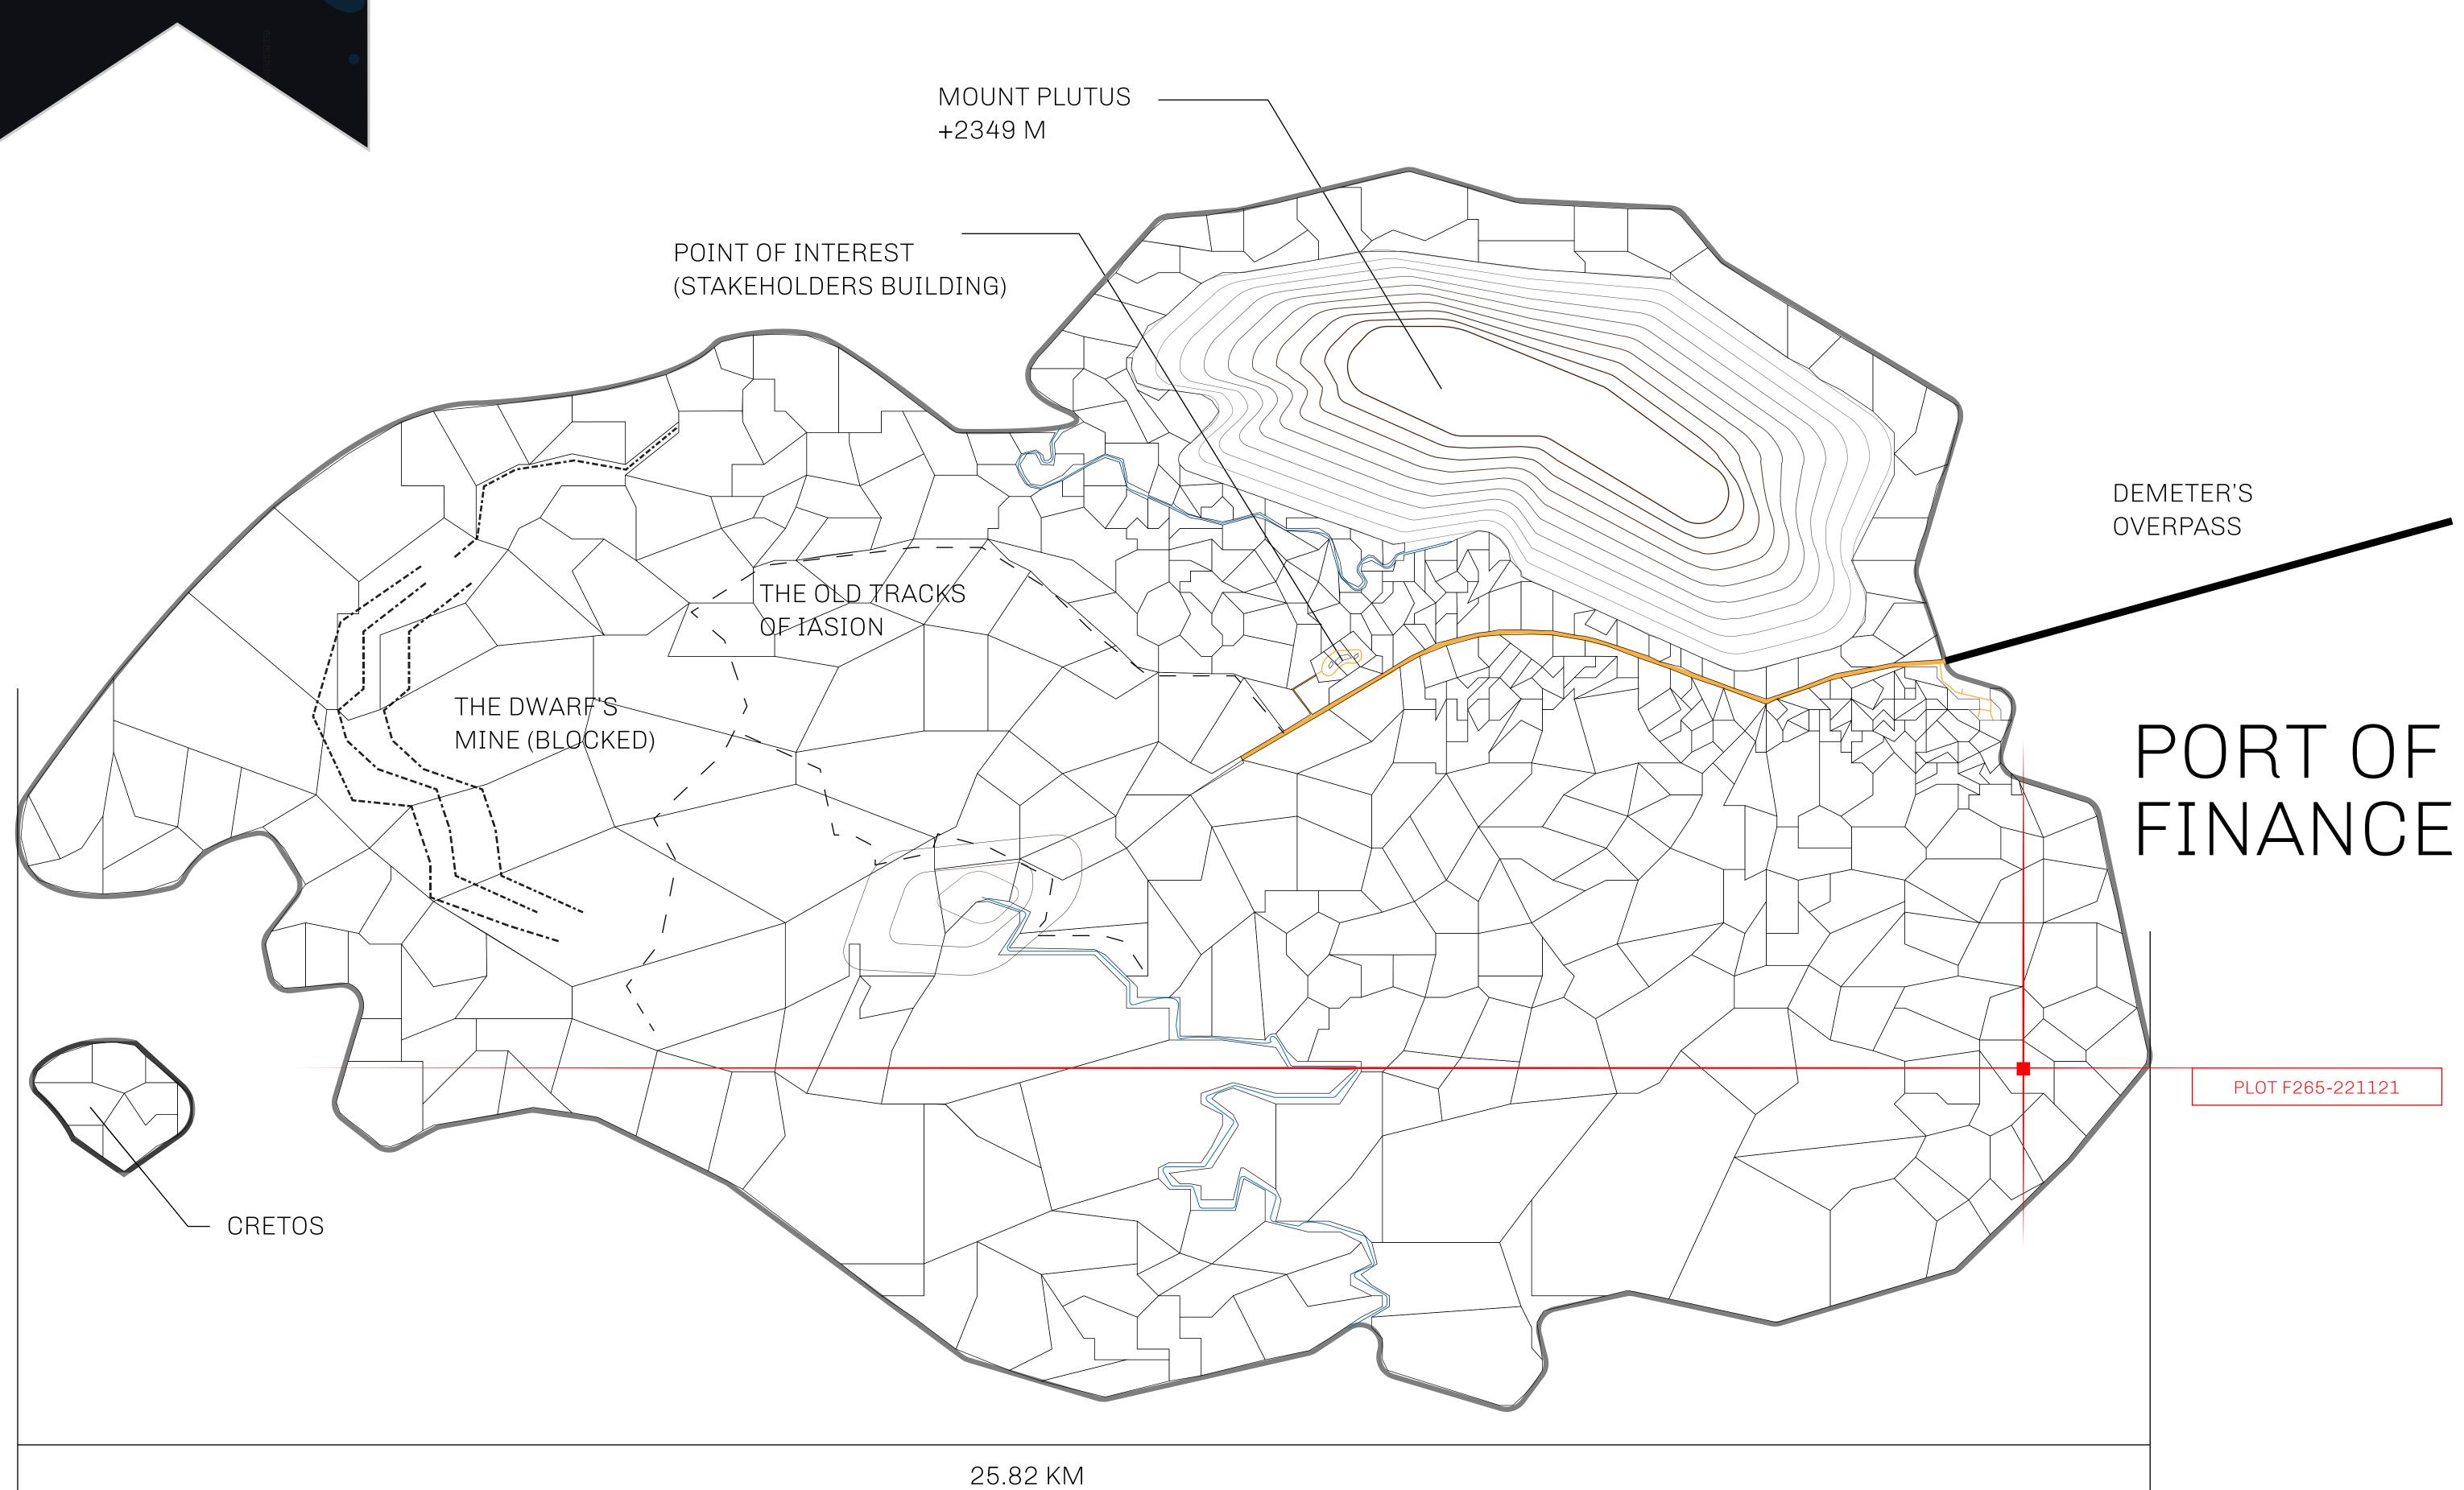

## THE FINANCIERS

Often known as the "paperwork" center of Loot NFT World, the Isle of Fund is the destination for landowners to manage their plots. Plots grant rights embodied in revenue-bearing NFTs (or RB-NFTs), such as minting of NFT stories, receiving USDC platform credit rewards from the World's economic activities, and more. Its people are the leaders in NFT-wrapped instrument experimentations which occurs at the Stakeholder's Building.

## GEOGRAPHY

COASTLINE
BORDERS
HIGHEST POINT
LOWEST POINT
PLOTS

SCALE

73.54 KM (45.70 MILES)

OCEAN

MOUNT PLUTUS +2349 M THE DWARF'S MINE -215 M

490 1:50000