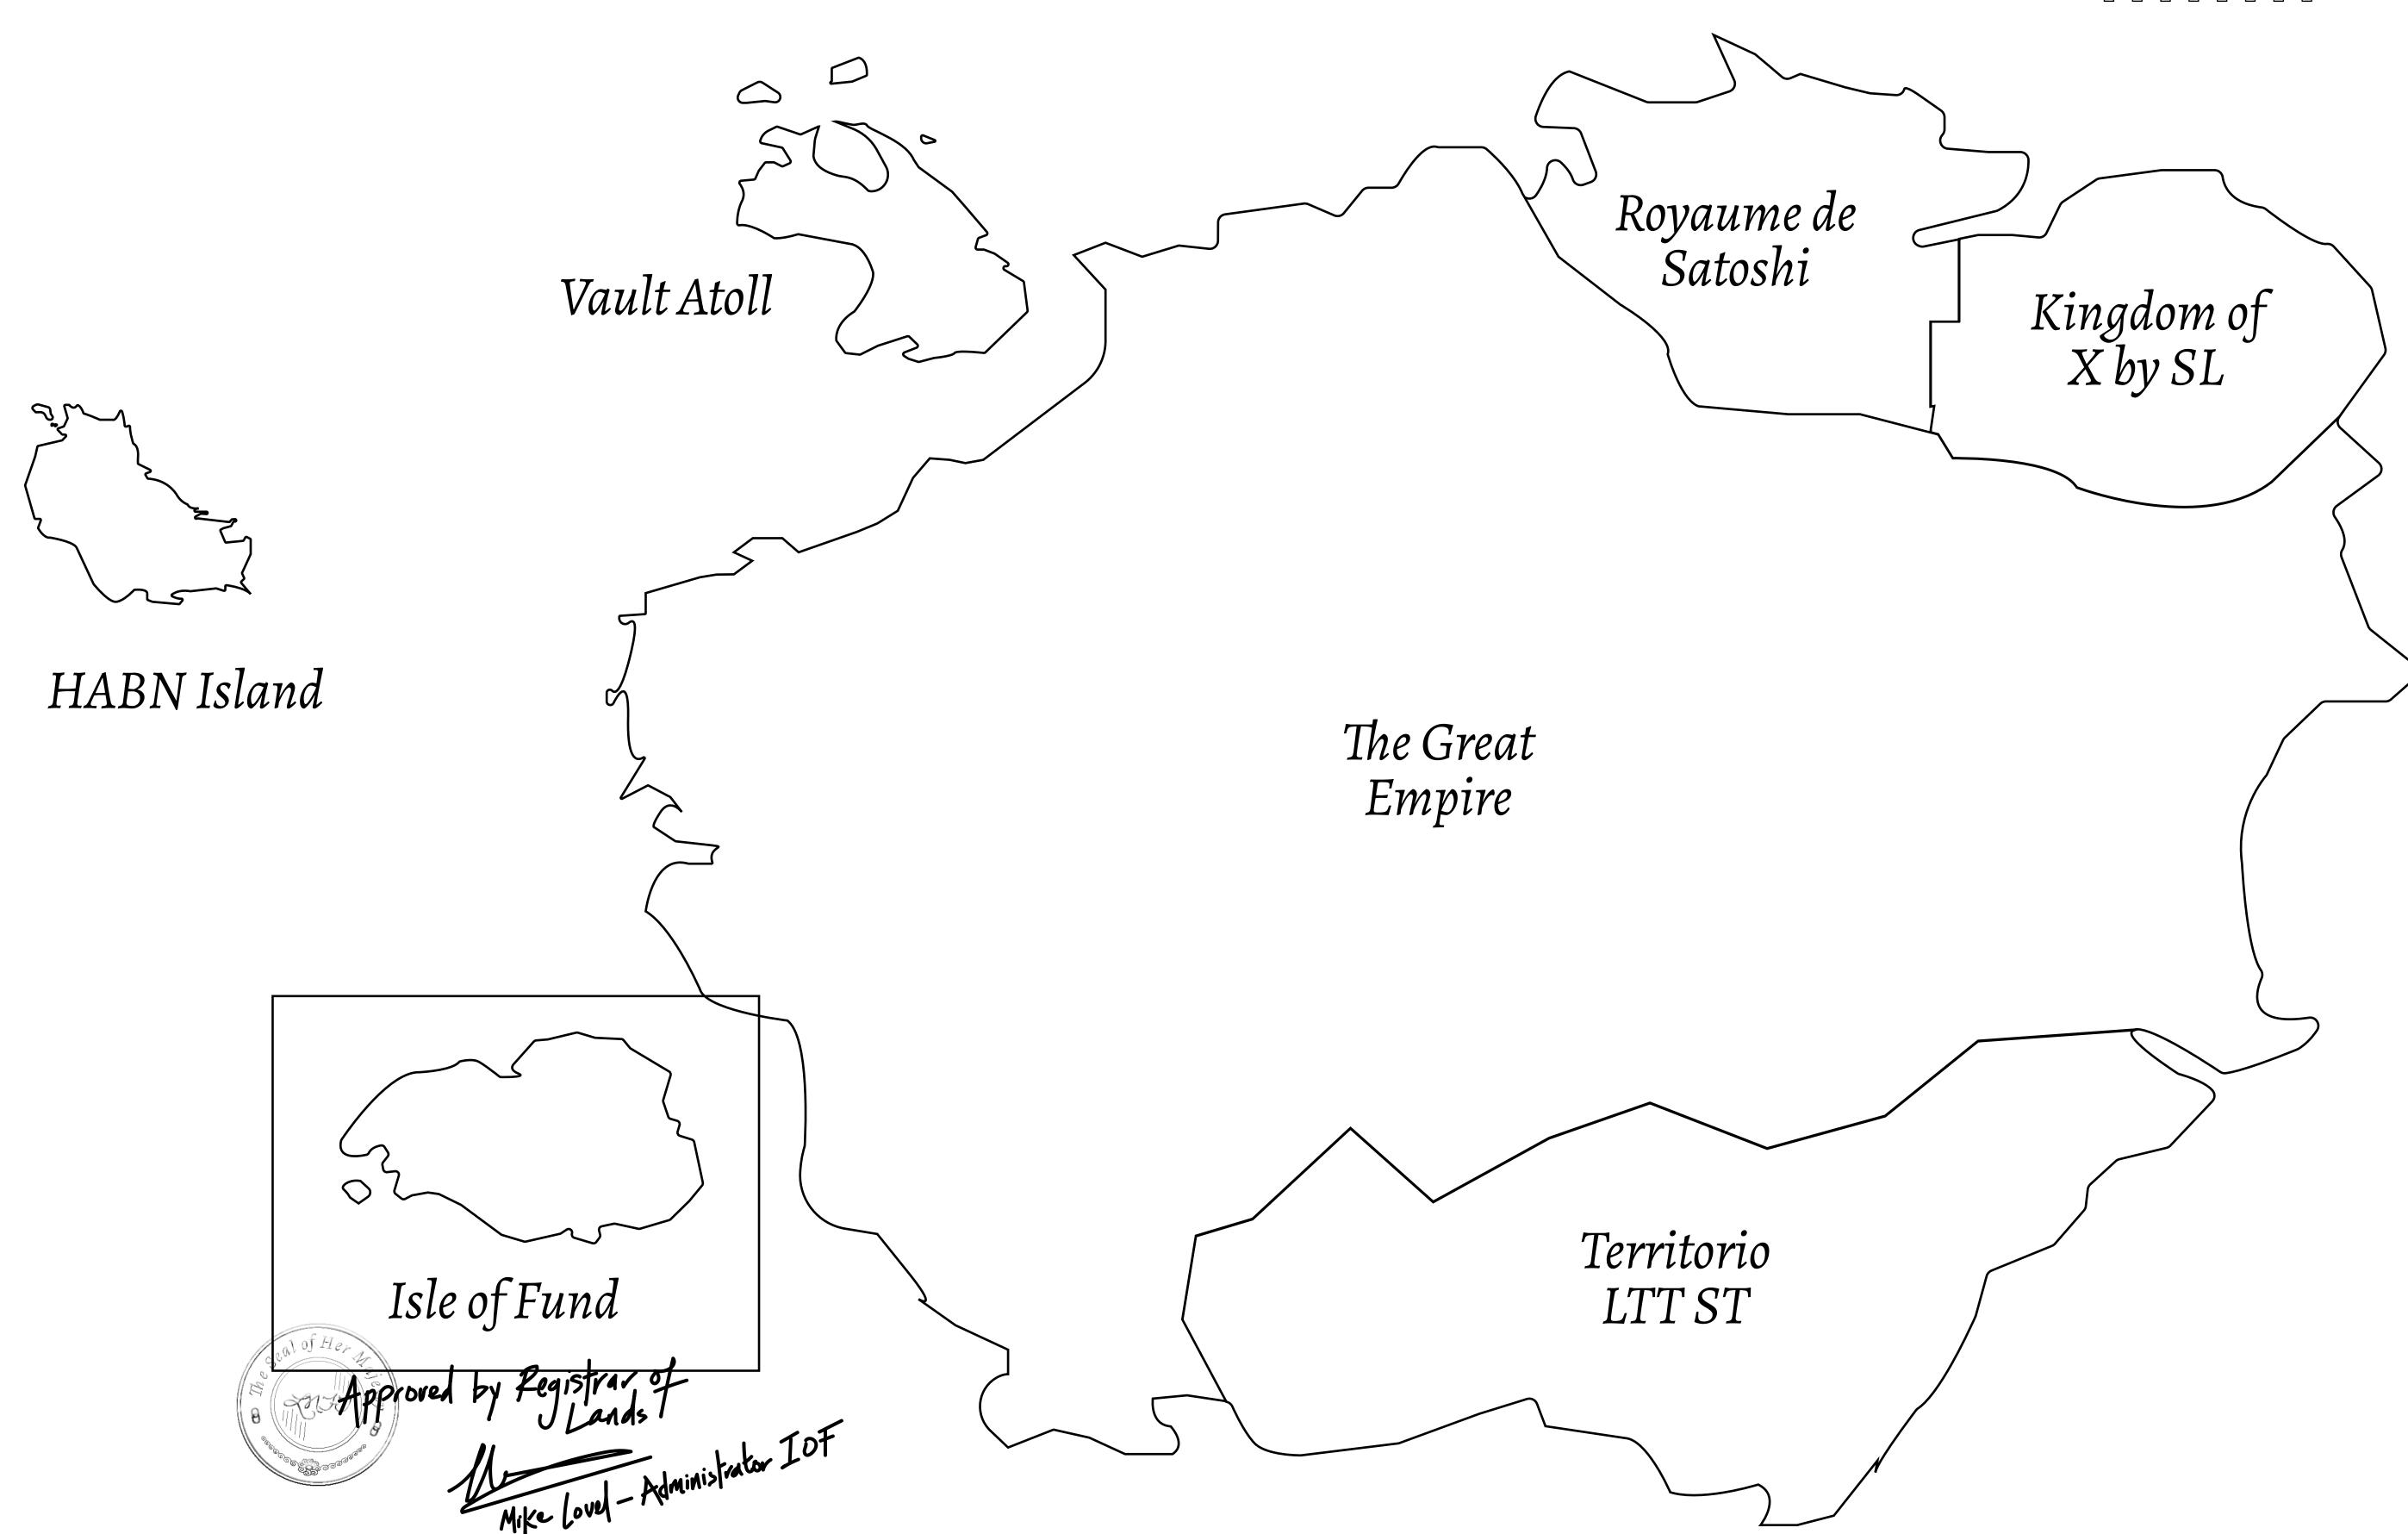

## GEOGRAPHY

COASTLINE
BORDERS
HIGHEST POINT
LOWEST POINT
PLOTS

SCALE

73.54 KM (45.70 MILES)

OCEAN

MOUNT PLUTUS +2349 M THE DWARF'S MINE -215 M

490 1:50000