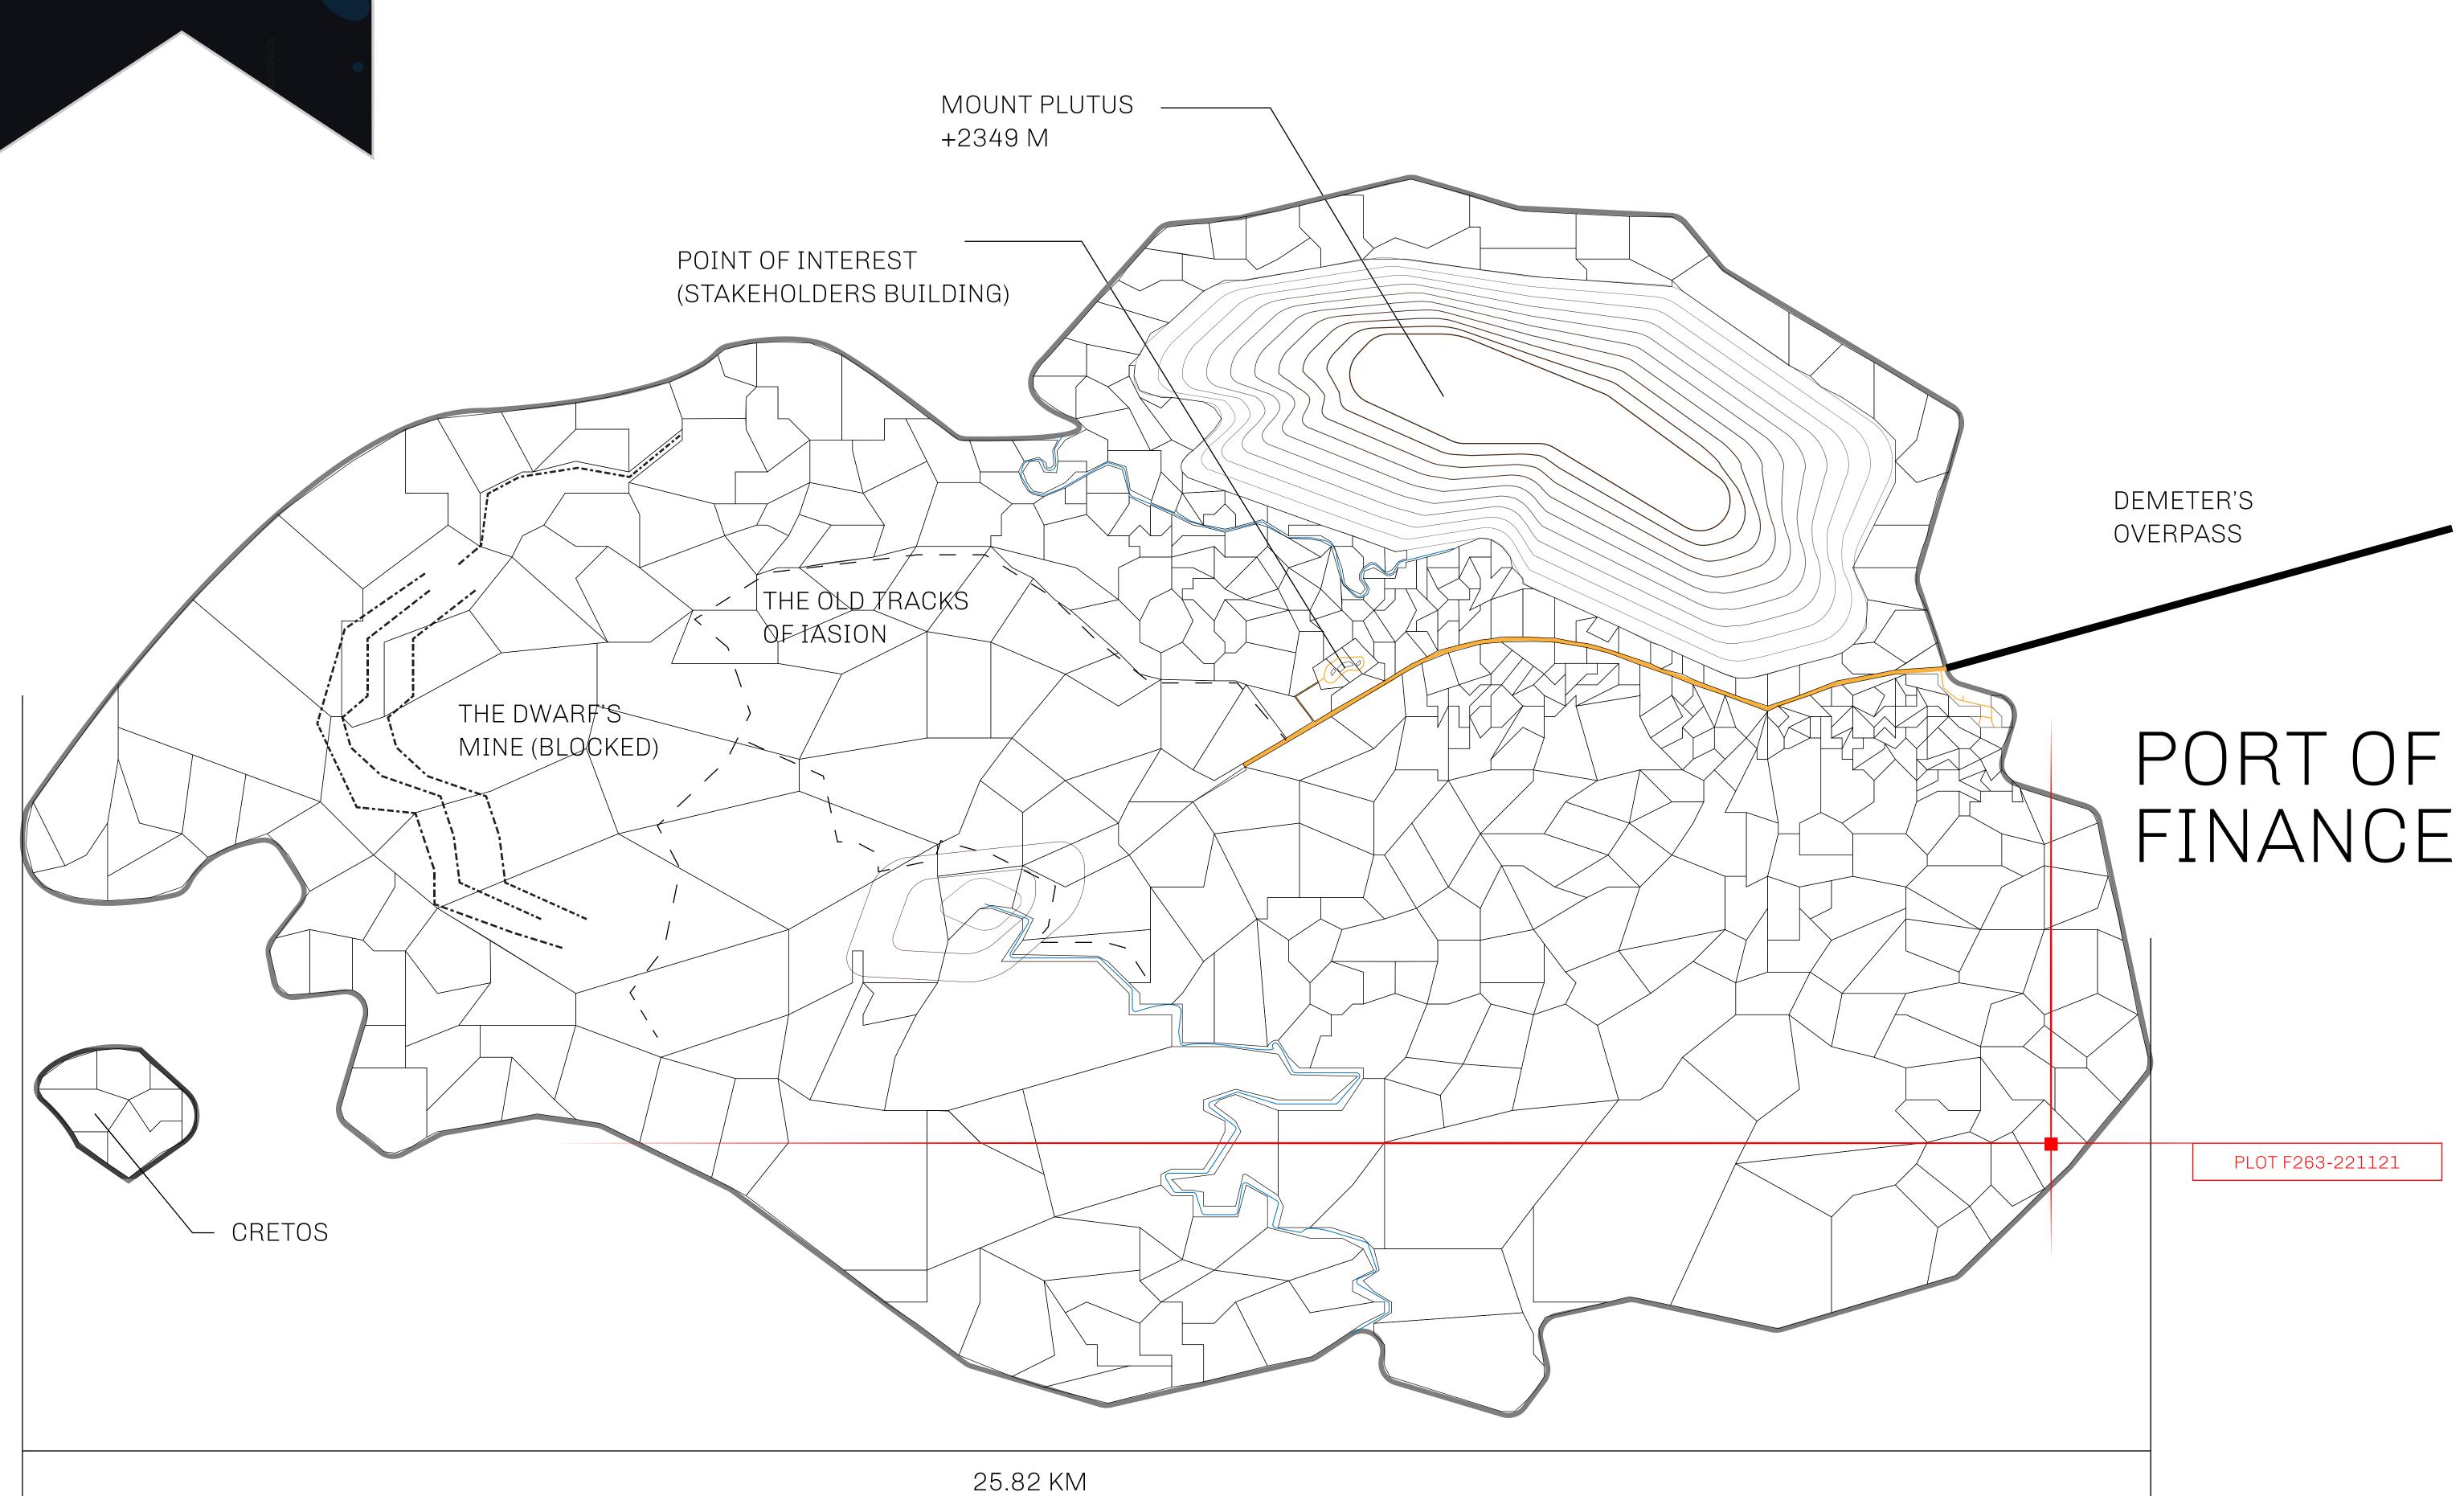

## GEOGRAPHY

COASTLINE
BORDERS
HIGHEST POINT
LOWEST POINT
PLOTS

SCALE

73.54 KM (45.70 MILES) OCEAN MOUNT PLUTUS +2349 M

THE DWARF'S MINE -215 M

490 1:50000

## H.M. LNFT Land Registry

TITLE NUMBER

F263-221121

ADMINISTRATIVE AREA

ISLE OF FUND

ISSUED 22 November 2021

SCALE **1/50000** 

OWNER ENTITLEMENT