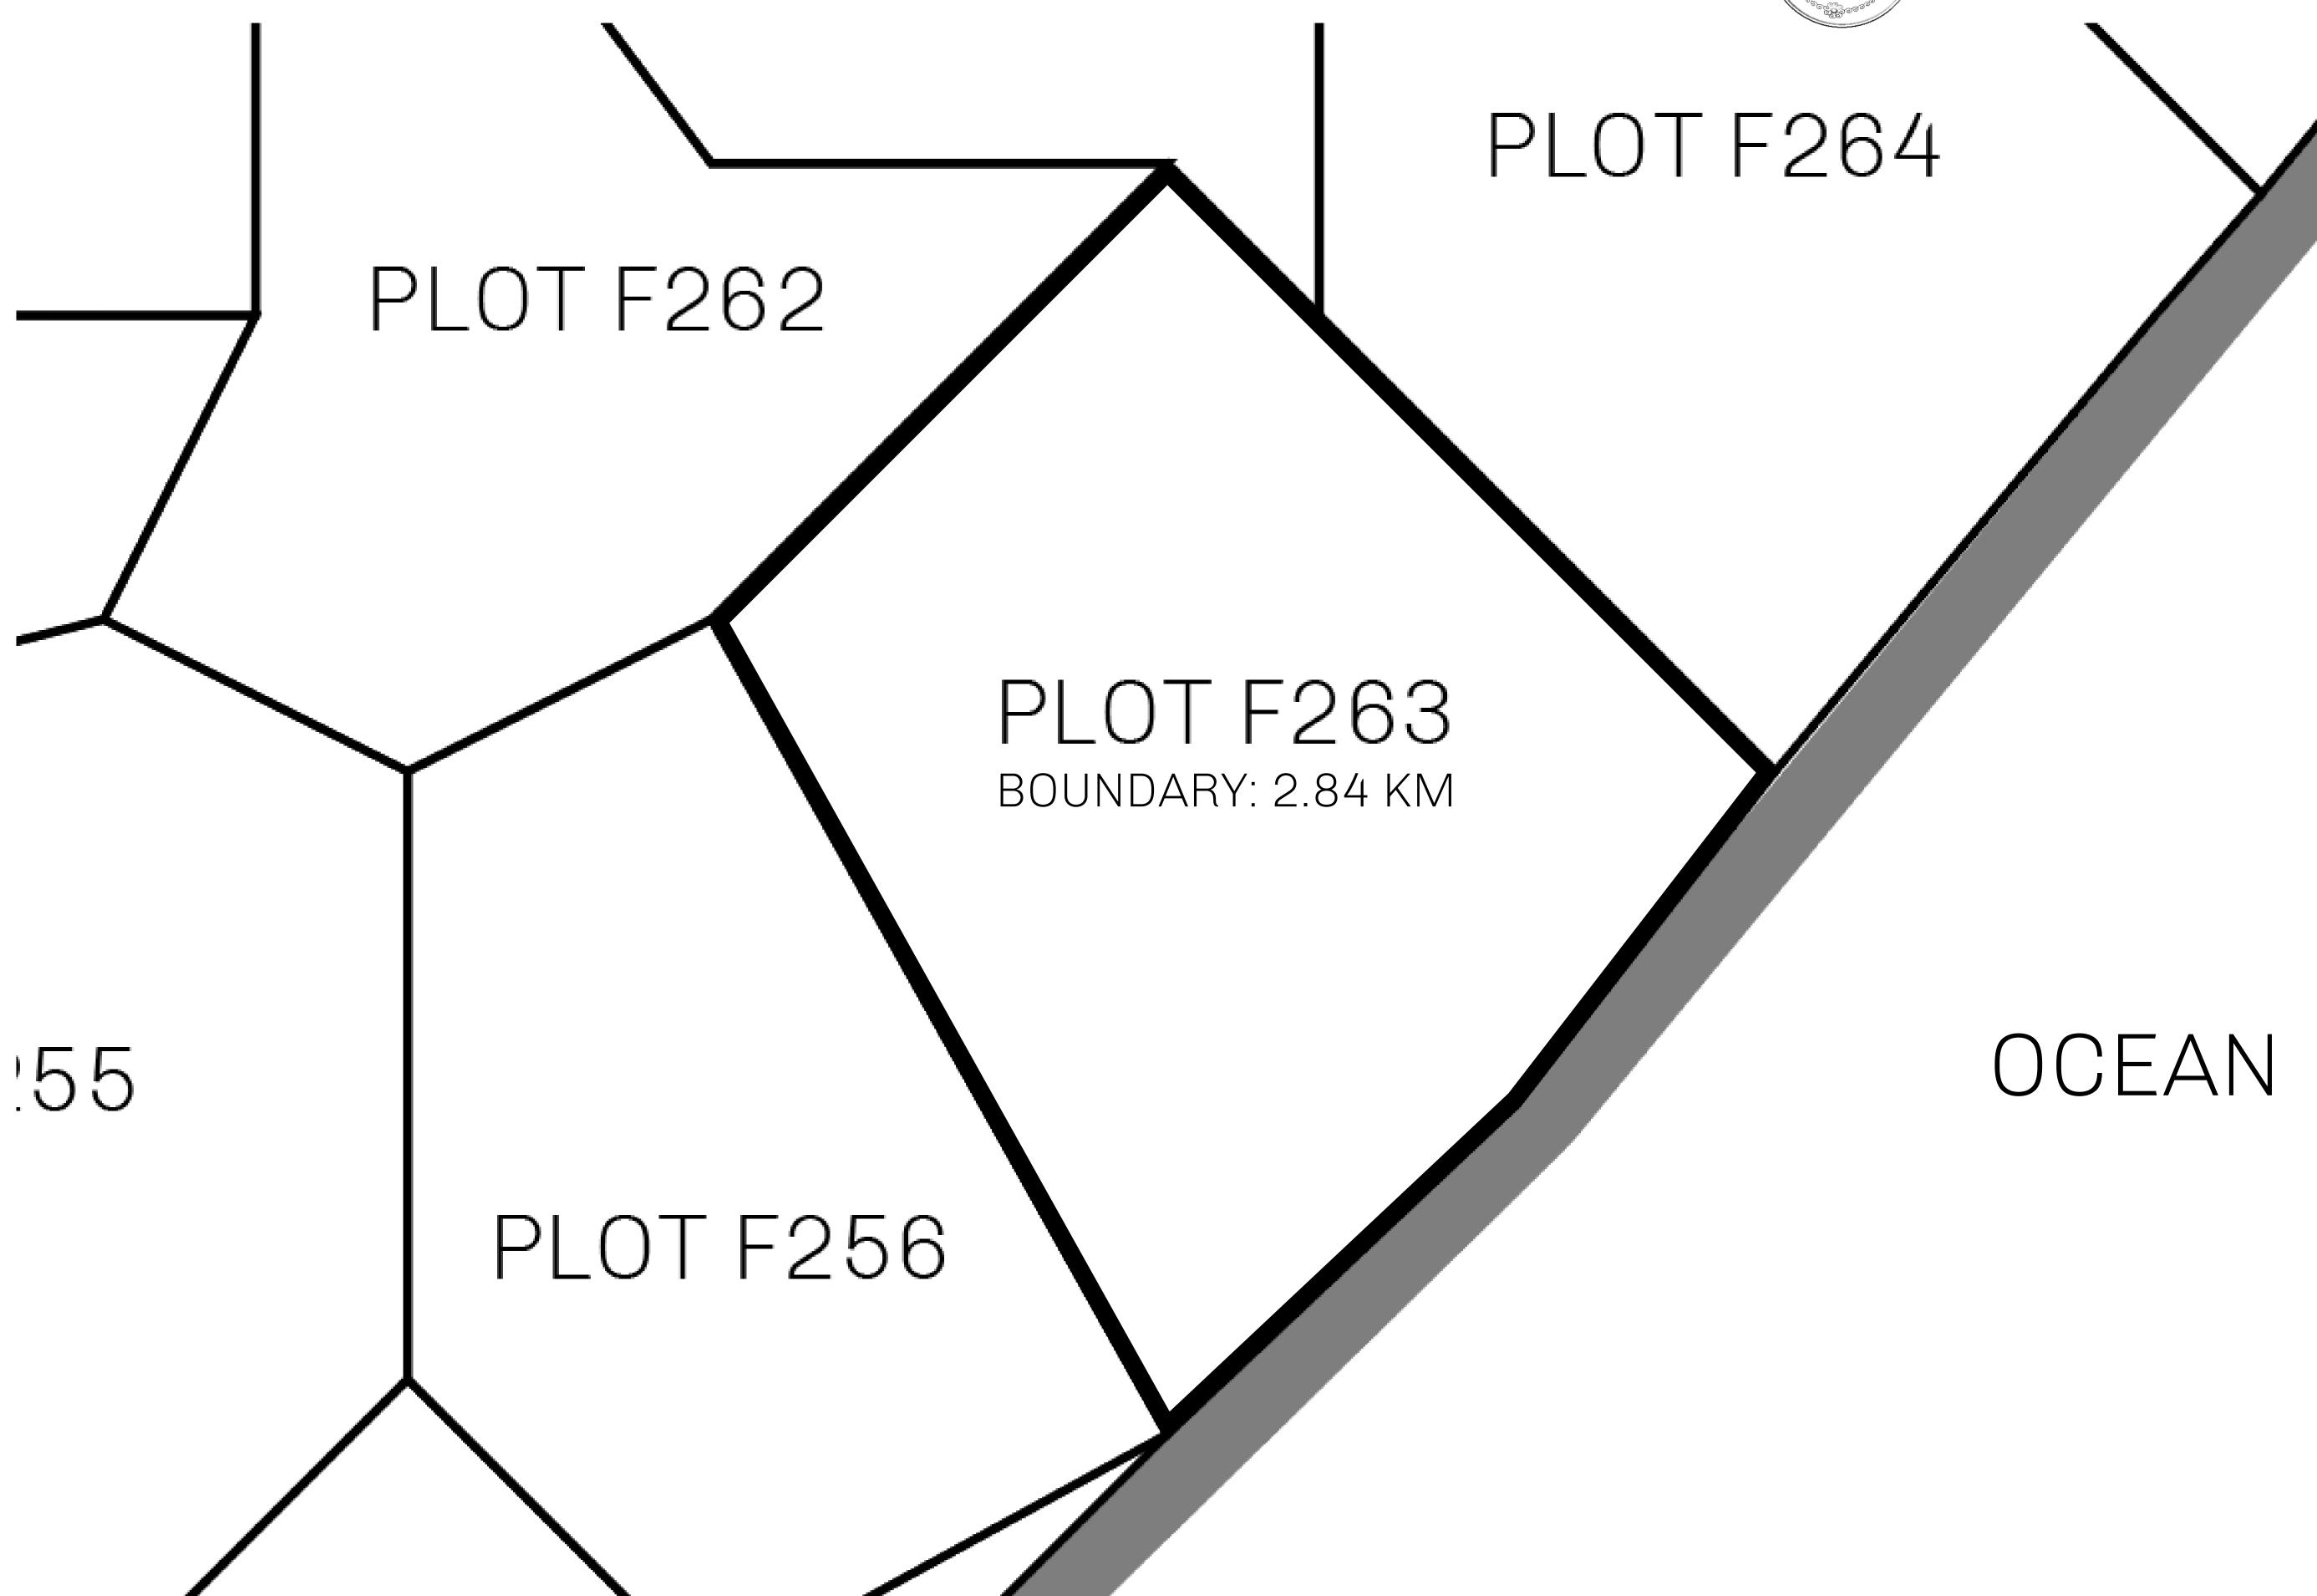

## H.M. LNFT Land Registry

TITLE NUMBER

F263-221121

ADMINISTRATIVE AREA

ISLE OF FUND

ISSUED 22 November 2021

SCALE **1/50000** 

OWNER ENTITLEMENT