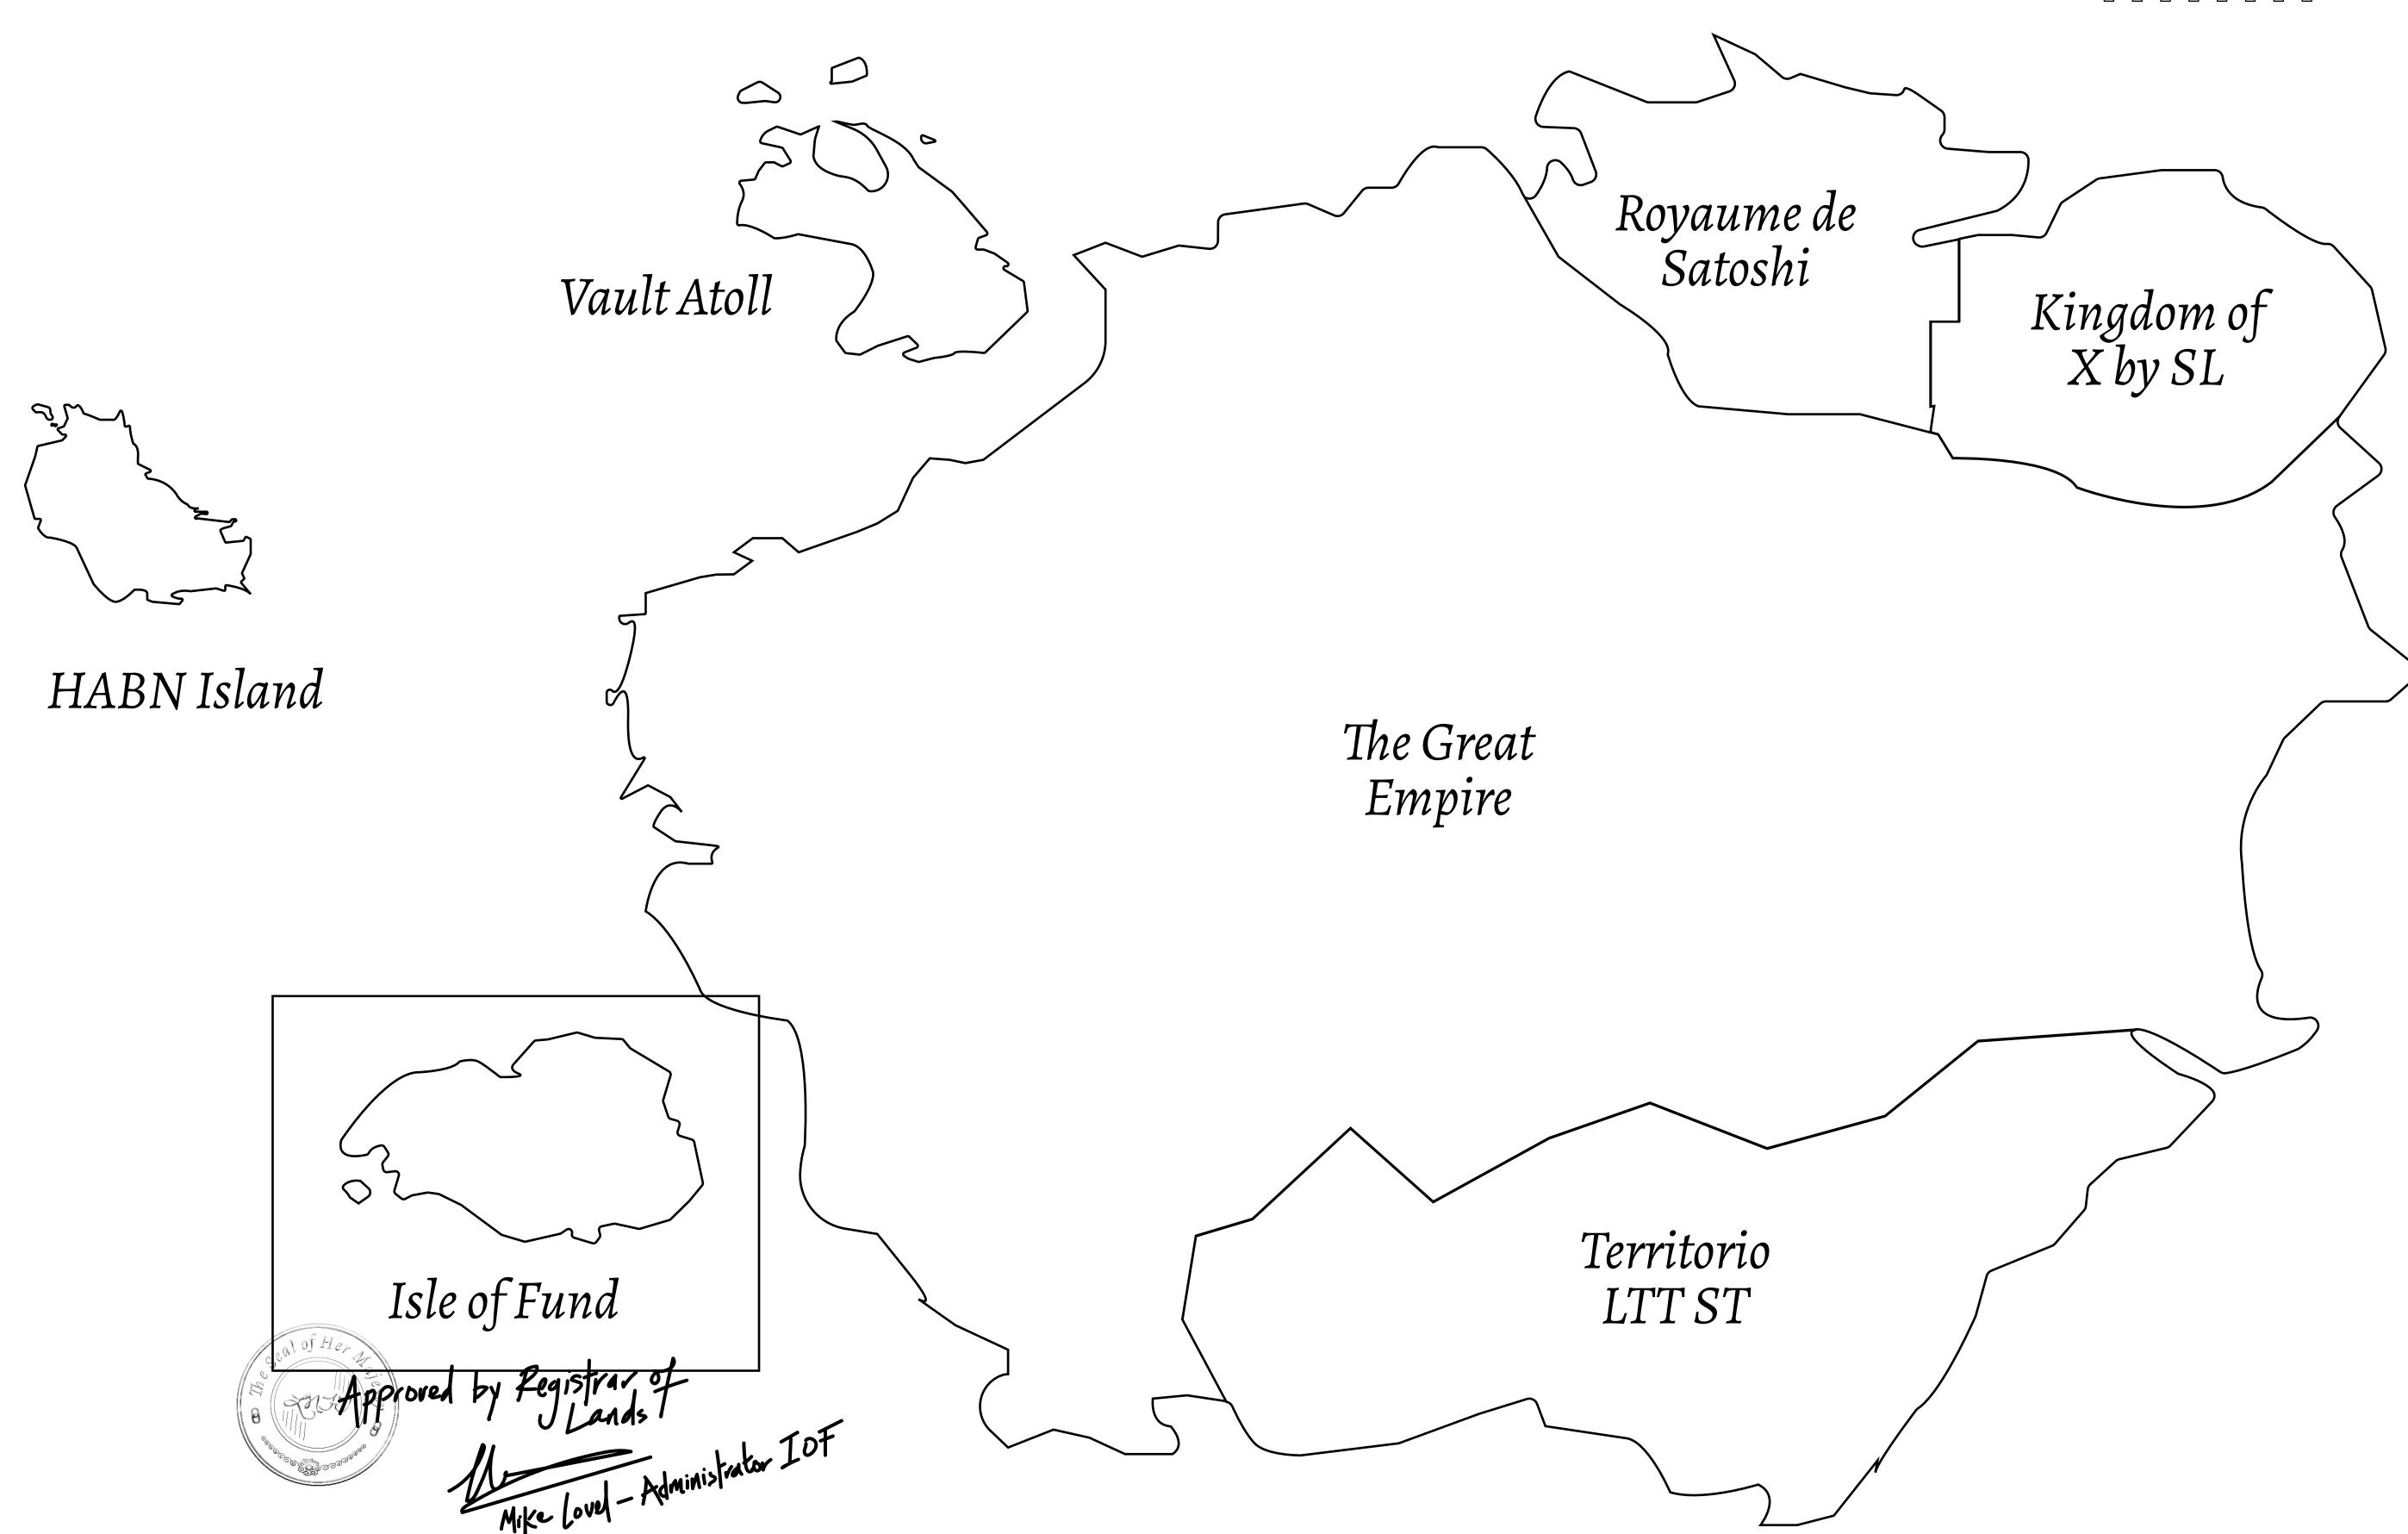

## THE FINANCIERS

Often known as the "paperwork" center of Loot NFT World, the Isle of Fund is the destination for landowners to manage their plots. Plots grant rights embodied in revenue-bearing NFTs (or RB-NFTs), such as minting of NFT stories, receiving USDC platform credit rewards from the World's economic activities, and more. Its people are the leaders in NFT-wrapped instrument experimentations which occurs at the Stakeholder's Building.

## GEOGRAPHY

COASTLINE
BORDERS
HIGHEST POINT
LOWEST POINT
PLOTS

SCALE

73.54 KM (45.70 MILES) OCEAN MOUNT PLUTUS +2349 M

THE DWARF'S MINE -215 M

490 1:50000

## H.M. LNFT Land Registry

TITLE NUMBER

F263-221121

ADMINISTRATIVE AREA

ISLE OF FUND

ISSUED 22 November 2021

SCALE **1/50000** 

OWNER ENTITLEMENT