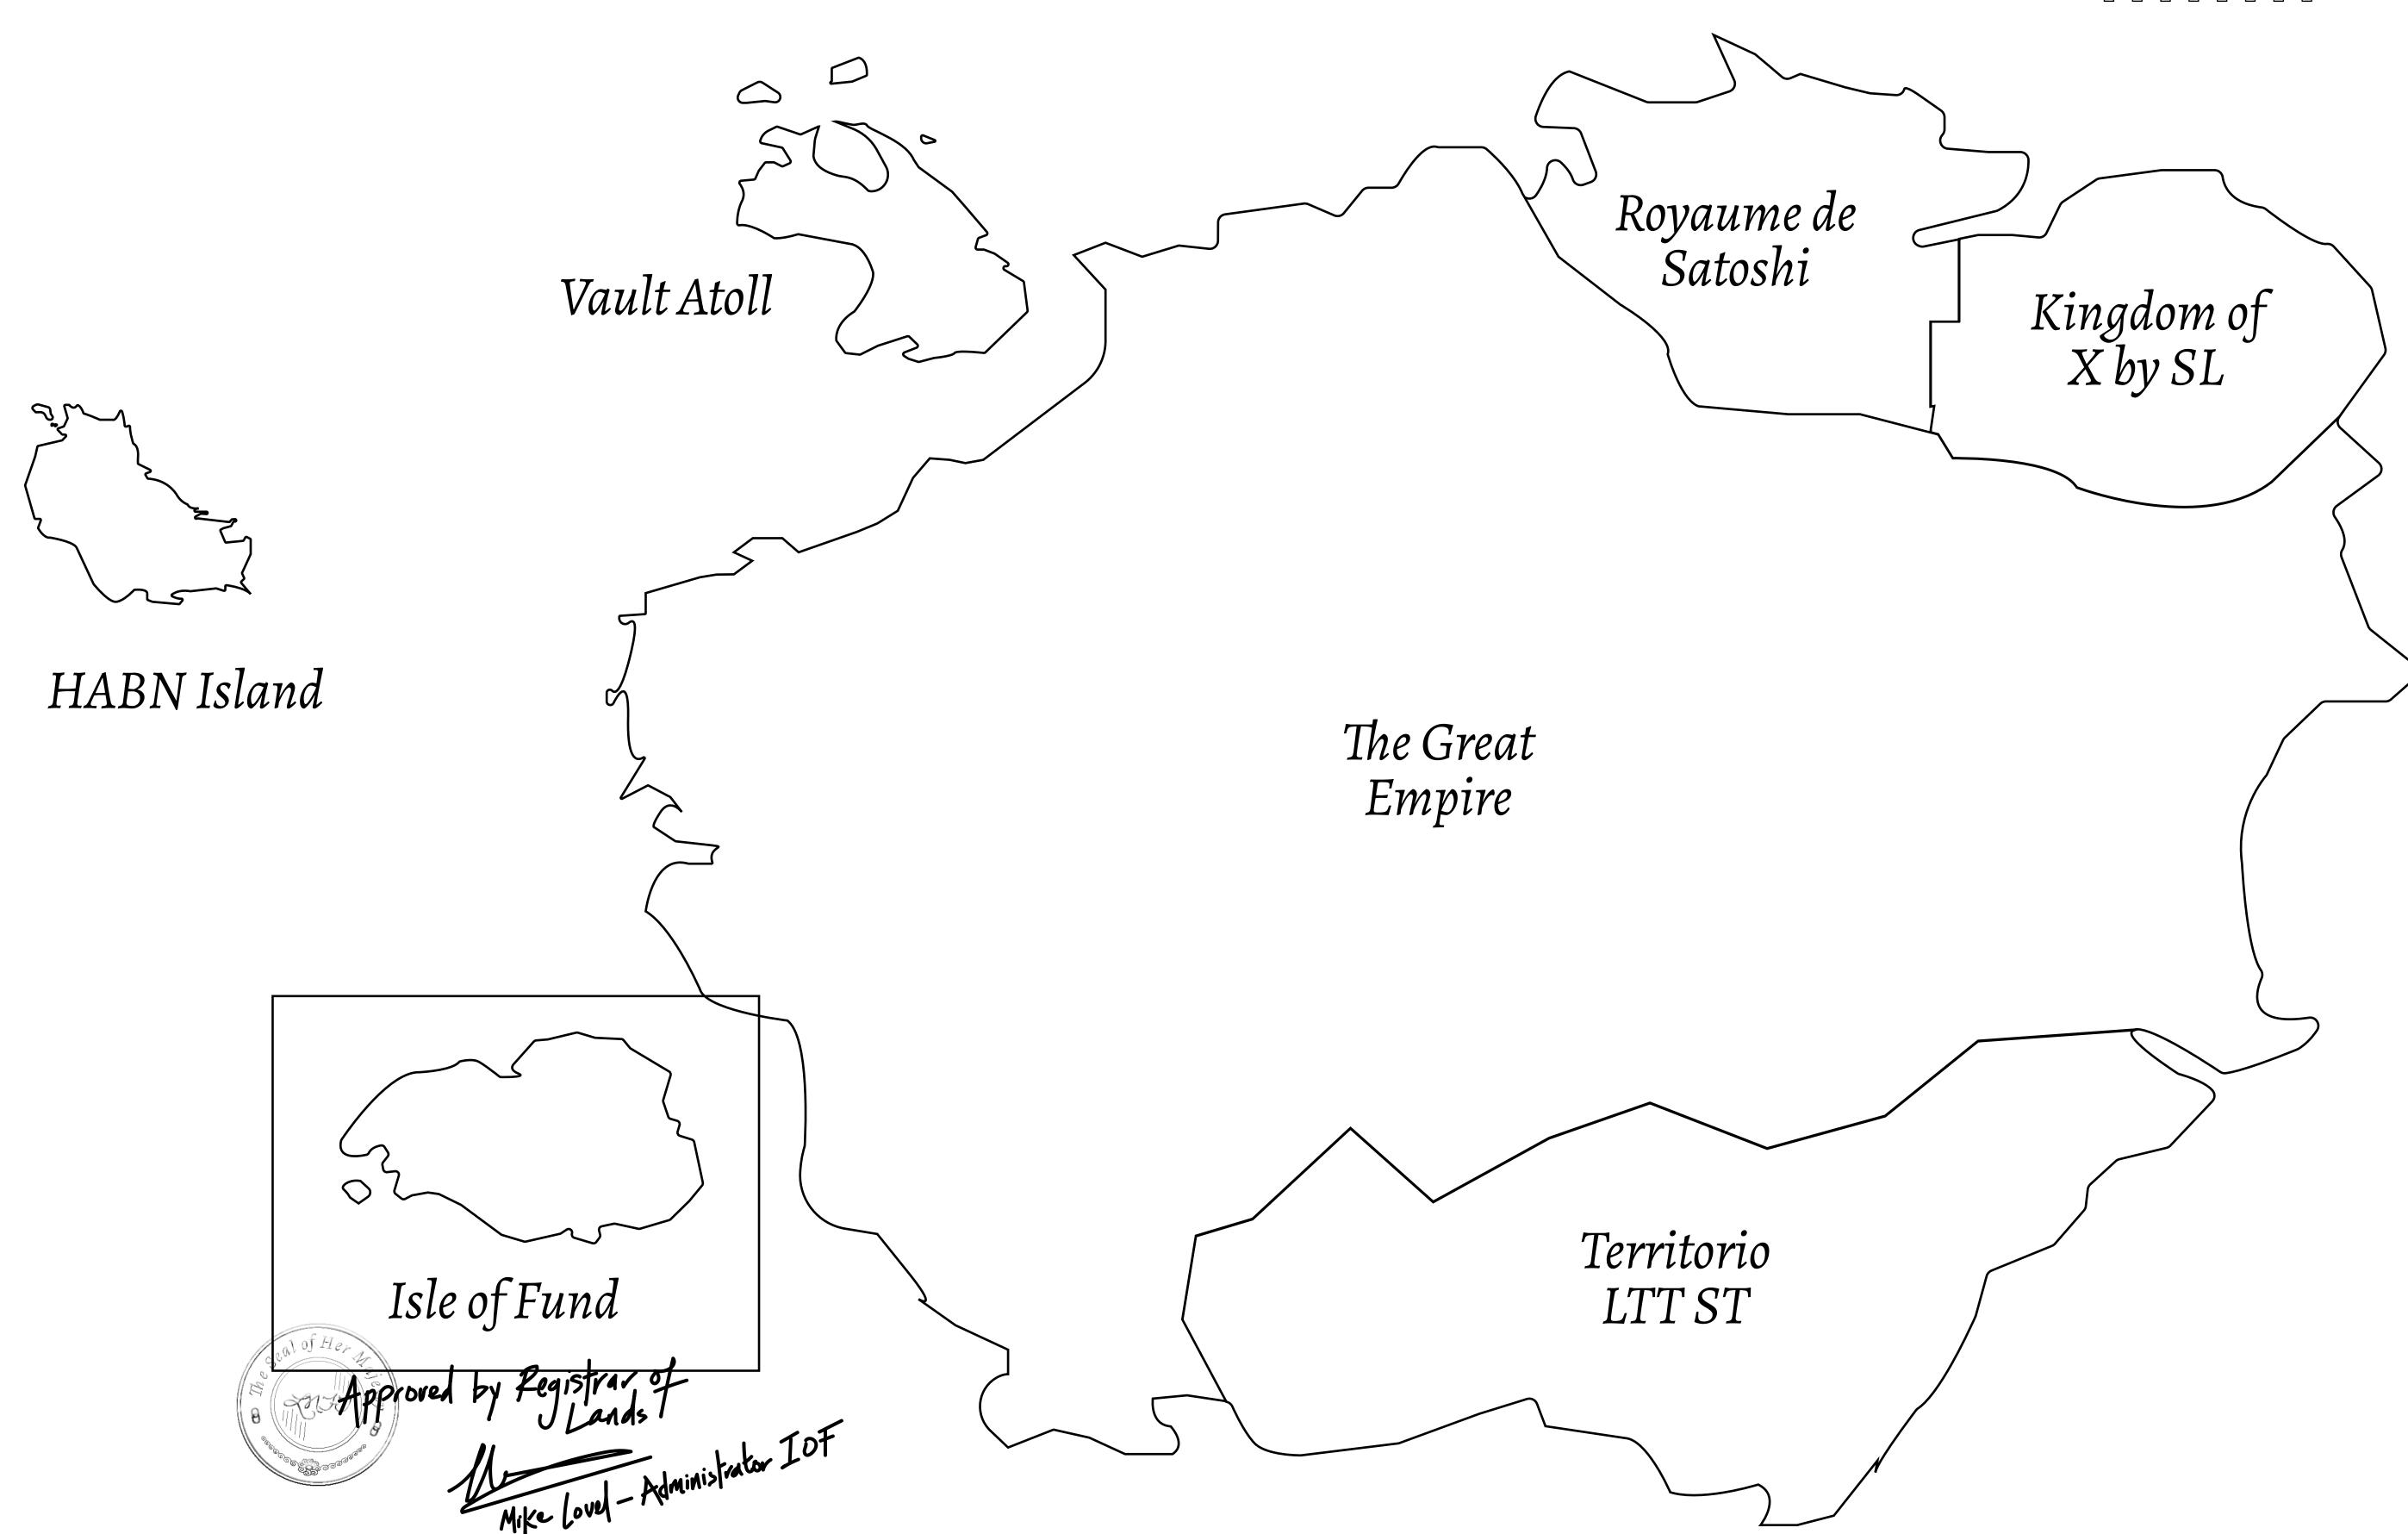

## GEOGRAPHY

COASTLINE
BORDERS
HIGHEST POINT
LOWEST POINT
PLOTS
SCALE

73.54 KM (45.70 MILES) OCEAN MOUNT PLUTUS +2349 M

THE DWARF'S MINE -215 M 490