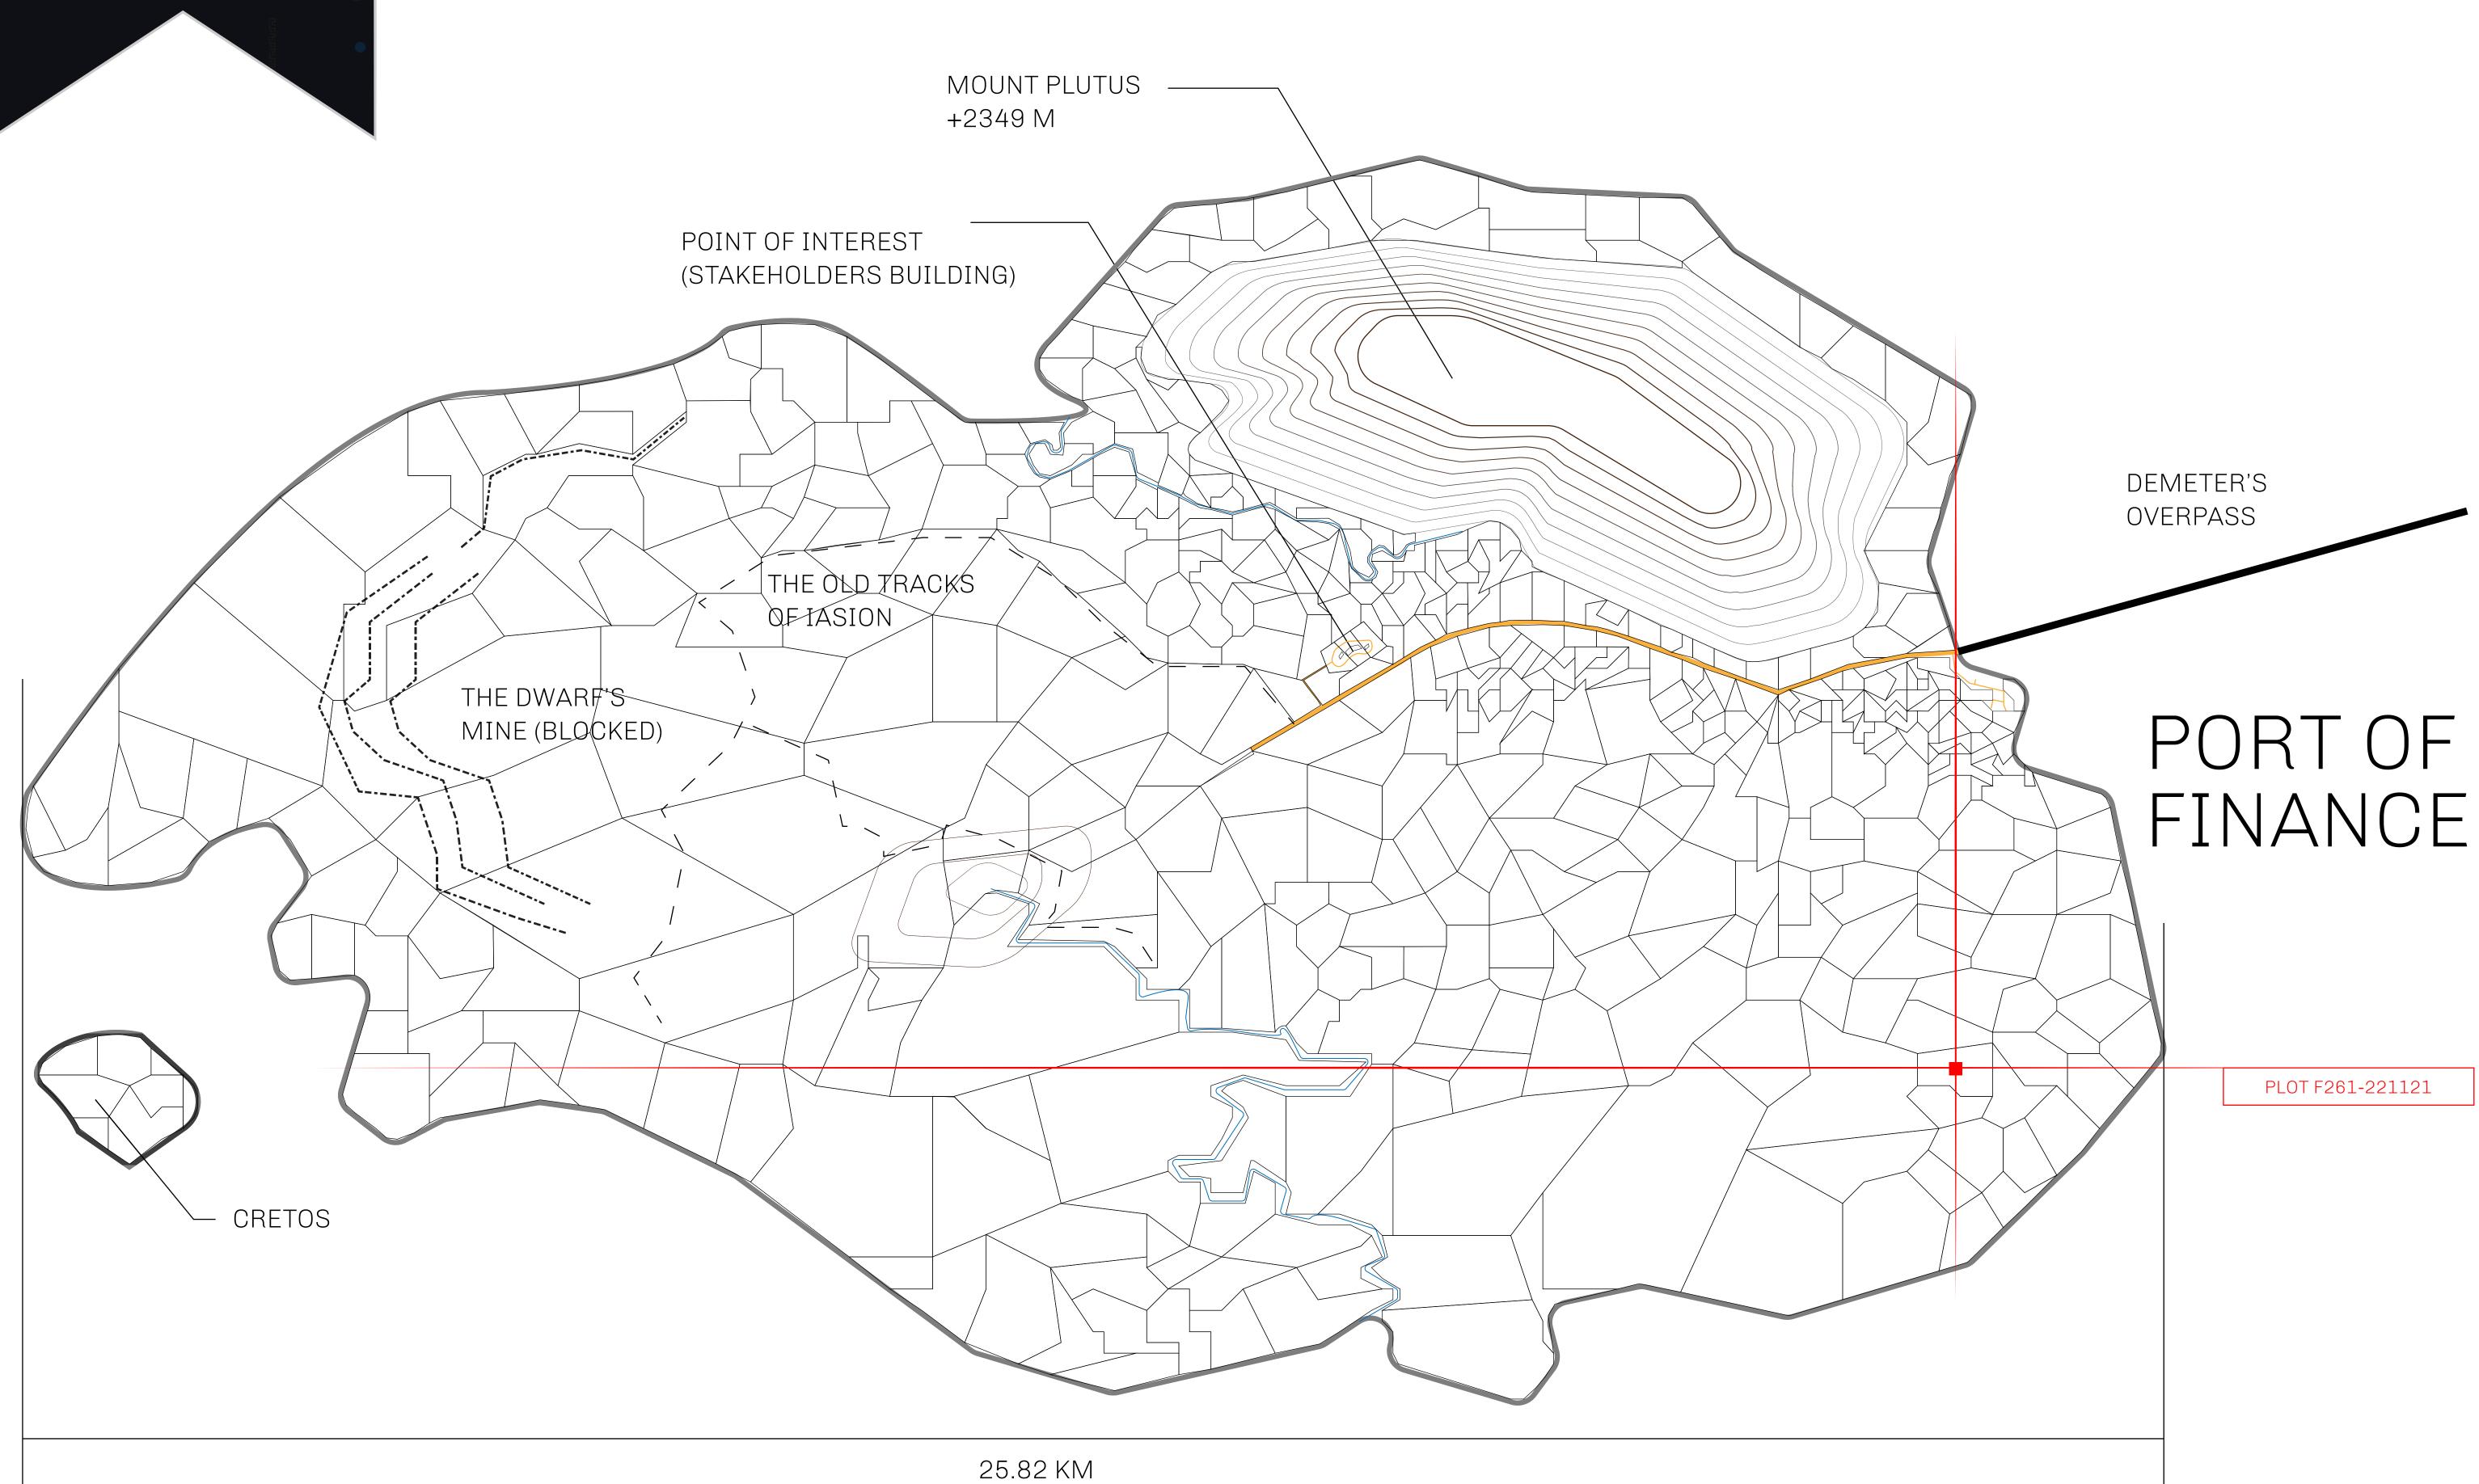

## GEOGRAPHY

COASTLINE
BORDERS
HIGHEST POINT
LOWEST POINT
PLOTS
SCALE

73.54 KM (45.70 MILES) OCEAN MOUNT PLUTUS +2349 M

THE DWARF'S MINE -215 M 490

## H.M. LNFT Land Registry

F261-221121

TITLE NUMBER

ADMINISTRATIVE AREA

ISLE OF FUND

ISSUED 22 November 2021

SCALE **1/50000** 

OWNER ENTITLEMENT