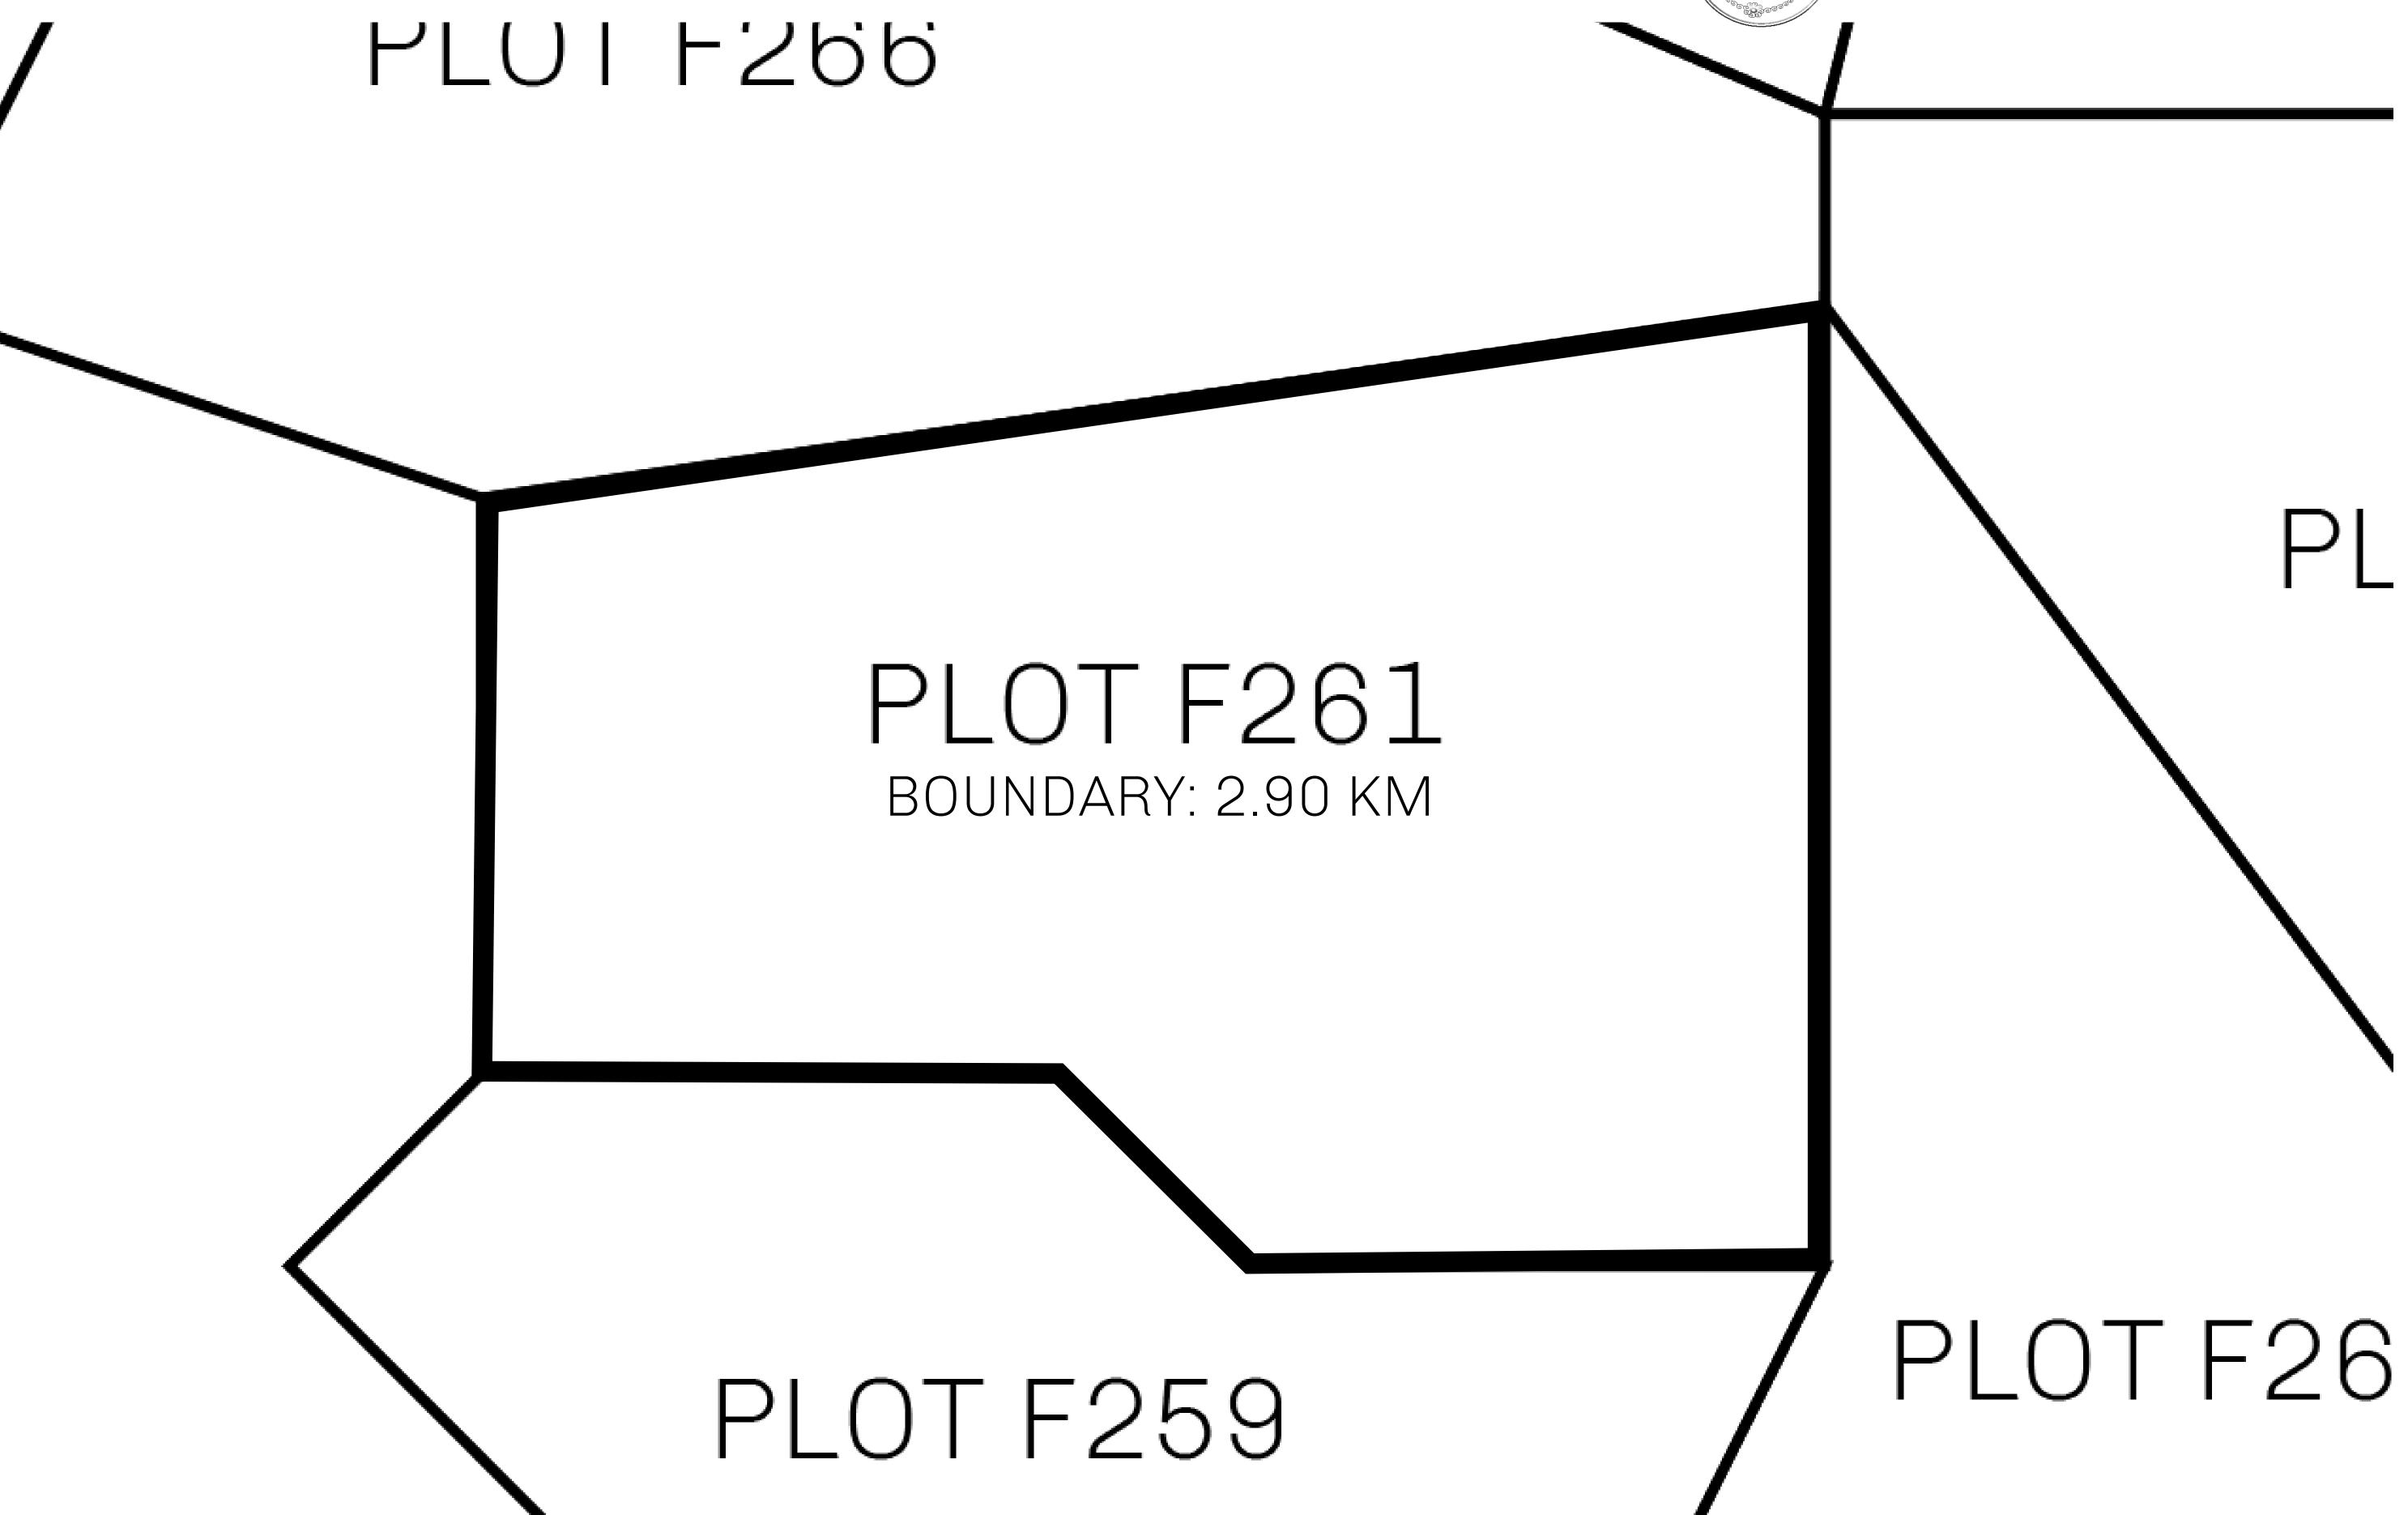

## H.M. LNFT Land Registry

F261-221121

TITLE NUMBER

ADMINISTRATIVE AREA

ISLE OF FUND

ISSUED 22 November 2021

SCALE **1/50000** 

OWNER ENTITLEMENT

Type W-IOF: Share of 0.1% of all BUN sales based on number of NFT Stories minted (rewarded in Credits); Mint 4 NFT Stories