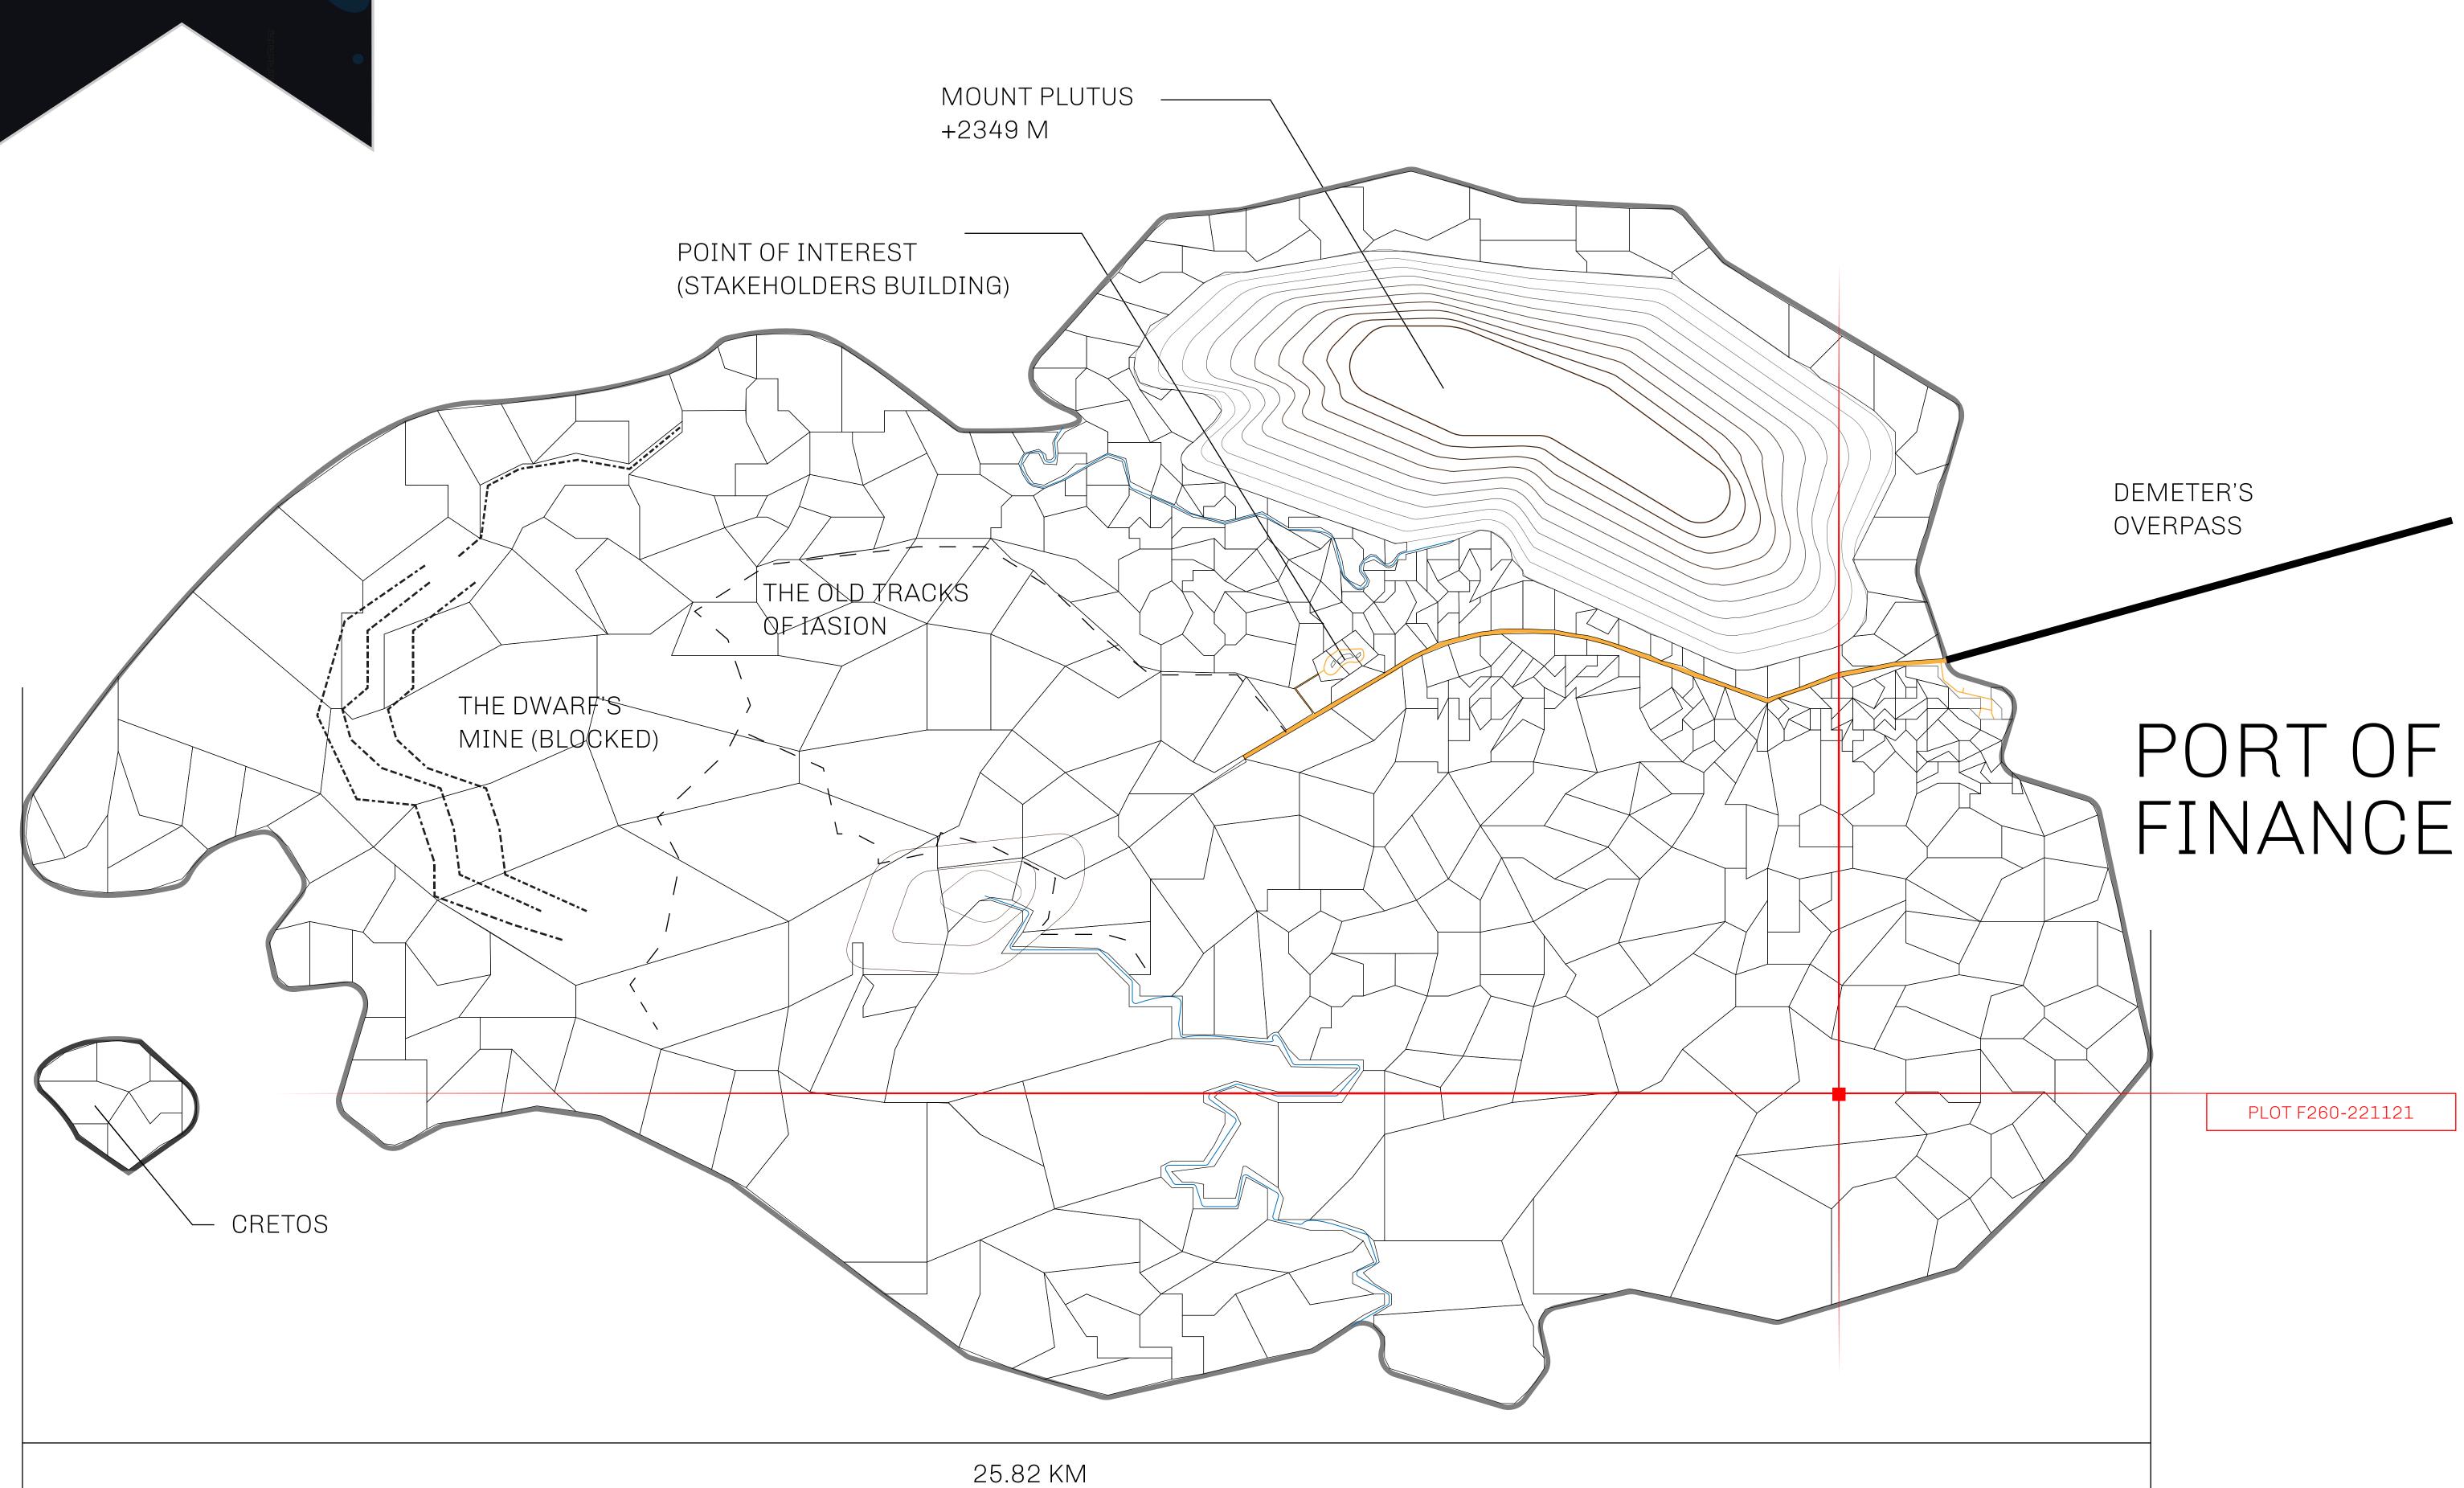

## GEOGRAPHY

COASTLINE
BORDERS
HIGHEST POINT
LOWEST POINT
PLOTS
SCALE

73.54 KM (45.70 MILES) OCEAN MOUNT PLUTUS +2349 M

THE DWARF'S MINE -215 M

490 1:50000

## TITLE NUMBER H.M. LNFT Land Registry F260-221121 ISSUED 22 November 2021 b.J. SCALE **1/50000** ADMINISTRATIVE AREA ISLE OF FUND

Type W-IOF: Share of 0.1% of all BUN sales based on number of NFT Stories minted OWNER ENTITLEMENT (rewarded in Credits); Mint 4 NFT Stories PLOT F271 PLOT F276 PLOT F267 PLOT F266 PLOT F268 PLOT F261 PLOT F260 BOUNDARY: 7.18 KM PLOT F259 PLOT F255 PIOT F250