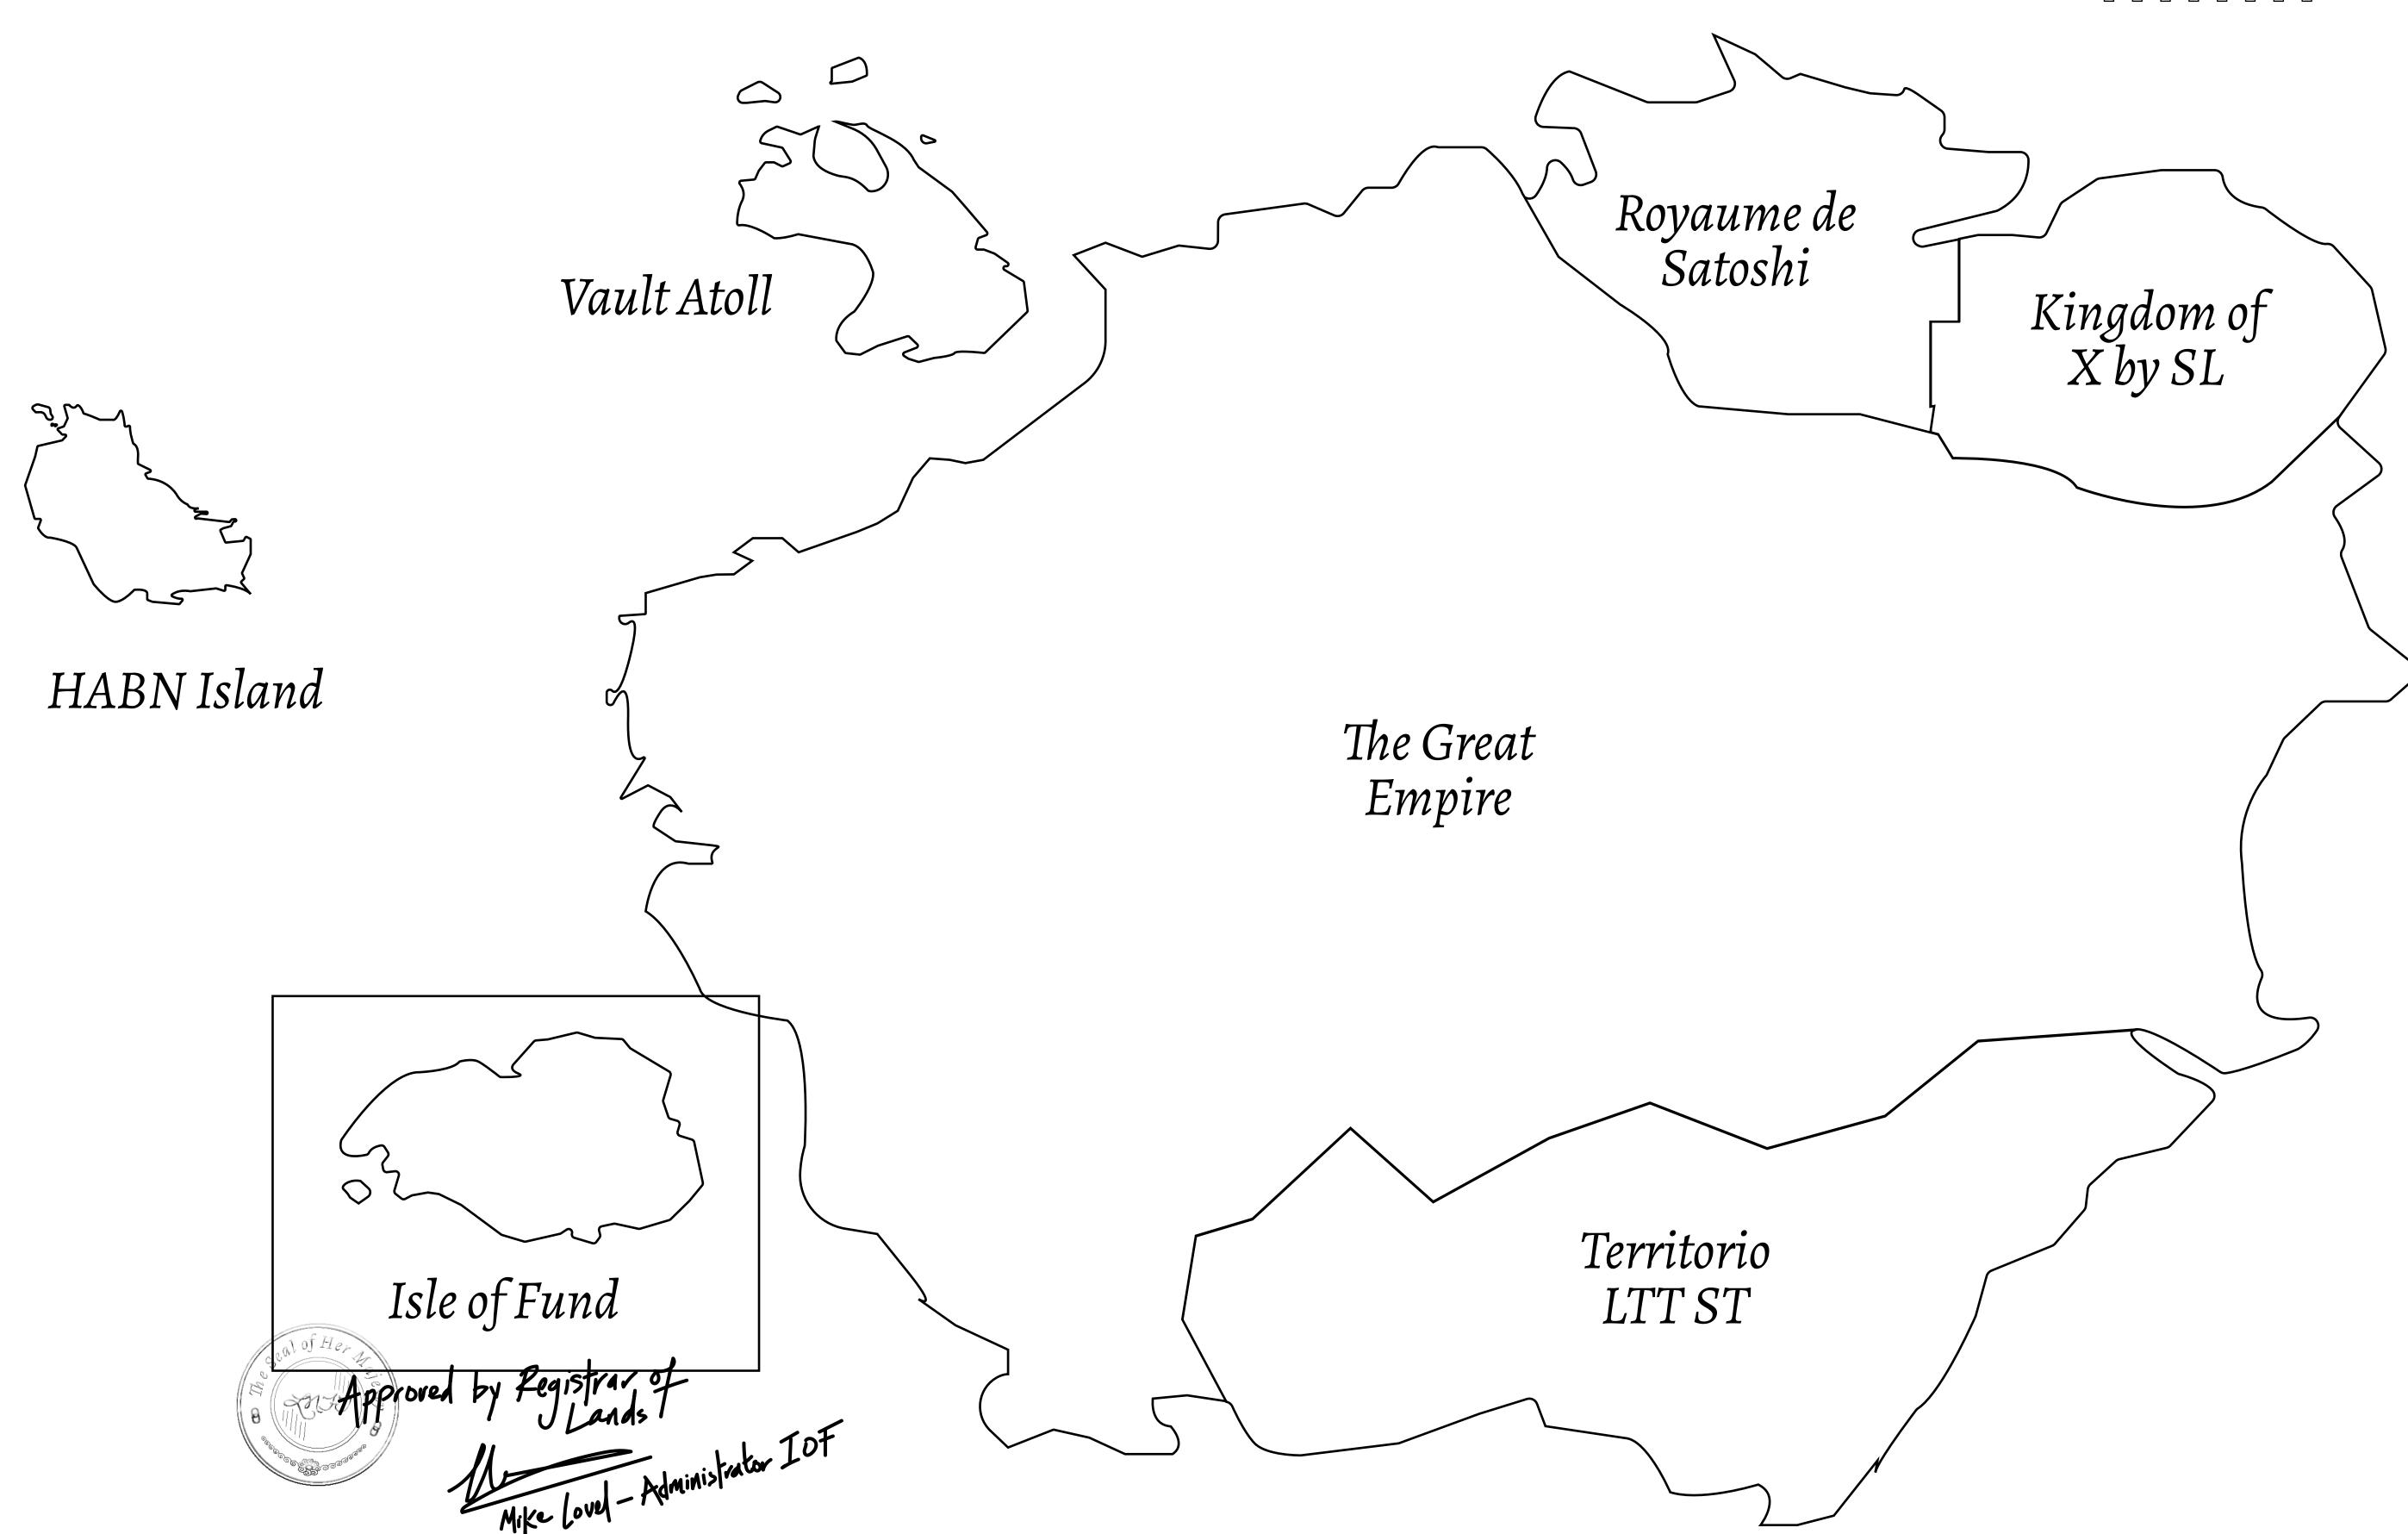

## THE FINANCIERS

Often known as the "paperwork" center of Loot NFT World, the Isle of Fund is the destination for landowners to manage their plots. Plots grant rights embodied in revenue-bearing NFTs (or RB-NFTs), such as minting of NFT stories, receiving USDC platform credit rewards from the World's economic activities, and more. Its people are the leaders in NFT-wrapped instrument experimentations which occurs at the Stakeholder's Building.

## GEOGRAPHY

COASTLINE
BORDERS
HIGHEST POINT
LOWEST POINT
PLOTS
SCALE

73.54 KM (45.70 MILES) OCEAN MOUNT PLUTUS +2349 M

THE DWARF'S MINE -215 M

490 1:50000