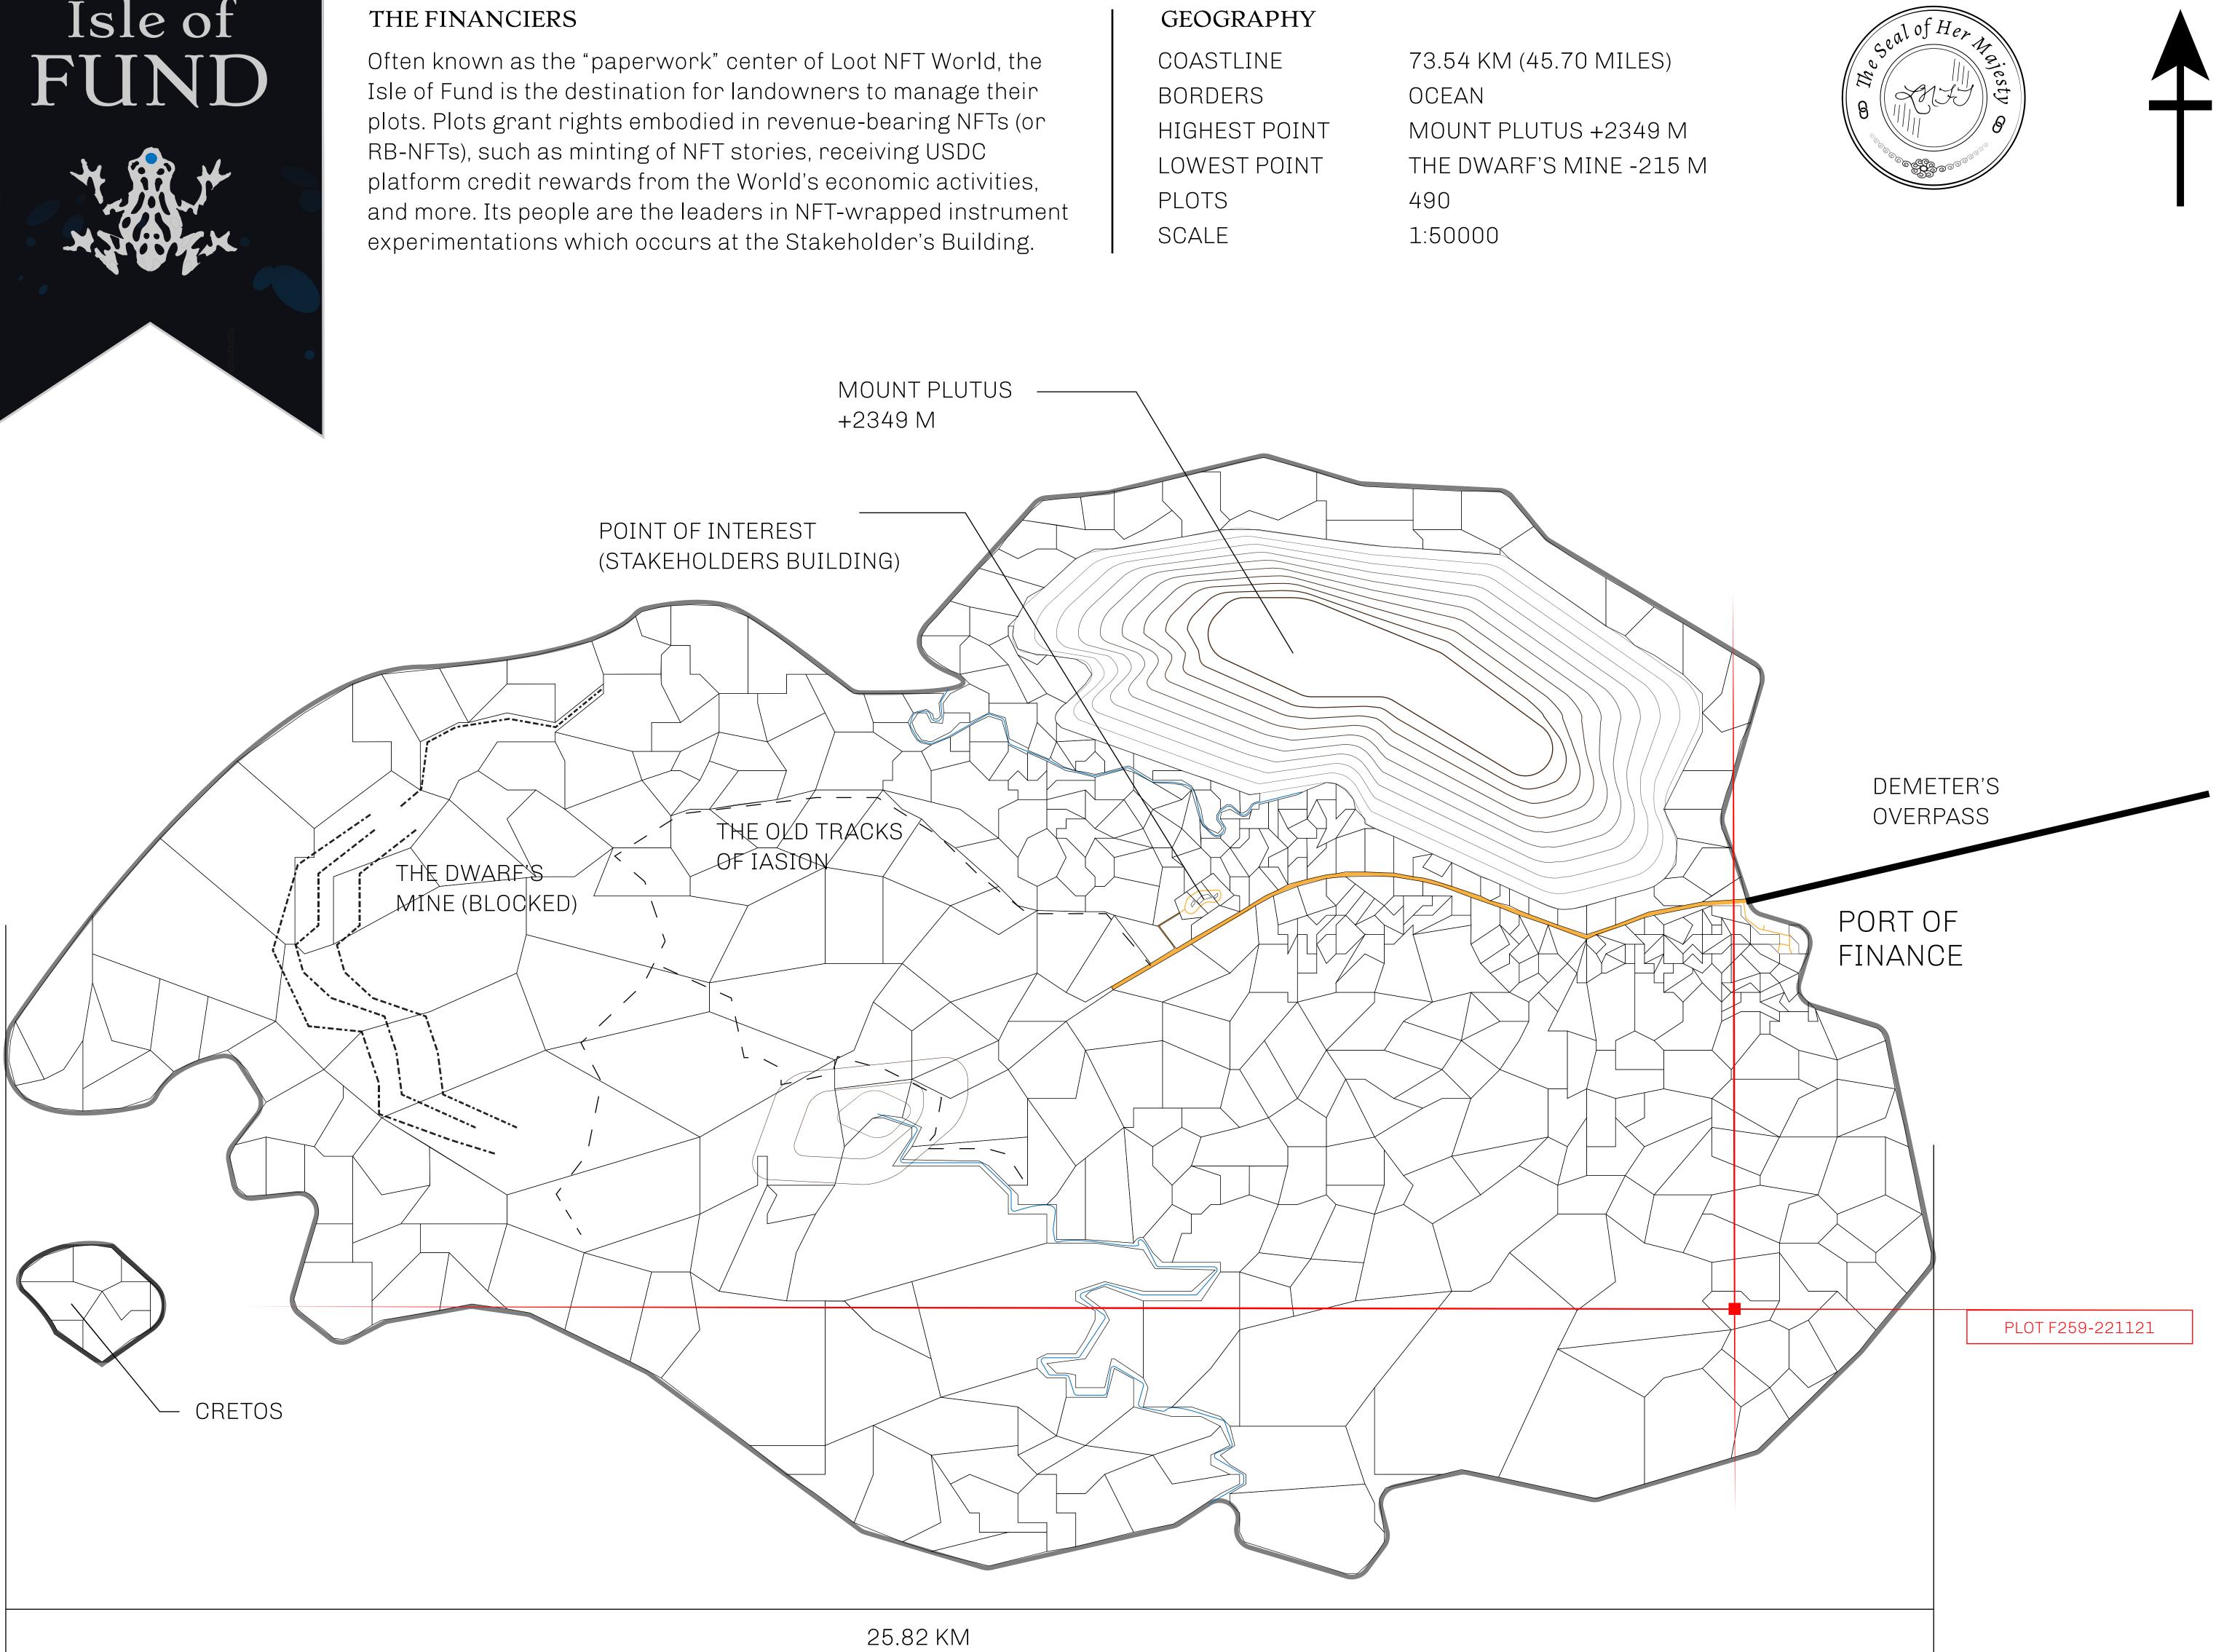

## H.M. LNFT Land Registry

ADMINISTRATIVE AREA

OWNER ENTITLEMENT

**ISLE OF** 

Type W-IOF: S (rewarded in C

|                                 | TITLE NUMBER<br>F259-221121 |                             |             |                |
|---------------------------------|-----------------------------|-----------------------------|-------------|----------------|
| y                               |                             |                             |             |                |
| FUND                            | ISSUED                      | 22 November 2021            | Jo.I.       | SCALE 1/50000  |
| Share of 0.1%<br>Credits); Mint |                             | sales based on numb<br>ries | er of NFT S | stories minted |
|                                 |                             |                             |             | ale ale        |

## PLOT F259 BOUNDARY: 2.51 KM

OFFICIAL PERSPECTIVE SHEET FOR FILING

Indicate vantage point for each drawing. Copy and mark each sheet required prior to filing.

Guide - Vantage point should be indicated as shown in the diagram: