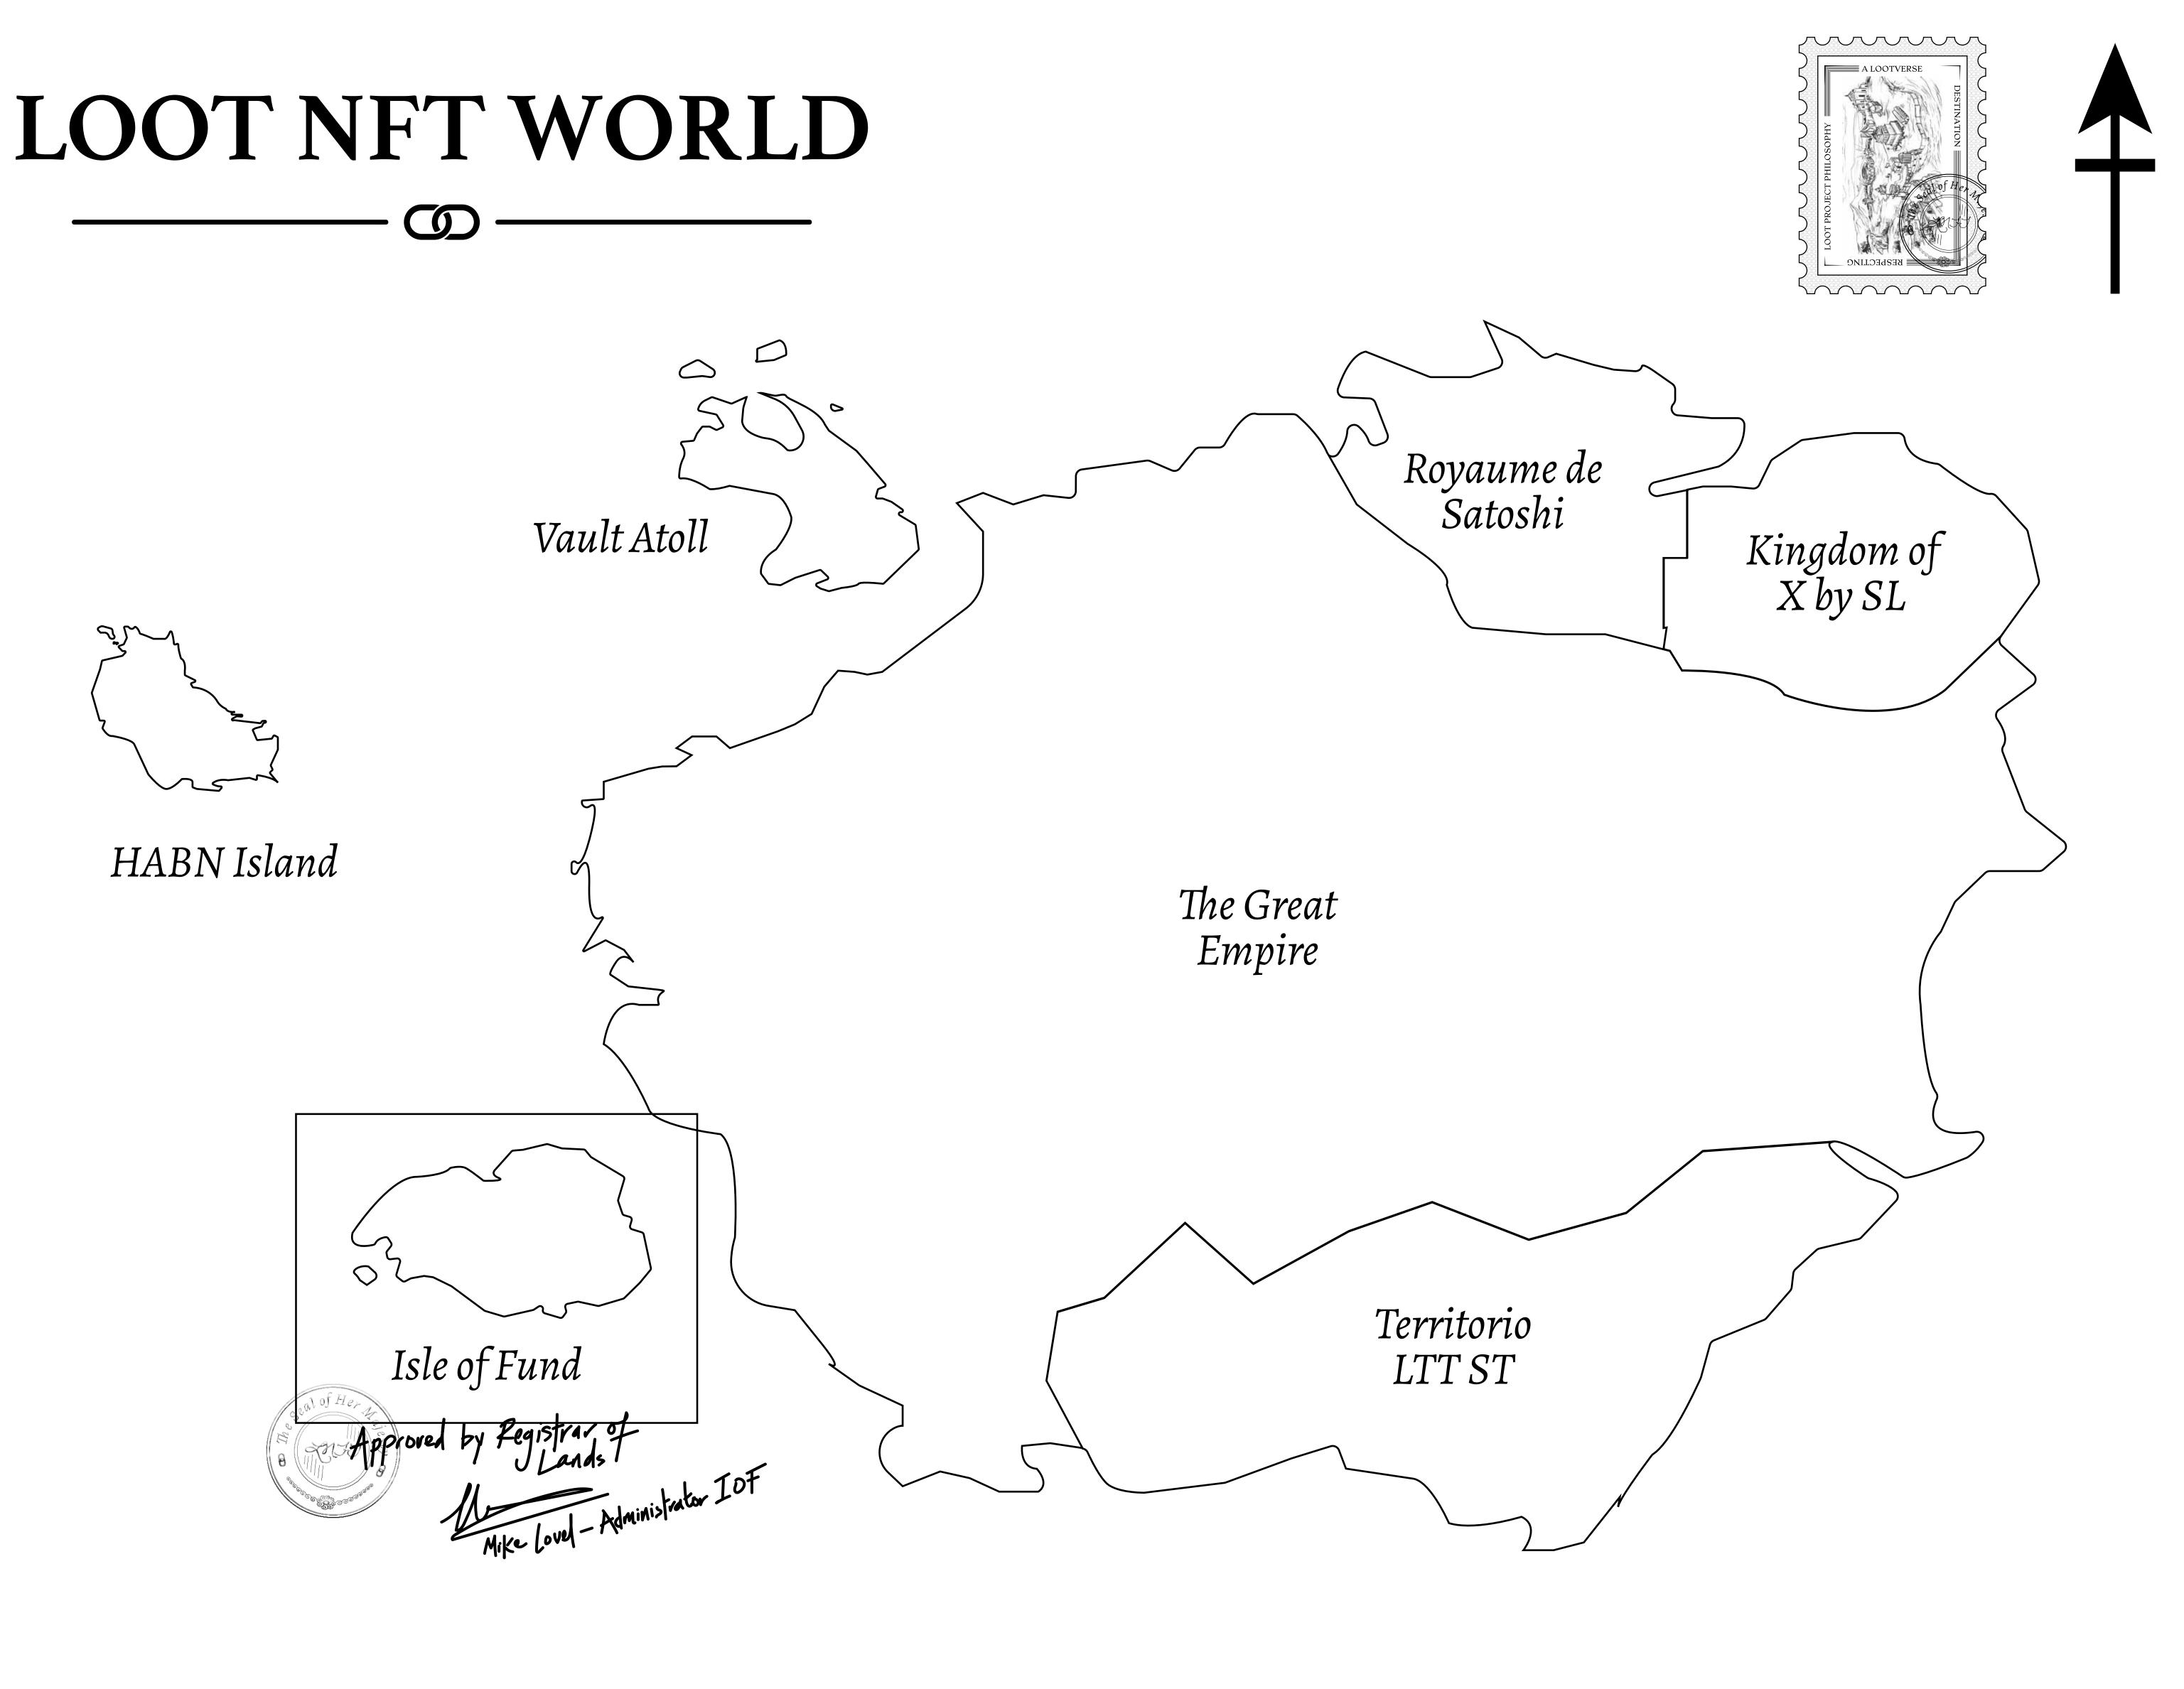

## H.M. LNFT Land Registry

ADMINISTRATIVE AREA

OWNER ENTITLEMENT

**ISLE OF** 

Type W-IOF: S (rewarded in C

|                                 | TITLE NUMBER<br>F259-221121 |                             |             |                |
|---------------------------------|-----------------------------|-----------------------------|-------------|----------------|
| y                               |                             |                             |             |                |
| FUND                            | ISSUED                      | 22 November 2021            | Jo.I.       | SCALE 1/50000  |
| Share of 0.1%<br>Credits); Mint |                             | sales based on numb<br>ries | er of NFT S | stories minted |
|                                 |                             |                             |             | ale ale        |