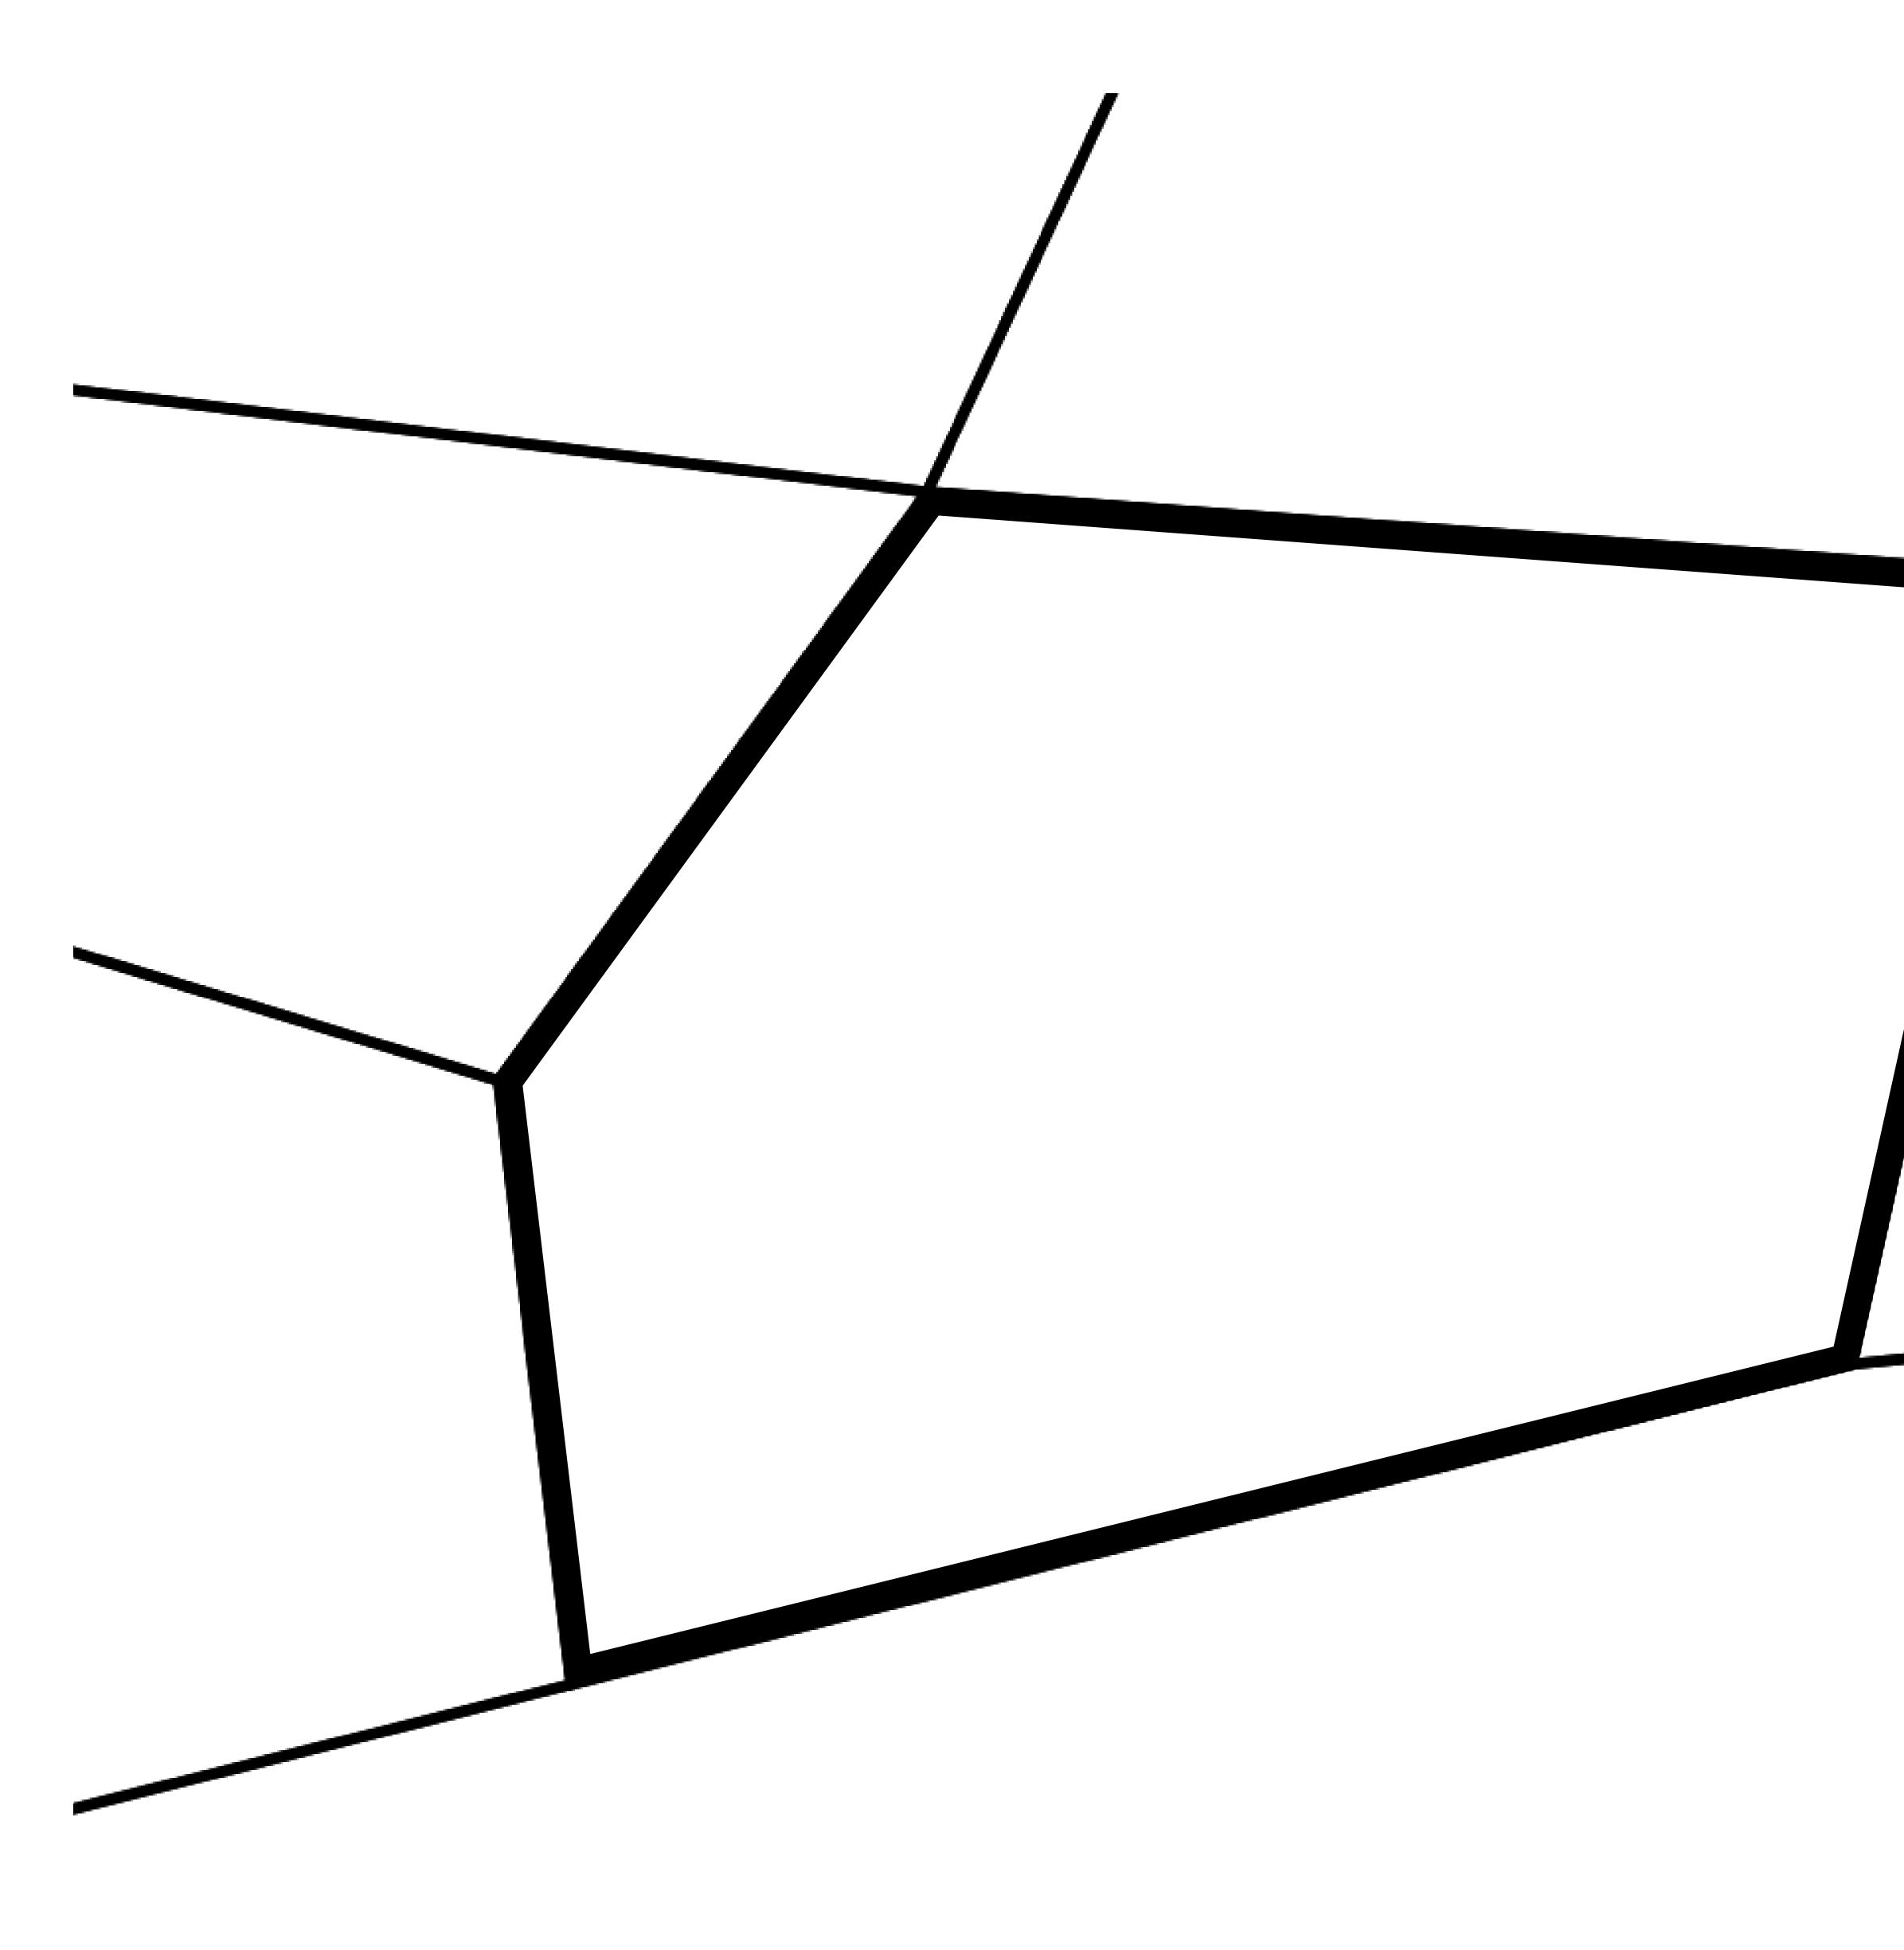

----|--------------|------------------|-----|-------------------------|
| y                                                                                                    | F258-221121  |                  |     |                         |
| FUND                                                                                                 | ISSUED       | 22 November 2021 | Je. | SCALE 1/50000           |
| Share of 0.1% of all BUN sales based on number of NFT Stories minted<br>Credits); Mint 4 NFT Stories |              |                  |     |                         |
| /                                                                                                    |              |                  |     | Concession and a series |

## PLOT F258 boundary: 2.95 km





# PLO



### OFFICIAL PERSPECTIVE SHEET FOR FILING

Indicate vantage point for each drawing. Copy and mark each sheet required prior to filing.

Guide - Vantage point should be indicated as shown in the diagram: