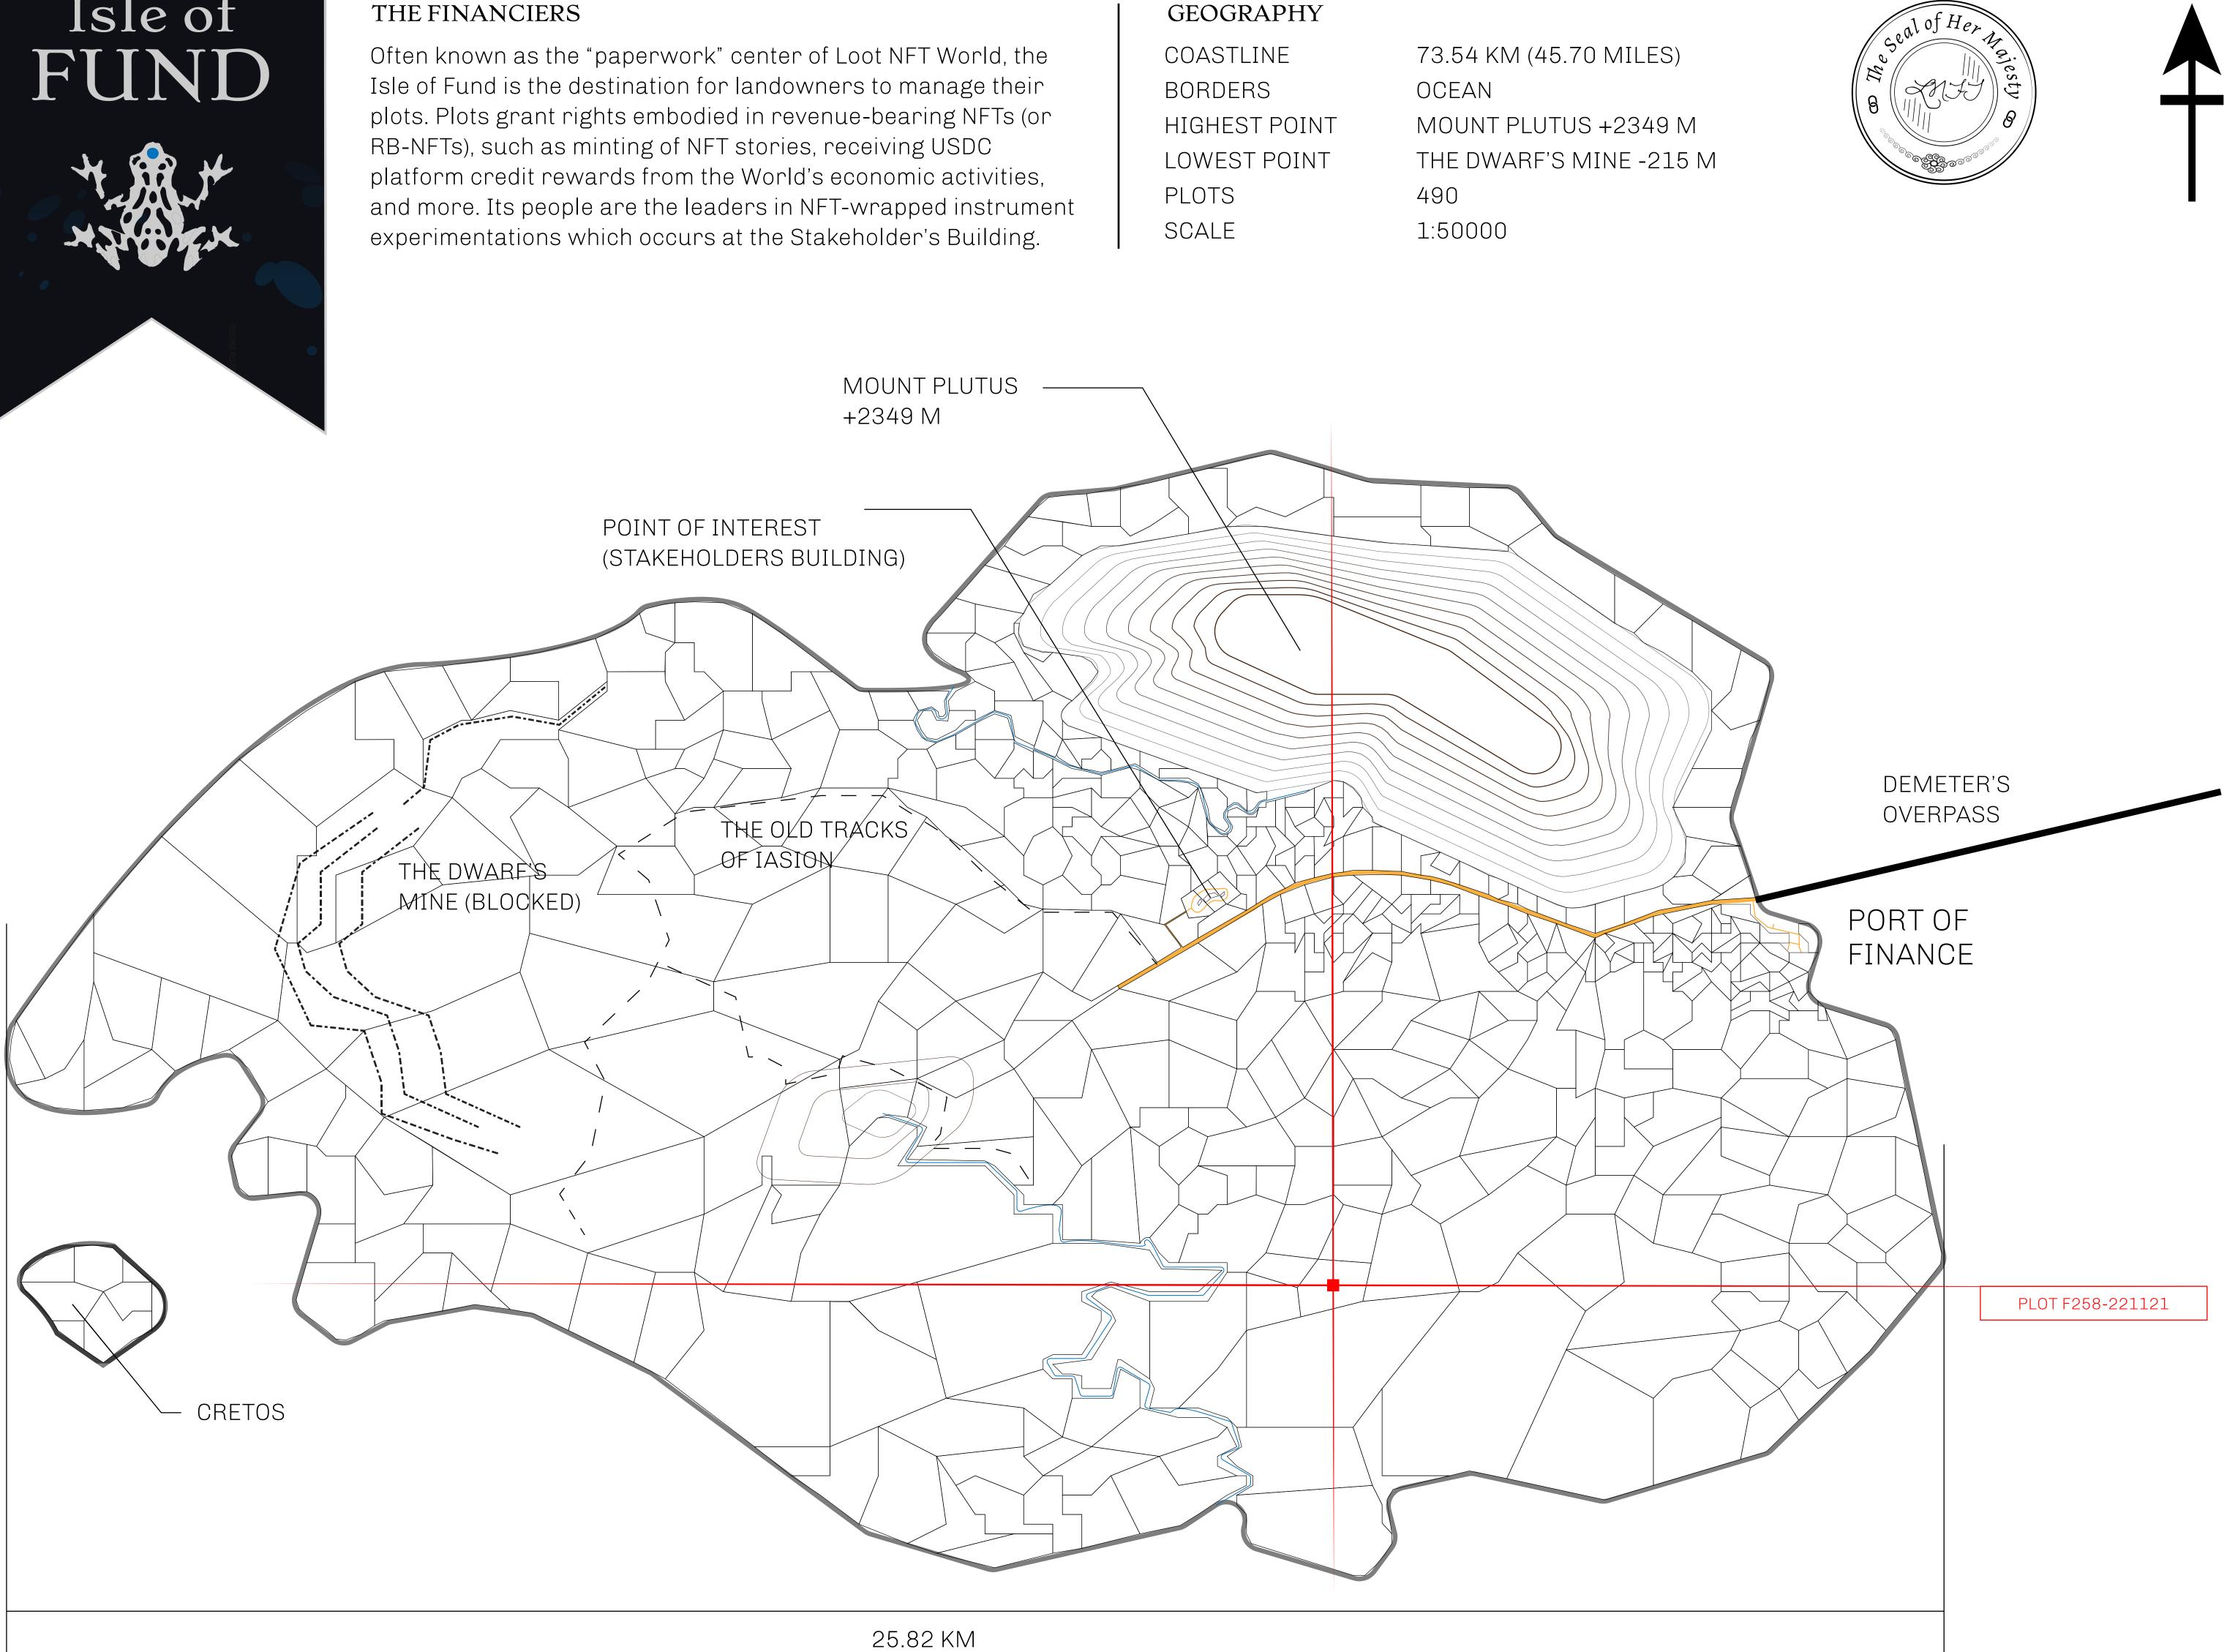

### H.M. LNFT Land Registry

ADMINISTRATIVE AREA

OWNER ENTITLEMENT

**ISLE OF** 

Type W-IOF: S (rewarded in C

|                                                                                                      | TITLE NUMBER |                  |     |                         |
|------------------------------------------------------------------------------------------------------|--------------|------------------|-----|-------------------------|
| y                                                                                                    | F258-221121  |                  |     |                         |
| FUND                                                                                                 | ISSUED       | 22 November 2021 | Je. | SCALE 1/50000           |
| Share of 0.1% of all BUN sales based on number of NFT Stories minted<br>Credits); Mint 4 NFT Stories |              |                  |     |                         |
| /                                                                                                    |              |                  |     | Concession and a series |

## PLOT F258 boundary: 2.95 km