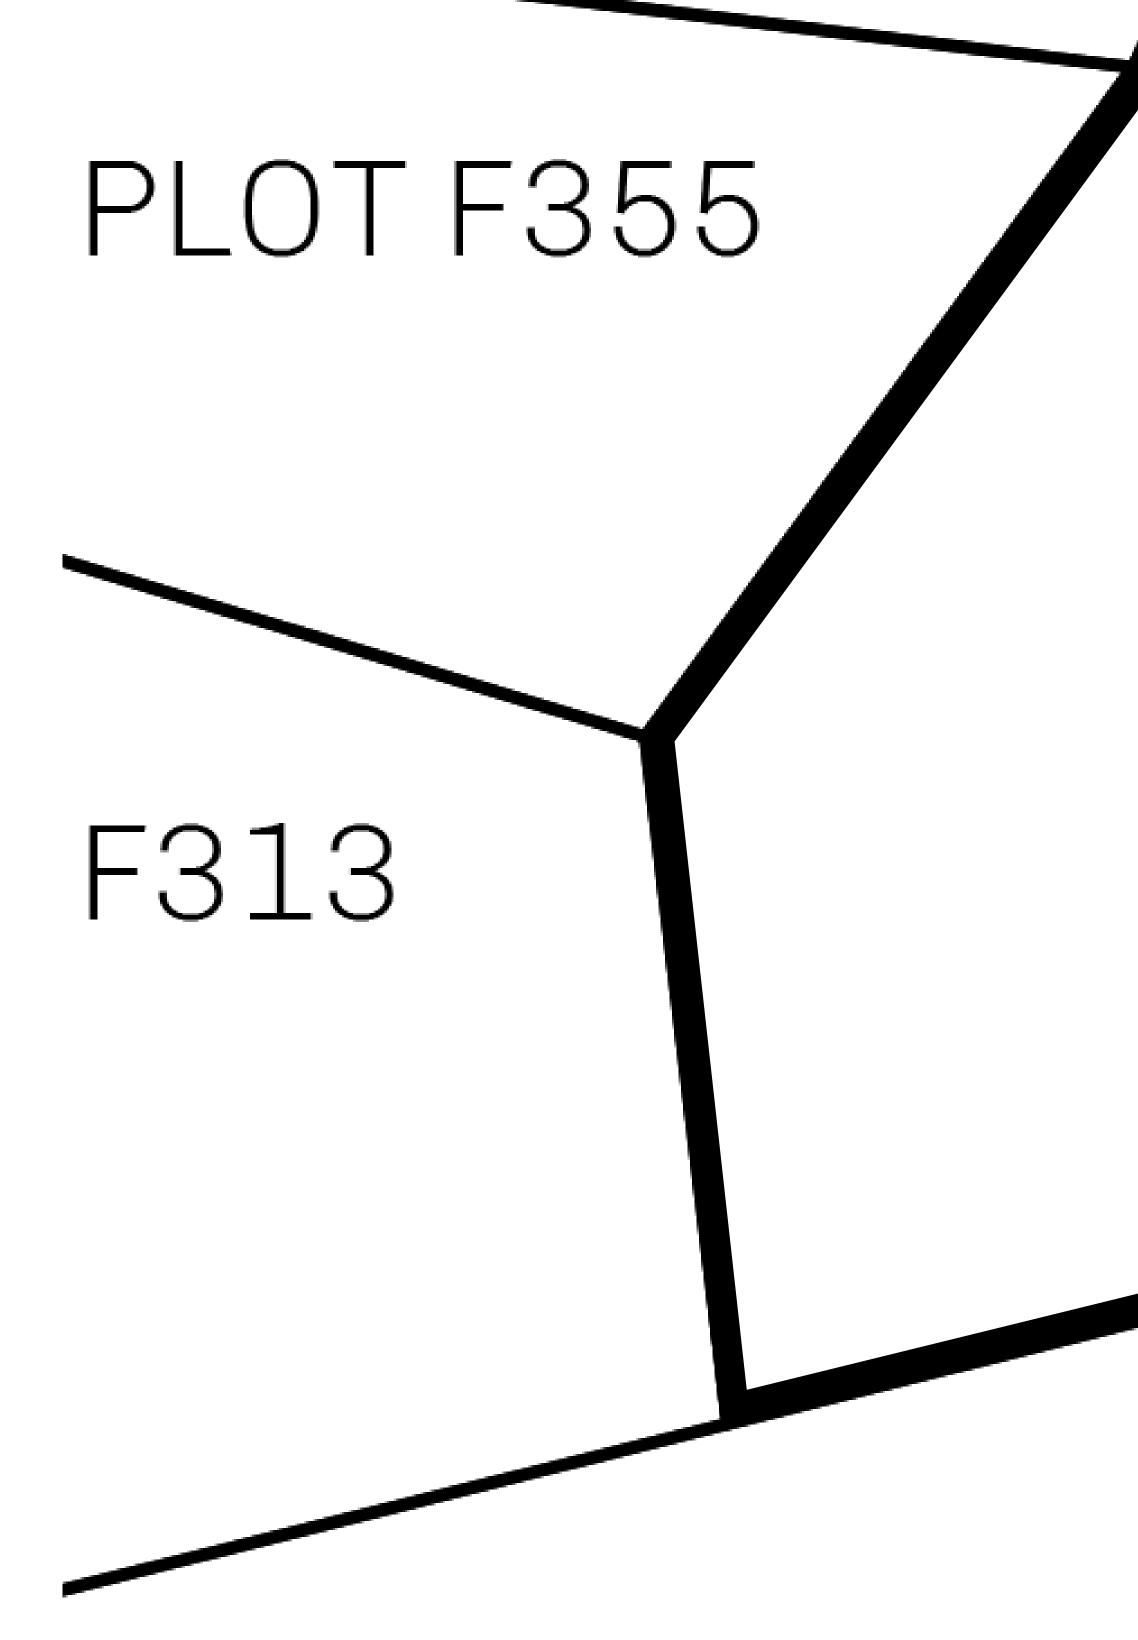

# PLO

### OFFICIAL PERSPECTIVE SHEET FOR FILING

Indicate vantage point for each drawing. Copy and mark each sheet required prior to filing.

Guide - Vantage point should be indicated as shown in the diagram: