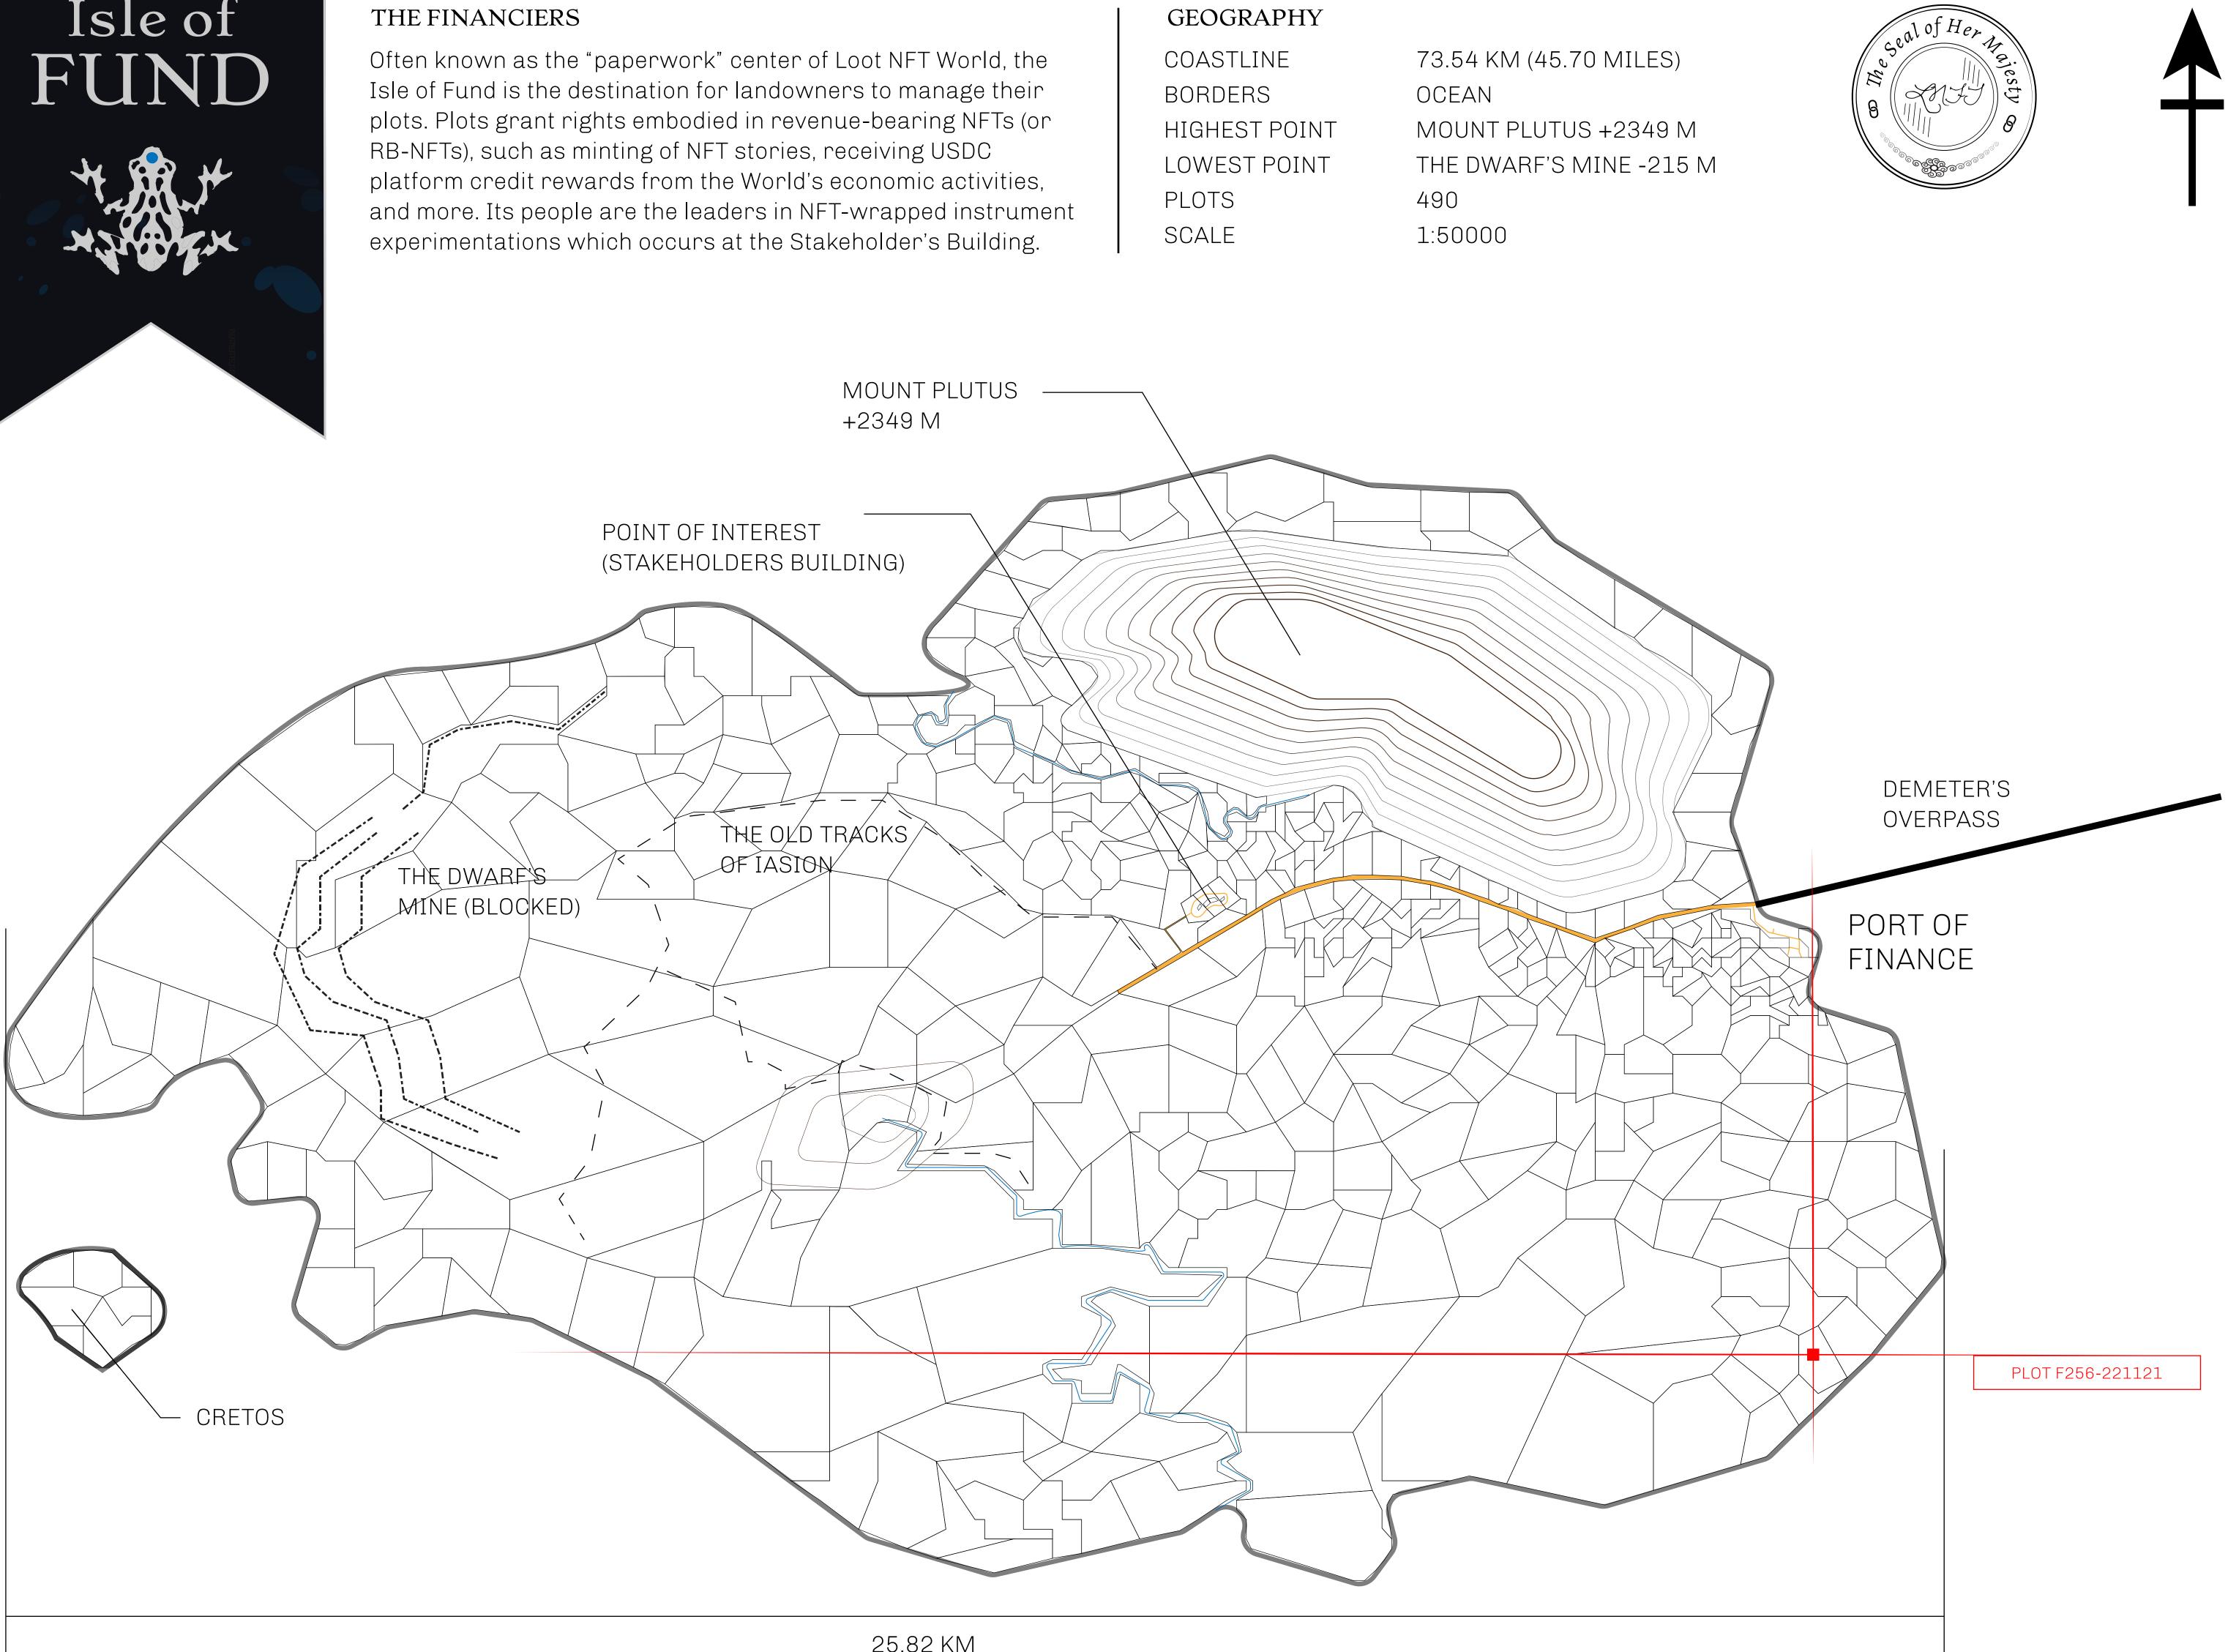

# \_OT F255

|      |                               | TITLE                   | NUMBER      |                |
|------|-------------------------------|-------------------------|-------------|----------------|
| y    | F256-221121                   |                         |             |                |
| FUND | ISSUED                        | 22 November 2021        | Jo.J.       | SCALE 1/50000  |
|      | % of all BUN<br>nt 4 NFT Stor | sales based on numbries | er of NFT S | Stories minted |
|      |                               |                         | Ρ           | LOT            |
|      | OTF2<br>IDARY: 2              | 256<br>2.40 KM          |             |                |
| 253  |                               |                         |             |                |