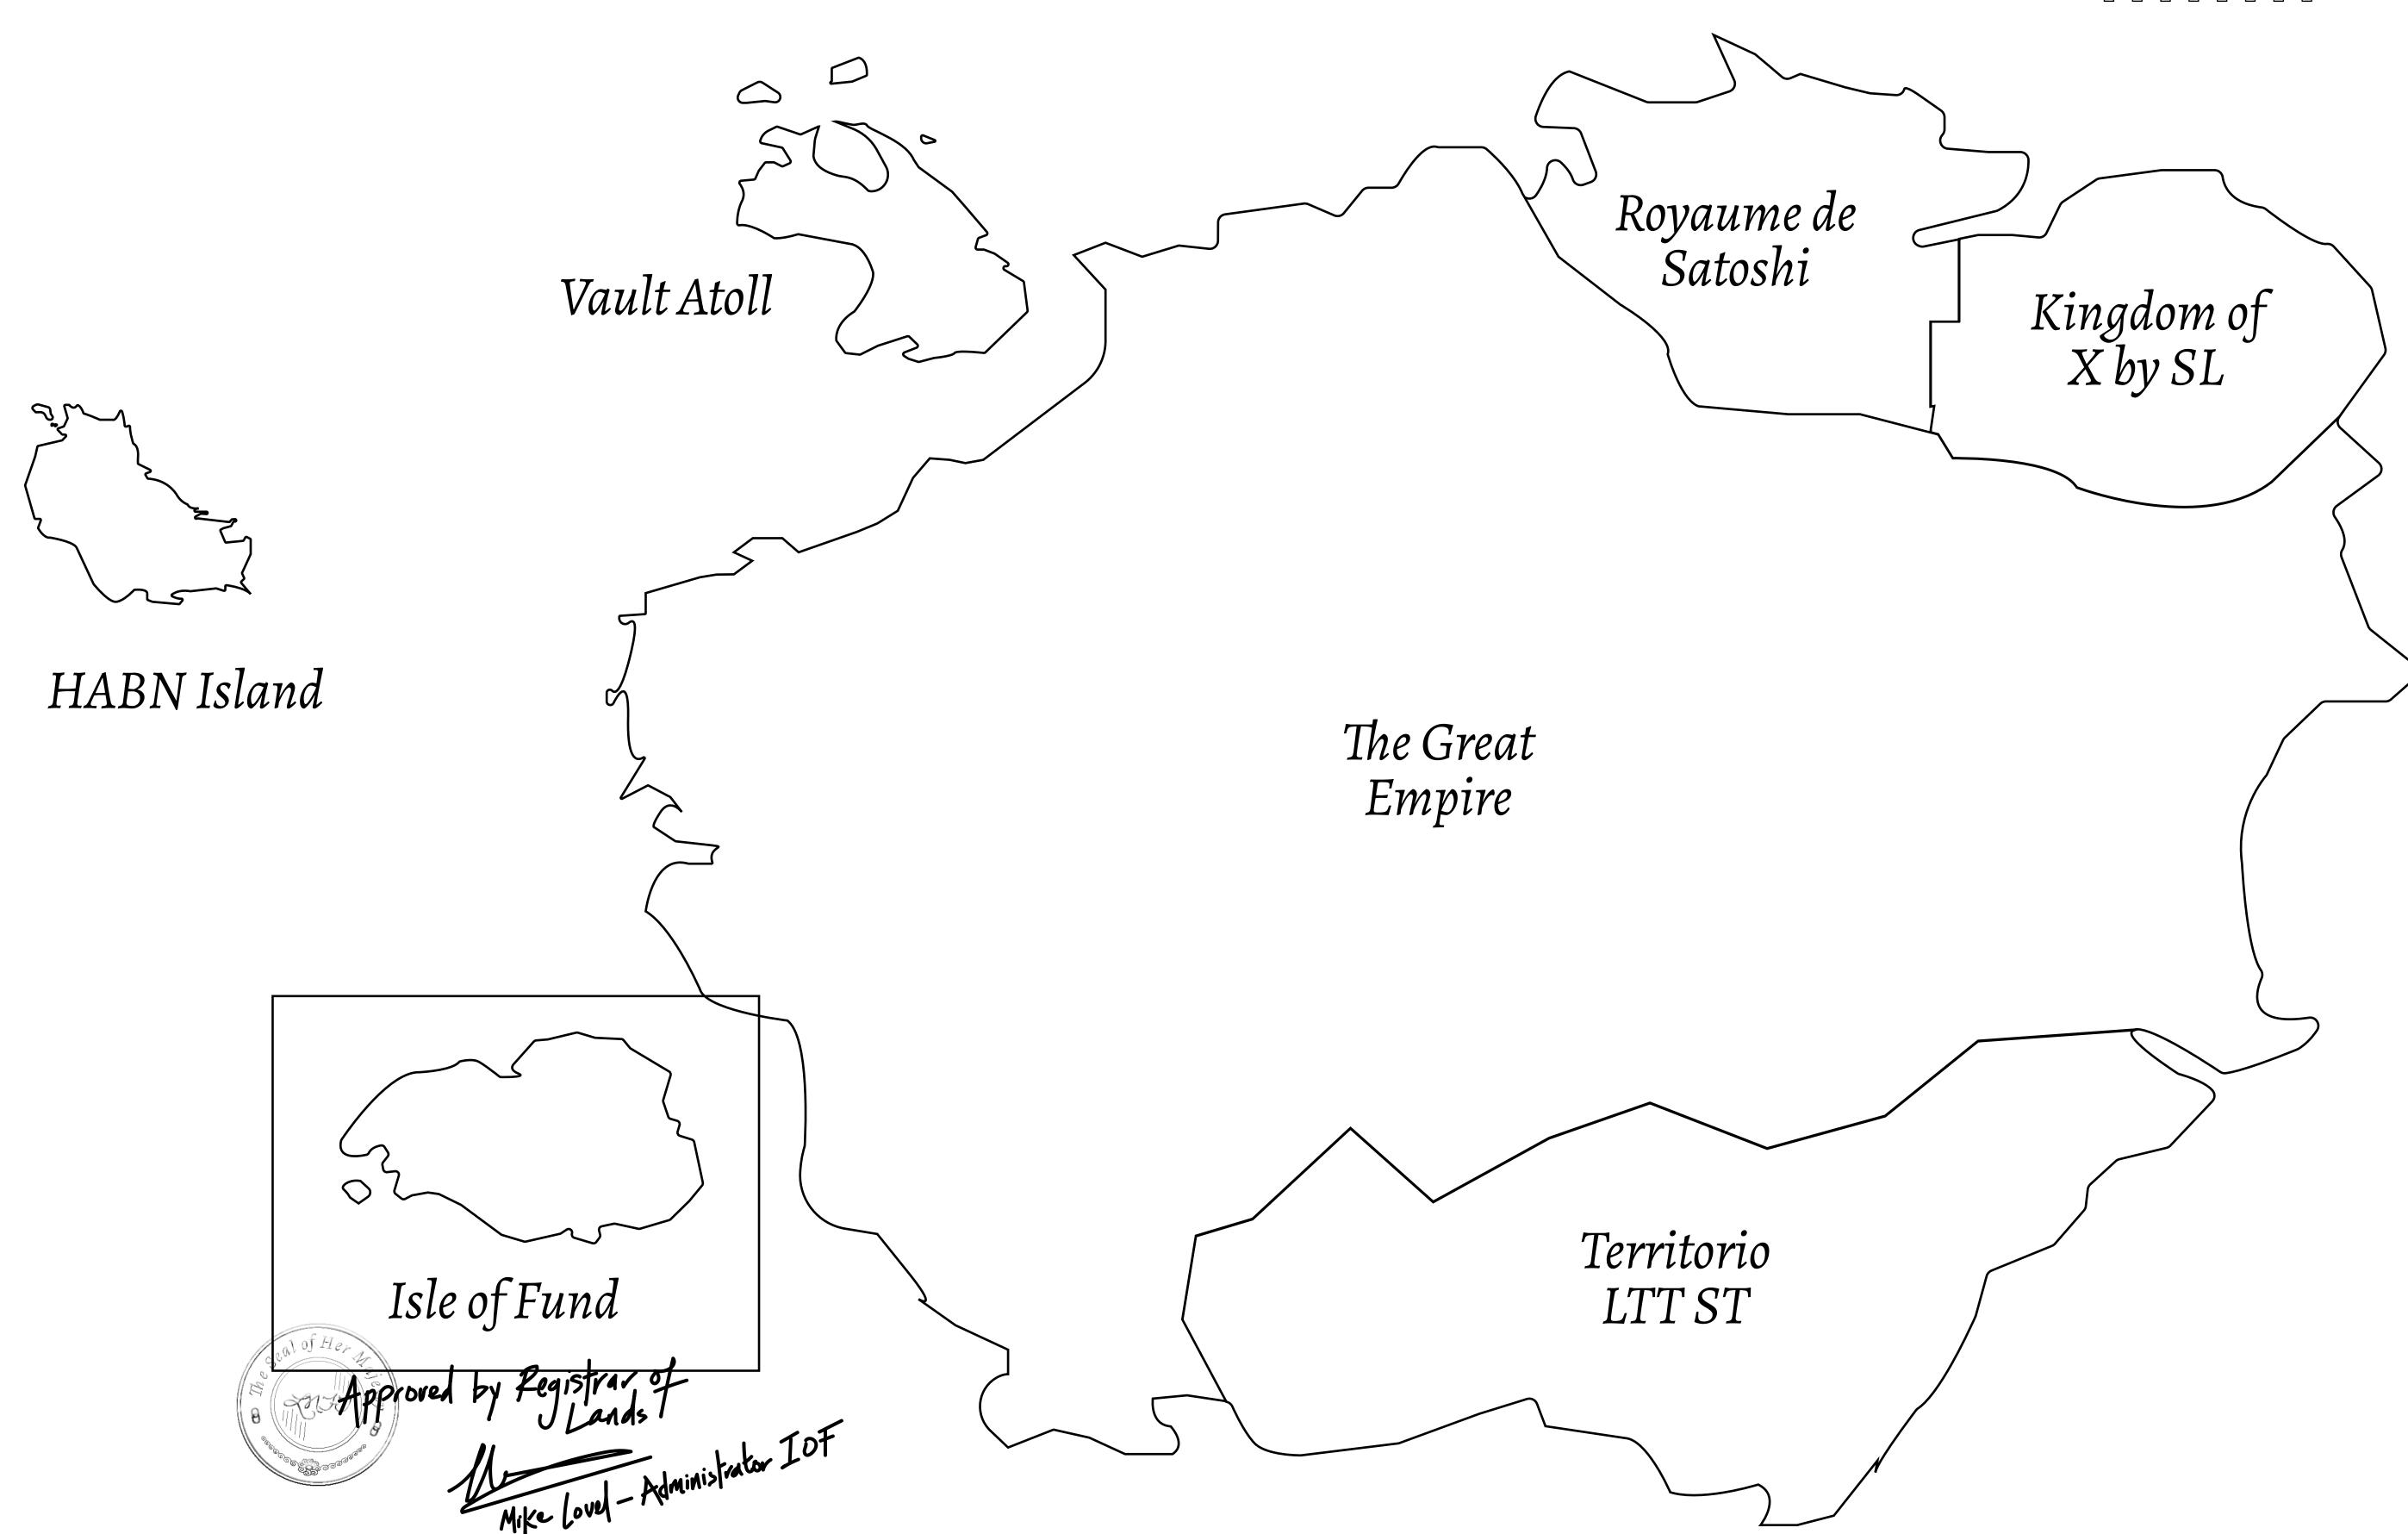

## GEOGRAPHY

COASTLINE
BORDERS
HIGHEST POINT
LOWEST POINT
PLOTS
SCALE

73.54 KM (45.70 MILES)

OCEAN

MOUNT PLUTUS +2349 M THE DWARF'S MINE -215 M

490 1:50000

| H.M. LNFT Land Registry |                                                                                  | TITLE NUMBER <b>F255-221121</b> |  |  |
|-------------------------|----------------------------------------------------------------------------------|---------------------------------|--|--|
|                         |                                                                                  |                                 |  |  |
| OWNER ENTITLEMENT       | Type W-IOF: Share of 0.1% of all BUN sales based on number of NFT Stories minted |                                 |  |  |