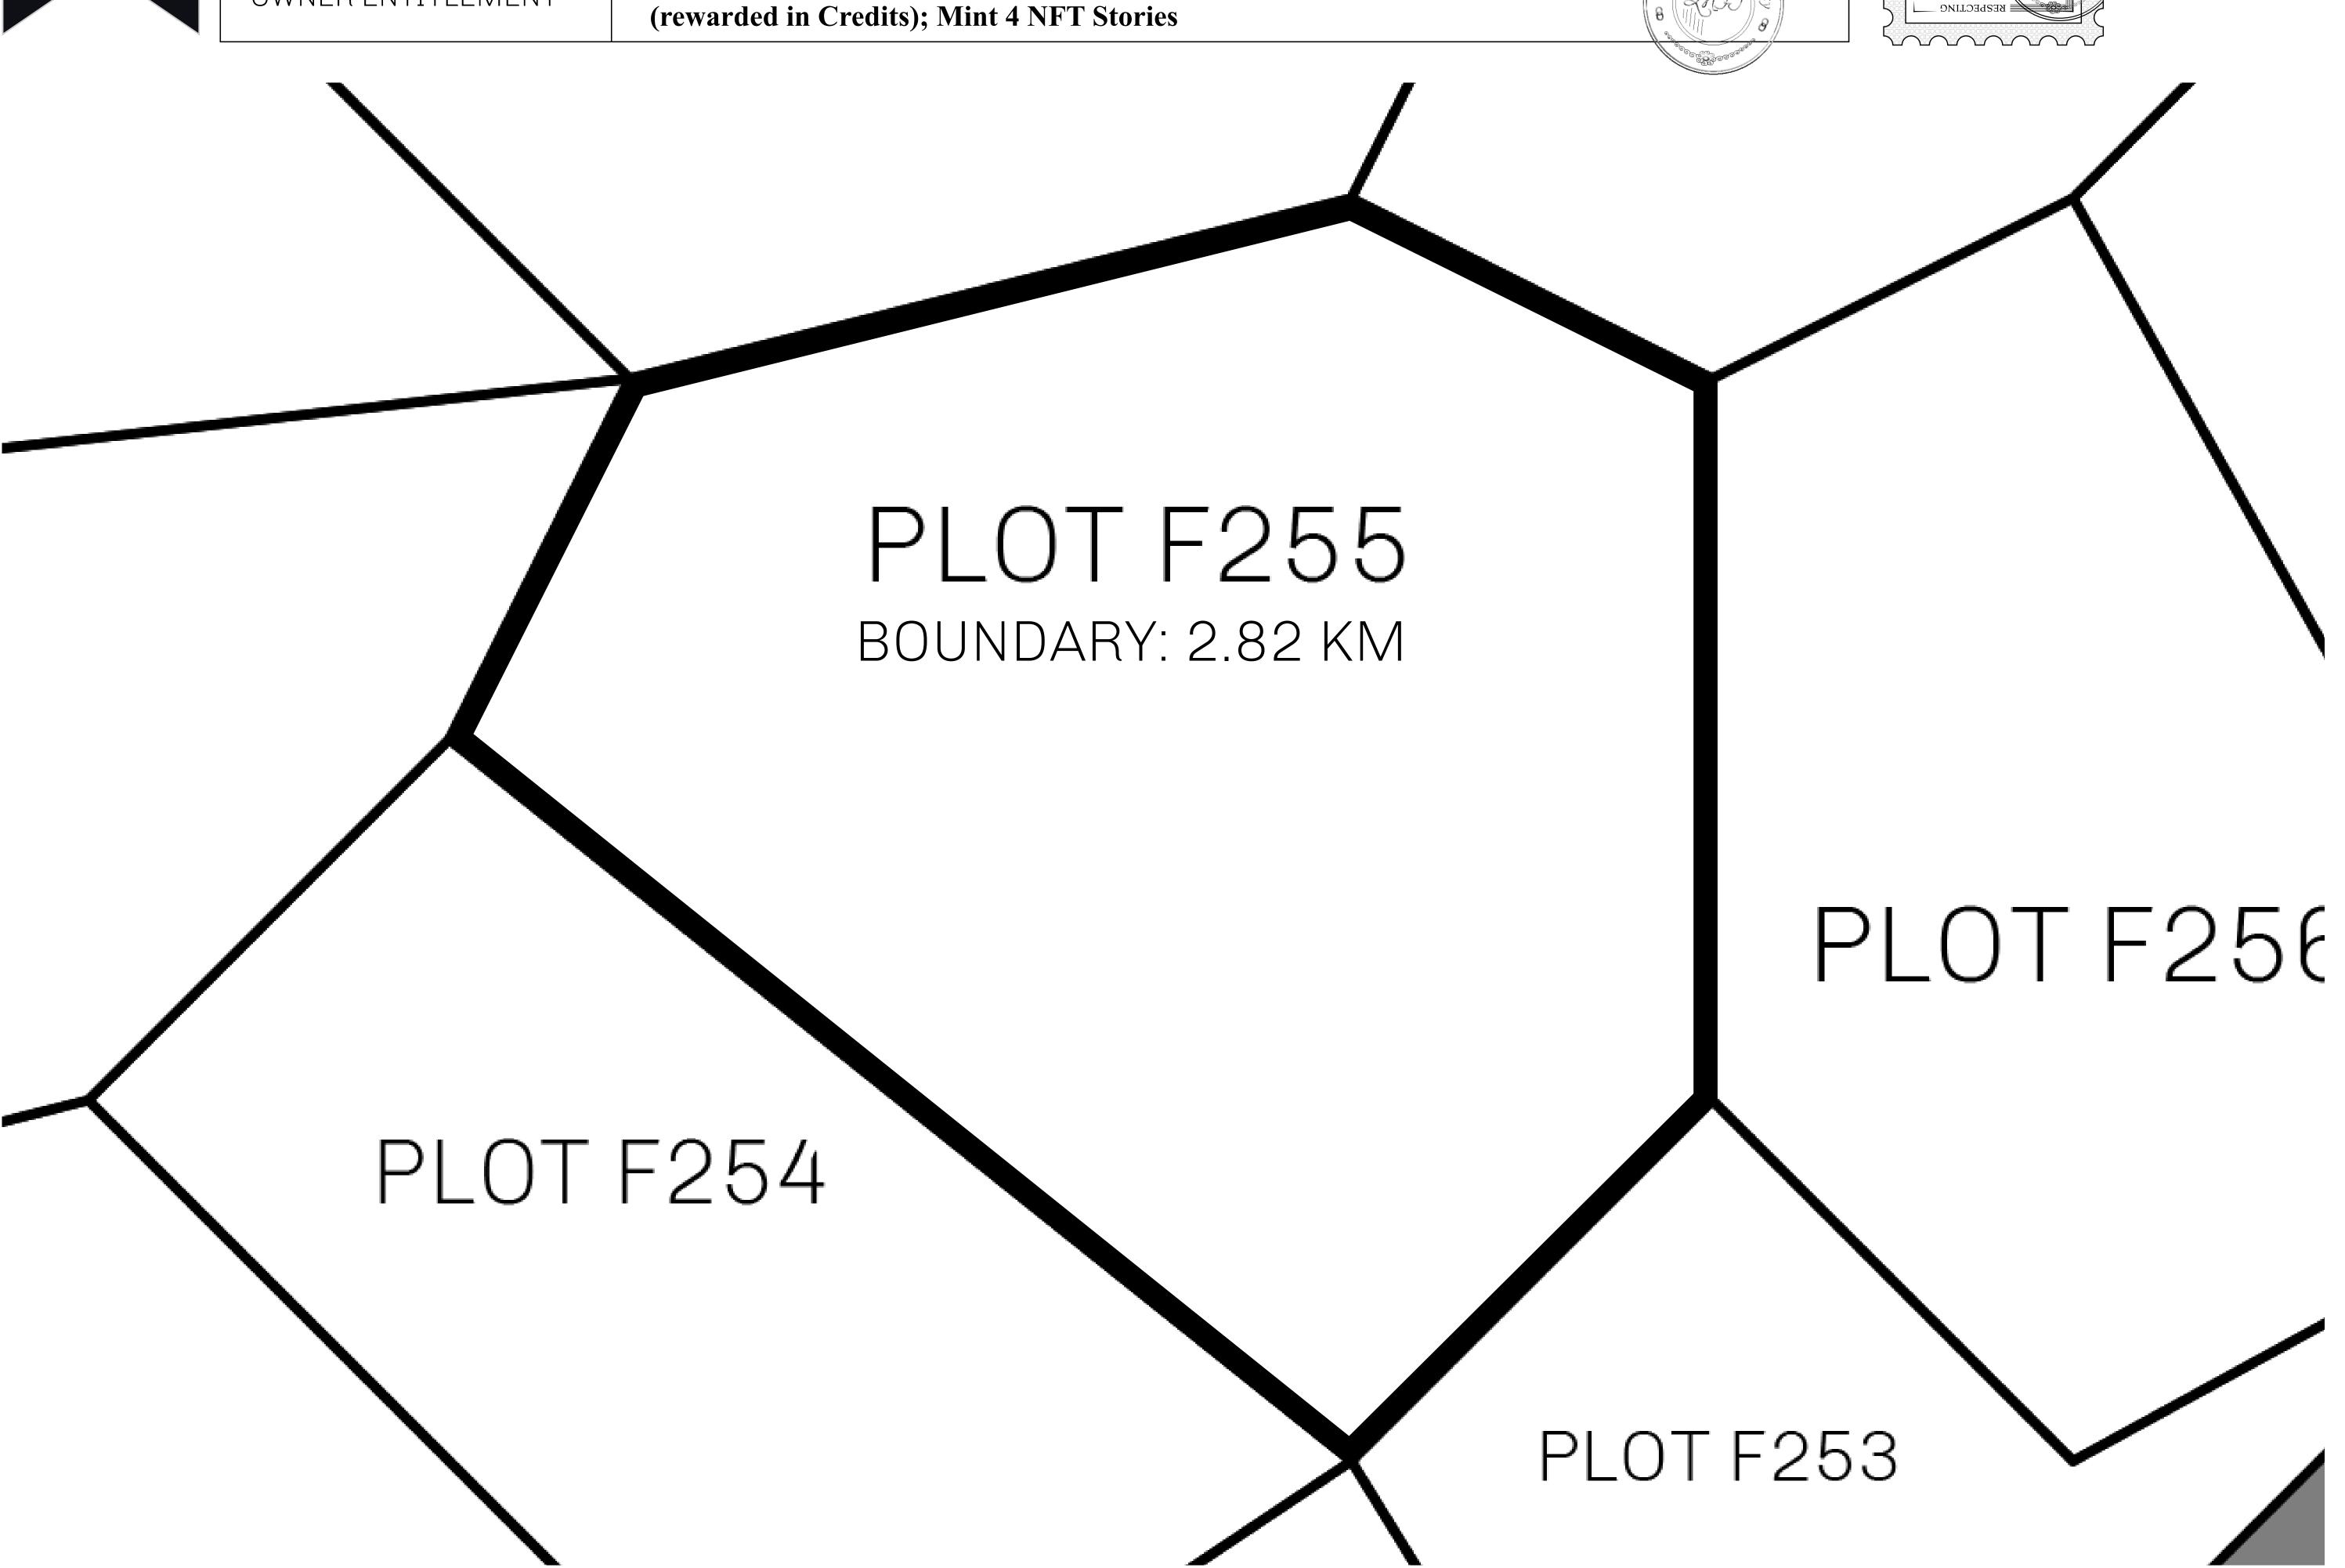

## GEOGRAPHY

COASTLINE
BORDERS
HIGHEST POINT
LOWEST POINT
PLOTS
SCALE

73.54 KM (45.70 MILES)

OCEAN

MOUNT PLUTUS +2349 M THE DWARF'S MINE -215 M

490 1:50000

| H.M. LNFT Land Registry |                                                                                  | TITLE NUMBER <b>F255-221121</b> |  |  |
|-------------------------|----------------------------------------------------------------------------------|---------------------------------|--|--|
|                         |                                                                                  |                                 |  |  |
| OWNER ENTITLEMENT       | Type W-IOF: Share of 0.1% of all BUN sales based on number of NFT Stories minted |                                 |  |  |