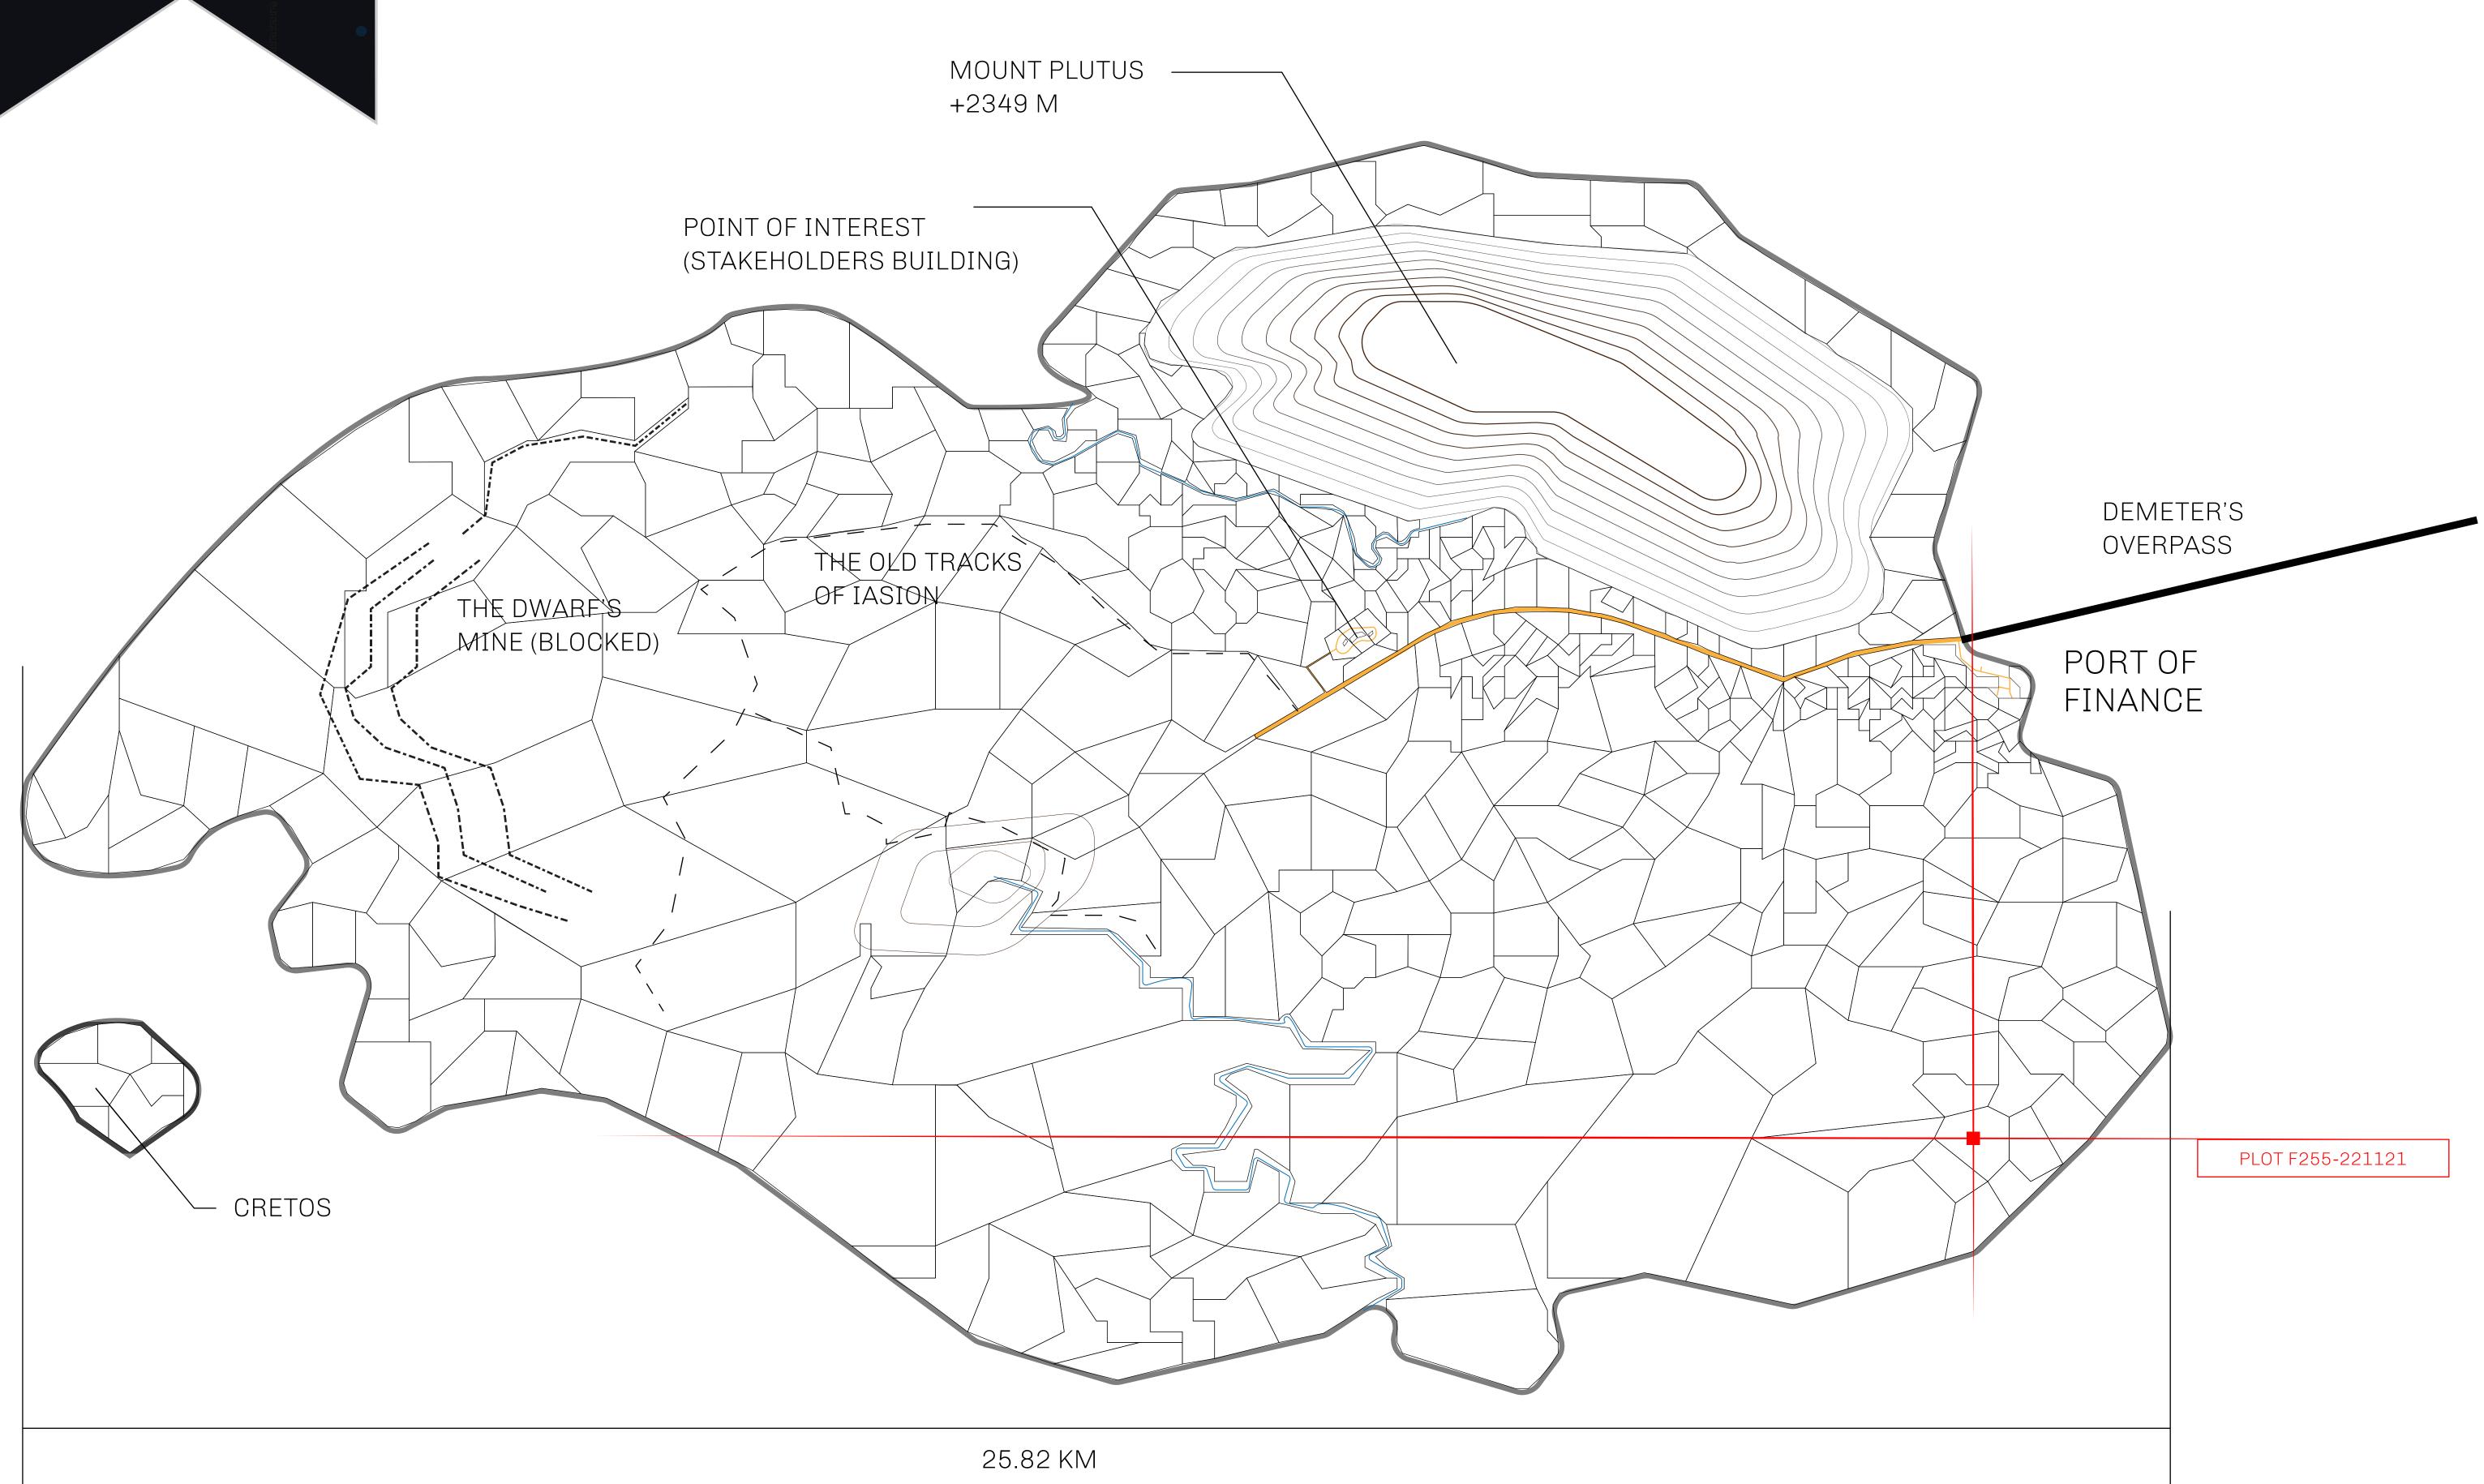

## GEOGRAPHY

COASTLINE
BORDERS
HIGHEST POINT
LOWEST POINT
PLOTS
SCALE

73.54 KM (45.70 MILES)

OCEAN

MOUNT PLUTUS +2349 M THE DWARF'S MINE -215 M

490 1:50000

| H.M. LNFT Land Registry |                                                                                  | TITLE NUMBER <b>F255-221121</b> |  |  |
|-------------------------|----------------------------------------------------------------------------------|---------------------------------|--|--|
|                         |                                                                                  |                                 |  |  |
| OWNER ENTITLEMENT       | Type W-IOF: Share of 0.1% of all BUN sales based on number of NFT Stories minted |                                 |  |  |