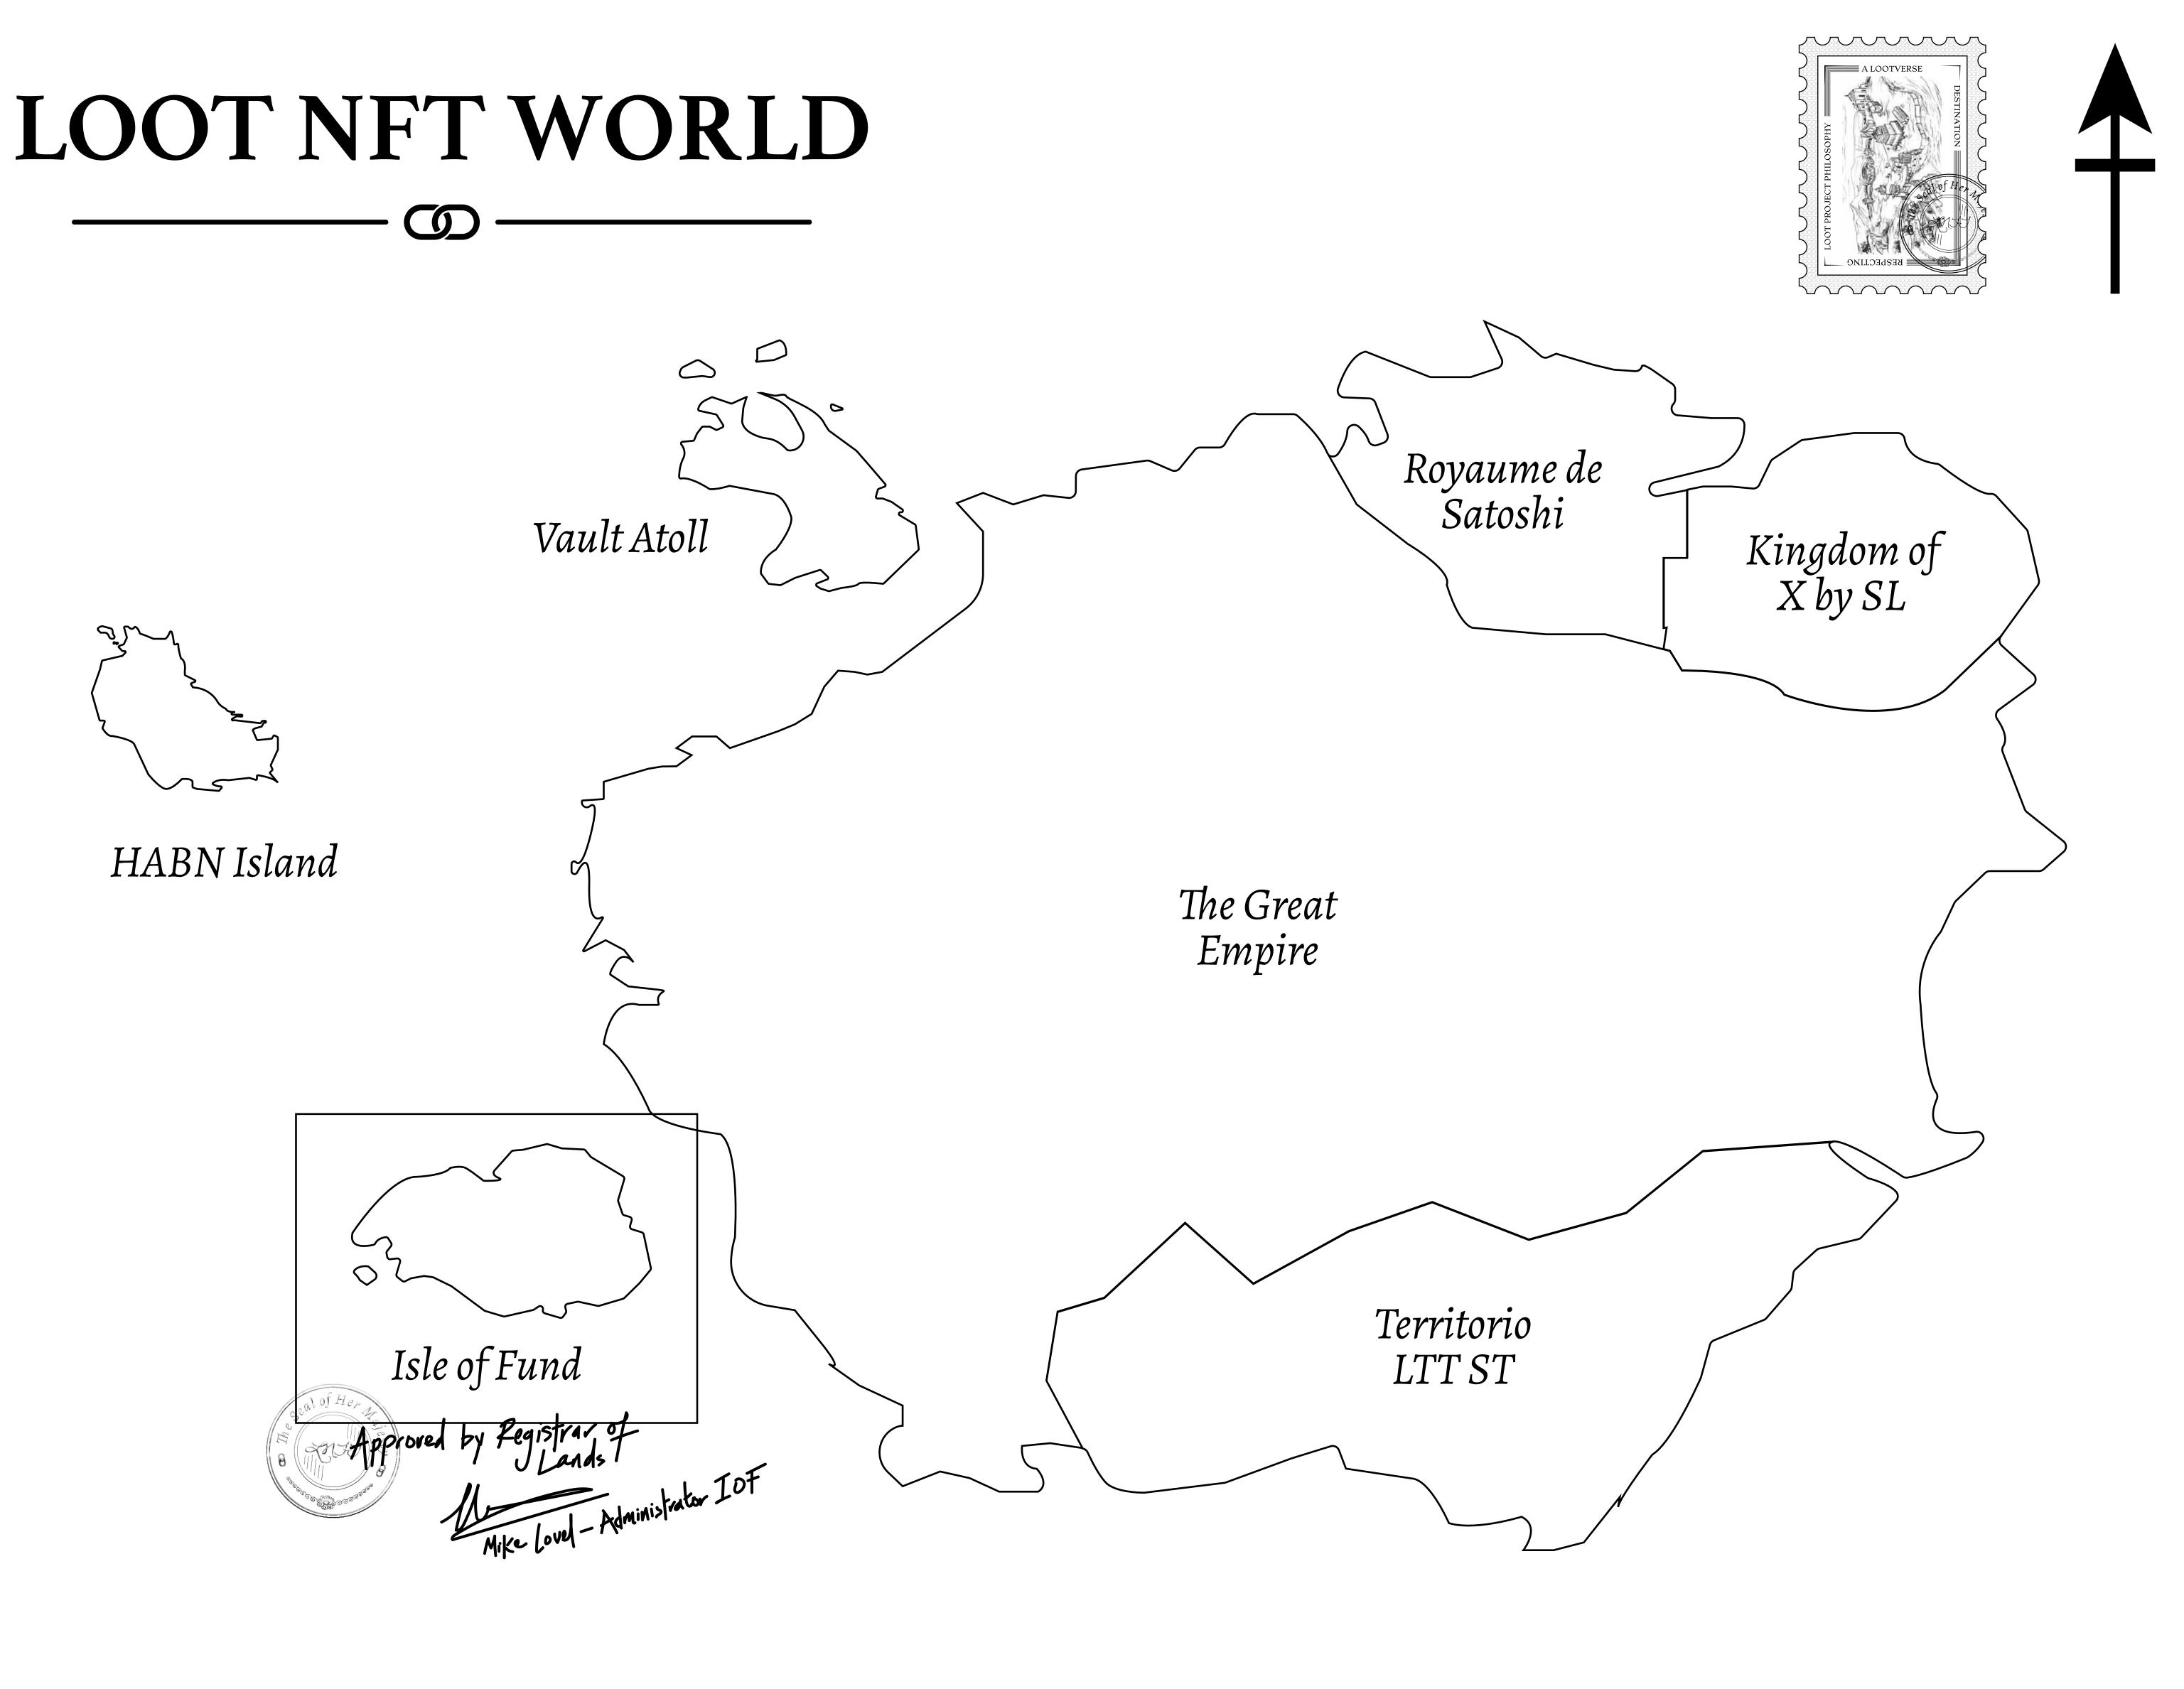

### H.M. LNFT Land Registr

ADMINISTRATIVE AREA

OWNER ENTITLEMENT

**ISLE OF** 

Type W-IOF: (rewarded in (

## PLOT boundaf

# OT F252

|                                   | TITLE NUMBER<br><b>F253-221121</b> |                     |             |                |
|-----------------------------------|------------------------------------|---------------------|-------------|----------------|
| try                               |                                    |                     |             |                |
| <b>DF FUND</b>                    | ISSUED                             | 22 November 2021    | Jo.         | SCALE 1/5000   |
| F: Share of 0.1<br>n Credits); Mi |                                    | sales based on numb | er of NFT S | tories minted  |
|                                   |                                    |                     |             | SPECTOR STREET |
|                                   |                                    |                     |             |                |
|                                   |                                    |                     |             |                |
|                                   |                                    |                     |             |                |
|                                   |                                    |                     |             |                |
|                                   |                                    |                     |             |                |
|                                   |                                    |                     |             |                |
| TF2                               | ころの                                |                     |             |                |
|                                   |                                    |                     |             |                |
| 4RY: 2.5                          | D/KIVI                             |                     |             |                |
|                                   |                                    |                     |             |                |
|                                   |                                    |                     |             |                |
|                                   |                                    |                     |             |                |
|                                   |                                    |                     |             | $\cap$         |
|                                   |                                    |                     |             | UL             |
|                                   |                                    |                     |             |                |
|                                   |                                    |                     |             |                |
|                                   |                                    |                     |             |                |
|                                   |                                    |                     |             |                |
|                                   |                                    |                     |             |                |

## CEAN