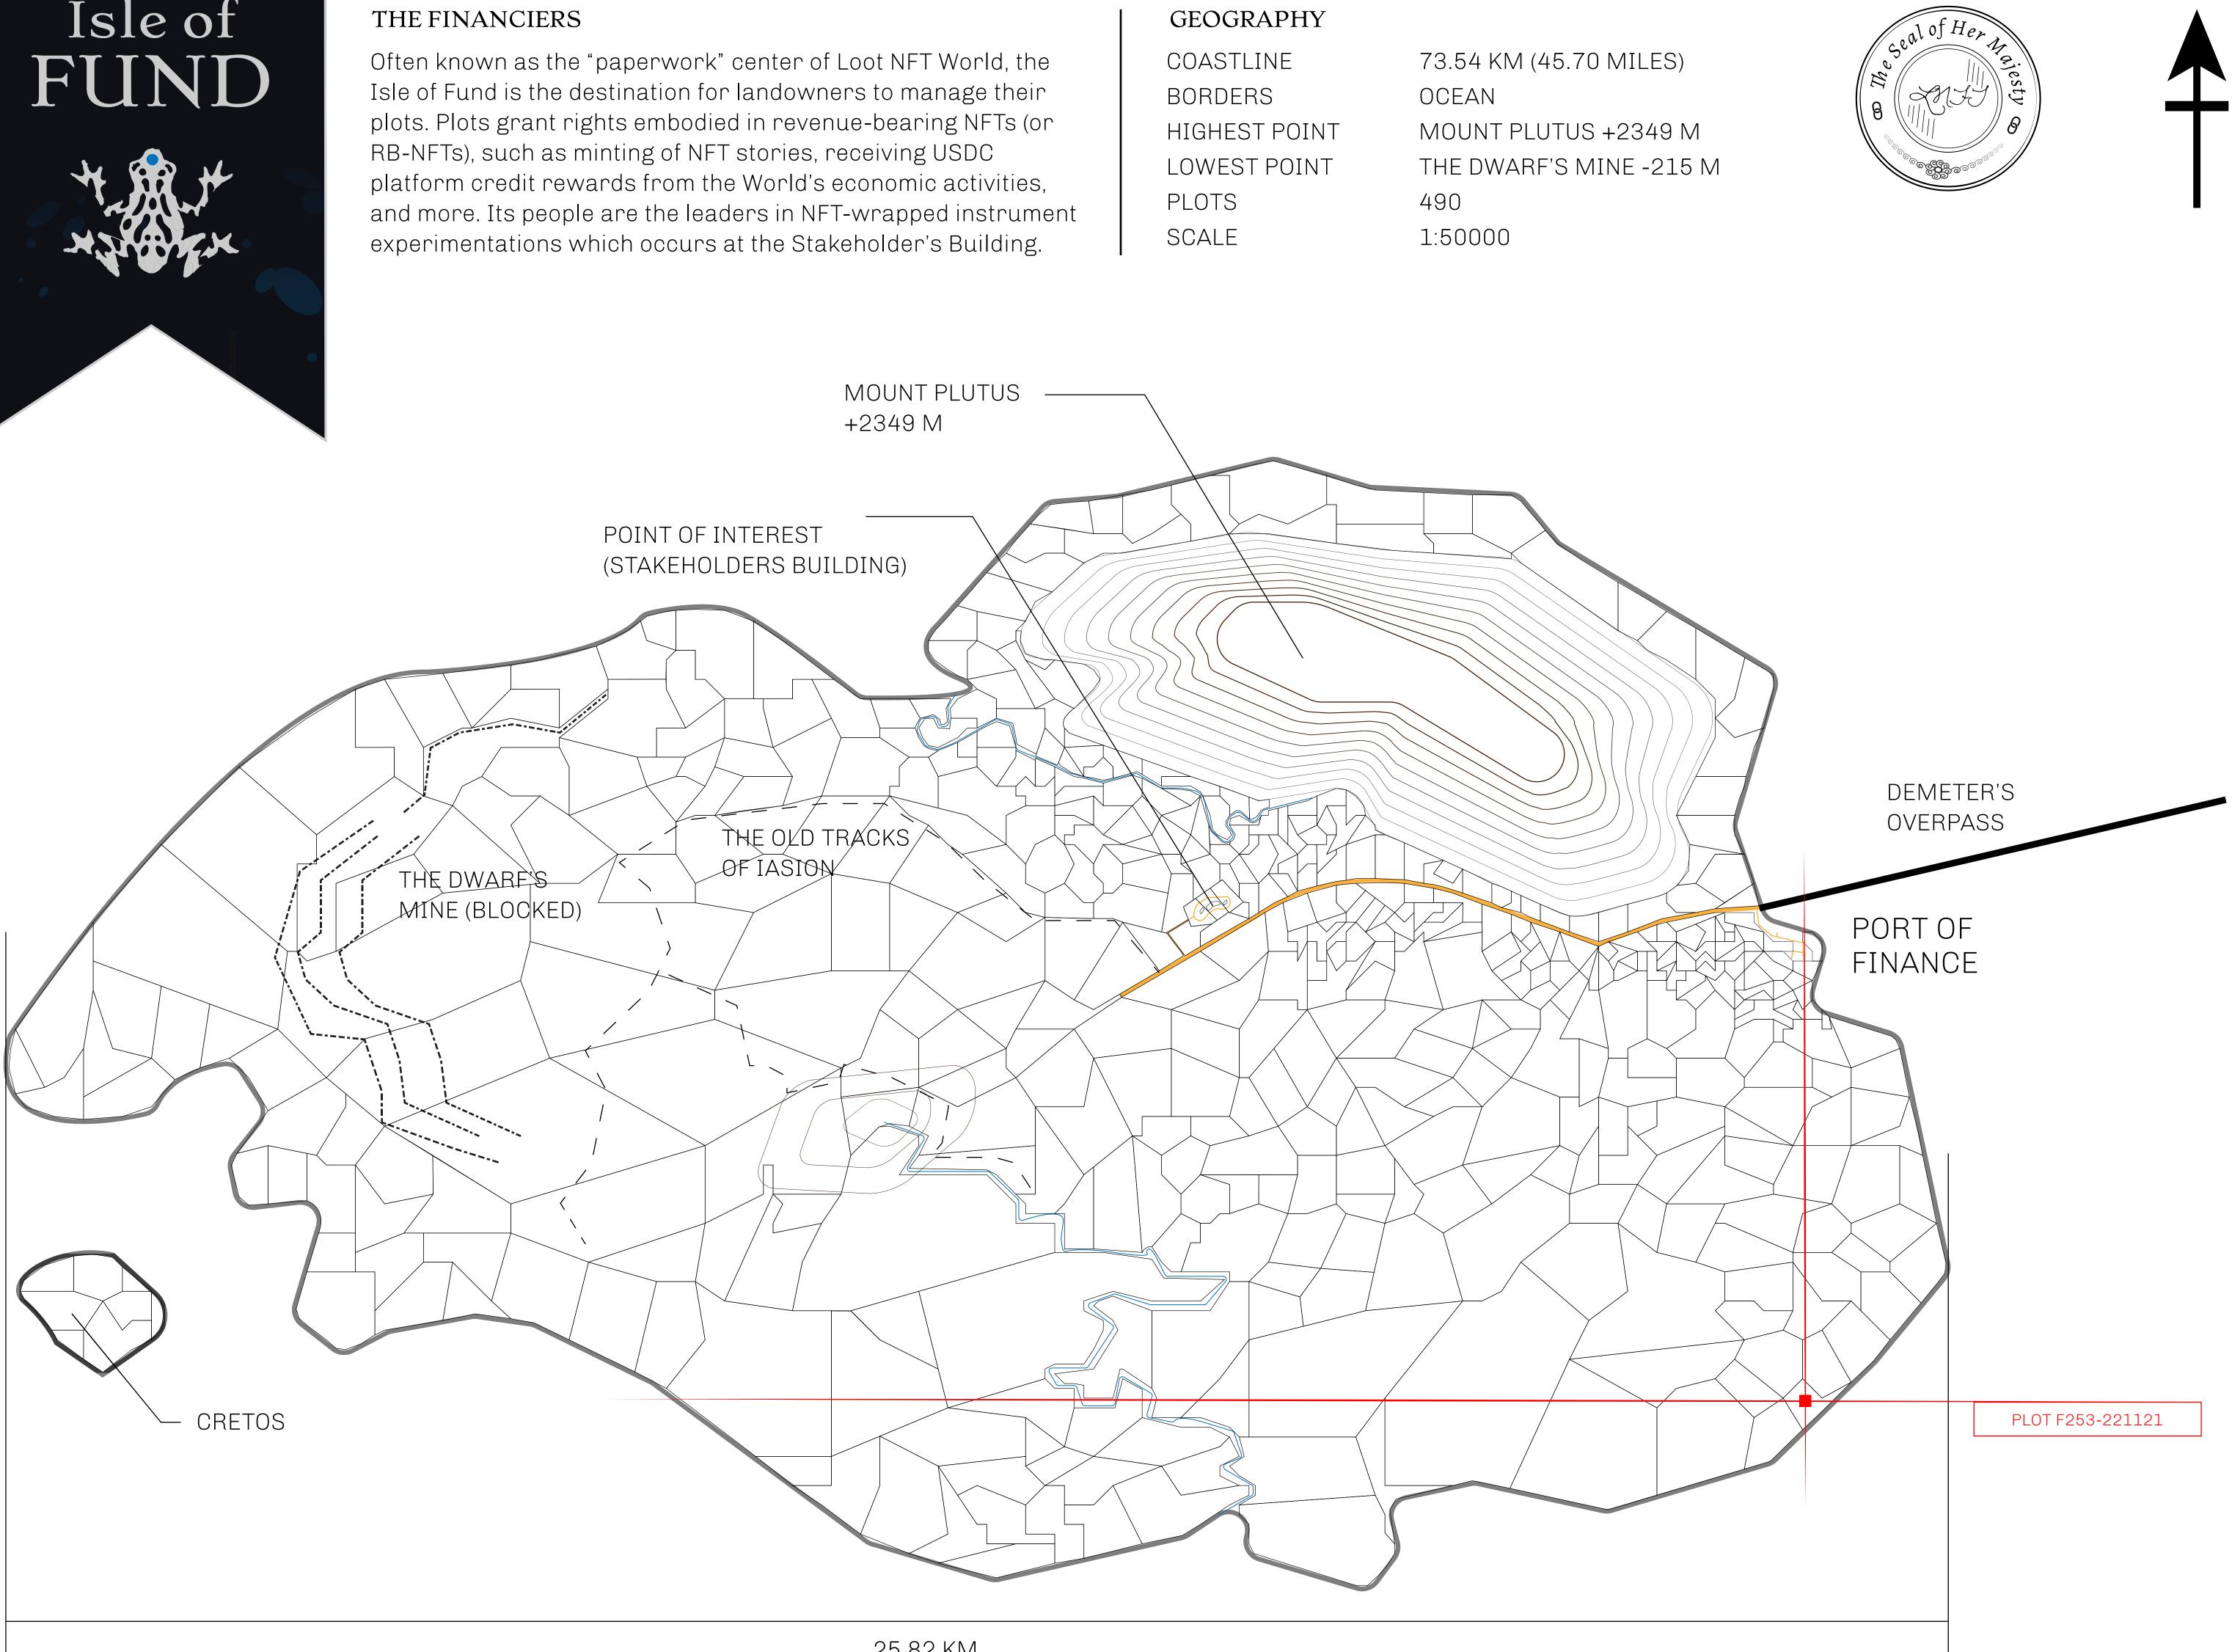

### H.M. LNFT Land Registr

ADMINISTRATIVE AREA

OWNER ENTITLEMENT

**ISLE OF** 

Type W-IOF: (rewarded in (

## PLOT boundaf

# OT F252

|                                   | TITLE NUMBER<br><b>F253-221121</b> |                     |             |                |
|-----------------------------------|------------------------------------|---------------------|-------------|----------------|
| try                               |                                    |                     |             |                |
| <b>DF FUND</b>                    | ISSUED                             | 22 November 2021    | Jo.         | SCALE 1/5000   |
| F: Share of 0.1<br>n Credits); Mi |                                    | sales based on numb | er of NFT S | tories minted  |
|                                   |                                    |                     |             | SPECTOR STREET |
|                                   |                                    |                     |             |                |
|                                   |                                    |                     |             |                |
|                                   |                                    |                     |             |                |
|                                   |                                    |                     |             |                |
|                                   |                                    |                     |             |                |
|                                   |                                    |                     |             |                |
| TF2                               | ころの                                |                     |             |                |
|                                   |                                    |                     |             |                |
| 4RY: 2.5                          | D/KIVI                             |                     |             |                |
|                                   |                                    |                     |             |                |
|                                   |                                    |                     |             |                |
|                                   |                                    |                     |             |                |
|                                   |                                    |                     |             | $\cap$         |
|                                   |                                    |                     |             | UL             |
|                                   |                                    |                     |             |                |
|                                   |                                    |                     |             |                |
|                                   |                                    |                     |             |                |
|                                   |                                    |                     |             |                |
|                                   |                                    |                     |             |                |

## CEAN