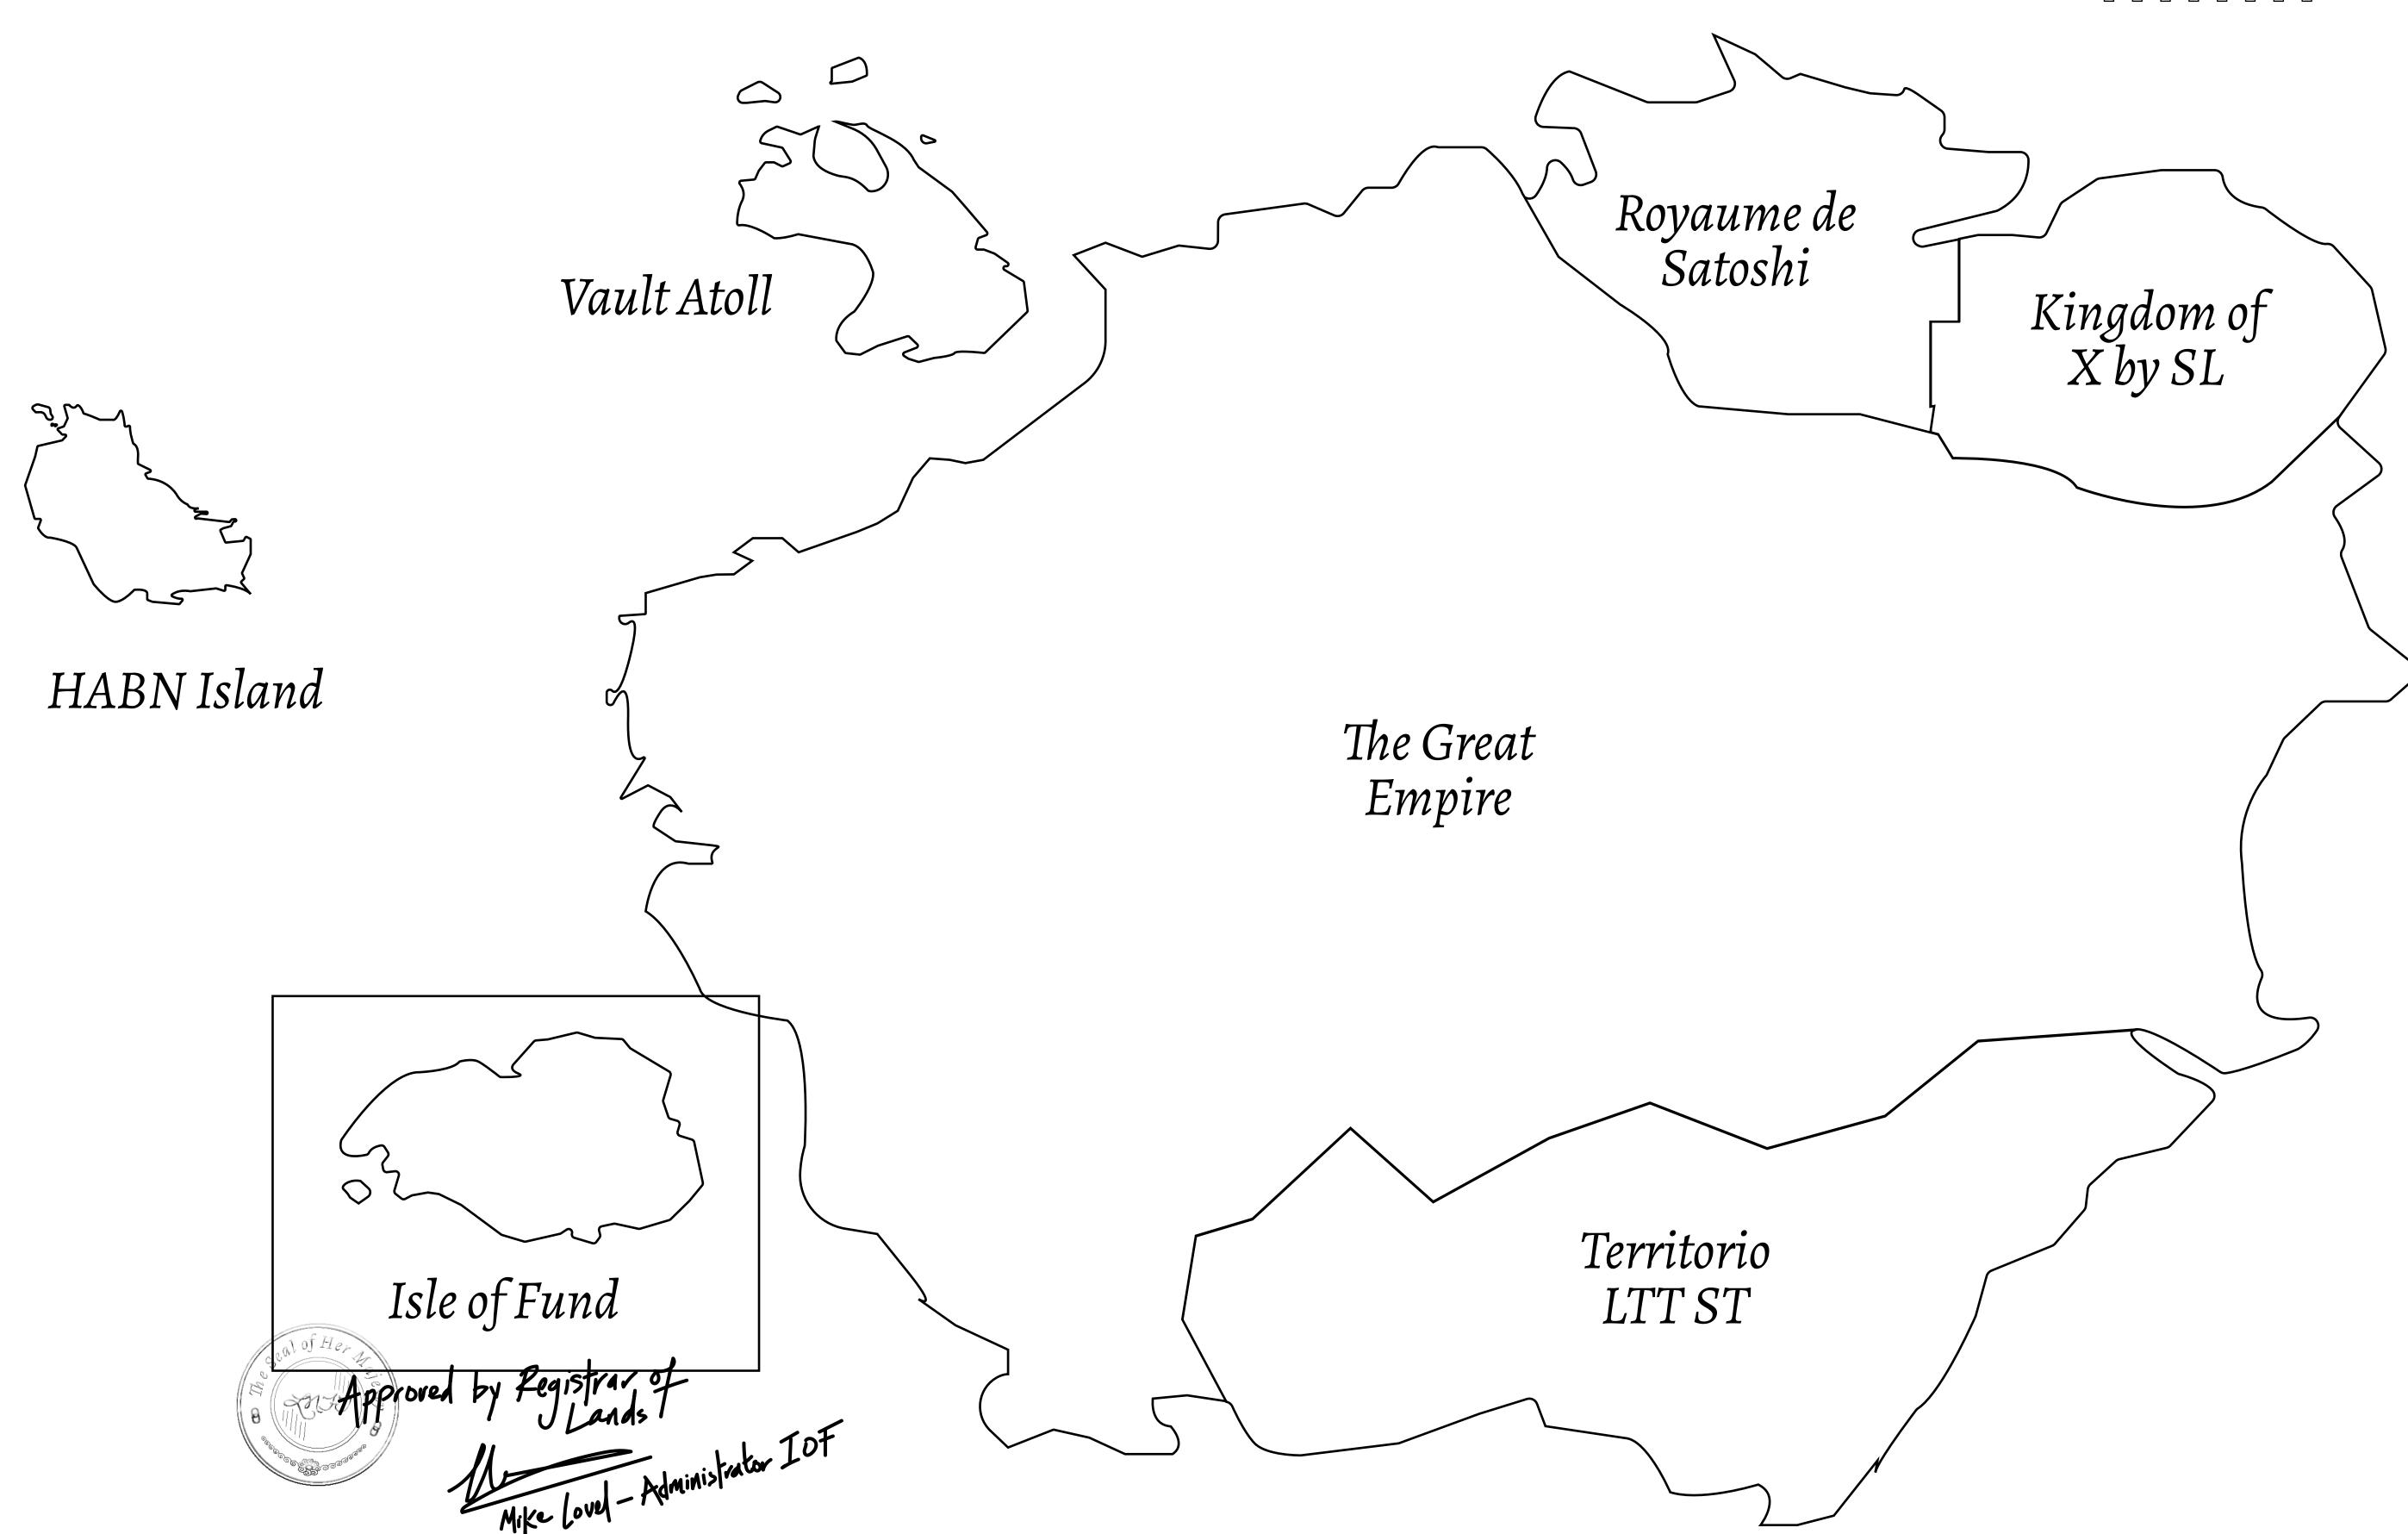

## GEOGRAPHY

COASTLINE
BORDERS
HIGHEST POINT
LOWEST POINT
PLOTS
SCALE

73.54 KM (45.70 MILES)
OCEAN
MOUNT PLUTUS +2349 M
THE DWARF'S MINE -215 M

490

1:50000

## H.M. LNFT Land Registry

F252-221121

TITLE NUMBER

ADMINISTRATIVE AREA

ISLE OF FUND

ISSUED 22 November 2021

SCALE **1/50000** 

OWNER ENTITLEMENT