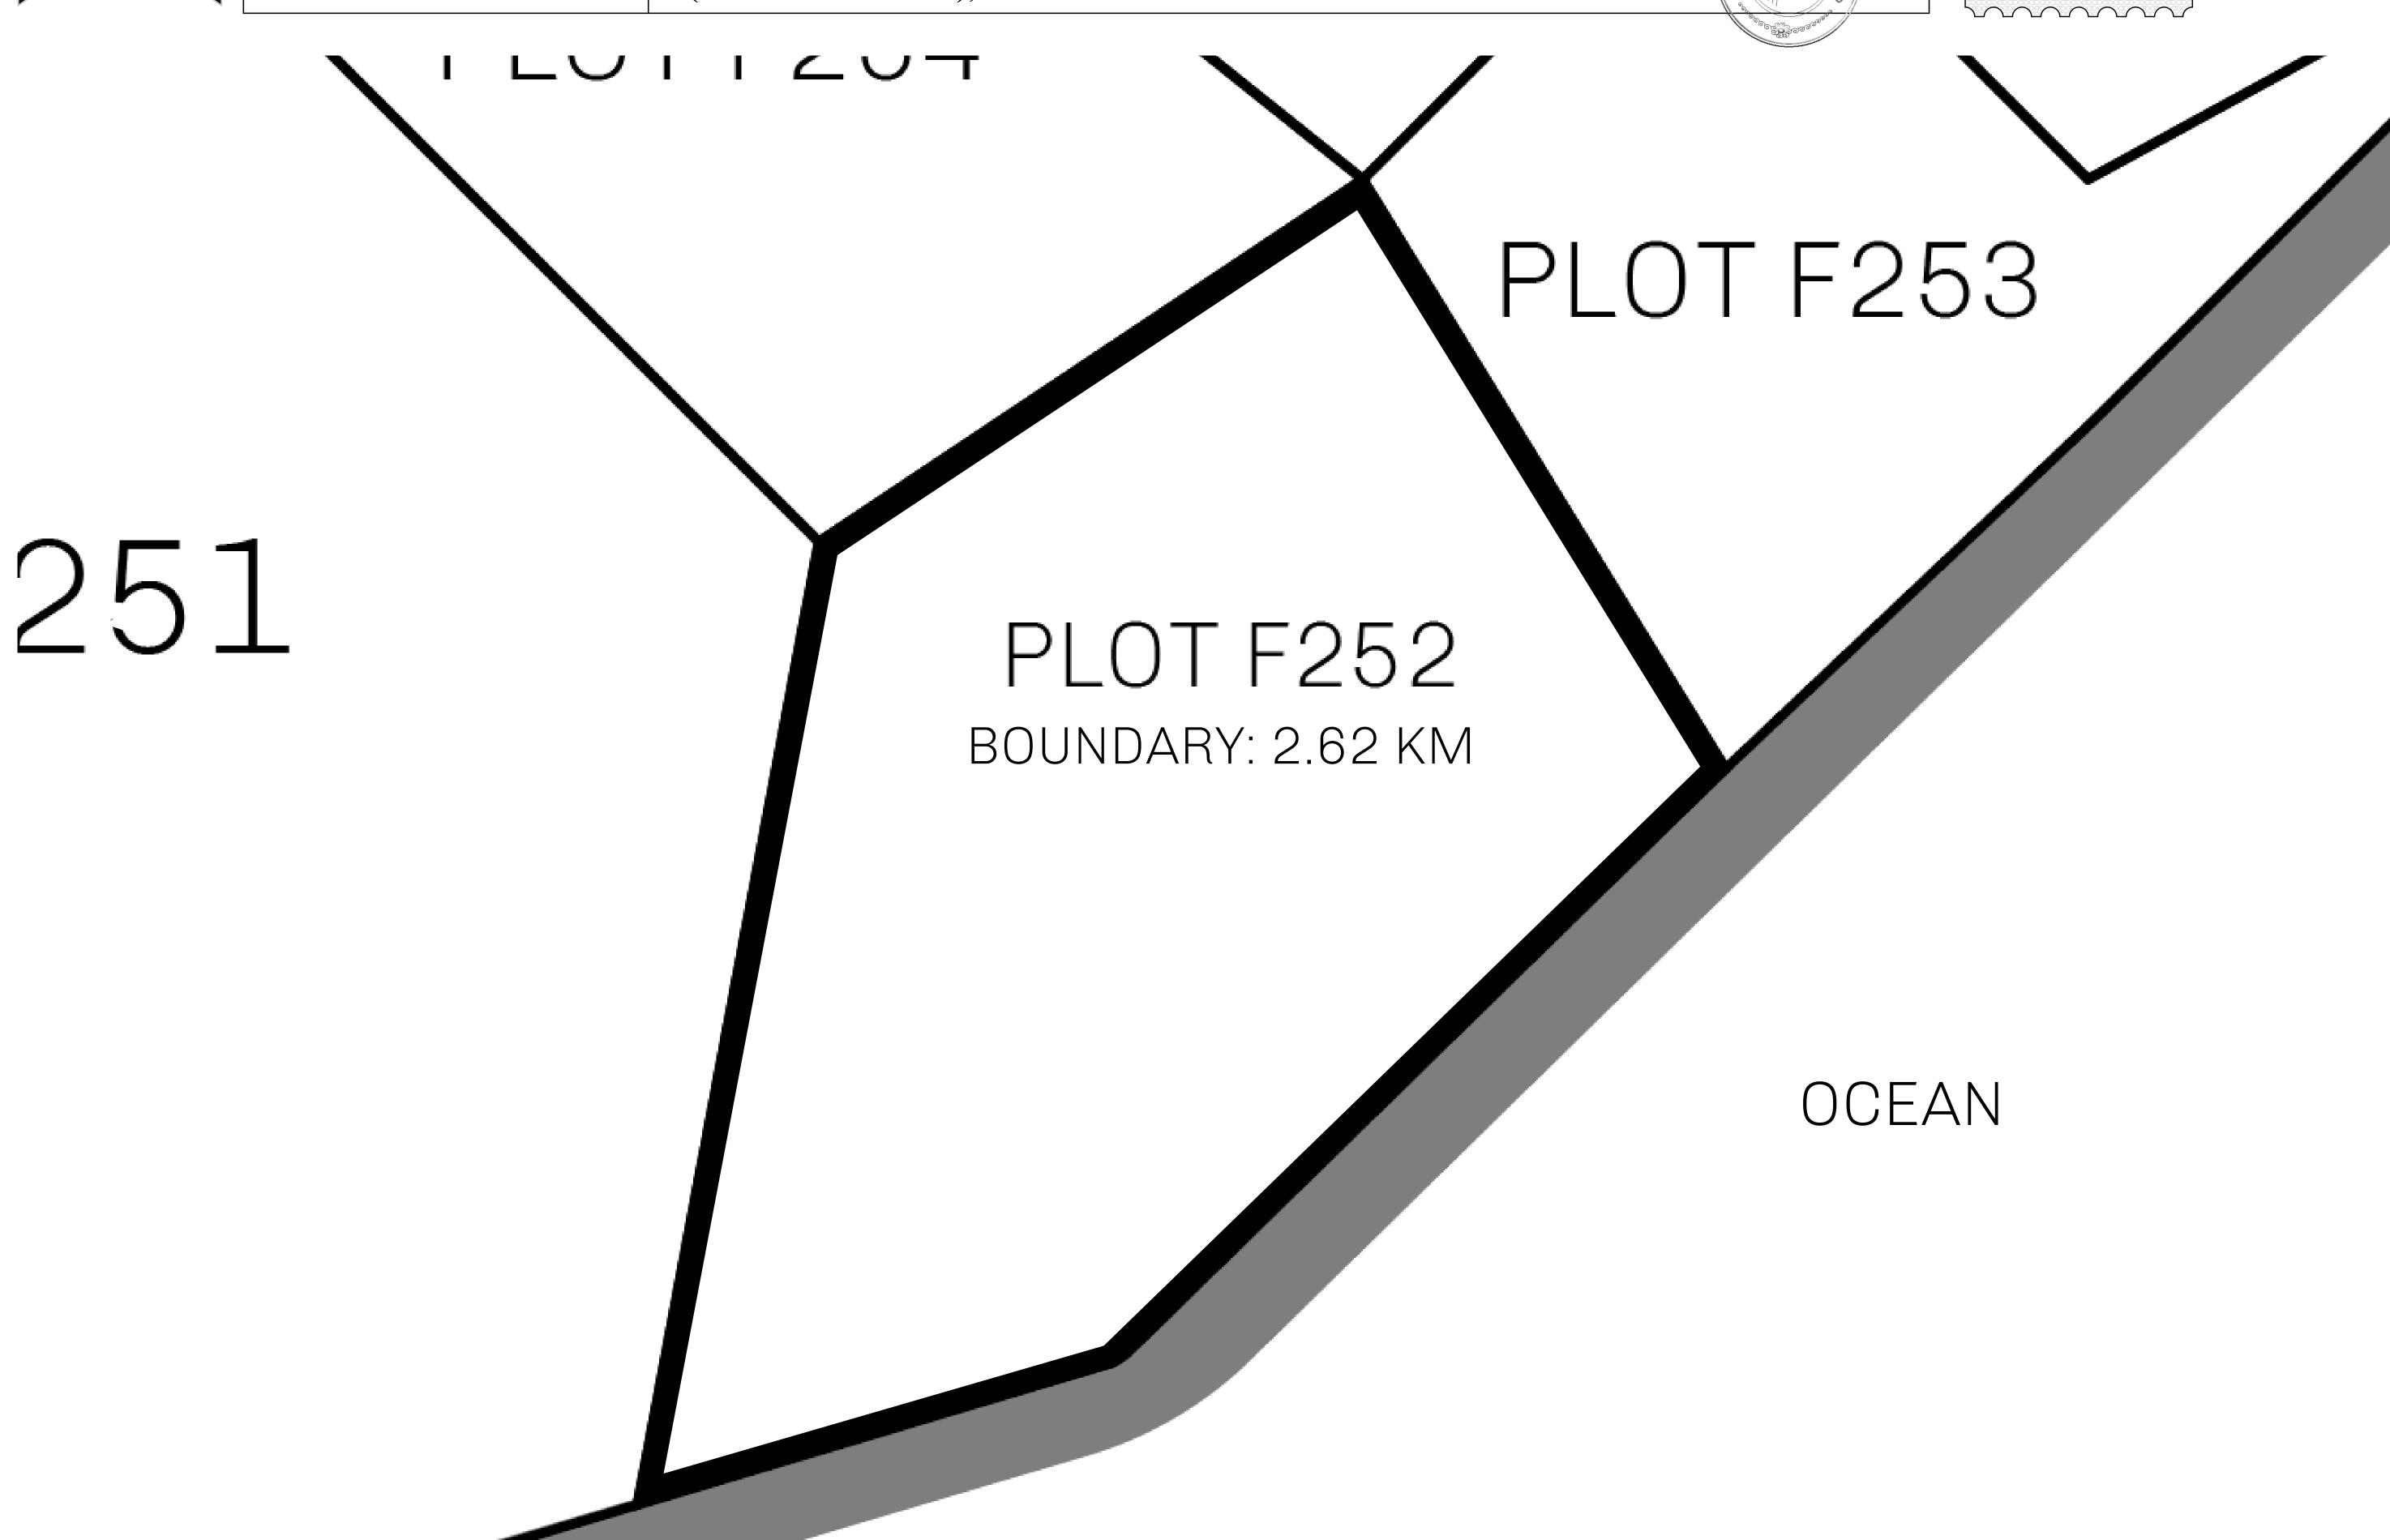

## H.M. LNFT Land Registry

F252-221121

TITLE NUMBER

ADMINISTRATIVE AREA

ISLE OF FUND

ISSUED 22 November 2021

SCALE **1/50000** 

OWNER ENTITLEMENT

Type W-IOF: Share of 0.1% of all BUN sales based on number of NFT Stories minted

(rewarded in Credits); Mint 4 NFT Stories