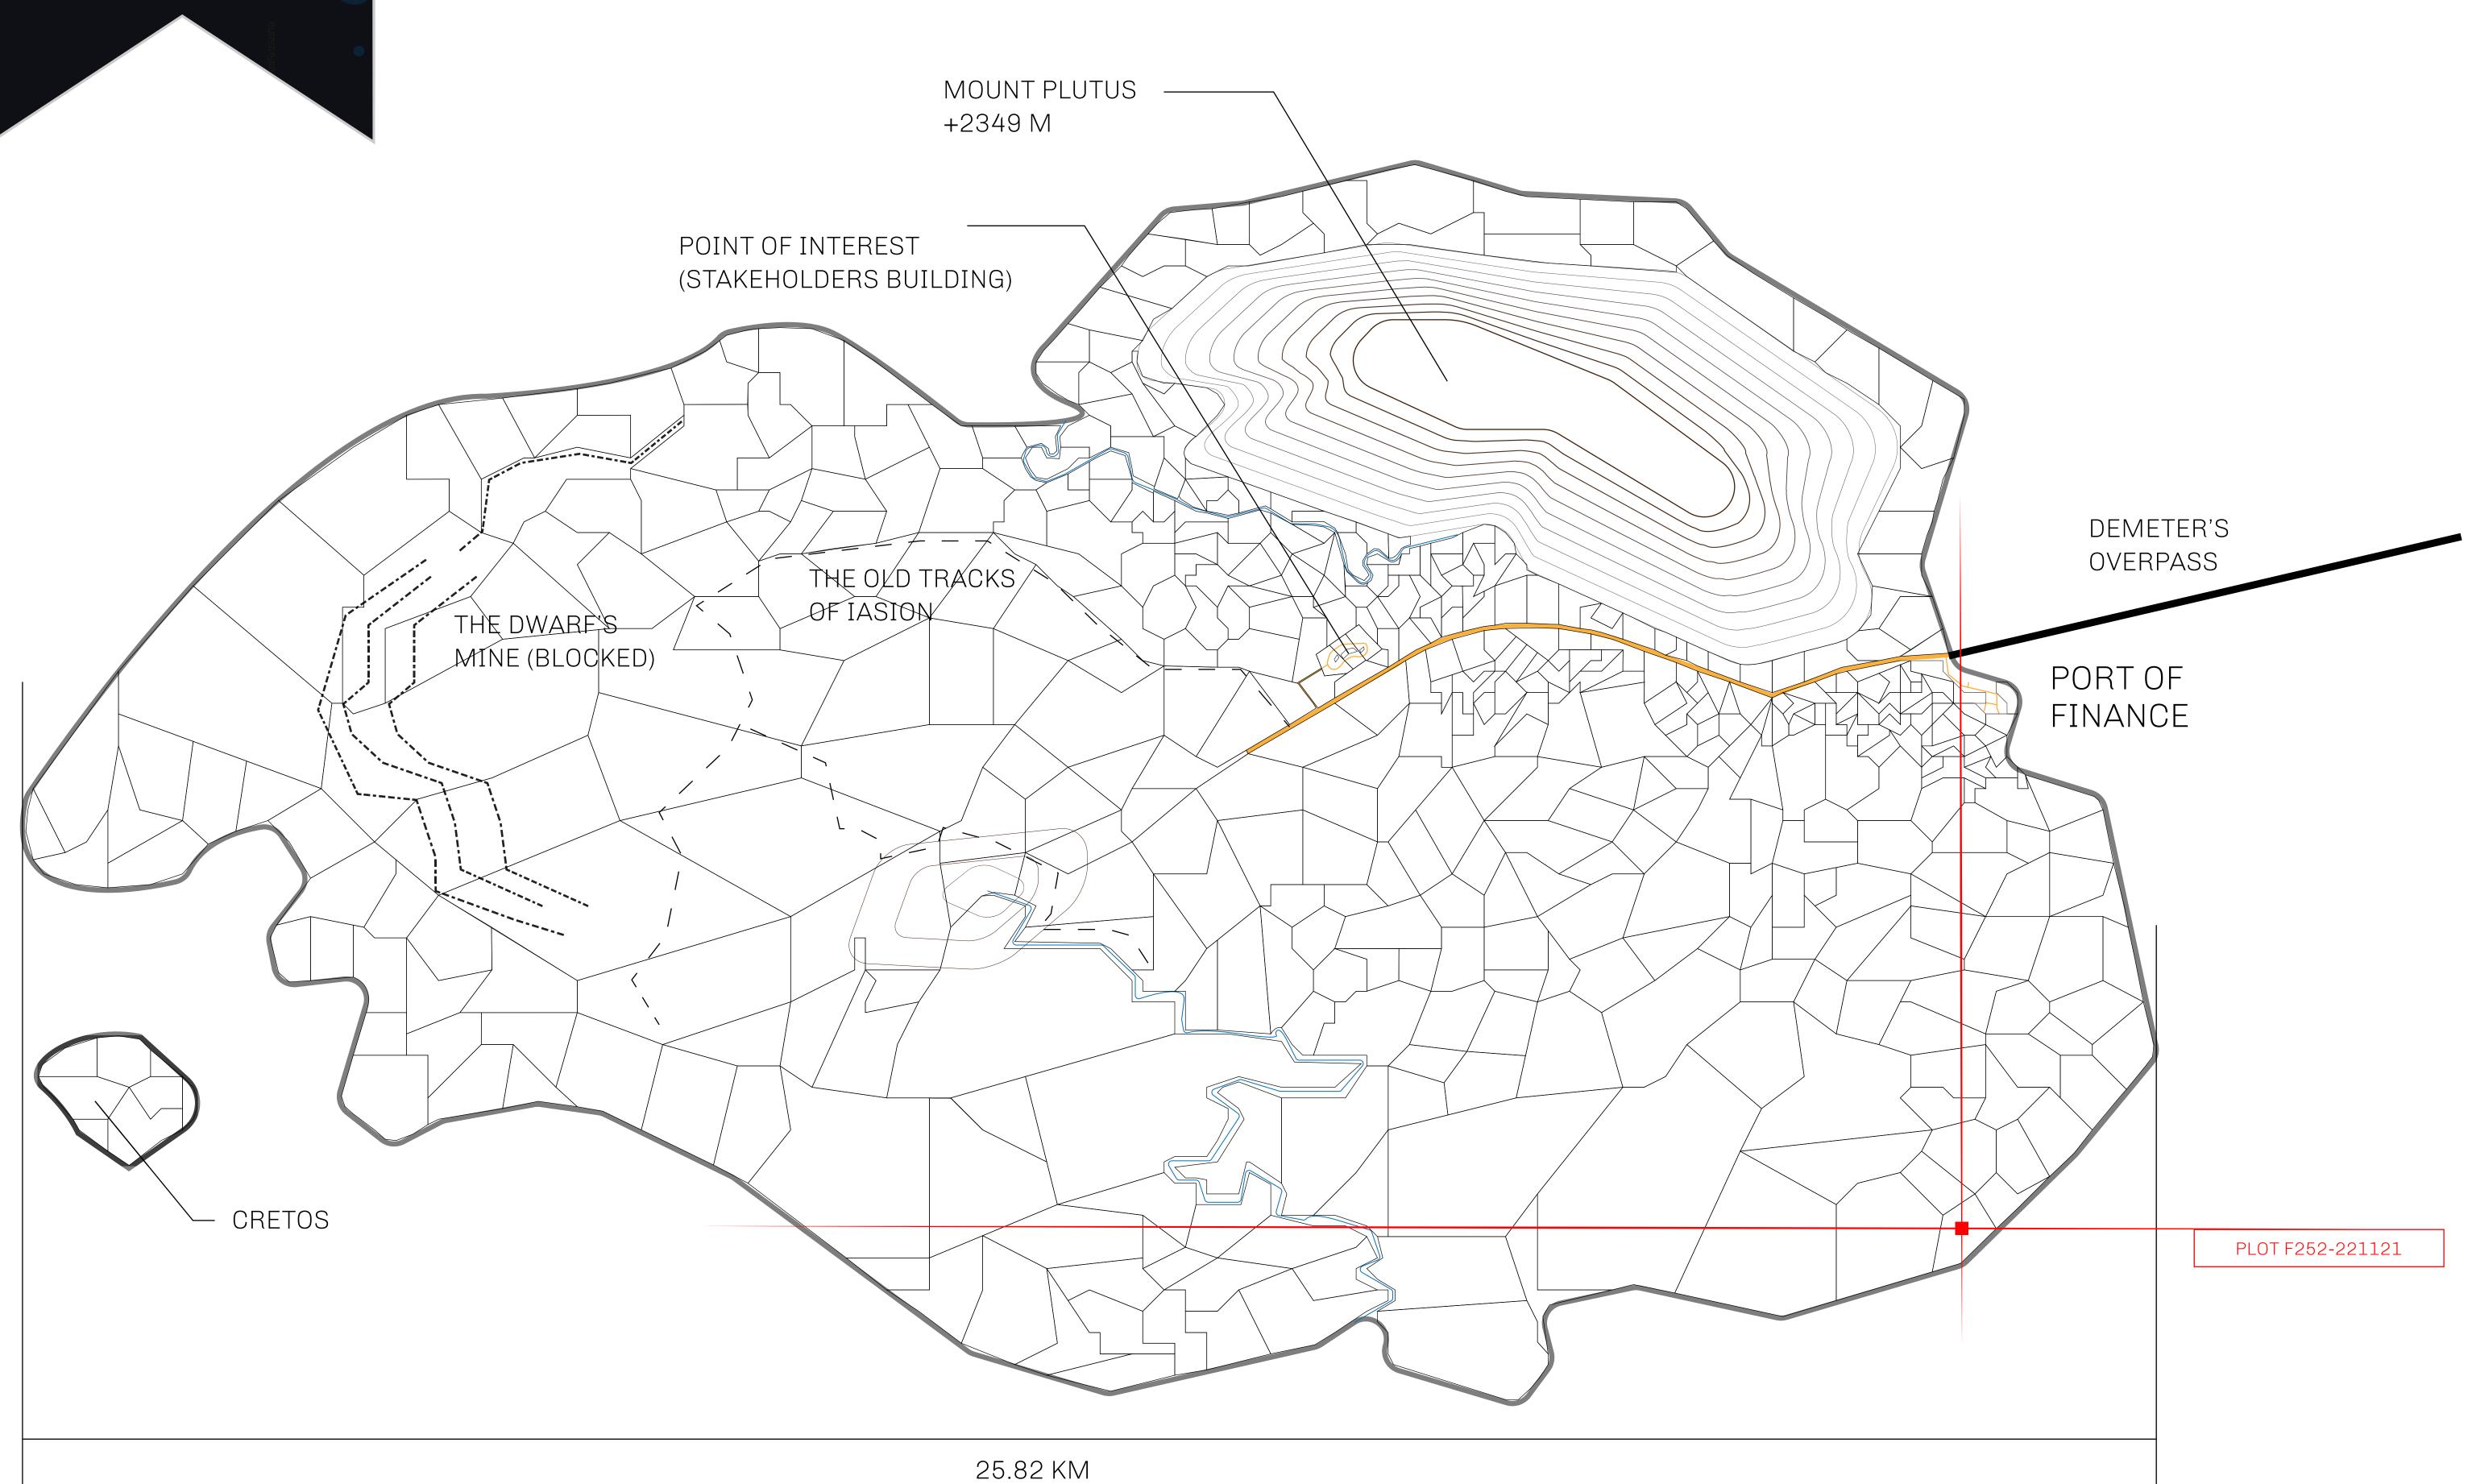

## THE FINANCIERS

Often known as the "paperwork" center of Loot NFT World, the Isle of Fund is the destination for landowners to manage their plots. Plots grant rights embodied in revenue-bearing NFTs (or RB-NFTs), such as minting of NFT stories, receiving USDC platform credit rewards from the World's economic activities, and more. Its people are the leaders in NFT-wrapped instrument experimentations which occurs at the Stakeholder's Building.

## GEOGRAPHY

COASTLINE
BORDERS
HIGHEST POINT
LOWEST POINT
PLOTS
SCALE

73.54 KM (45.70 MILES)
OCEAN
MOUNT PLUTUS +2349 M
THE DWARF'S MINE -215 M

490

1:50000

## H.M. LNFT Land Registry

F252-221121

TITLE NUMBER

ADMINISTRATIVE AREA

ISLE OF FUND

ISSUED 22 November 2021

SCALE **1/50000** 

OWNER ENTITLEMENT