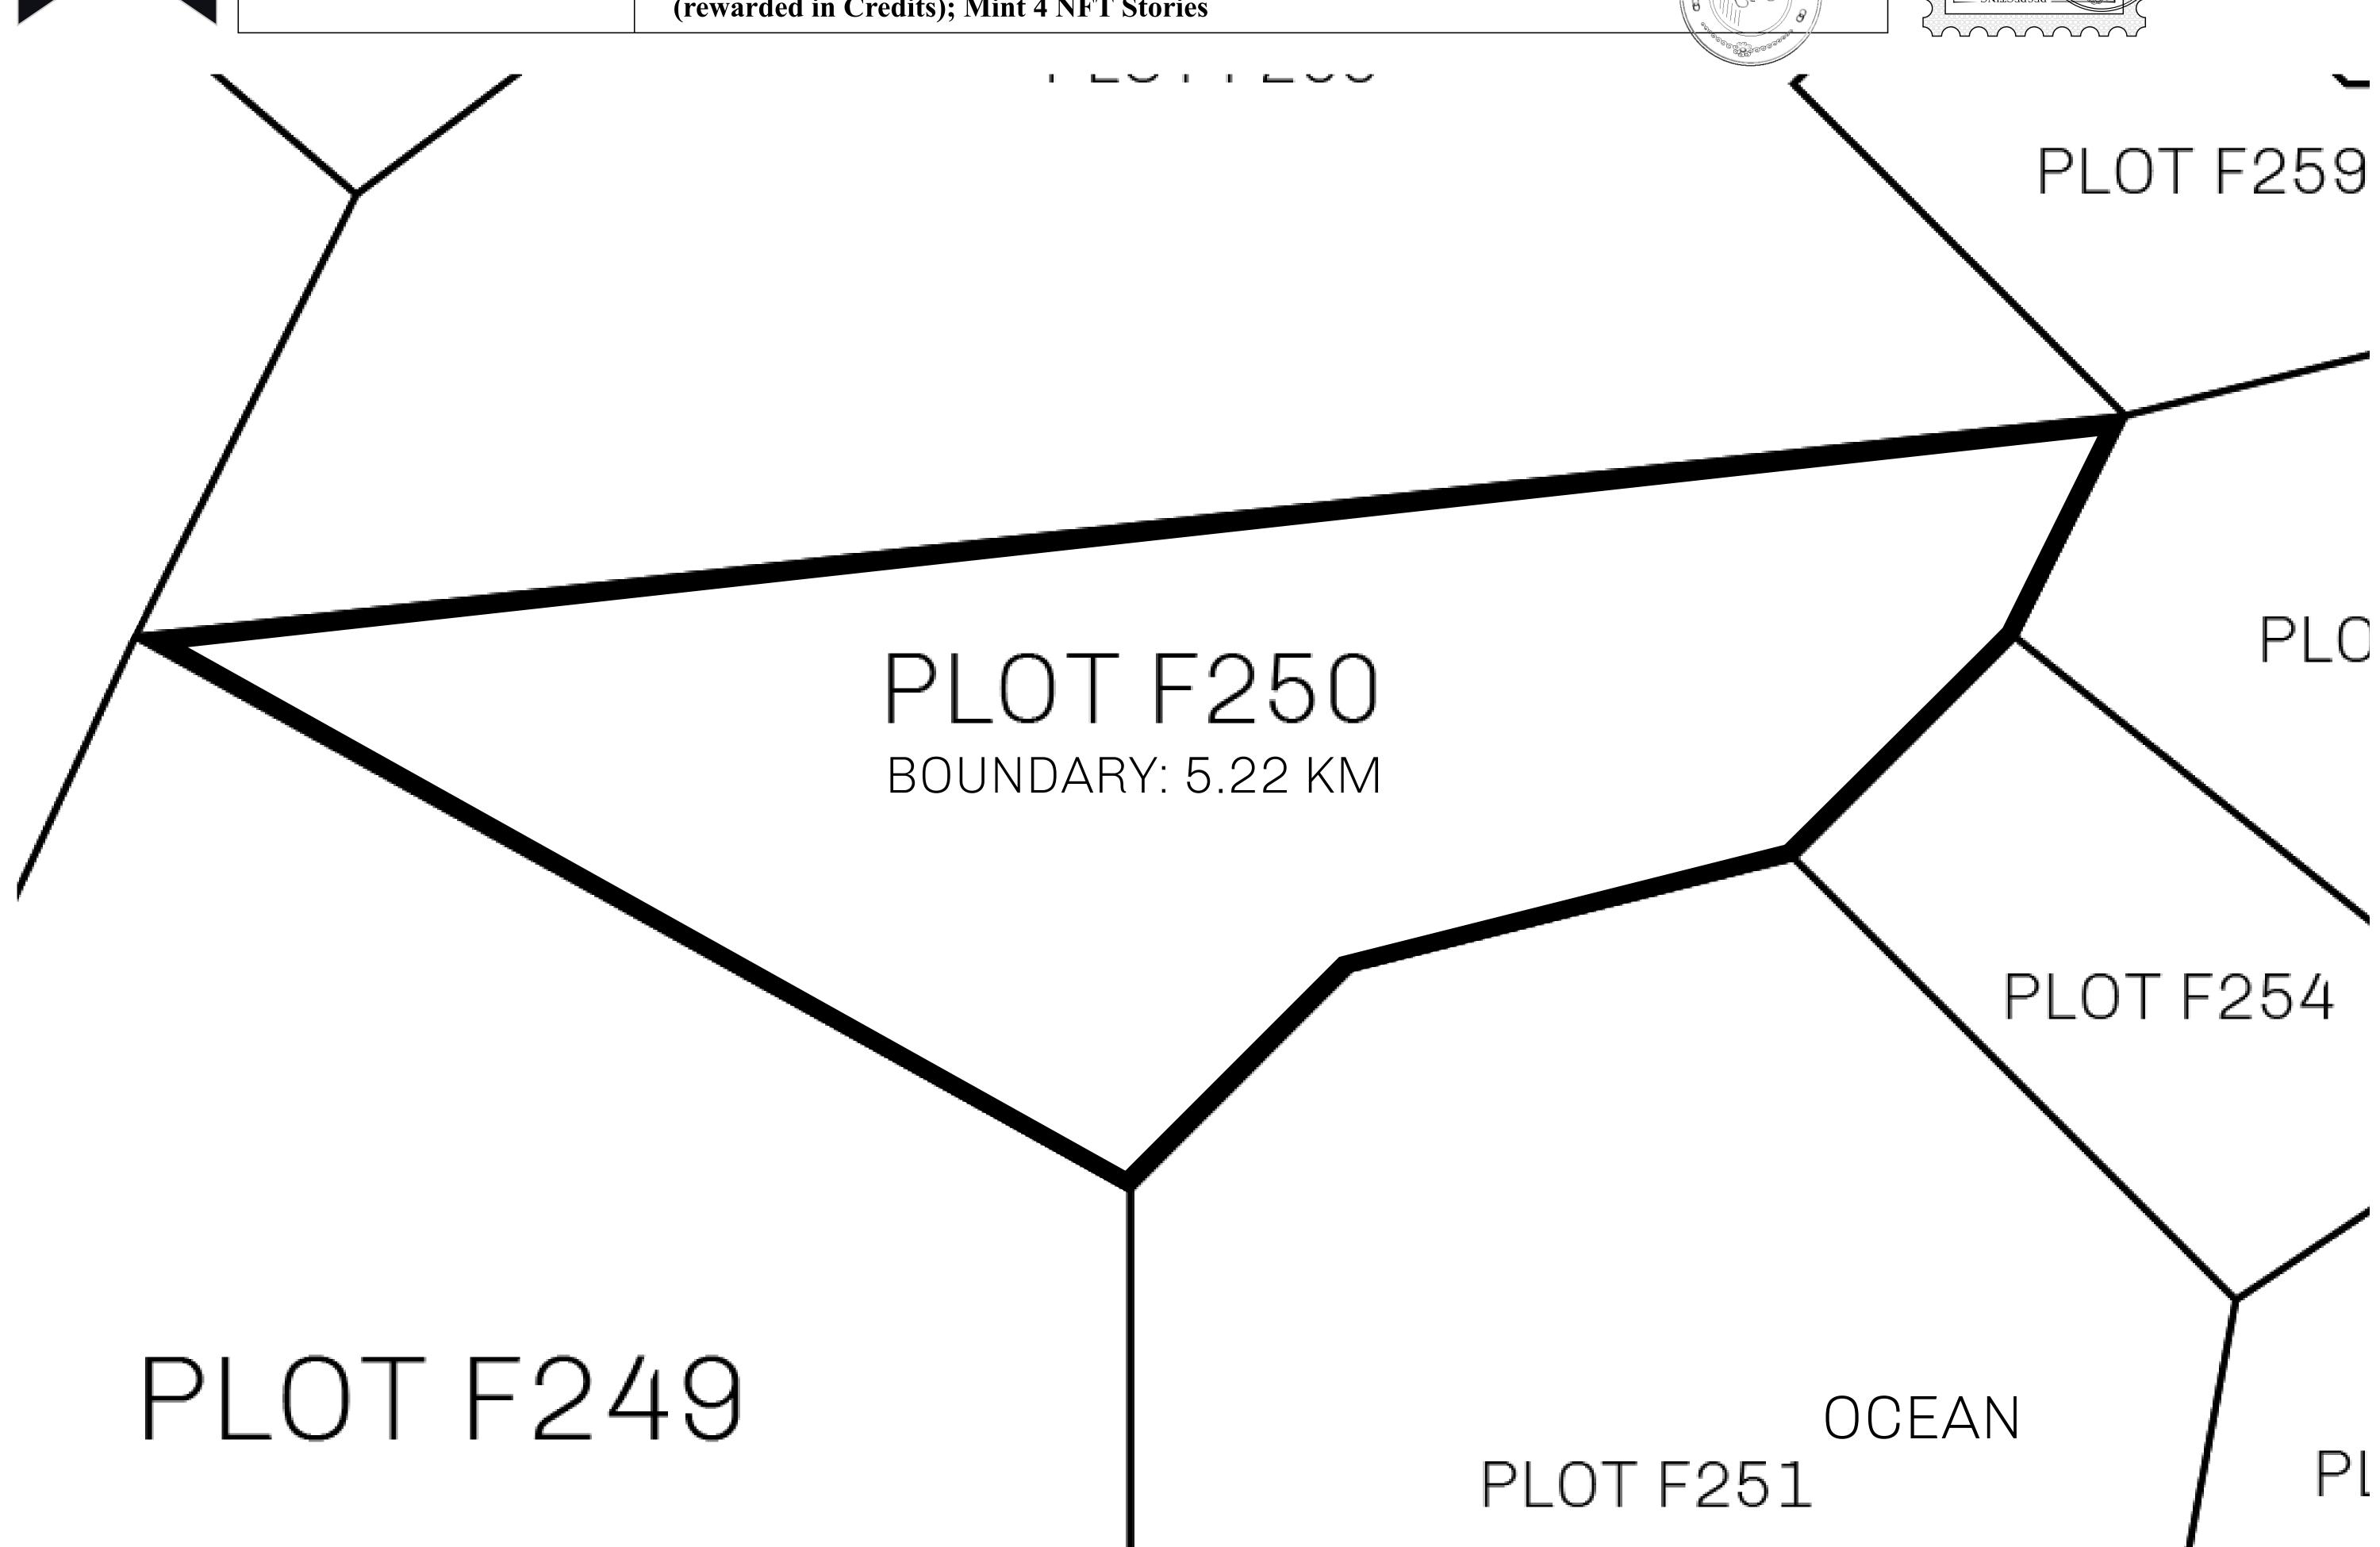

## H.M. LNFT Land Registry

F250-221121

TITLE NUMBER

ADMINISTRATIVE AREA

ISLE OF FUND

ISSUED 22 November 2021

SCALE **1/50000** 

OWNER ENTITLEMENT

Type W-IOF: Share of 0.1% of all BUN sales based on number of NFT Stories minted

(rewarded in Credits); Mint 4 NFT Stories