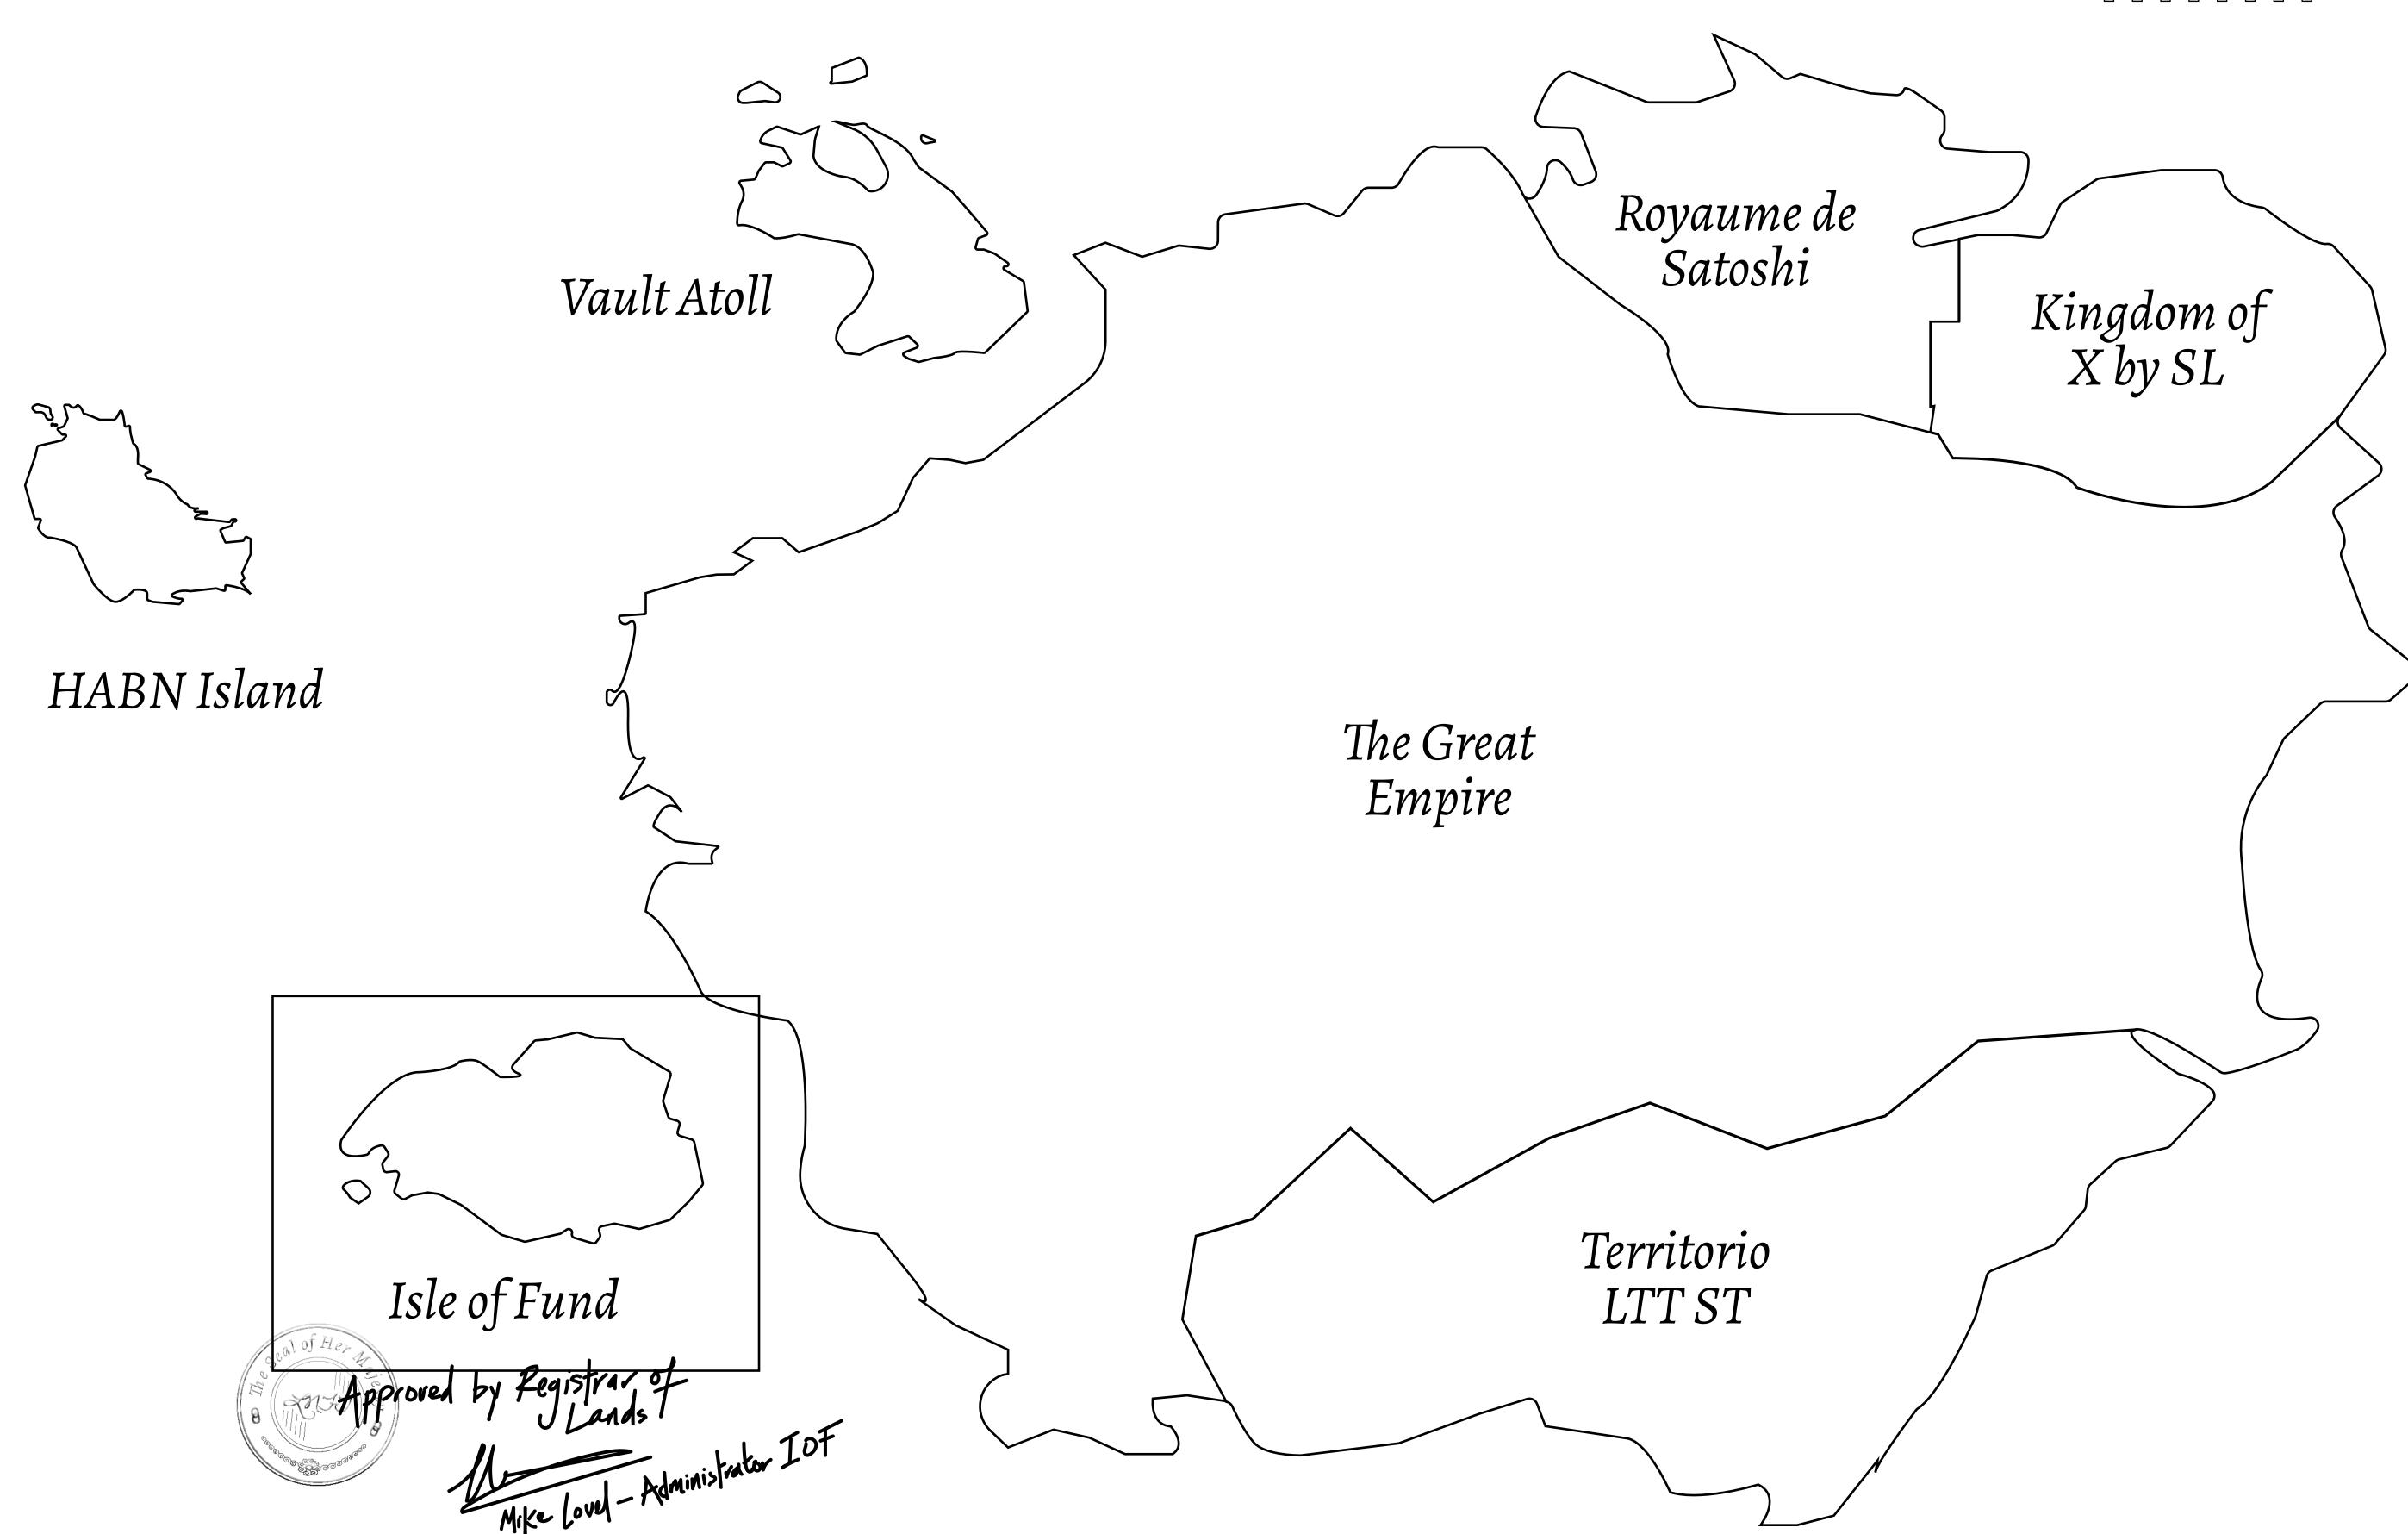

## THE FINANCIERS

Often known as the "paperwork" center of Loot NFT World, the Isle of Fund is the destination for landowners to manage their plots. Plots grant rights embodied in revenue-bearing NFTs (or RB-NFTs), such as minting of NFT stories, receiving USDC platform credit rewards from the World's economic activities, and more. Its people are the leaders in NFT-wrapped instrument experimentations which occurs at the Stakeholder's Building.

## GEOGRAPHY

COASTLINE
BORDERS
HIGHEST POINT
LOWEST POINT
PLOTS
SCALE

73.54 KM (45.70 MILES) OCEAN MOUNT PLUTUS +2349 M

THE DWARF'S MINE -215 M

490 1:50000

## H.M. LNFT Land Registry

F250-221121

TITLE NUMBER

ADMINISTRATIVE AREA

ISLE OF FUND

ISSUED 22 November 2021

SCALE **1/50000** 

OWNER ENTITLEMENT