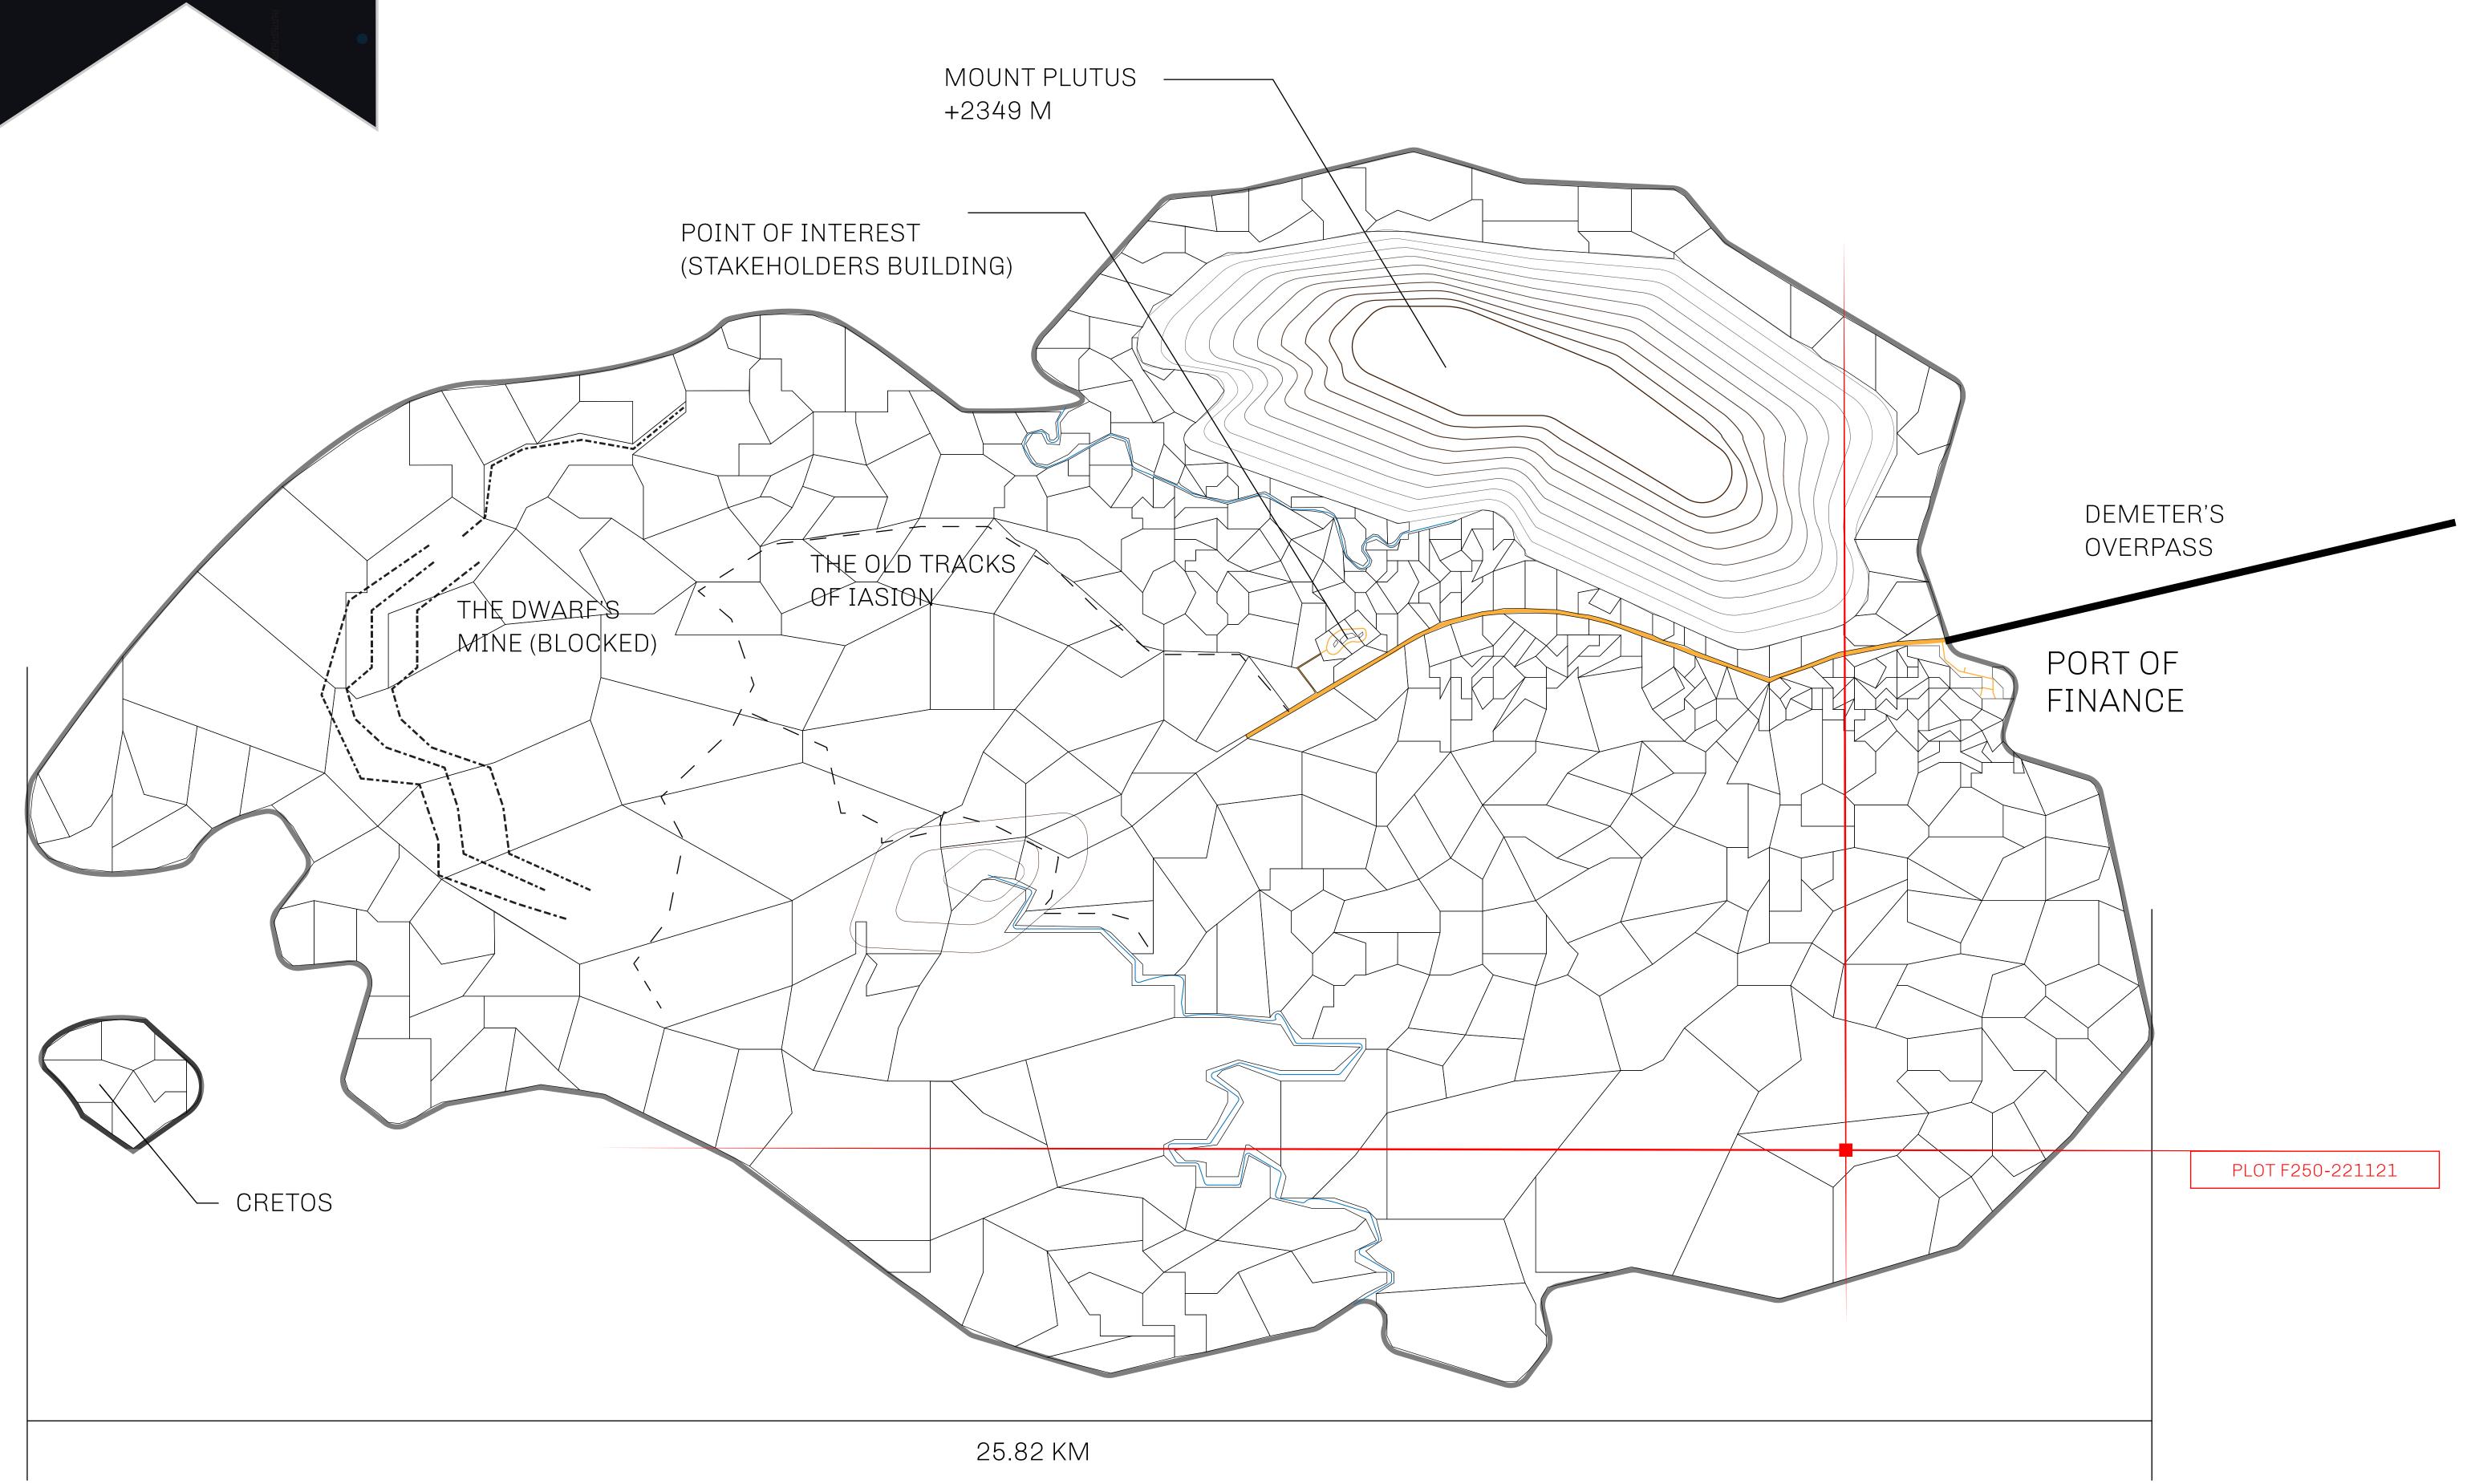

## GEOGRAPHY

COASTLINE
BORDERS
HIGHEST POINT
LOWEST POINT
PLOTS
SCALE

73.54 KM (45.70 MILES) OCEAN MOUNT PLUTUS +2349 M

THE DWARF'S MINE -215 M

490 1:50000