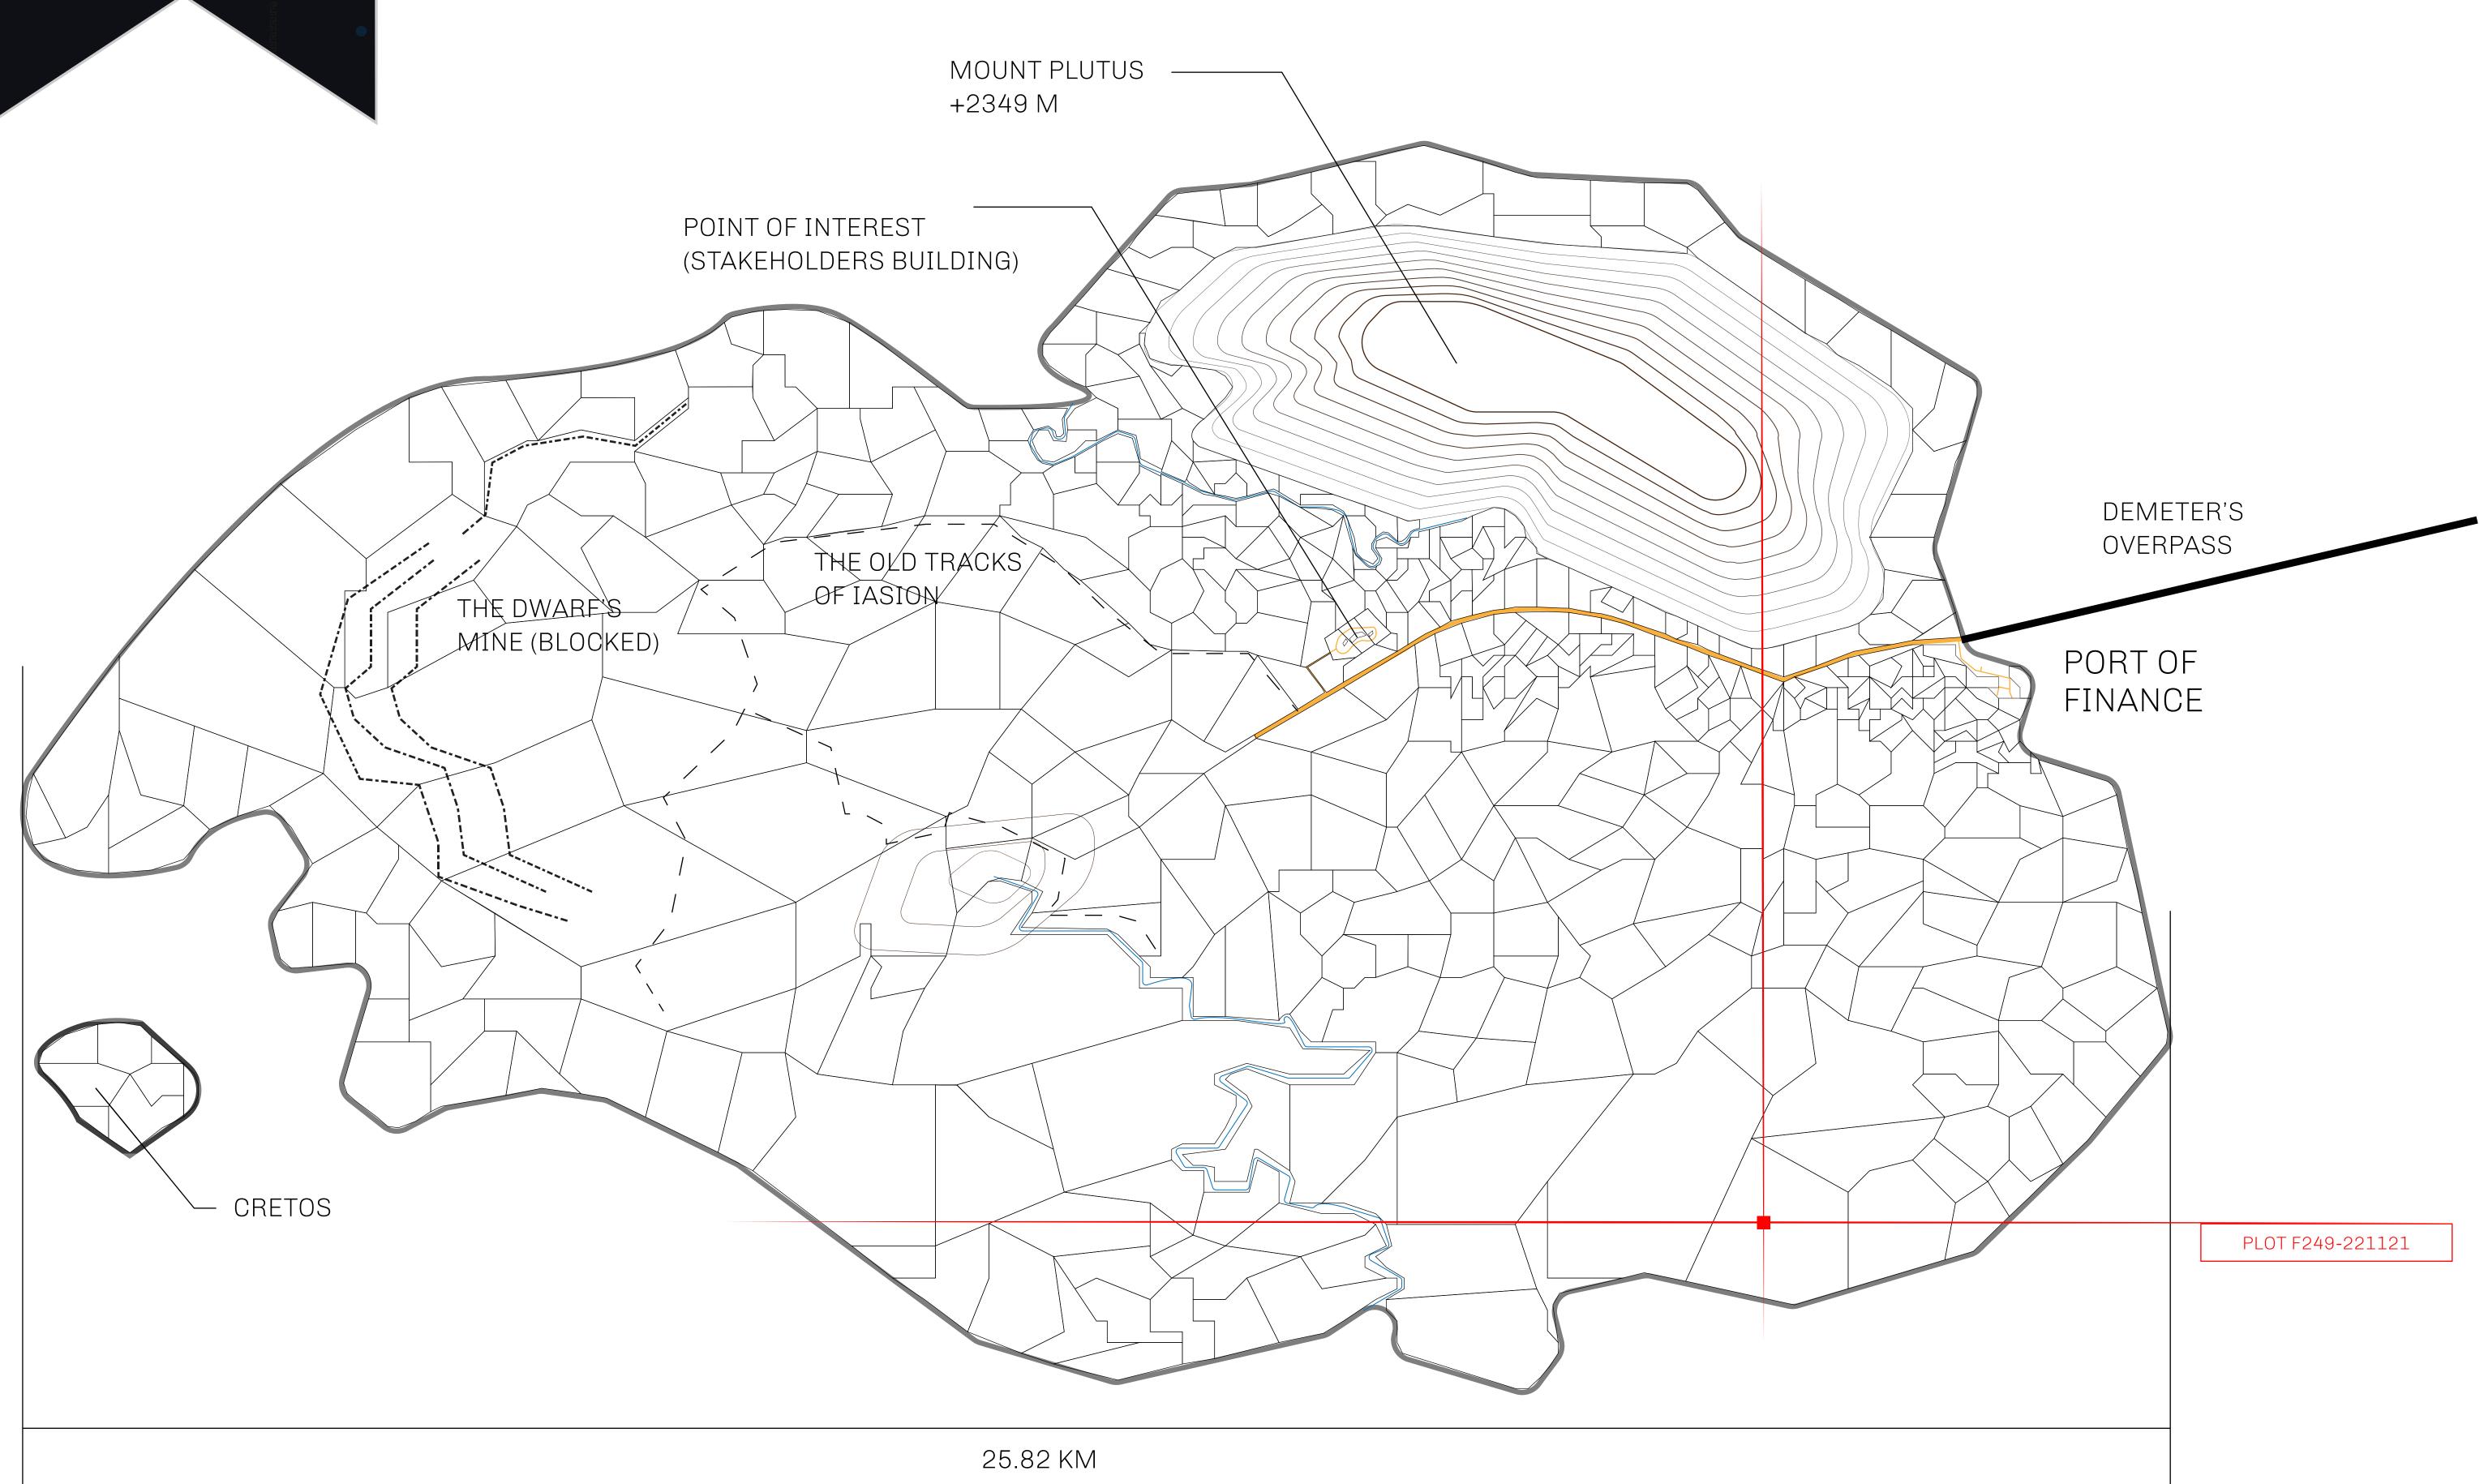

## THE FINANCIERS

Often known as the "paperwork" center of Loot NFT World, the Isle of Fund is the destination for landowners to manage their plots. Plots grant rights embodied in revenue-bearing NFTs (or RB-NFTs), such as minting of NFT stories, receiving USDC platform credit rewards from the World's economic activities, and more. Its people are the leaders in NFT-wrapped instrument experimentations which occurs at the Stakeholder's Building.

## GEOGRAPHY

COASTLINE BORDERS HIGHEST POINT LOWEST POINT PLOTS SCALE

73.54 KM (45.70 MILES) OCEAN MOUNT PLUTUS +2349 M

490 1:50000

THE DWARF'S MINE -215 M

## H.M. LNFT Land Registry

F249-221121

TITLE NUMBER

ADMINISTRATIVE AREA

ISLE OF FUND

ISSUED 22 November 2021

SCALE **1/50000** 

OWNER ENTITLEMENT