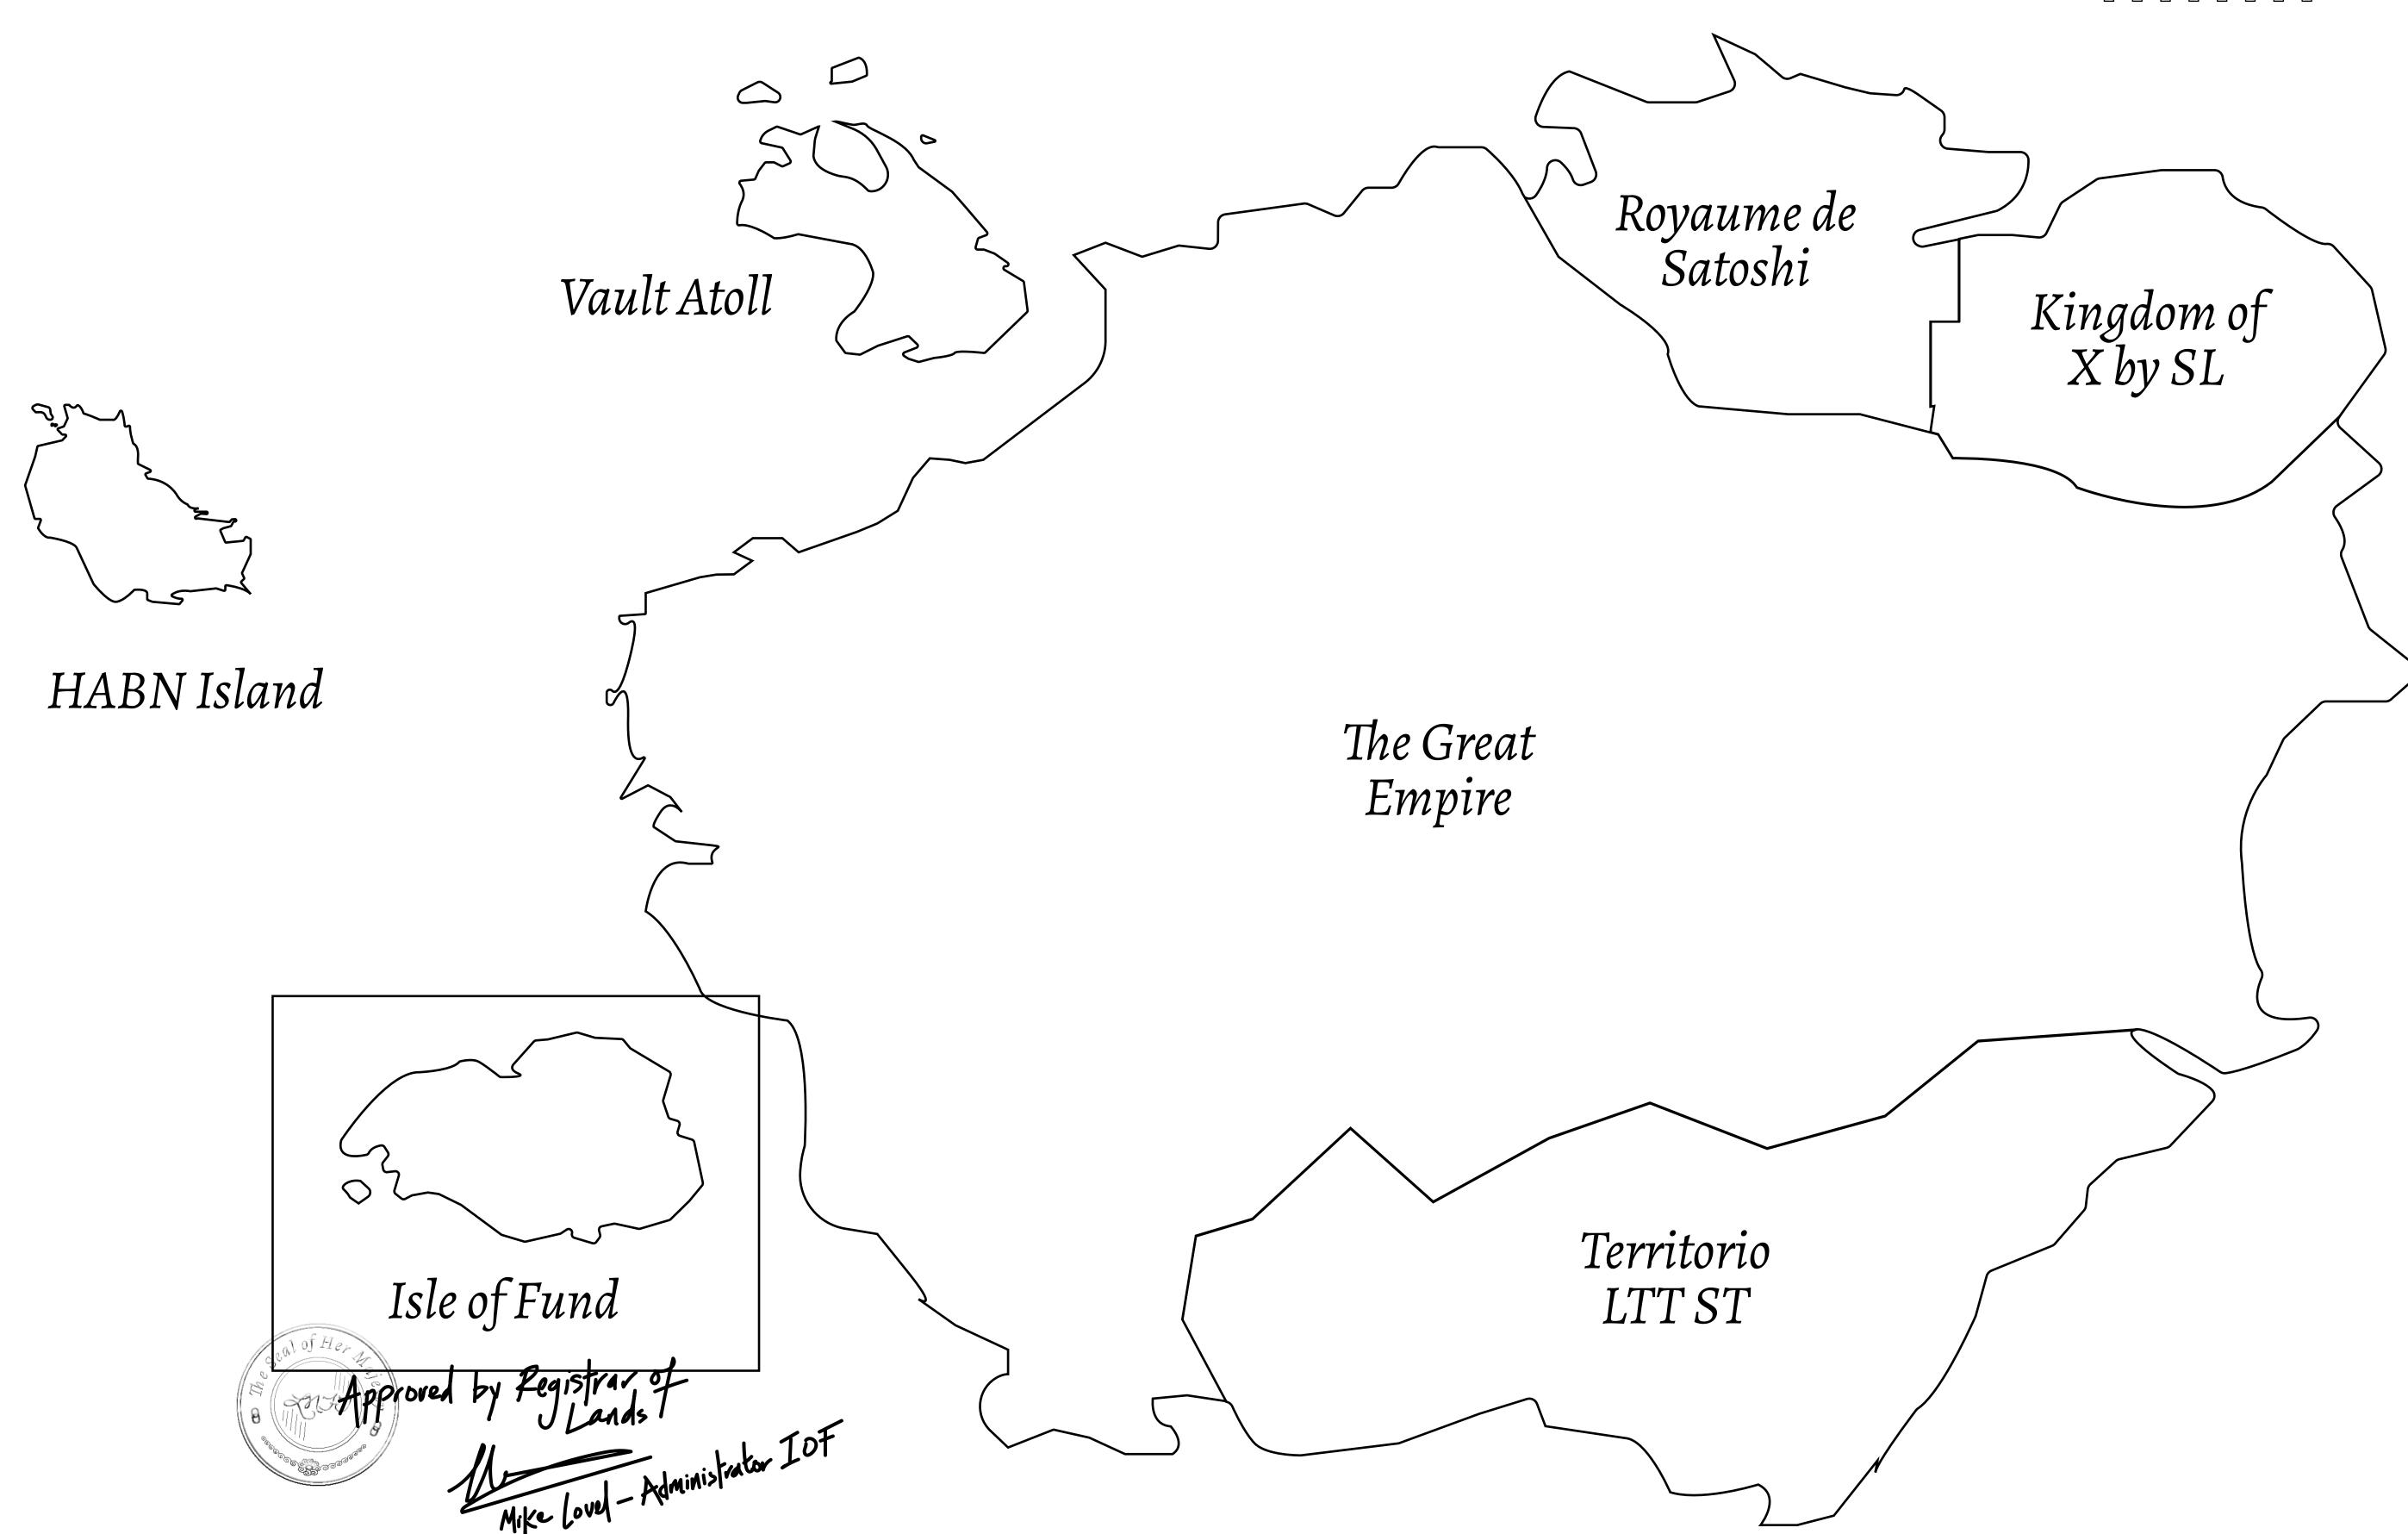

## THE FINANCIERS

Often known as the "paperwork" center of Loot NFT World, the Isle of Fund is the destination for landowners to manage their plots. Plots grant rights embodied in revenue-bearing NFTs (or RB-NFTs), such as minting of NFT stories, receiving USDC platform credit rewards from the World's economic activities, and more. Its people are the leaders in NFT-wrapped instrument experimentations which occurs at the Stakeholder's Building.

## GEOGRAPHY

COASTLINE BORDERS HIGHEST POINT LOWEST POINT PLOTS SCALE

73.54 KM (45.70 MILES) OCEAN MOUNT PLUTUS +2349 M

490 1:50000

THE DWARF'S MINE -215 M

## H.M. LNFT Land Registry

F249-221121

TITLE NUMBER

ADMINISTRATIVE AREA

ISLE OF FUND

ISSUED 22 November 2021

SCALE **1/50000** 

OWNER ENTITLEMENT