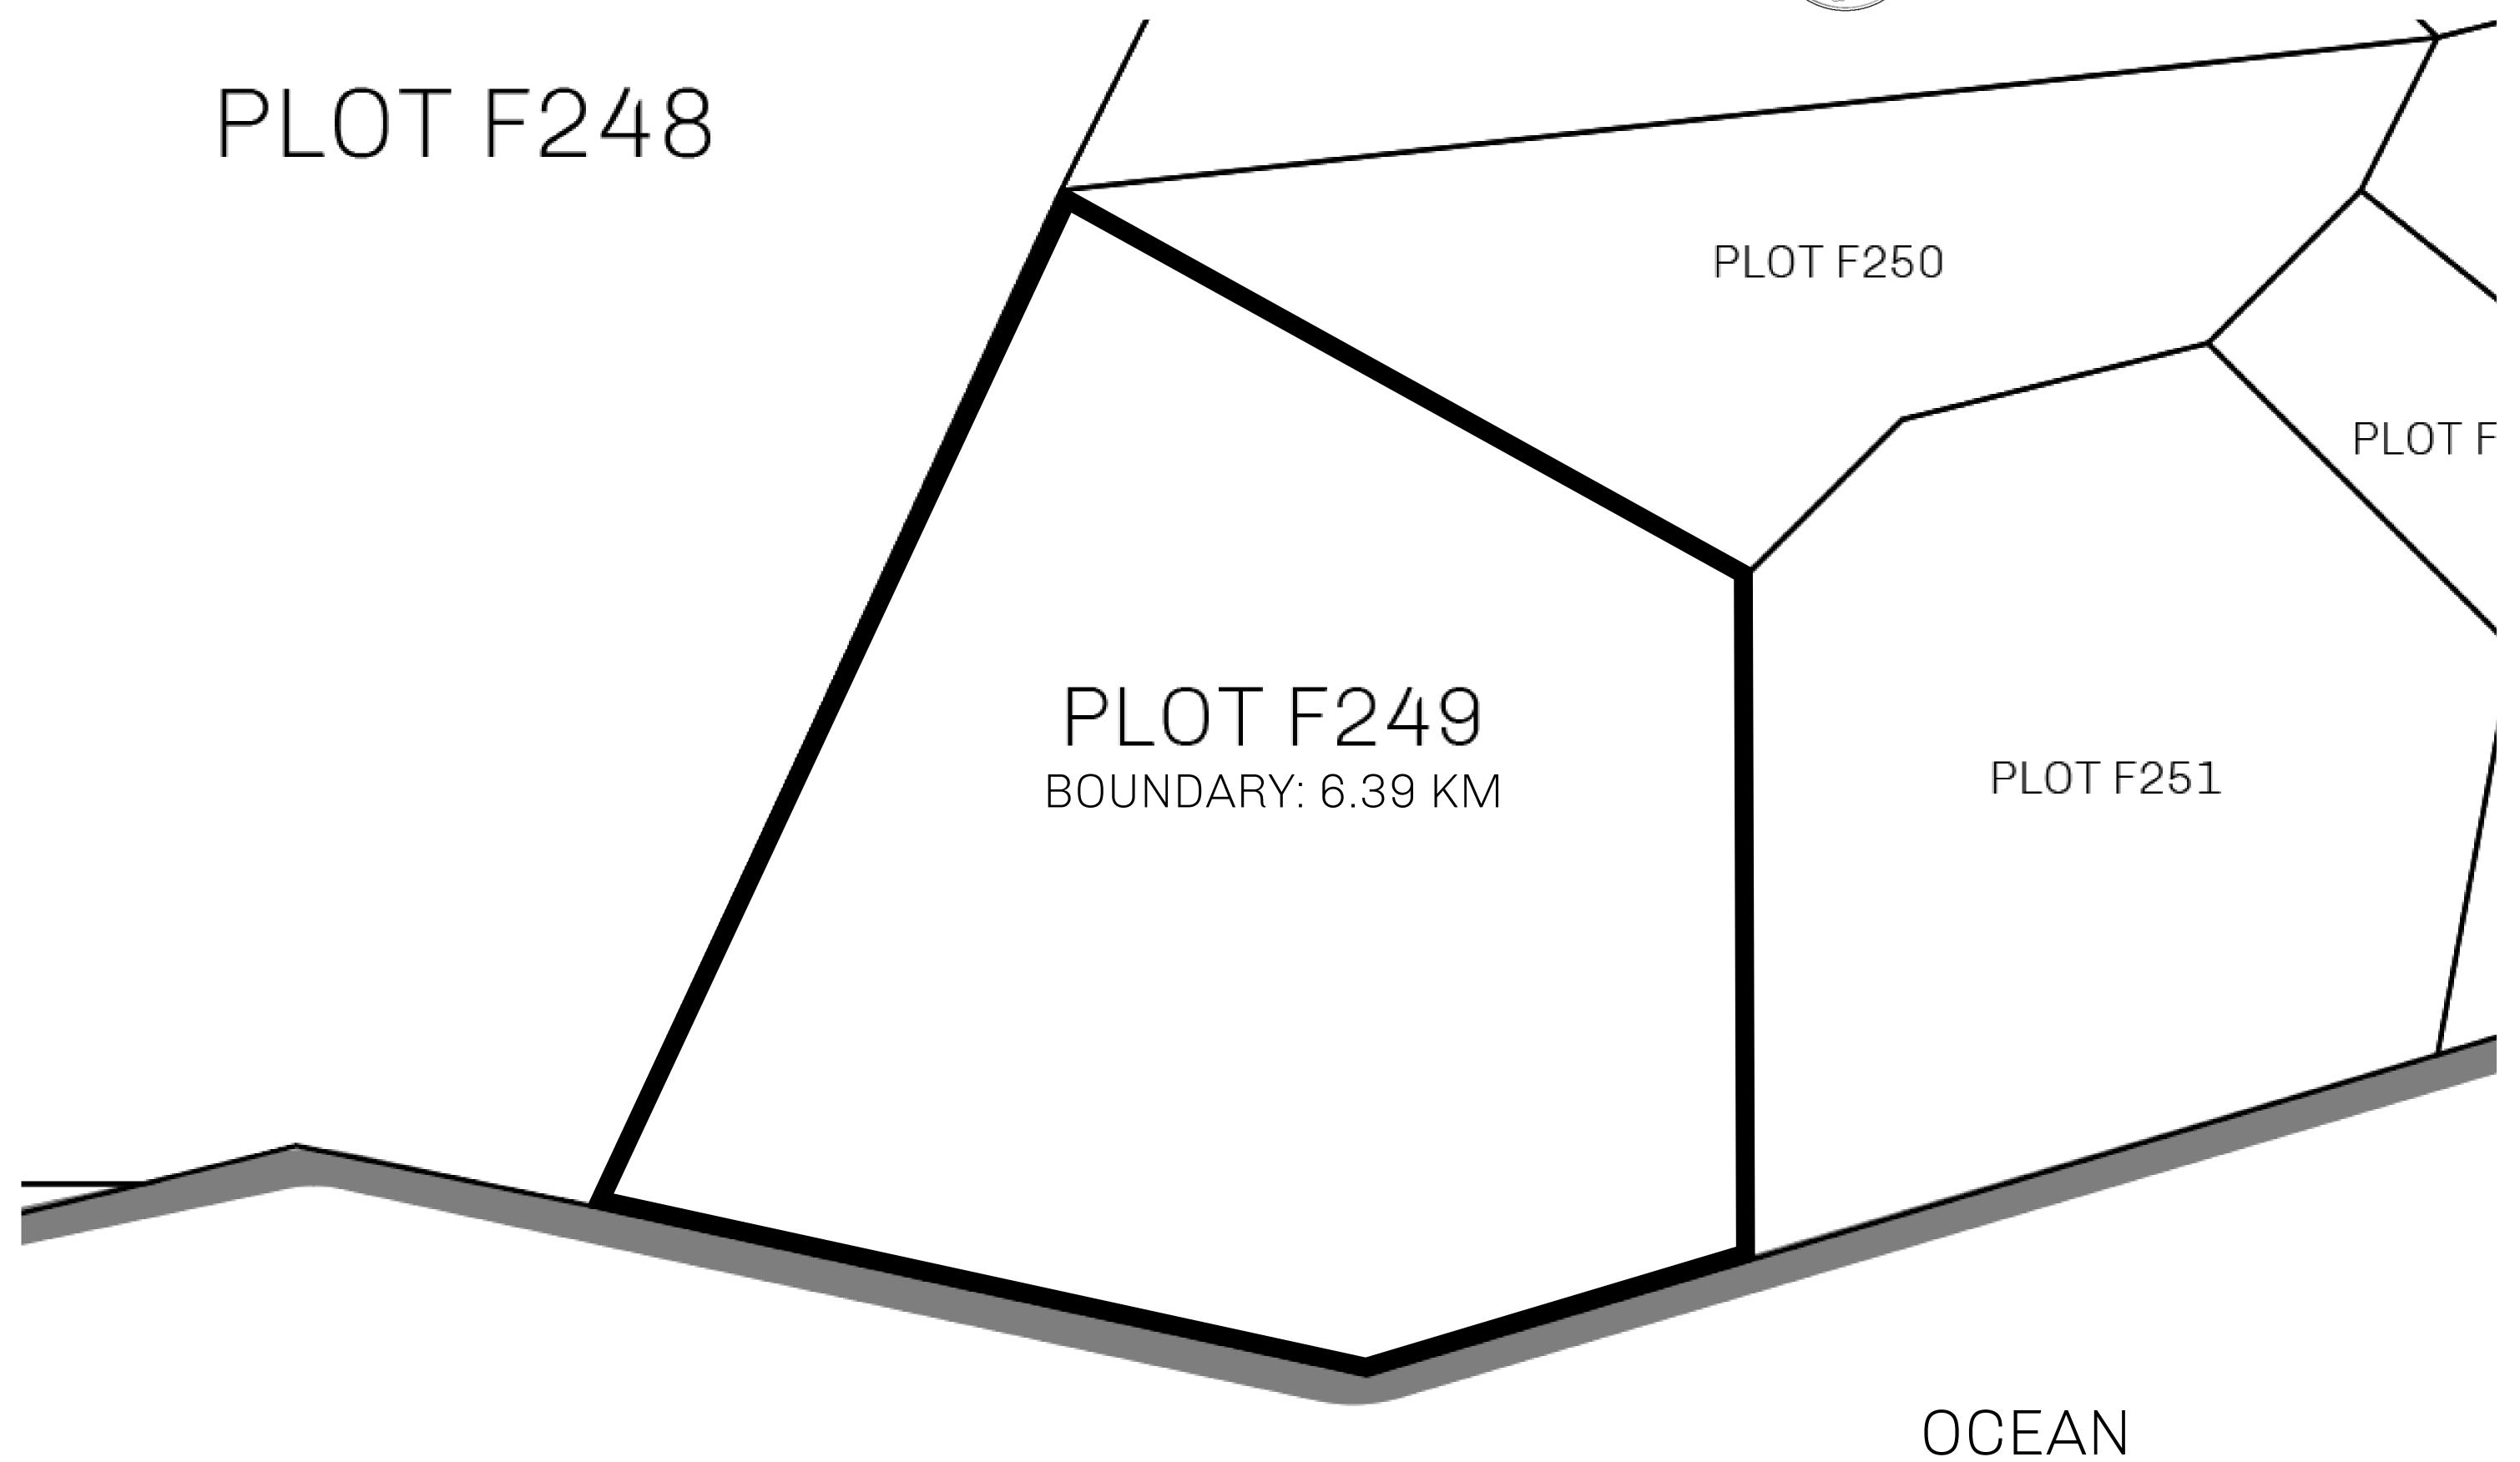

## H.M. LNFT Land Registry

F249-221121

TITLE NUMBER

ADMINISTRATIVE AREA

ISLE OF FUND

ISSUED 22 November 2021

SCALE **1/50000** 

OWNER ENTITLEMENT