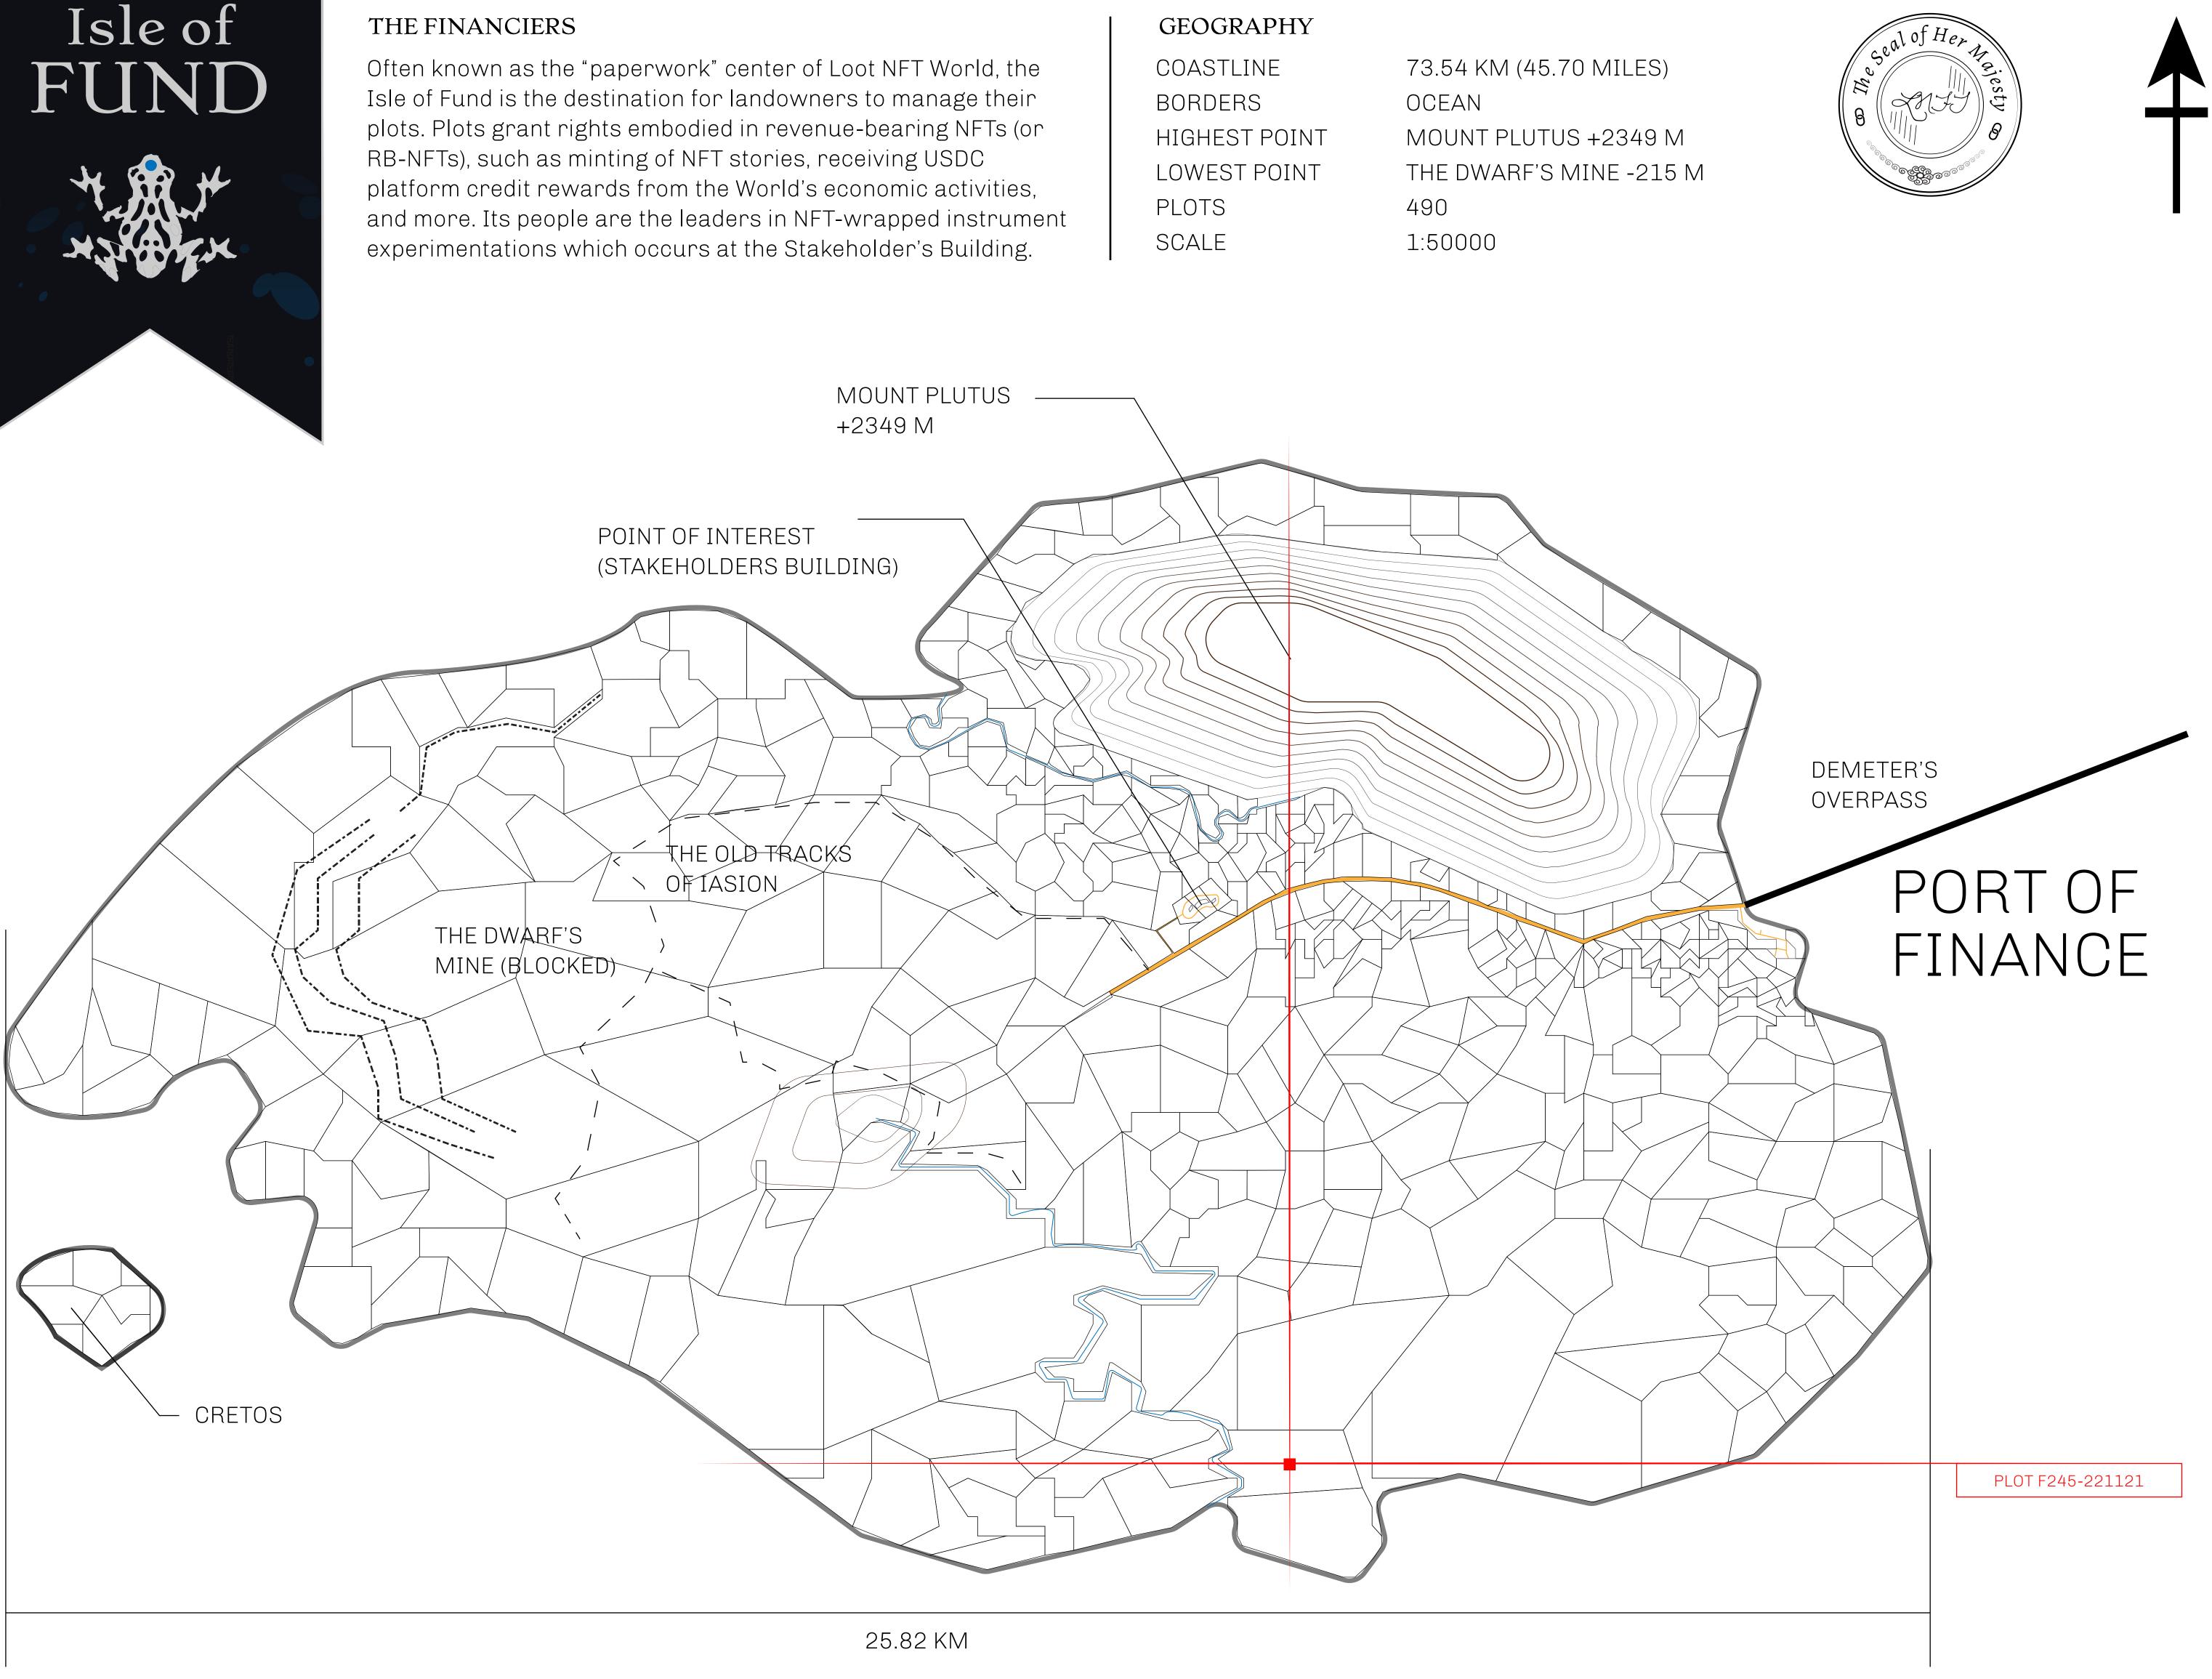

## H.M. LNFT Land Registry

ADMINISTRATIVE AREA

OWNER ENTITLEMENT

**ISLE OF** 

Type W-IOF: S (rewarded in C

|      |                                 | TITLE NUMBER        |             |                |  |
|------|---------------------------------|---------------------|-------------|----------------|--|
| y    | F245-221121                     |                     |             |                |  |
| FUND | ISSUED                          | 22 November 2021    | Jo.I.       | SCALE 1/50000  |  |
|      | 1% of all BUN<br>int 4 NFT Stor | sales based on numb | er of NFT S | Stories minted |  |

## PLOT F245 BOUNDARY: 5.49 KM

OFFICIAL PERSPECTIVE SHEET FOR FILING

Indicate vantage point for each drawing. Copy and mark each sheet required prior to filing.

Guide - Vantage point should be indicated as shown in the diagram: