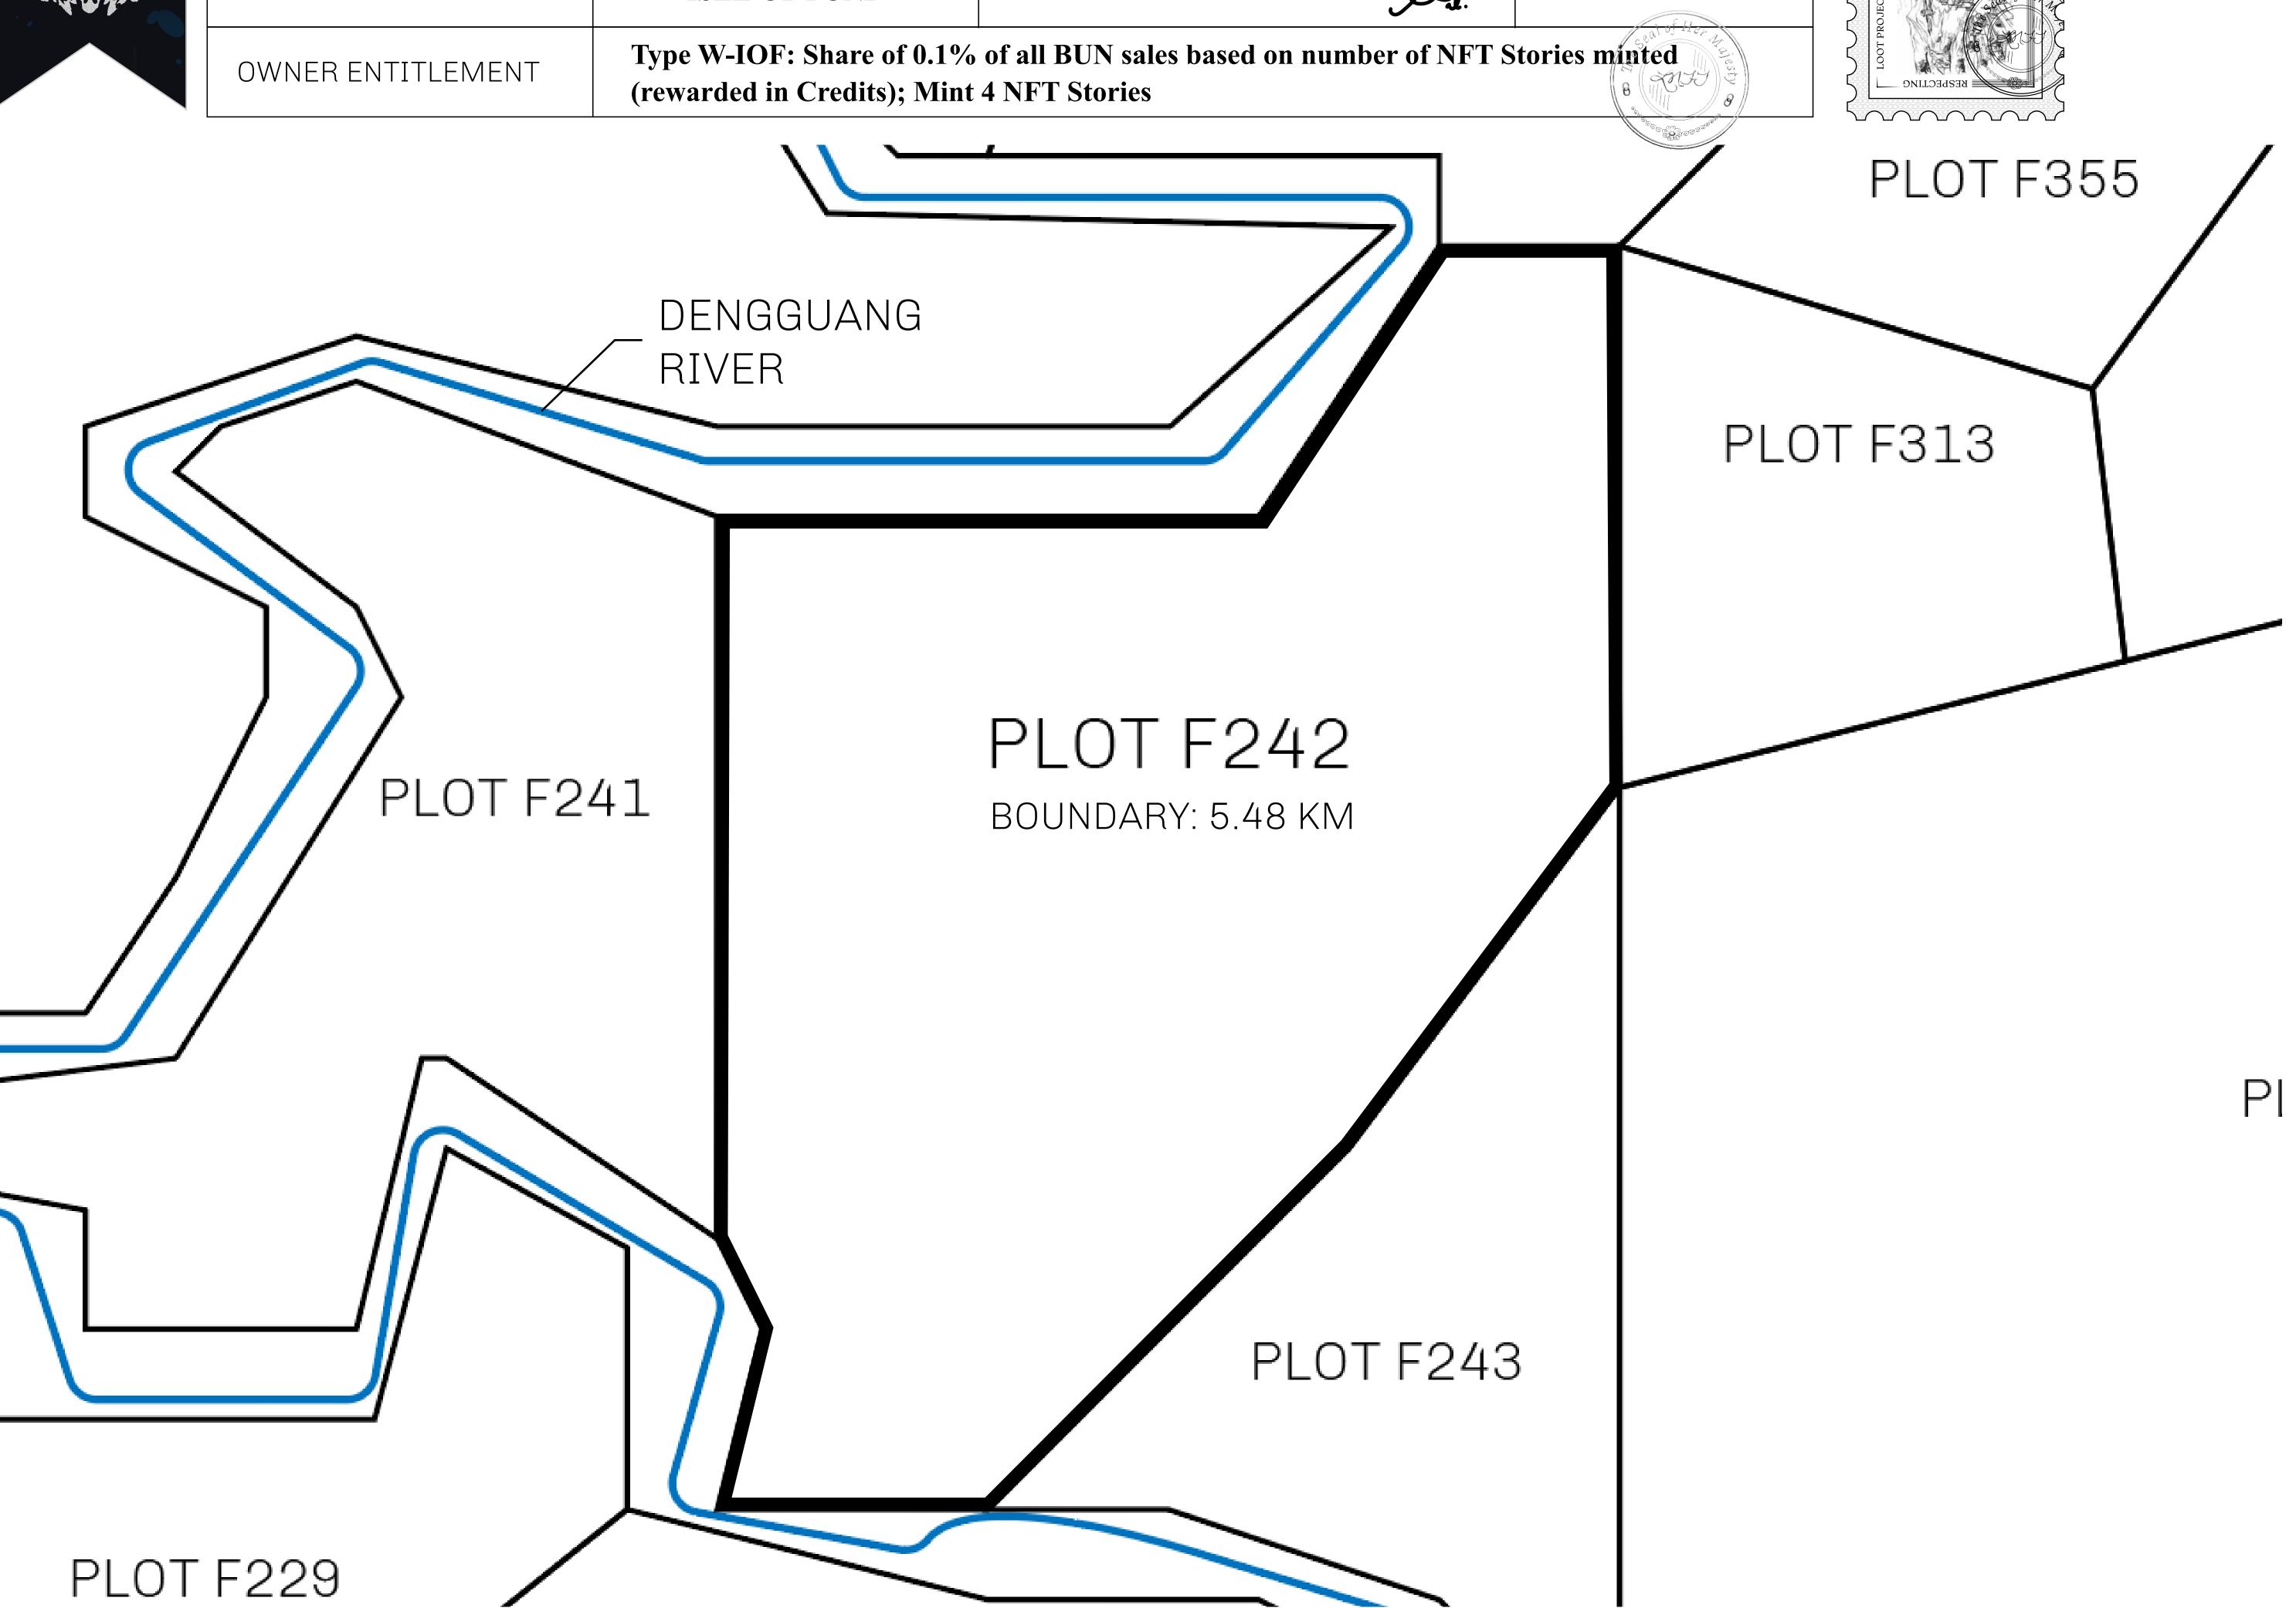

## H.M. LNFT Land Registry

F242-221121

TITLE NUMBER

ADMINISTRATIVE AREA

ISLE OF FUND

ISSUED 22 November 2021

SCALE **1/50000** 