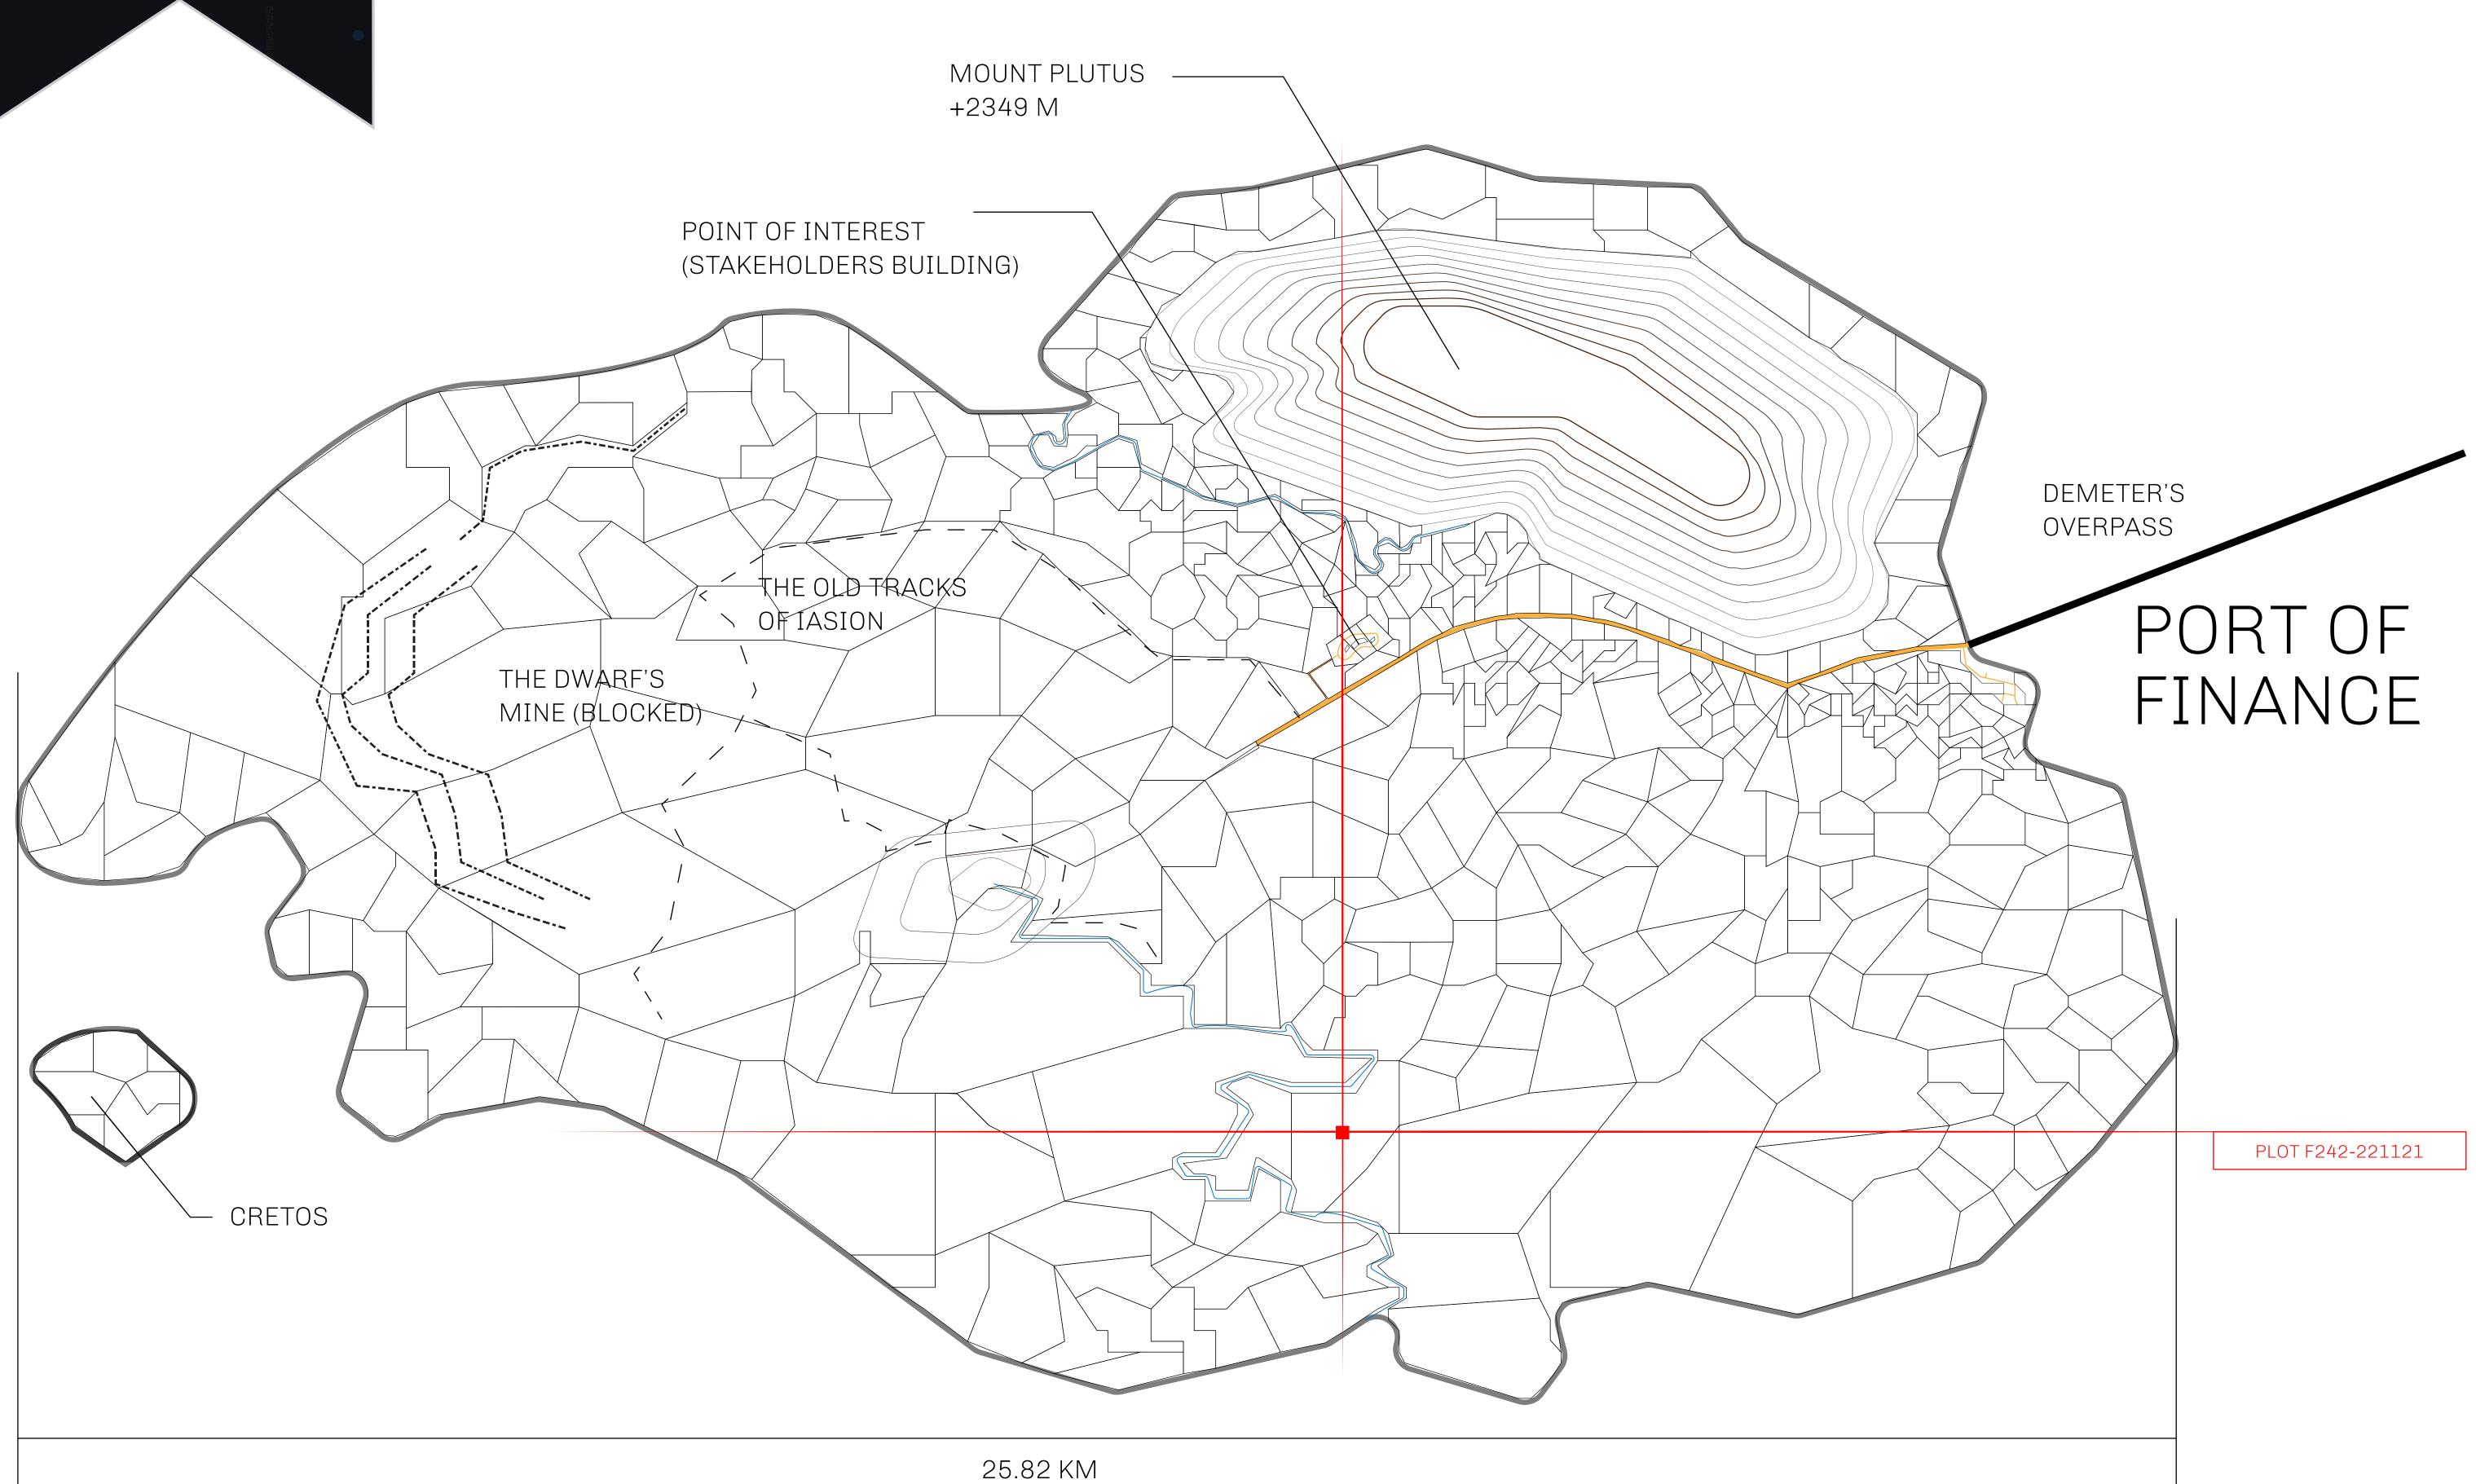

## THE FINANCIERS

Often known as the "paperwork" center of Loot NFT World, the Isle of Fund is the destination for landowners to manage their plots. Plots grant rights embodied in revenue-bearing NFTs (or RB-NFTs), such as minting of NFT stories, receiving USDC platform credit rewards from the World's economic activities, and more. Its people are the leaders in NFT-wrapped instrument experimentations which occurs at the Stakeholder's Building.

## GEOGRAPHY

COASTLINE
BORDERS
HIGHEST POINT
LOWEST POINT
PLOTS
SCALE

73.54 KM (45.70 MILES) OCEAN MOUNT PLUTUS +2349 M

THE DWARF'S MINE -215 M

490 1:50000