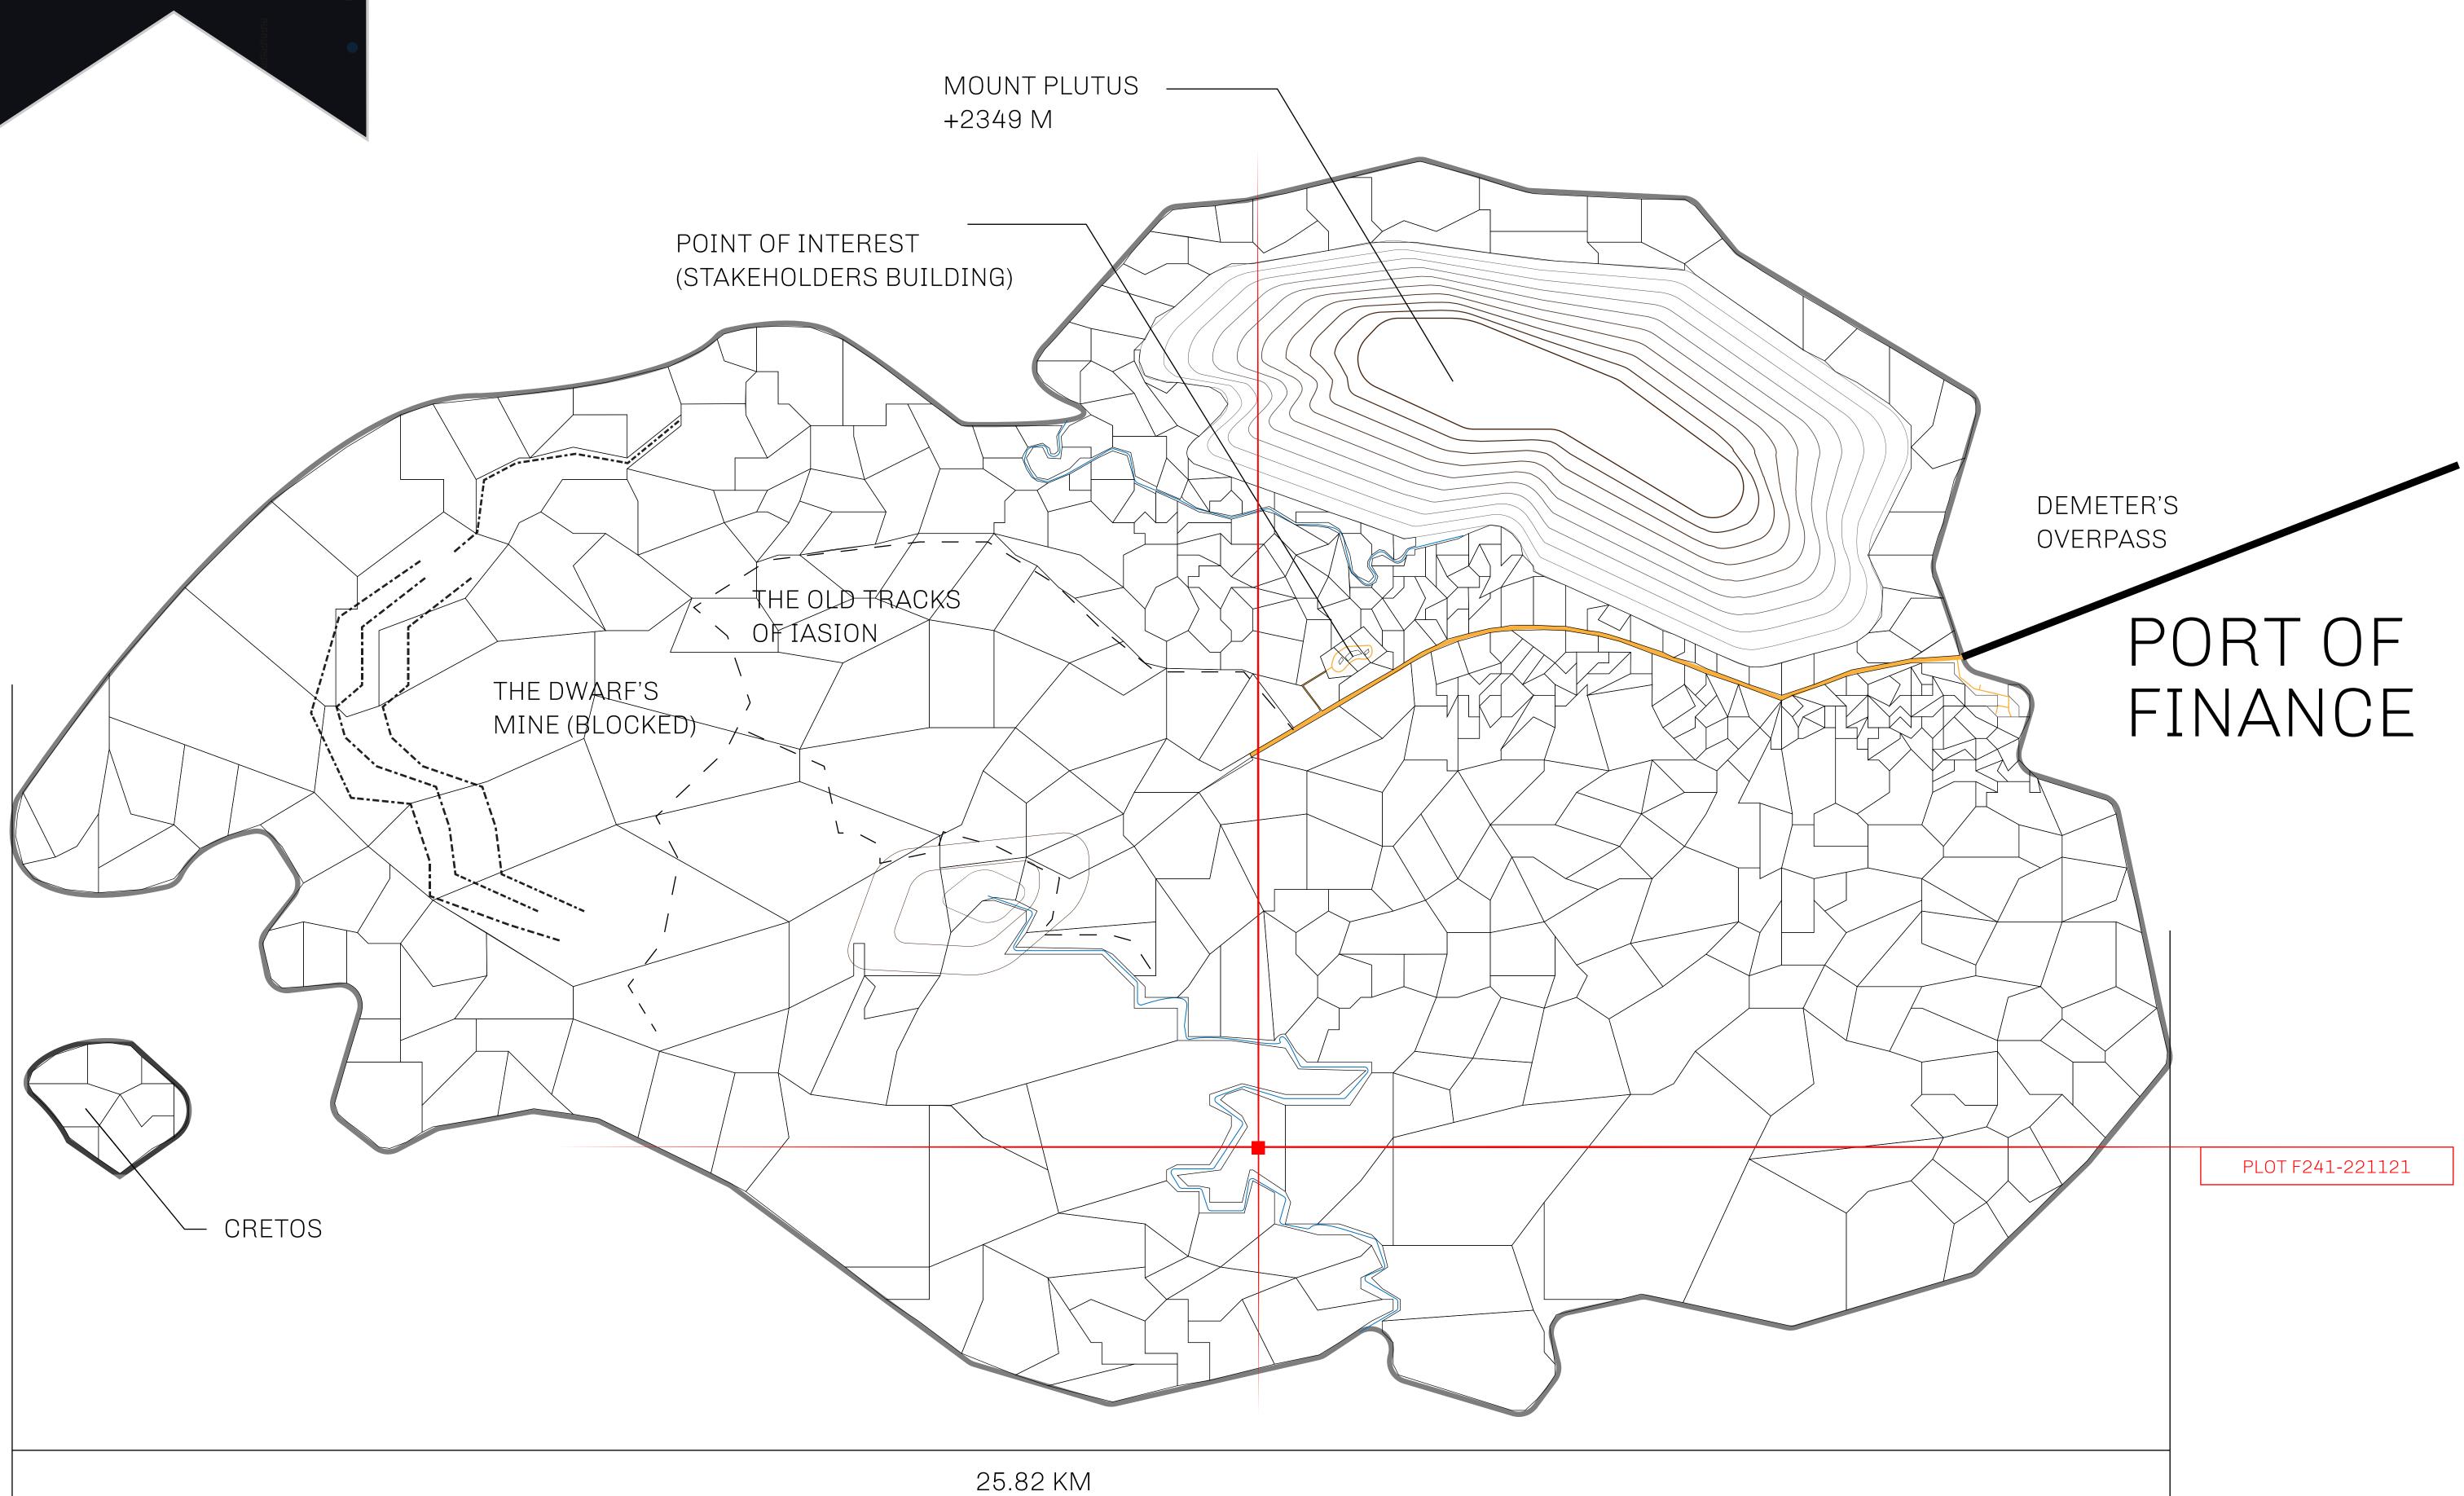

## THE FINANCIERS

Often known as the "paperwork" center of Loot NFT World, the Isle of Fund is the destination for landowners to manage their plots. Plots grant rights embodied in revenue-bearing NFTs (or RB-NFTs), such as minting of NFT stories, receiving USDC platform credit rewards from the World's economic activities, and more. Its people are the leaders in NFT-wrapped instrument experimentations which occurs at the Stakeholder's Building.

## GEOGRAPHY

COASTLINE
BORDERS
HIGHEST POINT
LOWEST POINT
PLOTS

SCALE

73.54 KM (45.70 MILES)

OCEAN

MOUNT PLUTUS +2349 M THE DWARF'S MINE -215 M

490 1:50000

## H.M. LNFT Land Registry

F241-221121

TITLE NUMBER

ADMINISTRATIVE AREA

ISLE OF FUND

ISSUED 22 November 2021

SCALE **1/50000** 

OWNER ENTITLEMENT