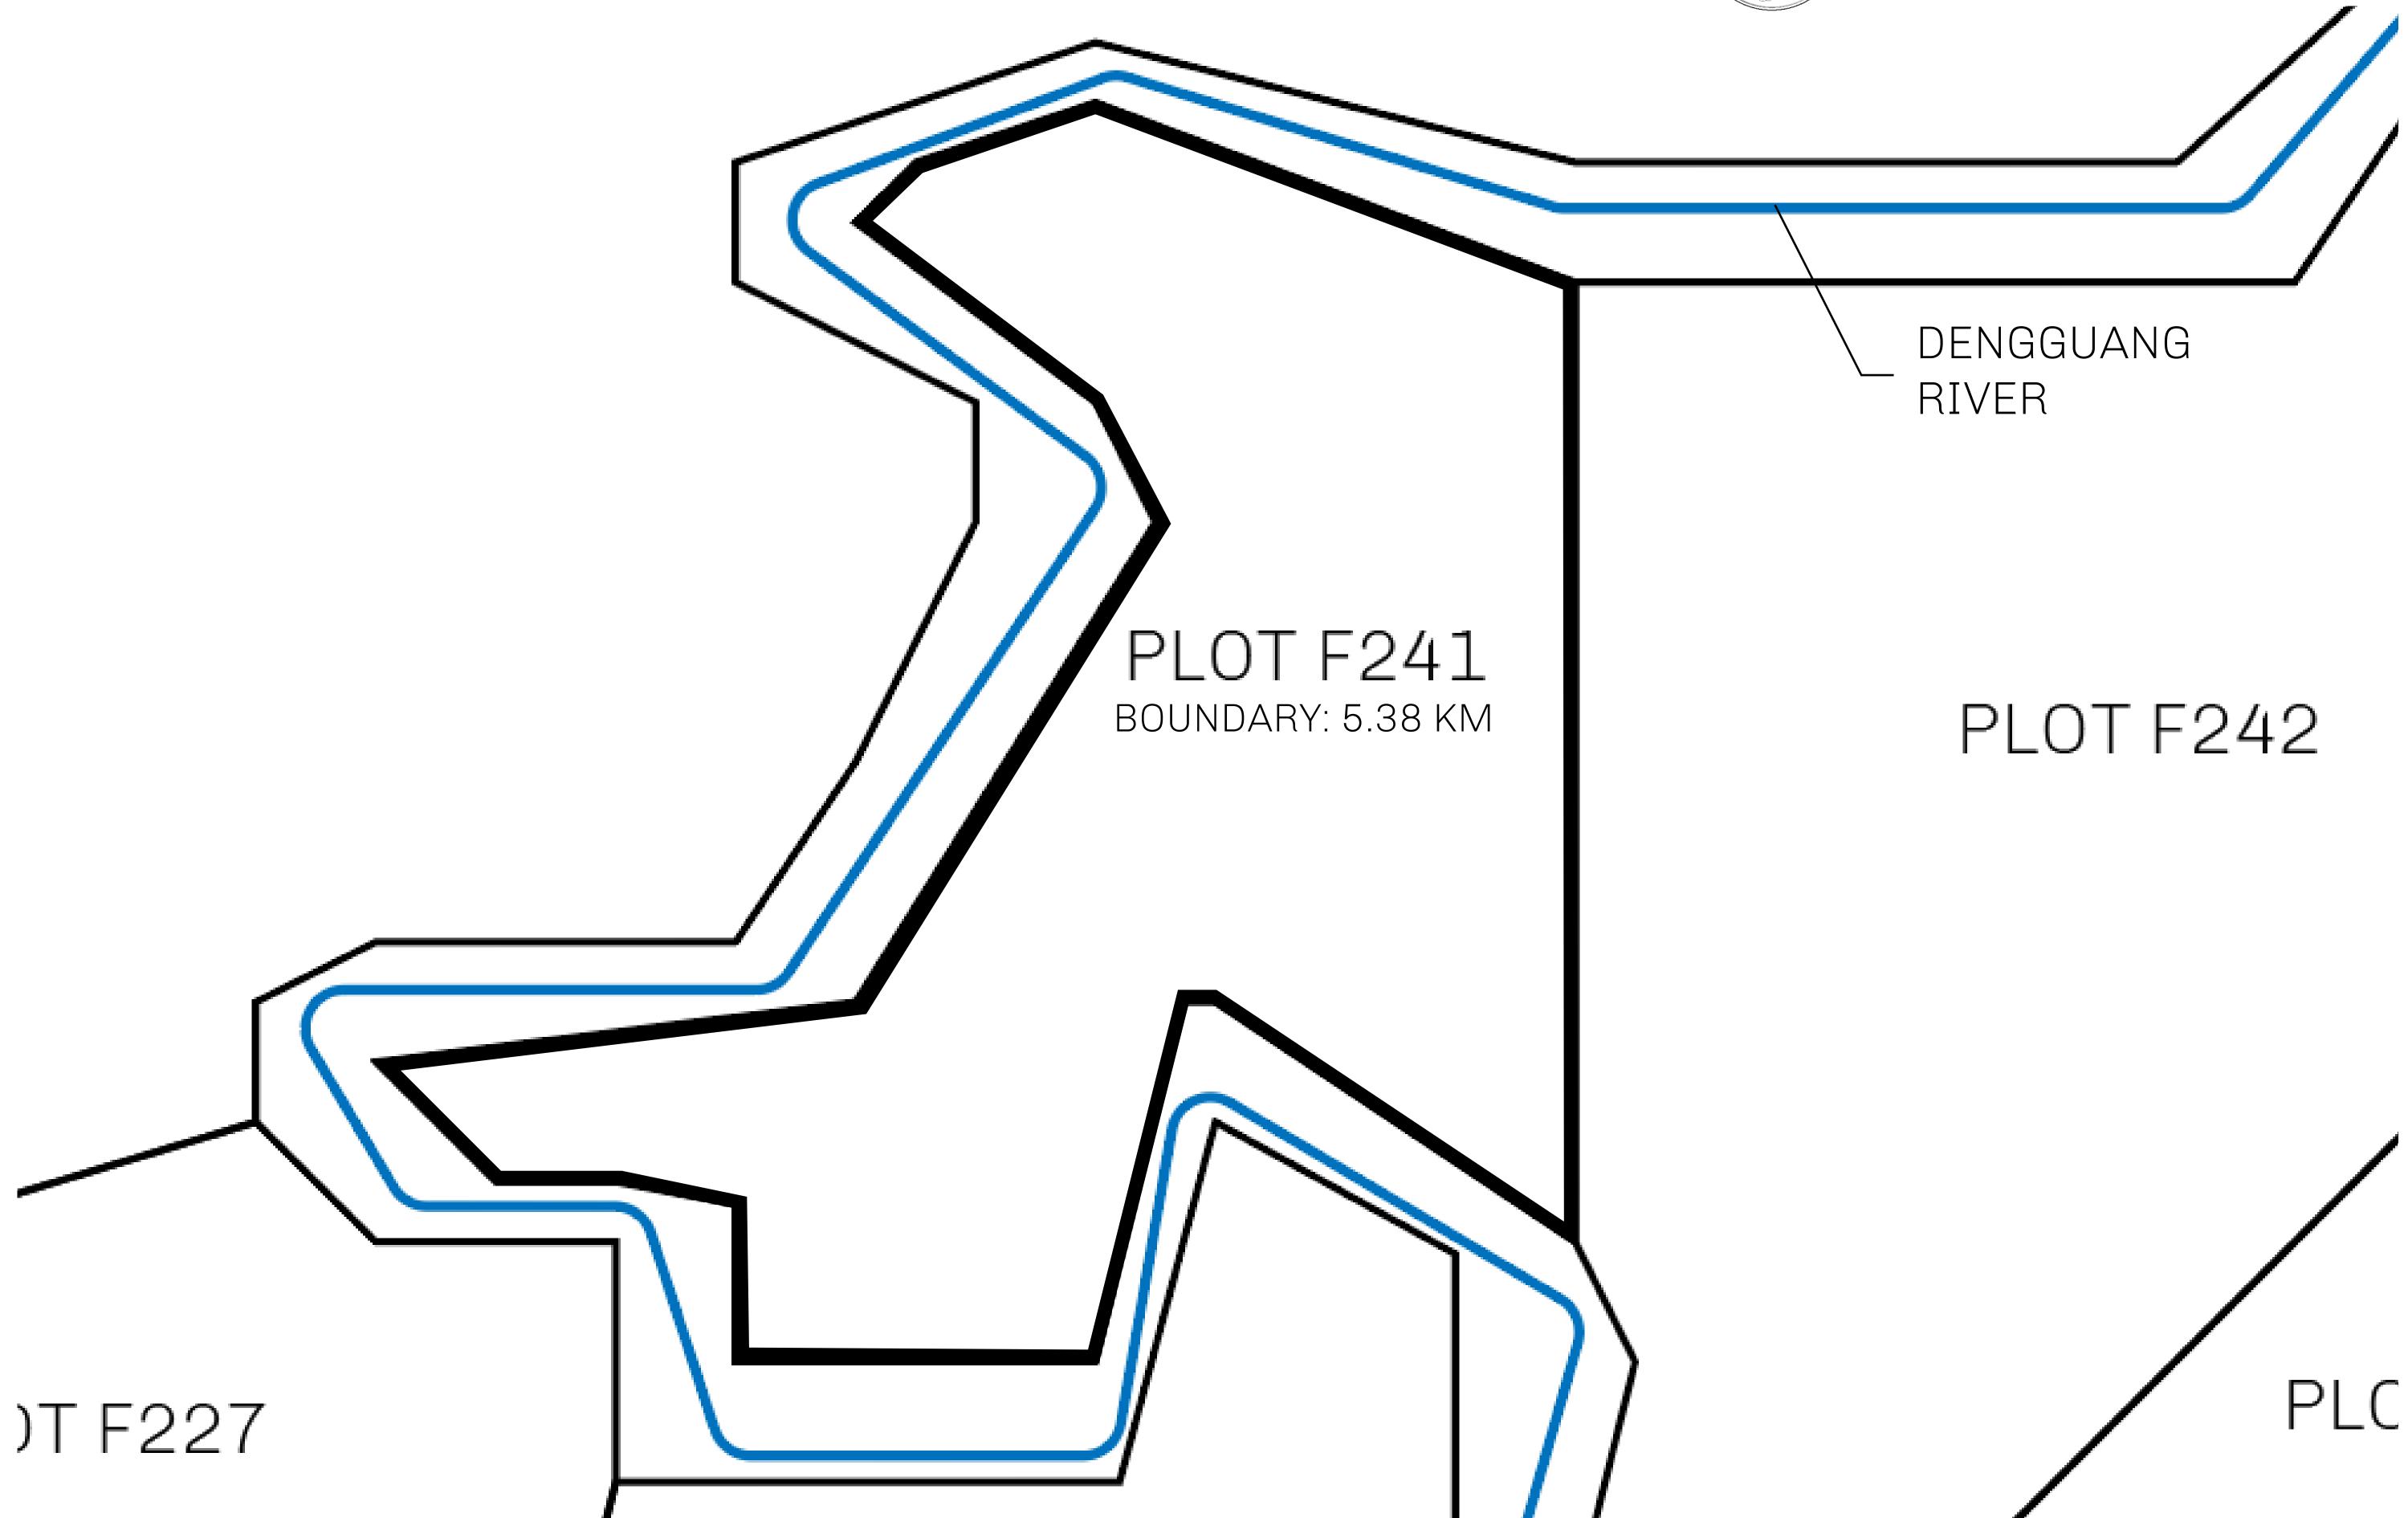

## H.M. LNFT Land Registry

F241-221121

TITLE NUMBER

ADMINISTRATIVE AREA

ISLE OF FUND

ISSUED 22 November 2021

SCALE **1/50000** 

OWNER ENTITLEMENT

Type W-IOF: Share of 0.1% of all BUN sales based on number of NFT Stories minted (rewarded in Credits); Mint 4 NFT Stories