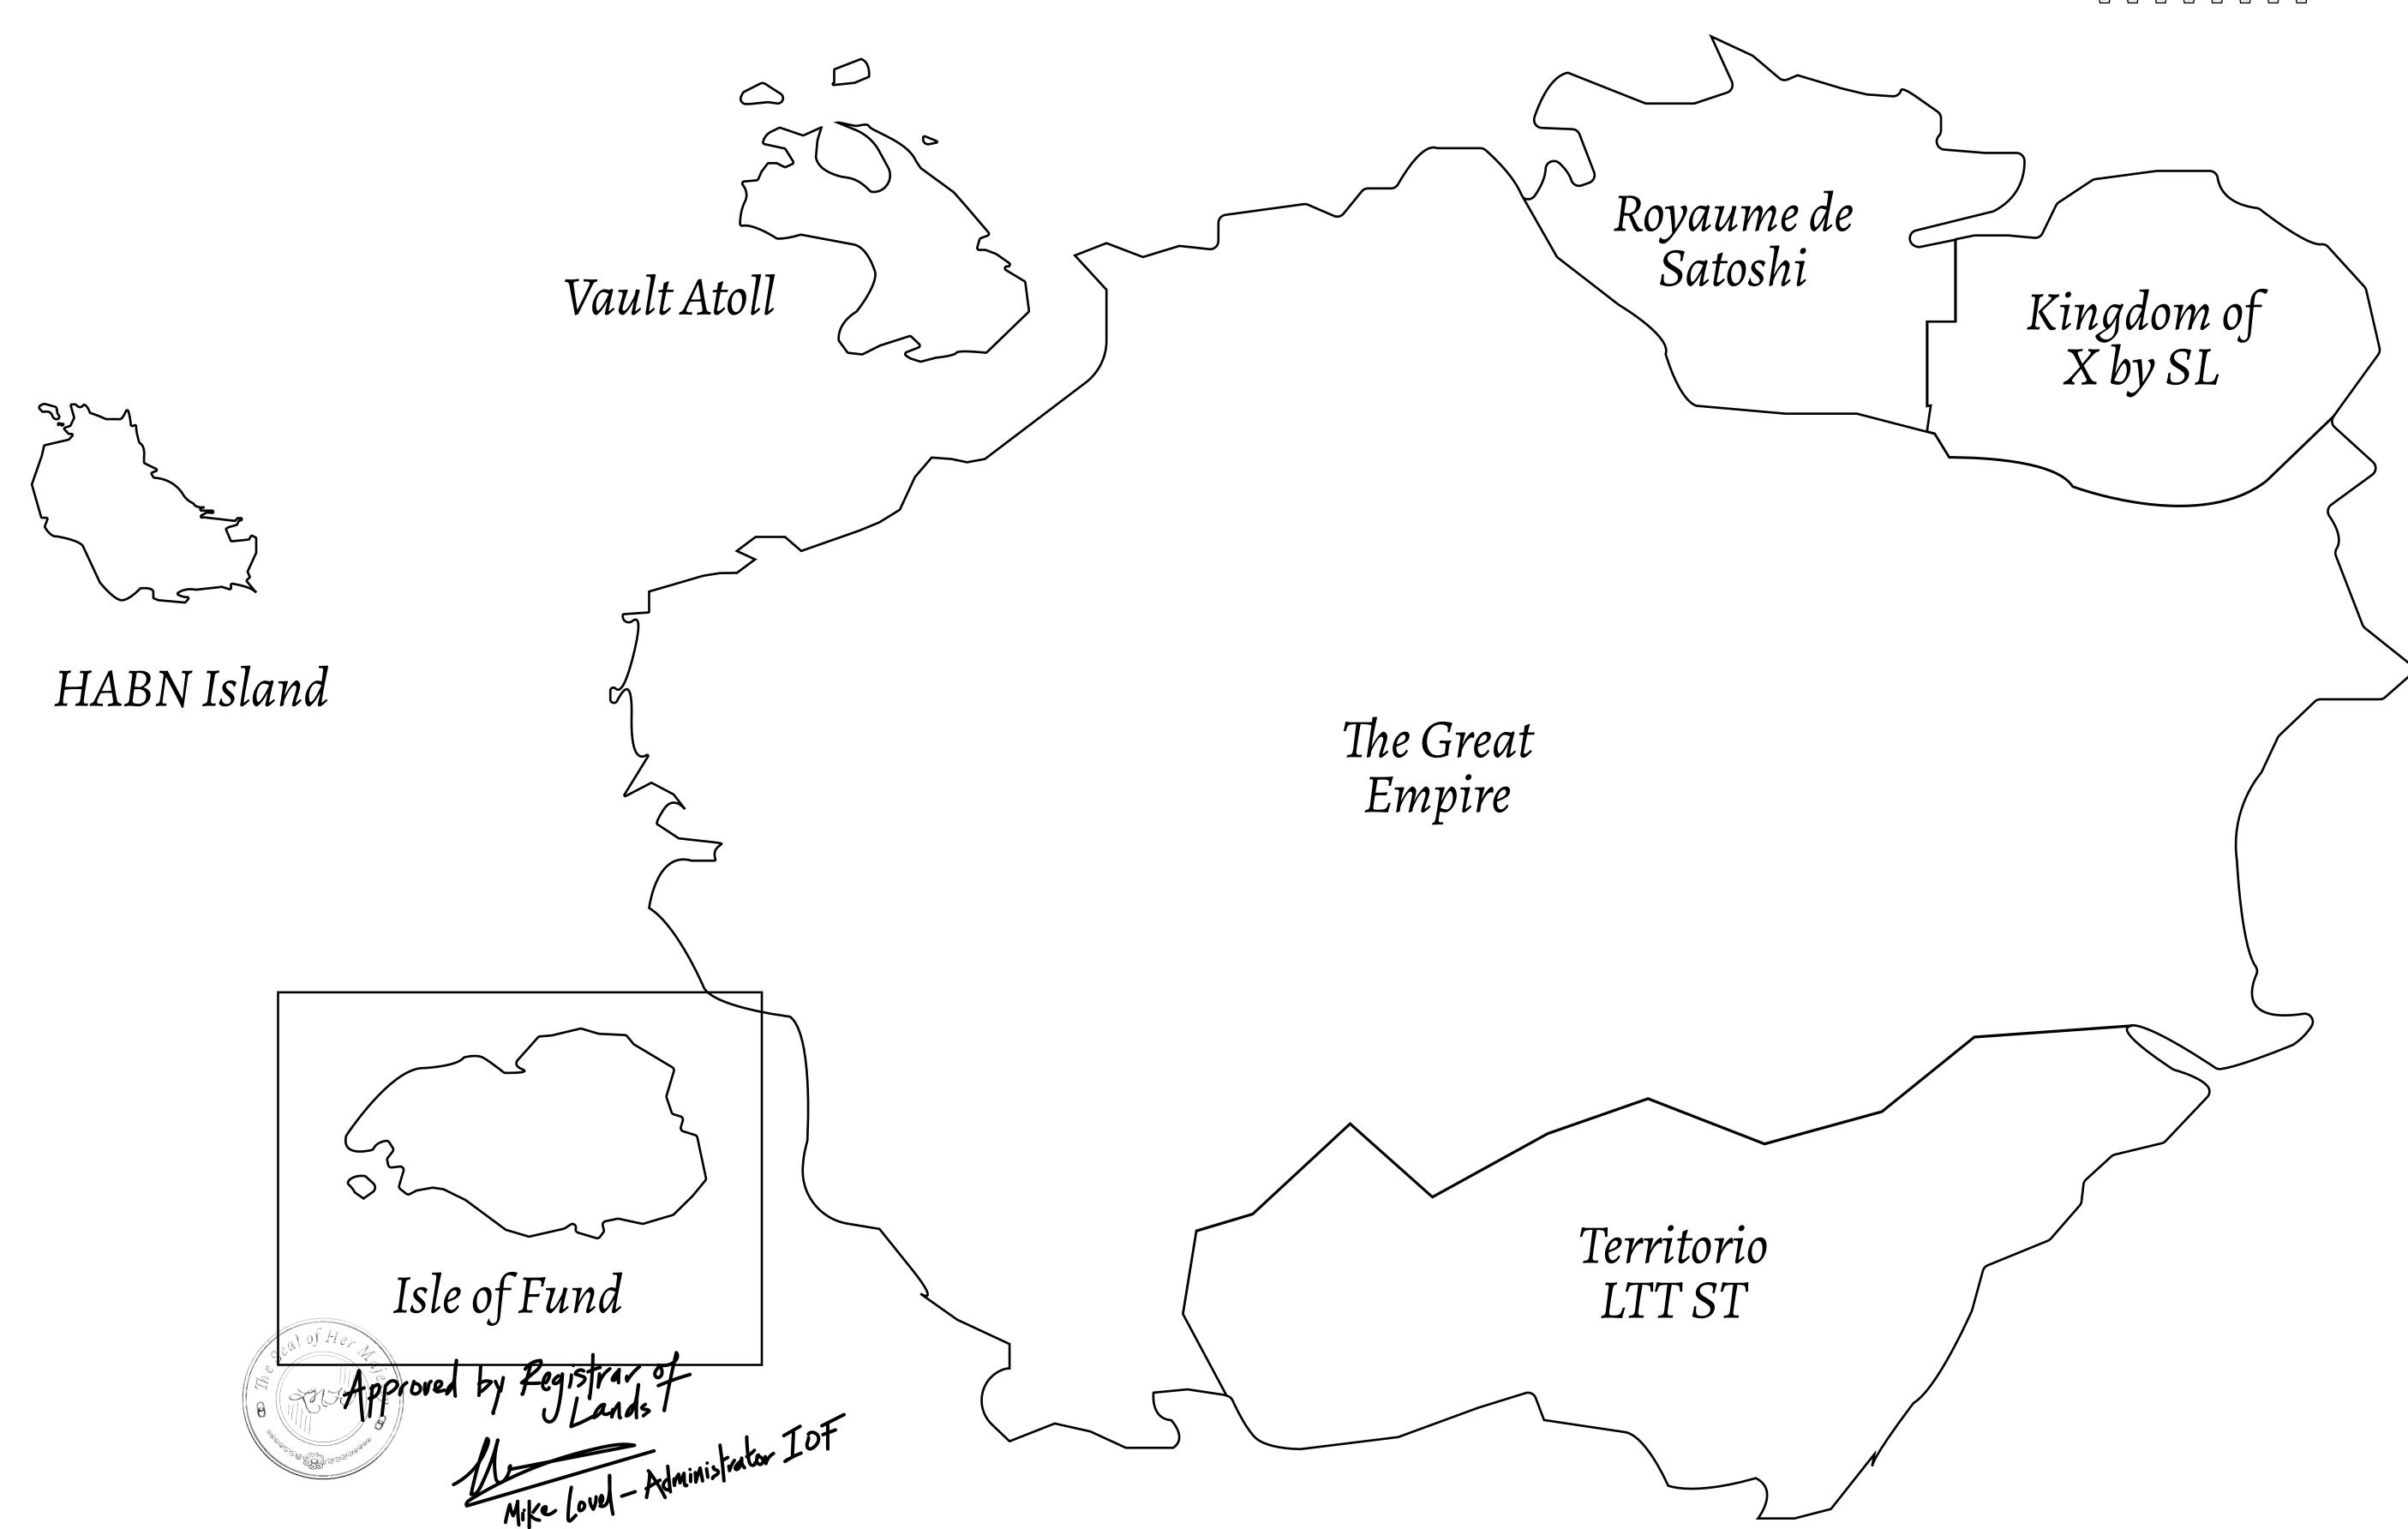

## GEOGRAPHY

COASTLINE
BORDERS
HIGHEST POINT
LOWEST POINT
PLOTS

SCALE

73.54 KM (45.70 MILES)

OCEAN

MOUNT PLUTUS +2349 M THE DWARF'S MINE -215 M

490 1:50000

## H.M. LNFT Land Registry

F241-221121

TITLE NUMBER

ADMINISTRATIVE AREA

ISLE OF FUND

ISSUED 22 November 2021

SCALE **1/50000** 

OWNER ENTITLEMENT