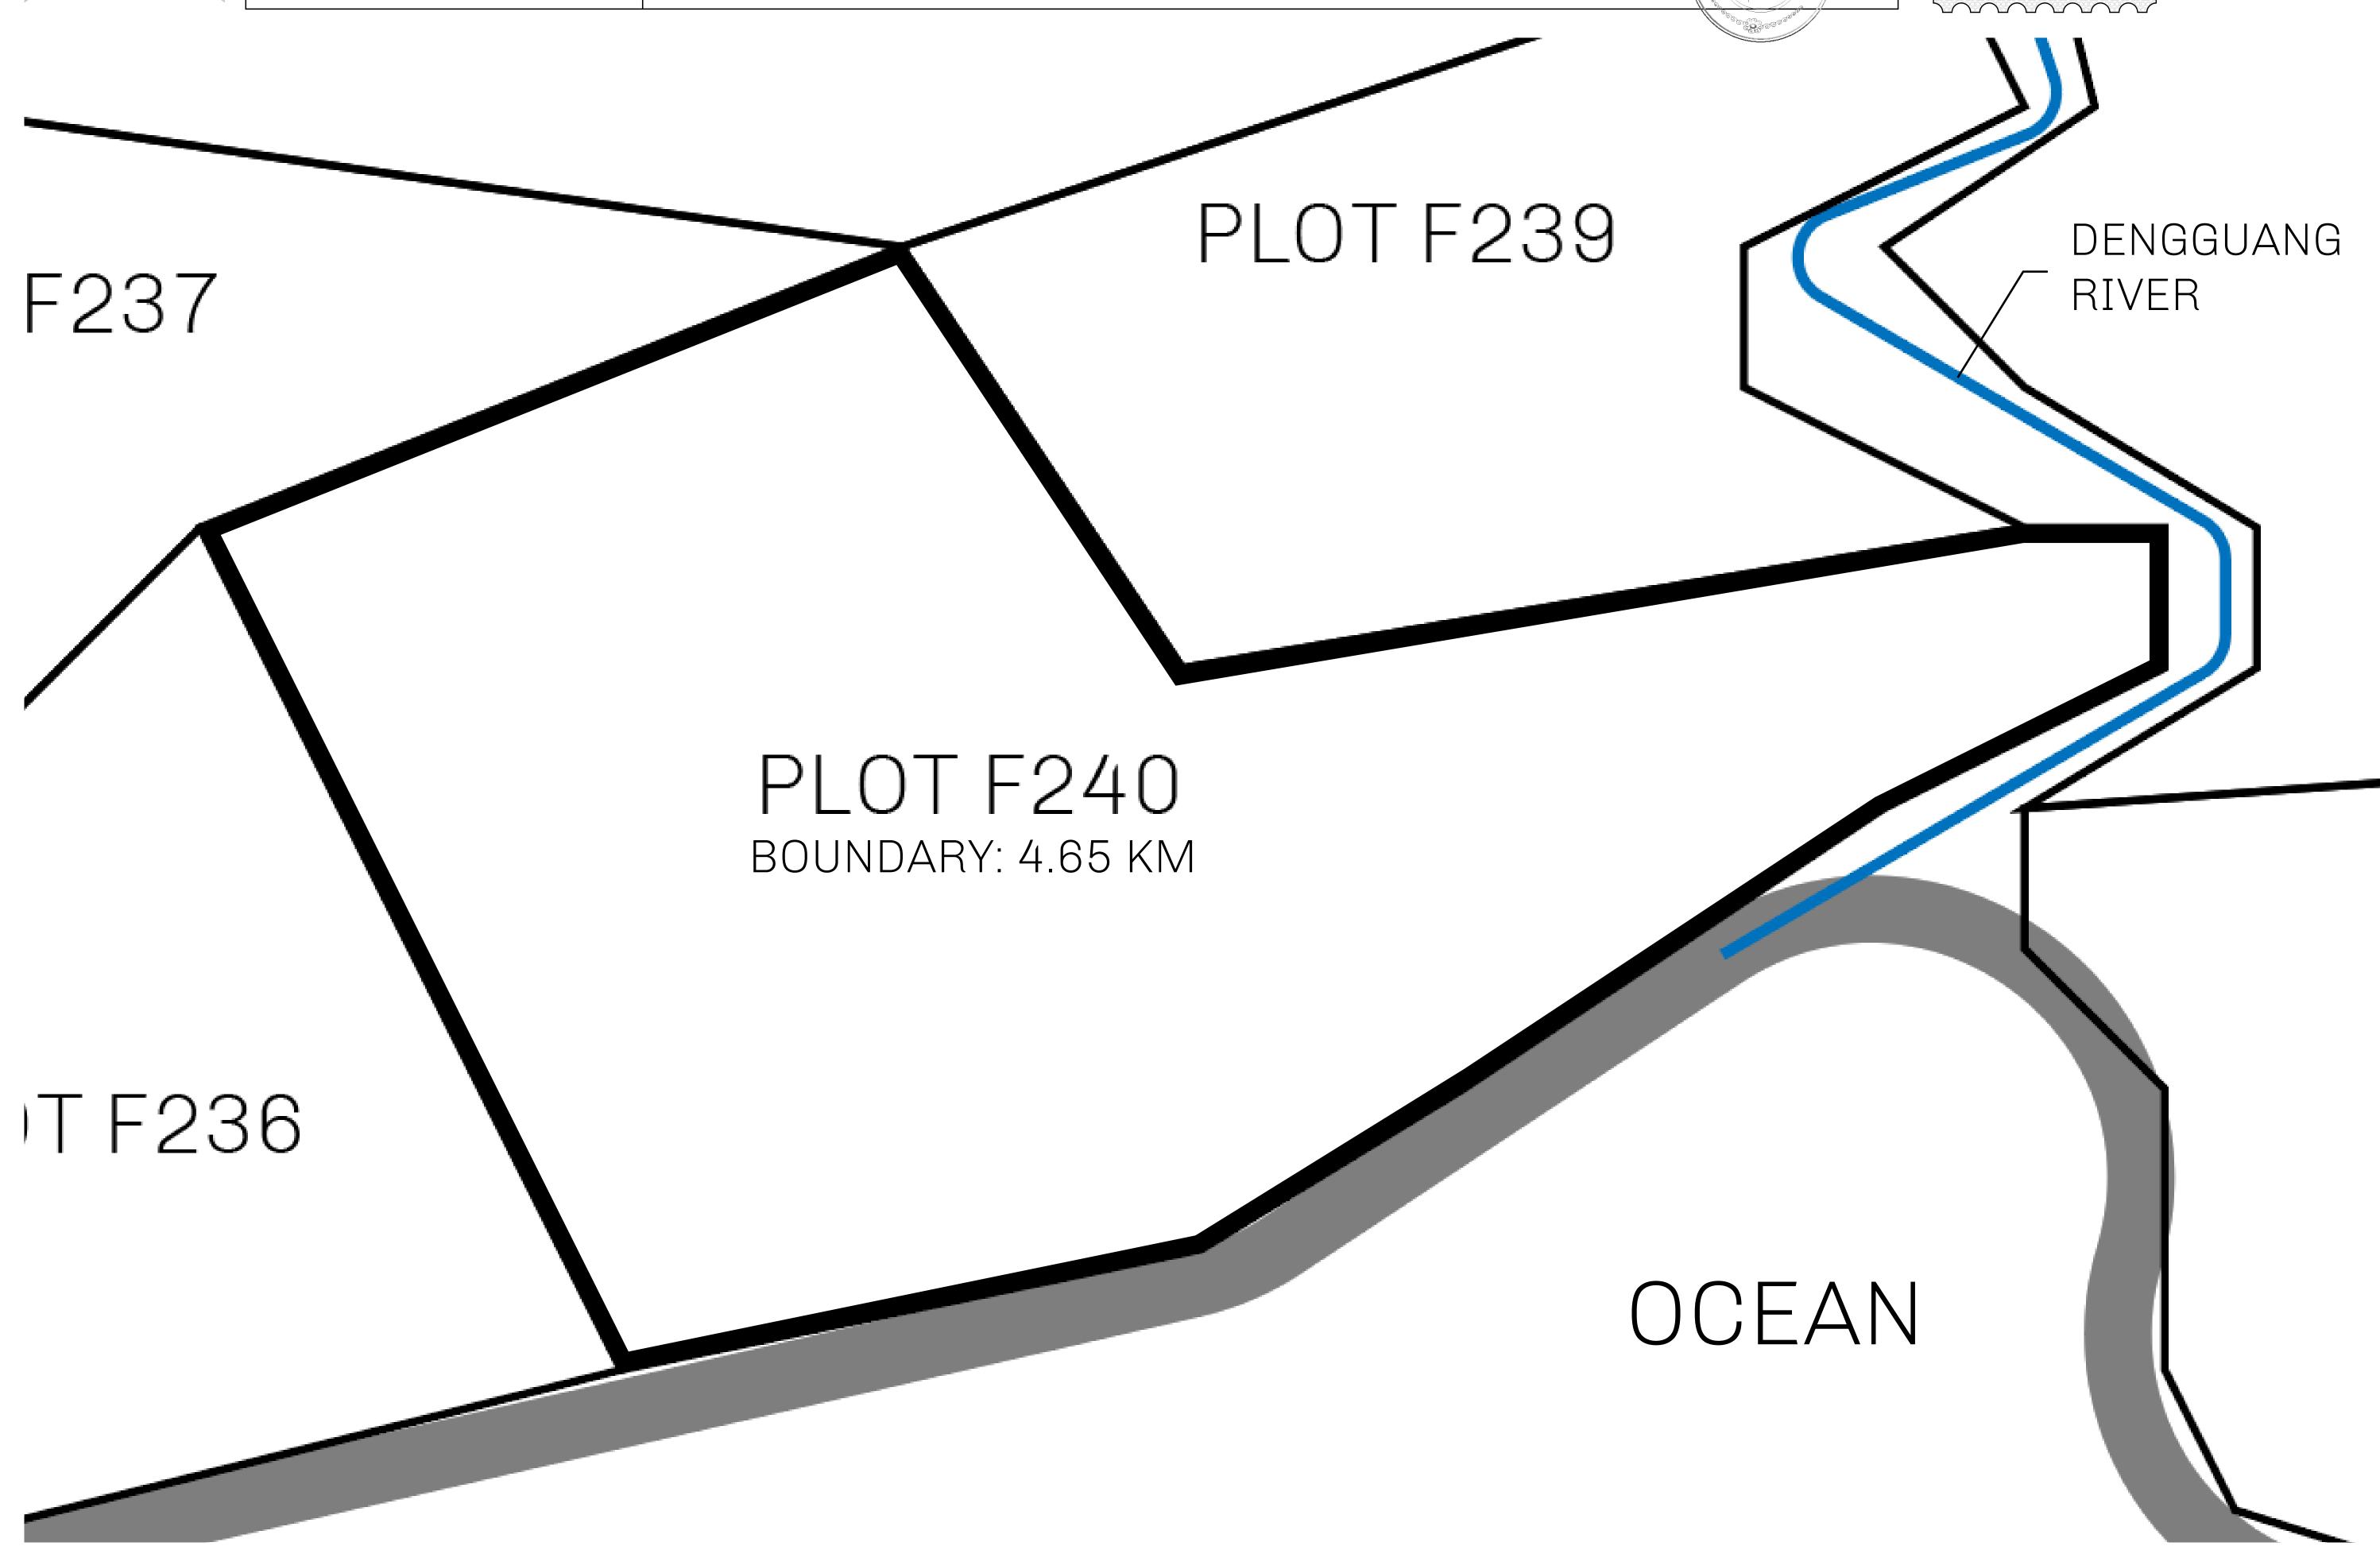

## GEOGRAPHY

COASTLINE
BORDERS
HIGHEST POINT
LOWEST POINT
PLOTS
SCALE

73.54 KM (45.70 MILES) OCEAN MOUNT PLUTUS +2349 M

THE DWARF'S MINE -215 M 490

1:50000

25.82 KM

| H.M. LNFT Land Registry |              | TITLE NUMBER            |               |
|-------------------------|--------------|-------------------------|---------------|
|                         |              | F240-221121             |               |
| ADMINISTRATIVE AREA     | ISLE OF FUND | ISSUED 22 November 2021 | SCALE 1/50000 |