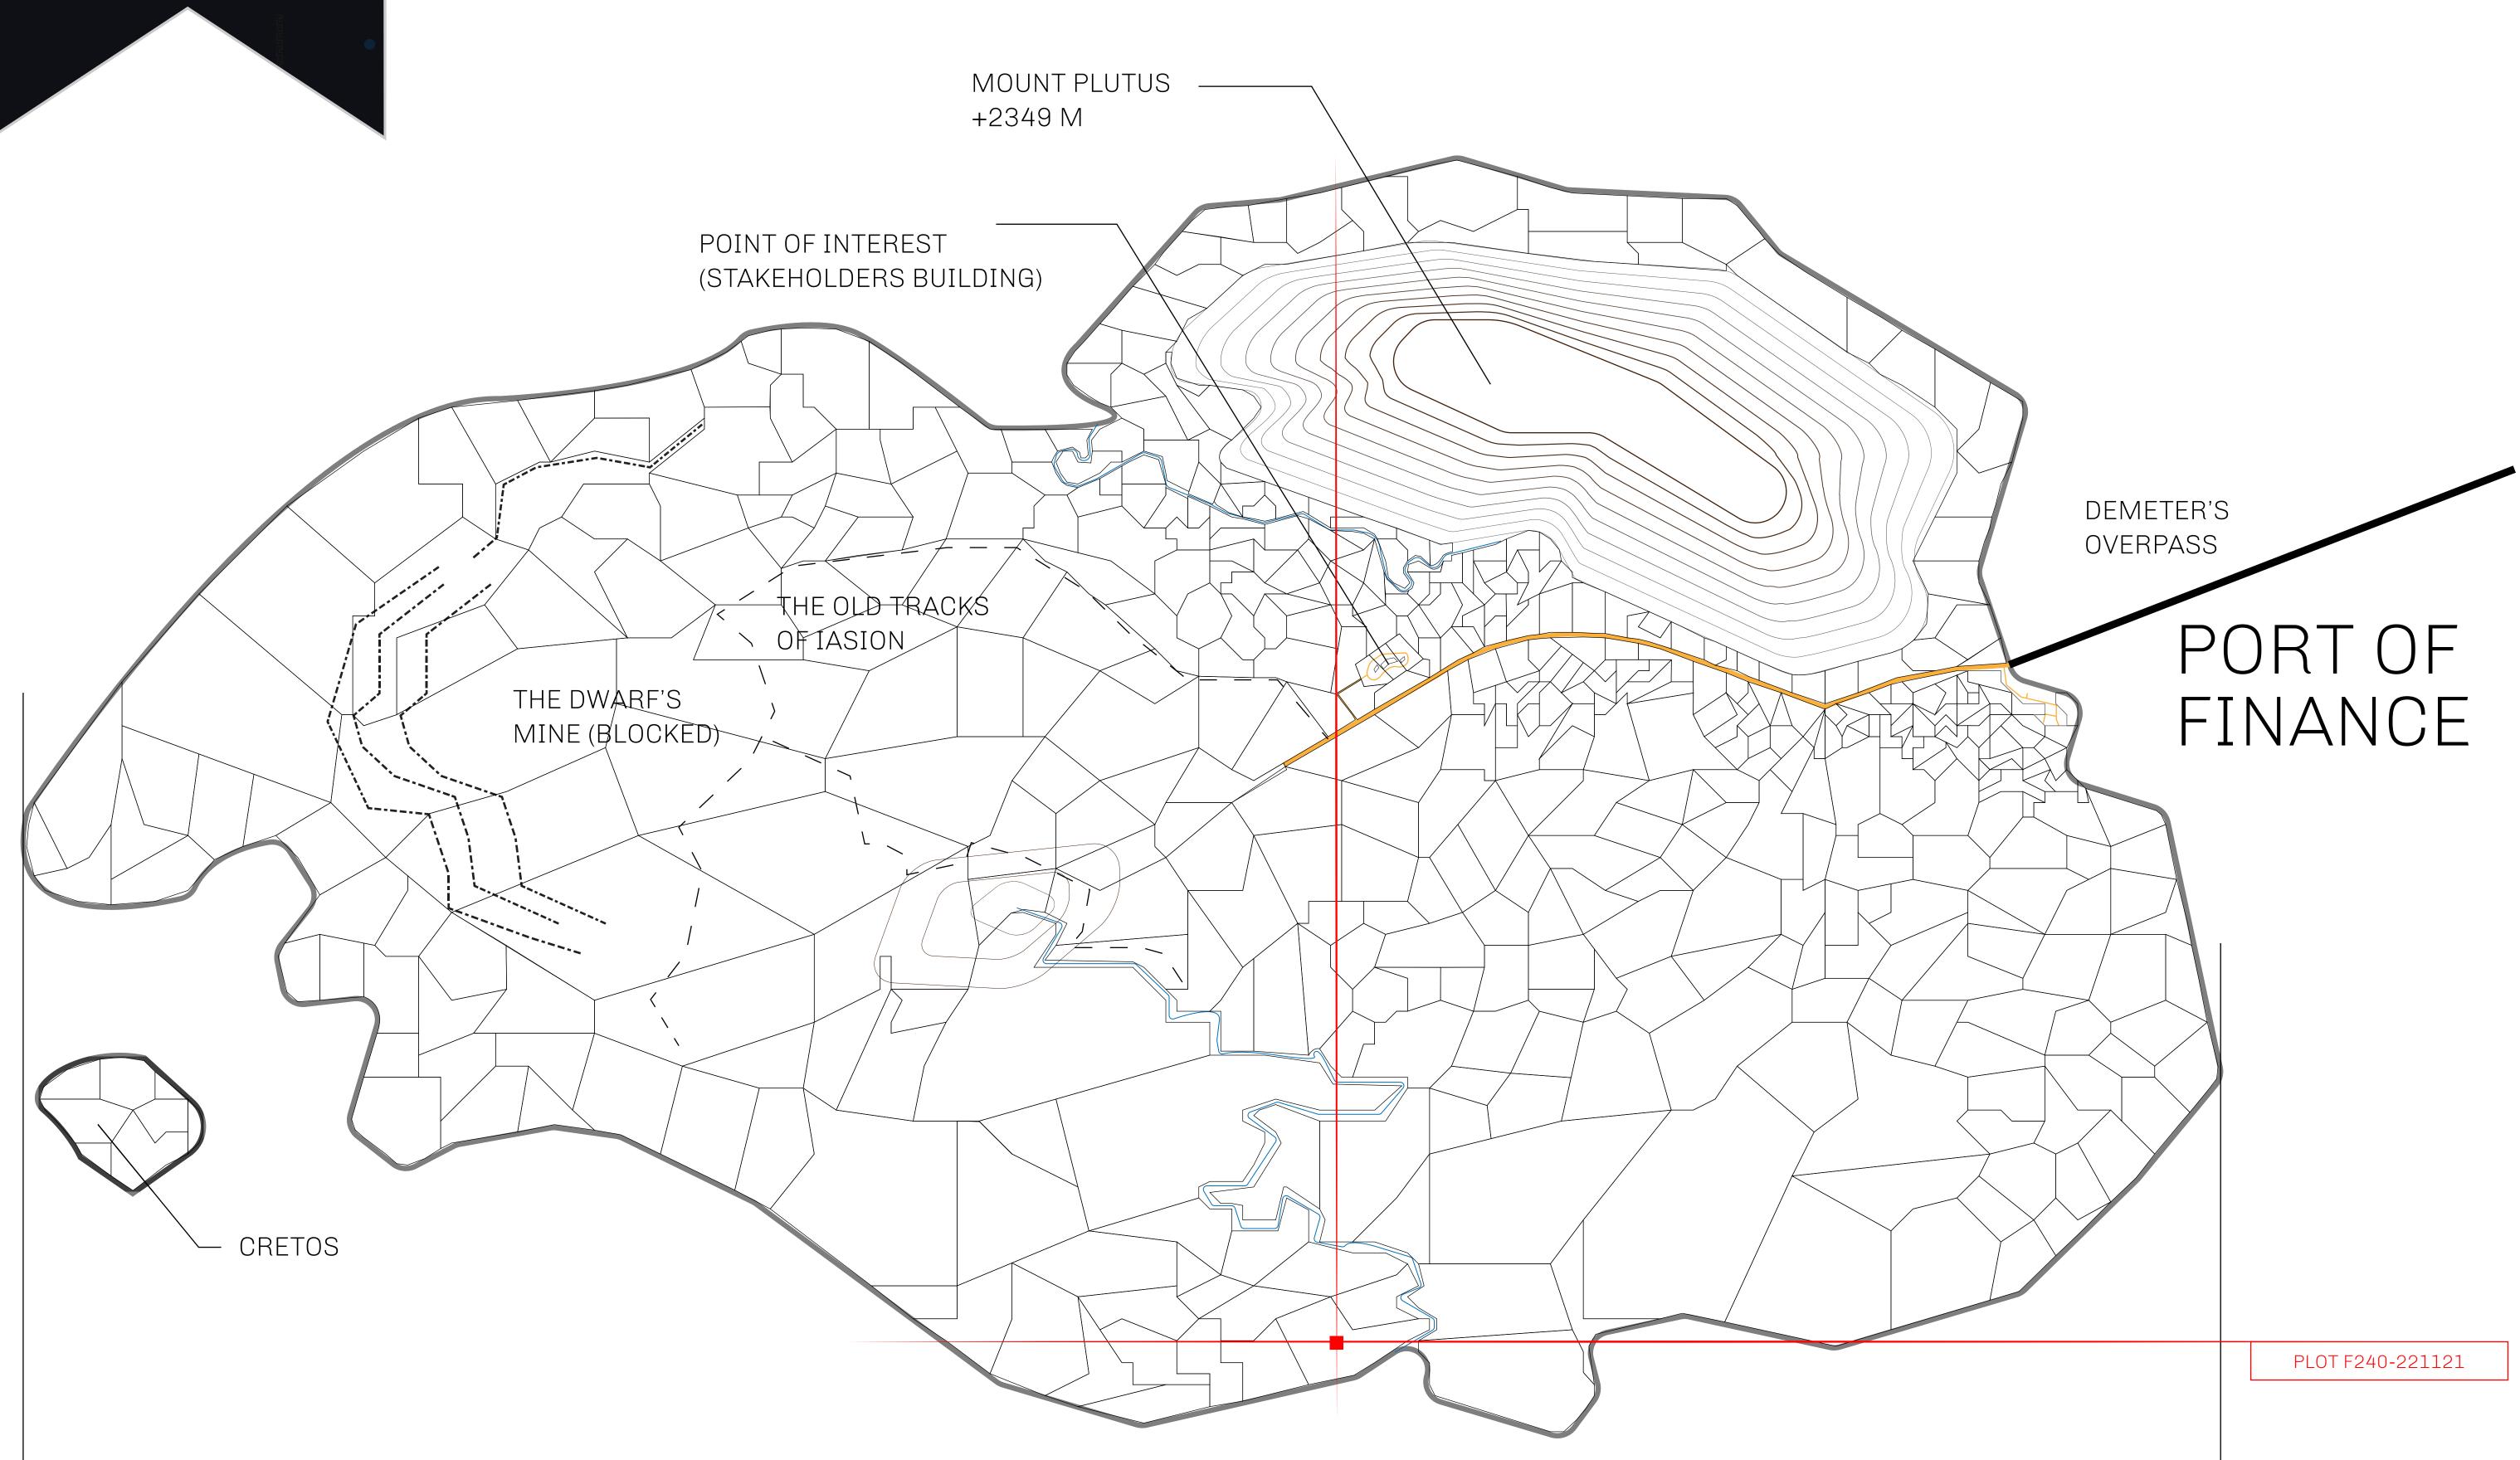

## GEOGRAPHY

COASTLINE
BORDERS
HIGHEST POINT
LOWEST POINT
PLOTS
SCALE

73.54 KM (45.70 MILES) OCEAN MOUNT PLUTUS +2349 M

THE DWARF'S MINE -215 M 490

1:50000

25.82 KM

| H.M. LNFT Land Registry |              | TITLE NUMBER            |               |
|-------------------------|--------------|-------------------------|---------------|
|                         |              | F240-221121             |               |
| ADMINISTRATIVE AREA     | ISLE OF FUND | ISSUED 22 November 2021 | SCALE 1/50000 |