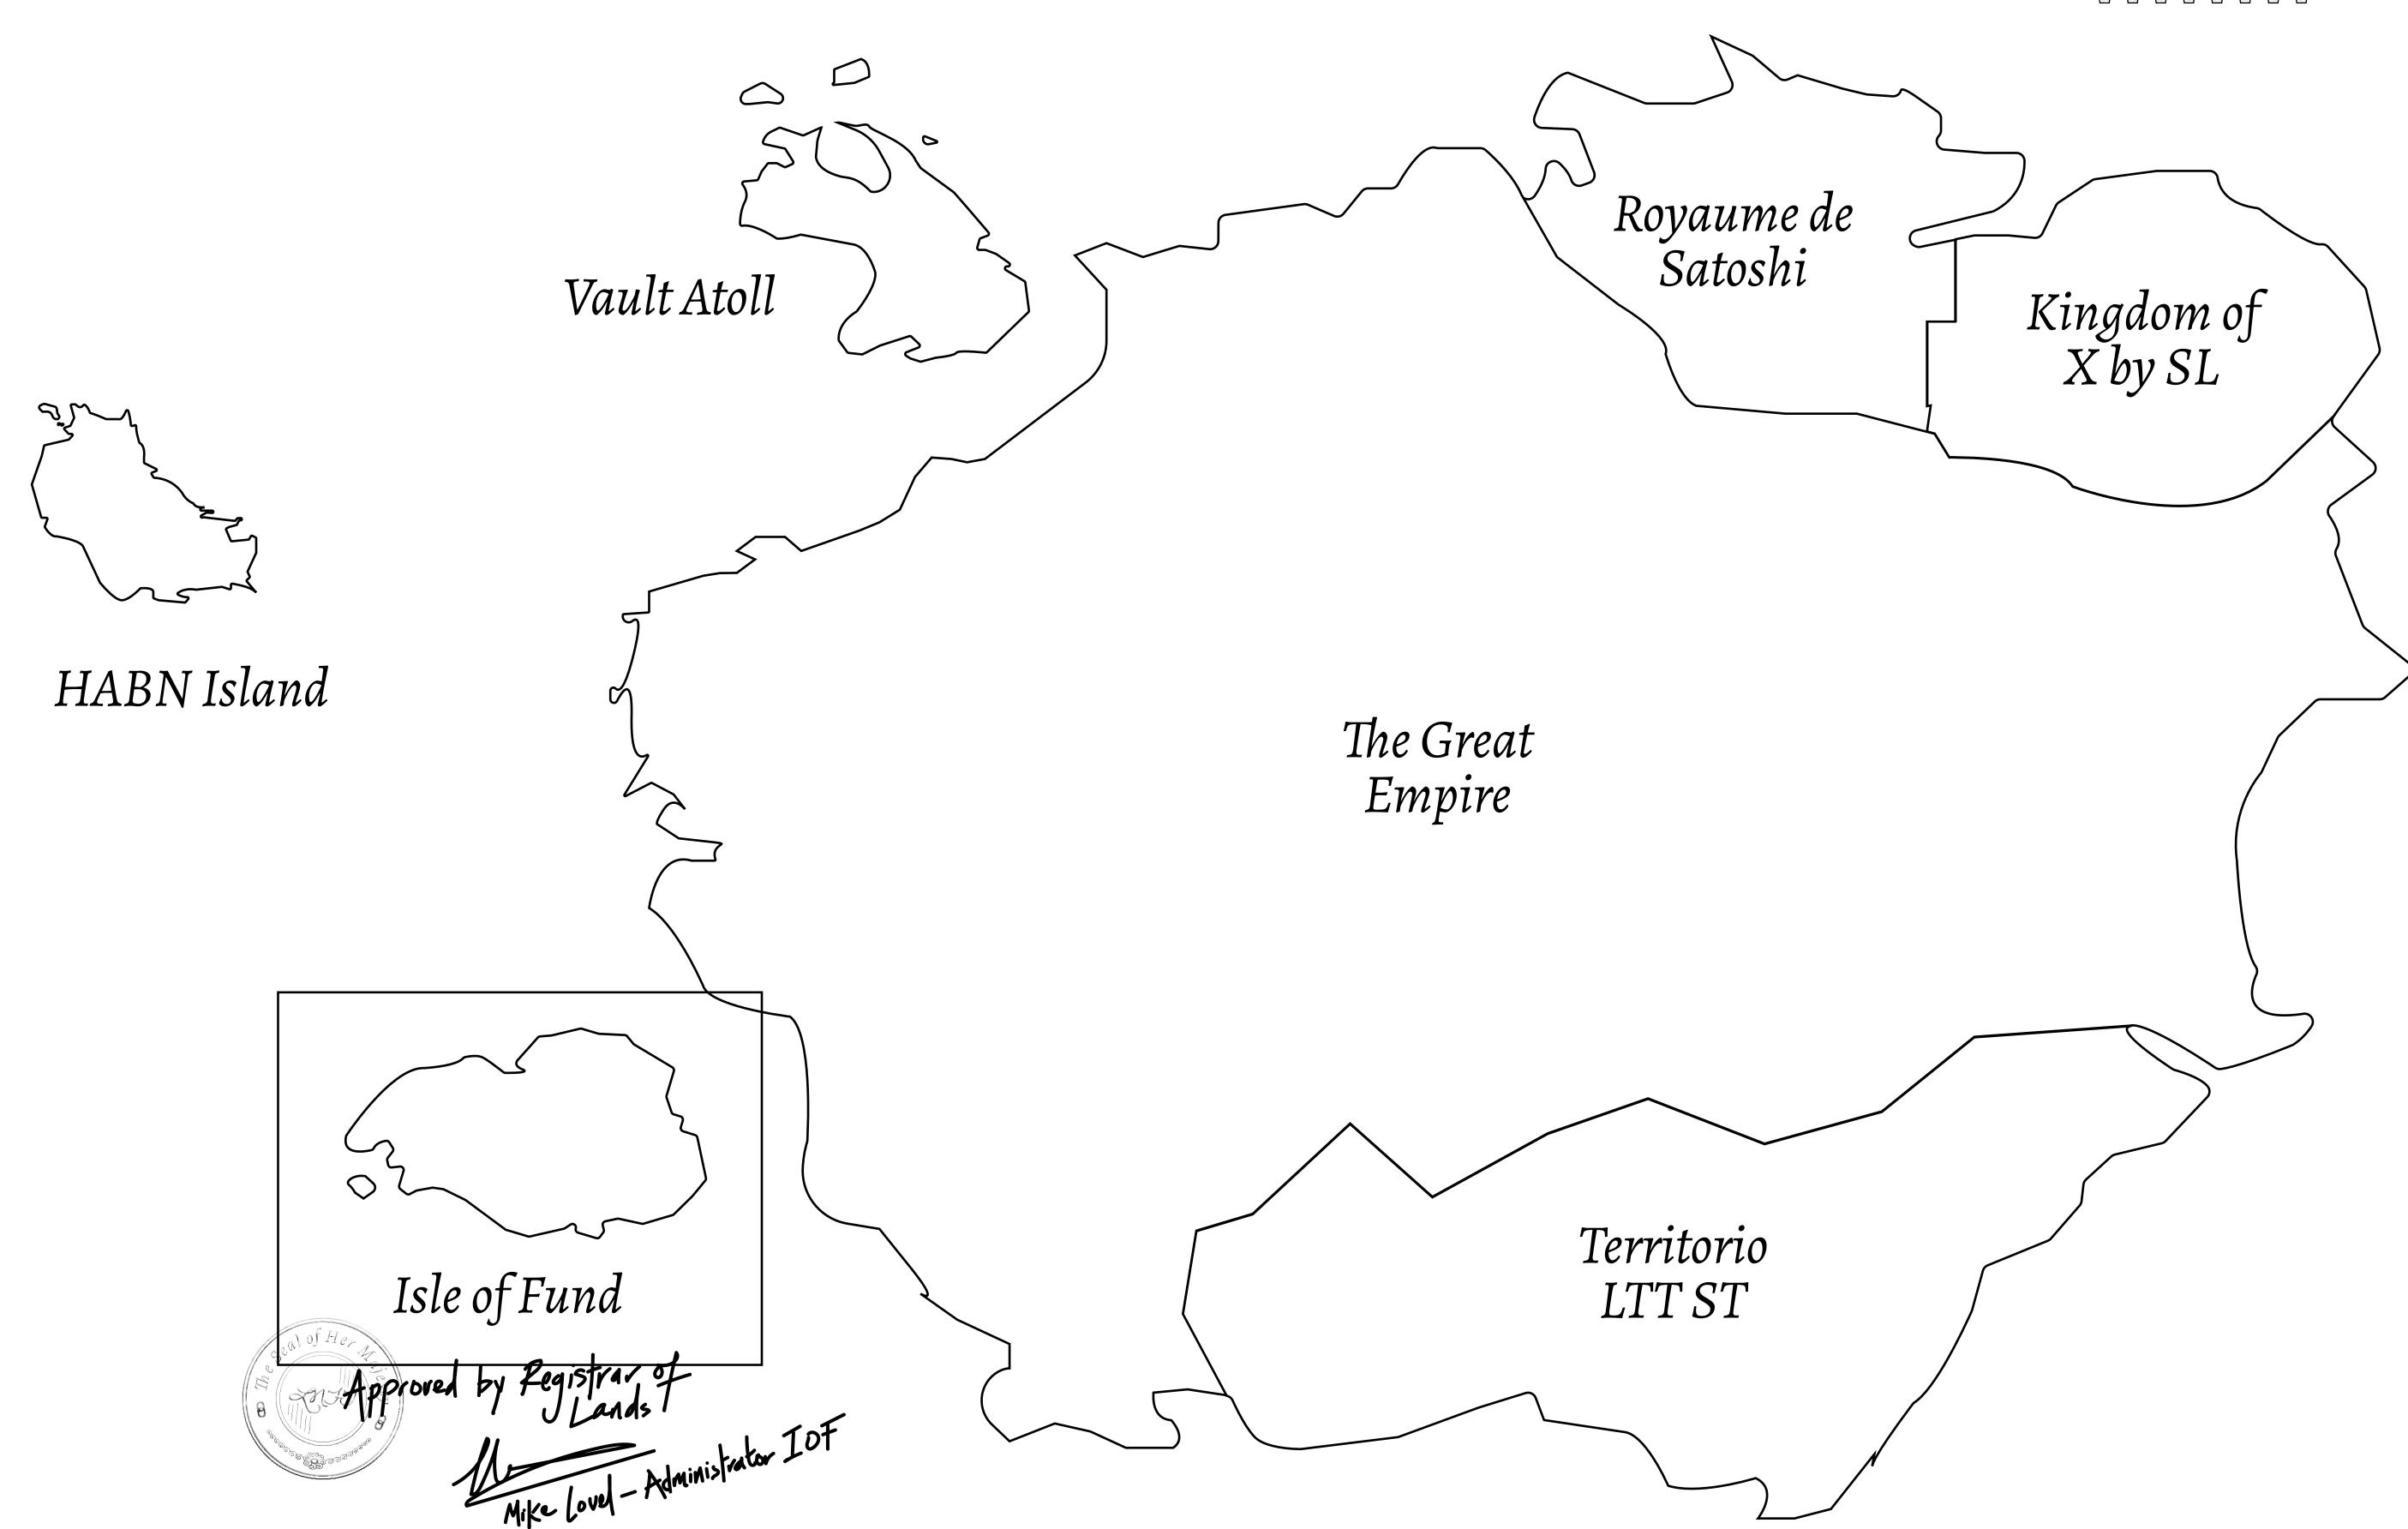

## GEOGRAPHY

COASTLINE
BORDERS
HIGHEST POINT
LOWEST POINT
PLOTS
SCALE

73.54 KM (45.70 MILES) OCEAN MOUNT PLUTUS +2349 M

THE DWARF'S MINE -215 M 490

1:50000

25.82 KM

| H.M. LNFT Land Registry |              | TITLE NUMBER            |               |
|-------------------------|--------------|-------------------------|---------------|
|                         |              | F240-221121             |               |
| ADMINISTRATIVE AREA     | ISLE OF FUND | ISSUED 22 November 2021 | SCALE 1/50000 |