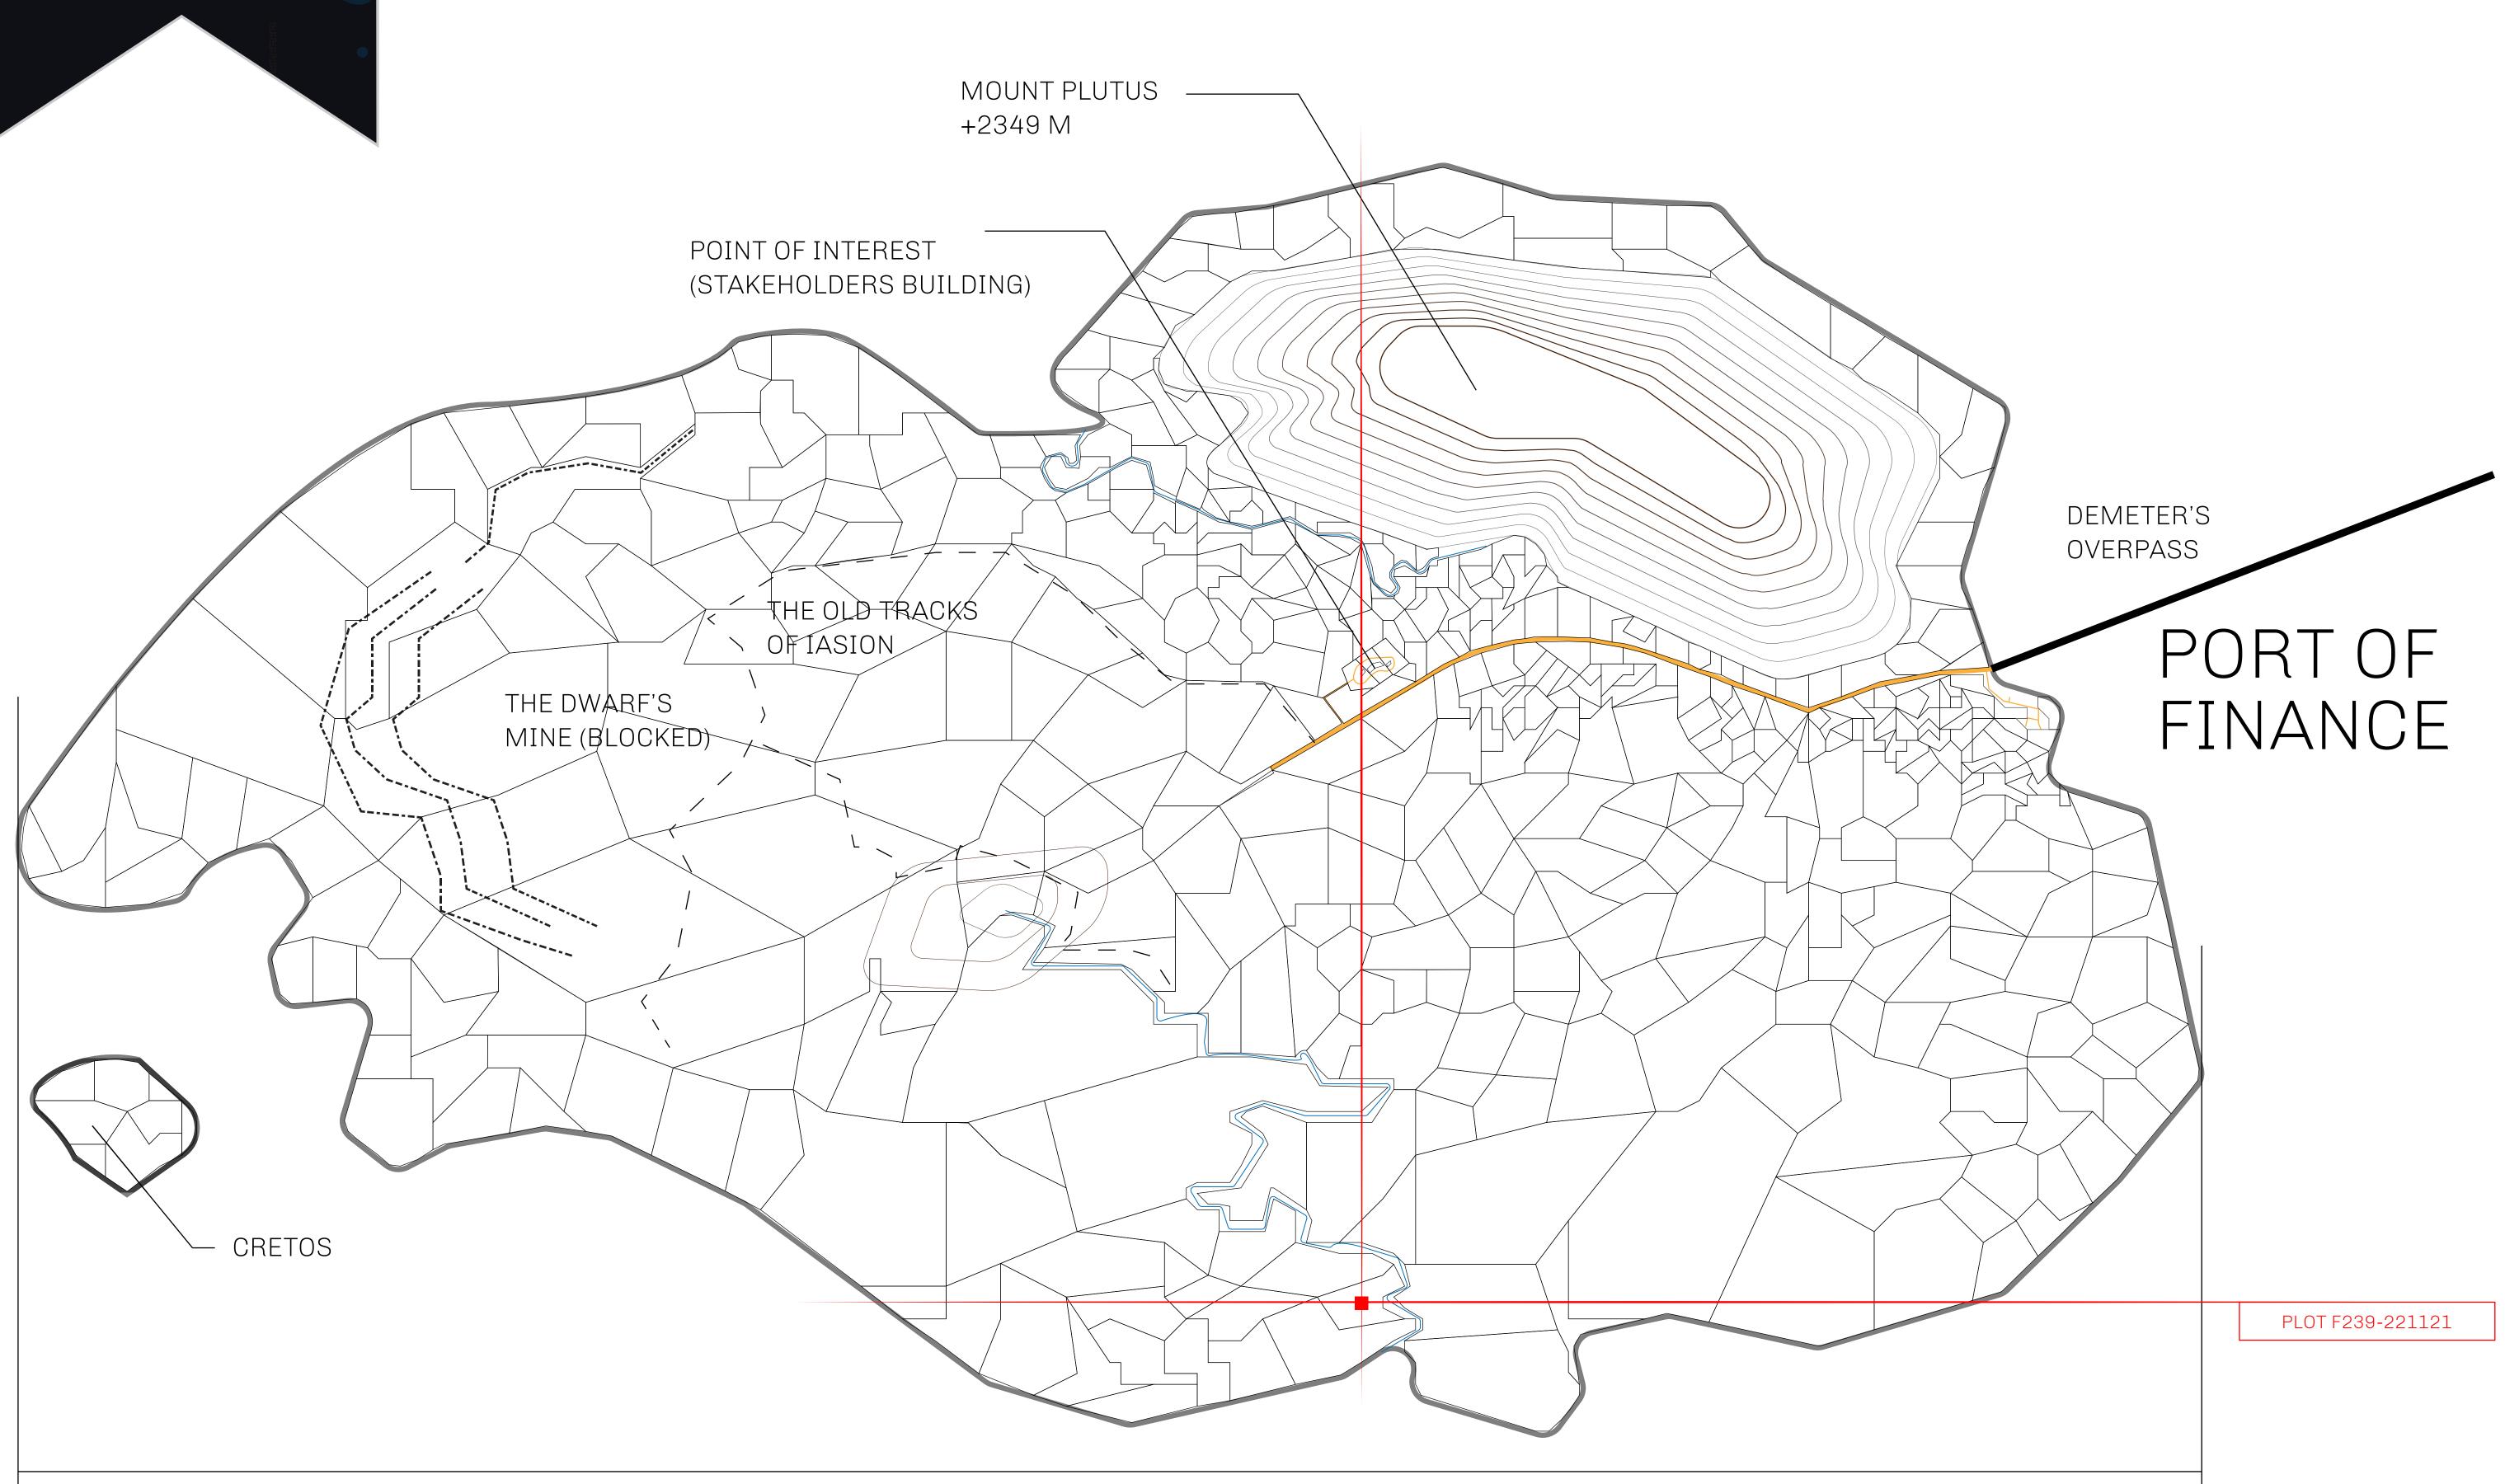

## GEOGRAPHY

COASTLINE
BORDERS
HIGHEST POINT
LOWEST POINT
PLOTS
SCALE

73.54 KM (45.70 MILES) OCEAN MOUNT PLUTUS +2349 M

THE DWARF'S MINE -215 M

490 1:50000

25.82 KM

F239-221121

TITLE NUMBER

ADMINISTRATIVE AREA

ISLE OF FUND

ISSUED 22 November 2021

SCALE **1/50000** 

OWNER ENTITLEMENT

Type W-IOF: Share of 0.1% of all BUN sales based on number of NFT Stories minted (rewarded in Credits); Mint 4 NFT Stories

OT F238

PL0T F239

BOUNDARY: 3.24 KM

DENGGUANG RIVER