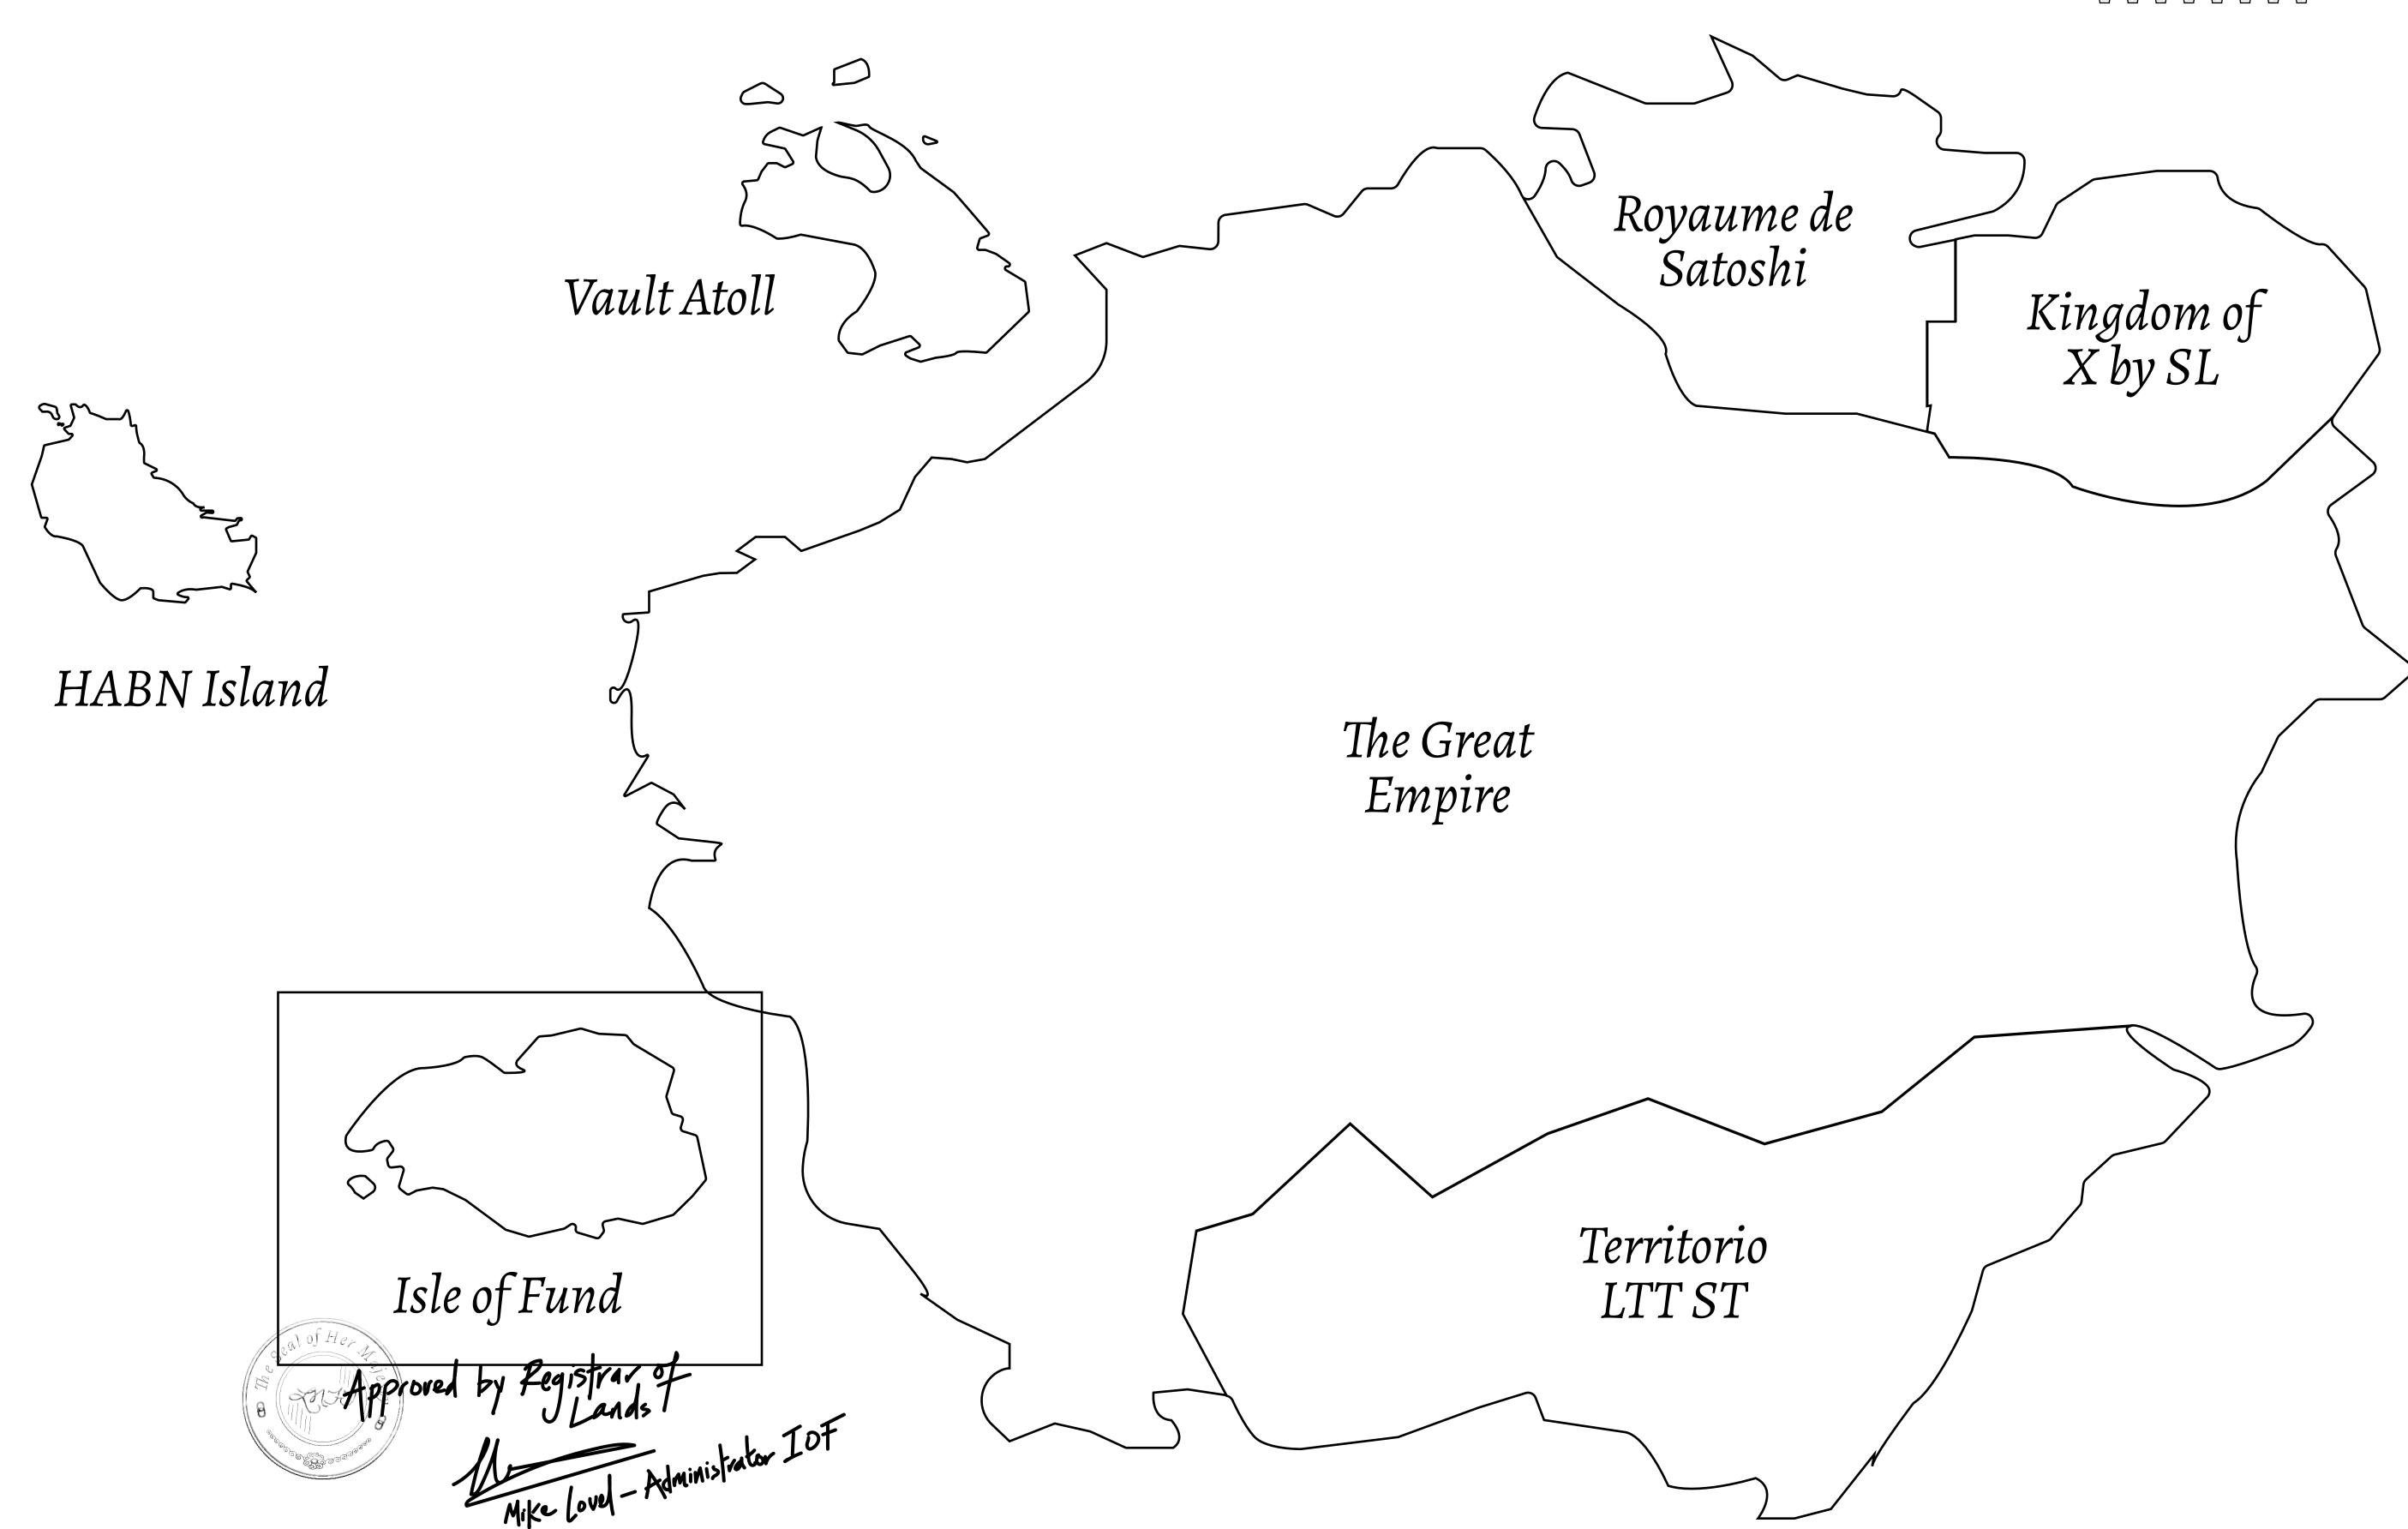

## THE FINANCIERS

Often known as the "paperwork" center of Loot NFT World, the Isle of Fund is the destination for landowners to manage their plots. Plots grant rights embodied in revenue-bearing NFTs (or RB-NFTs), such as minting of NFT stories, receiving USDC platform credit rewards from the World's economic activities, and more. Its people are the leaders in NFT-wrapped instrument experimentations which occurs at the Stakeholder's Building.

## GEOGRAPHY

COASTLINE
BORDERS
HIGHEST POINT
LOWEST POINT
PLOTS
SCALE

73.54 KM (45.70 MILES) OCEAN MOUNT PLUTUS +2349 M

THE DWARF'S MINE -215 M

490 1:50000

25.82 KM

F239-221121

TITLE NUMBER