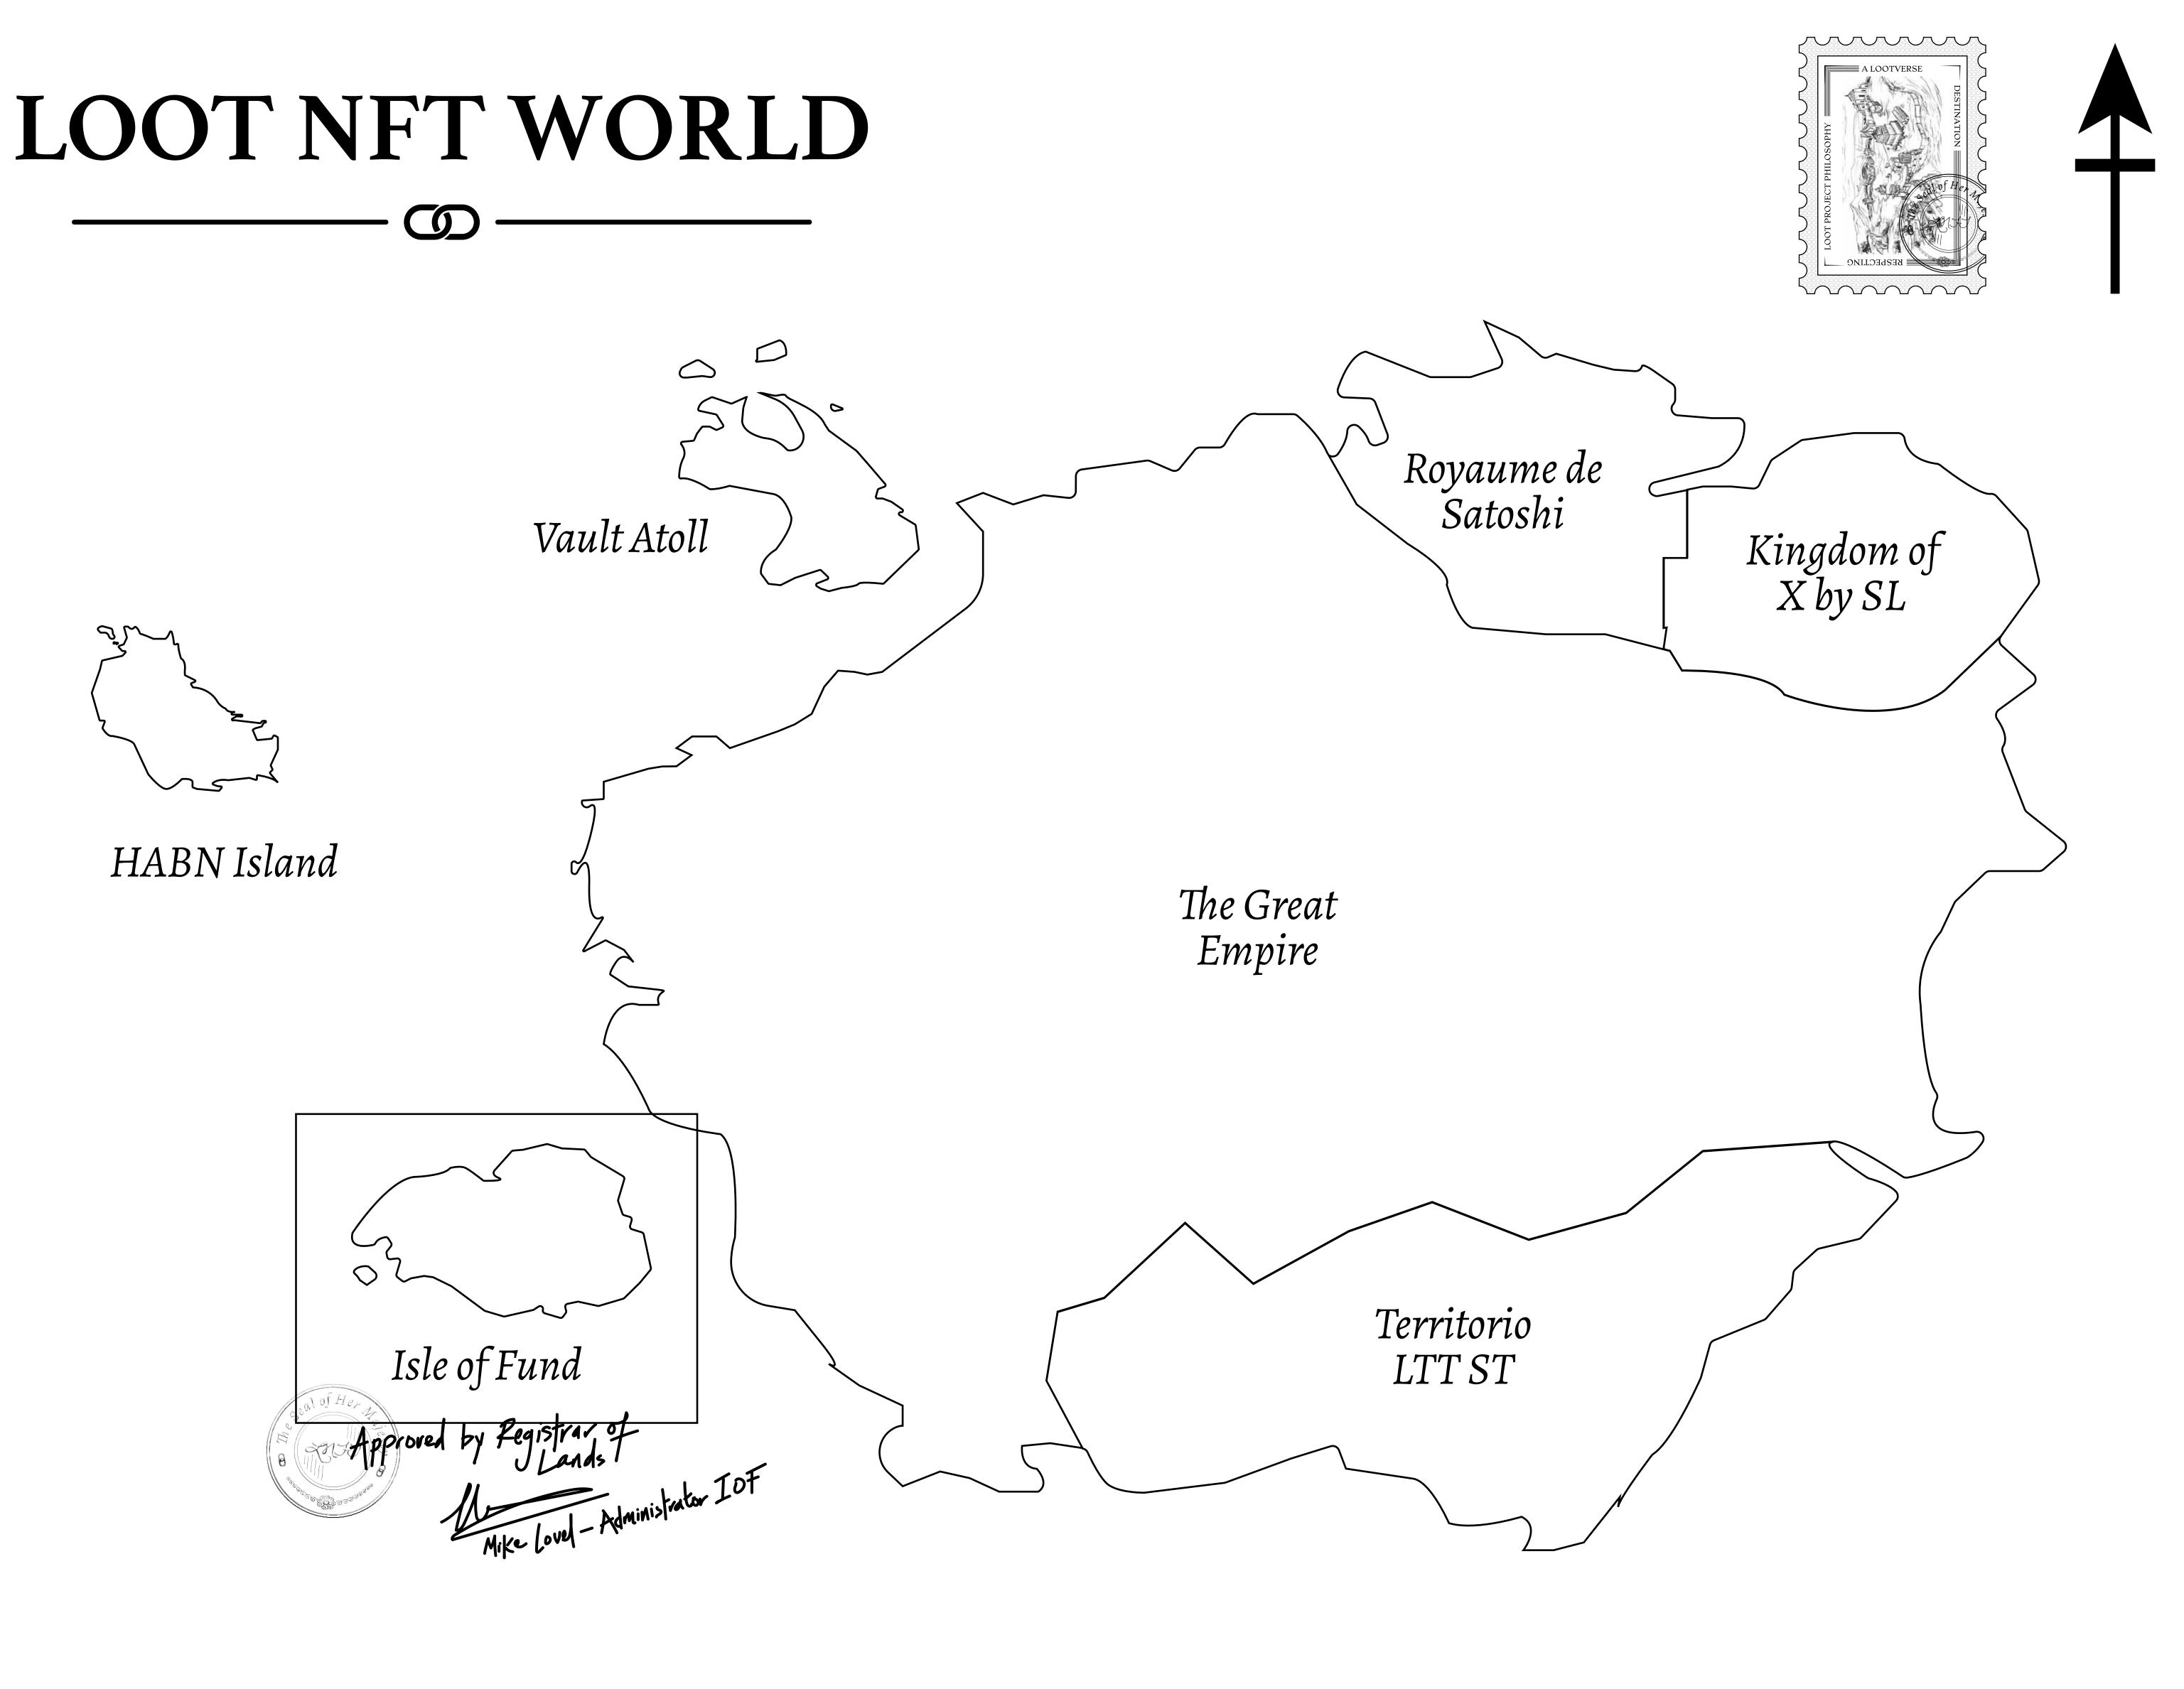

### THE FINANCIERS









## H.M. LNFT Land Registr

ADMINISTRATIVE AREA

OWNER ENTITLEMENT

ISLE OF

Type W-IOF: S (rewarded in C

# PLOT F229

# PLOT F237

|                                 | 1            |                   |             |                                            |
|---------------------------------|--------------|-------------------|-------------|--------------------------------------------|
| Y                               | TITLE NUMBER |                   |             |                                            |
|                                 | F238-221121  |                   |             |                                            |
| FUND                            | ISSUED       | 22 November 202   | 1 Jos.      | SCALE 1/50000