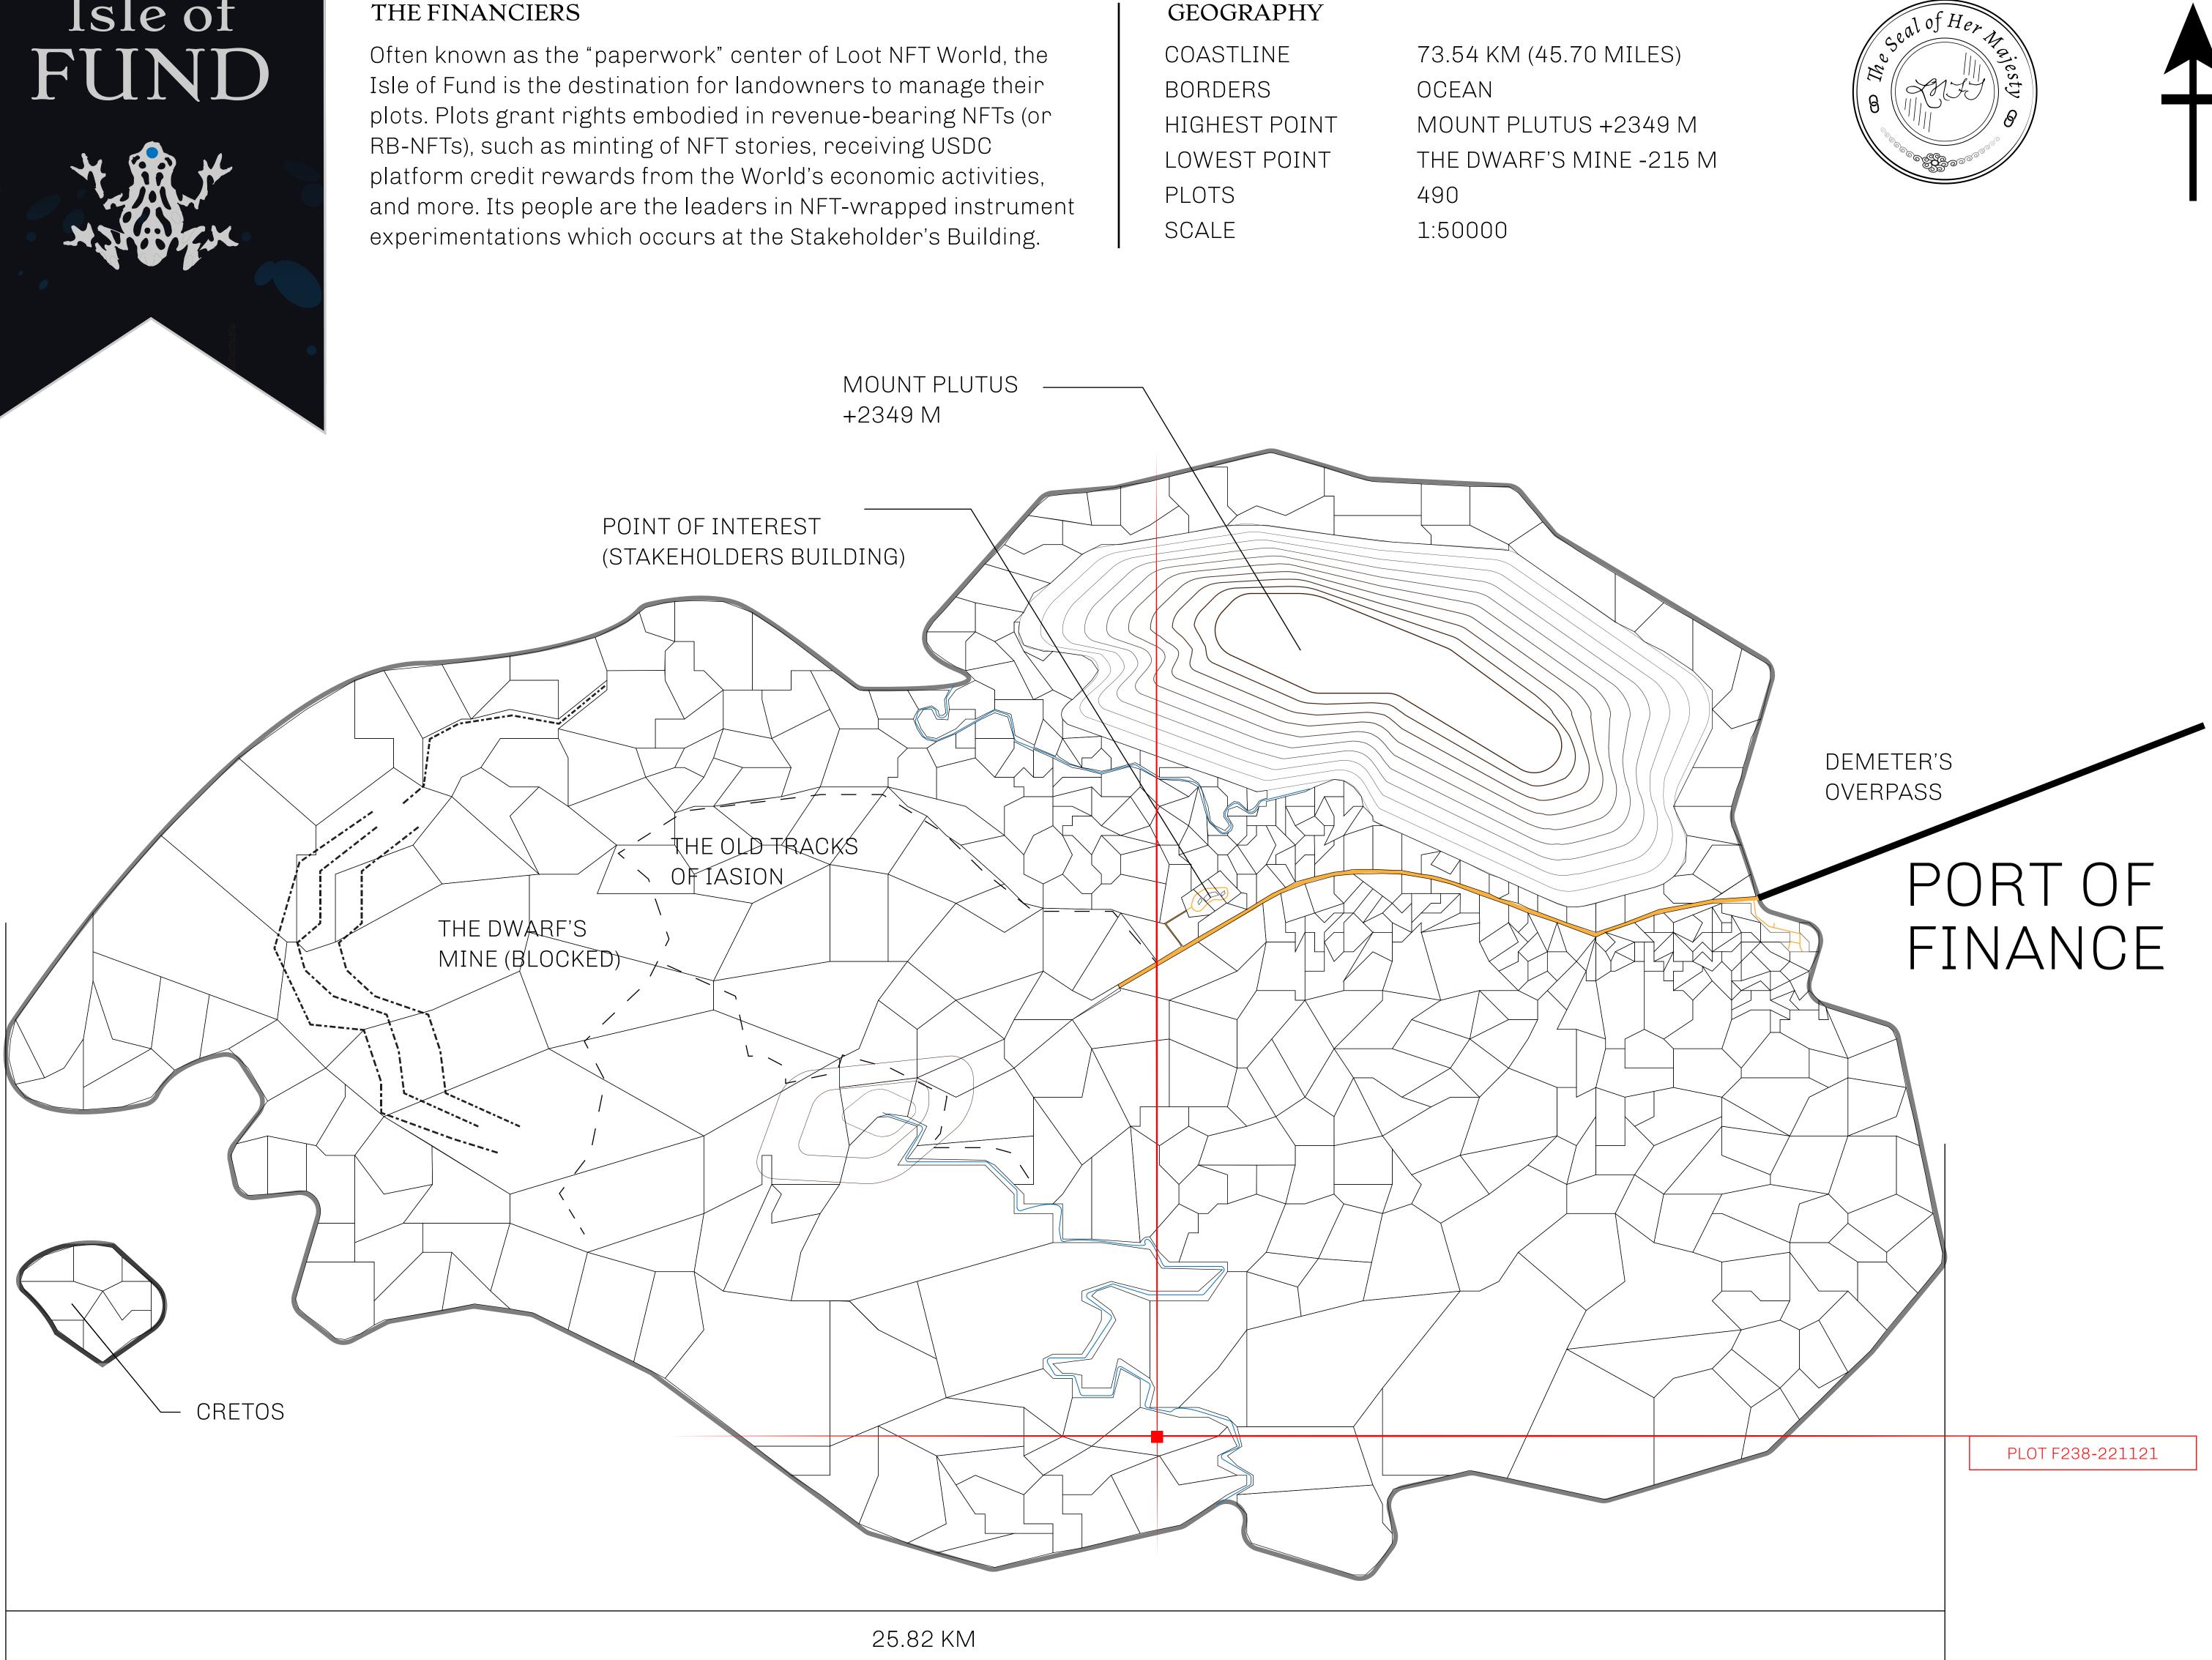

### THE FINANCIERS

# PLOT F229

# PLOT F237

|                                 | 1            |                   |             |                                            |
|---------------------------------|--------------|-------------------|-------------|--------------------------------------------|
| Y                               | TITLE NUMBER |                   |             |                                            |
|                                 | F238-221121  |                   |             |                                            |
| FUND                            | ISSUED       | 22 November 202   | 1 Jos.      | SCALE 1/50000                              |
| Share of 0.1%<br>Credits); Mint |              | sales based on nu | mber of NFT | Stories minted                             |
| Credits); Mint                  | 4 NFT Sto    | ries              |             | 8<br>5555500000000000000000000000000000000 |
|                                 |              |                   |             |                                            |
|                                 |              |                   |             |                                            |
|                                 |              |                   |             |                                            |
|                                 |              |                   |             |                                            |
|                                 |              |                   |             |                                            |
|                                 |              |                   |             |                                            |
|                                 |              |                   |             |                                            |
|                                 |              |                   |             |                                            |
|                                 |              |                   |             |                                            |
|                                 |              |                   |             |                                            |
| ΡI                              | ΟT           | F238              |             |                                            |
|                                 |              |                   | Л           |                                            |
| BOUN                            | IDAR         | Y: 3.95 K         | $\bigvee$   |                                            |
|                                 |              |                   |             |                                            |
|                                 |              |                   |             |                                            |
|                                 |              |                   |             |                                            |
|                                 |              |                   |             |                                            |
|                                 |              |                   |             |                                            |
|                                 |              |                   |             |                                            |
|                                 |              |                   | PLC         | )T F23                                     |
|                                 |              |                   |             |                                            |
|                                 |              |                   |             |                                            |
|                                 |              |                   |             |                                            |
|                                 |              |                   |             |                                            |
|                                 |              |                   |             |                                            |
|                                 |              |                   |             |                                            |