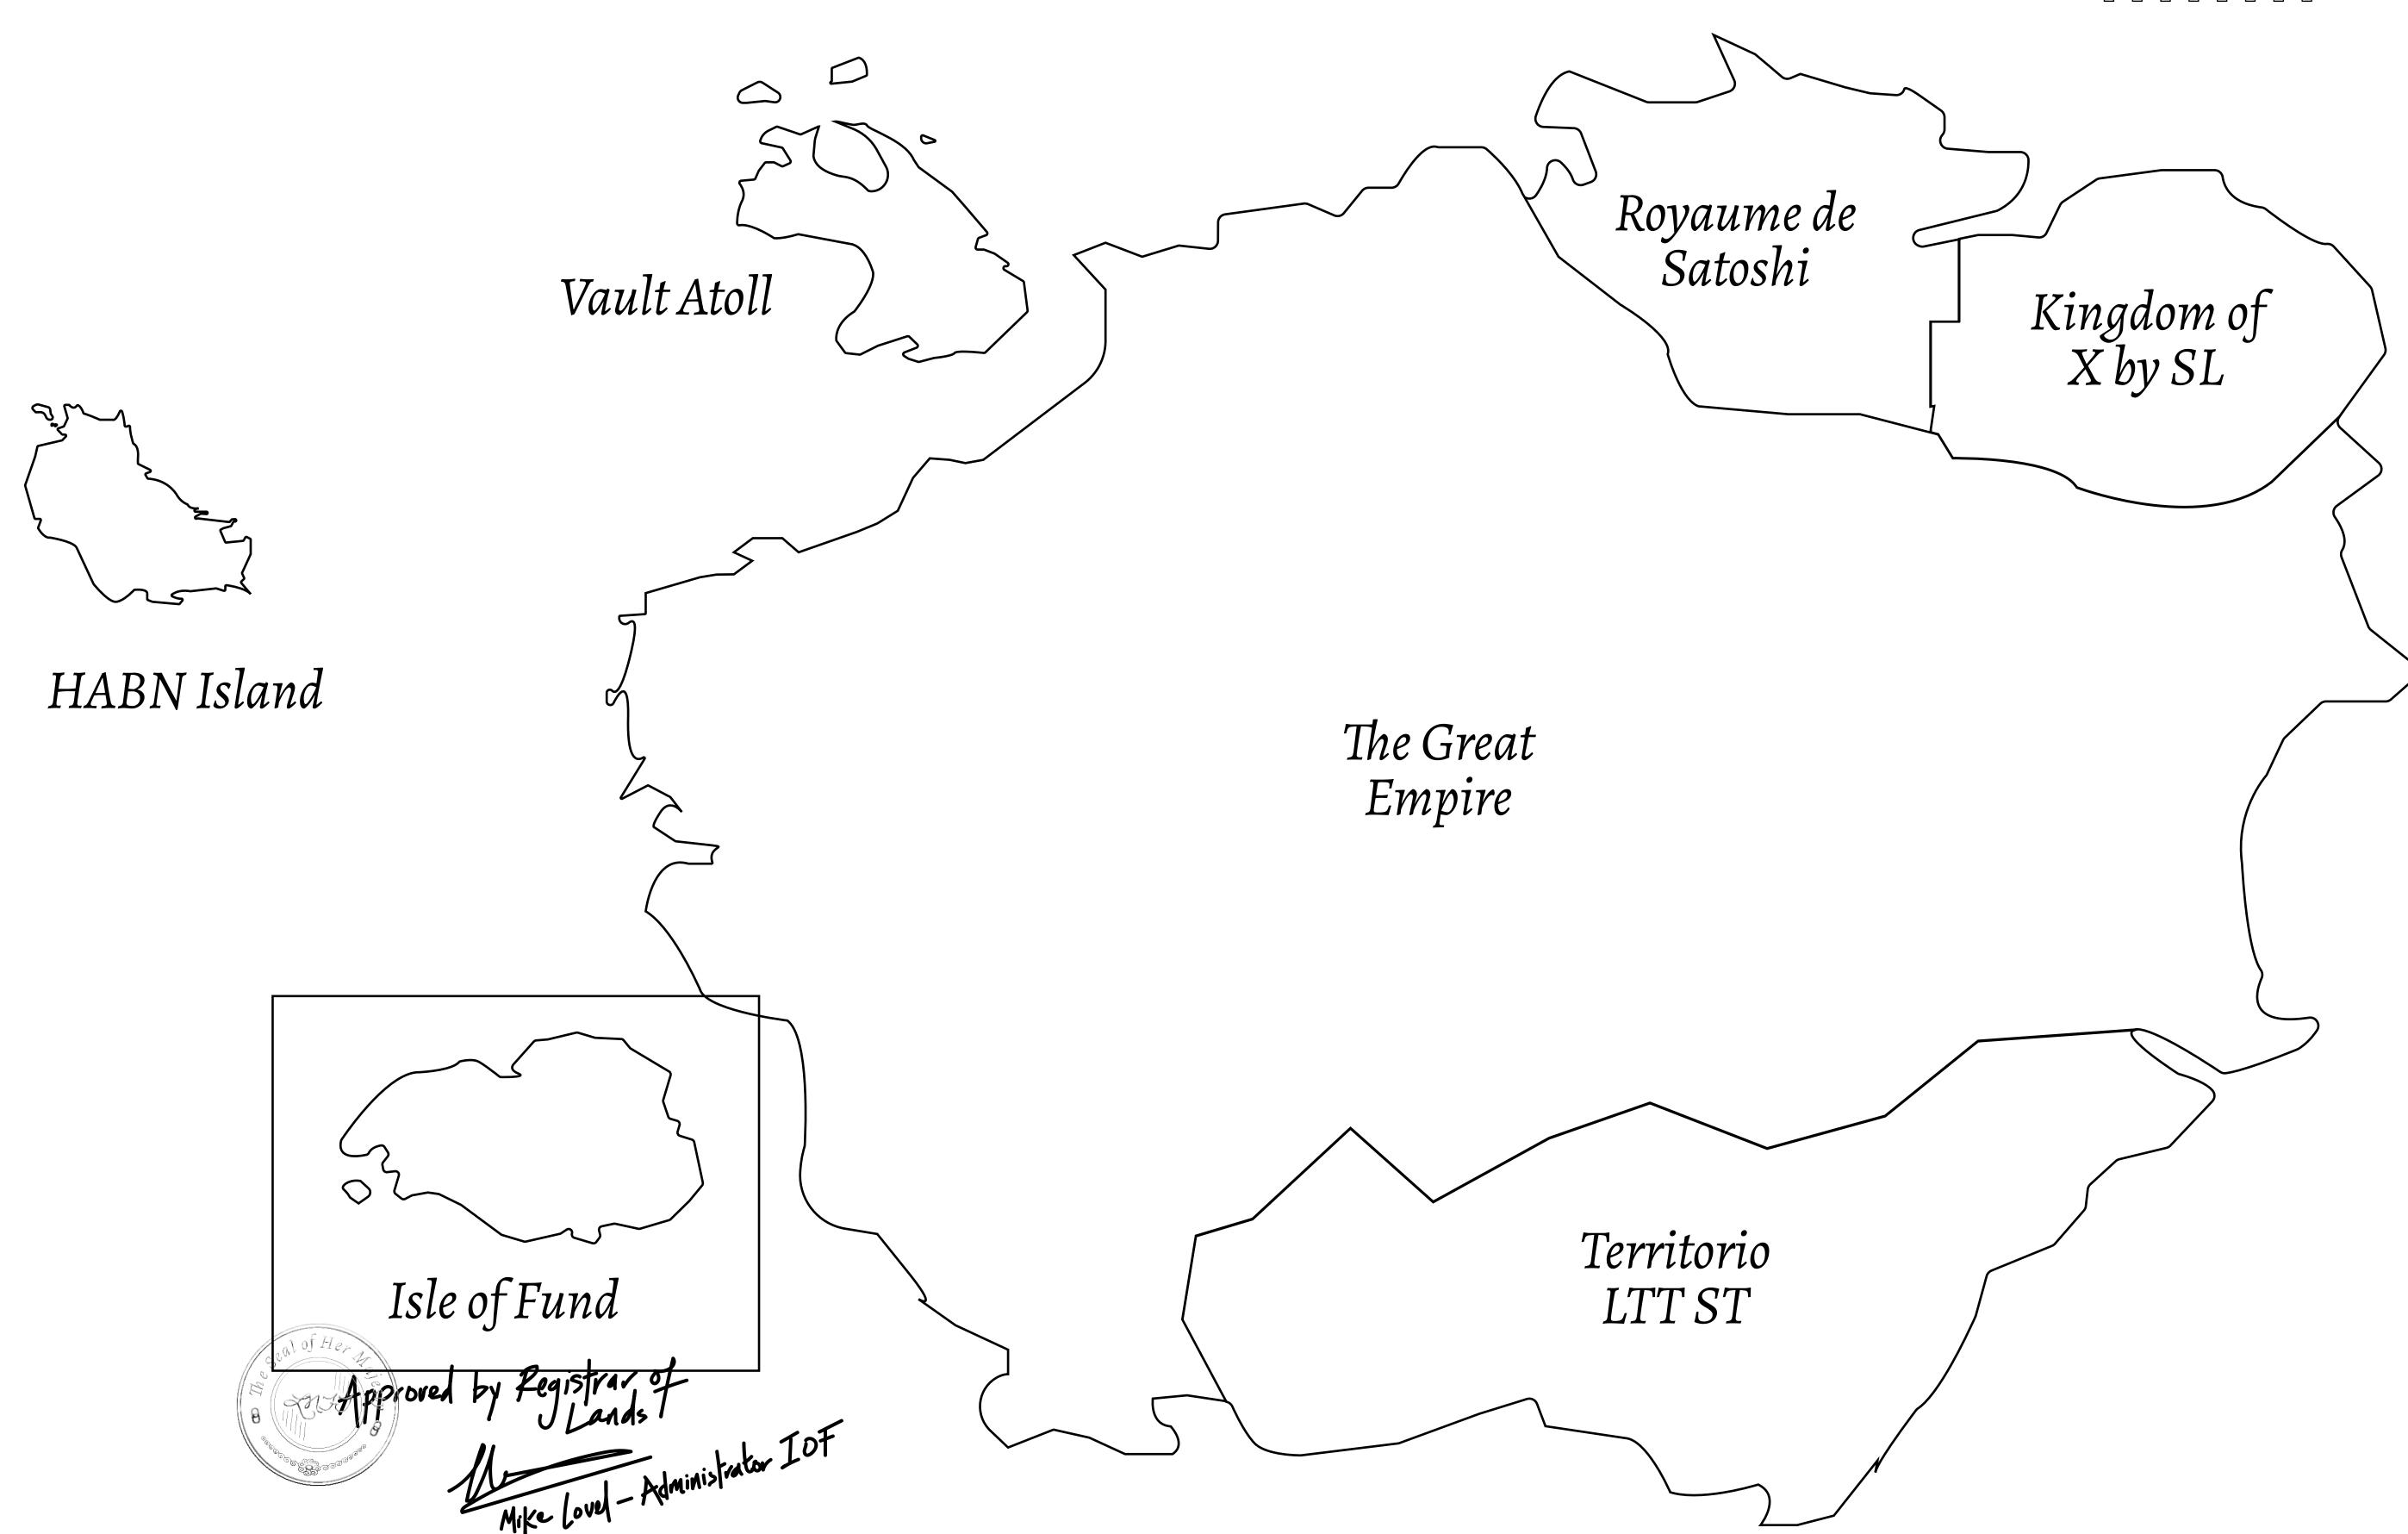

## GEOGRAPHY

COASTLINE
BORDERS
HIGHEST POINT
LOWEST POINT
PLOTS
SCALE

73.54 KM (45.70 MILES) OCEAN

MOUNT PLUTUS +2349 M THE DWARF'S MINE -215 M

490 1:50000

## H.M. LNFT Land Registry

F236-041021

TITLE NUMBER

ADMINISTRATIVE AREA

ISLE OF FUND

**4 October 2021** ISSUED

SCALE **1/50000** 

OWNER ENTITLEMENT