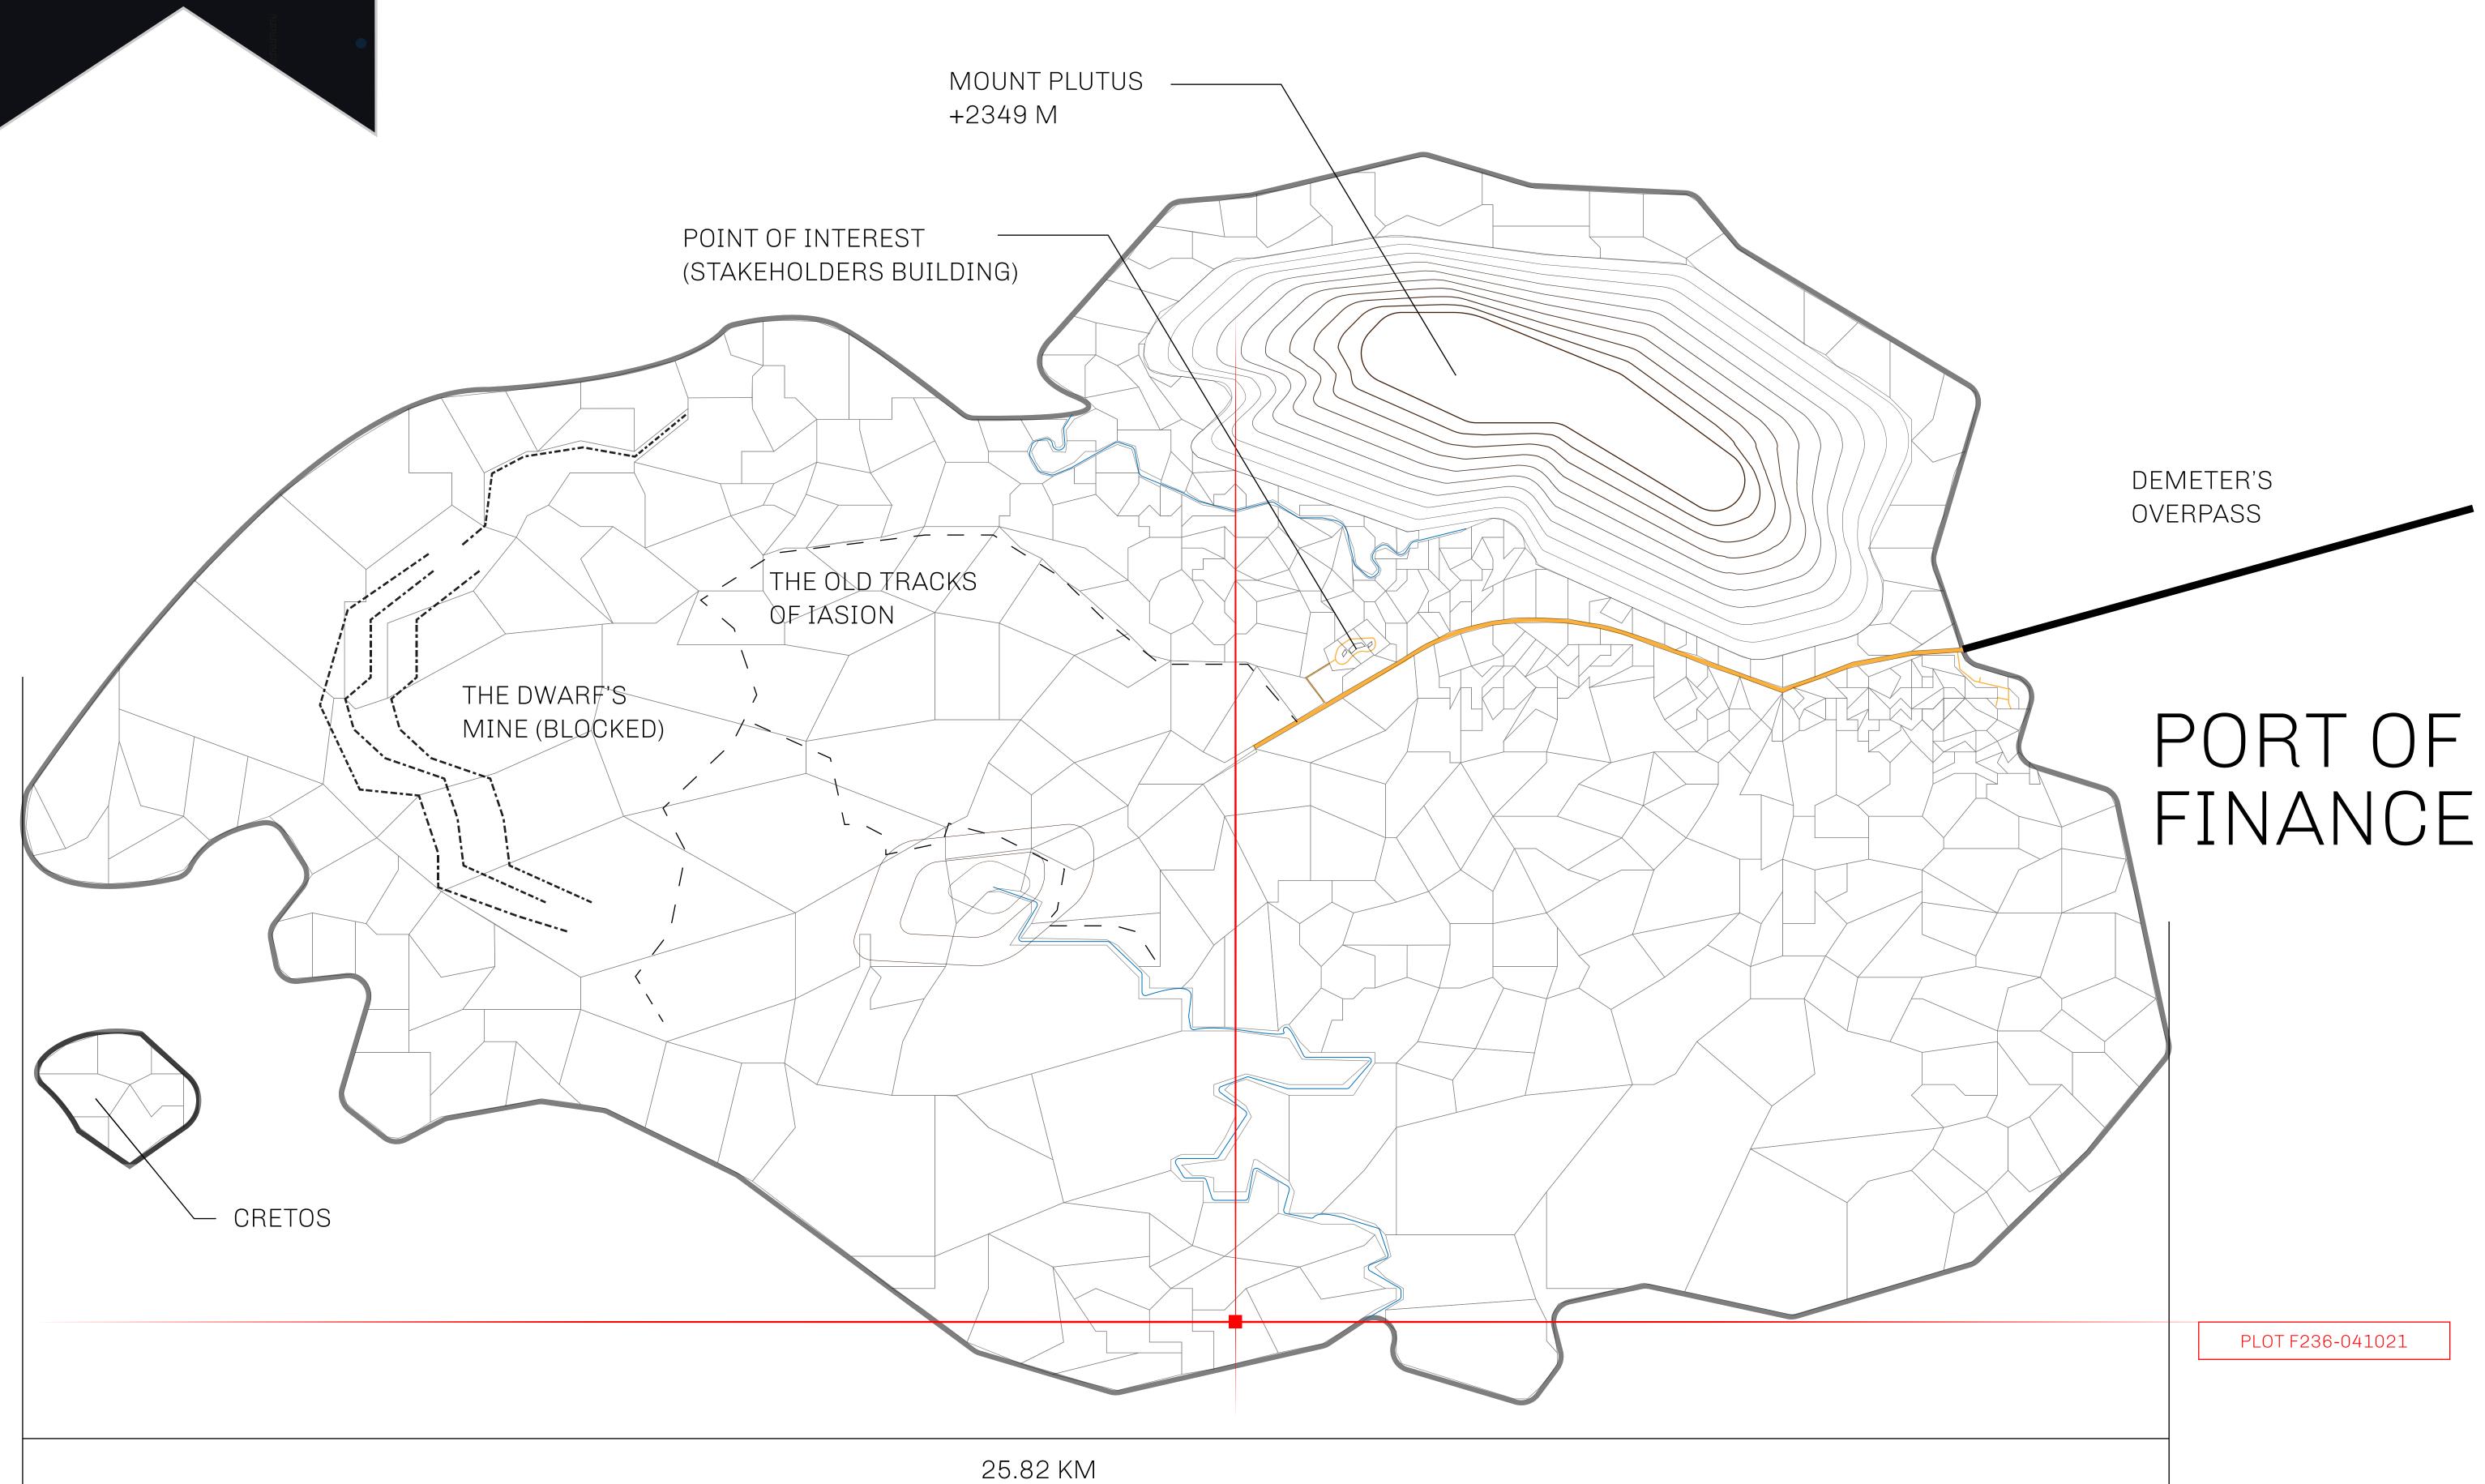

## GEOGRAPHY

COASTLINE
BORDERS
HIGHEST POINT
LOWEST POINT
PLOTS
SCALE

73.54 KM (45.70 MILES) OCEAN

MOUNT PLUTUS +2349 M THE DWARF'S MINE -215 M

490 1:50000