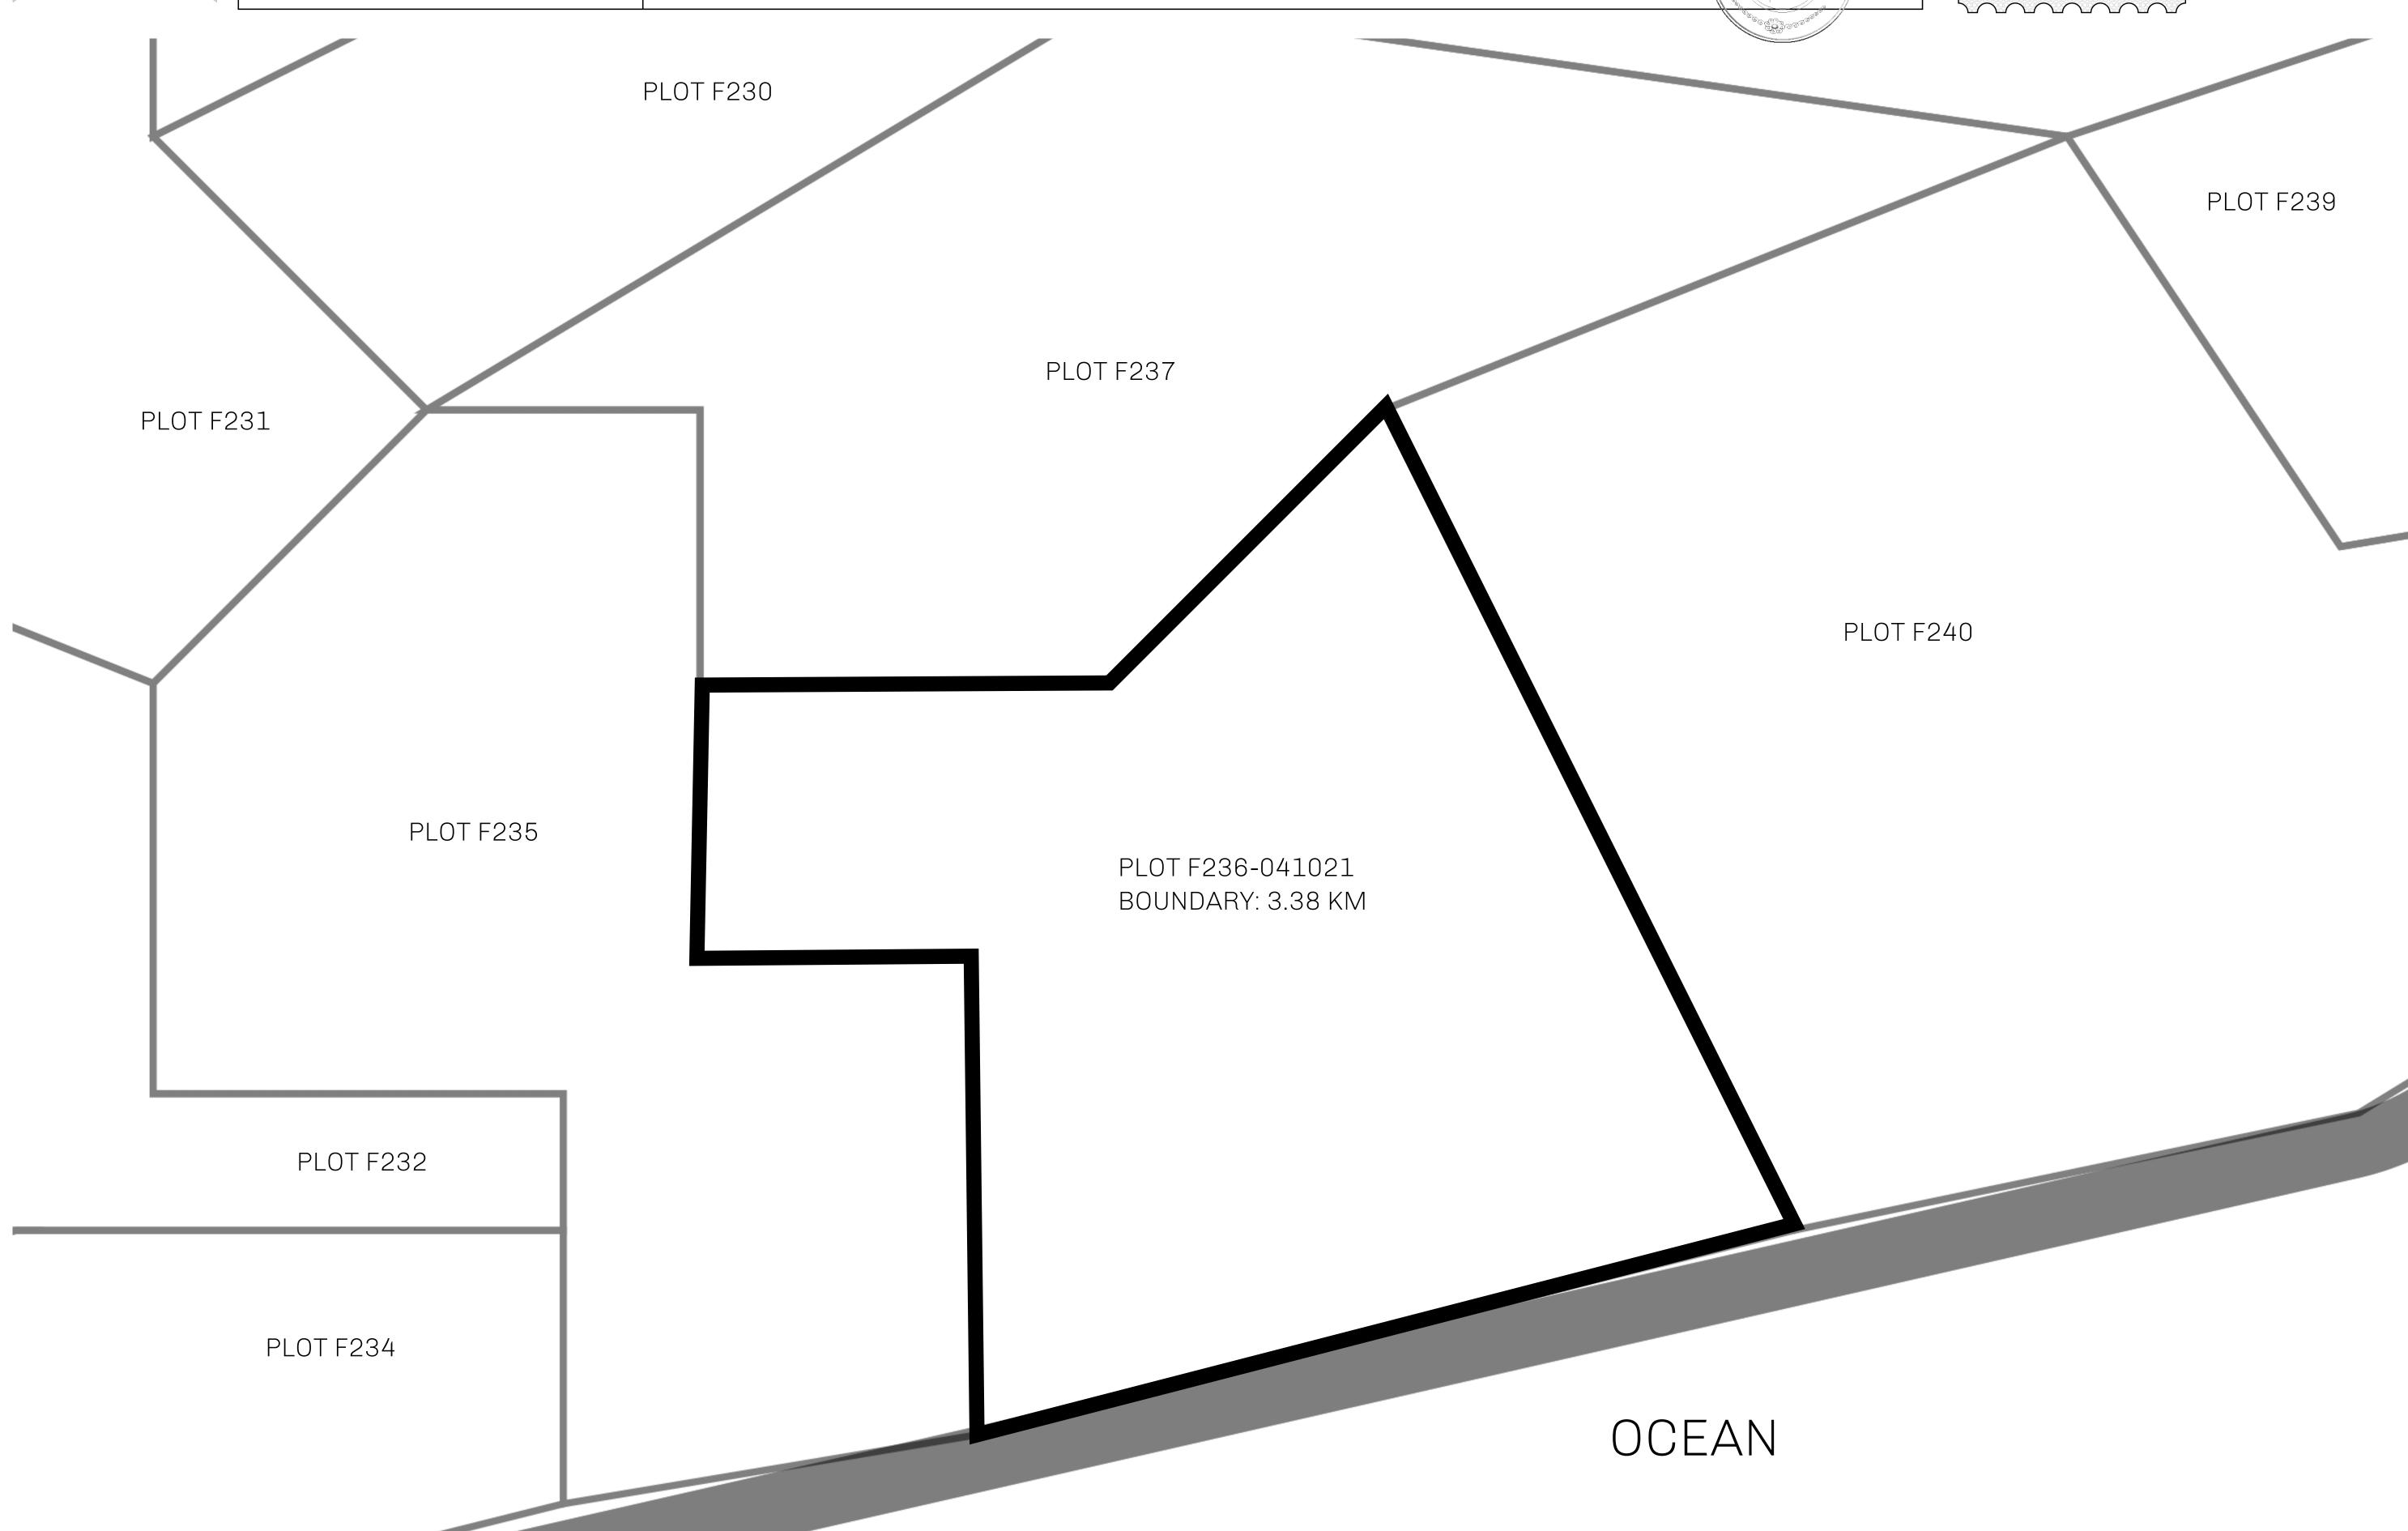

## H.M. LNFT Land Registry

F236-041021

TITLE NUMBER

ADMINISTRATIVE AREA

ISLE OF FUND

**4 October 2021** ISSUED

SCALE **1/50000** 

OWNER ENTITLEMENT