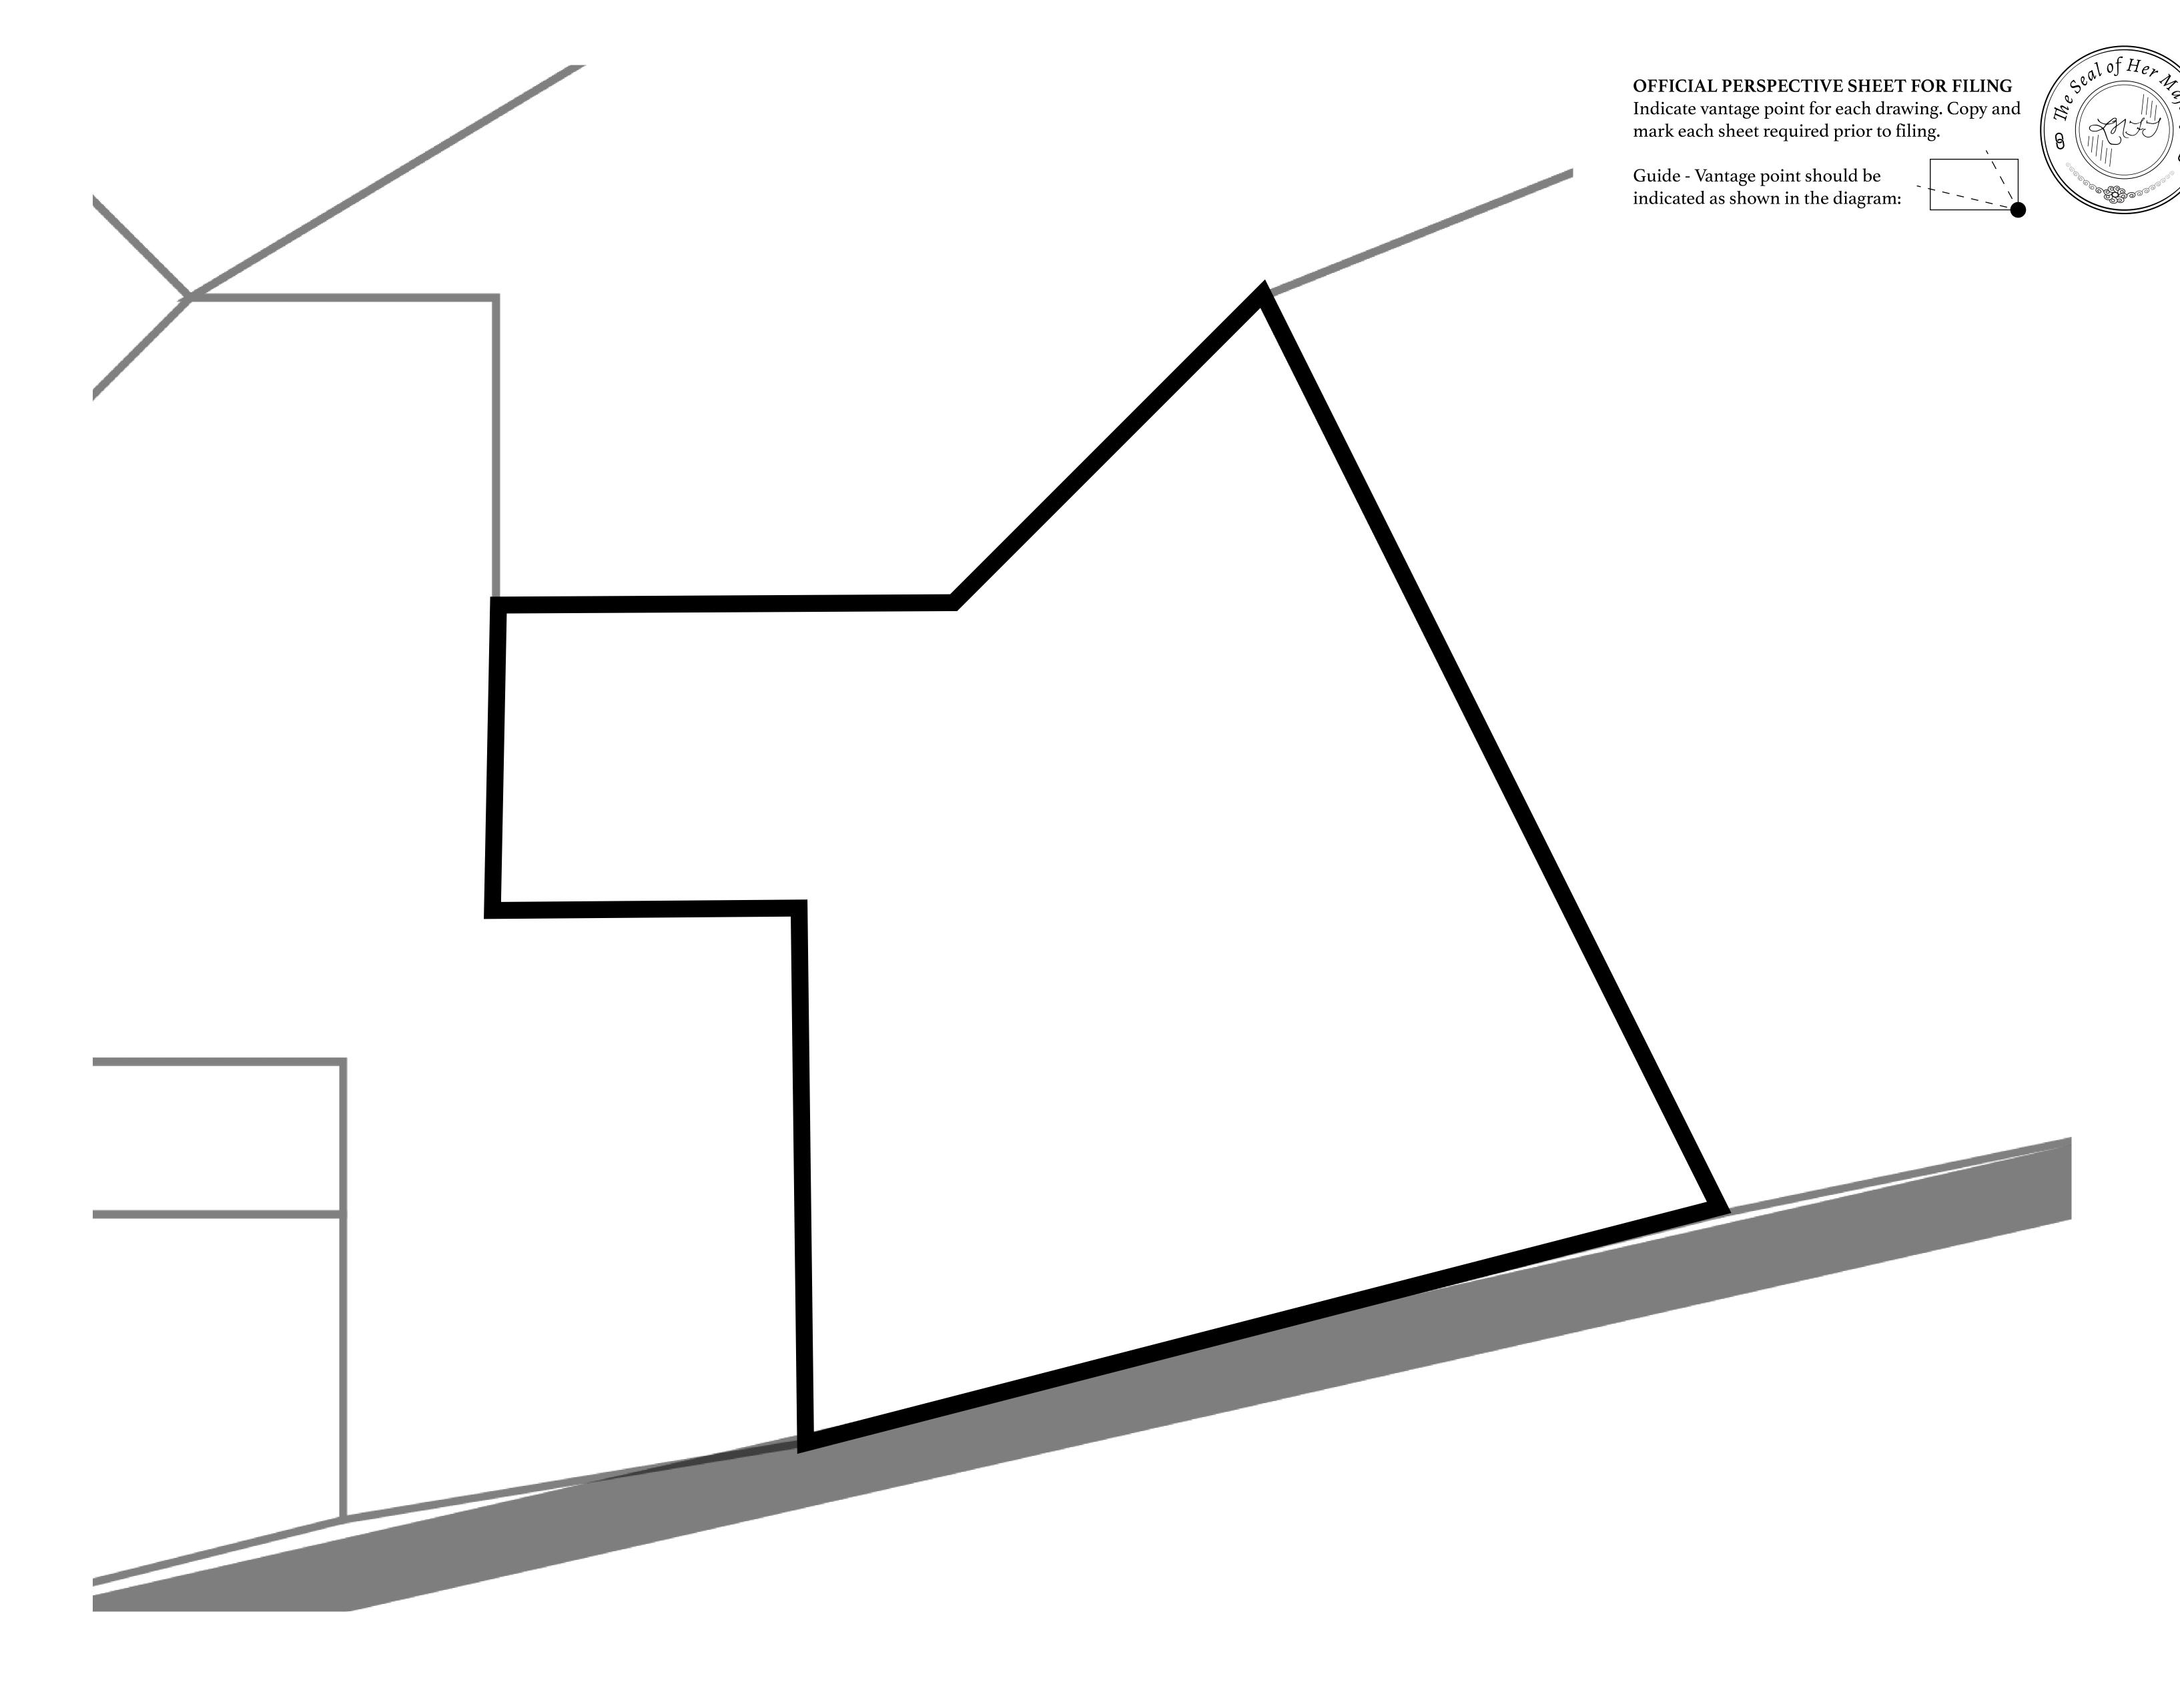

## GEOGRAPHY

COASTLINE
BORDERS
HIGHEST POINT
LOWEST POINT
PLOTS
SCALE

73.54 KM (45.70 MILES) OCEAN

MOUNT PLUTUS +2349 M THE DWARF'S MINE -215 M

490 1:50000

## H.M. LNFT Land Registry

F236-041021

TITLE NUMBER

ADMINISTRATIVE AREA

ISLE OF FUND

**4 October 2021** ISSUED

SCALE **1/50000** 

OWNER ENTITLEMENT