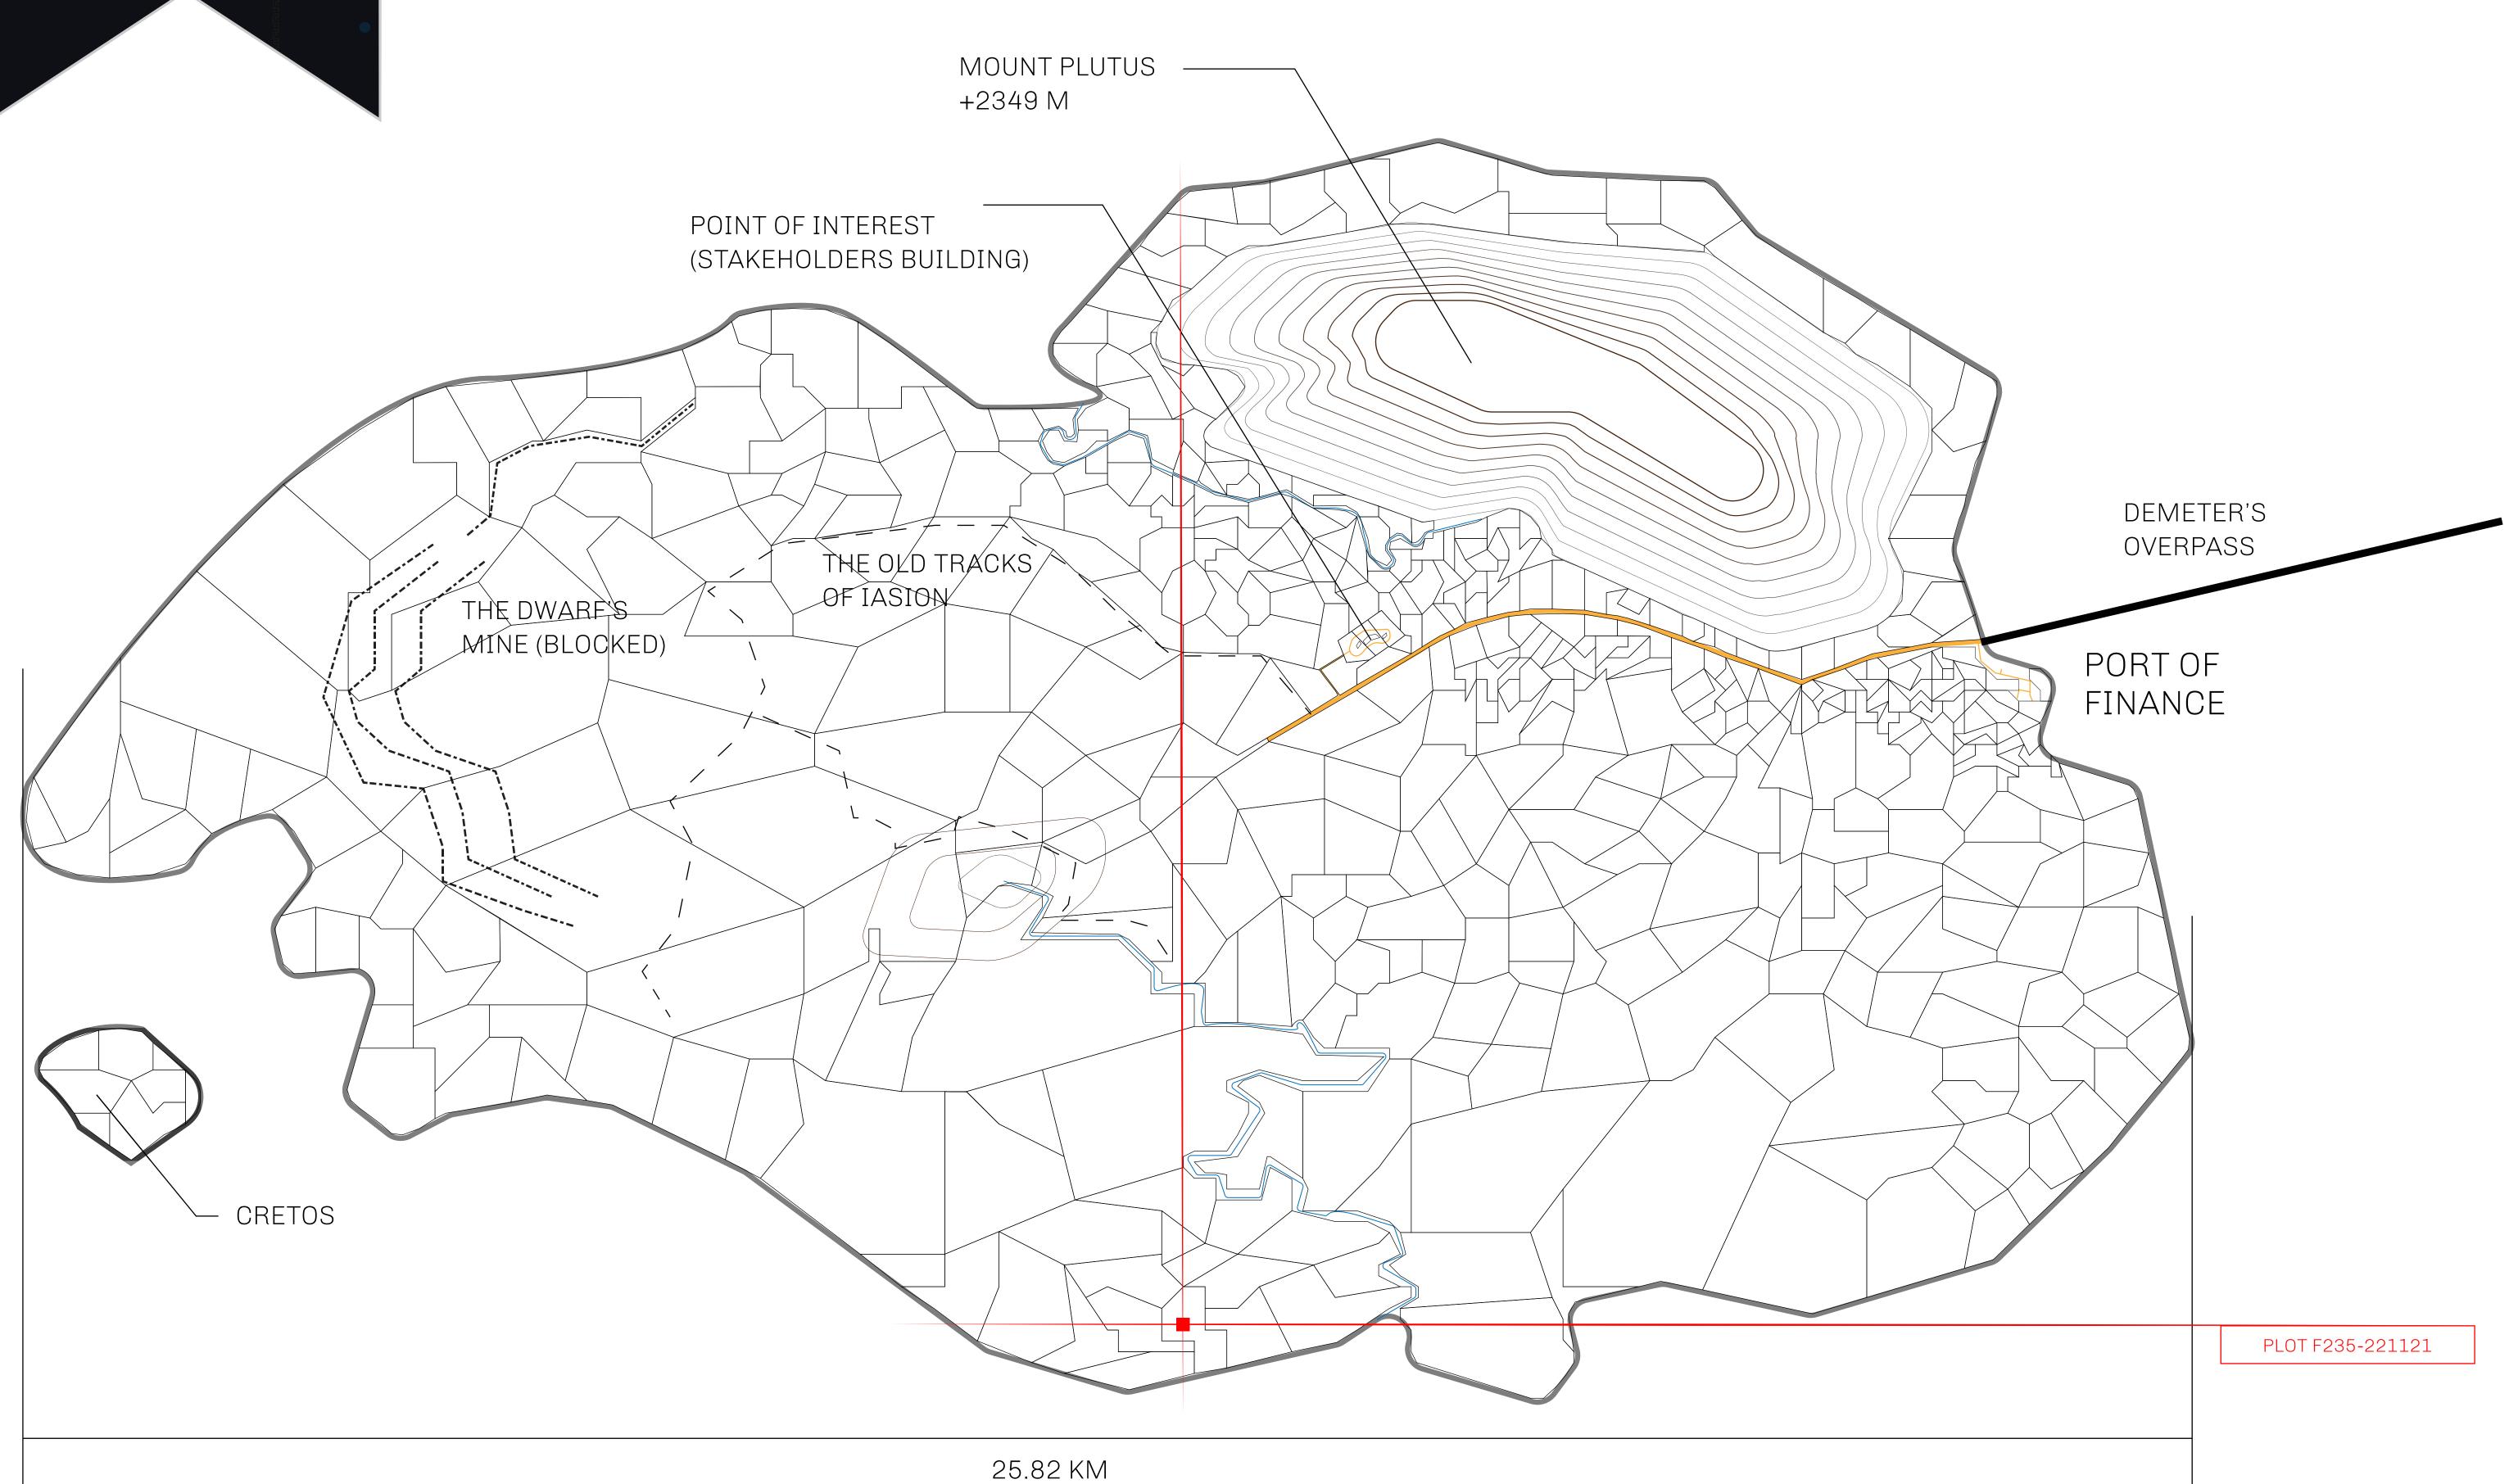

## GEOGRAPHY

COASTLINE
BORDERS
HIGHEST POINT
LOWEST POINT
PLOTS
SCALE

73.54 KM (45.70 MILES) OCEAN MOUNT PLUTUS +2349 M

THE DWARF'S MINE -215 M

490 1:50000

## H.M. LNFT Land Registry

F235-221121

TITLE NUMBER

ADMINISTRATIVE AREA

ISLE OF FUND

ISSUED 22 November 2021

SCALE **1/50000** 

OWNER ENTITLEMENT