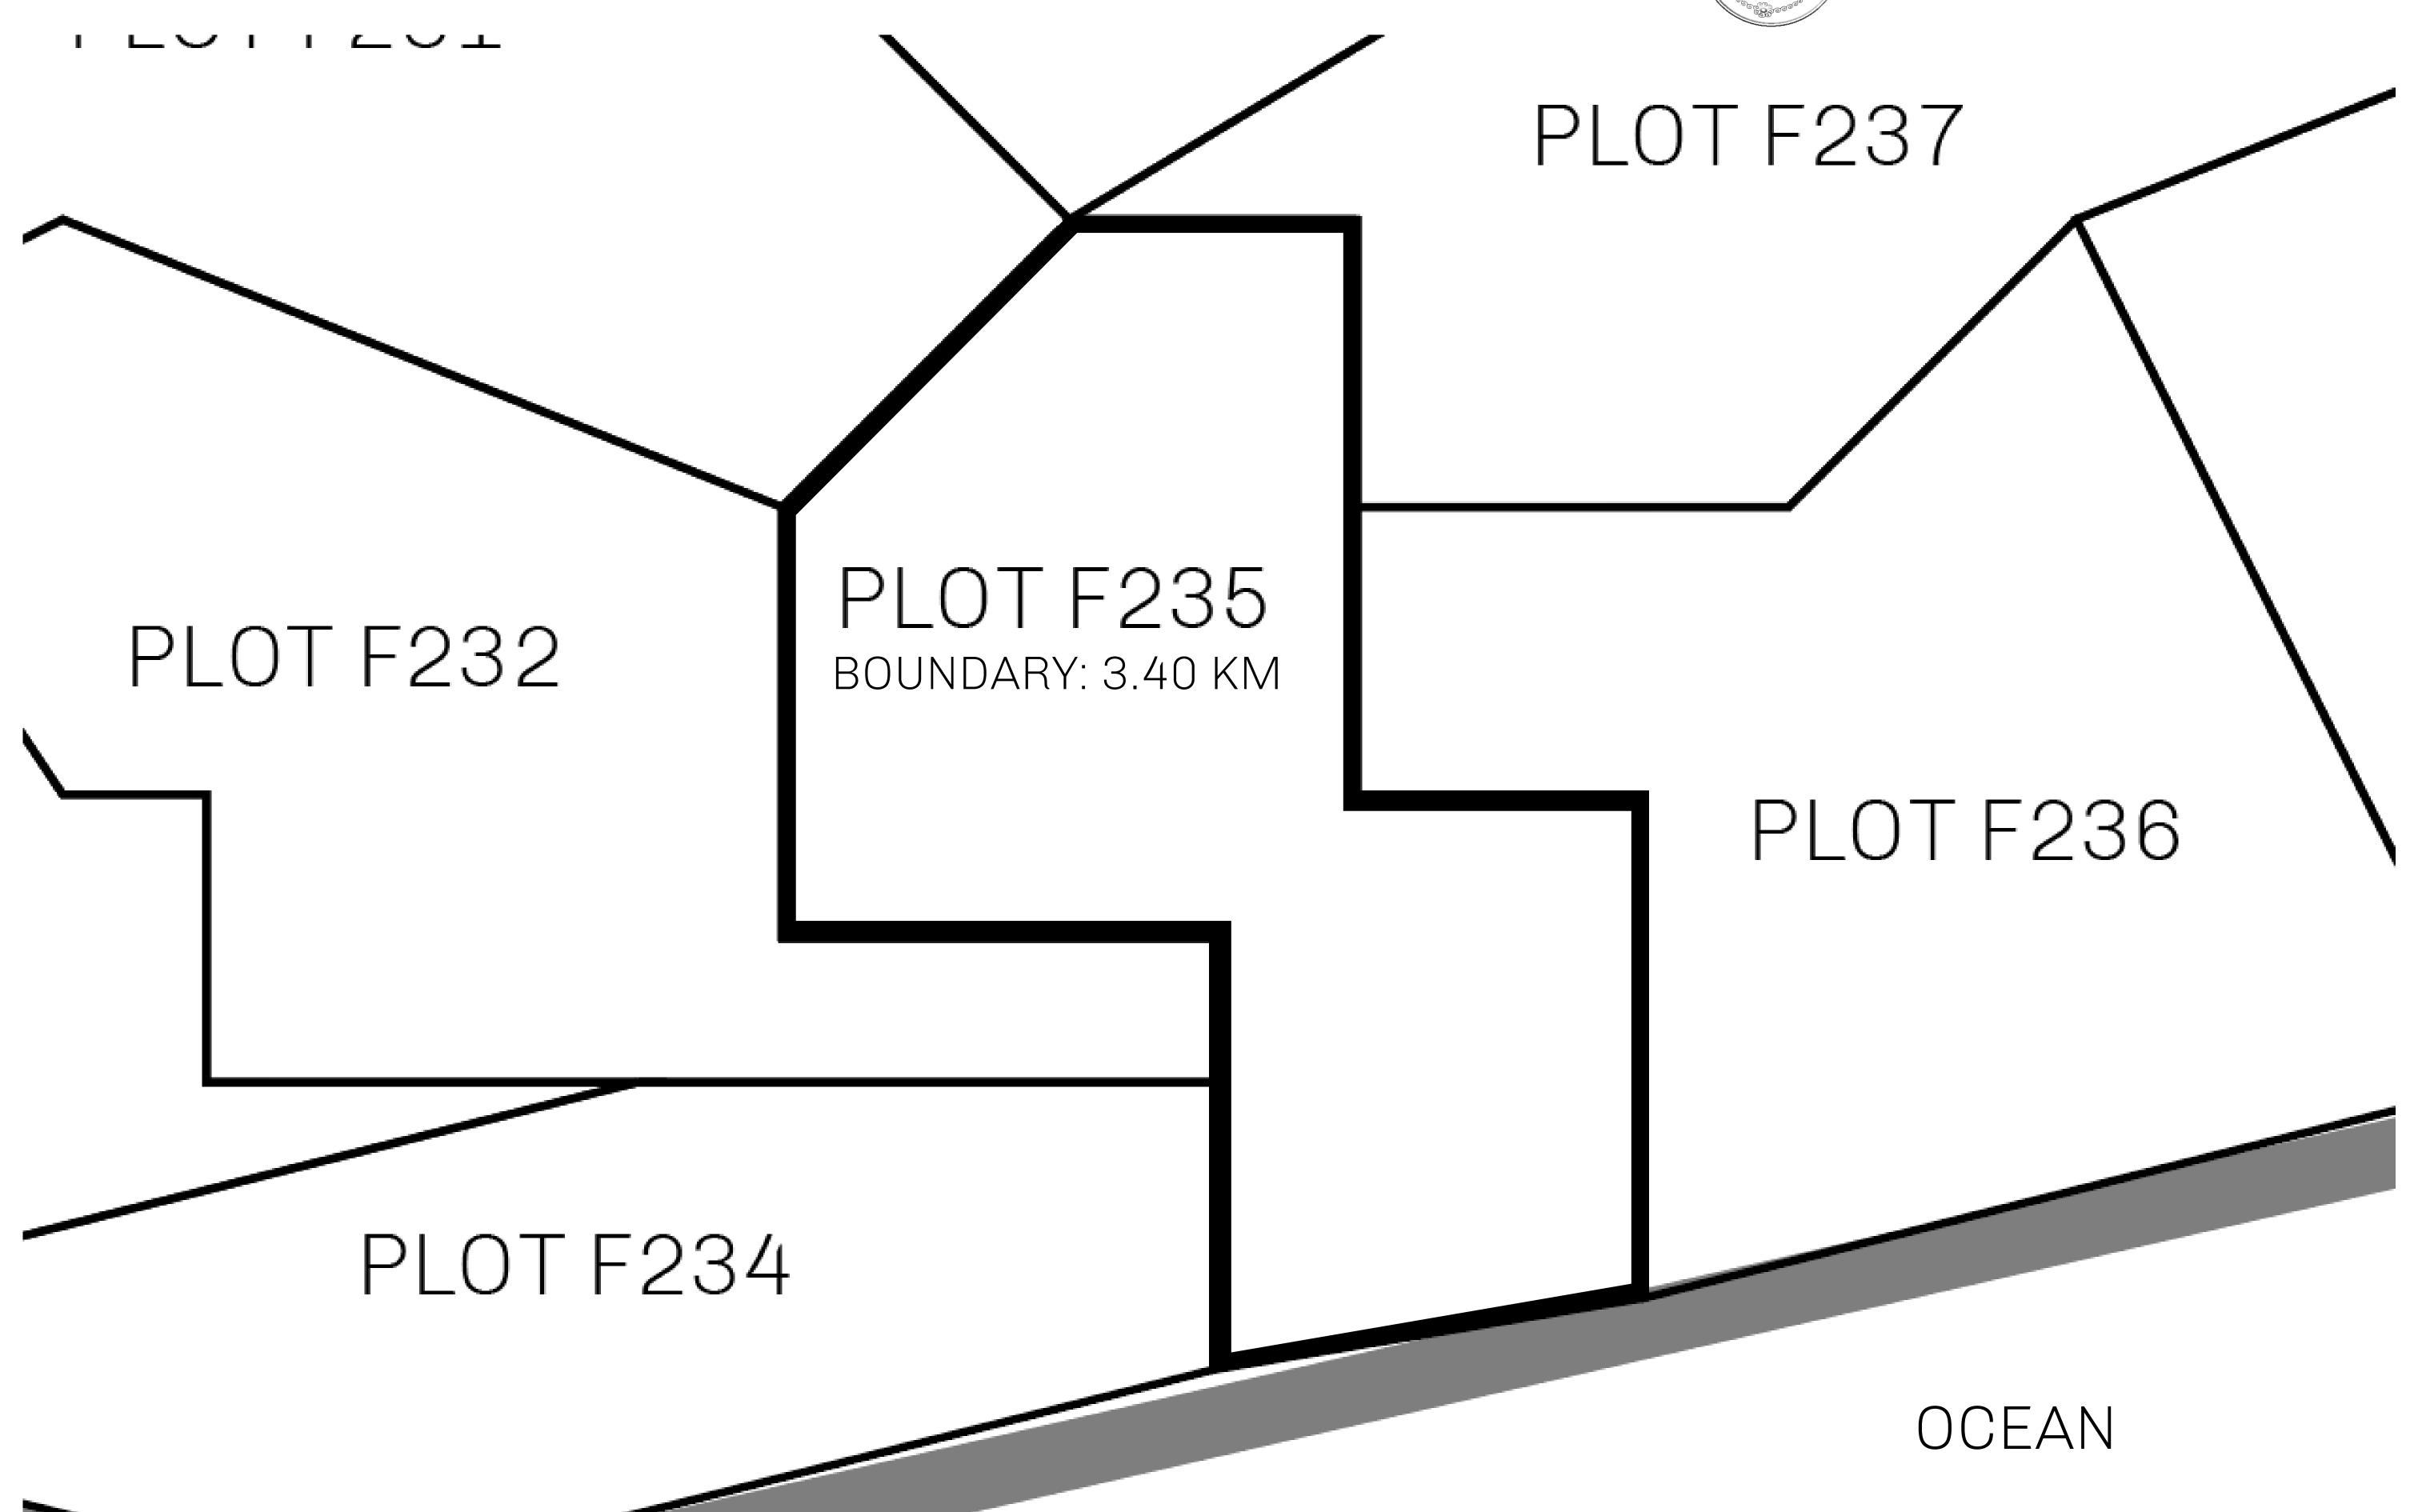

## H.M. LNFT Land Registry

F235-221121

TITLE NUMBER

ADMINISTRATIVE AREA

ISLE OF FUND

ISSUED 22 November 2021

SCALE **1/50000** 

OWNER ENTITLEMENT