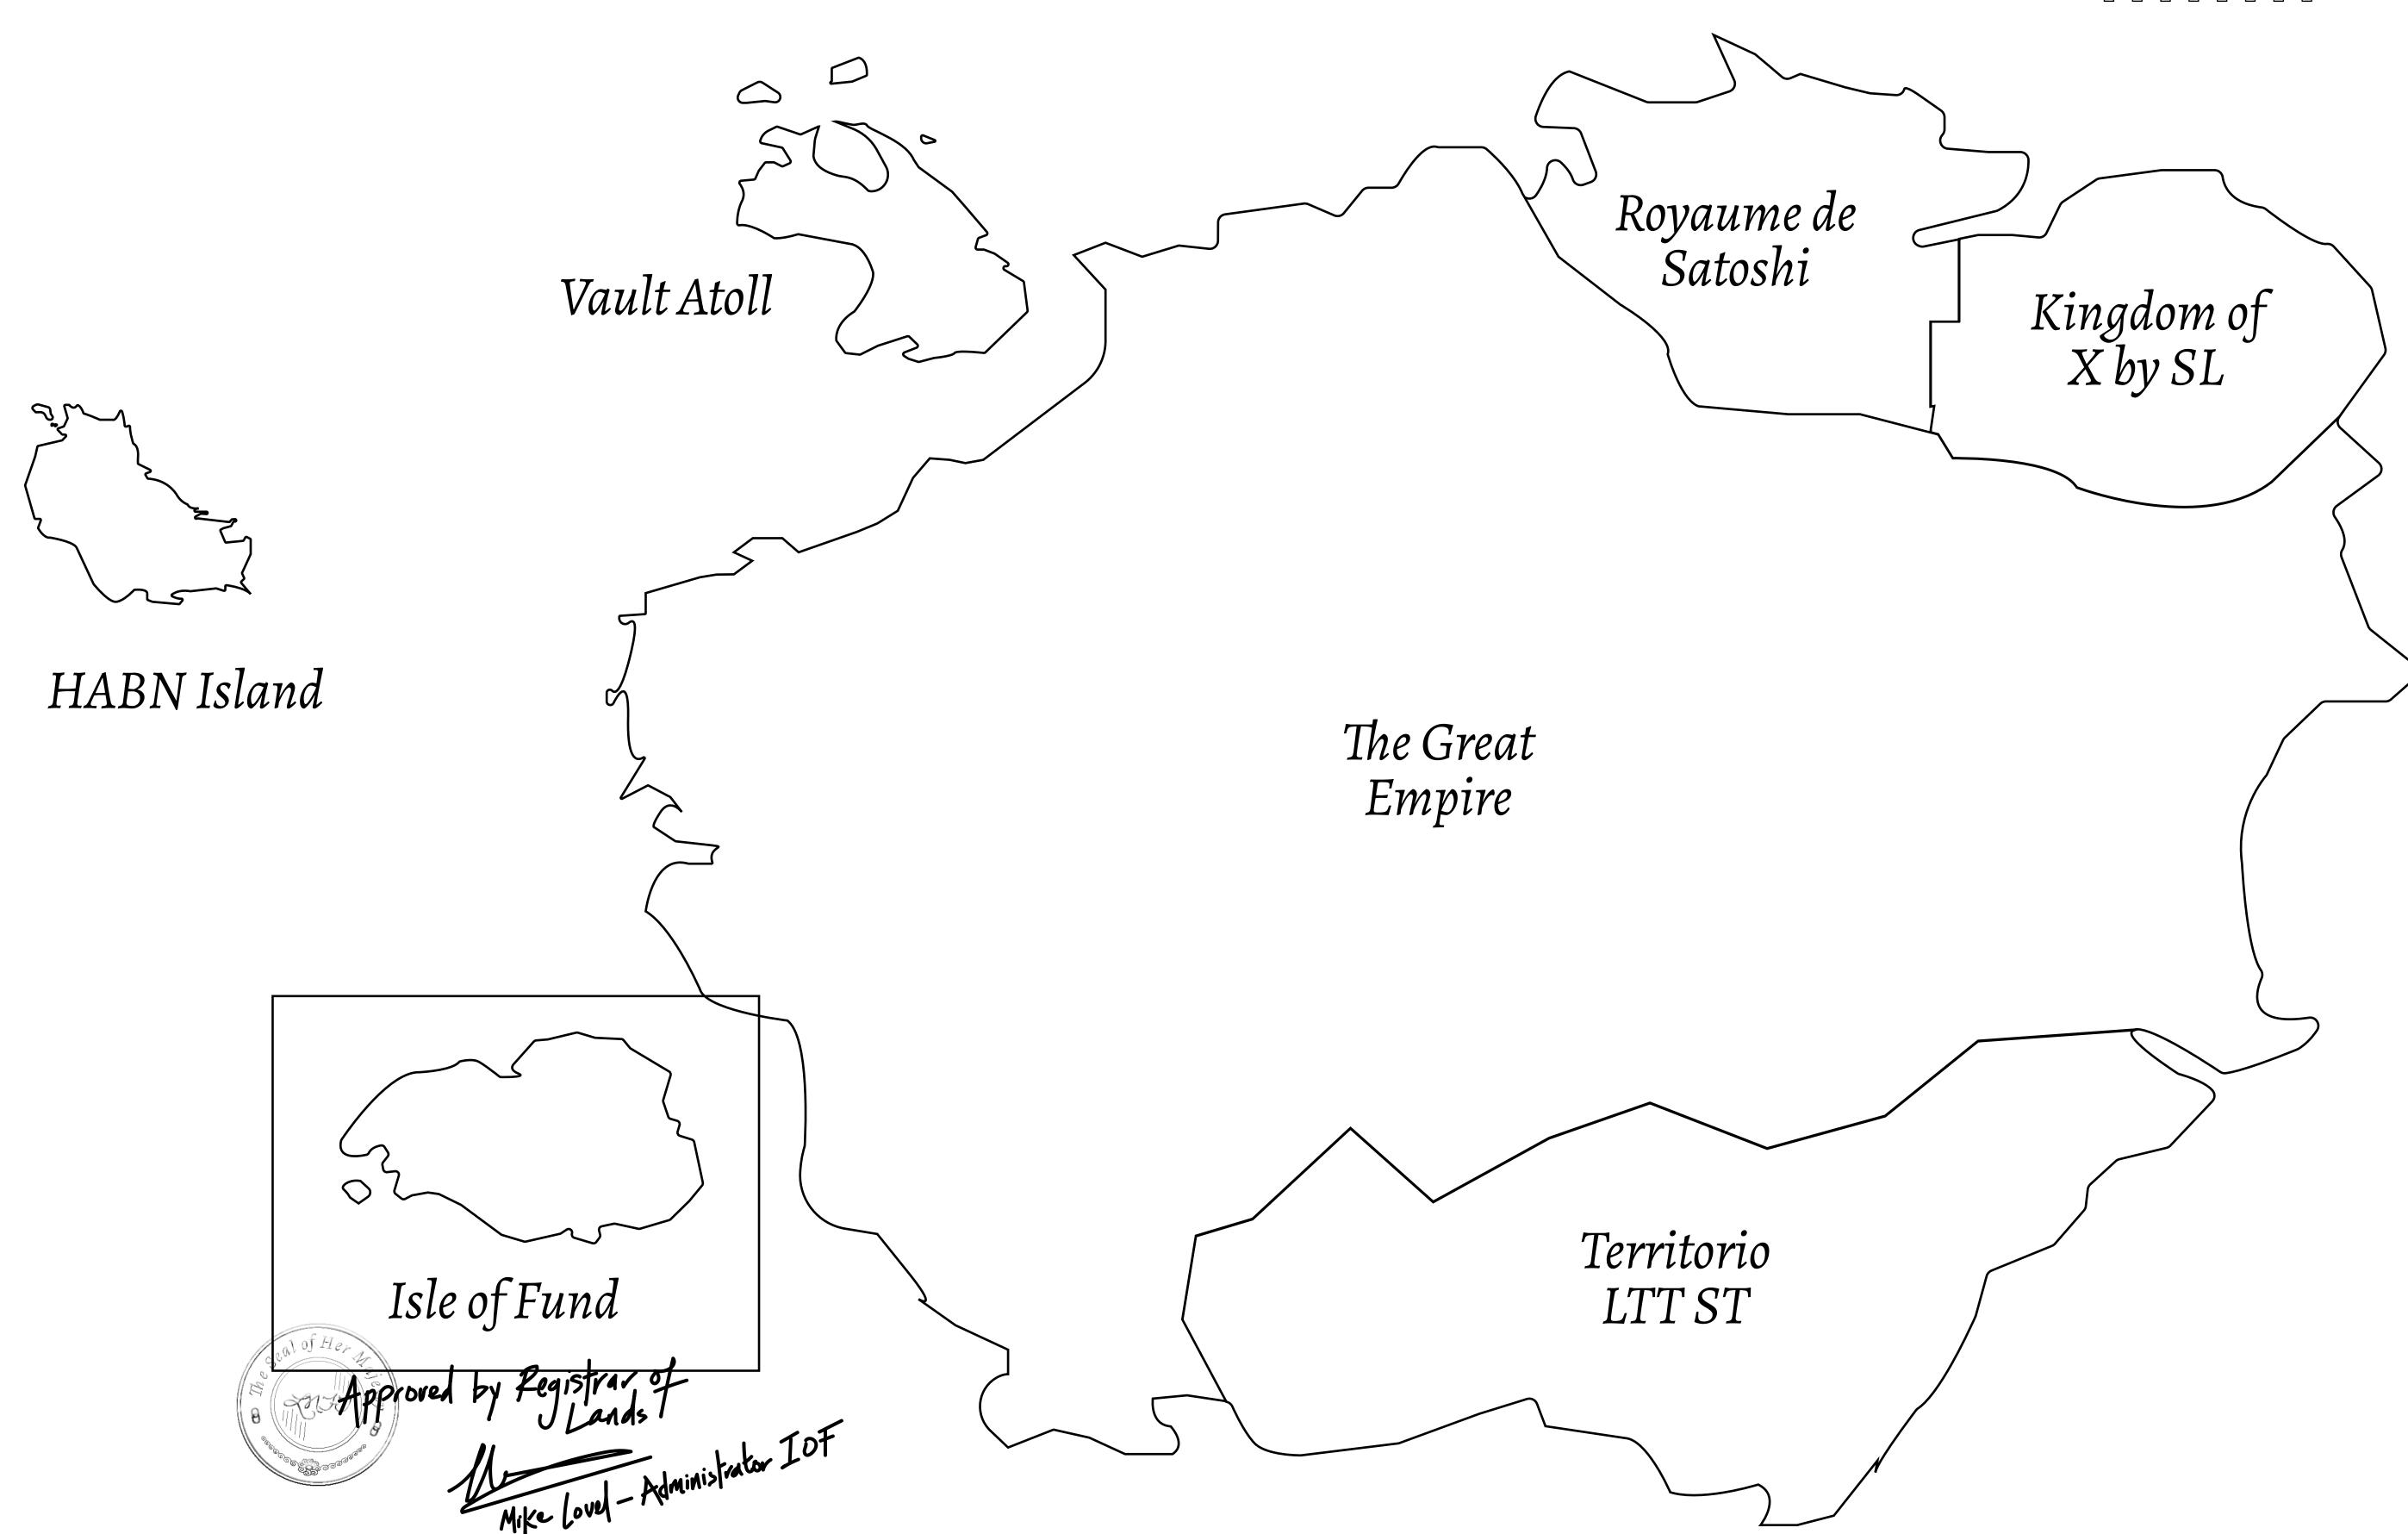

## GEOGRAPHY

COASTLINE
BORDERS
HIGHEST POINT
LOWEST POINT
PLOTS
SCALE

73.54 KM (45.70 MILES) OCEAN MOUNT PLUTUS +2349 M

THE DWARF'S MINE -215 M

490 1:50000

## H.M. LNFT Land Registry

F235-221121

TITLE NUMBER

ADMINISTRATIVE AREA

ISLE OF FUND

ISSUED 22 November 2021

SCALE **1/50000** 

OWNER ENTITLEMENT