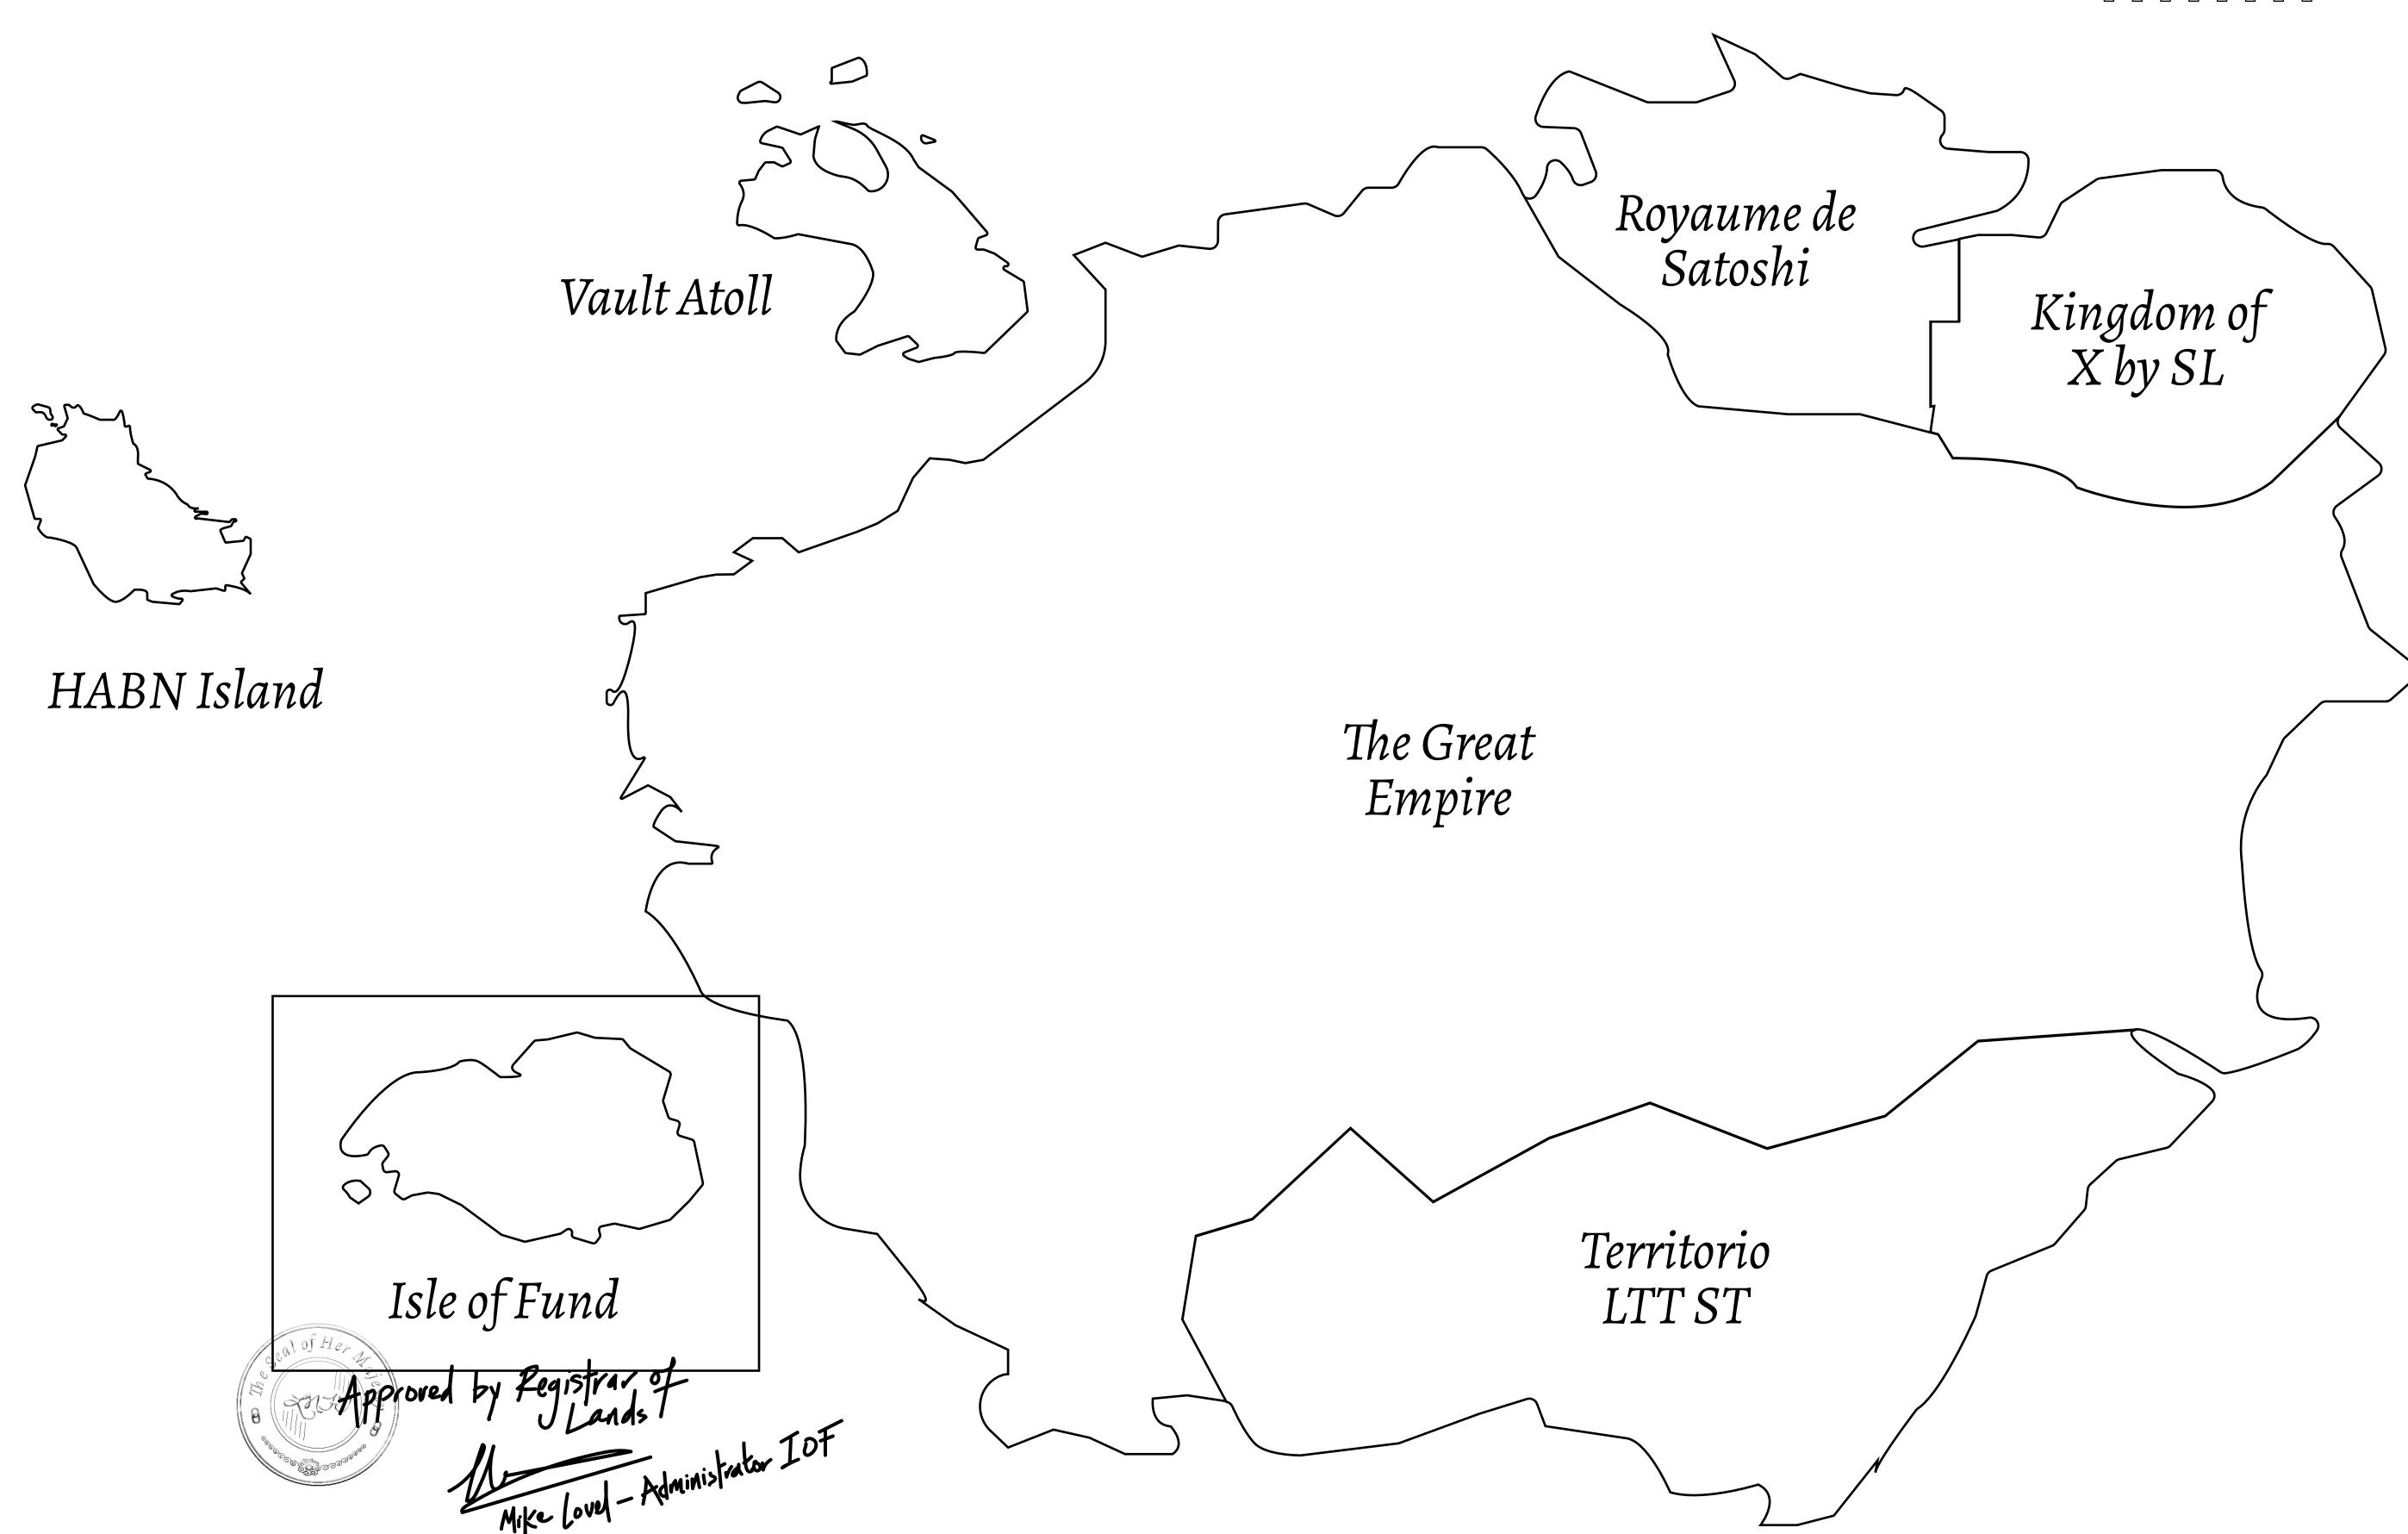

## THE FINANCIERS

Often known as the "paperwork" center of Loot NFT World, the Isle of Fund is the destination for landowners to manage their plots. Plots grant rights embodied in revenue-bearing NFTs (or RB-NFTs), such as minting of NFT stories, receiving USDC platform credit rewards from the World's economic activities, and more. Its people are the leaders in NFT-wrapped instrument experimentations which occurs at the Stakeholder's Building.

## GEOGRAPHY

COASTLINE
BORDERS
HIGHEST POINT
LOWEST POINT
PLOTS

SCALE

73.54 KM (45.70 MILES)

OCEAN

MOUNT PLUTUS +2349 M THE DWARF'S MINE -215 M

490 1:50000

| H.M. LNFT Land Registry |                                                                                  | TITLE NUMBER  F234-221121 |  |  |
|-------------------------|----------------------------------------------------------------------------------|---------------------------|--|--|
|                         |                                                                                  |                           |  |  |
| OWNER ENTITLEMENT       | Type W-IOF: Share of 0.1% of all BUN sales based on number of NFT Stories minted |                           |  |  |

(rewarded in Credits); Mint 4 NFT Stories

PL0T F233

PLOTF234

BOUNDARY: 3.44 KM

OCEAN