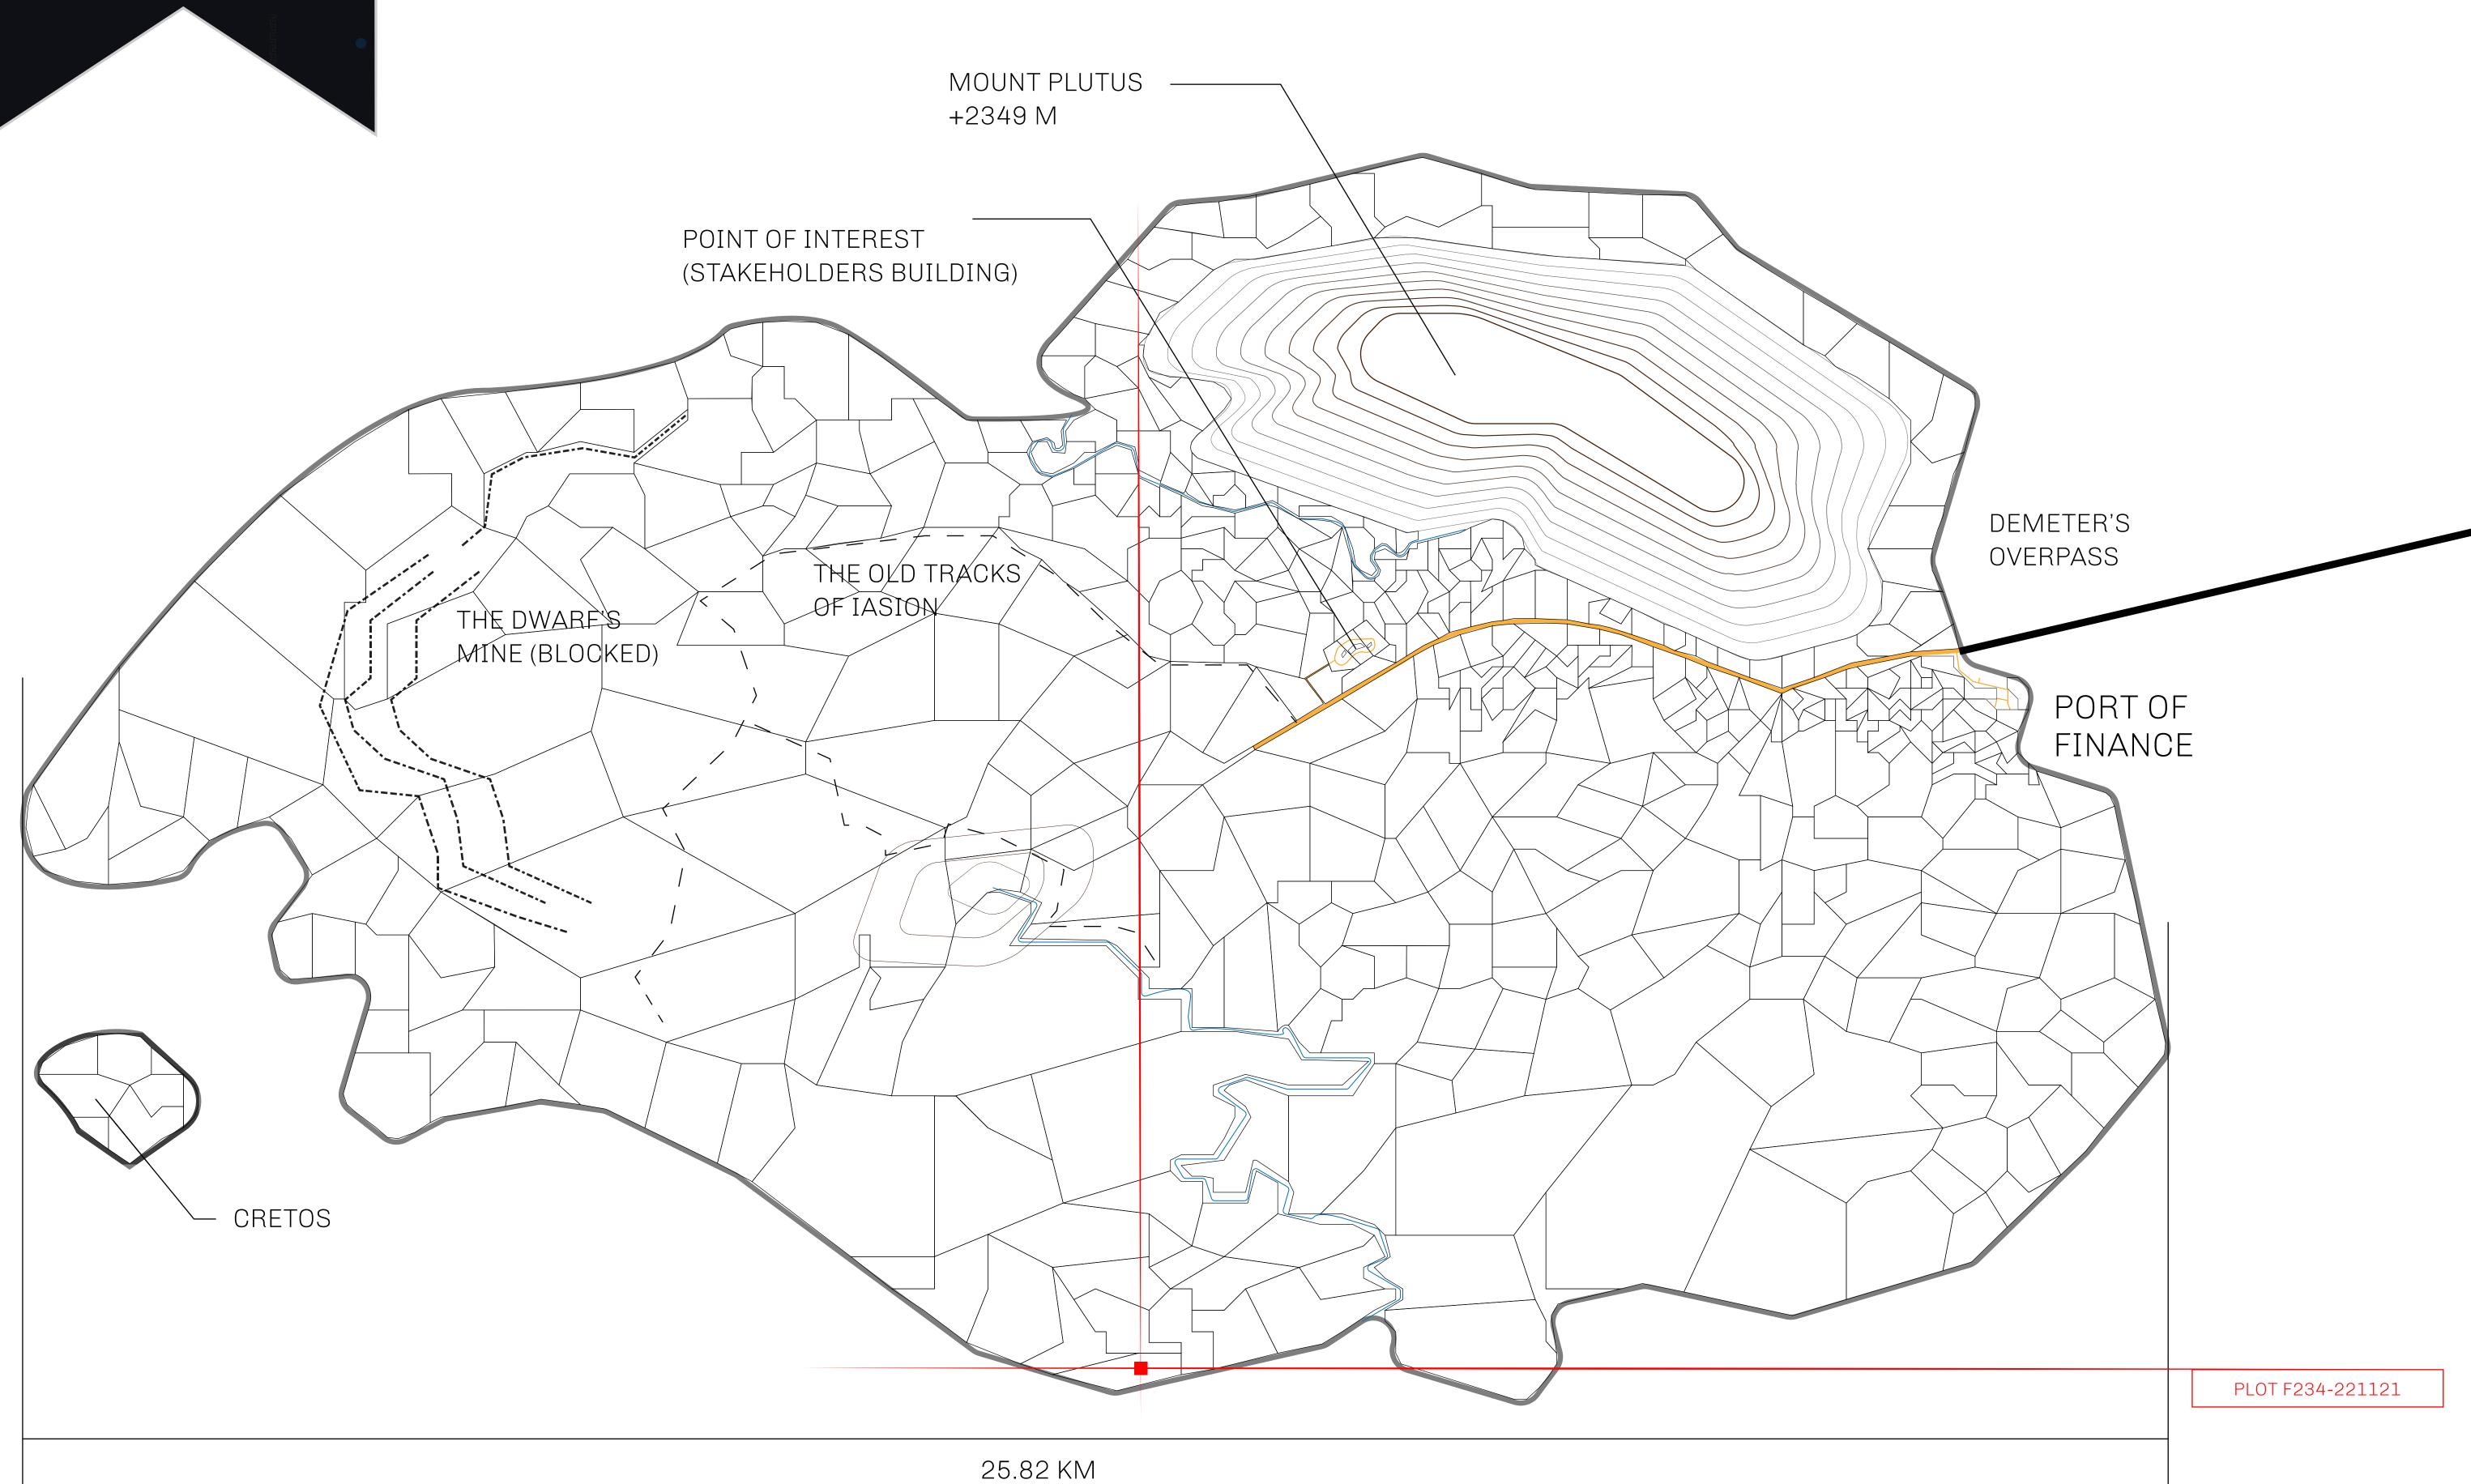

## GEOGRAPHY

COASTLINE
BORDERS
HIGHEST POINT
LOWEST POINT
PLOTS

SCALE

73.54 KM (45.70 MILES)

OCEAN

MOUNT PLUTUS +2349 M THE DWARF'S MINE -215 M

490 1:50000

| H.M. LNFT Land Registry |                                                                                  | TITLE NUMBER  F234-221121 |  |  |
|-------------------------|----------------------------------------------------------------------------------|---------------------------|--|--|
|                         |                                                                                  |                           |  |  |
| OWNER ENTITLEMENT       | Type W-IOF: Share of 0.1% of all BUN sales based on number of NFT Stories minted |                           |  |  |

(rewarded in Credits); Mint 4 NFT Stories

PL0T F233

PLOTF234

BOUNDARY: 3.44 KM

OCEAN