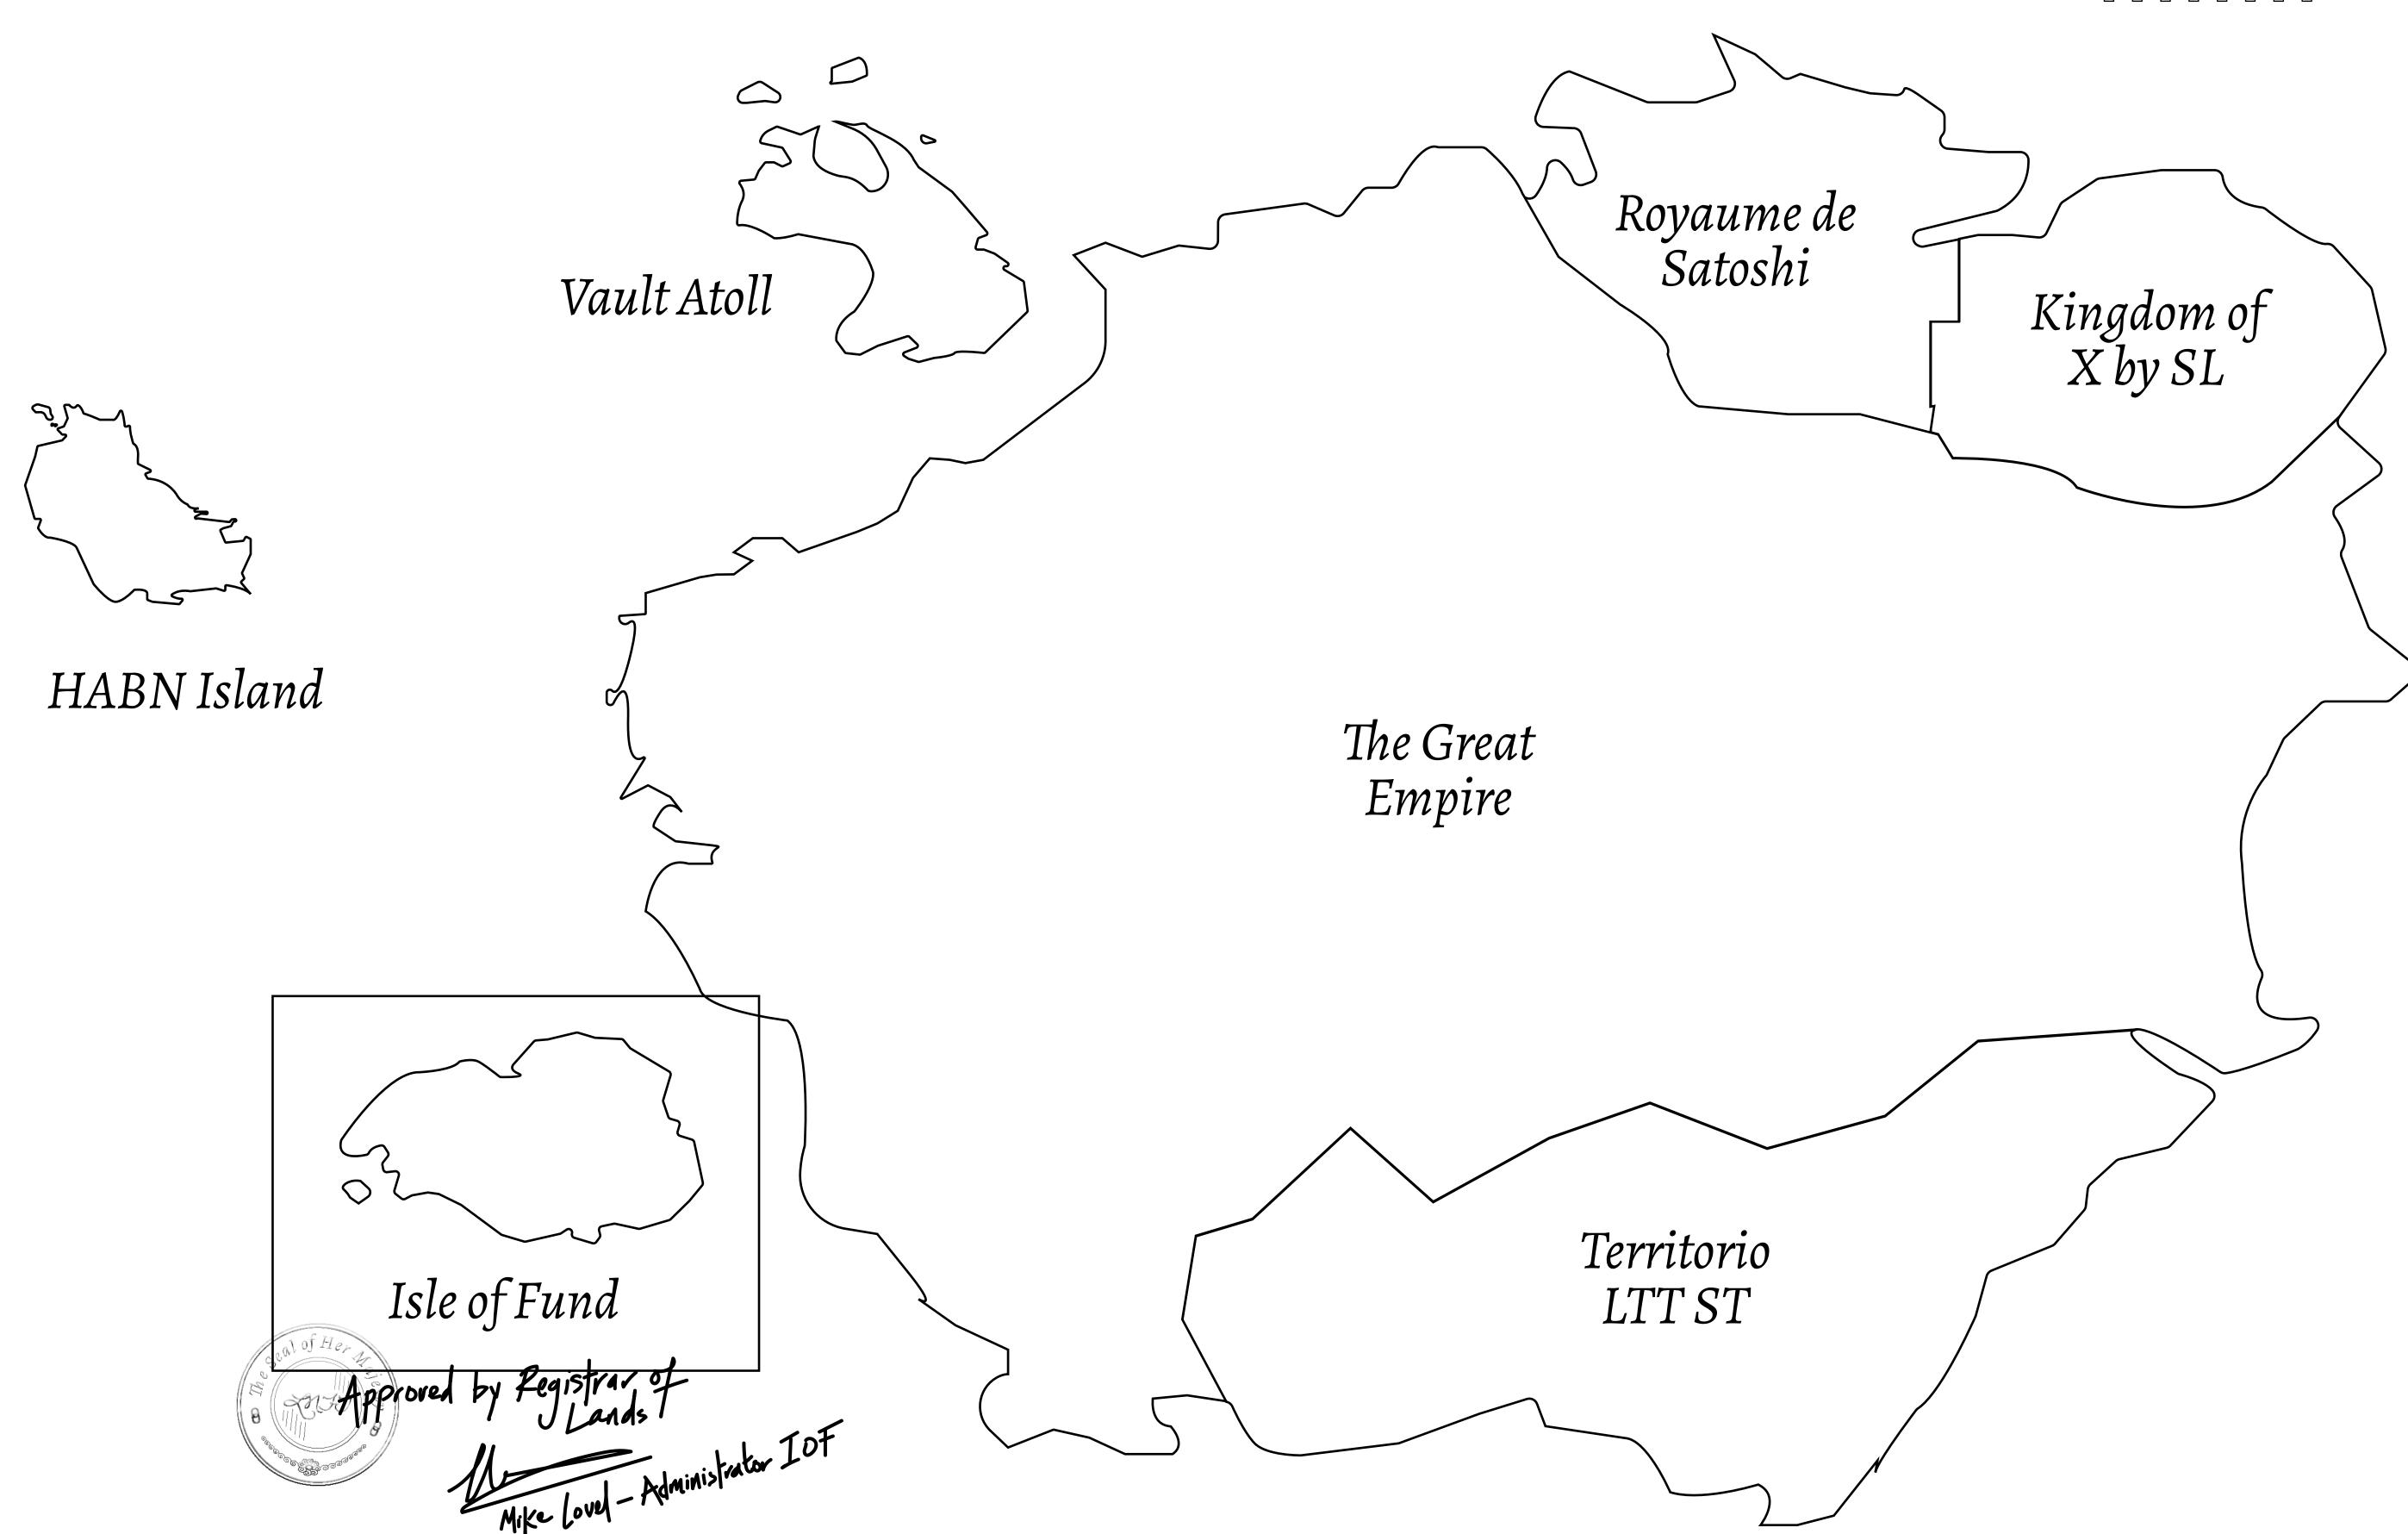

## GEOGRAPHY

COASTLINE
BORDERS
HIGHEST POINT
LOWEST POINT
PLOTS

SCALE

73.54 KM (45.70 MILES) OCEAN

MOUNT PLUTUS +2349 M THE DWARF'S MINE -215 M

490 1:50000

## H.M. LNFT Land Registry

F229-221121

TITLE NUMBER

ADMINISTRATIVE AREA

ISLE OF FUND

ISSUED 22 November 2021

SCALE **1/50000** 

OWNER ENTITLEMENT