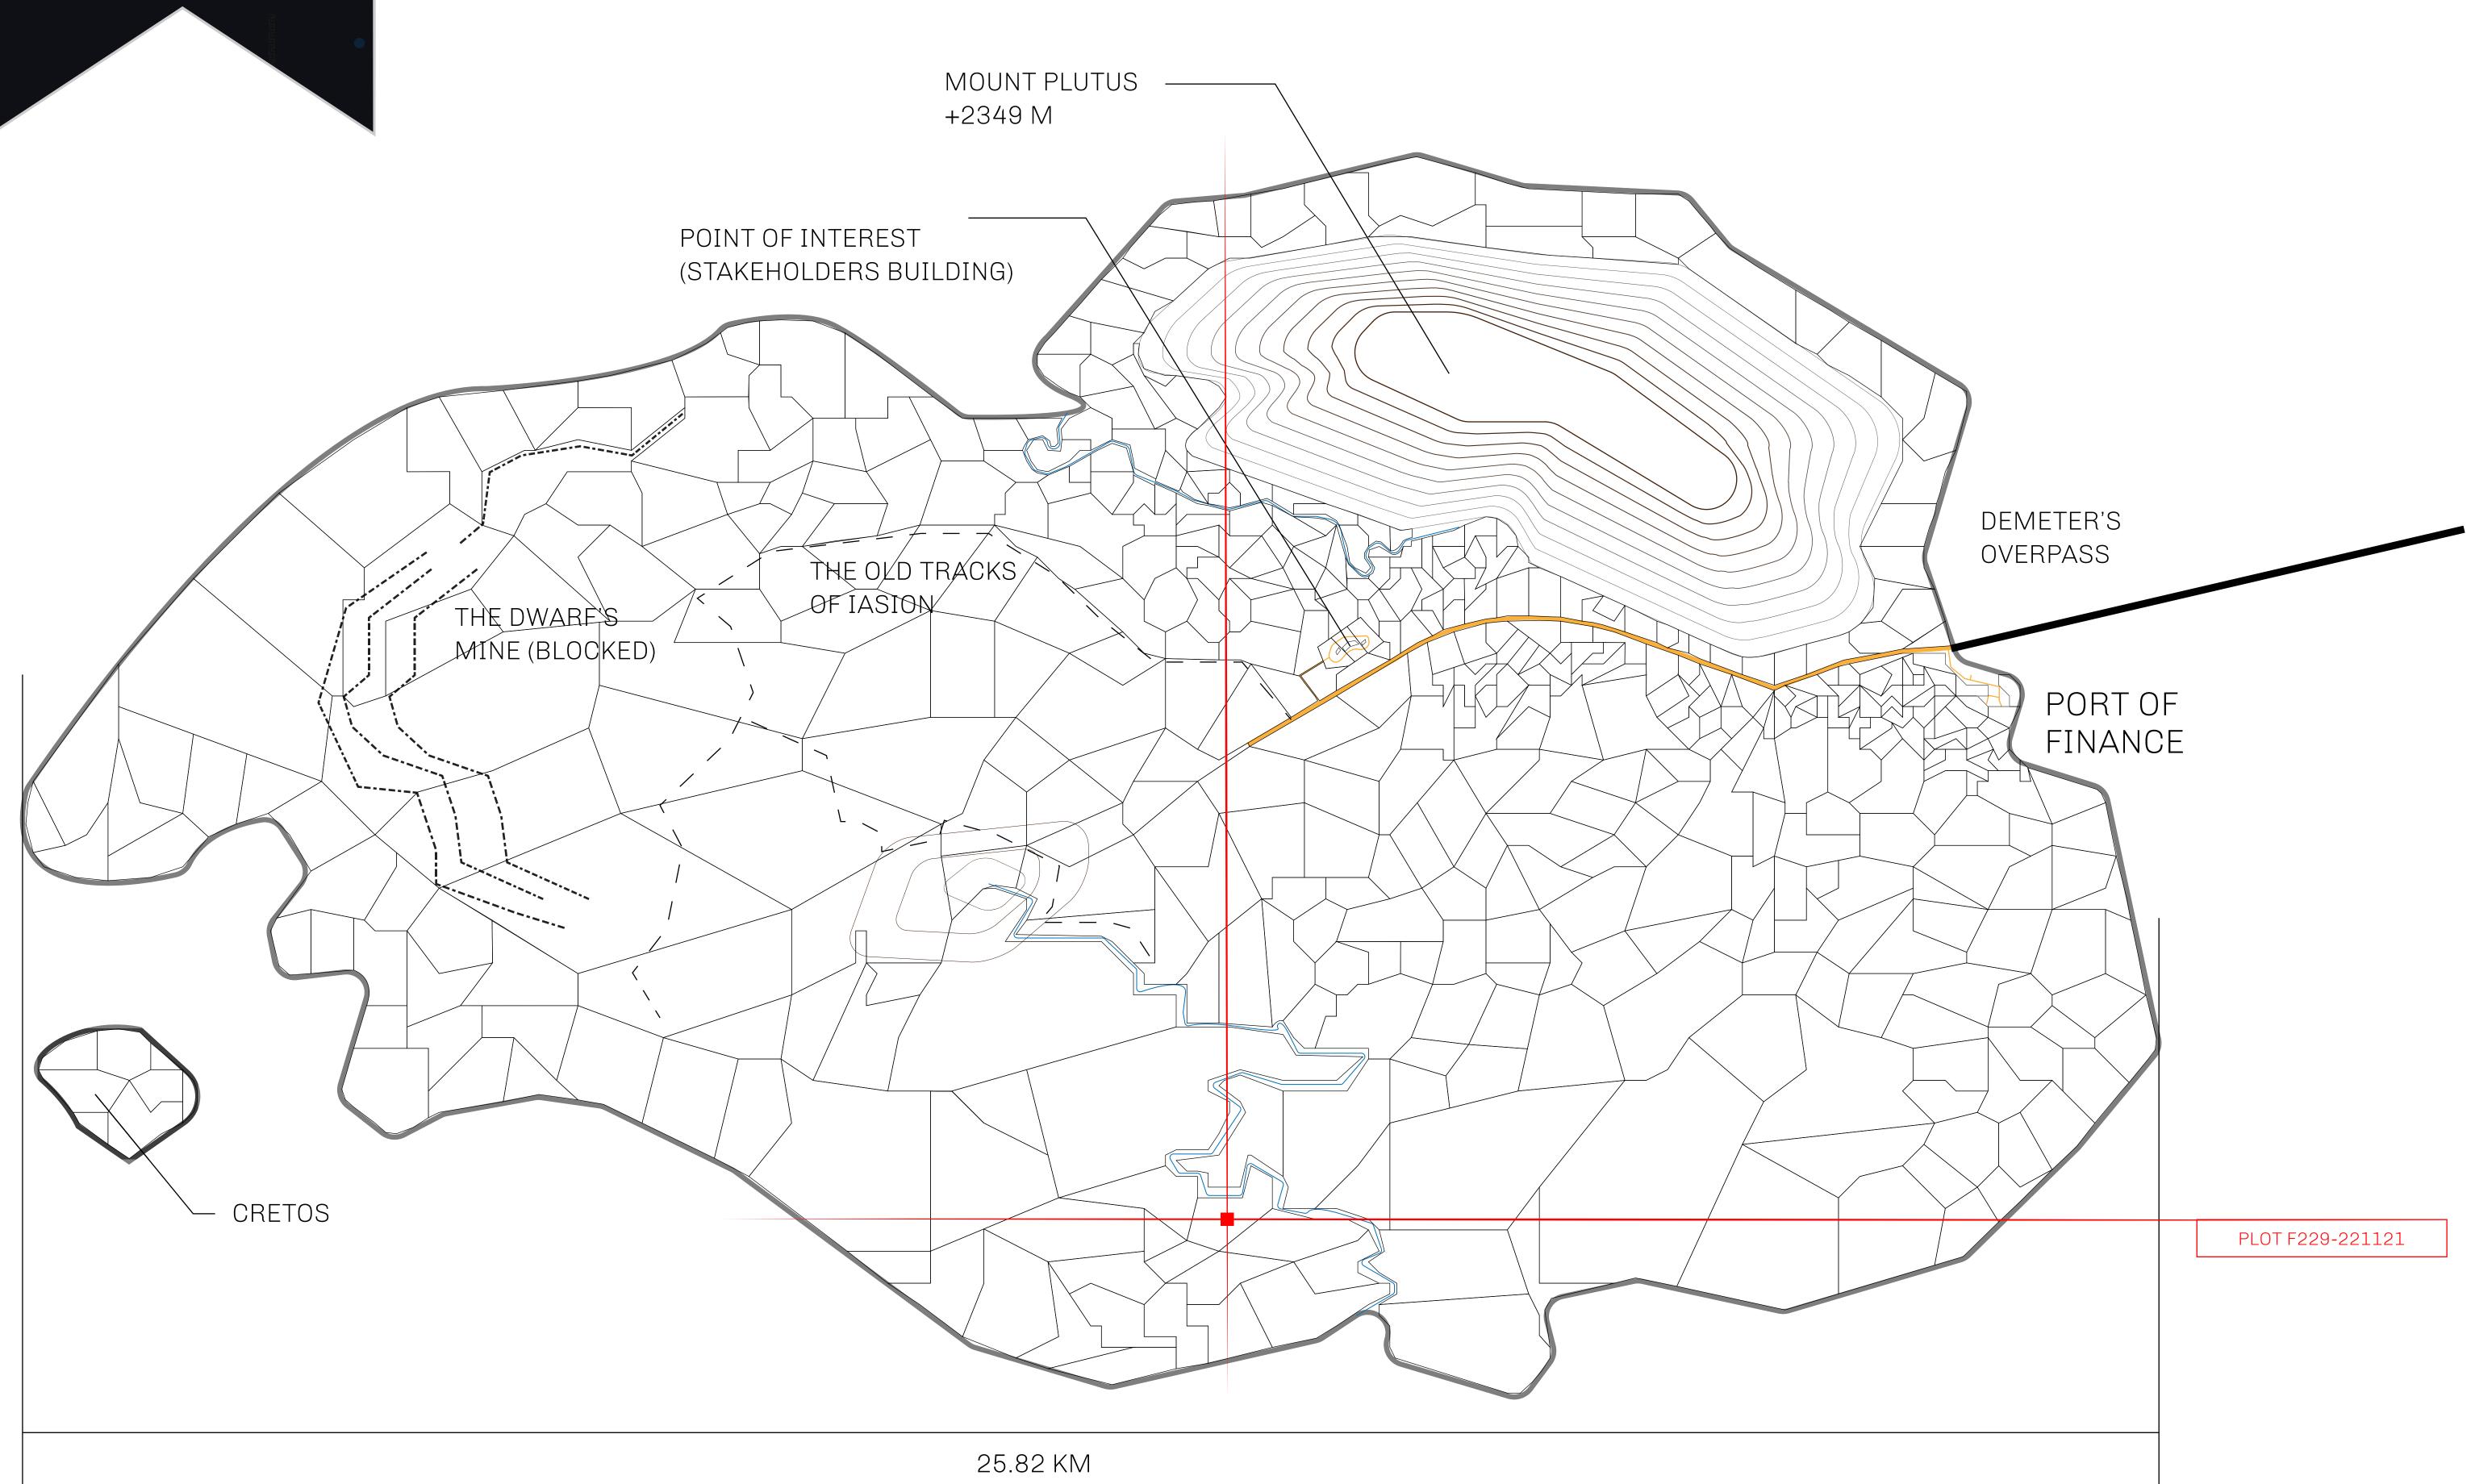

## THE FINANCIERS

Often known as the "paperwork" center of Loot NFT World, the Isle of Fund is the destination for landowners to manage their plots. Plots grant rights embodied in revenue-bearing NFTs (or RB-NFTs), such as minting of NFT stories, receiving USDC platform credit rewards from the World's economic activities, and more. Its people are the leaders in NFT-wrapped instrument experimentations which occurs at the Stakeholder's Building.

## GEOGRAPHY

COASTLINE
BORDERS
HIGHEST POINT
LOWEST POINT
PLOTS

SCALE

73.54 KM (45.70 MILES) OCEAN

MOUNT PLUTUS +2349 M THE DWARF'S MINE -215 M

490 1:50000