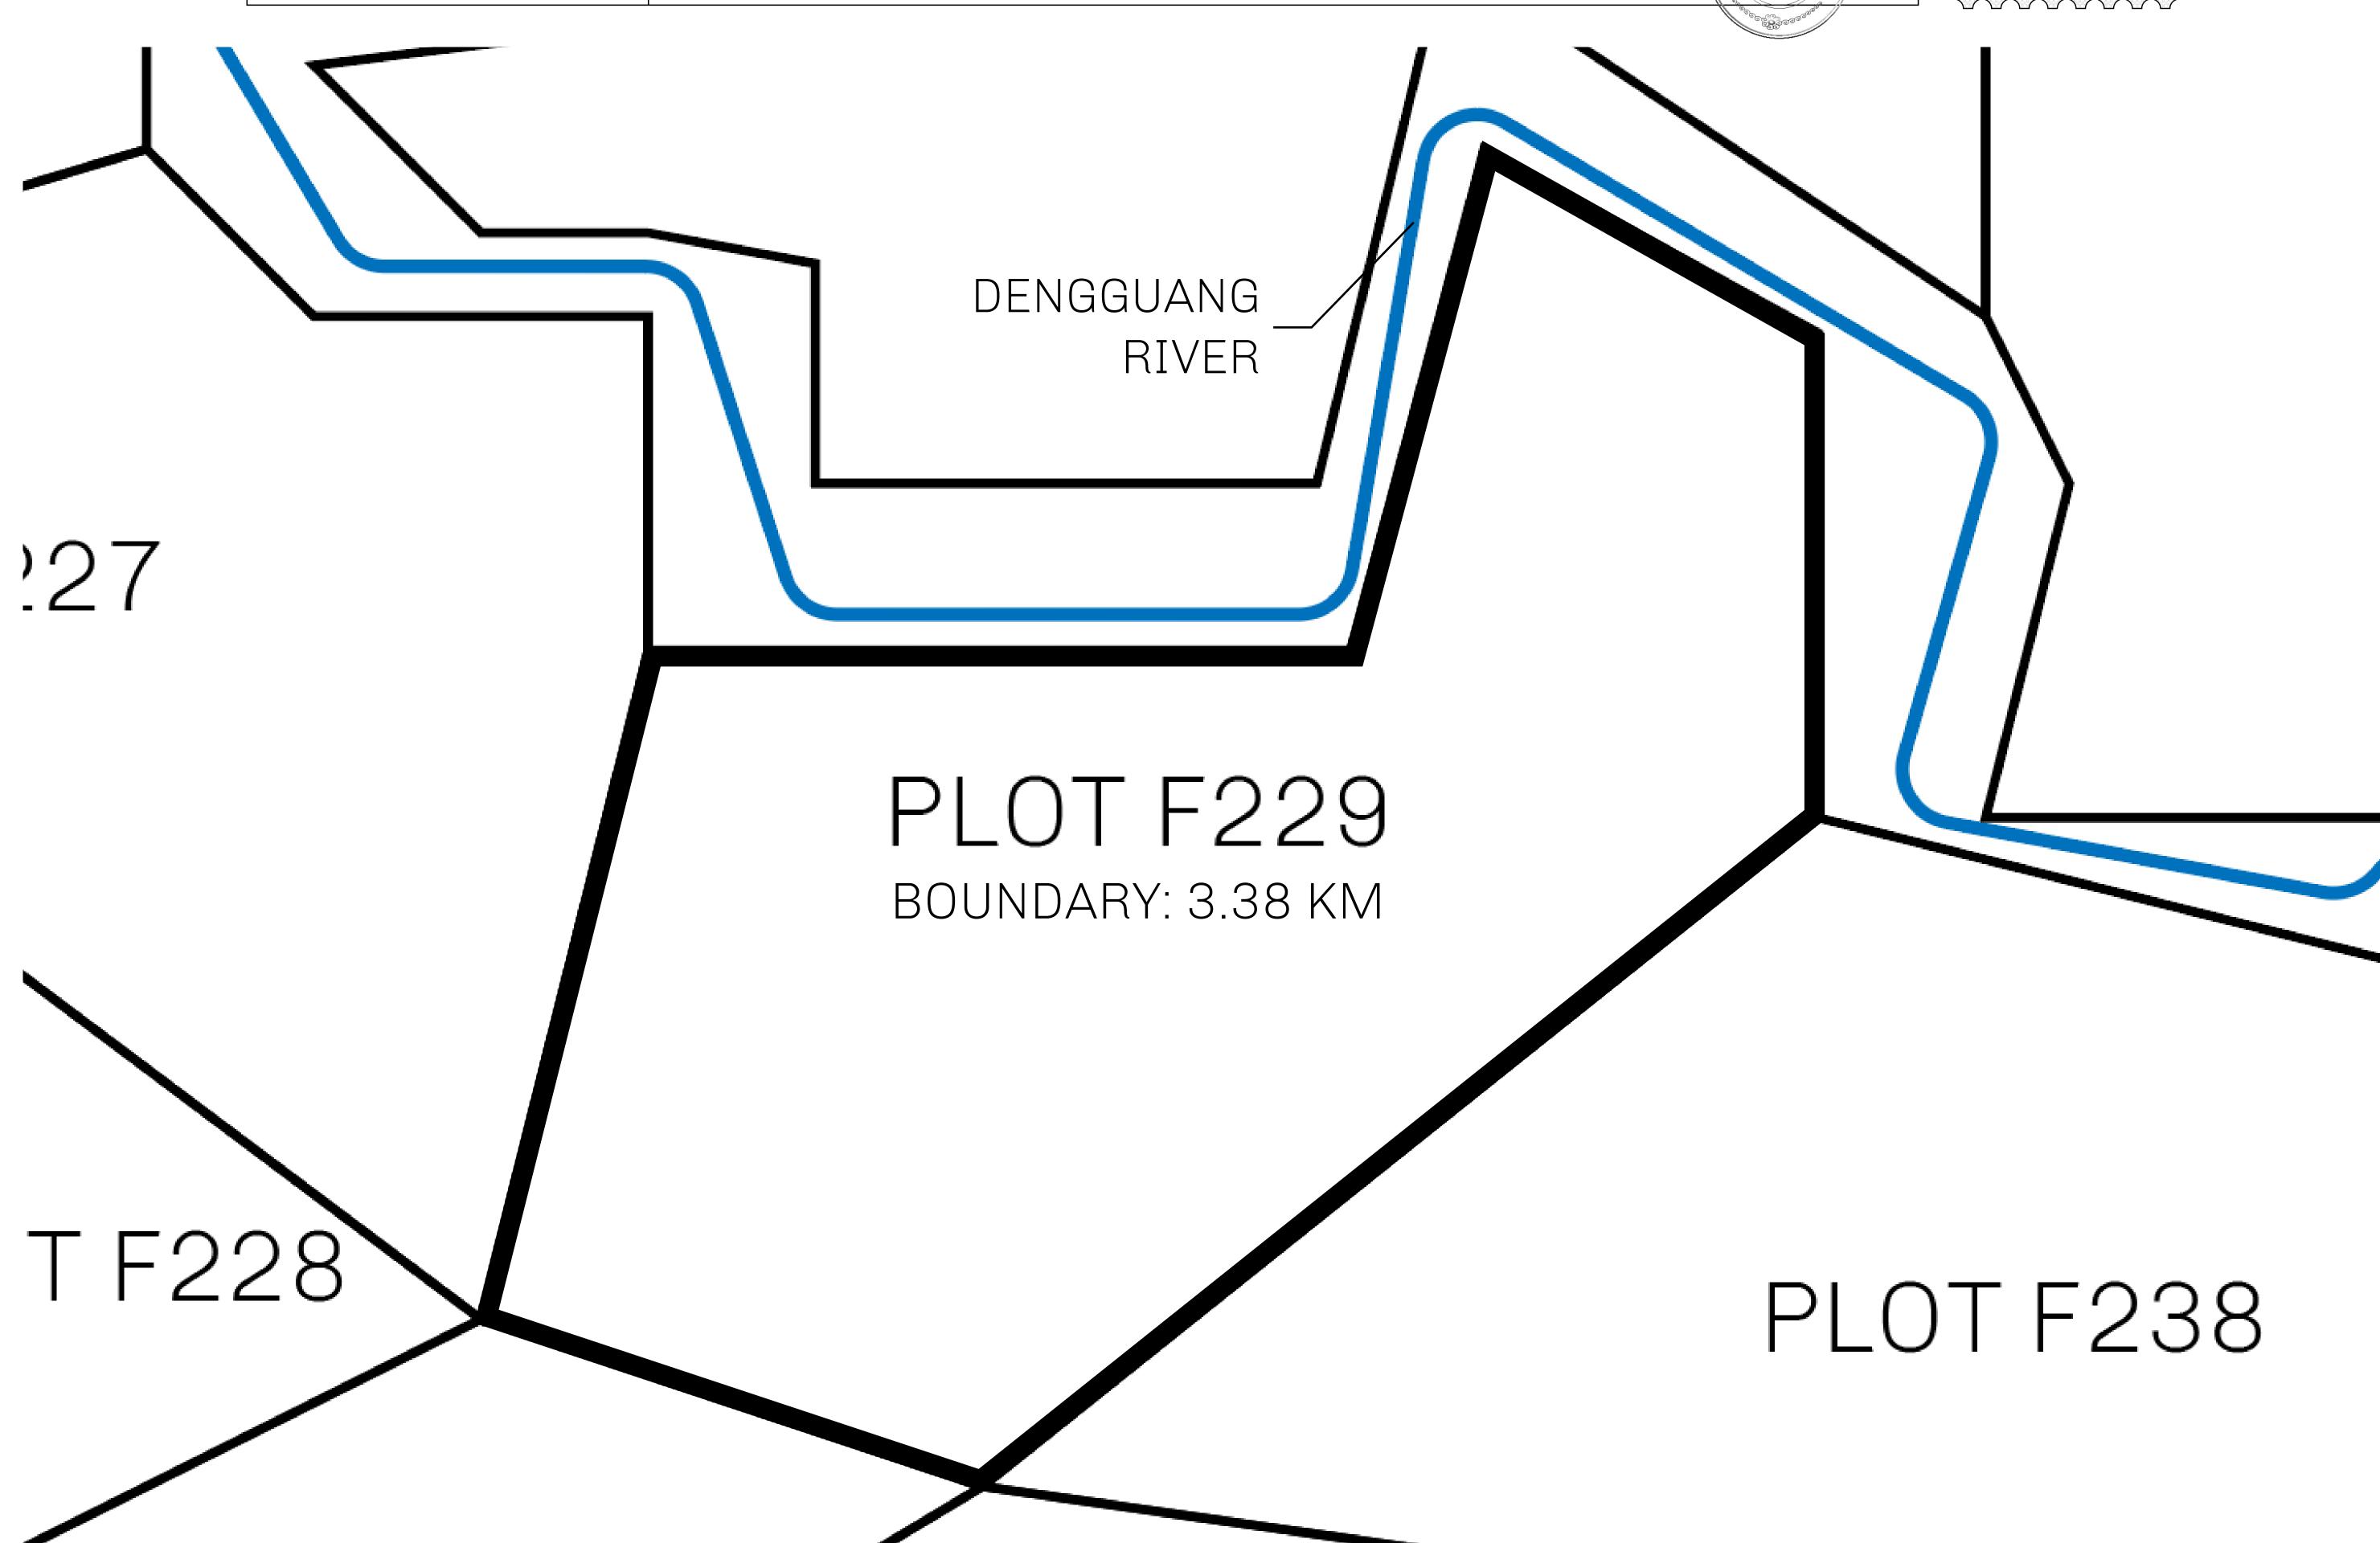

## H.M. LNFT Land Registry

F229-221121

TITLE NUMBER

ADMINISTRATIVE AREA

ISLE OF FUND

ISSUED 22 November 2021

SCALE **1/50000** 

OWNER ENTITLEMENT