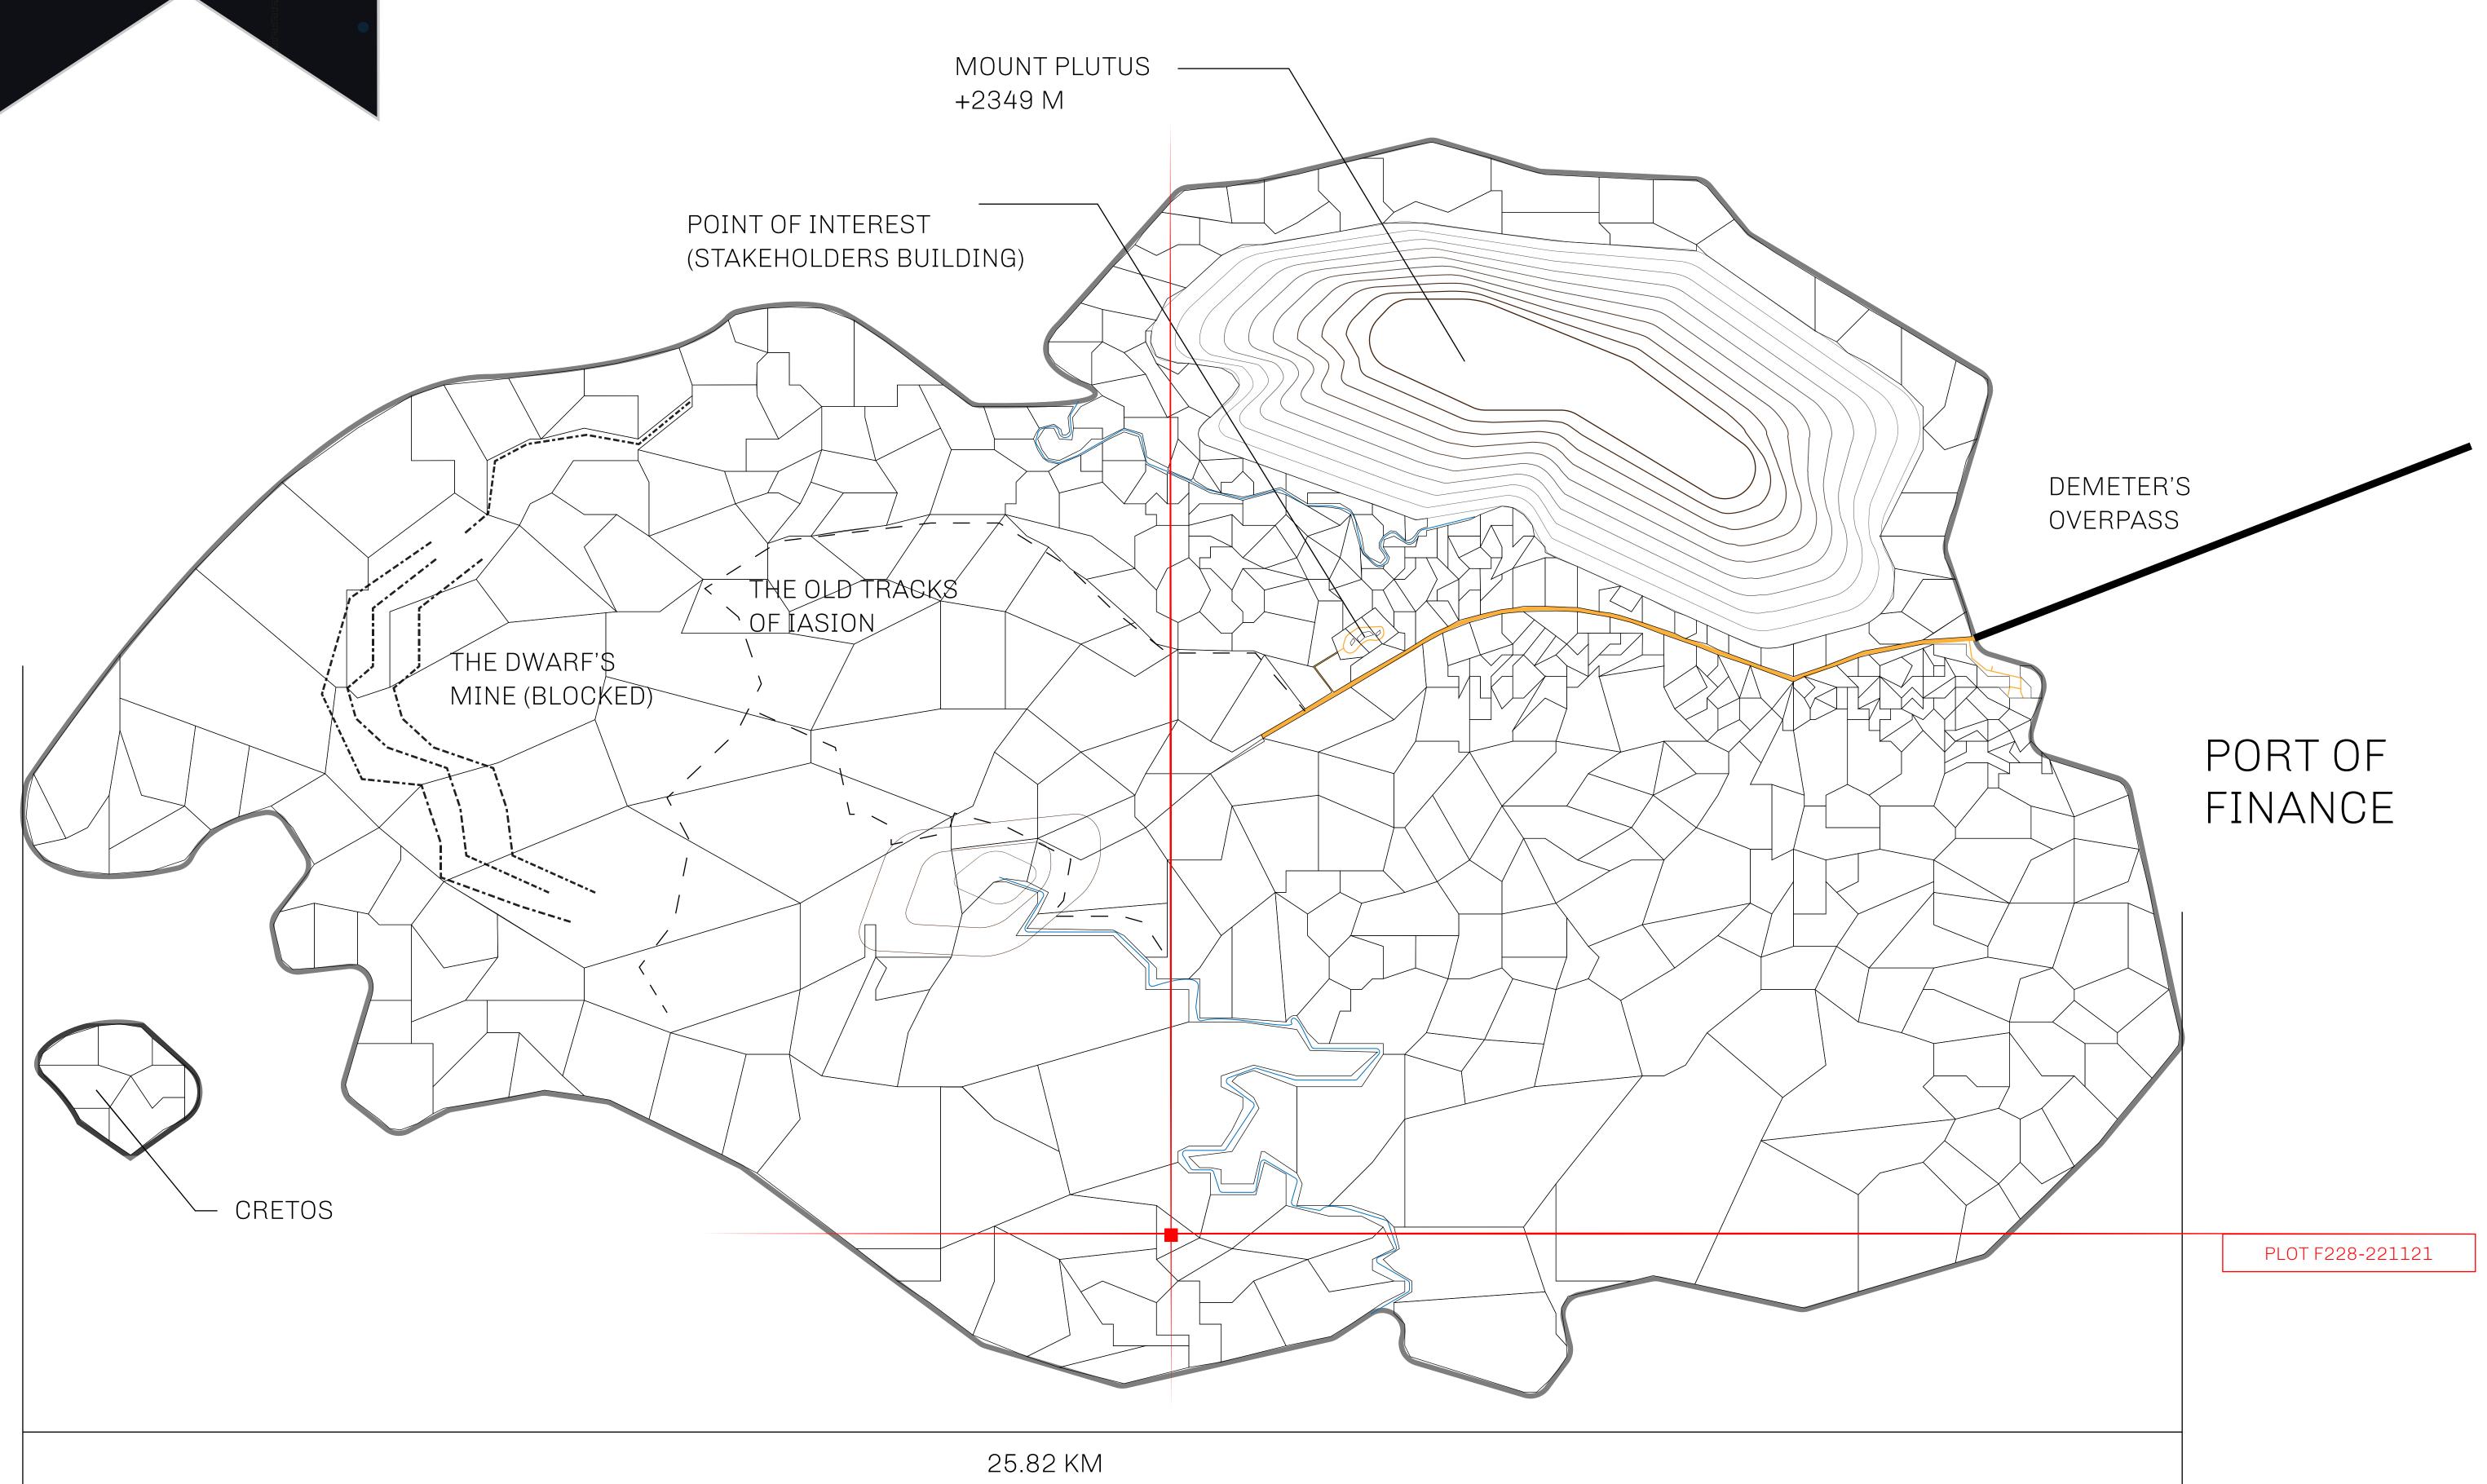

## GEOGRAPHY

COASTLINE
BORDERS
HIGHEST POINT
LOWEST POINT
PLOTS
SCALE

73.54 KM (45.70 MILES)

OCEAN

MOUNT PLUTUS +2349 M

THE DWARF'S MINE -215 M

490

1:50000

## H.M. LNFT Land Registry

F228-221121

TITLE NUMBER

ADMINISTRATIVE AREA

ISLE OF FUND

ISSUED 22 November 2021

SCALE **1/50000** 

OWNER ENTITLEMENT