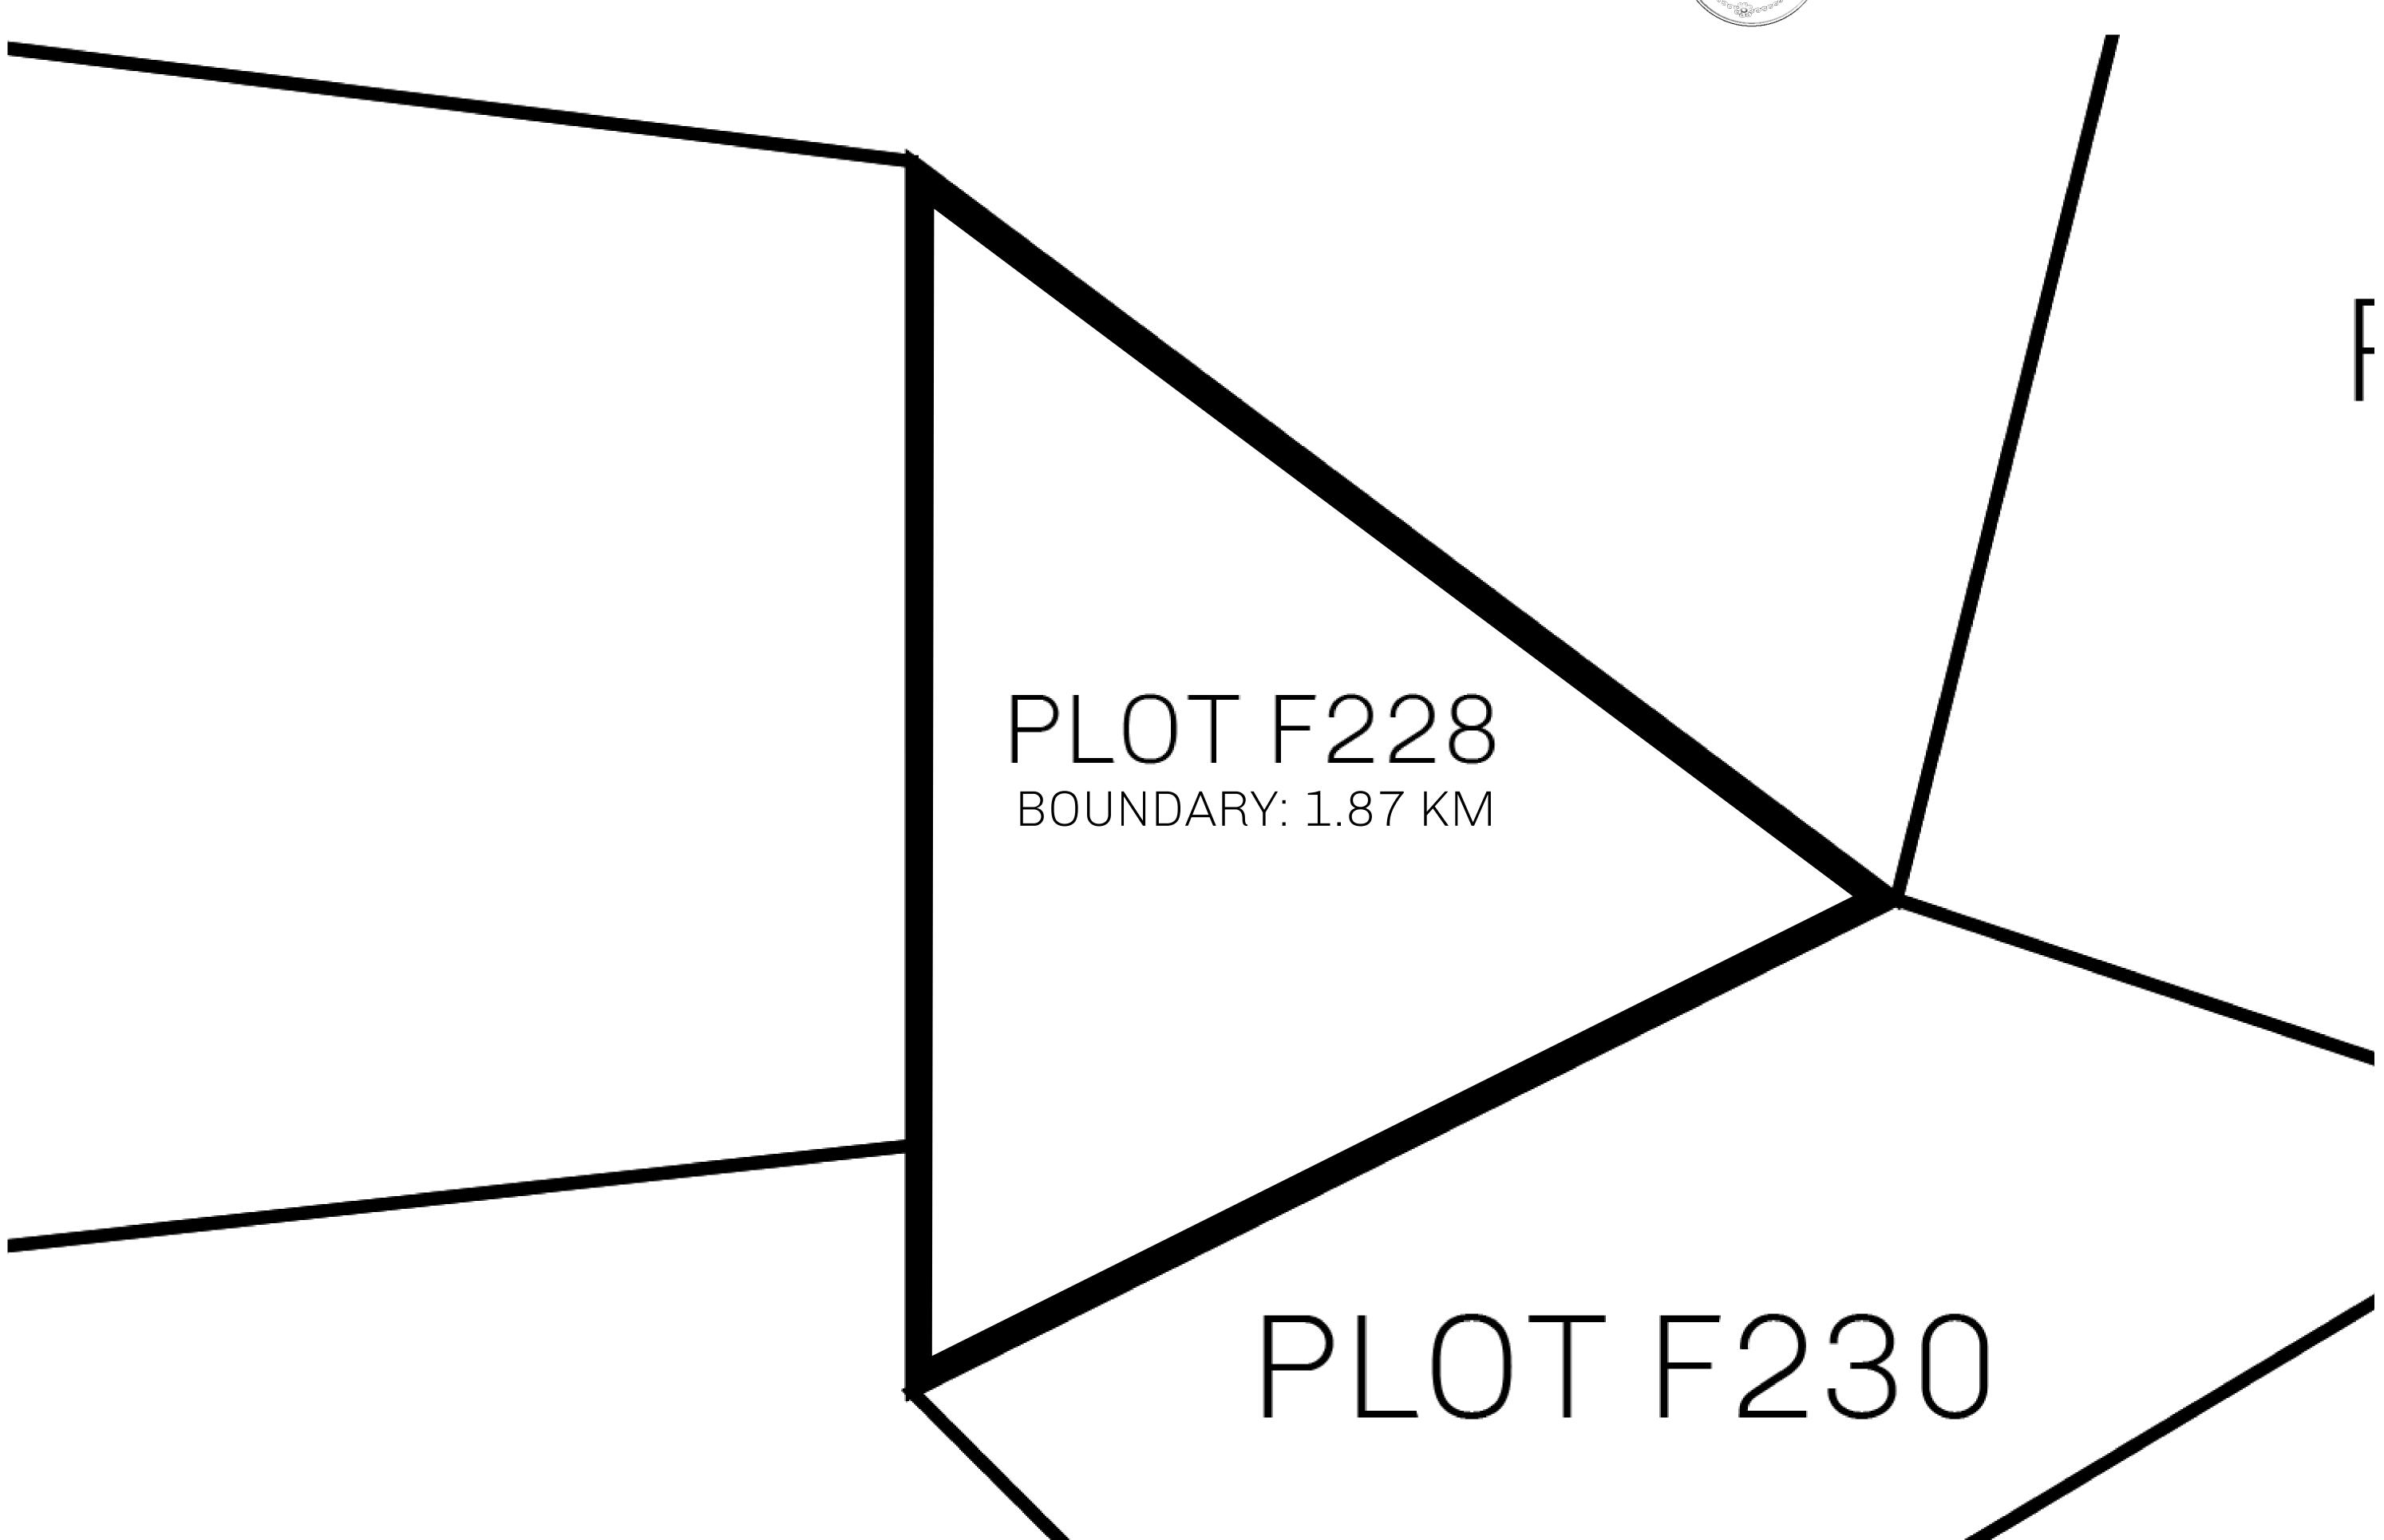

## H.M. LNFT Land Registry

F228-221121

TITLE NUMBER

ADMINISTRATIVE AREA

ISLE OF FUND

ISSUED 22 November 2021

SCALE **1/50000** 

OWNER ENTITLEMENT