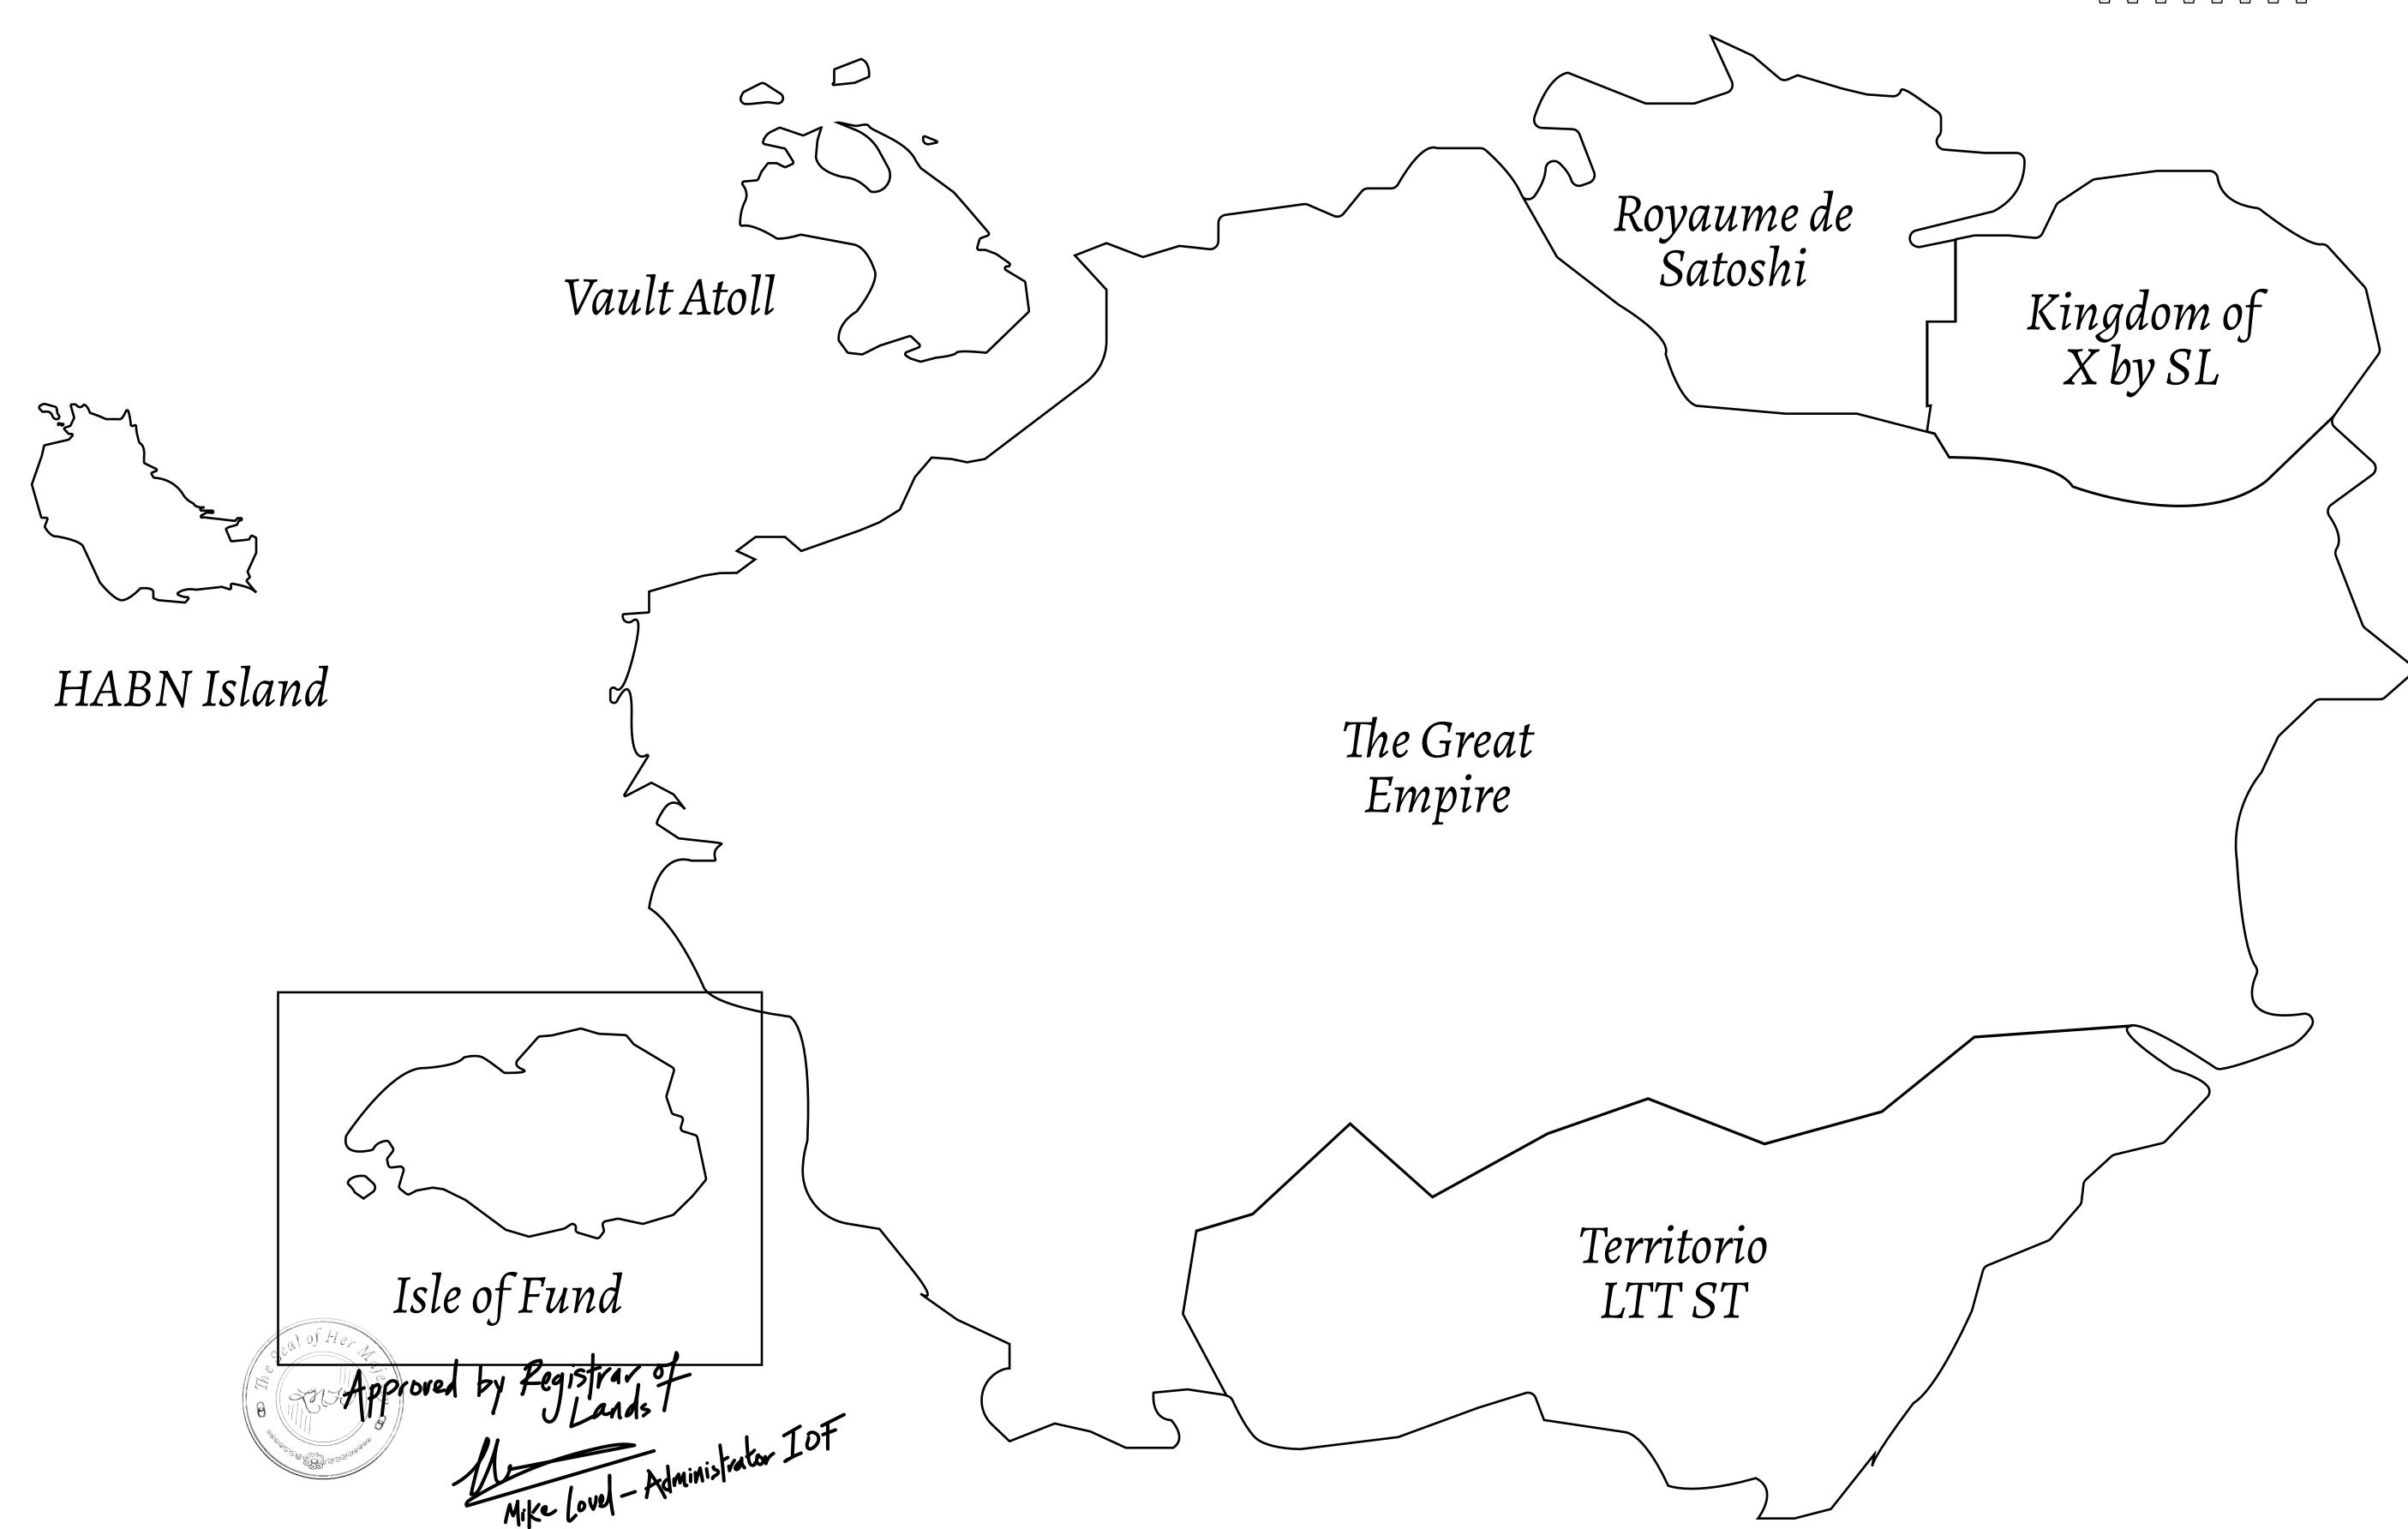

## GEOGRAPHY

COASTLINE
BORDERS
HIGHEST POINT
LOWEST POINT
PLOTS
SCALE

73.54 KM (45.70 MILES)

OCEAN

MOUNT PLUTUS +2349 M

THE DWARF'S MINE -215 M

490

1:50000

## H.M. LNFT Land Registry

F228-221121

TITLE NUMBER

ADMINISTRATIVE AREA

ISLE OF FUND

ISSUED 22 November 2021

SCALE **1/50000** 

OWNER ENTITLEMENT