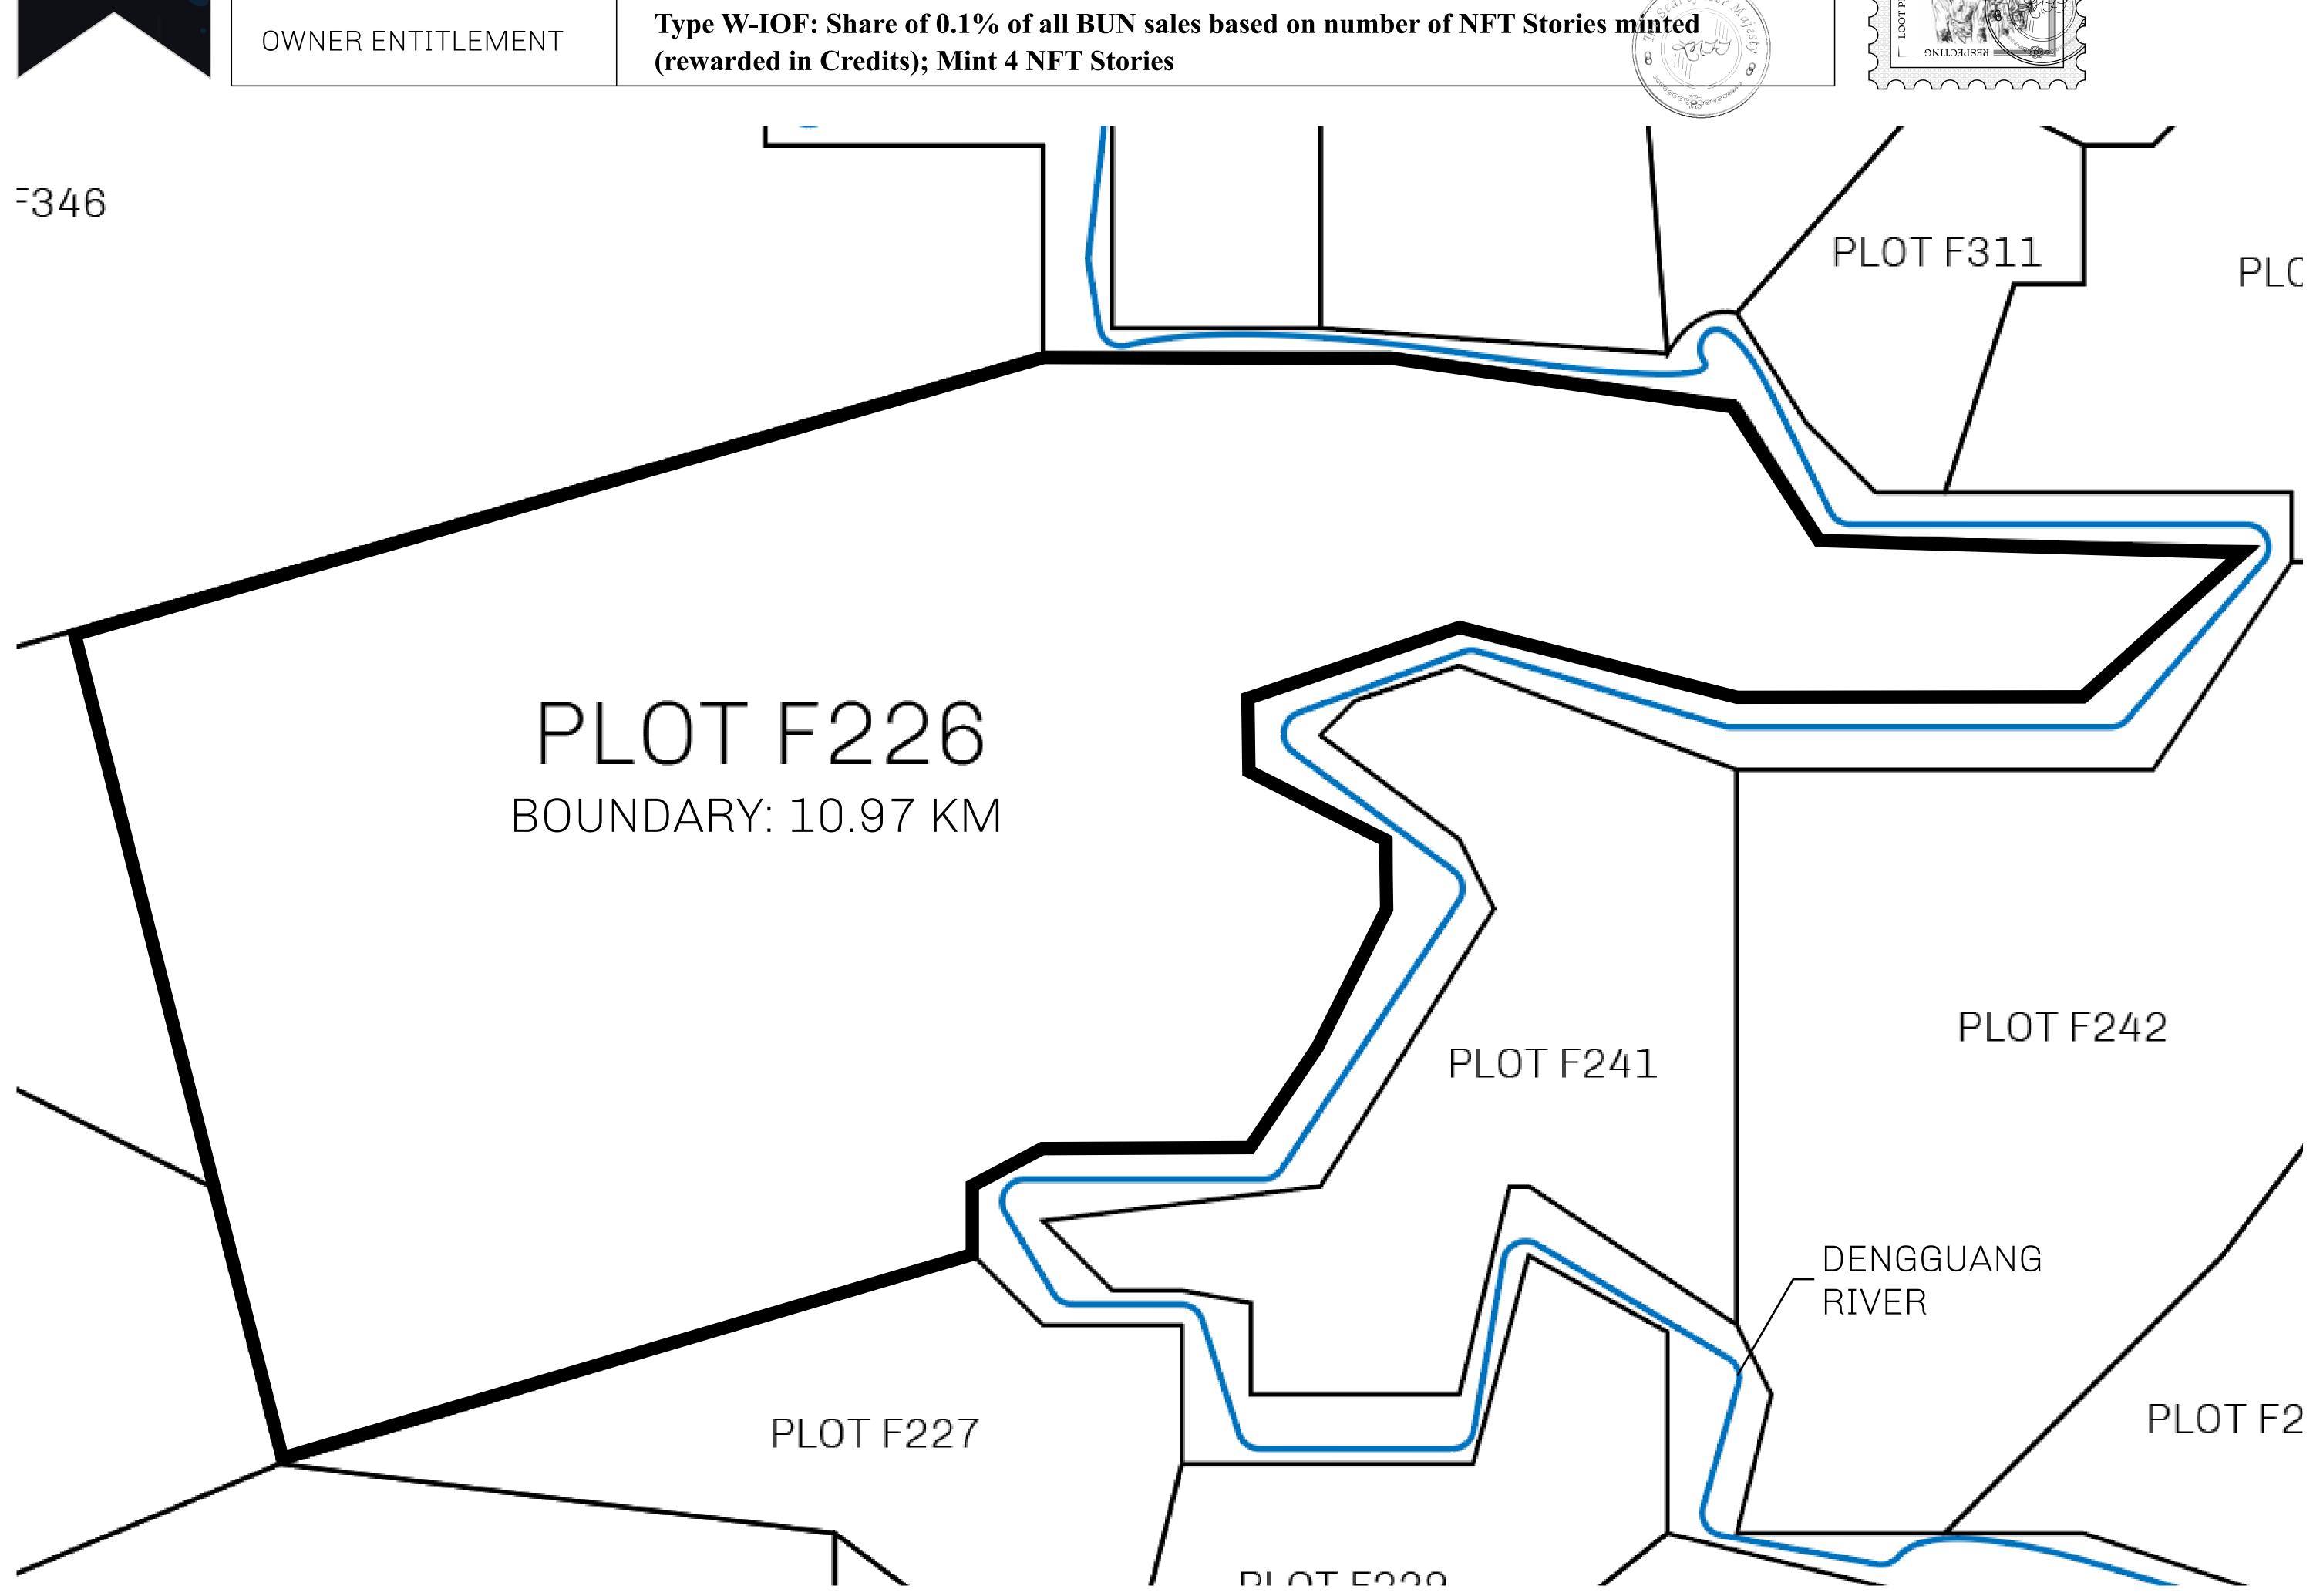

## H.M. LNFT Land Registry

F226-221121

TITLE NUMBER

ADMINISTRATIVE AREA

ISLE OF FUND

ISSUED 22 November 2021

SCALE **1/50000** 