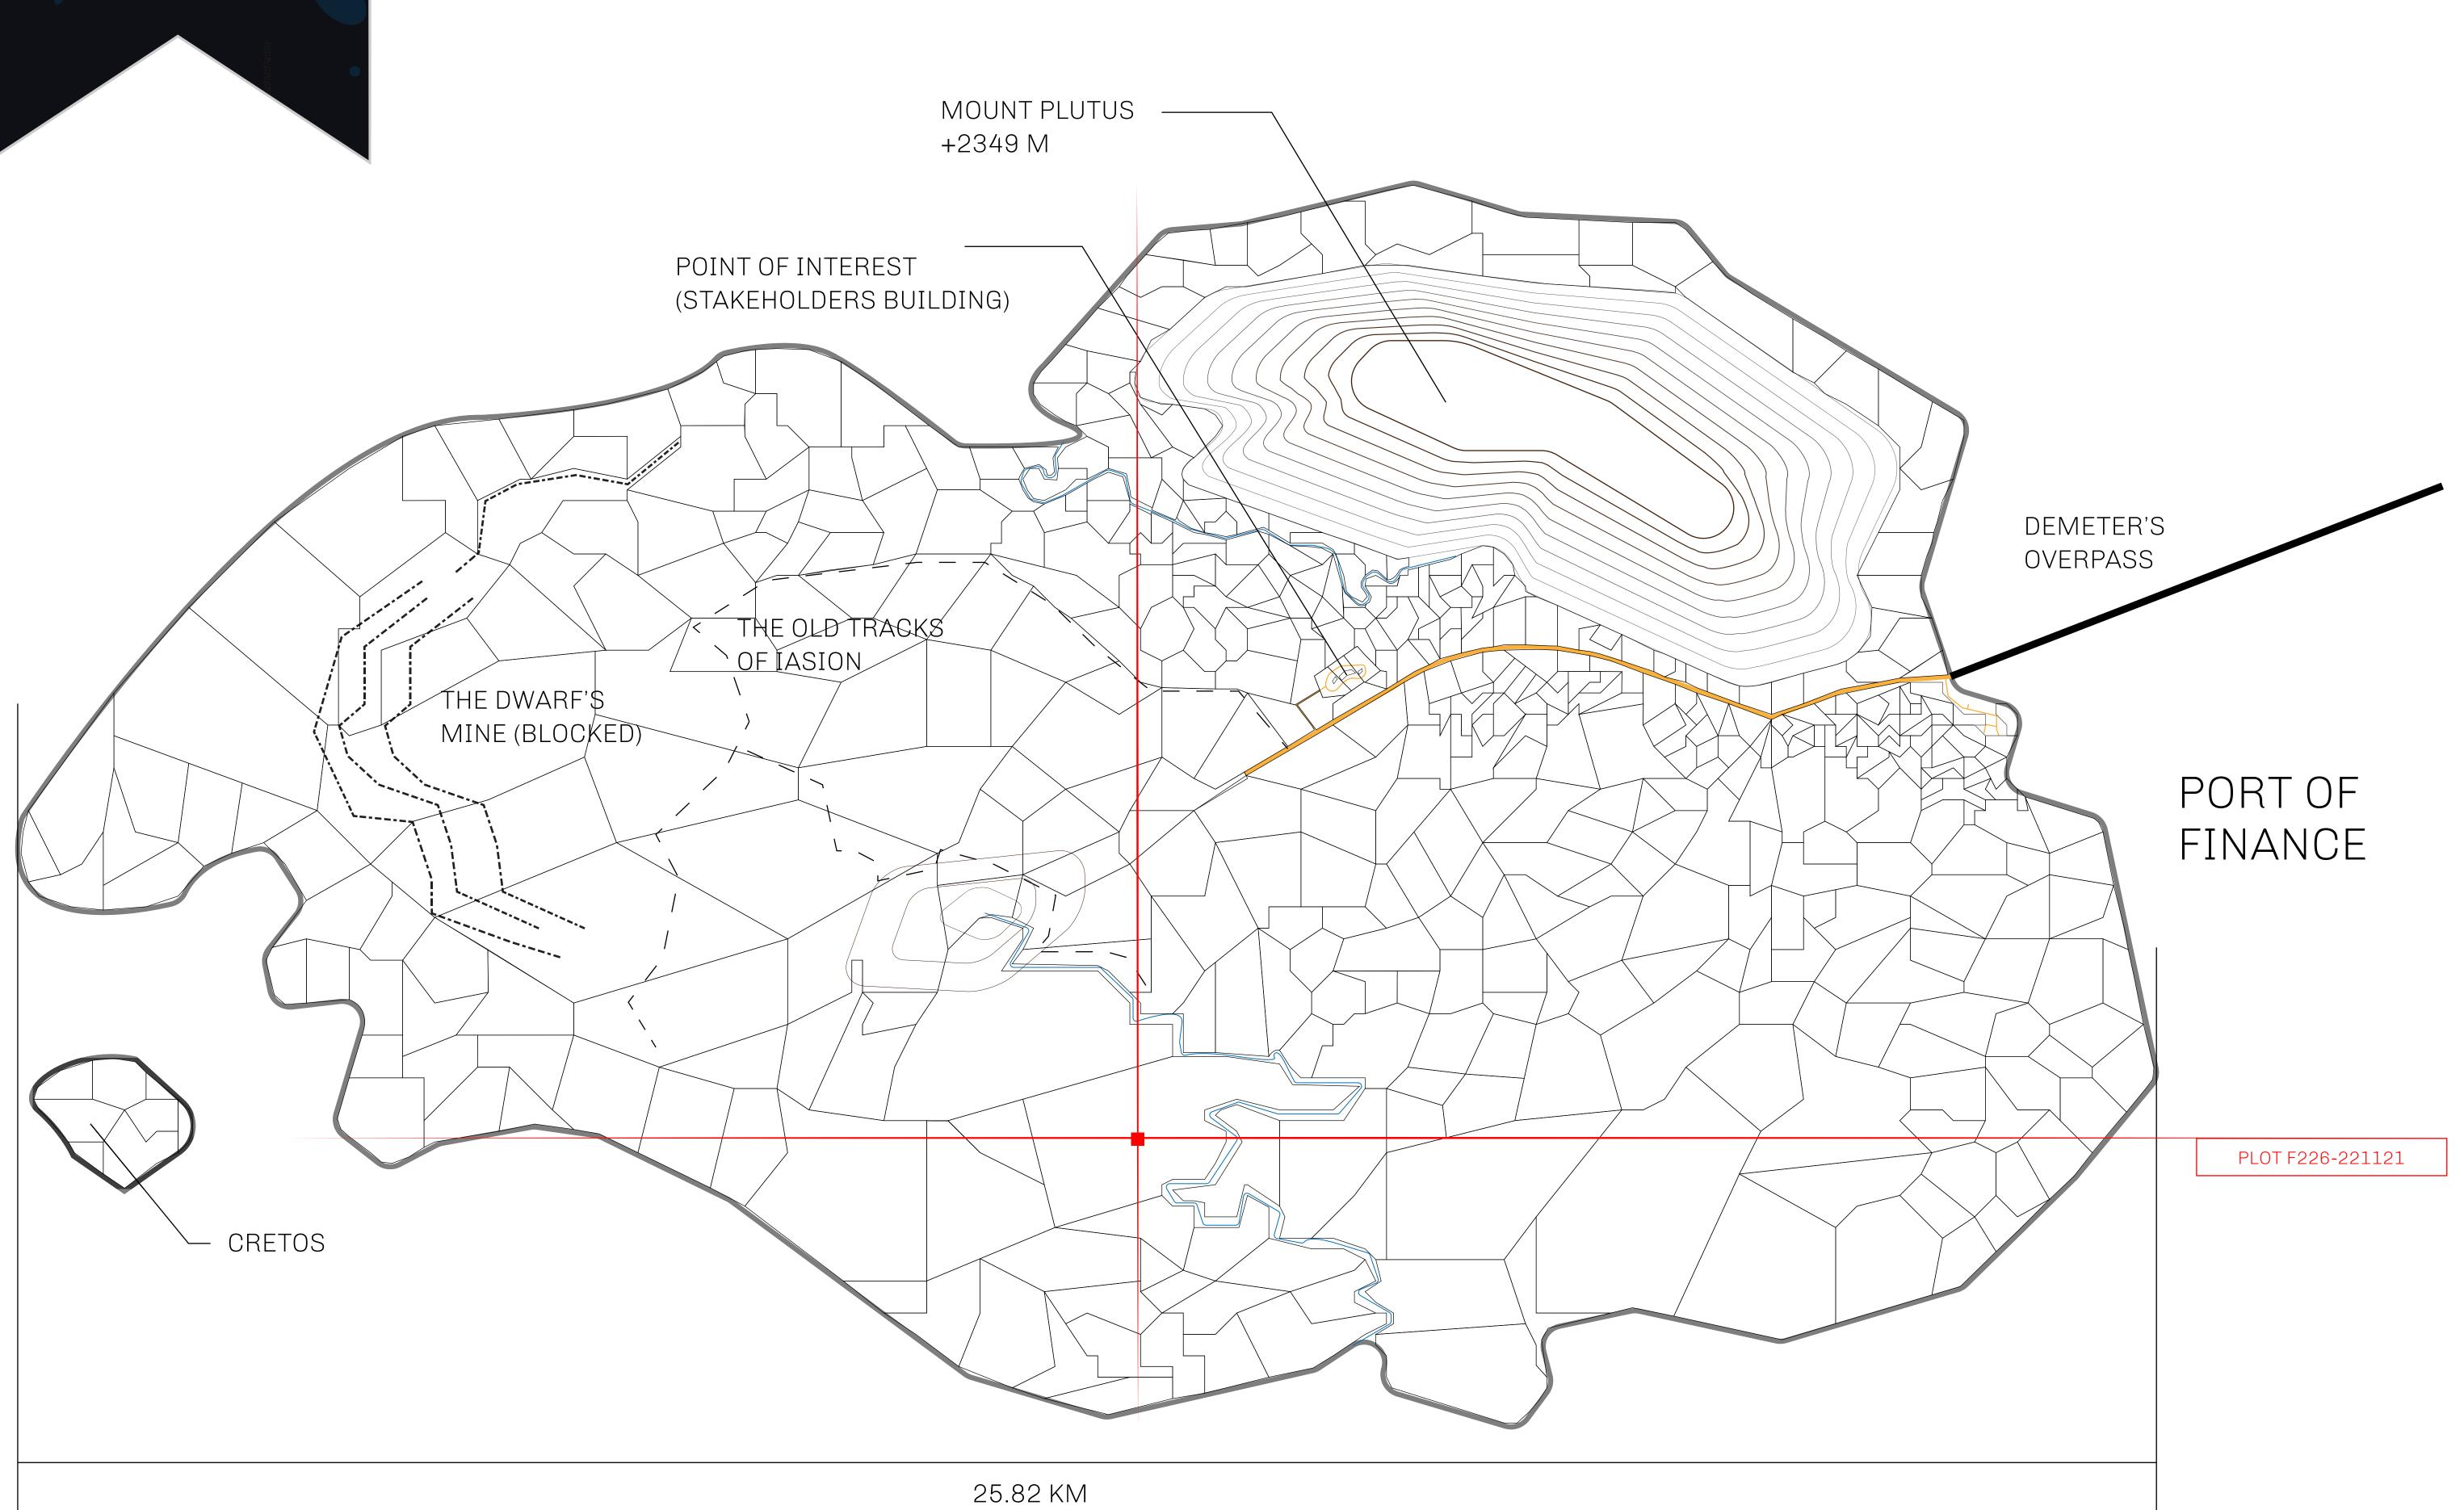

## THE FINANCIERS

Often known as the "paperwork" center of Loot NFT World, the Isle of Fund is the destination for landowners to manage their plots. Plots grant rights embodied in revenue-bearing NFTs (or RB-NFTs), such as minting of NFT stories, receiving USDC platform credit rewards from the World's economic activities, and more. Its people are the leaders in NFT-wrapped instrument experimentations which occurs at the Stakeholder's Building.

## GEOGRAPHY

COASTLINE
BORDERS
HIGHEST POINT
LOWEST POINT
PLOTS
SCALE

73.54 KM (45.70 MILES)
OCEAN
MOUNT PLUTUS +2349 M

THE DWARF'S MINE -215 M 490

1:50000