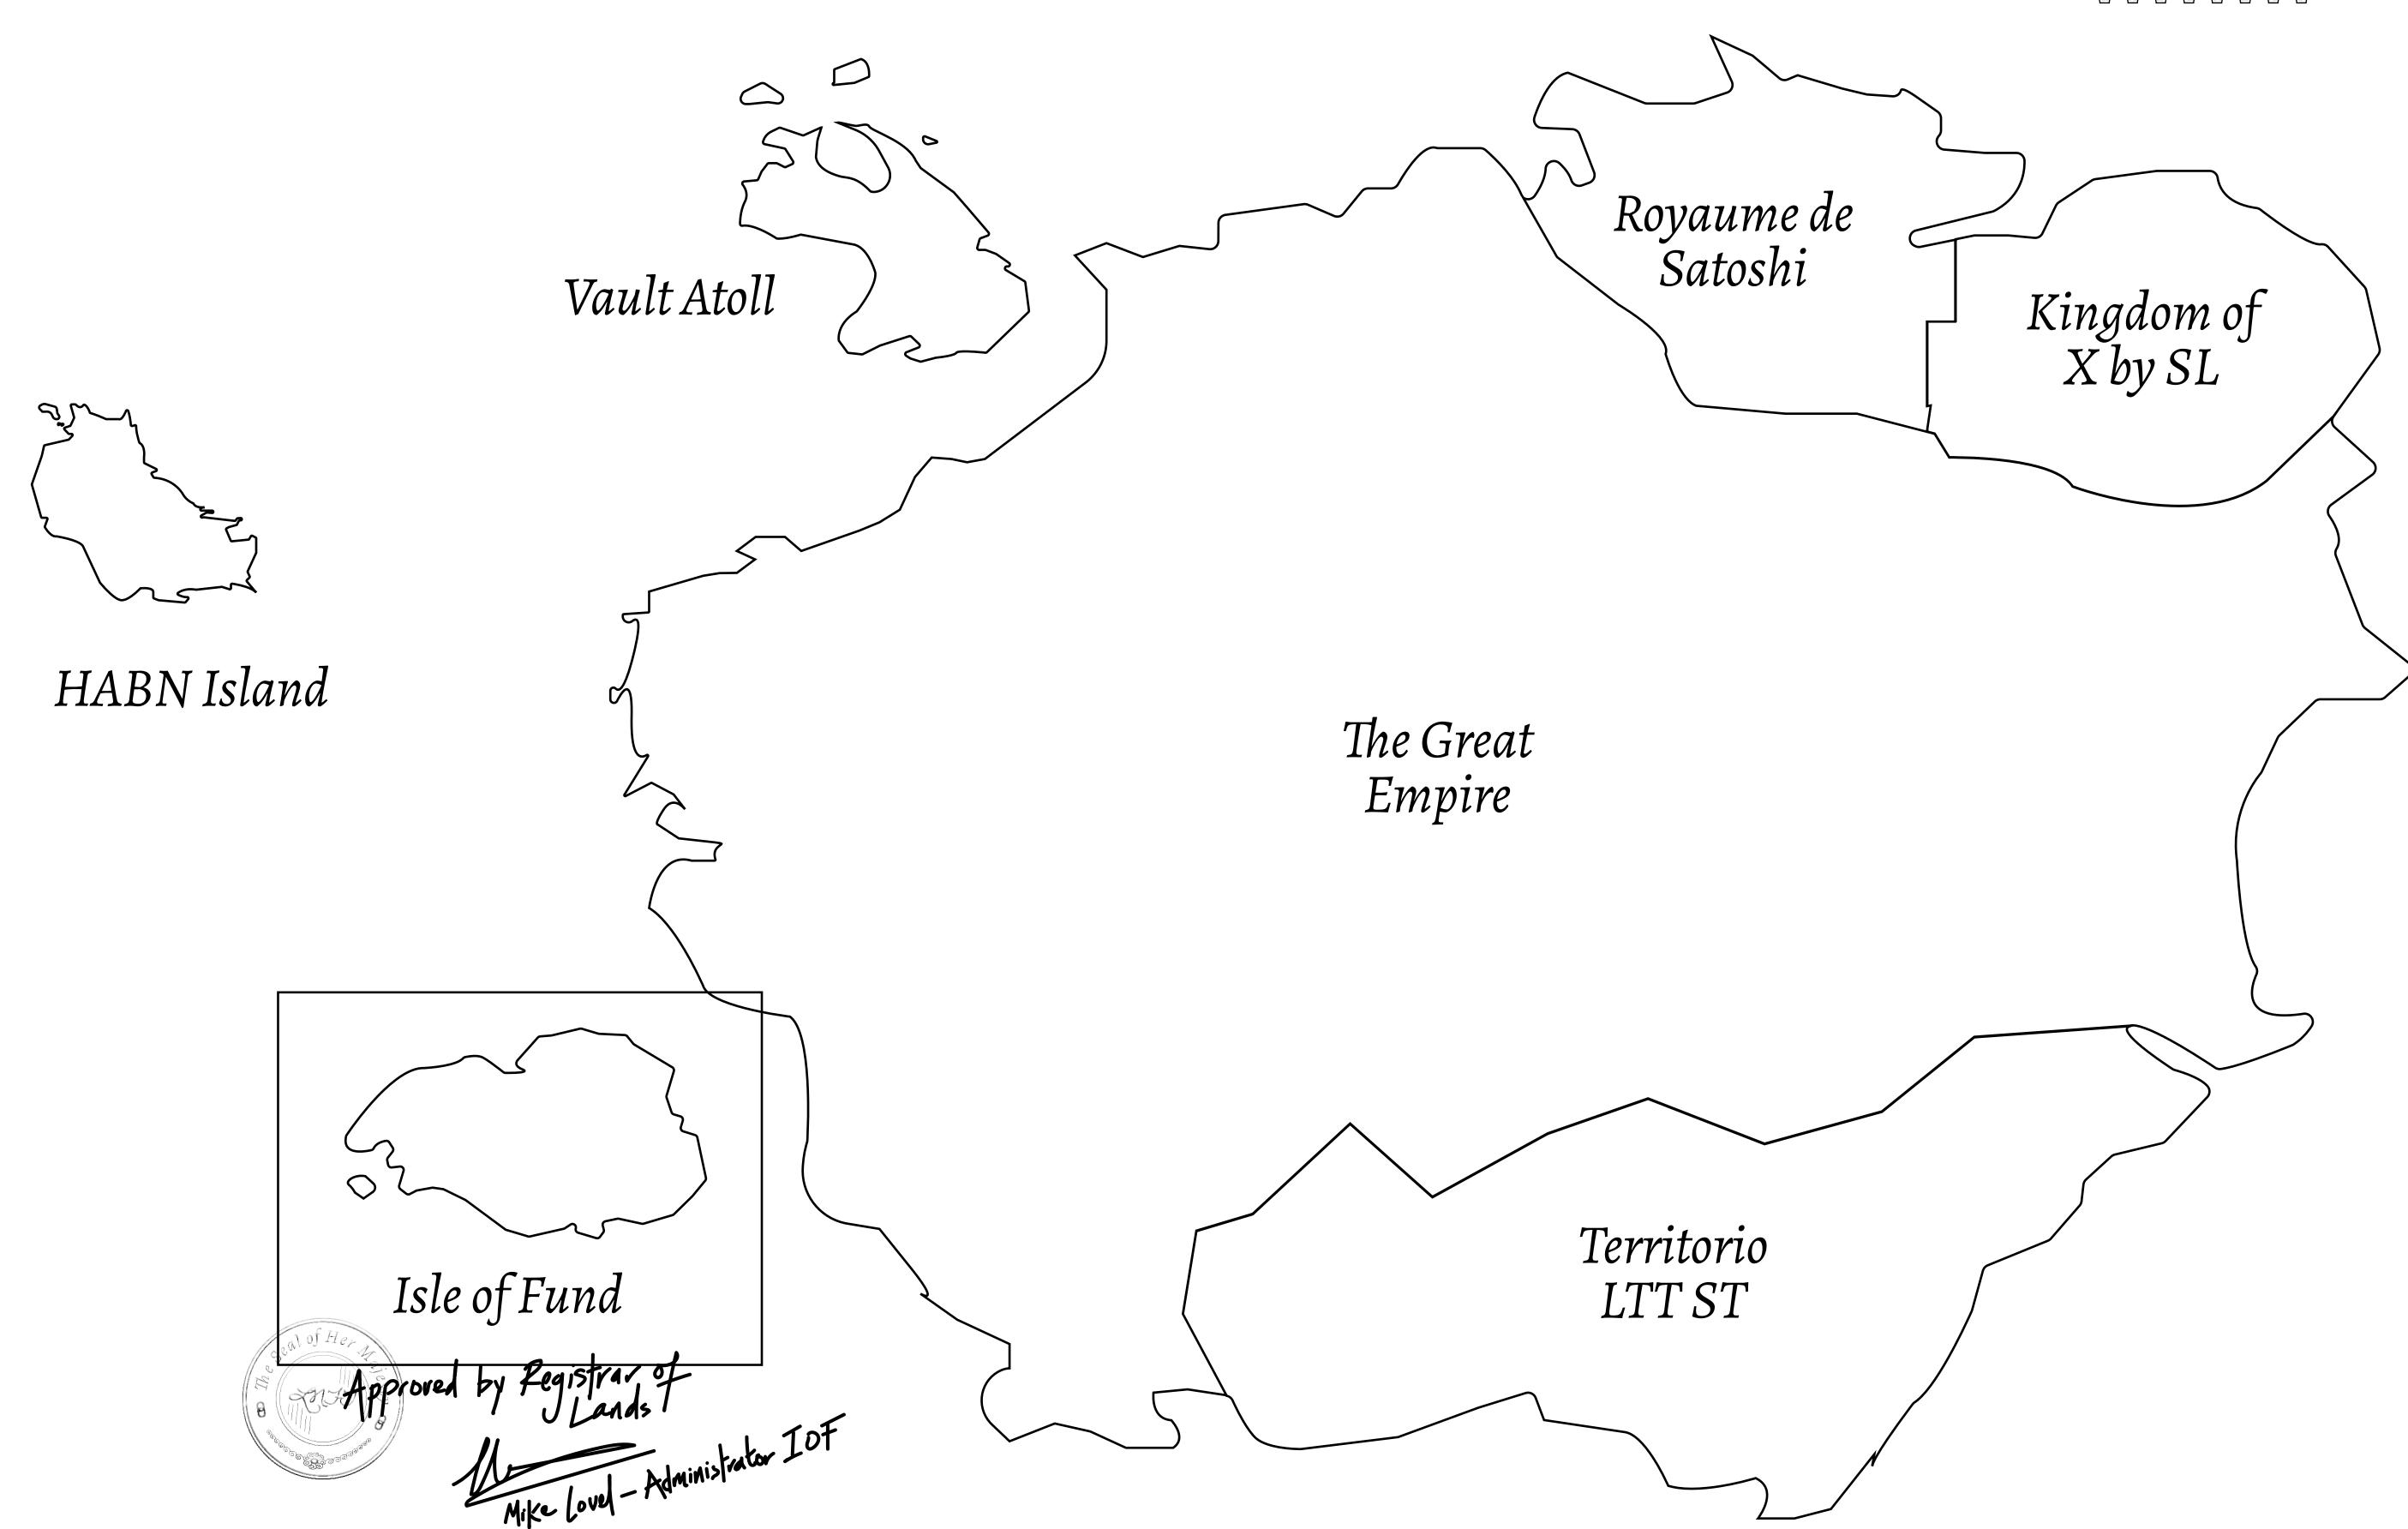

## GEOGRAPHY

COASTLINE
BORDERS
HIGHEST POINT
LOWEST POINT
PLOTS
SCALE

73.54 KM (45.70 MILES)
OCEAN
MOUNT PLUTUS +2349 M

THE DWARF'S MINE -215 M 490

1:50000

## H.M. LNFT Land Registry

F226-221121

TITLE NUMBER

ADMINISTRATIVE AREA

ISLE OF FUND

ISSUED 22 November 2021

SCALE **1/50000** 