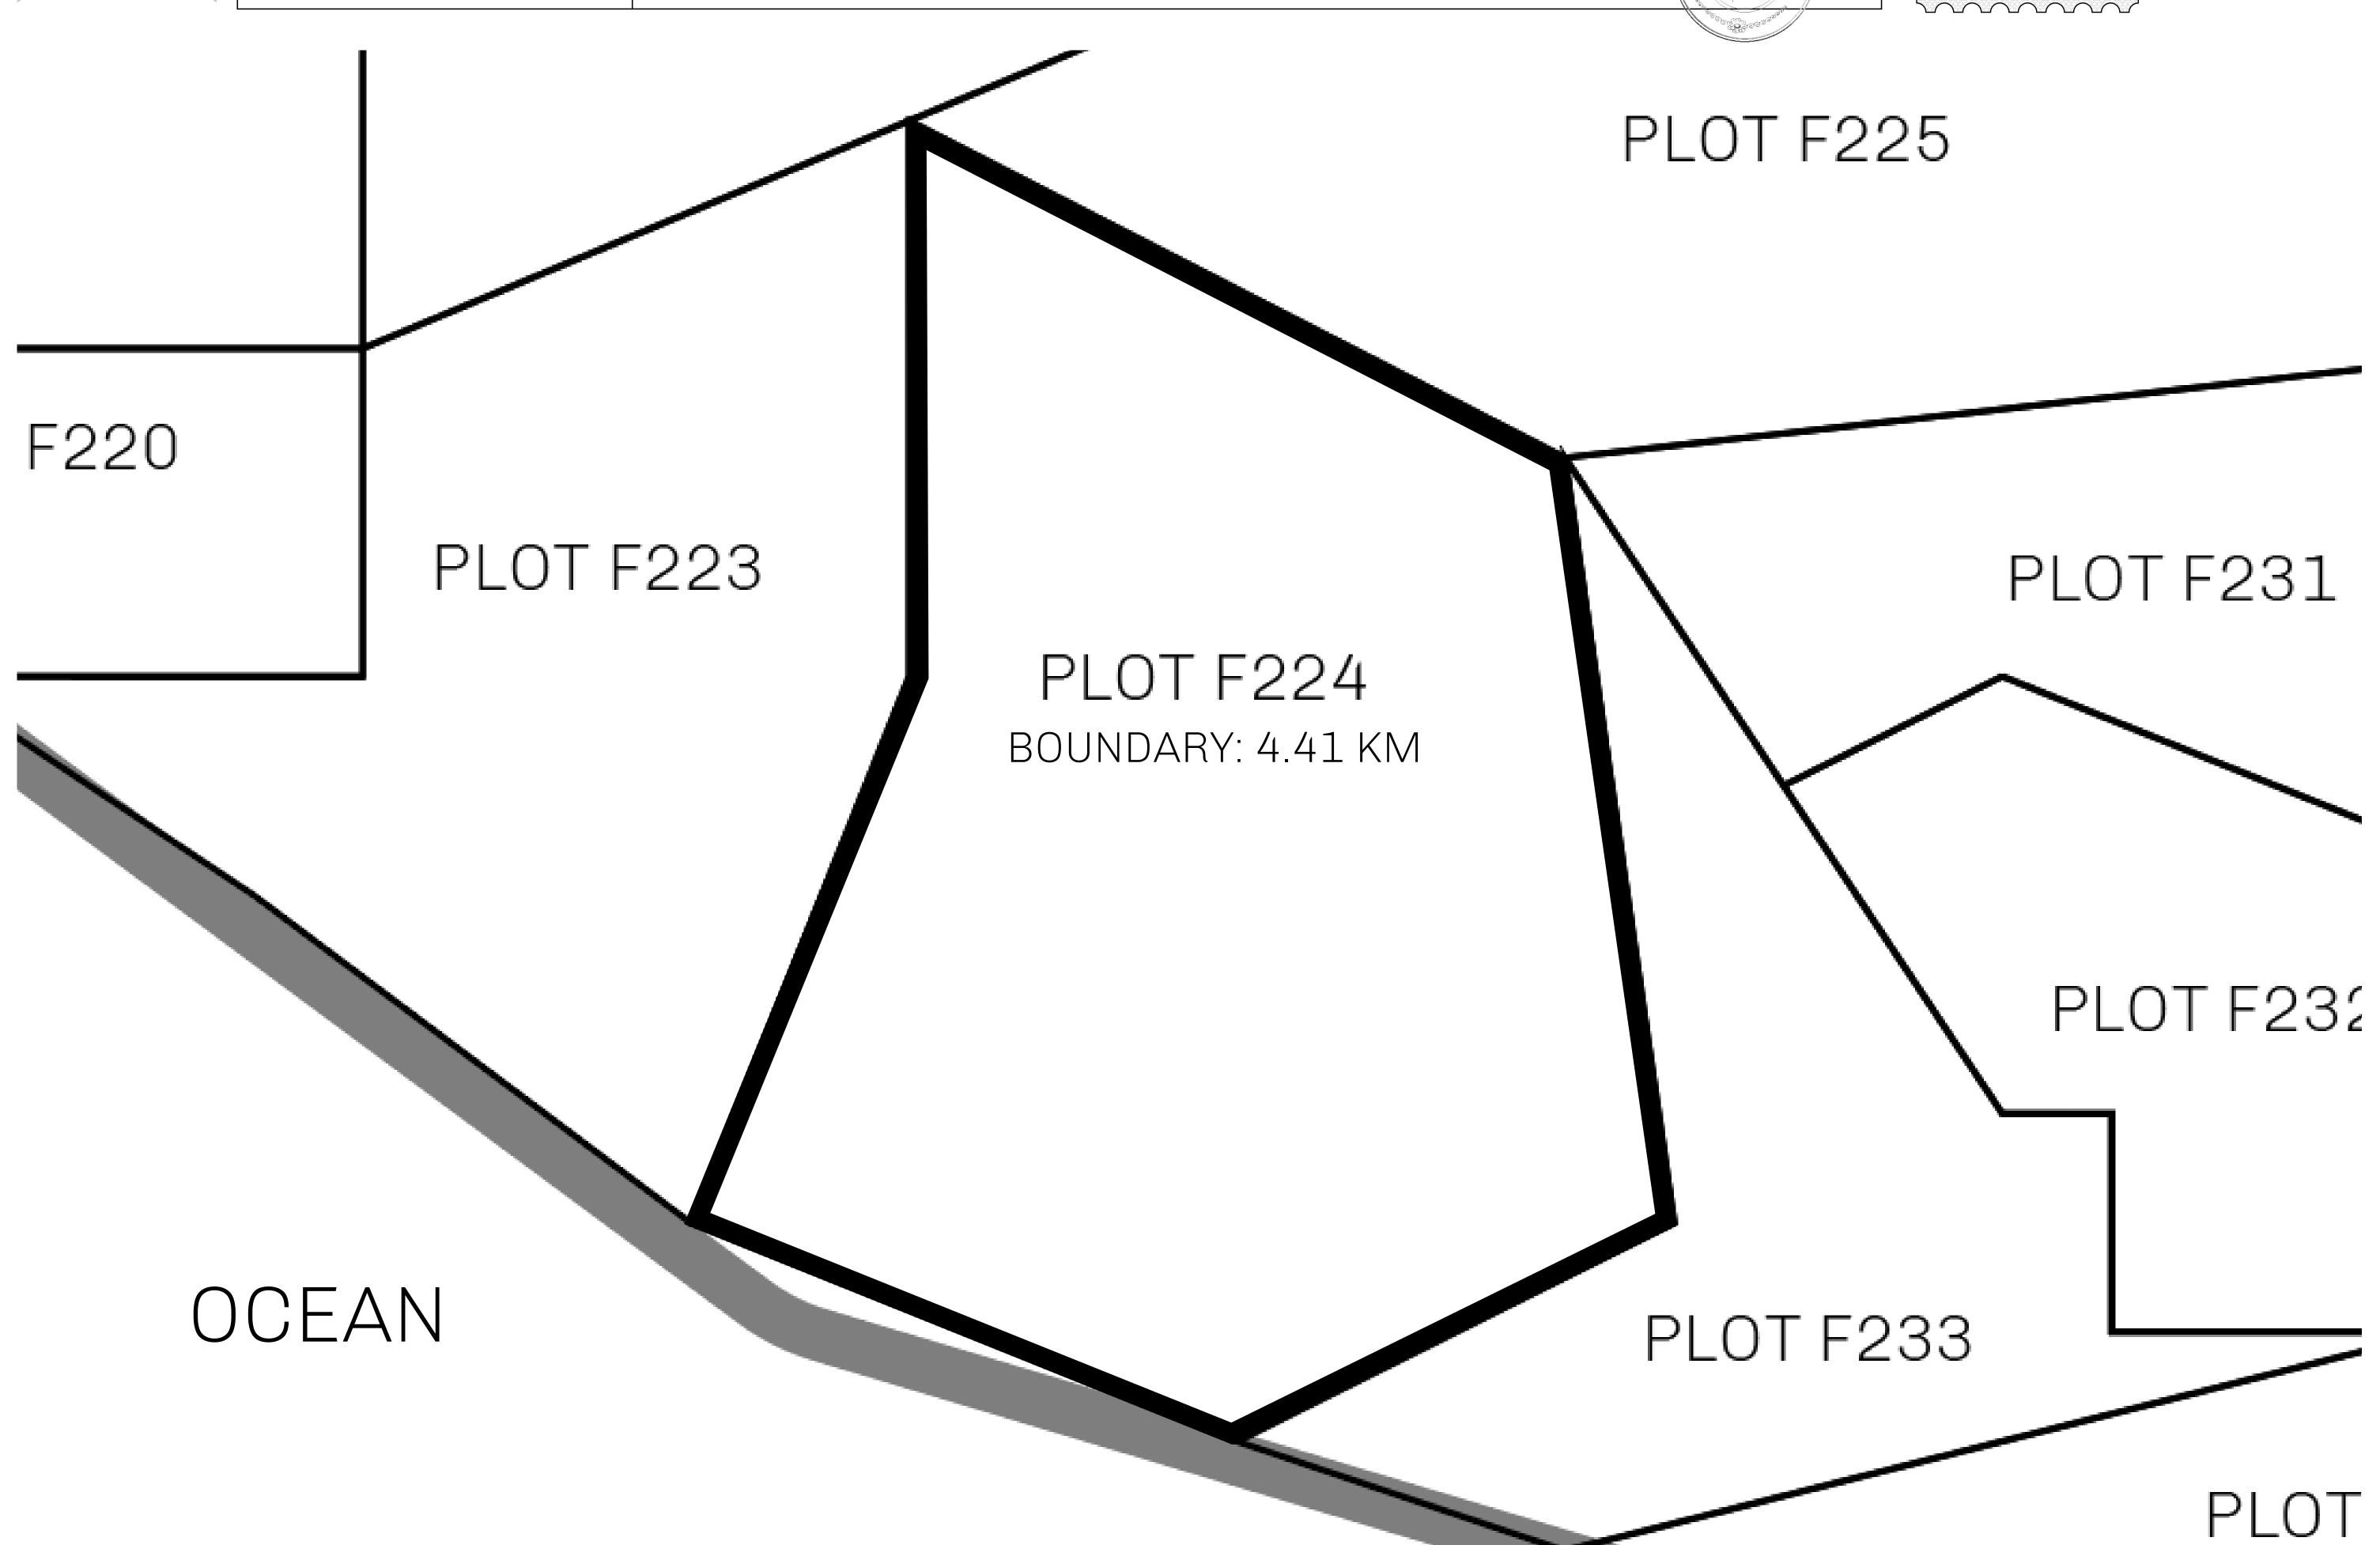

## H.M. LNFT Land Registry

F224-221121

TITLE NUMBER

ISSUED 22 November 2021

SCALE **1/50000** 

OWNER ENTITLEMENT

ADMINISTRATIVE AREA

Type W-IOF: Share of 0.1% of all BUN sales based on number of NFT Stories minted (rewarded in Credits); Mint 4 NFT Stories

ISLE OF FUND