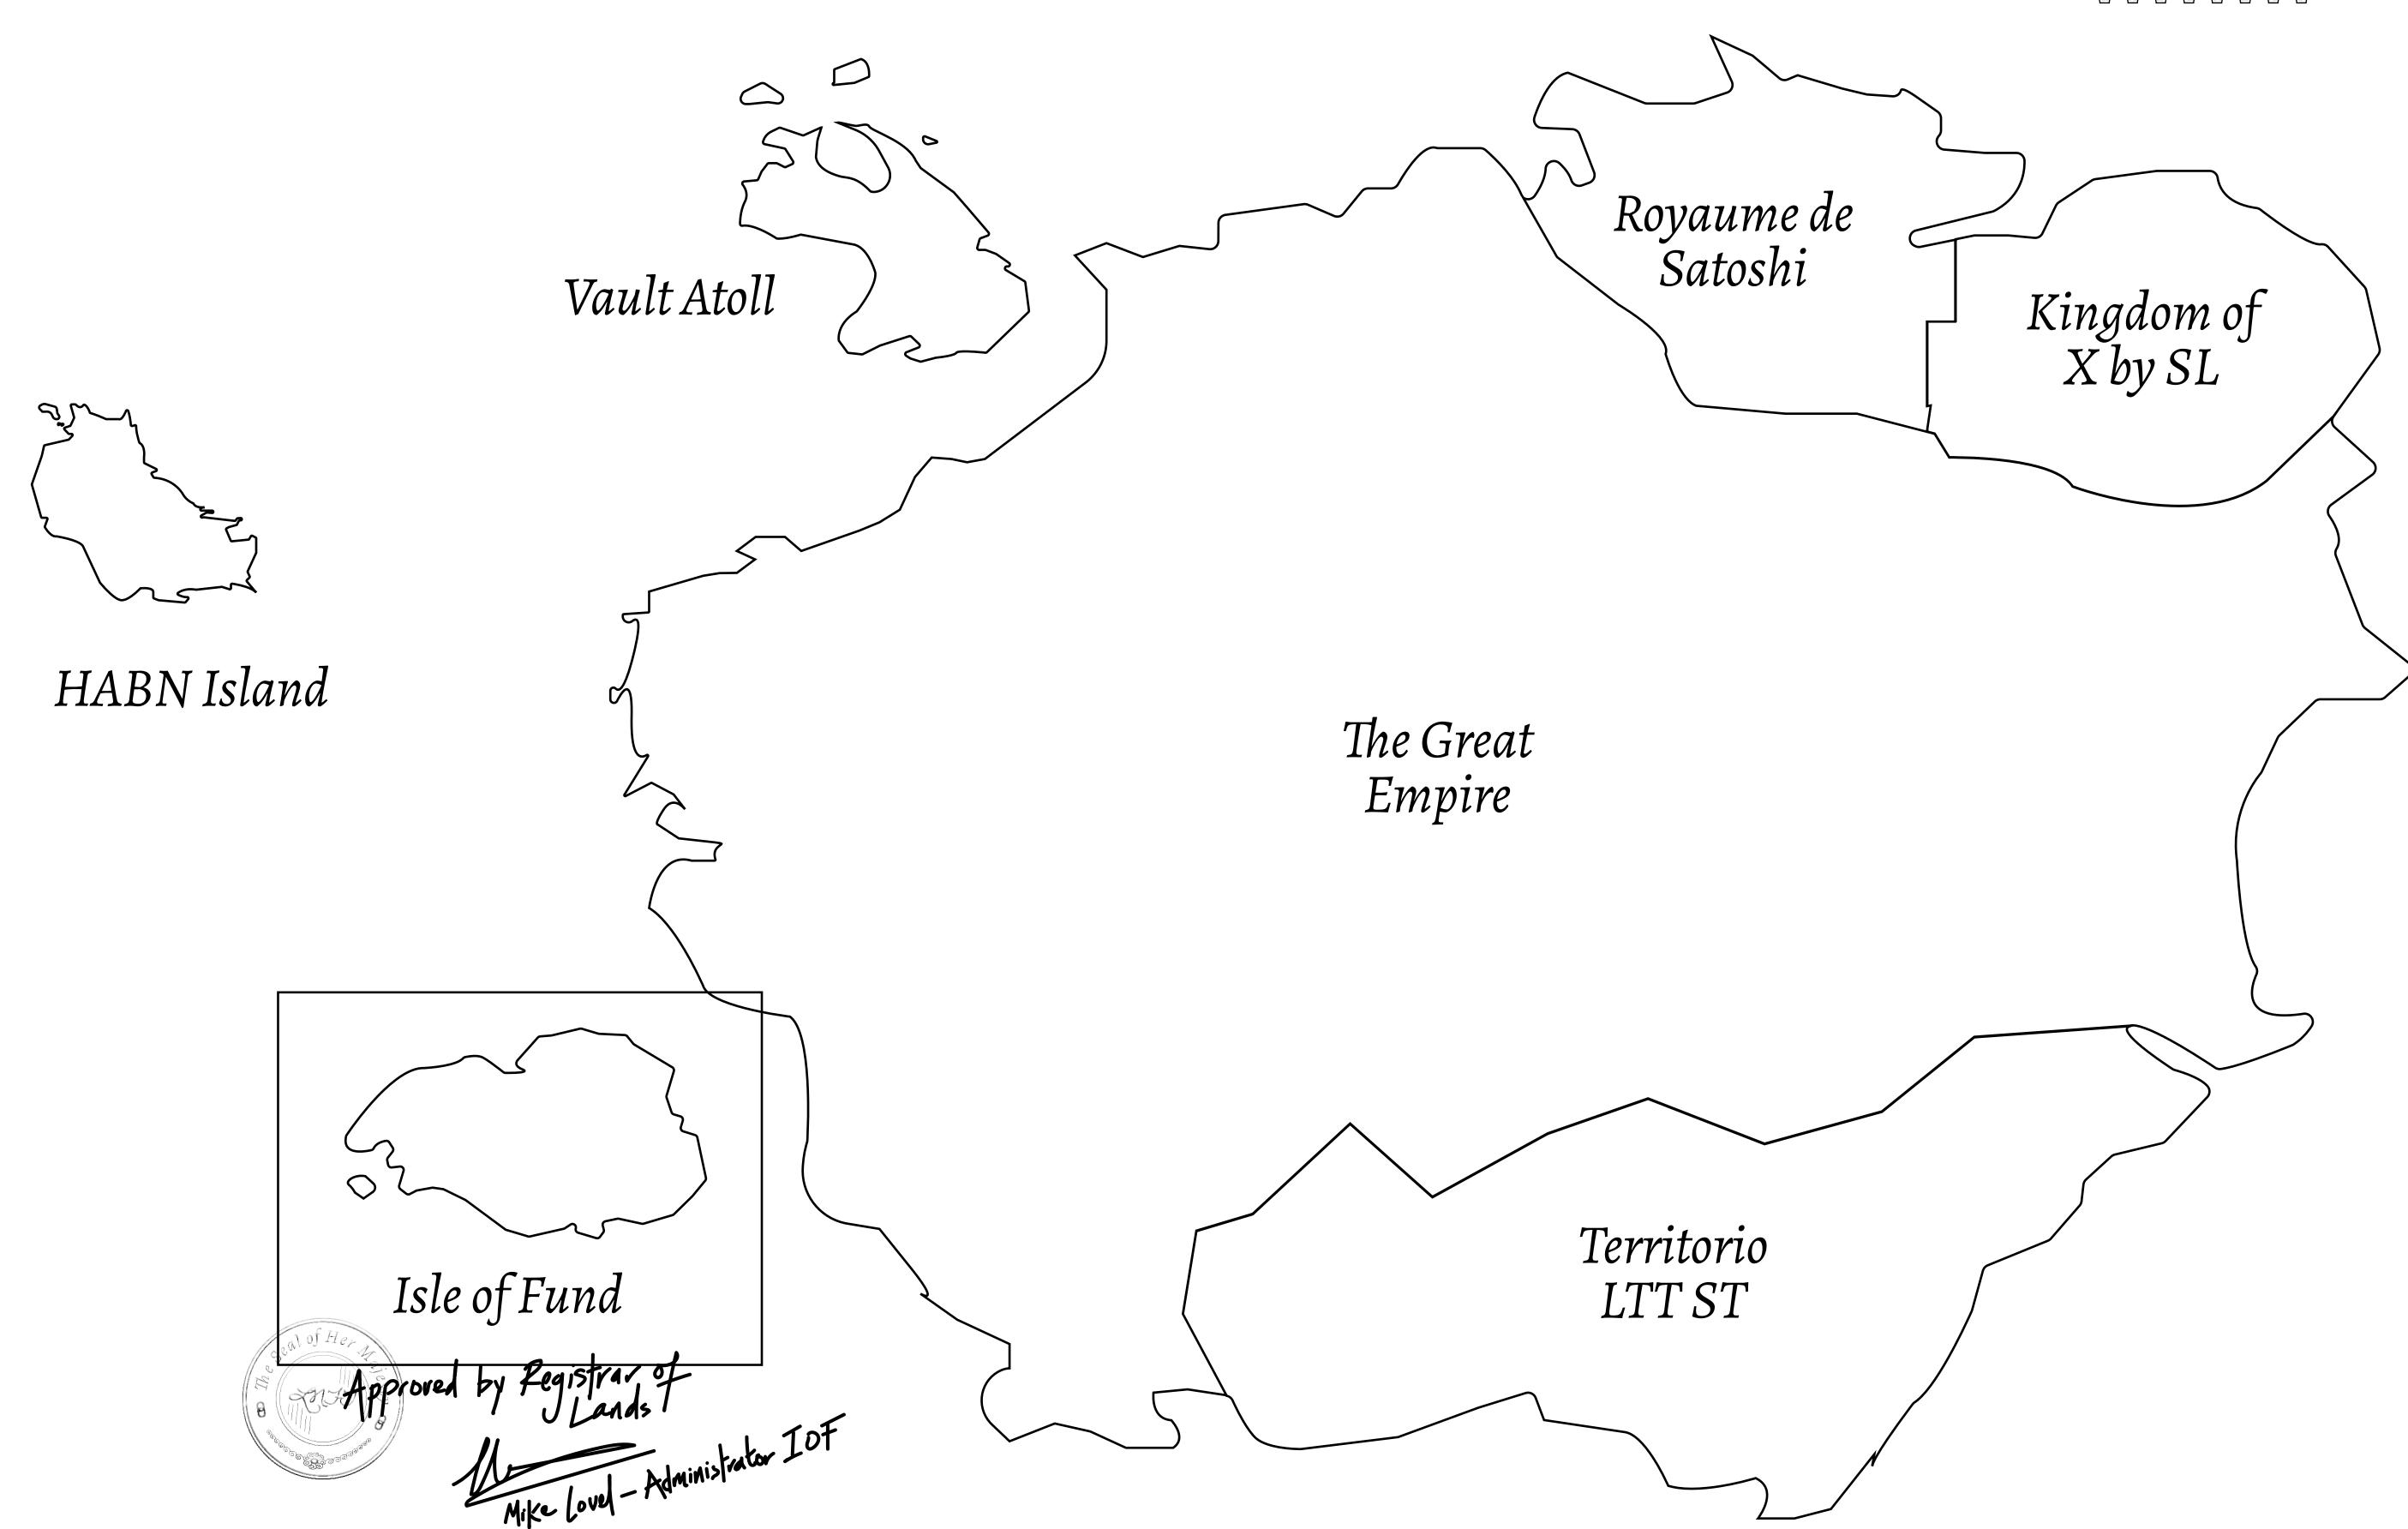

## THE FINANCIERS

Often known as the "paperwork" center of Loot NFT World, the Isle of Fund is the destination for landowners to manage their plots. Plots grant rights embodied in revenue-bearing NFTs (or RB-NFTs), such as minting of NFT stories, receiving USDC platform credit rewards from the World's economic activities, and more. Its people are the leaders in NFT-wrapped instrument experimentations which occurs at the Stakeholder's Building.

## GEOGRAPHY

COASTLINE
BORDERS
HIGHEST POINT
LOWEST POINT
PLOTS
SCALE

73.54 KM (45.70 MILES) OCEAN MOUNT PLUTUS +2349 M

THE DWARF'S MINE -215 M 490

25.82 KM