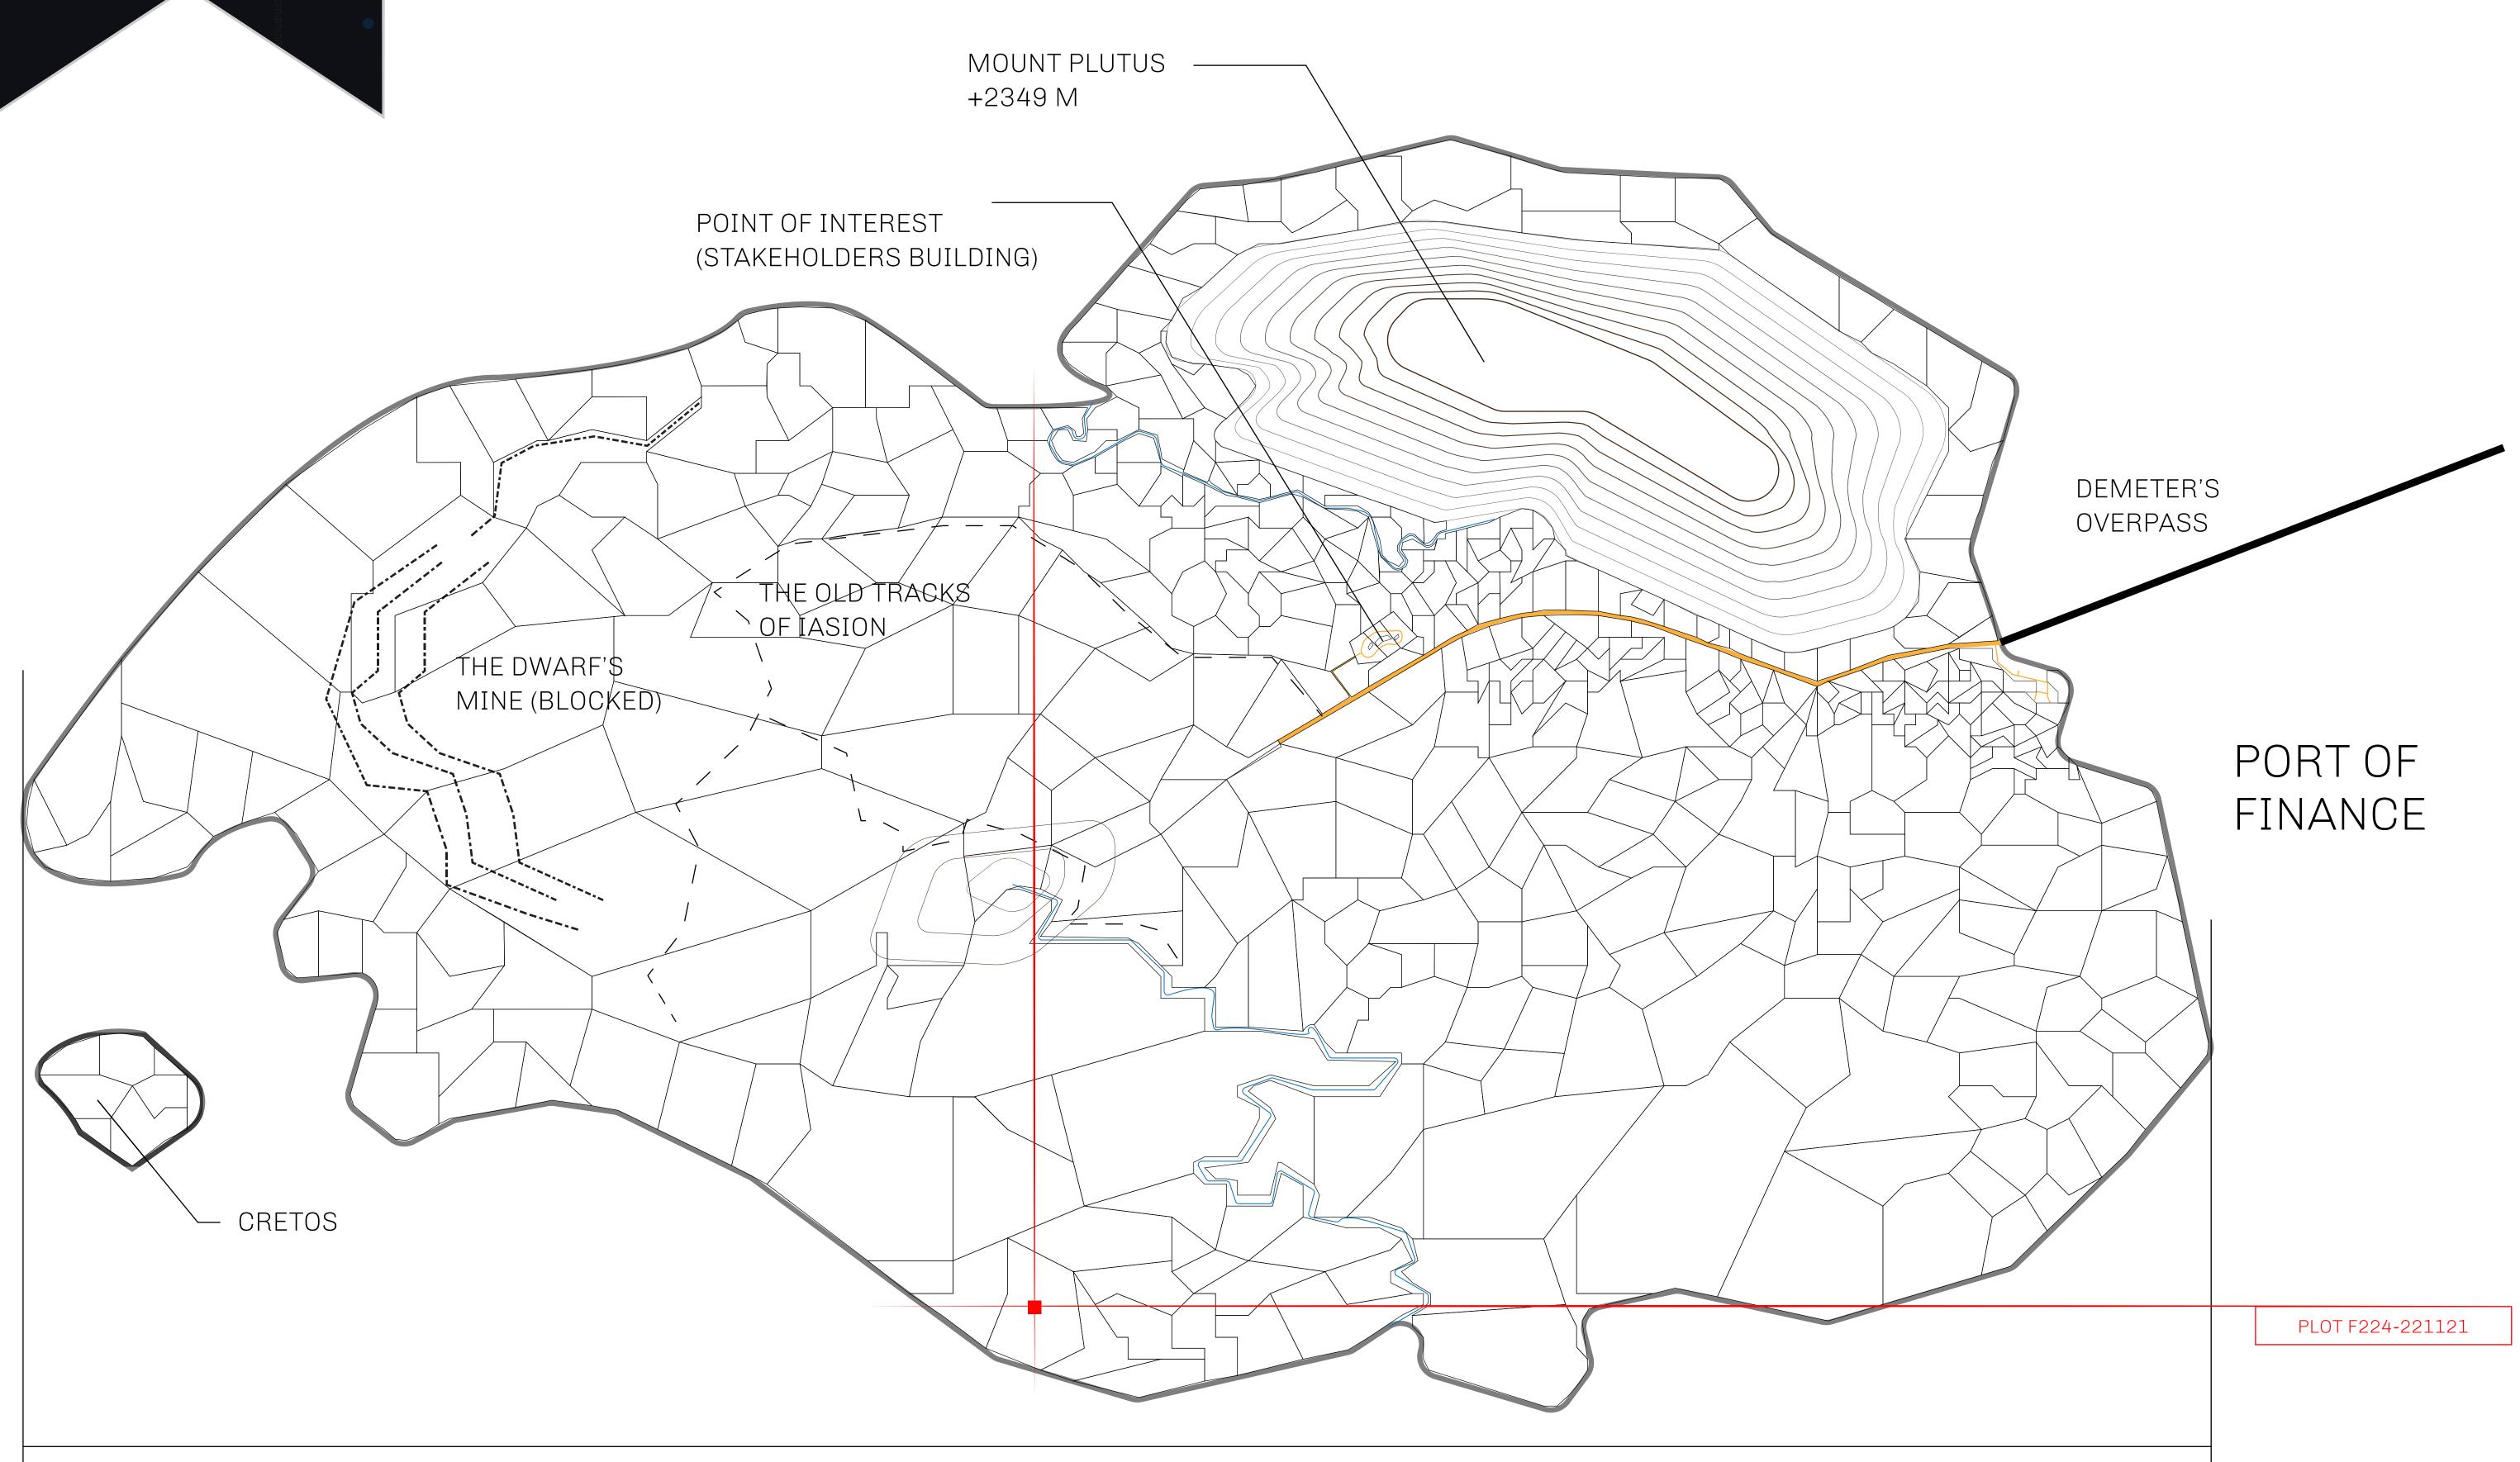

## GEOGRAPHY

COASTLINE
BORDERS
HIGHEST POINT
LOWEST POINT
PLOTS
SCALE

73.54 KM (45.70 MILES) OCEAN MOUNT PLUTUS +2349 M

THE DWARF'S MINE -215 M 490

25.82 KM

## H.M. LNFT Land Registry

F224-221121

TITLE NUMBER

ISSUED 22 November 2021

SCALE **1/50000** 

OWNER ENTITLEMENT

ADMINISTRATIVE AREA

Type W-IOF: Share of 0.1% of all BUN sales based on number of NFT Stories minted (rewarded in Credits); Mint 4 NFT Stories