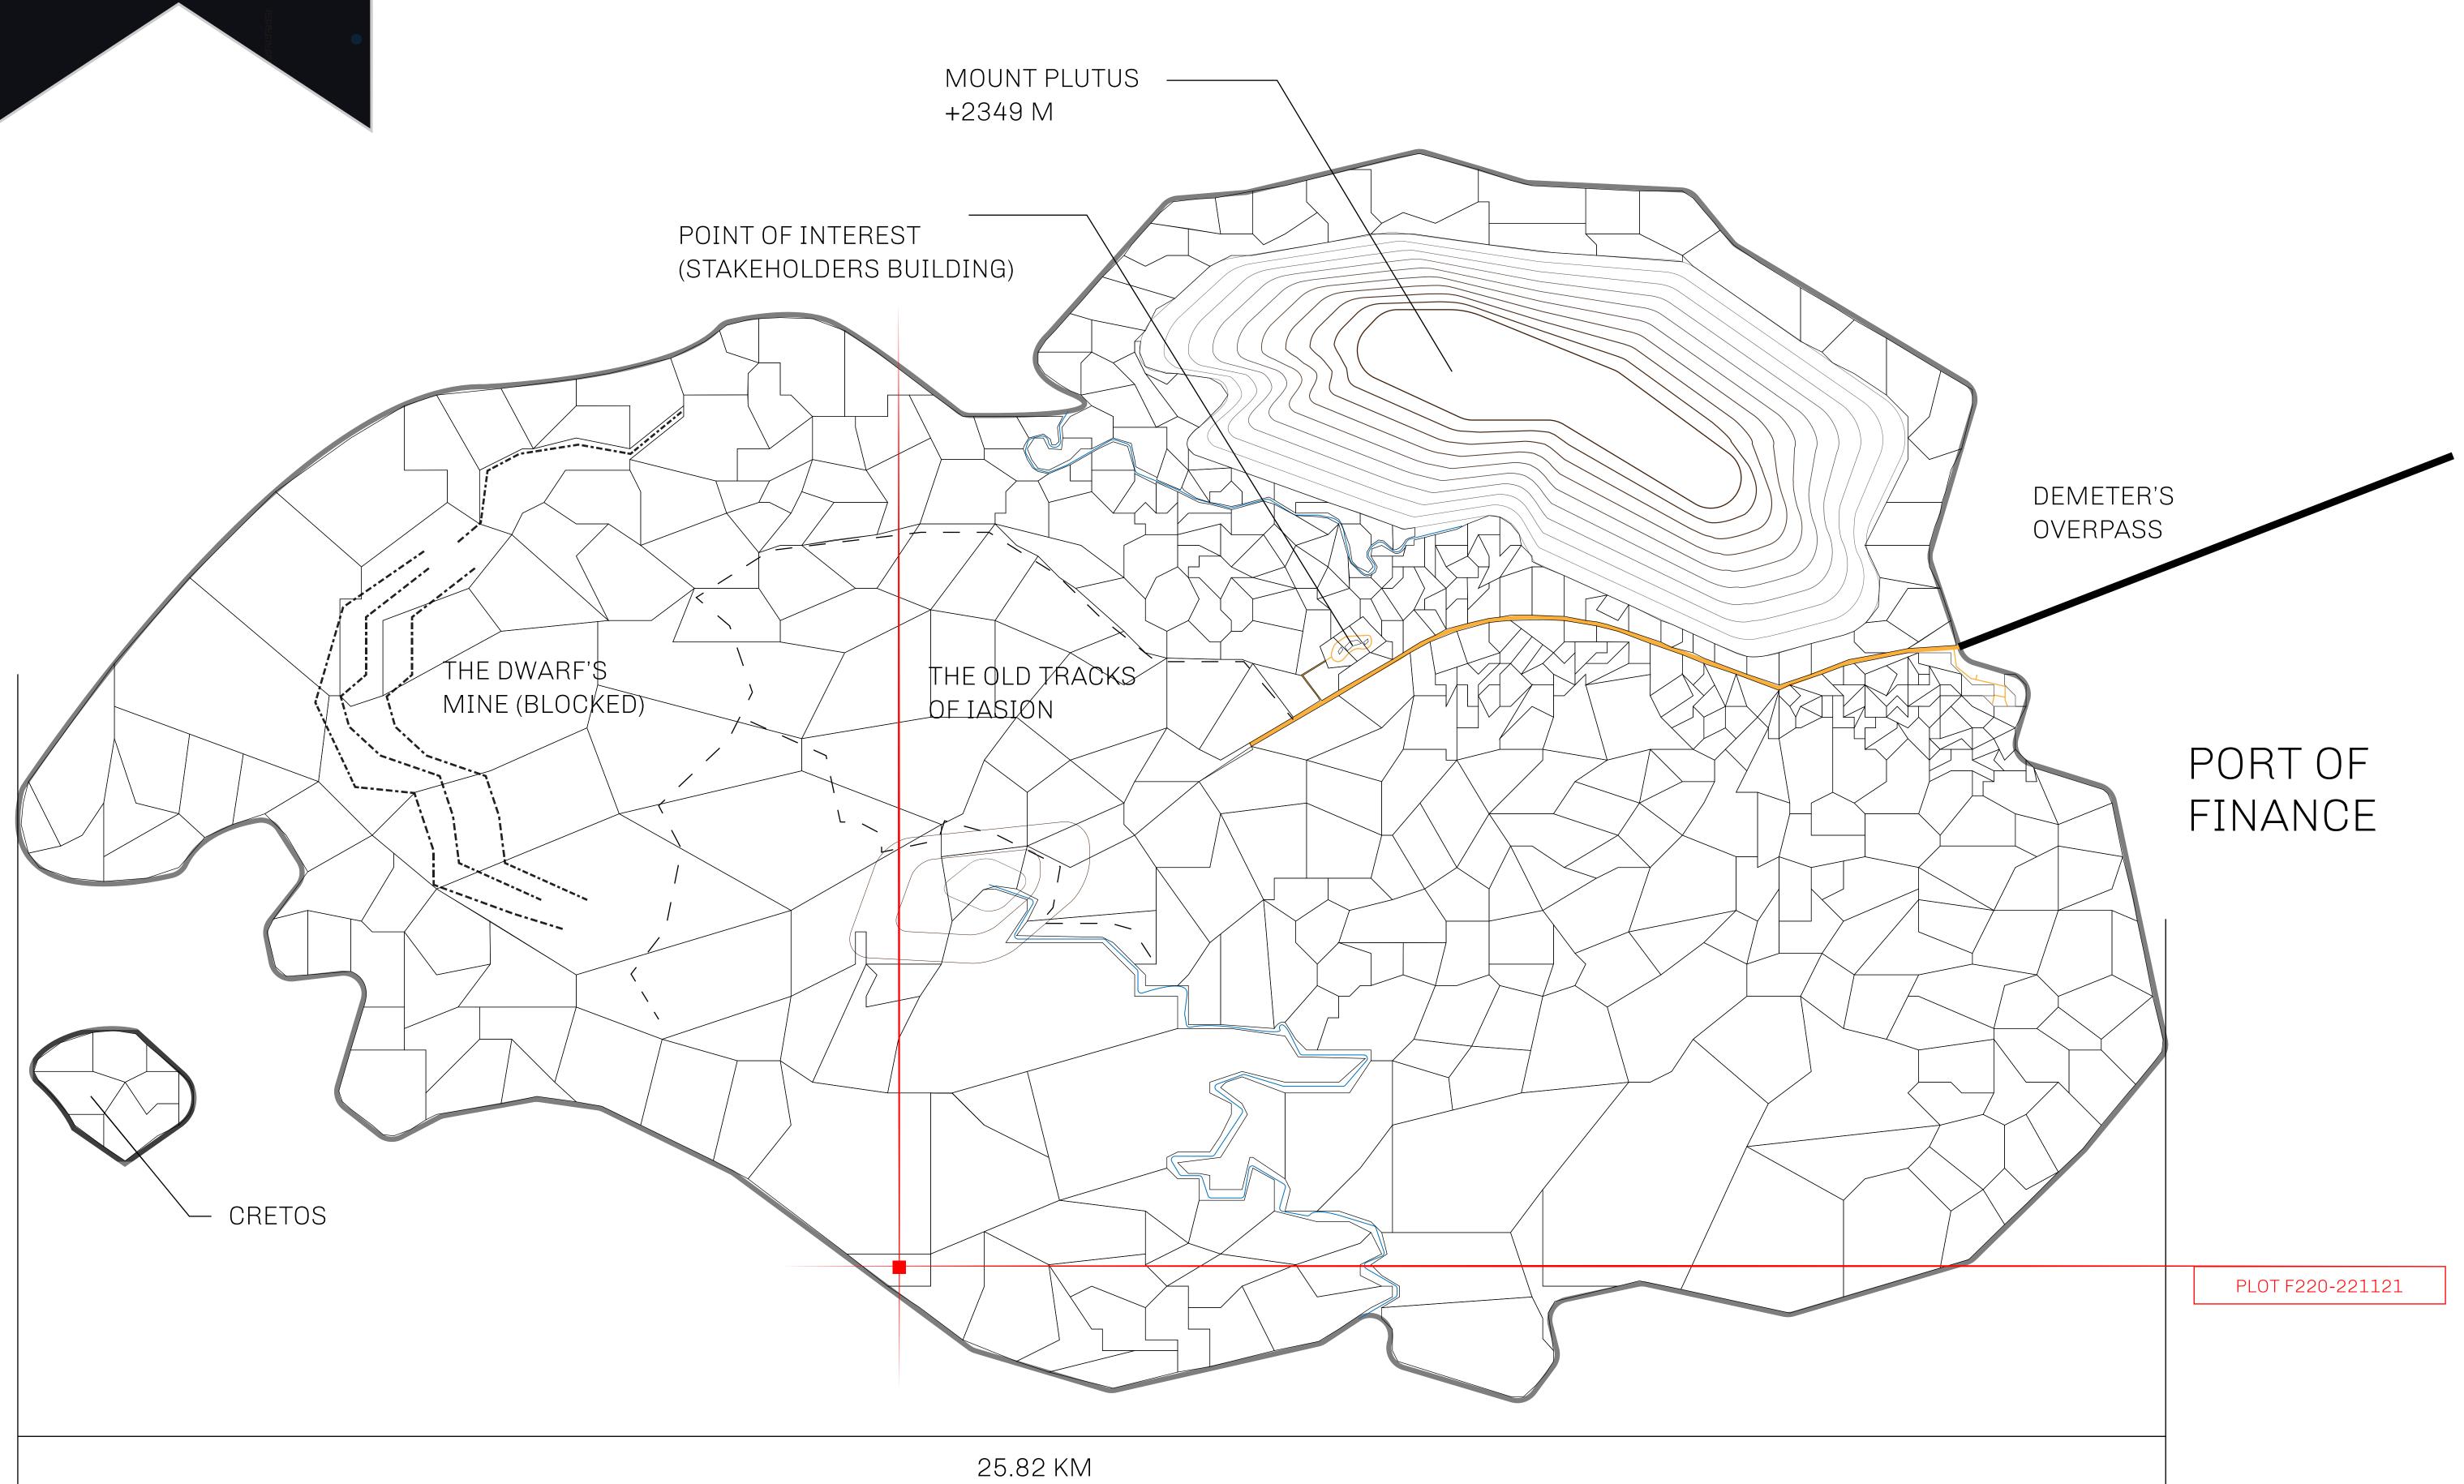

## GEOGRAPHY

COASTLINE
BORDERS
HIGHEST POINT
LOWEST POINT
PLOTS
SCALE

73.54 KM (45.70 MILES) OCEAN MOUNT PLUTUS +2349 M

THE DWARF'S MINE -215 M

490 1:50000

| H.M. LNFT Land Registry |                                                       | TITLE NUMBER                                                    |            |
|-------------------------|-------------------------------------------------------|-----------------------------------------------------------------|------------|
|                         |                                                       | F220-221121                                                     |            |
| ADMINISTRATIVE AREA     | ISLE OF FUND                                          | ISSUED <b>22 November 2021</b> SCA                              | LE 1/50000 |
| OWNER ENTITLEMENT       | Type W-IOF: Share of 0.1% (rewarded in Credits); Mint | of all BUN sales based on number of NFT Stories t 4 NFT Stories | minted     |

## PL0T F220

BOUNDARY: 2.53 KM

OCEAN

PLOTF2