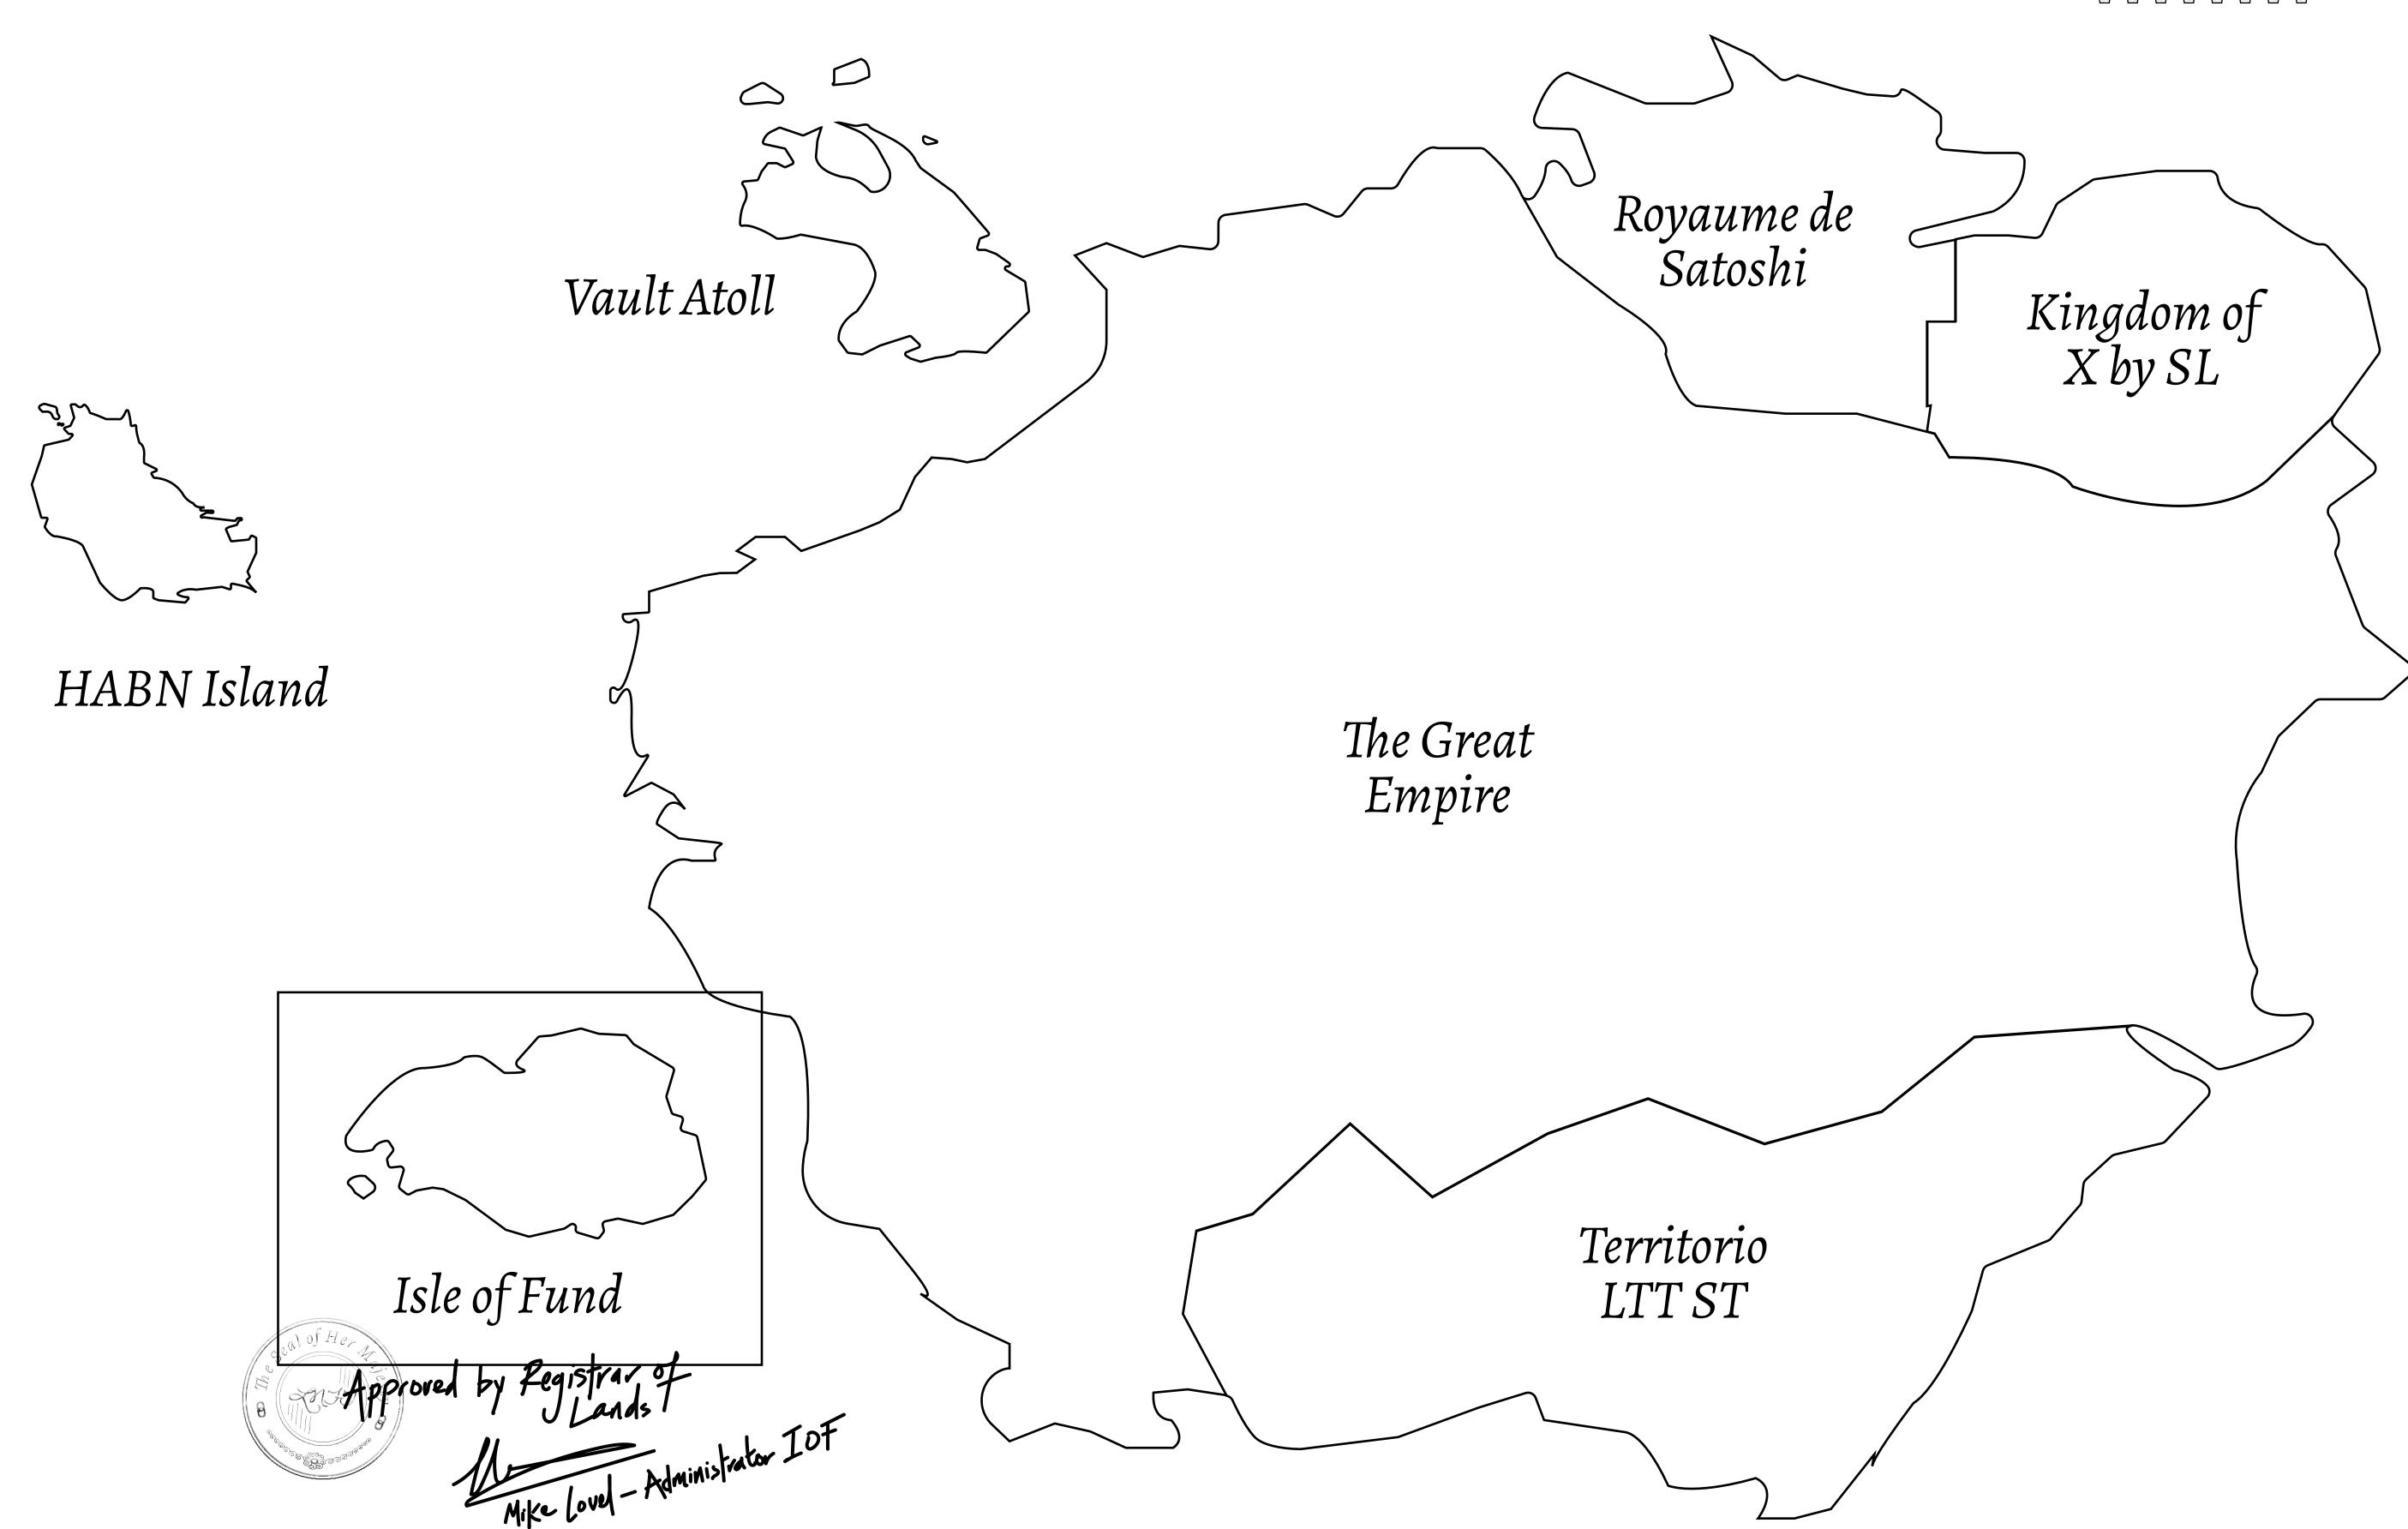

## THE FINANCIERS

Often known as the "paperwork" center of Loot NFT World, the Isle of Fund is the destination for landowners to manage their plots. Plots grant rights embodied in revenue-bearing NFTs (or RB-NFTs), such as minting of NFT stories, receiving USDC platform credit rewards from the World's economic activities, and more. Its people are the leaders in NFT-wrapped instrument experimentations which occurs at the Stakeholder's Building.

## GEOGRAPHY

COASTLINE
BORDERS
HIGHEST POINT
LOWEST POINT
PLOTS
SCALE

73.54 KM (45.70 MILES) OCEAN MOUNT PLUTUS +2349 M

THE DWARF'S MINE -215 M

490 1:50000

| H.M. LNFT Land Registry |                                                       | TITLE NUMBER                                                    |            |
|-------------------------|-------------------------------------------------------|-----------------------------------------------------------------|------------|
|                         |                                                       | F220-221121                                                     |            |
| ADMINISTRATIVE AREA     | ISLE OF FUND                                          | ISSUED <b>22 November 2021</b> SCA                              | LE 1/50000 |
| OWNER ENTITLEMENT       | Type W-IOF: Share of 0.1% (rewarded in Credits); Mint | of all BUN sales based on number of NFT Stories t 4 NFT Stories | minted     |