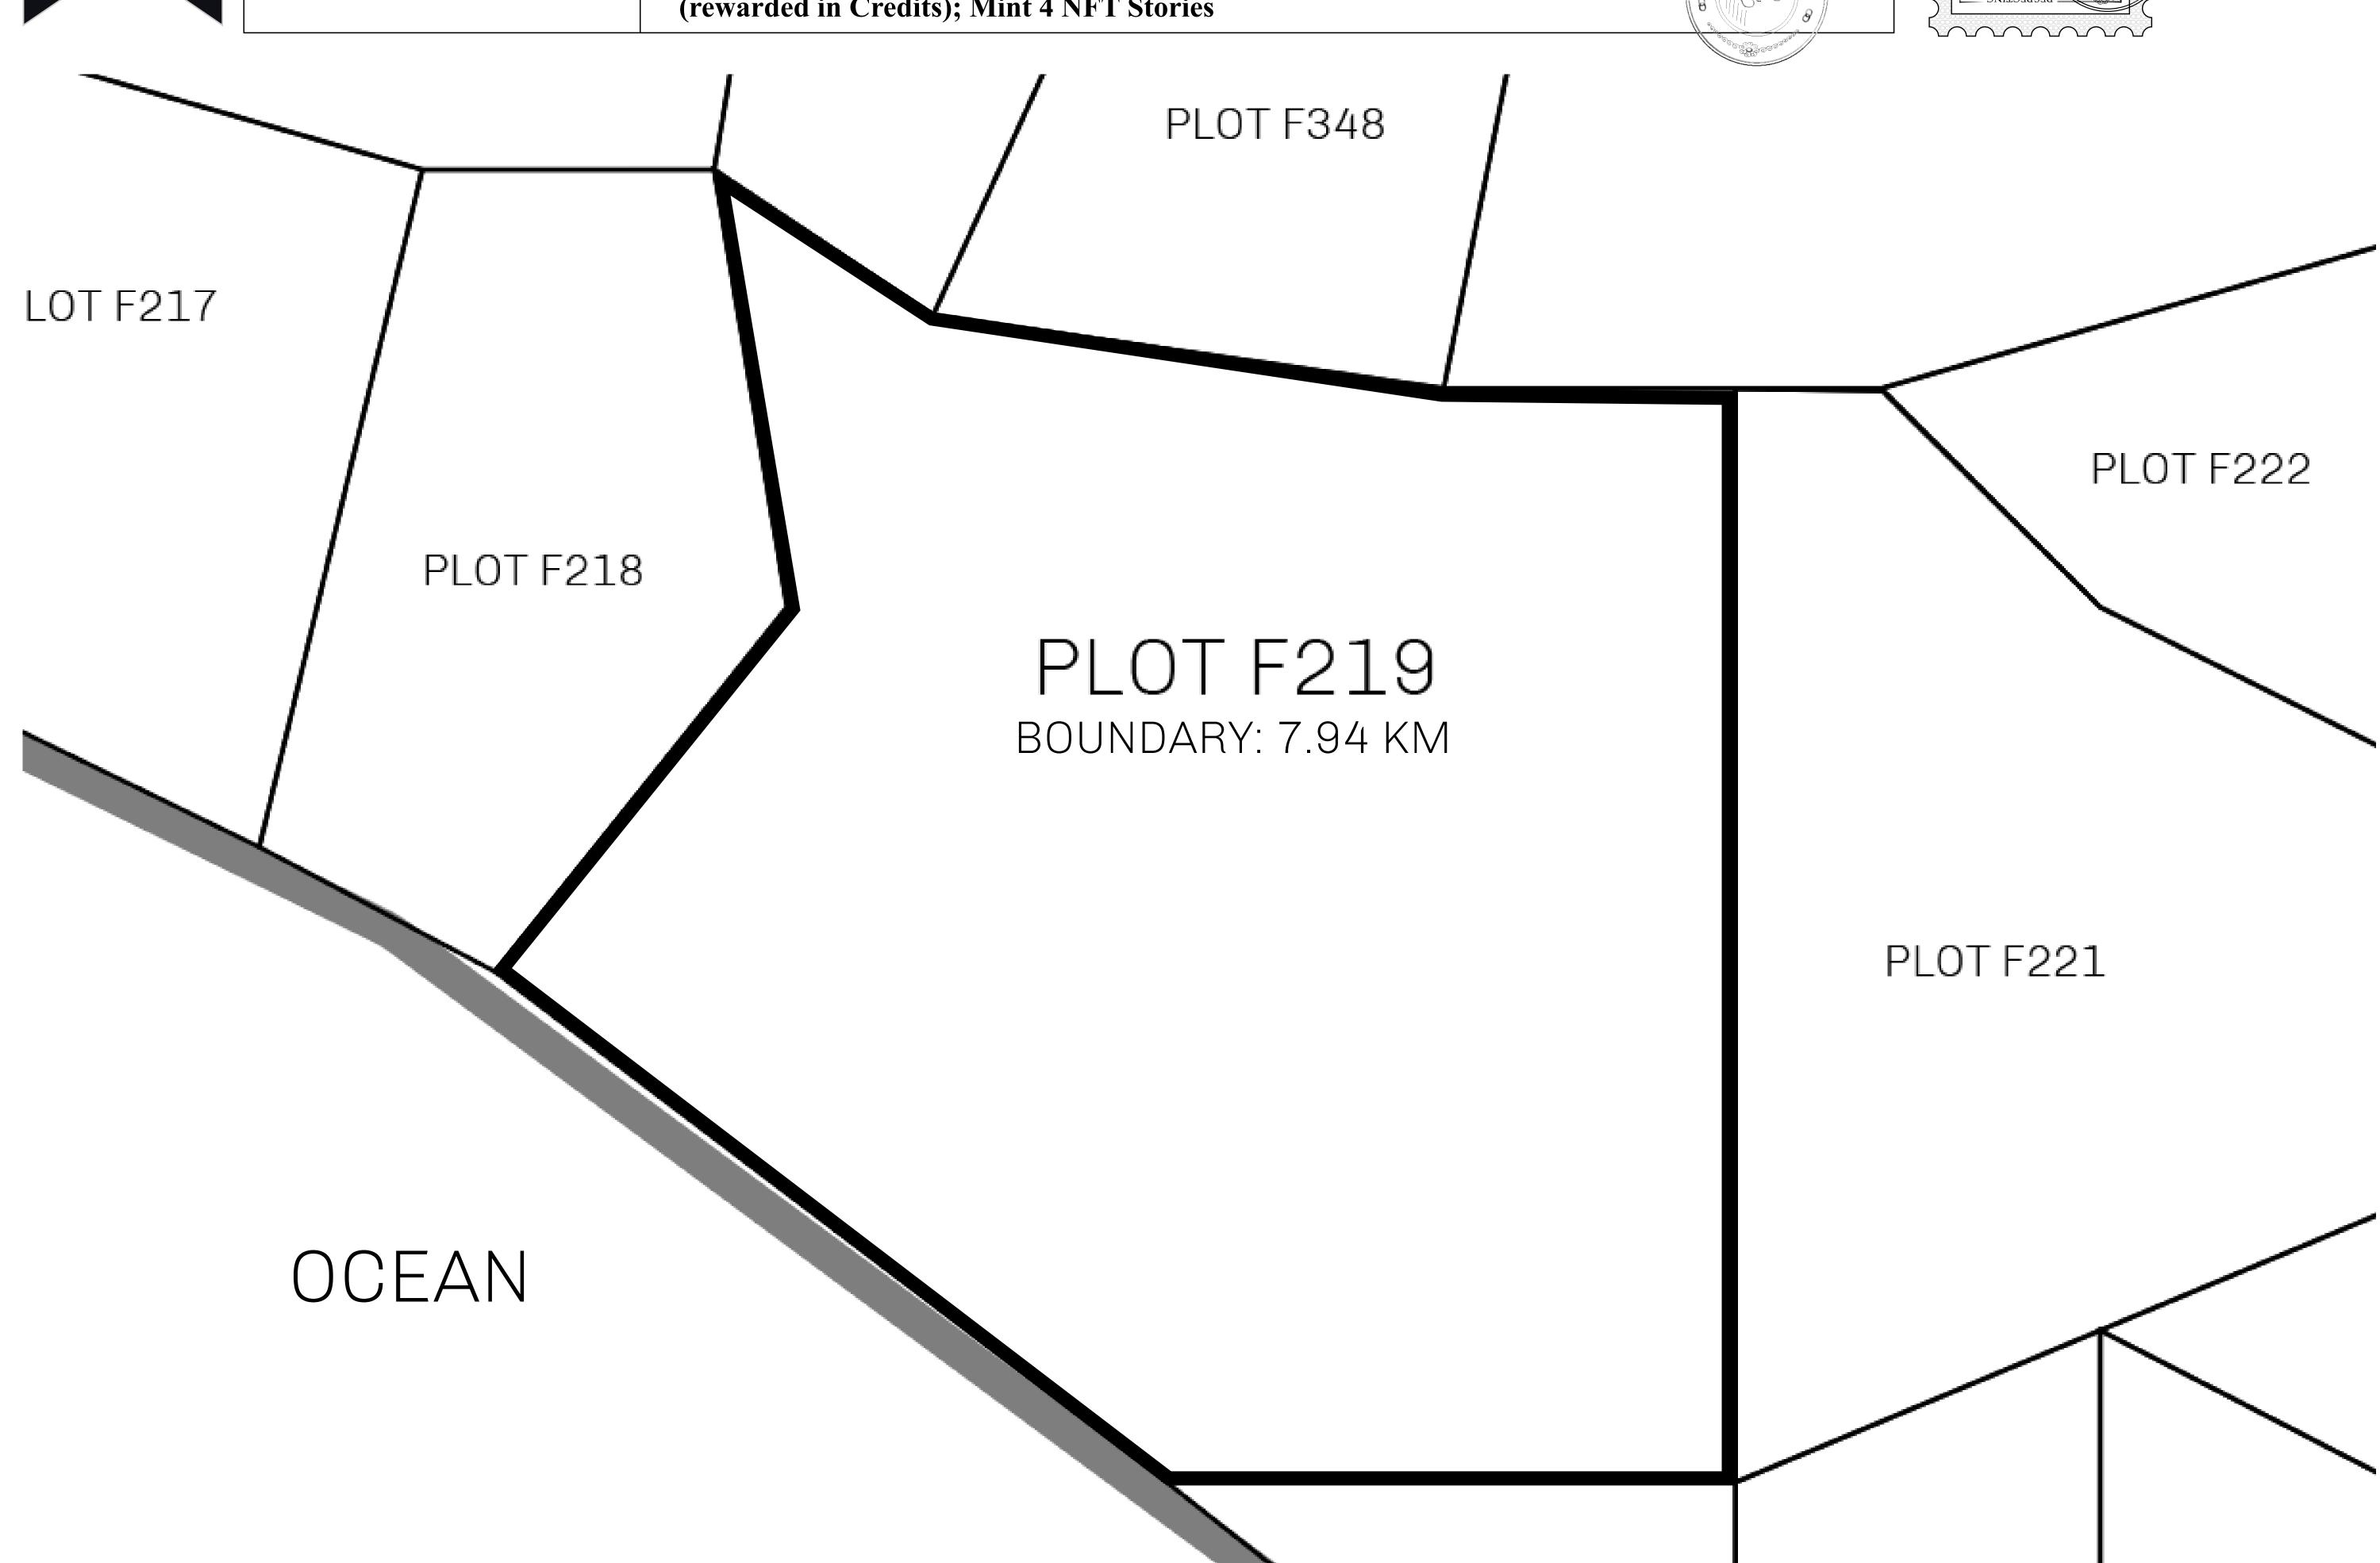

## H.M. LNFT Land Registry

F219-221121

TITLE NUMBER

ADMINISTRATIVE AREA

ISLE OF FUND

ISSUED 22 November 2021

DI DT EDDD

SCALE **1/50000** 

OWNER ENTITLEMENT

Type W-IOF: Share of 0.1% of all BUN sales based on number of NFT Stories minted (rewarded in Credits); Mint 4 NFT Stories