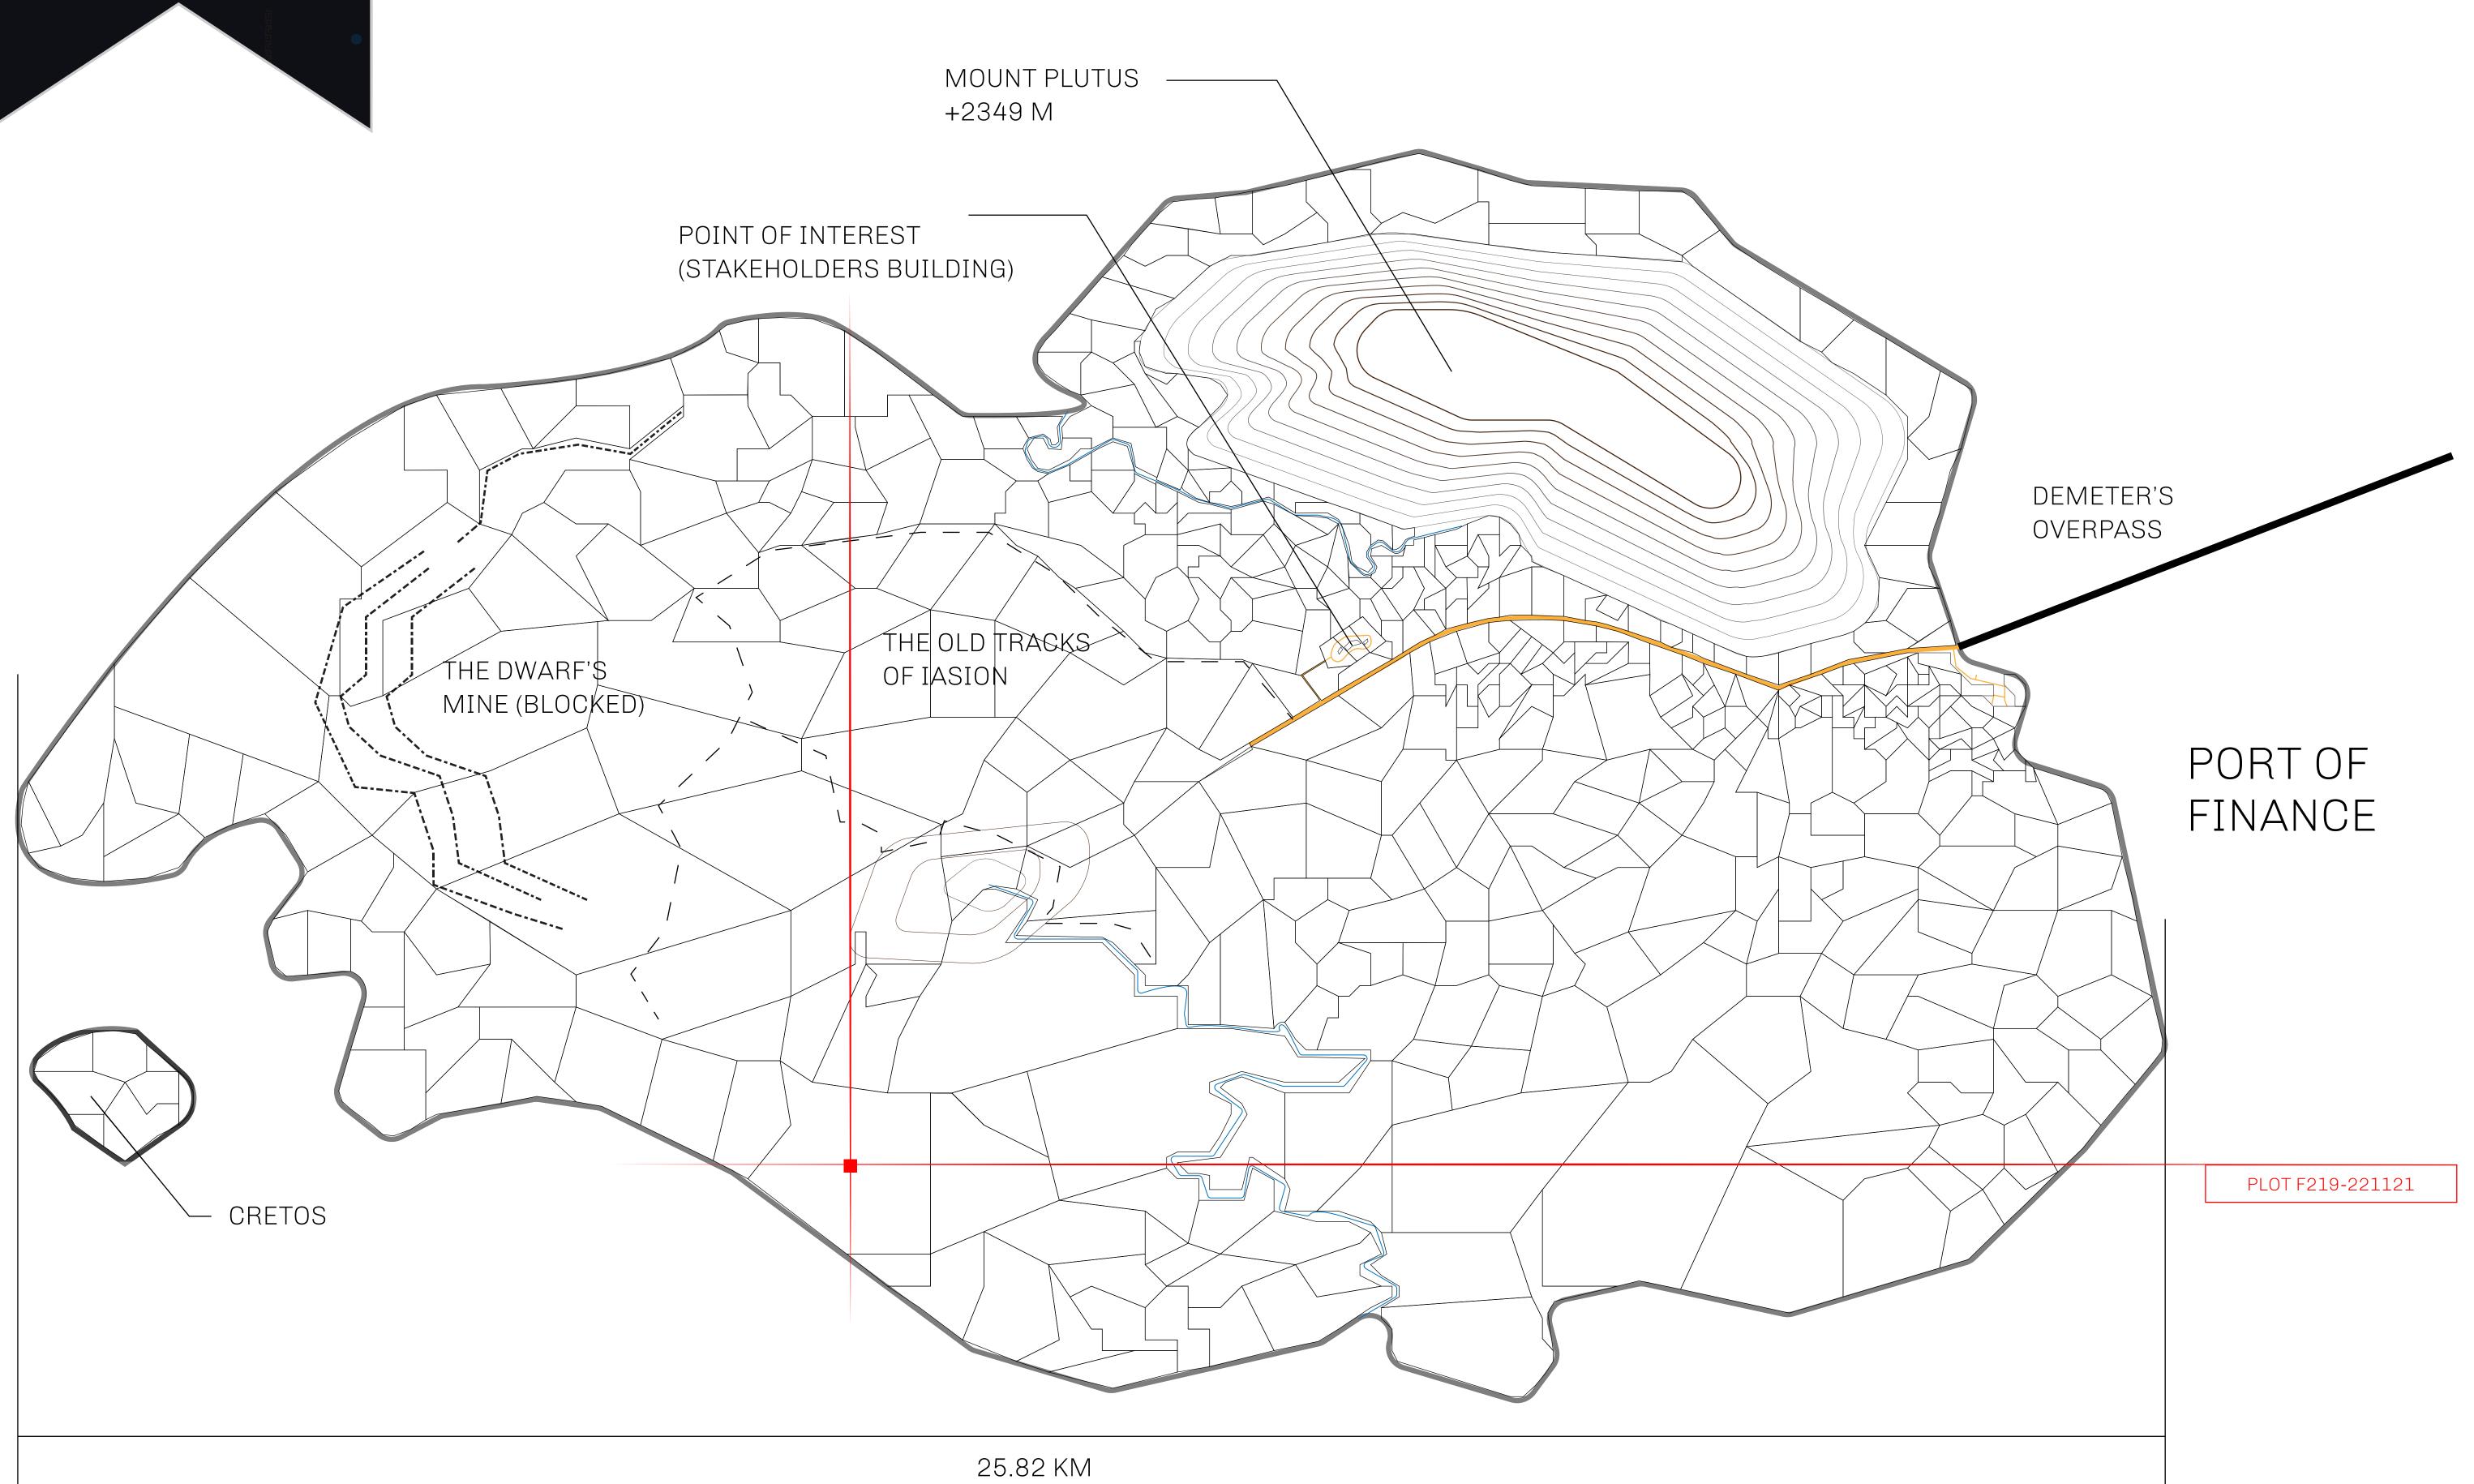

## GEOGRAPHY

COASTLINE
BORDERS
HIGHEST POINT
LOWEST POINT
PLOTS
SCALE

73.54 KM (45.70 MILES)
OCEAN
MOUNT PLUTUS +2349 M

THE DWARF'S MINE -215 M

490 1:50000