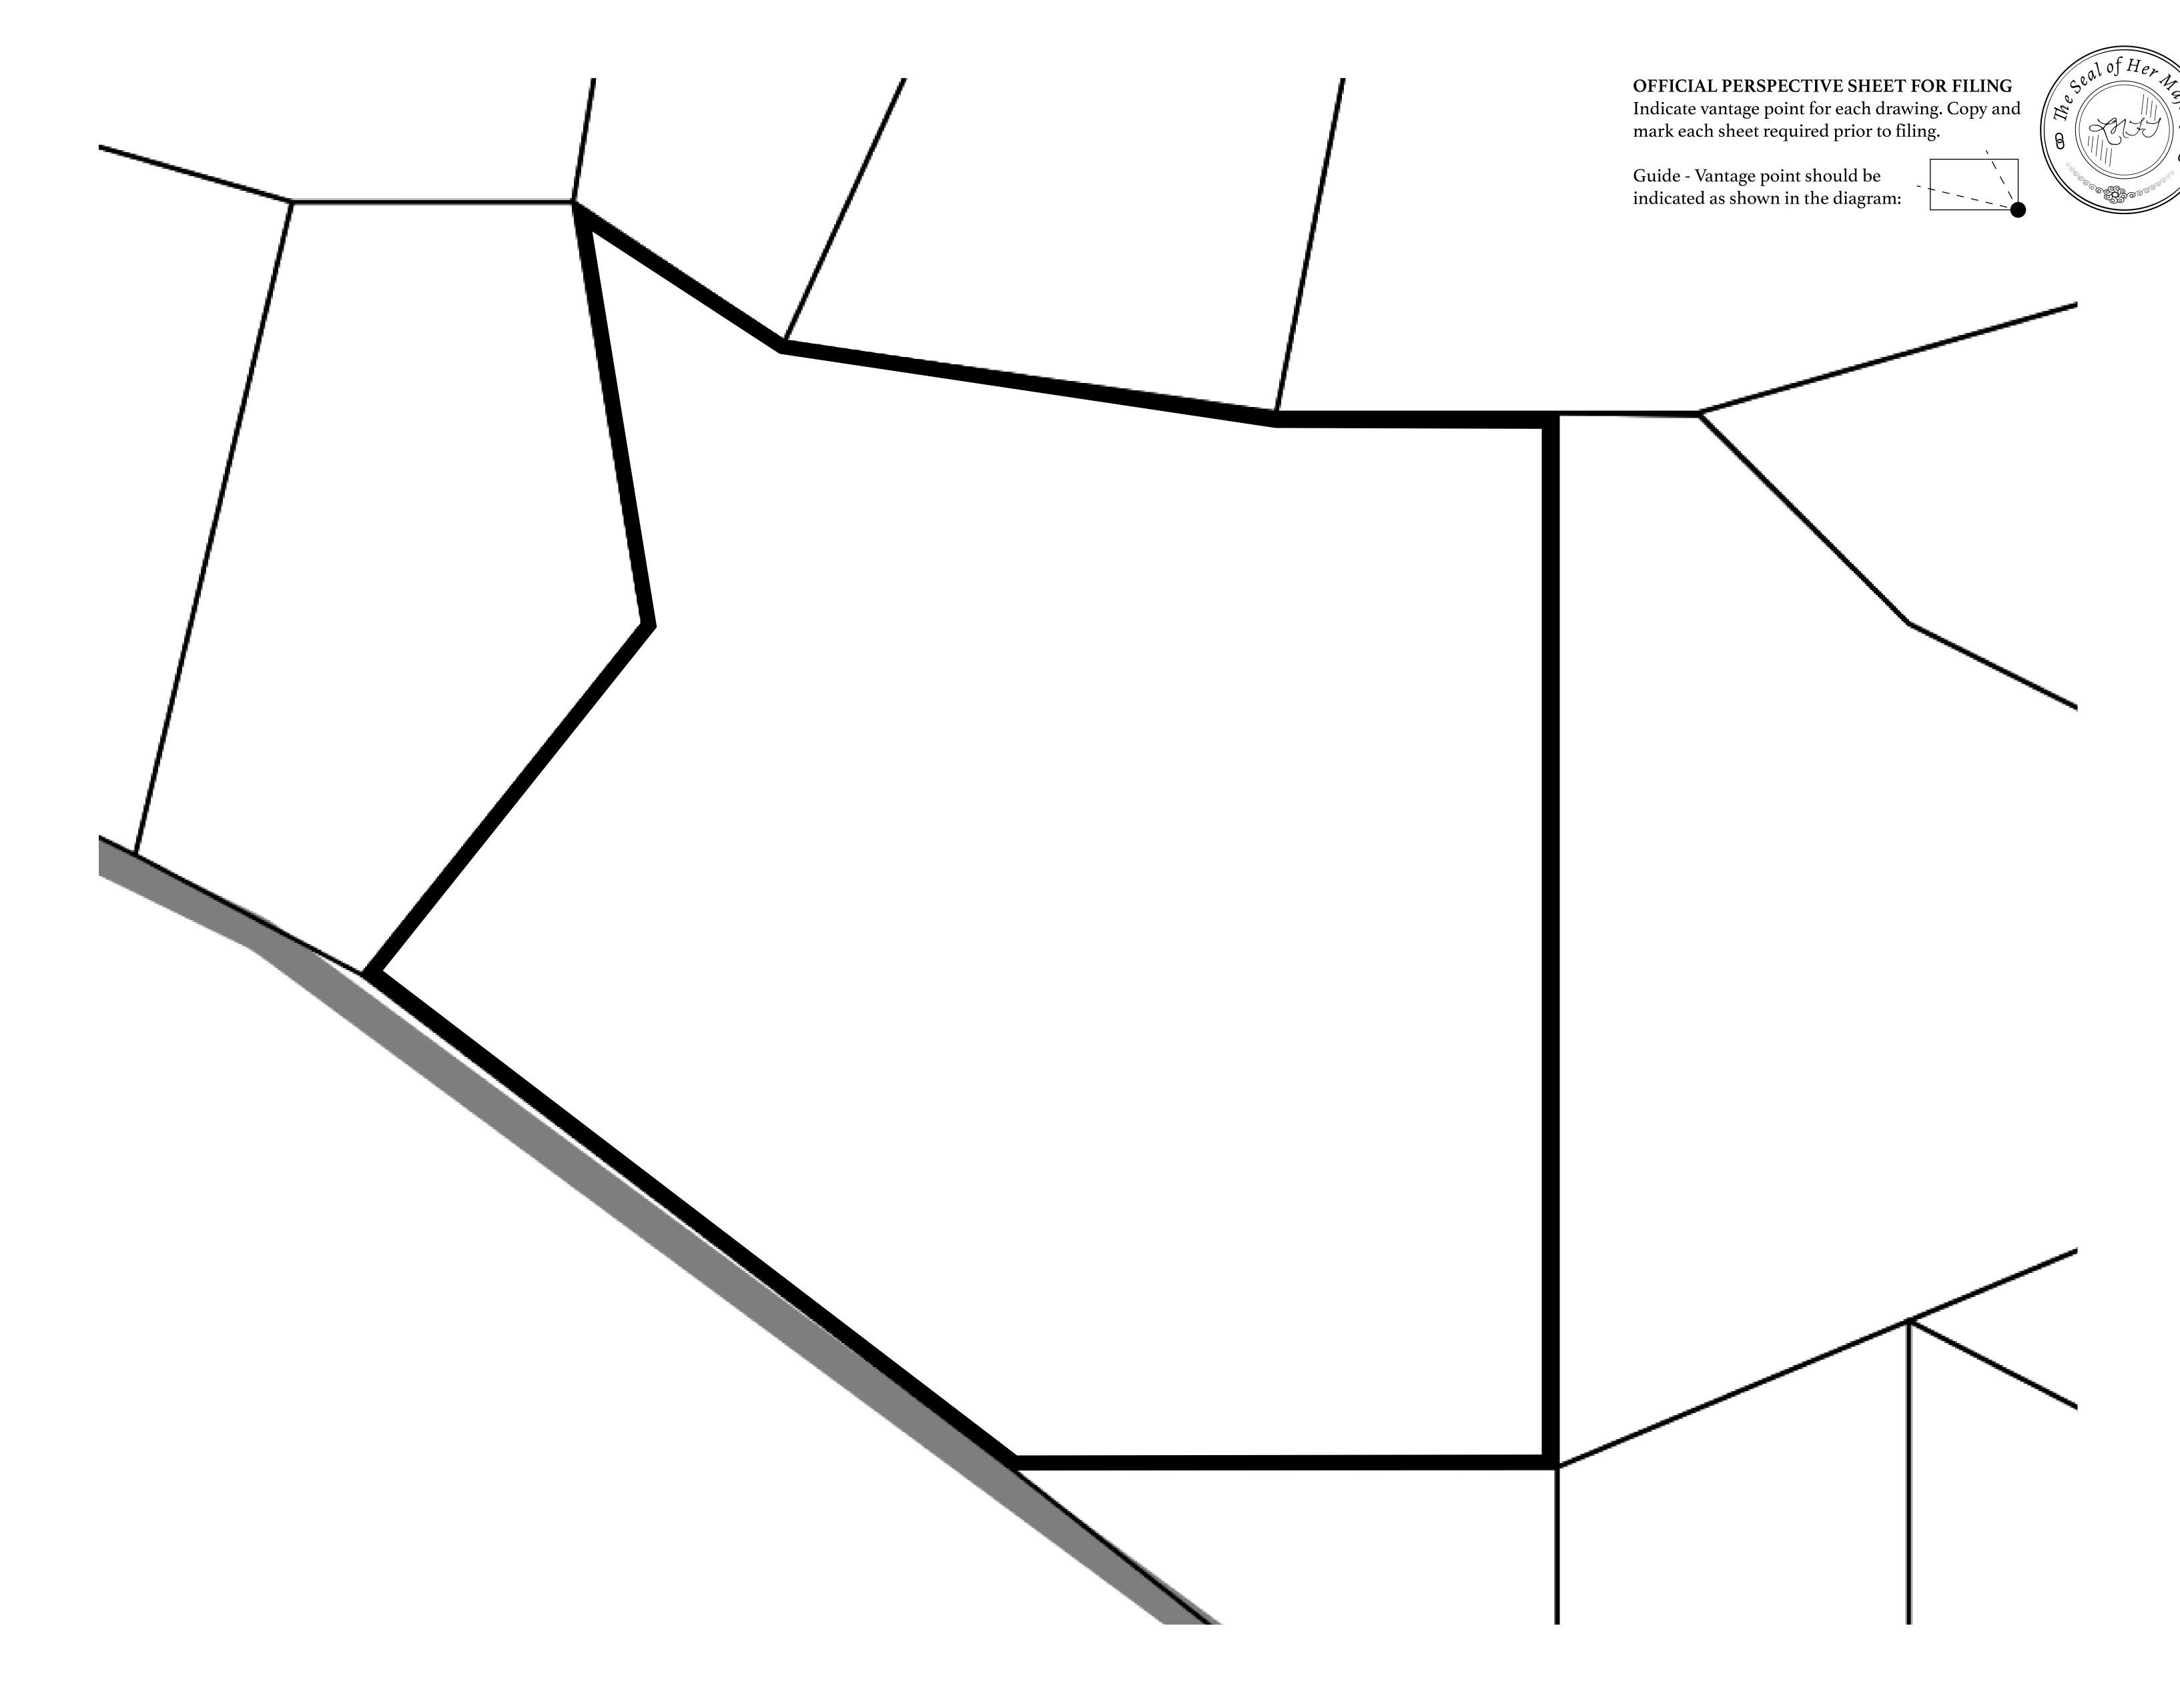

## H.M. LNFT Land Registry

F219-221121

TITLE NUMBER

ADMINISTRATIVE AREA

ISLE OF FUND

ISSUED 22 November 2021

DI DT EDDD

SCALE **1/50000** 

OWNER ENTITLEMENT

Type W-IOF: Share of 0.1% of all BUN sales based on number of NFT Stories minted (rewarded in Credits); Mint 4 NFT Stories