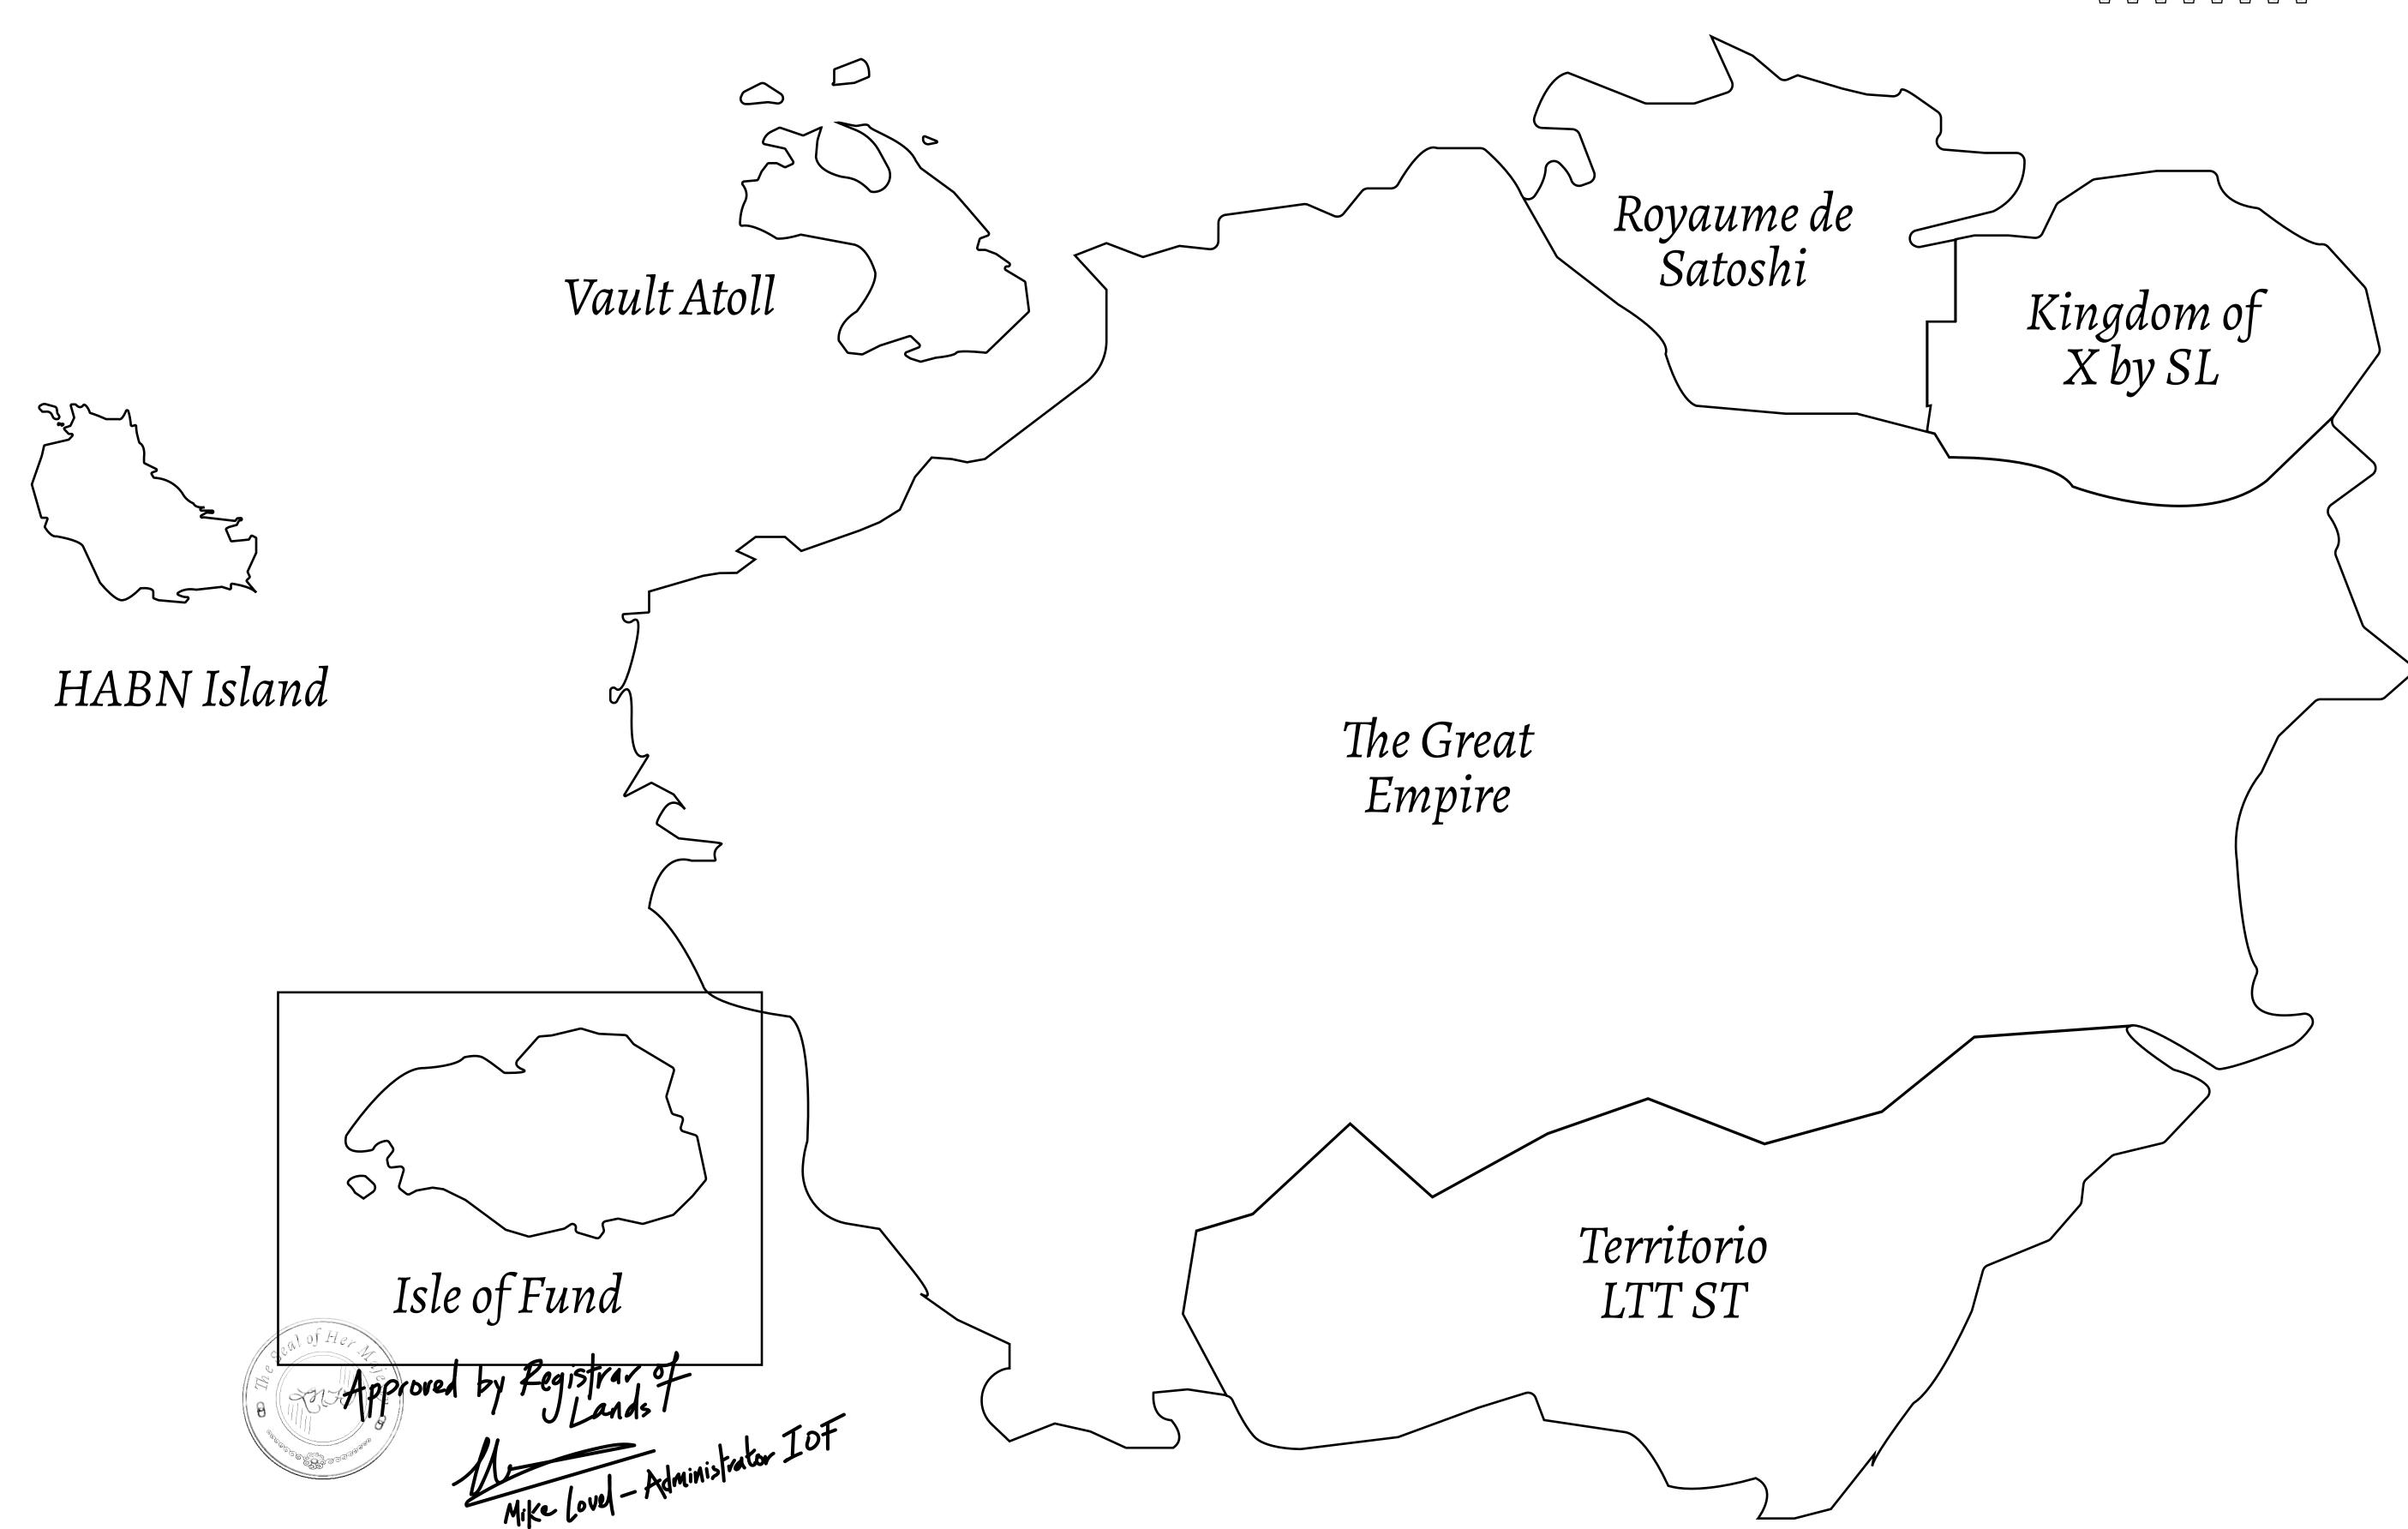

## GEOGRAPHY

COASTLINE
BORDERS
HIGHEST POINT
LOWEST POINT
PLOTS
SCALE

73.54 KM (45.70 MILES)
OCEAN
MOUNT PLUTUS +2349 M

THE DWARF'S MINE -215 M

490 1:50000

## H.M. LNFT Land Registry

F219-221121

TITLE NUMBER

ADMINISTRATIVE AREA

ISLE OF FUND

ISSUED 22 November 2021

DI DT EDDD

SCALE **1/50000** 