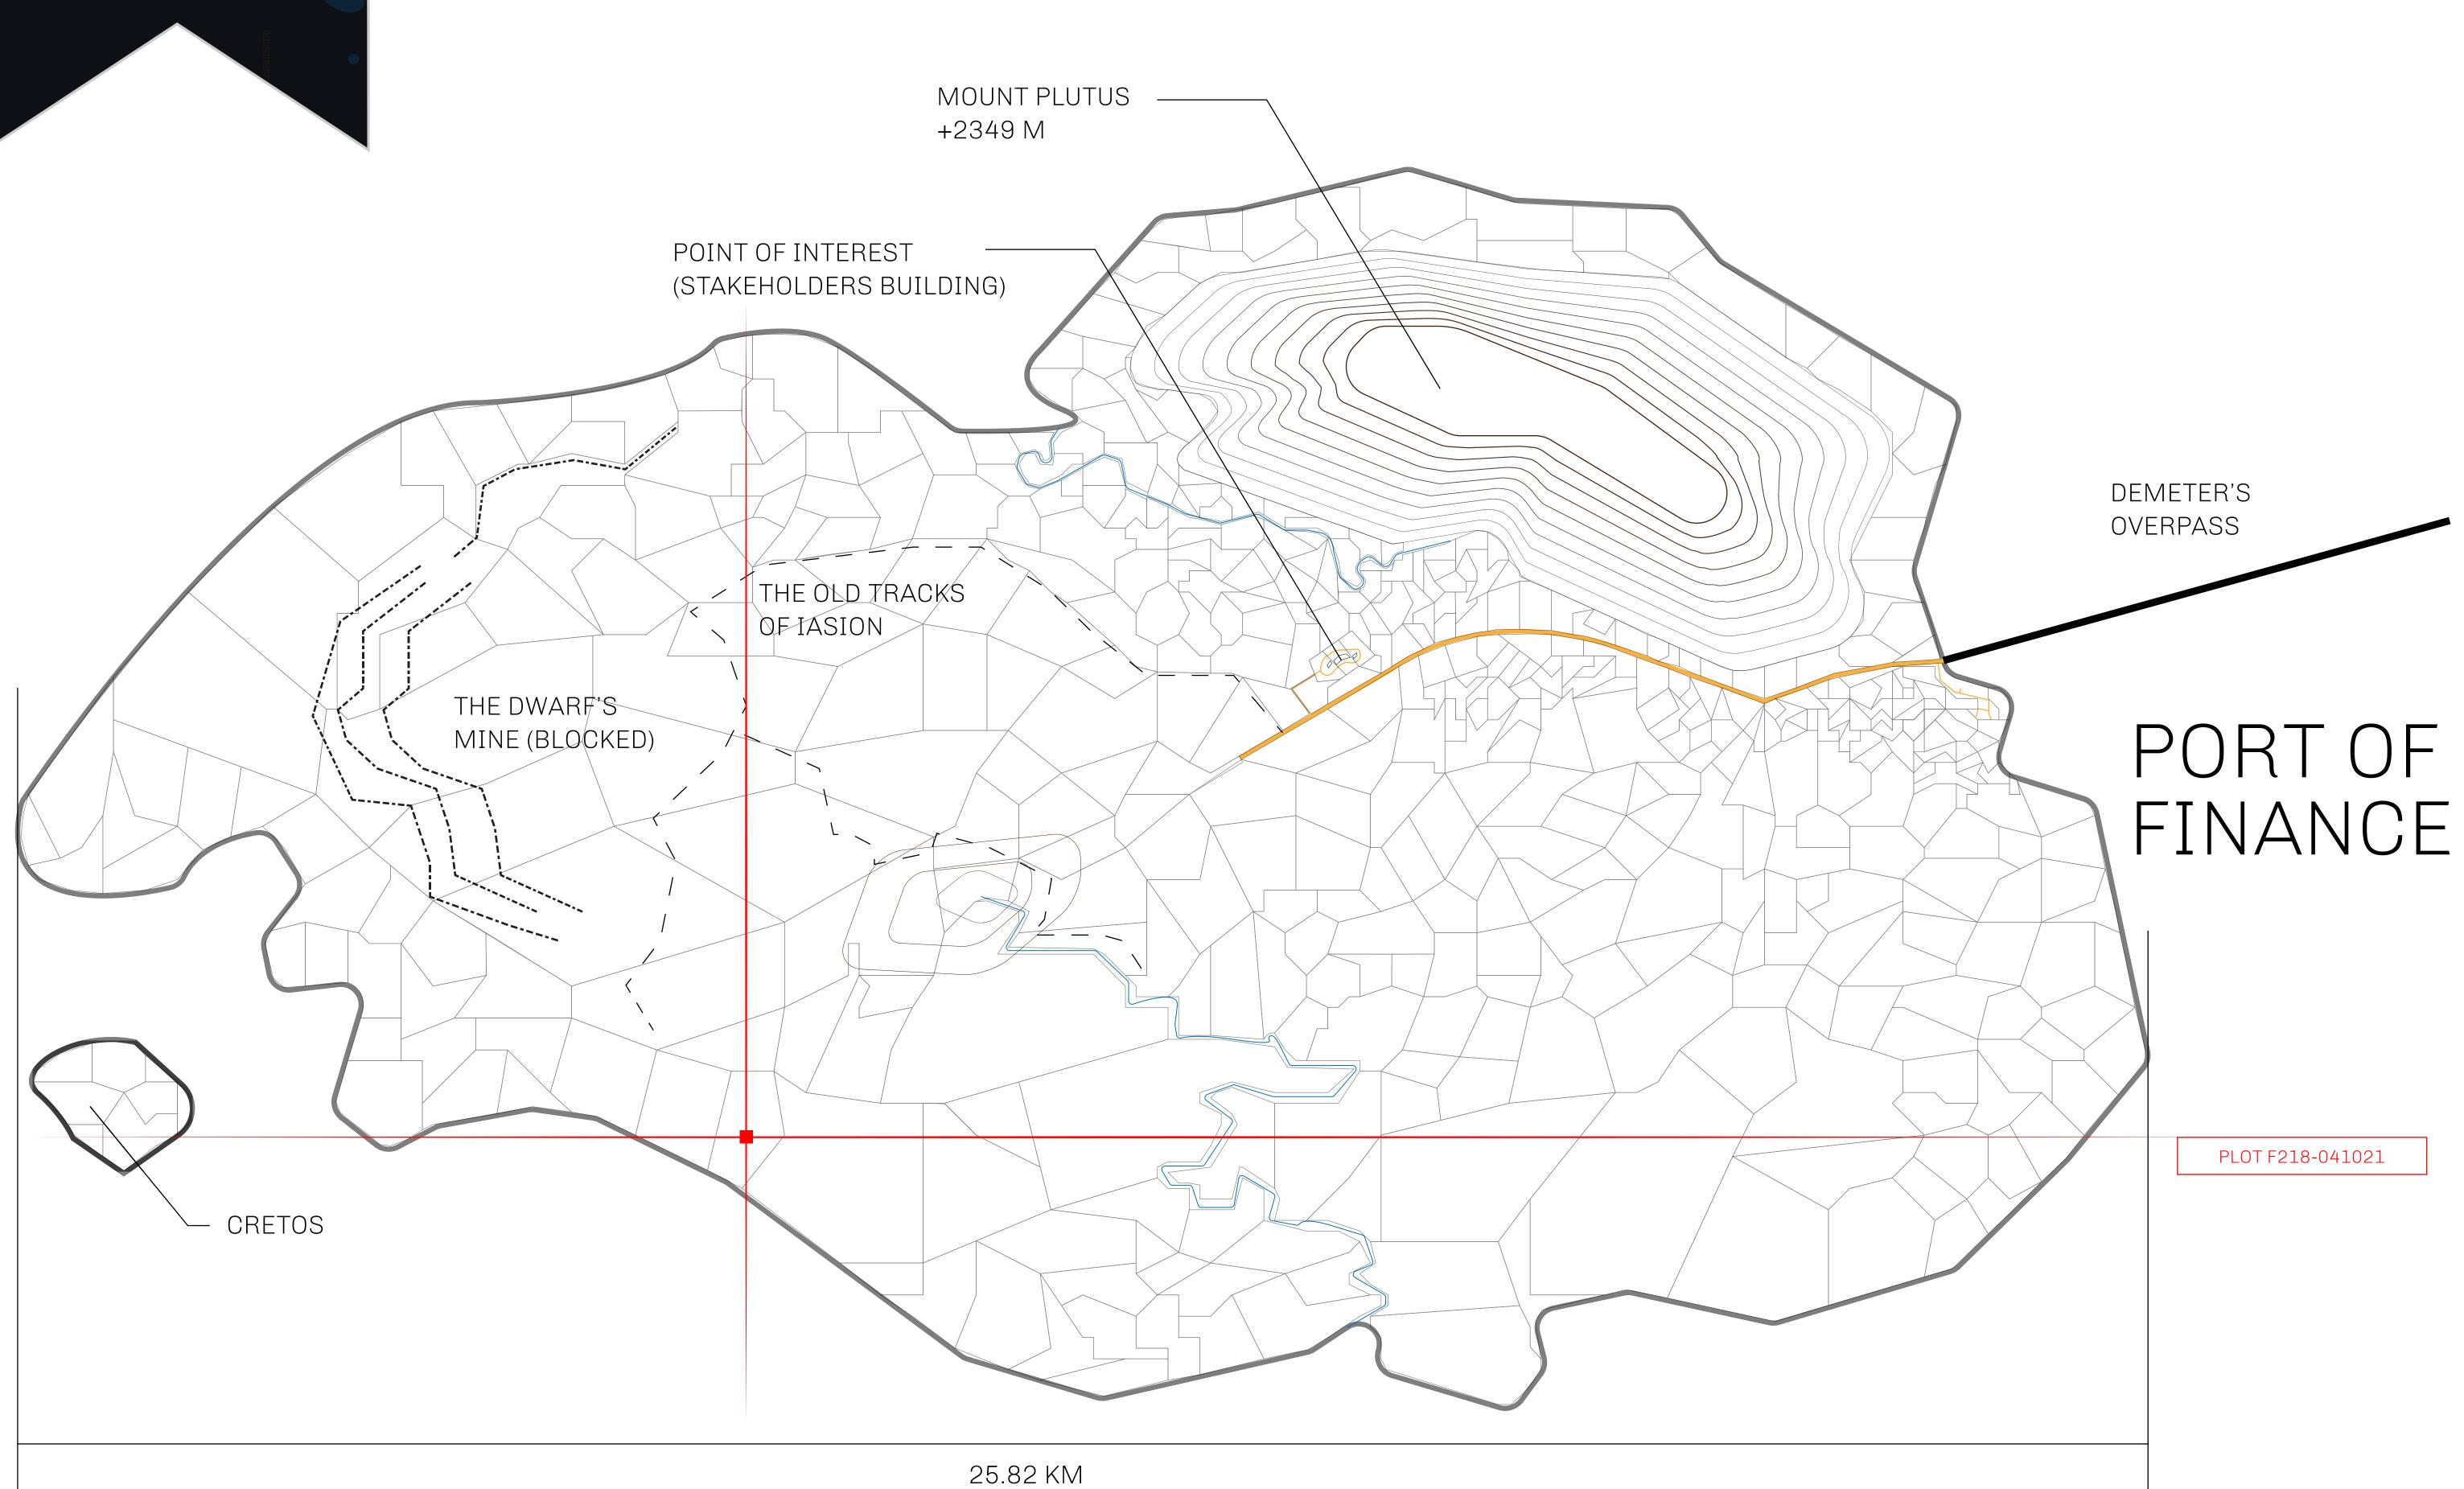

## GEOGRAPHY

COASTLINE
BORDERS
HIGHEST POINT
LOWEST POINT
PLOTS
SCALE

73.54 KM (45.70 MILES) OCEAN MOUNT PLUTUS +2349 M

THE DWARF'S MINE -215 M

490 1:50000

| H.M. LNFT Land Registry                                                          |              | TITLE NUMBER |                |     |               |
|----------------------------------------------------------------------------------|--------------|--------------|----------------|-----|---------------|
|                                                                                  |              | F218-041021  |                |     |               |
| ADMINISTRATIVE AREA                                                              | ISLE OF FUND | ISSUED       | 4 October 2021 | BJ. | SCALE 1/50000 |
| Type W-IOF: Share of 0.1% of all BUN sales based on number of NFT Stories minted |              |              |                |     |               |