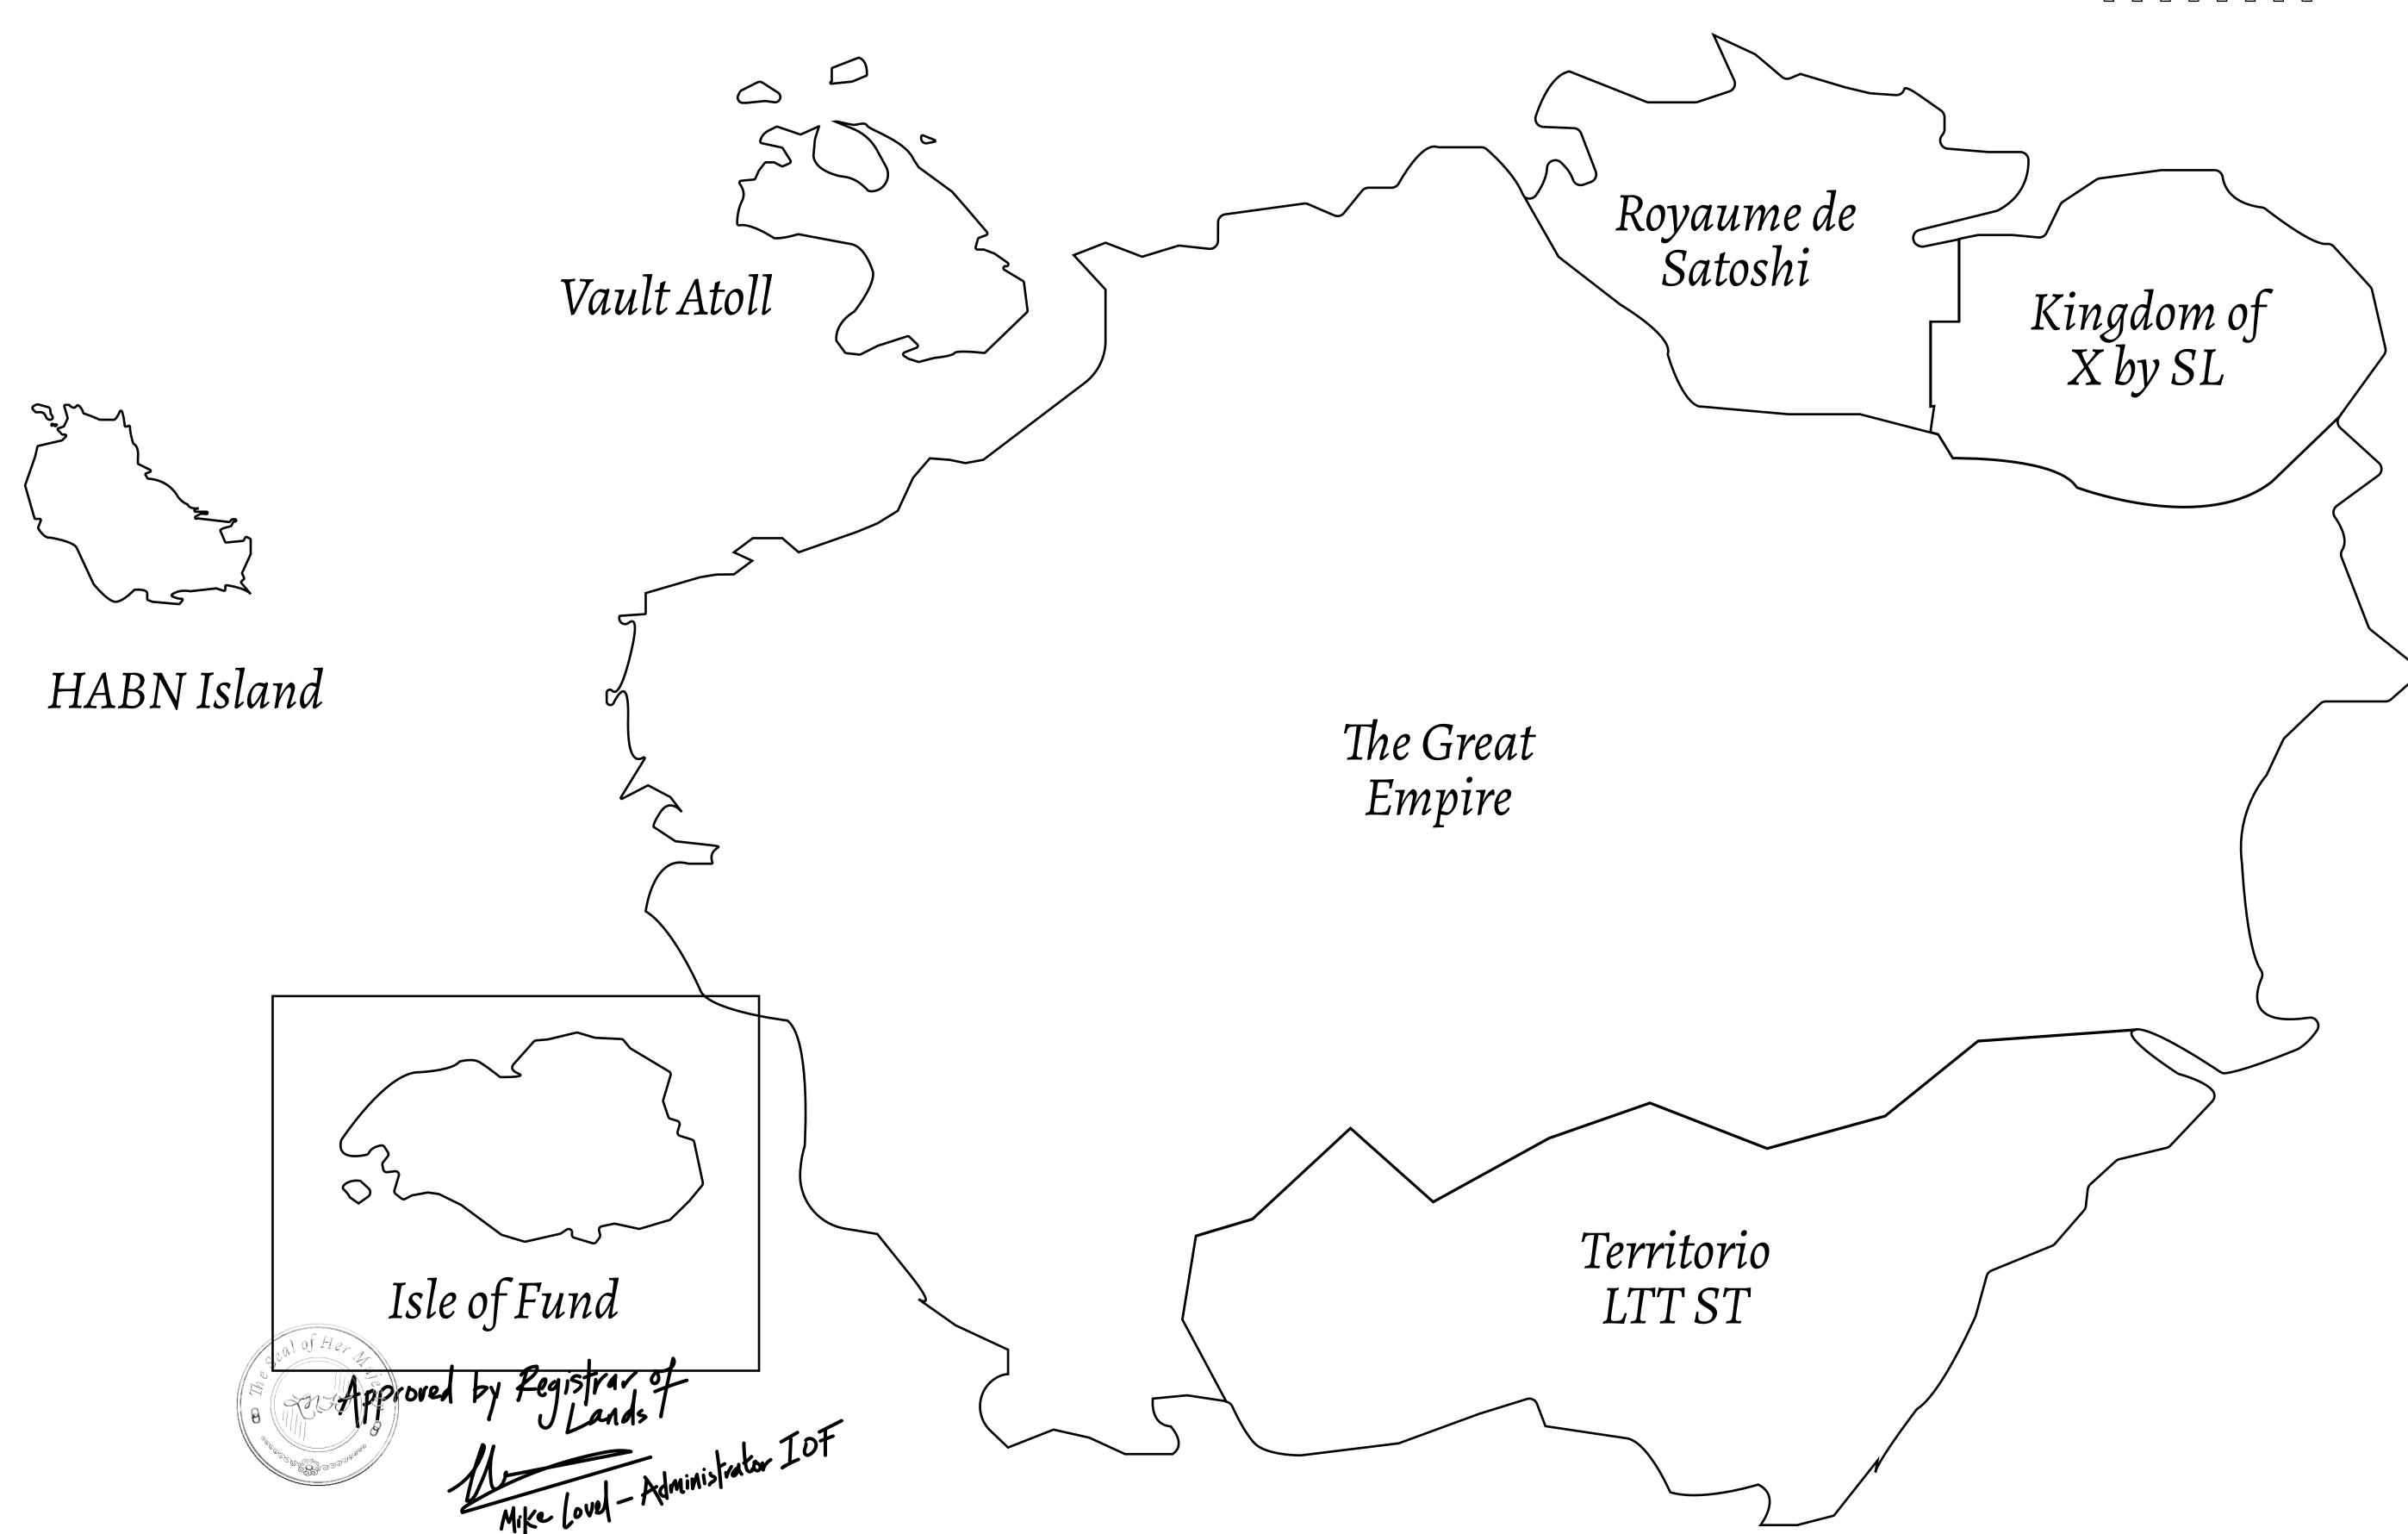

## THE FINANCIERS

Often known as the "paperwork" center of Loot NFT World, the Isle of Fund is the destination for landowners to manage their plots. Plots grant rights embodied in revenue-bearing NFTs (or RB-NFTs), such as minting of NFT stories, receiving USDC platform credit rewards from the World's economic activities, and more. Its people are the leaders in NFT-wrapped instrument experimentations which occurs at the Stakeholder's Building.

## GEOGRAPHY

COASTLINE
BORDERS
HIGHEST POINT
LOWEST POINT
PLOTS
SCALE

73.54 KM (45.70 MILES) OCEAN MOUNT PLUTUS +2349 M

THE DWARF'S MINE -215 M

490 1:50000

| H.M. LNFT Land Registry                                                          |              | TITLE NUMBER |                |     |               |
|----------------------------------------------------------------------------------|--------------|--------------|----------------|-----|---------------|
|                                                                                  |              | F218-041021  |                |     |               |
| ADMINISTRATIVE AREA                                                              | ISLE OF FUND | ISSUED       | 4 October 2021 | BJ. | SCALE 1/50000 |
| Type W-IOF: Share of 0.1% of all BUN sales based on number of NFT Stories minted |              |              |                |     |               |