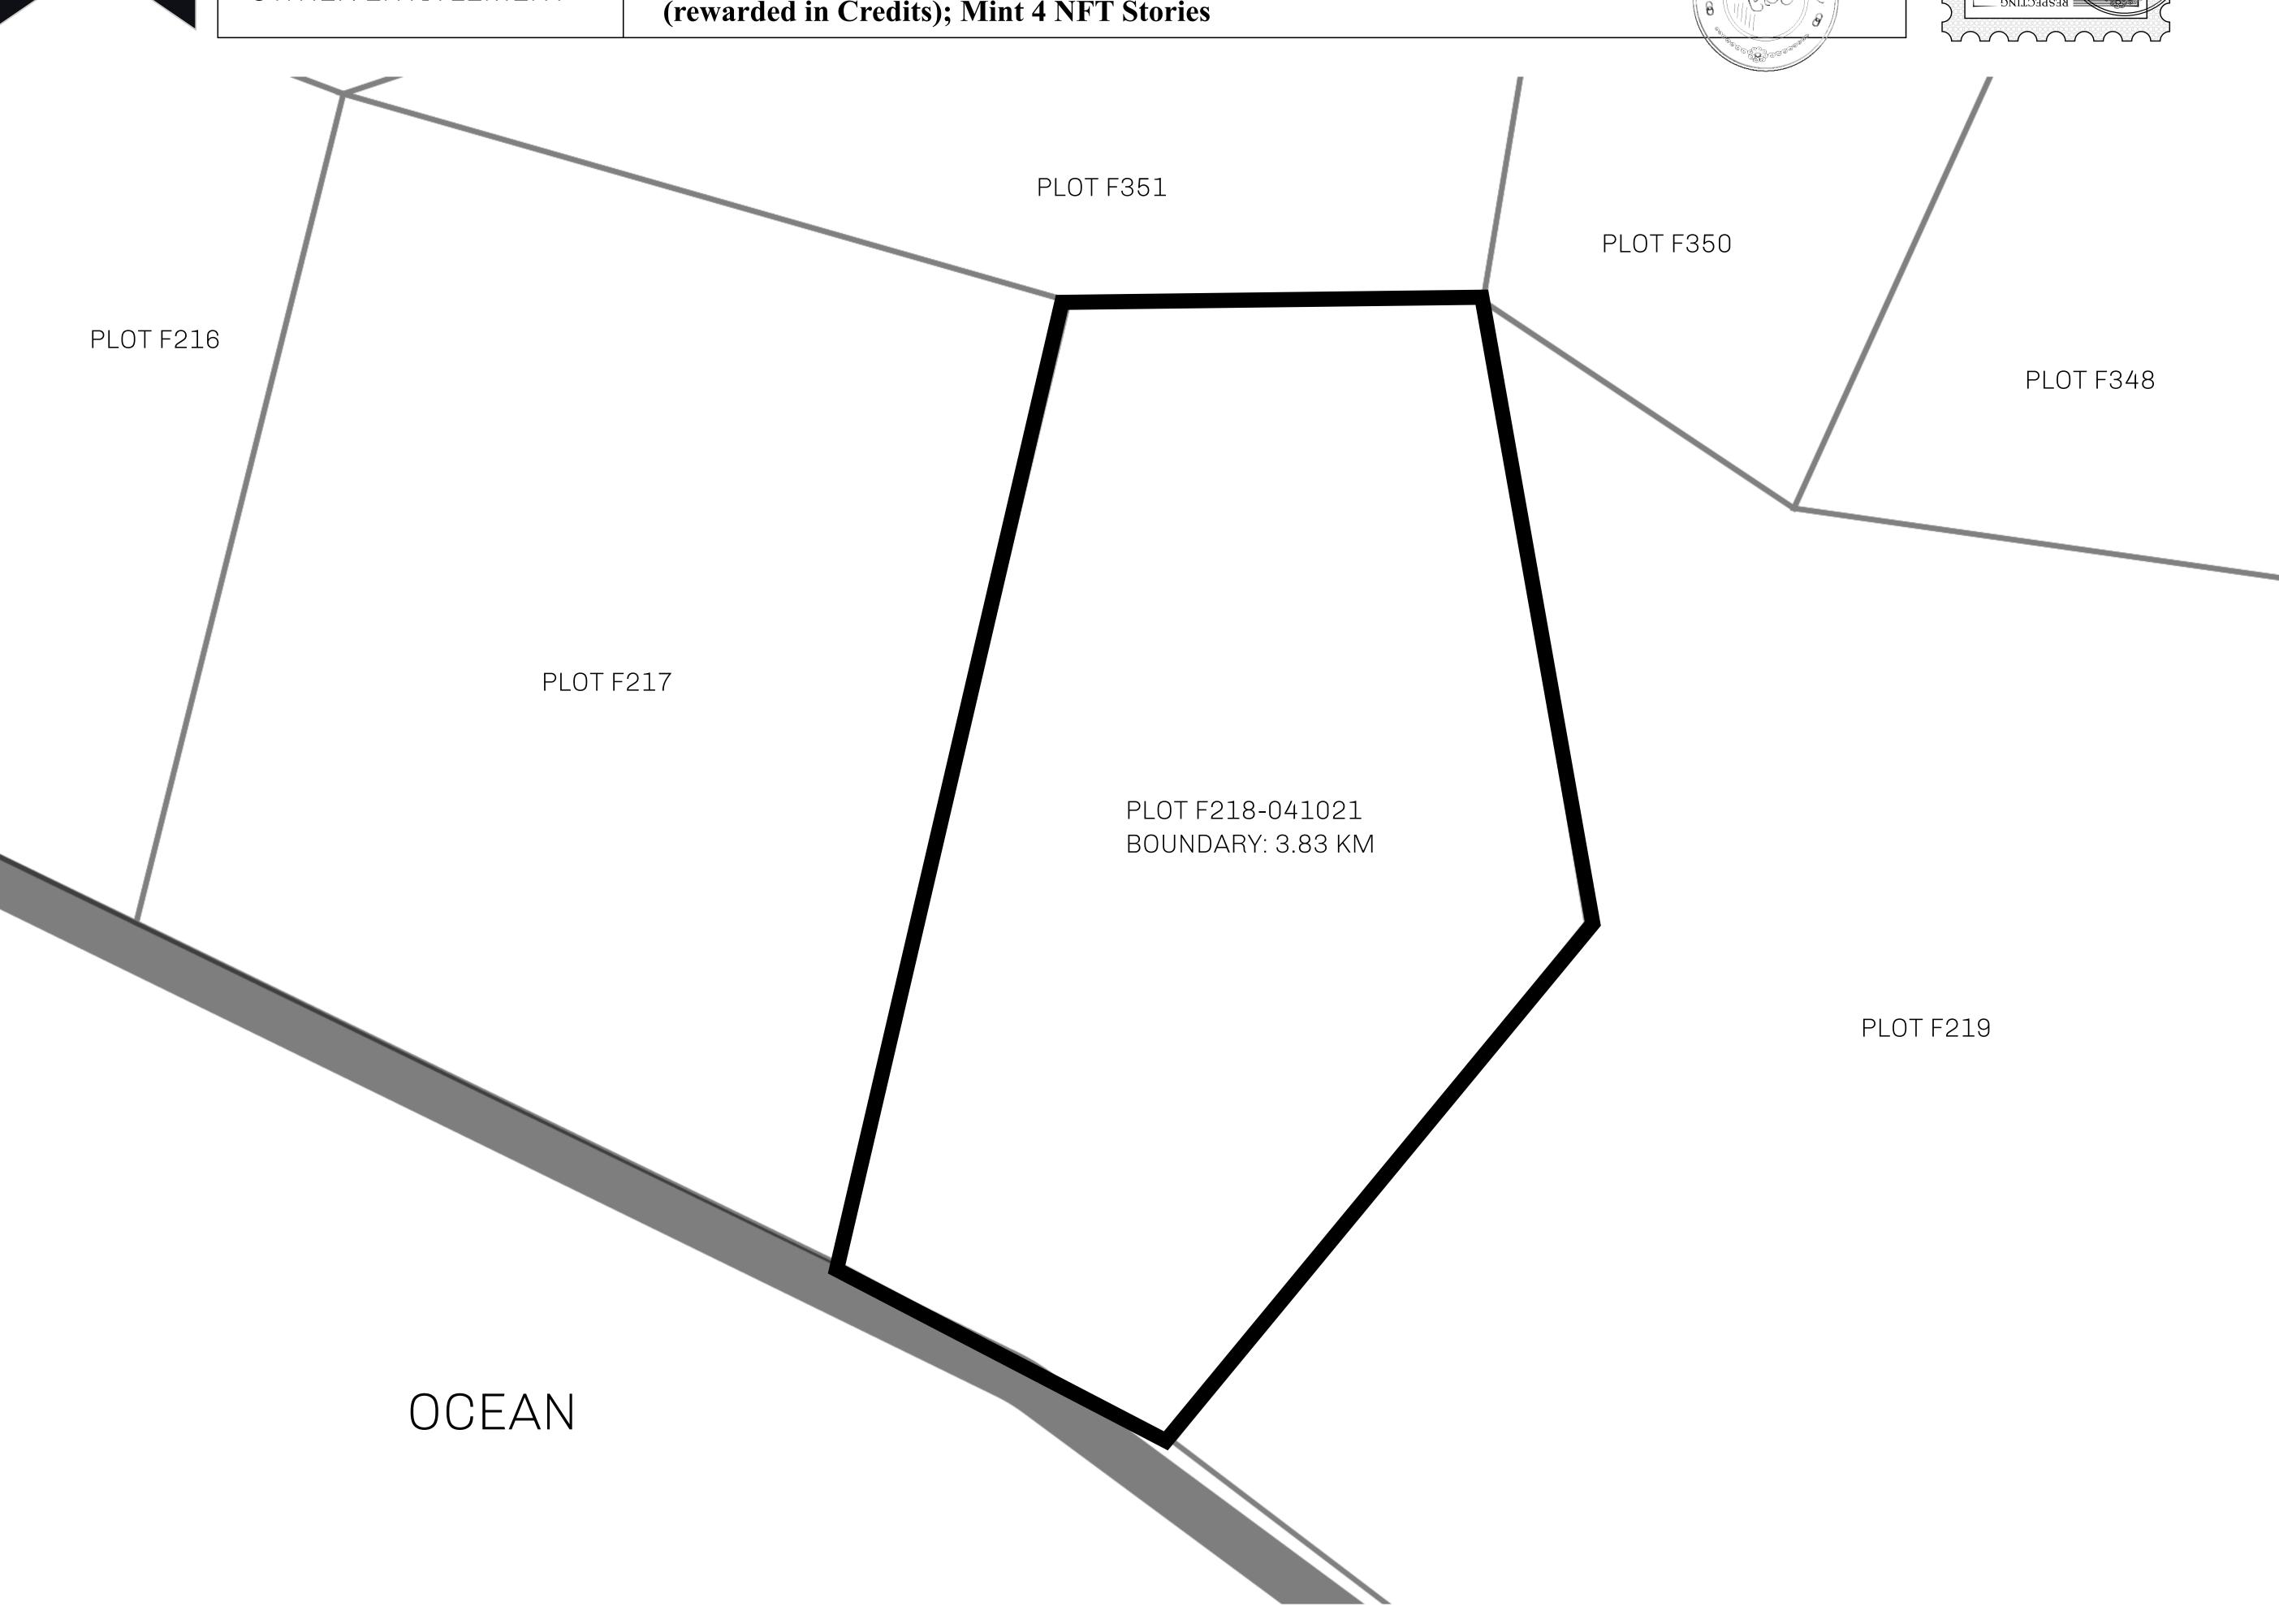

## GEOGRAPHY

COASTLINE
BORDERS
HIGHEST POINT
LOWEST POINT
PLOTS
SCALE

73.54 KM (45.70 MILES) OCEAN MOUNT PLUTUS +2349 M

THE DWARF'S MINE -215 M

490 1:50000

| H.M. LNFT Land Registry                                                          |              | TITLE NUMBER |                |     |               |
|----------------------------------------------------------------------------------|--------------|--------------|----------------|-----|---------------|
|                                                                                  |              | F218-041021  |                |     |               |
| ADMINISTRATIVE AREA                                                              | ISLE OF FUND | ISSUED       | 4 October 2021 | BJ. | SCALE 1/50000 |
| Type W-IOF: Share of 0.1% of all BUN sales based on number of NFT Stories minted |              |              |                |     |               |

TOO1 PROJECT PHILOSOPHY

NOLLY MILOSOPHY

RESPECTING

OWNER ENTITLEMENT

Type W-IOF: Share of 0.1% of all BUN sales based on number of NFT Stories minted (rewarded in Credits); Mint 4 NFT Stories