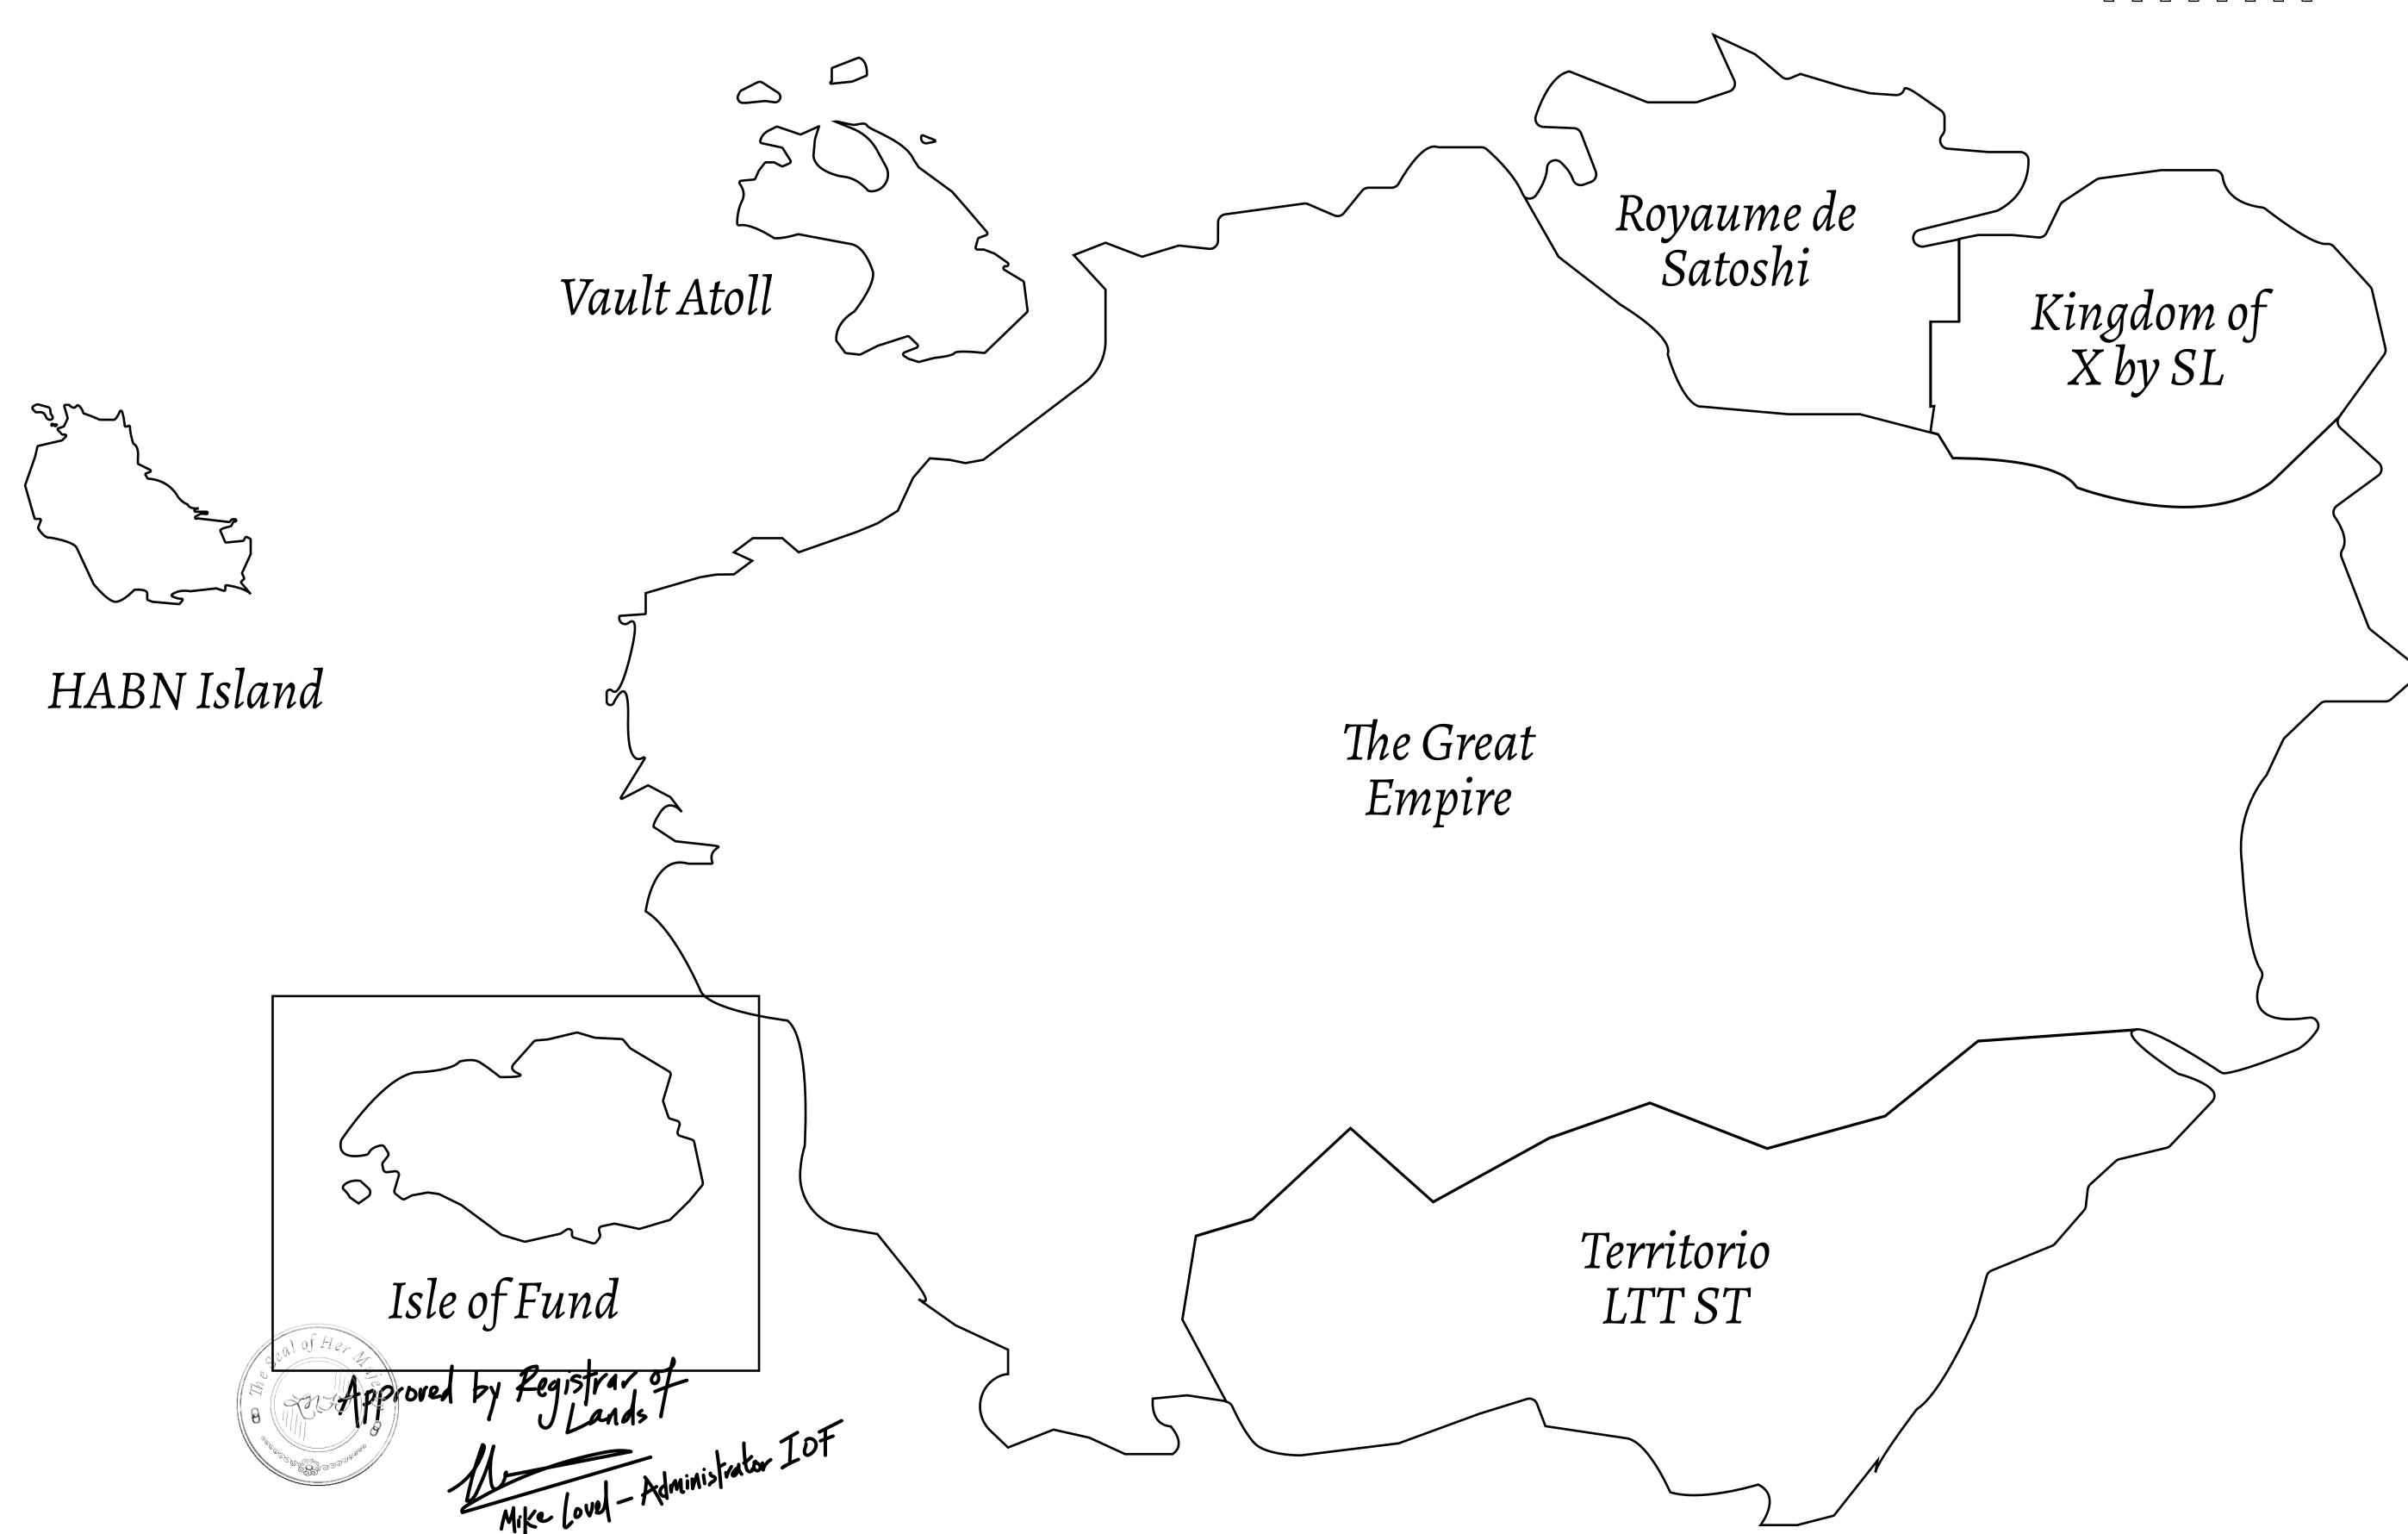

## THE FINANCIERS

Often known as the "paperwork" center of Loot NFT World, the Isle of Fund is the destination for landowners to manage their plots. Plots grant rights embodied in revenue-bearing NFTs (or RB-NFTs), such as minting of NFT stories, receiving USDC platform credit rewards from the World's economic activities, and more. Its people are the leaders in NFT-wrapped instrument experimentations which occurs at the Stakeholder's Building.

## GEOGRAPHY

COASTLINE
BORDERS
HIGHEST POINT
LOWEST POINT
PLOTS
SCALE

73.54 KM (45.70 MILES) OCEAN

MOUNT PLUTUS +2349 M THE DWARF'S MINE -215 M

490 1:50000

25.82 KM

| H.M. LNFT Land Registry |                                                       | TITLE NUMBER  F215-041021 |  |             |                |
|-------------------------|-------------------------------------------------------|---------------------------|--|-------------|----------------|
|                         |                                                       |                           |  |             |                |
| OWNER ENTITLEMENT       | Type W-IOF: Share of 0.1% (rewarded in Credits); Mint |                           |  | iber of NFT | Stories minted |