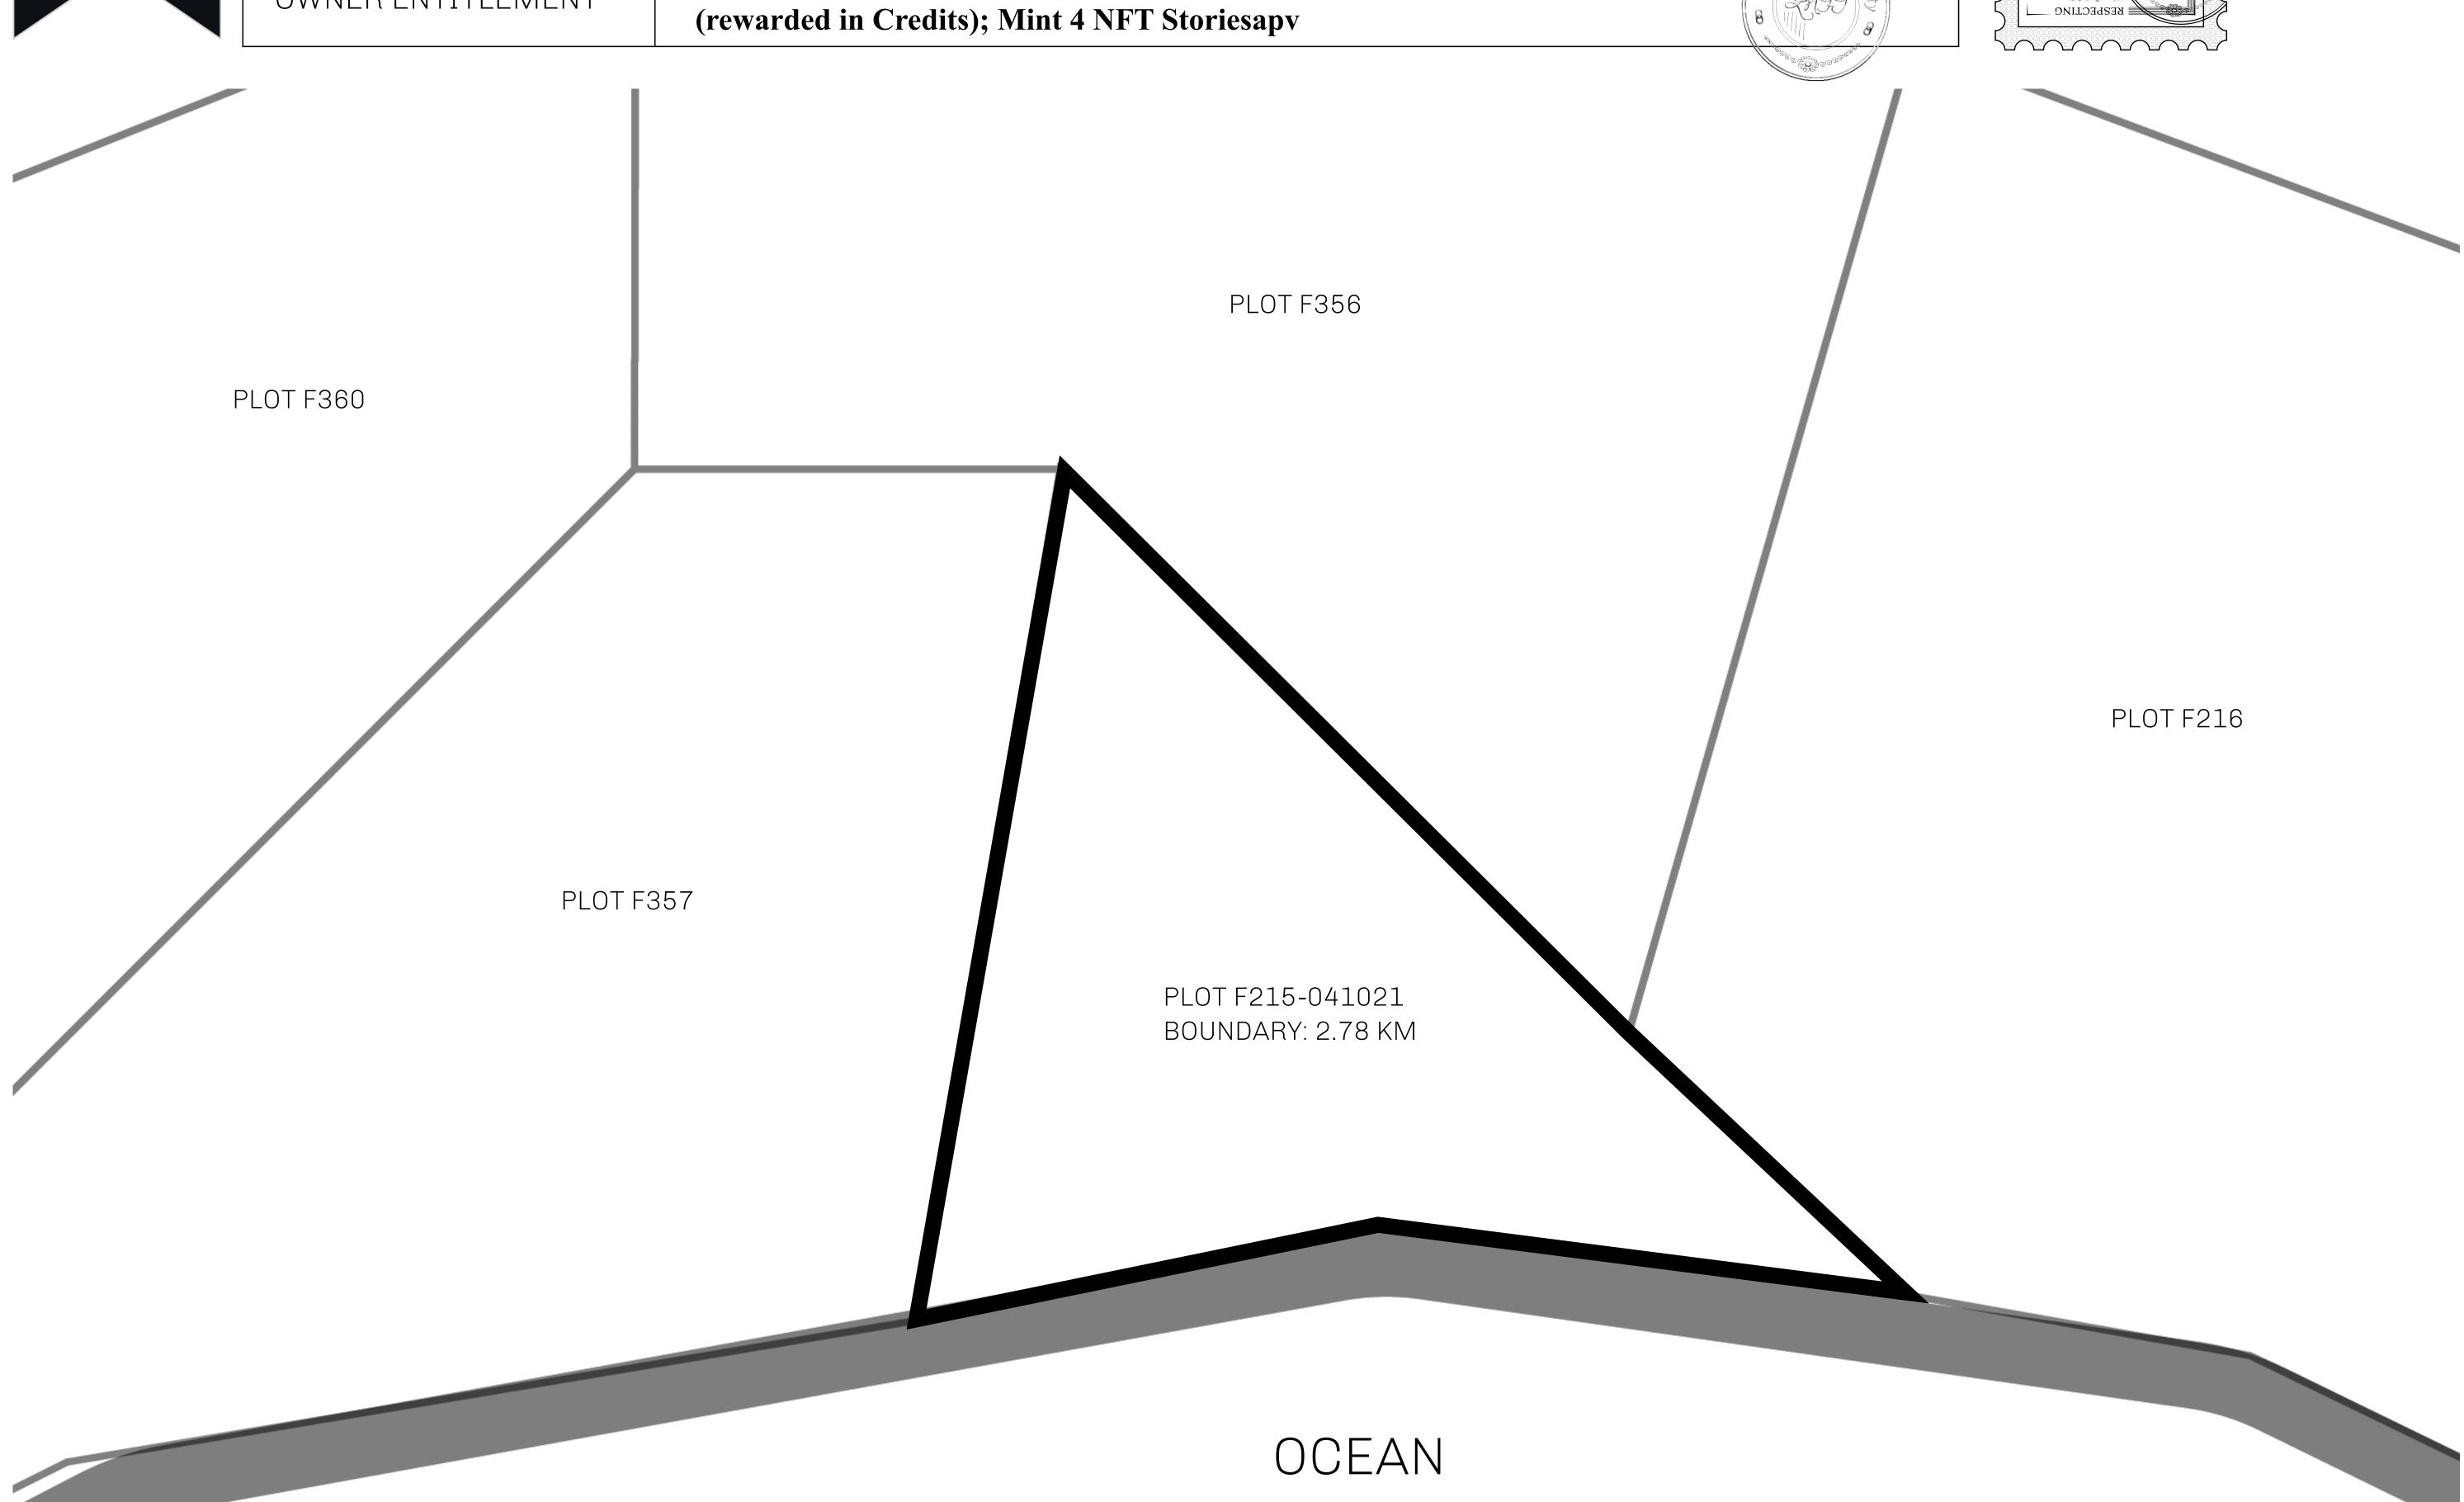

## GEOGRAPHY

COASTLINE
BORDERS
HIGHEST POINT
LOWEST POINT
PLOTS
SCALE

73.54 KM (45.70 MILES) OCEAN

MOUNT PLUTUS +2349 M THE DWARF'S MINE -215 M

490 1:50000

25.82 KM

| H.M. LNFT Land Registry |                                                       | TITLE NUMBER  F215-041021 |  |             |                |
|-------------------------|-------------------------------------------------------|---------------------------|--|-------------|----------------|
|                         |                                                       |                           |  |             |                |
| OWNER ENTITLEMENT       | Type W-IOF: Share of 0.1% (rewarded in Credits); Mint |                           |  | iber of NFT | Stories minted |