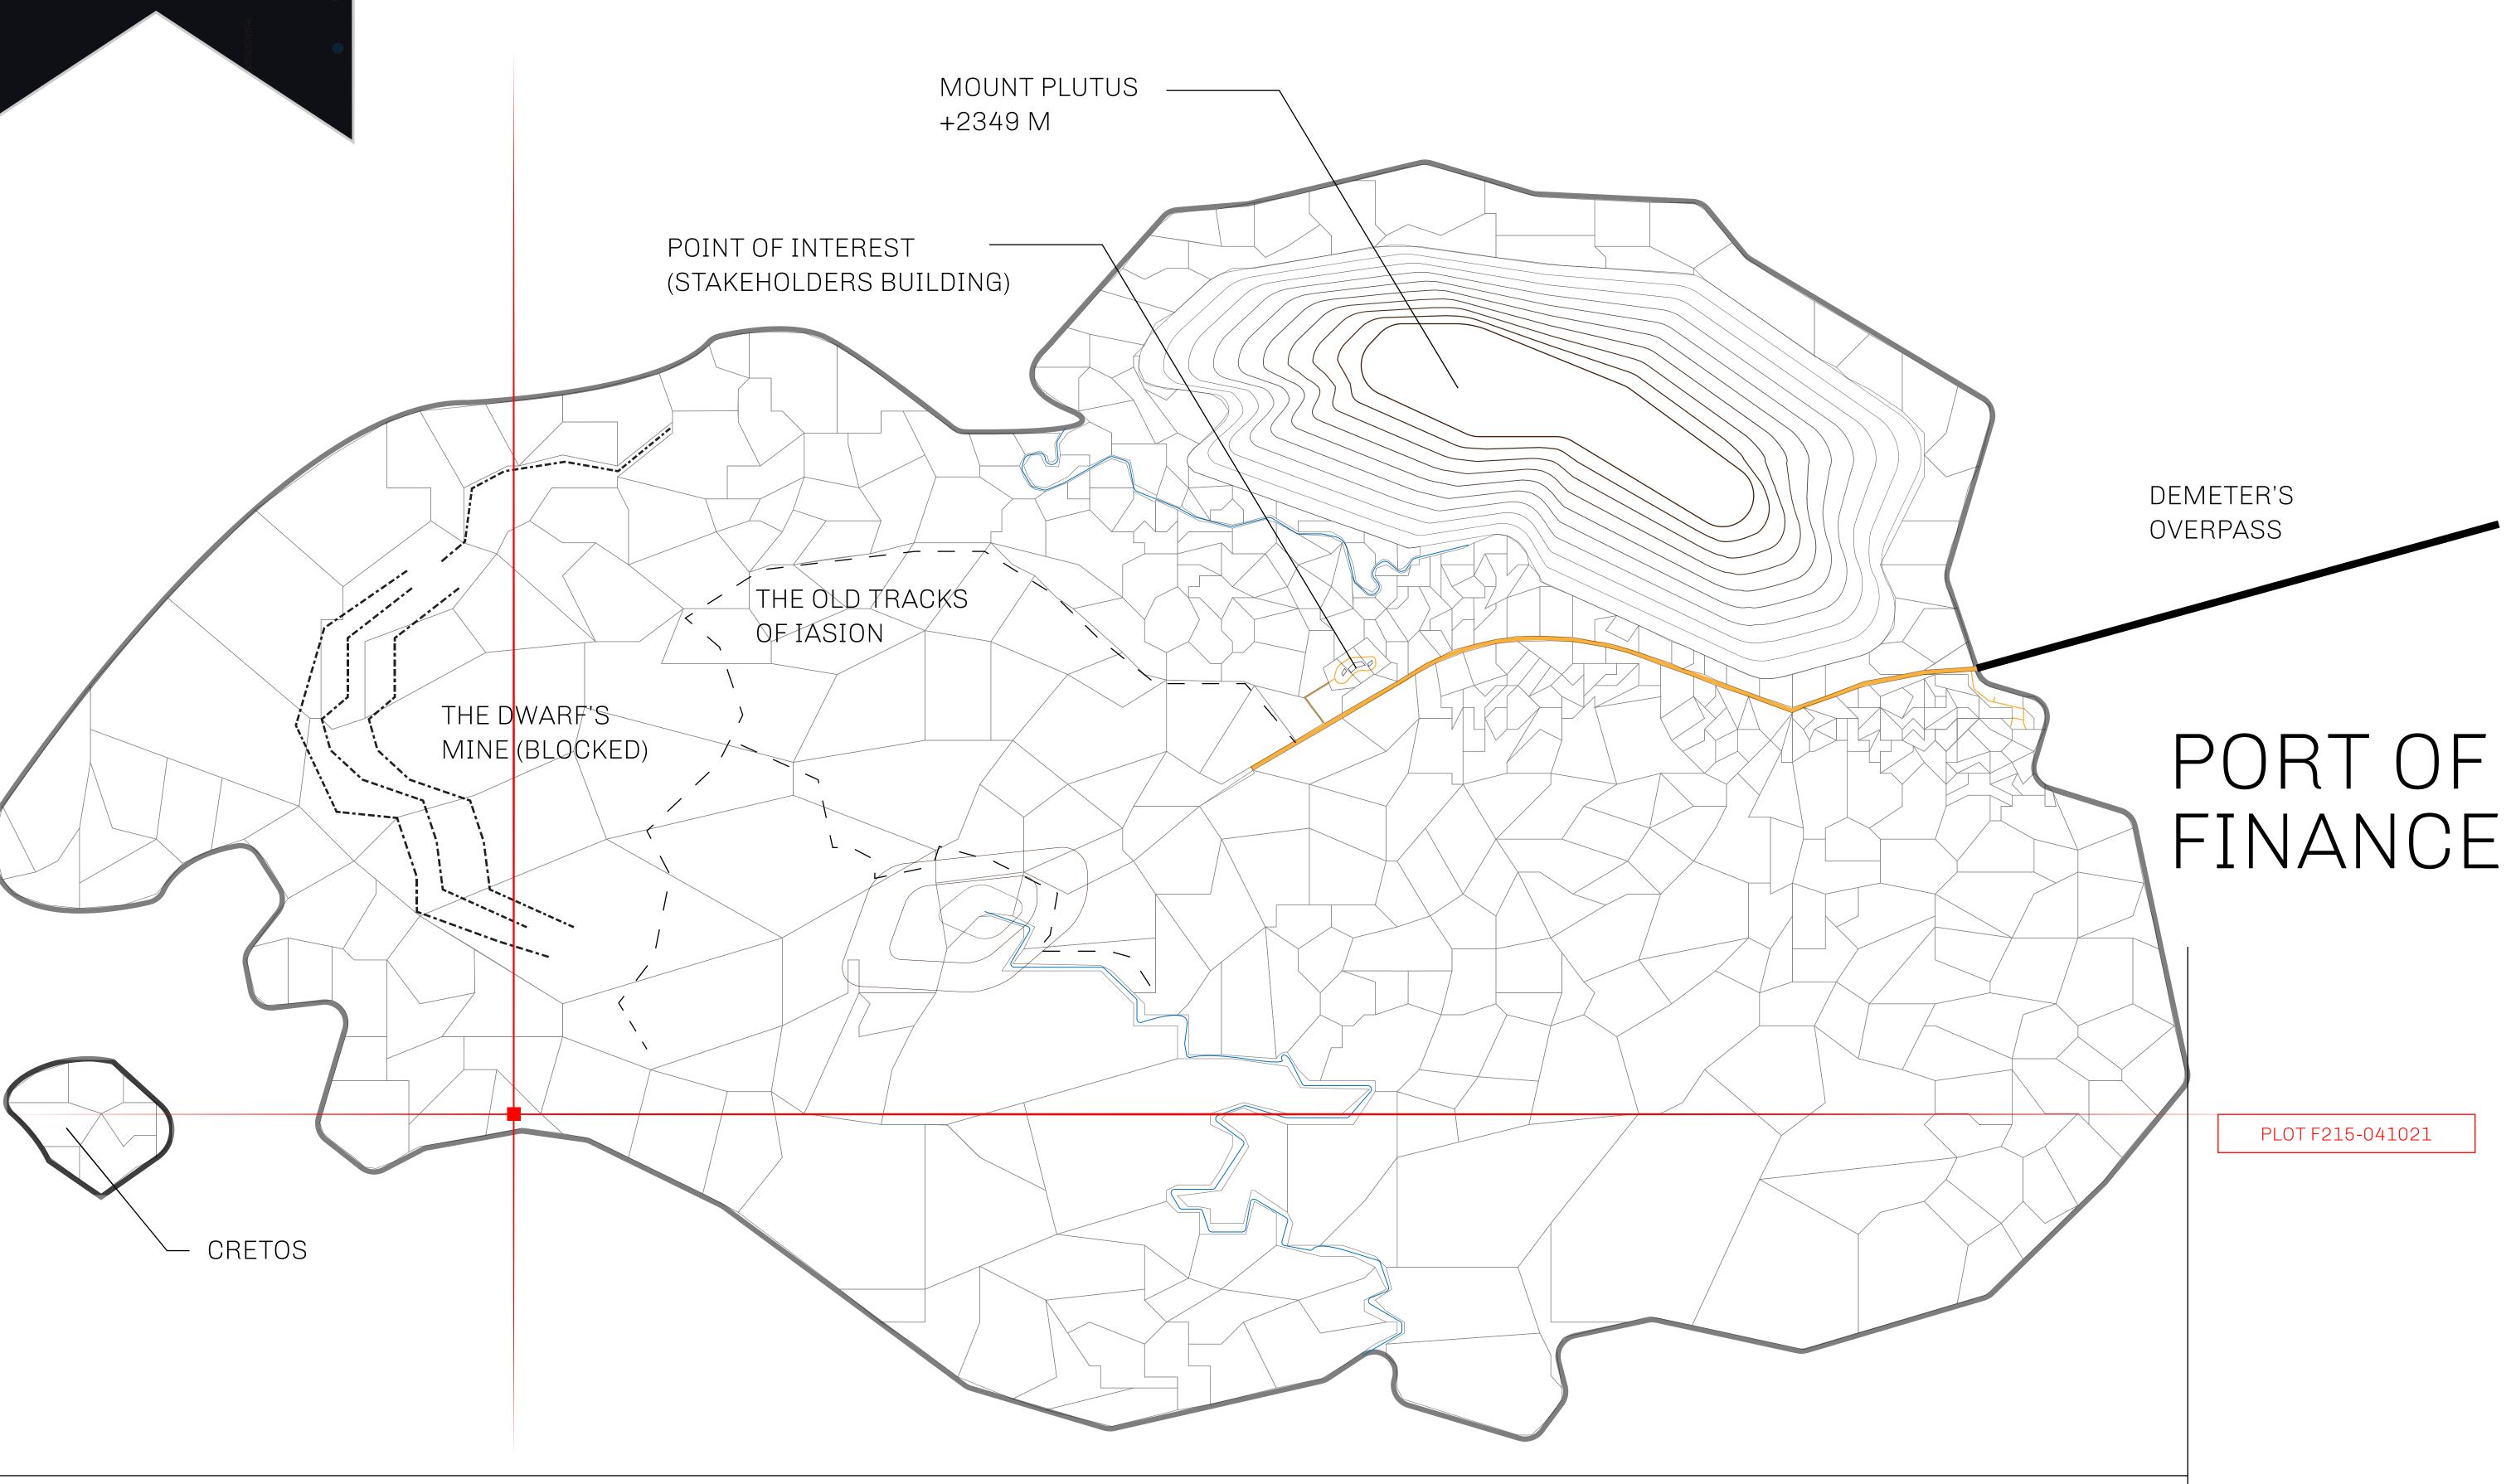

## THE FINANCIERS

Often known as the "paperwork" center of Loot NFT World, the Isle of Fund is the destination for landowners to manage their plots. Plots grant rights embodied in revenue-bearing NFTs (or RB-NFTs), such as minting of NFT stories, receiving USDC platform credit rewards from the World's economic activities, and more. Its people are the leaders in NFT-wrapped instrument experimentations which occurs at the Stakeholder's Building.

## GEOGRAPHY

COASTLINE
BORDERS
HIGHEST POINT
LOWEST POINT
PLOTS
SCALE

73.54 KM (45.70 MILES) OCEAN

MOUNT PLUTUS +2349 M THE DWARF'S MINE -215 M

490 1:50000

25.82 KM

| H.M. LNFT Land Registry |                                                       | TITLE NUMBER  F215-041021 |  |             |                |
|-------------------------|-------------------------------------------------------|---------------------------|--|-------------|----------------|
|                         |                                                       |                           |  |             |                |
| OWNER ENTITLEMENT       | Type W-IOF: Share of 0.1% (rewarded in Credits); Mint |                           |  | iber of NFT | Stories minted |