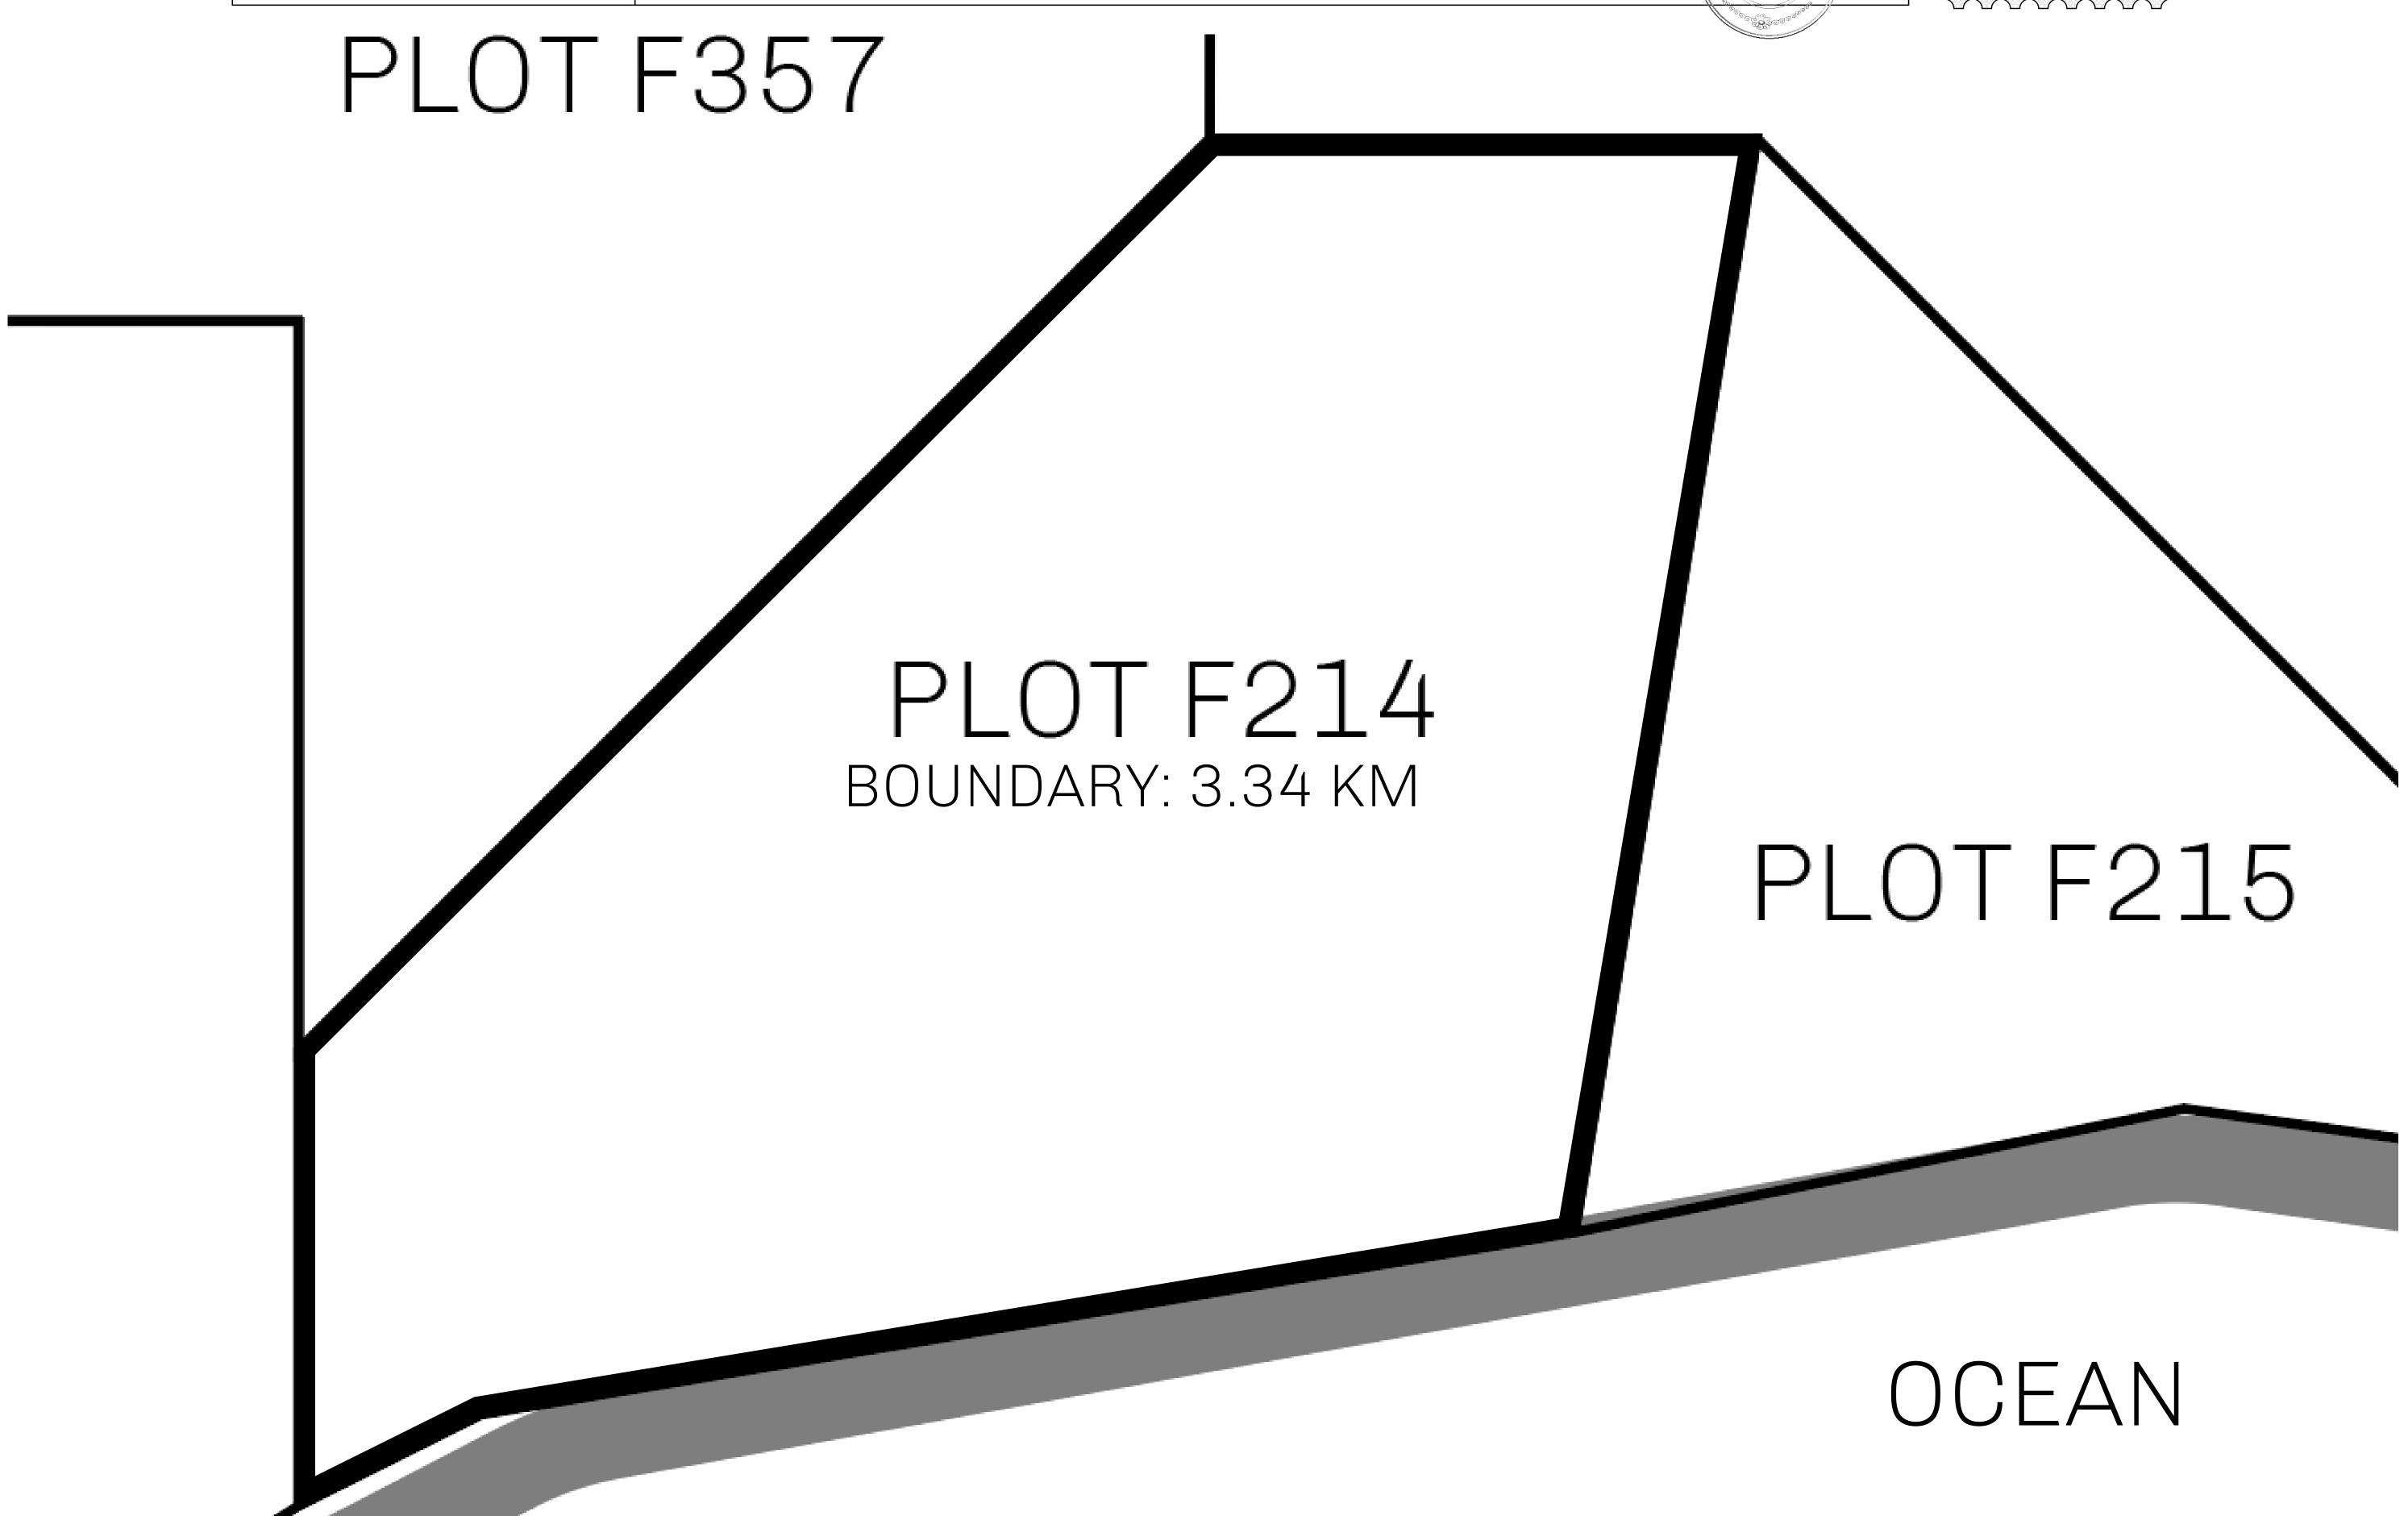

## H.M. LNFT Land Registry

F214-221121

TITLE NUMBER

ADMINISTRATIVE AREA

ISLE OF FUND

ISSUED 22 November 2021

SCALE **1/50000** 

OWNER ENTITLEMENT