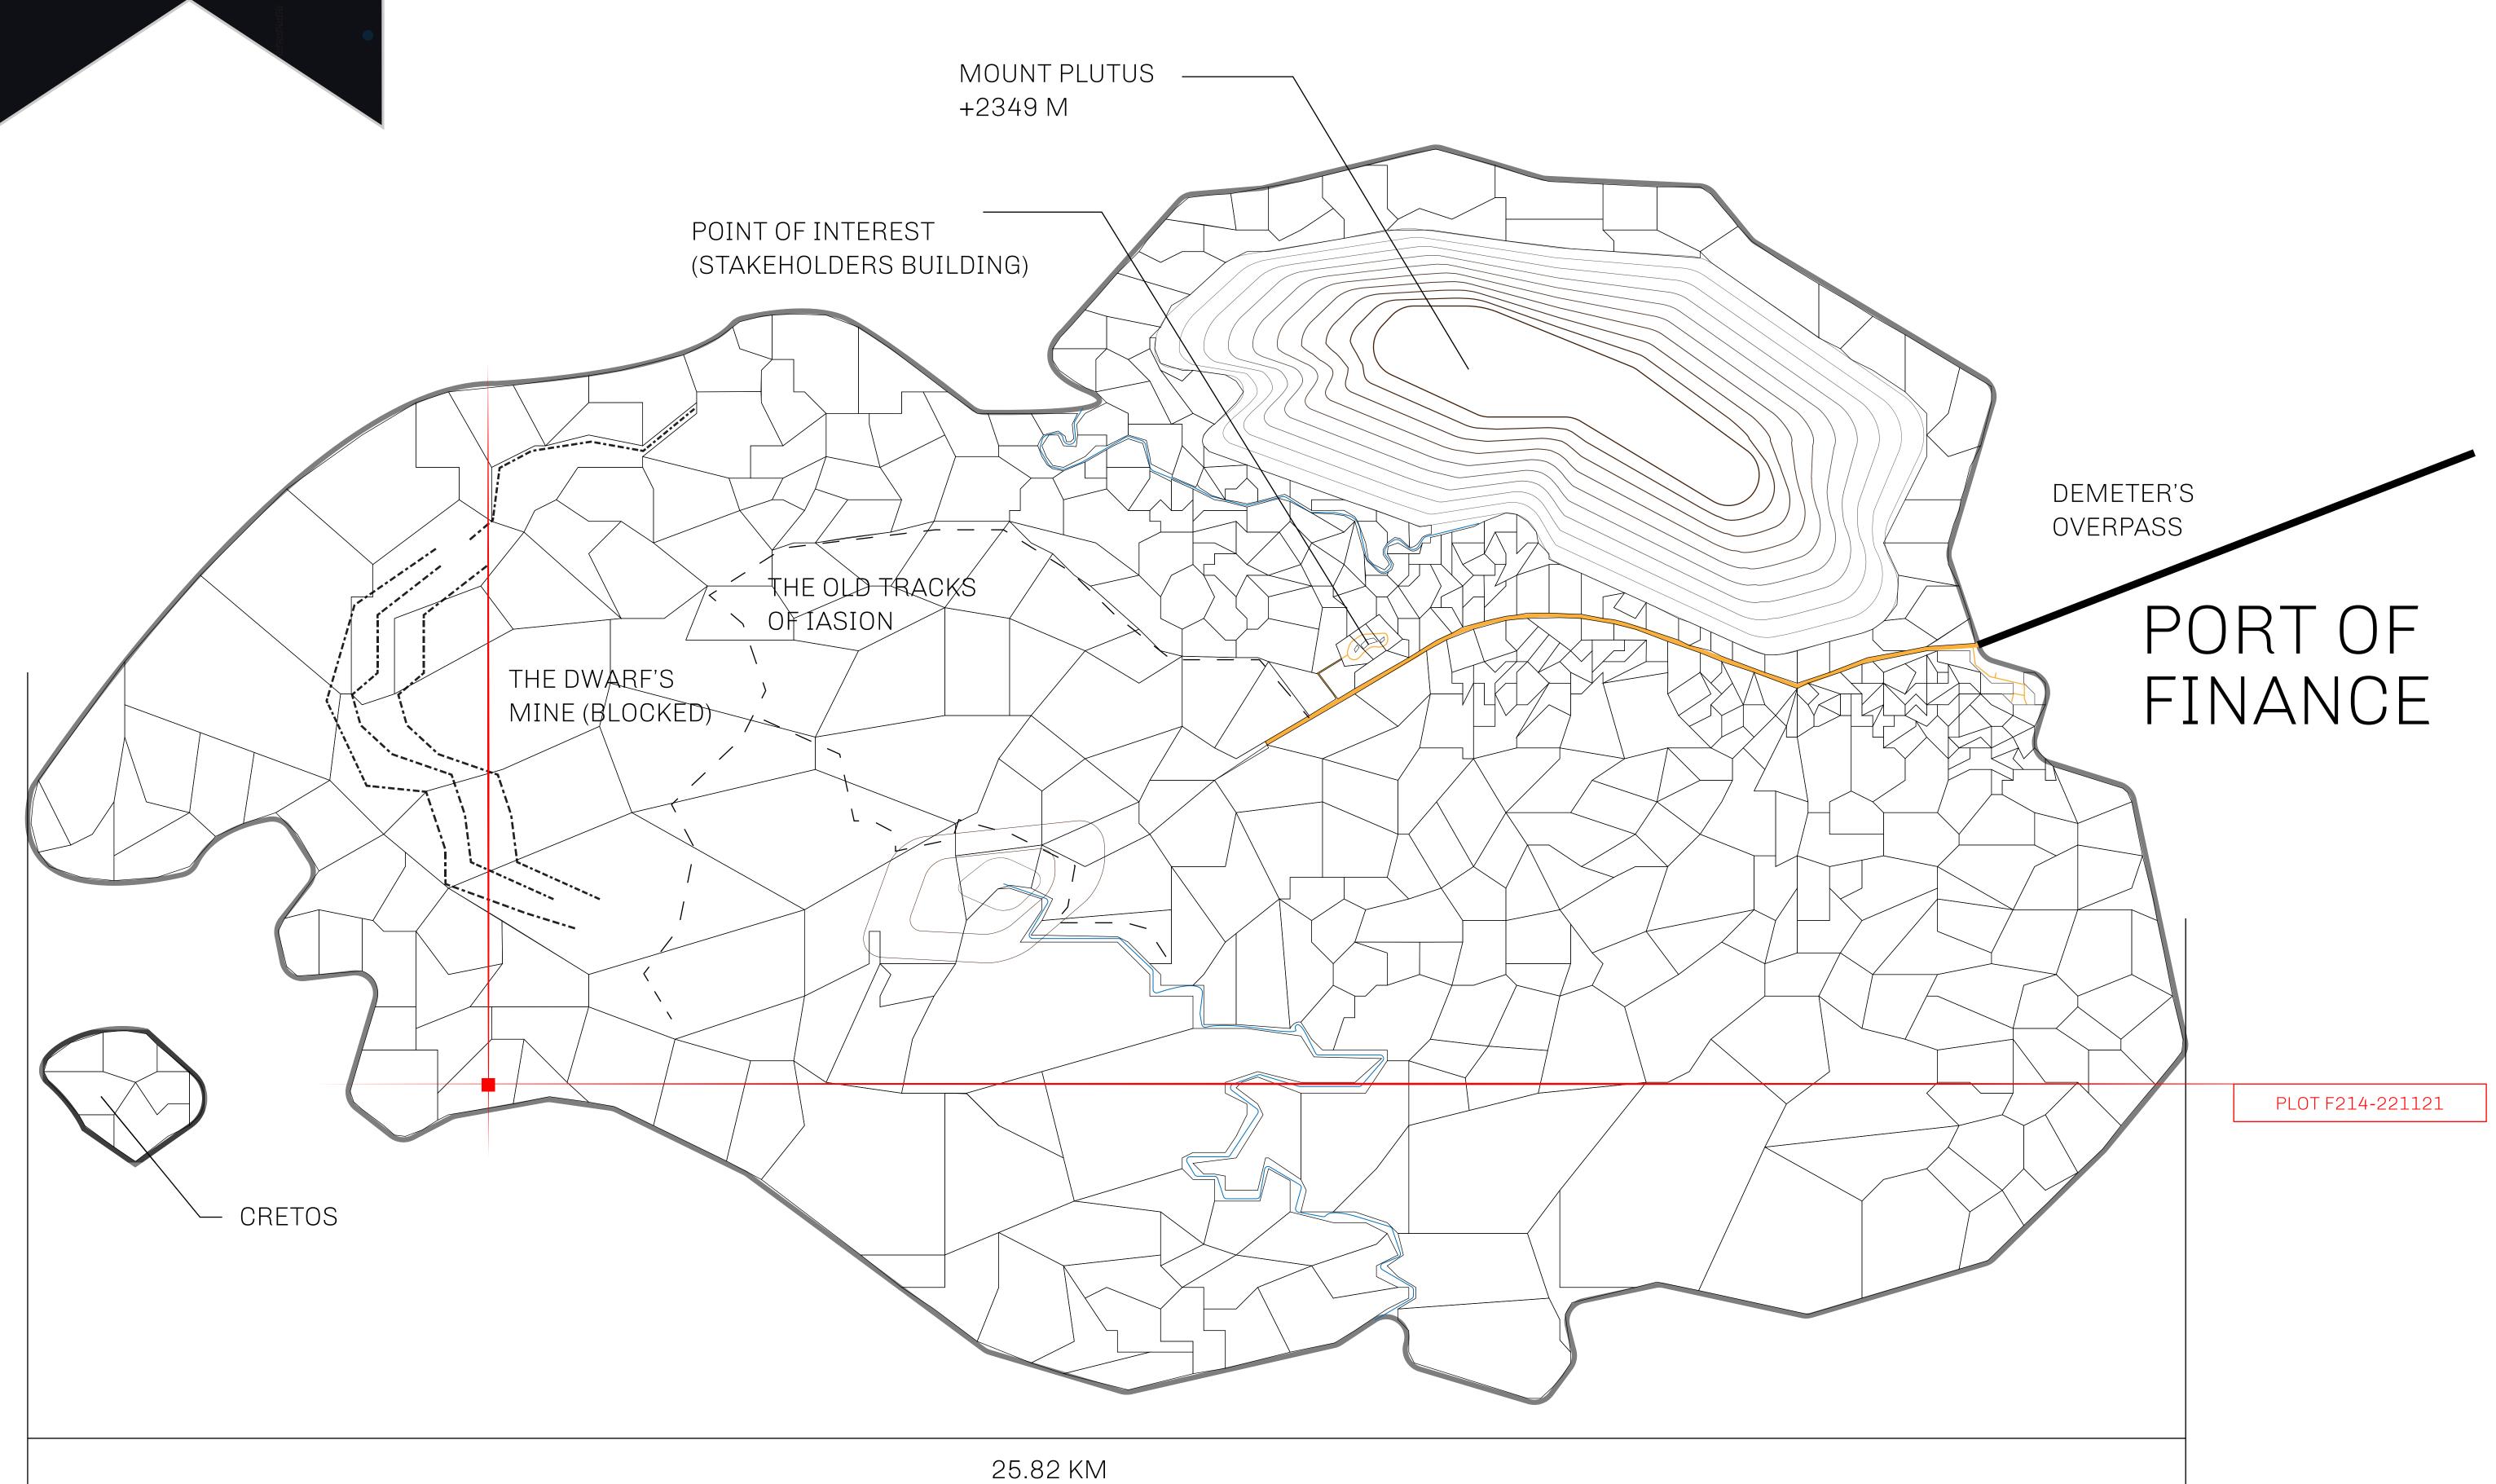

## GEOGRAPHY

COASTLINE
BORDERS
HIGHEST POINT
LOWEST POINT
PLOTS
SCALE

73.54 KM (45.70 MILES)

OCEAN

MOUNT PLUTUS +2349 M

THE DWARF'S MINE -215 M

490 1:50000

## H.M. LNFT Land Registry

F214-221121

TITLE NUMBER

ADMINISTRATIVE AREA

ISLE OF FUND

ISSUED 22 November 2021

SCALE **1/50000** 

OWNER ENTITLEMENT