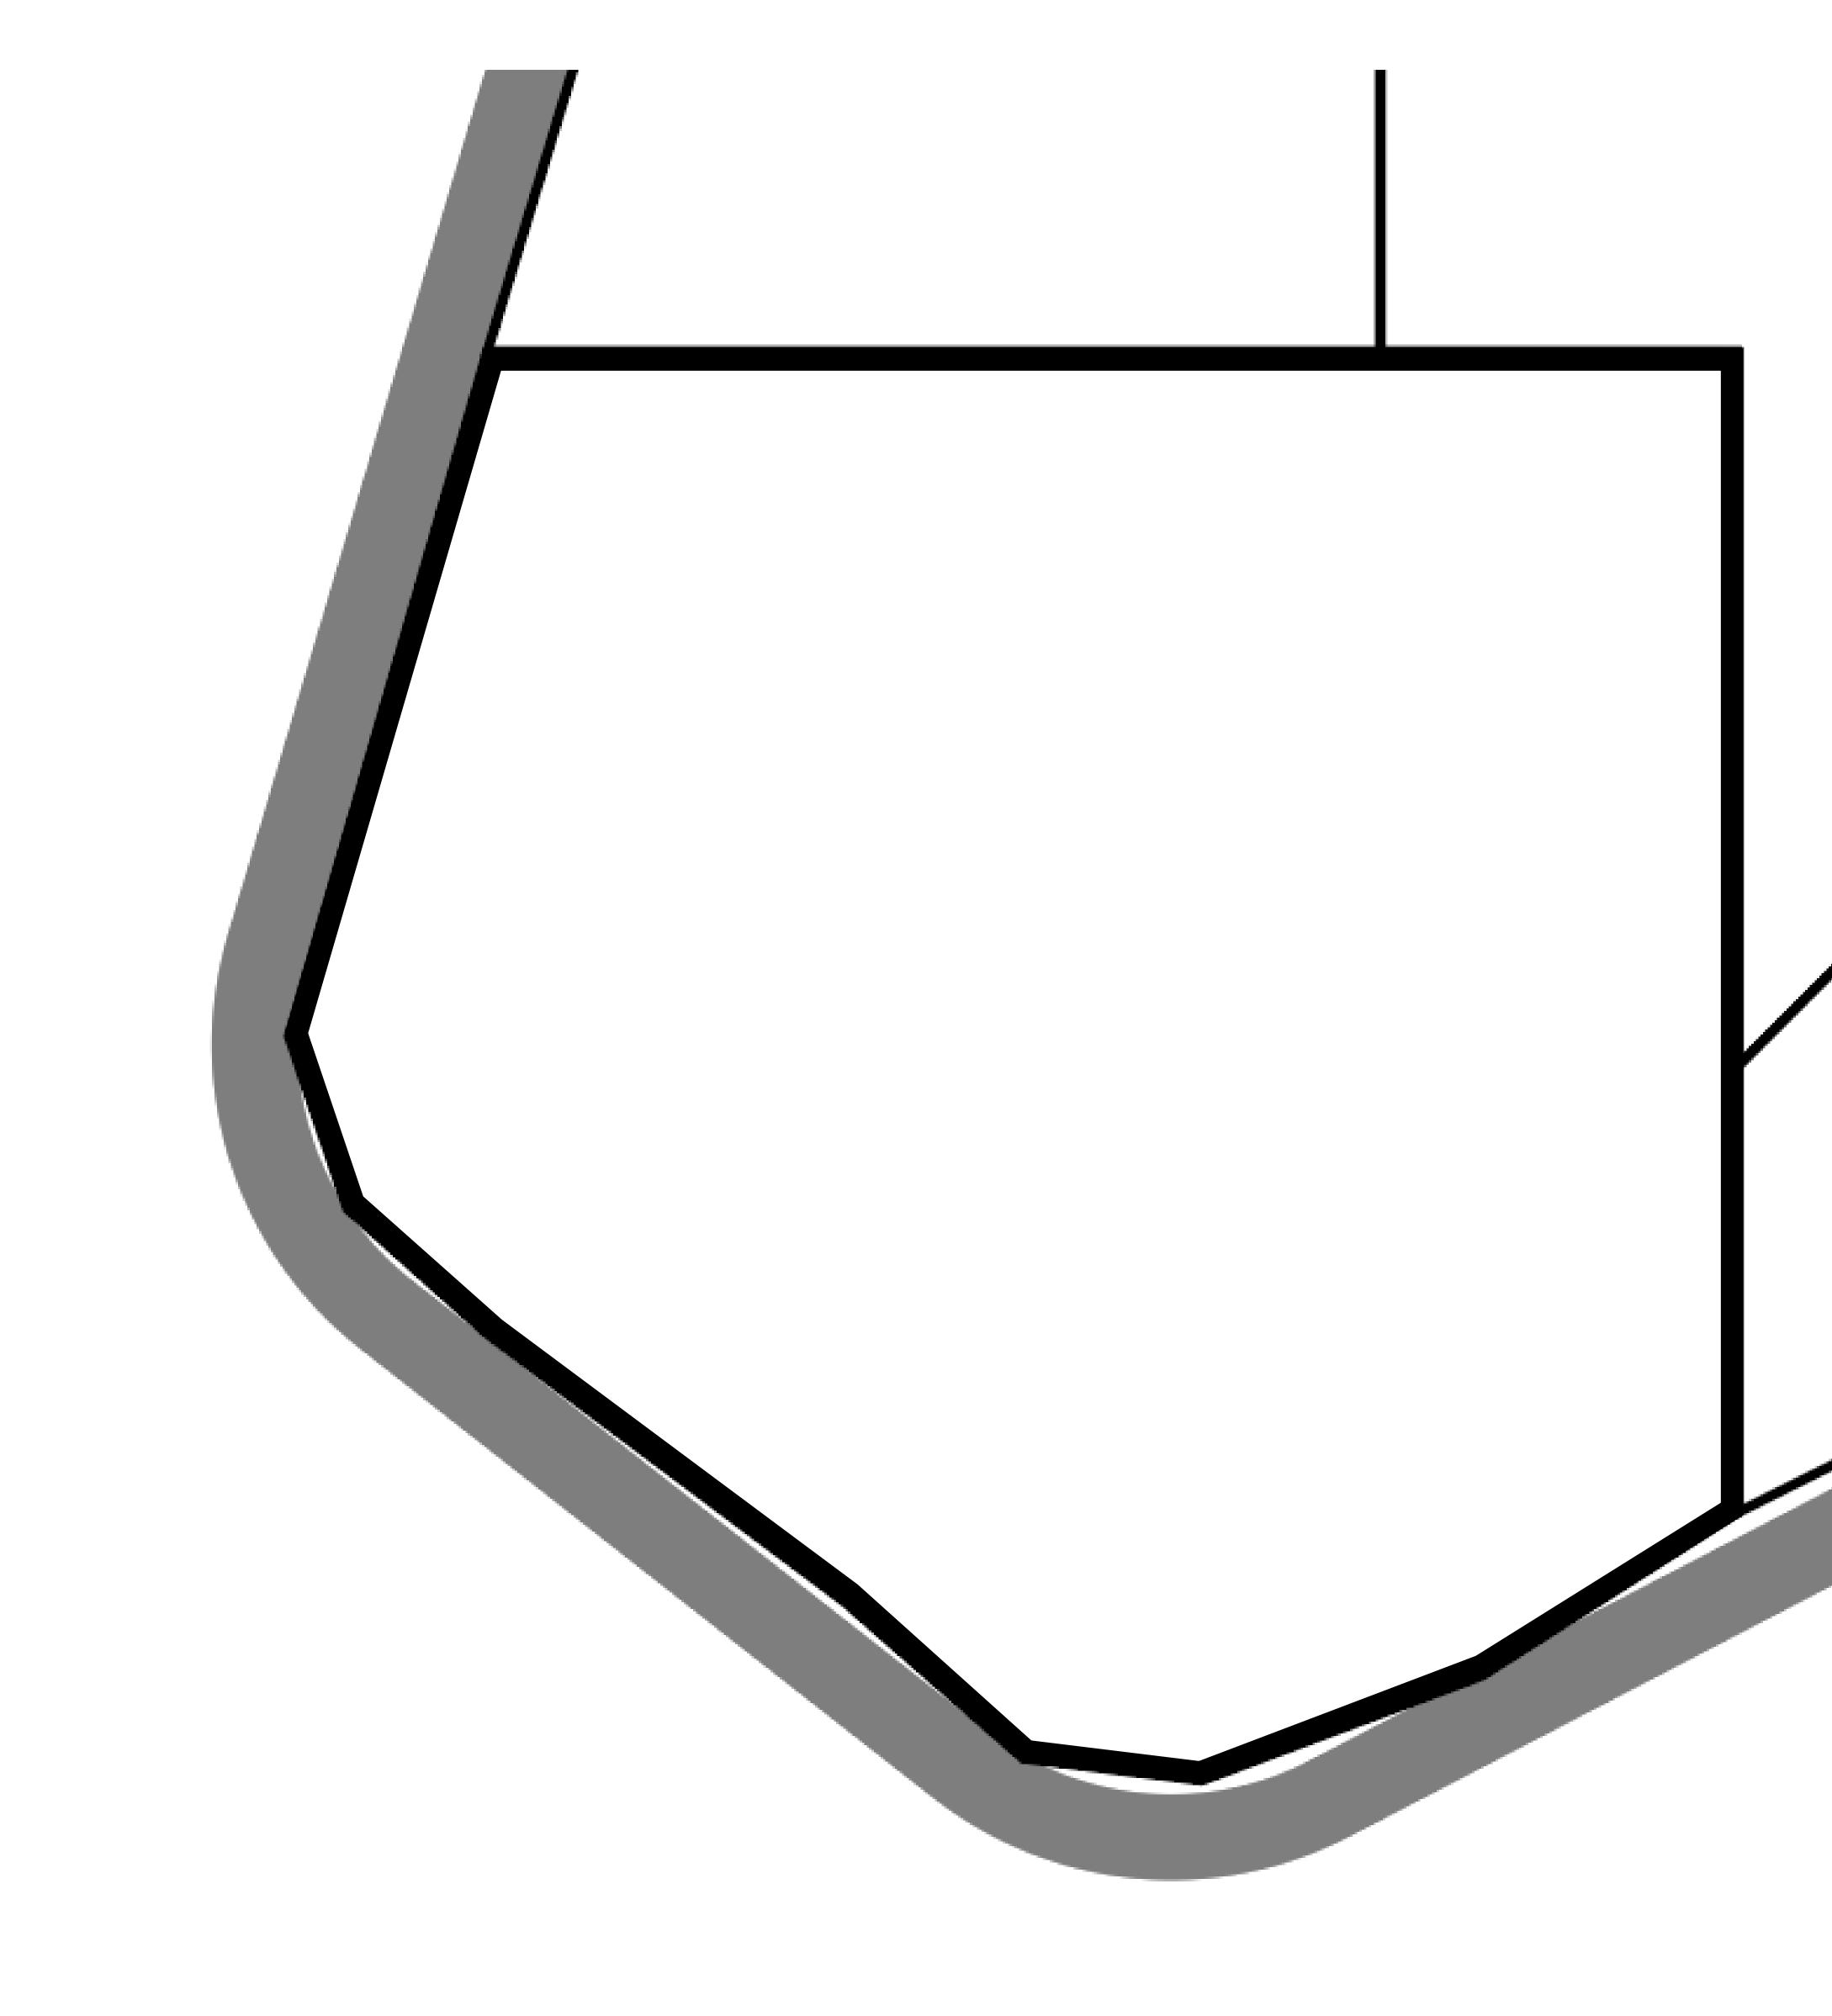

## H.M. LNFT Land Registry

ADMINISTRATIVE AREA

OWNER ENTITLEMENT

**ISLE OF** 

Type W-IOF: S (rewarded in C

# OCEAN

|                                 | TITLE NUMBER<br>F213-221121 |                    |              |                |
|---------------------------------|-----------------------------|--------------------|--------------|----------------|
| y                               |                             |                    |              |                |
| FUND                            | ISSUED                      | 22 November 2021   | Jo.J.        | SCALE 1/50000  |
| Share of 0.1%<br>Credits); Mint |                             | sales based on num | ber of NFT S | Stories minted |
|                                 |                             |                    |              |                |
|                                 |                             | F213<br>′: 3.59 KN |              |                |
|                                 |                             |                    |              |                |