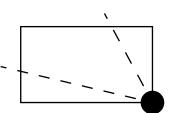

OFFICIAL PERSPECTIVE SHEET FOR FILING

Indicate vantage point for each drawing. Copy and mark each sheet required prior to filing.

Guide - Vantage point should be indicated as shown in the diagram: