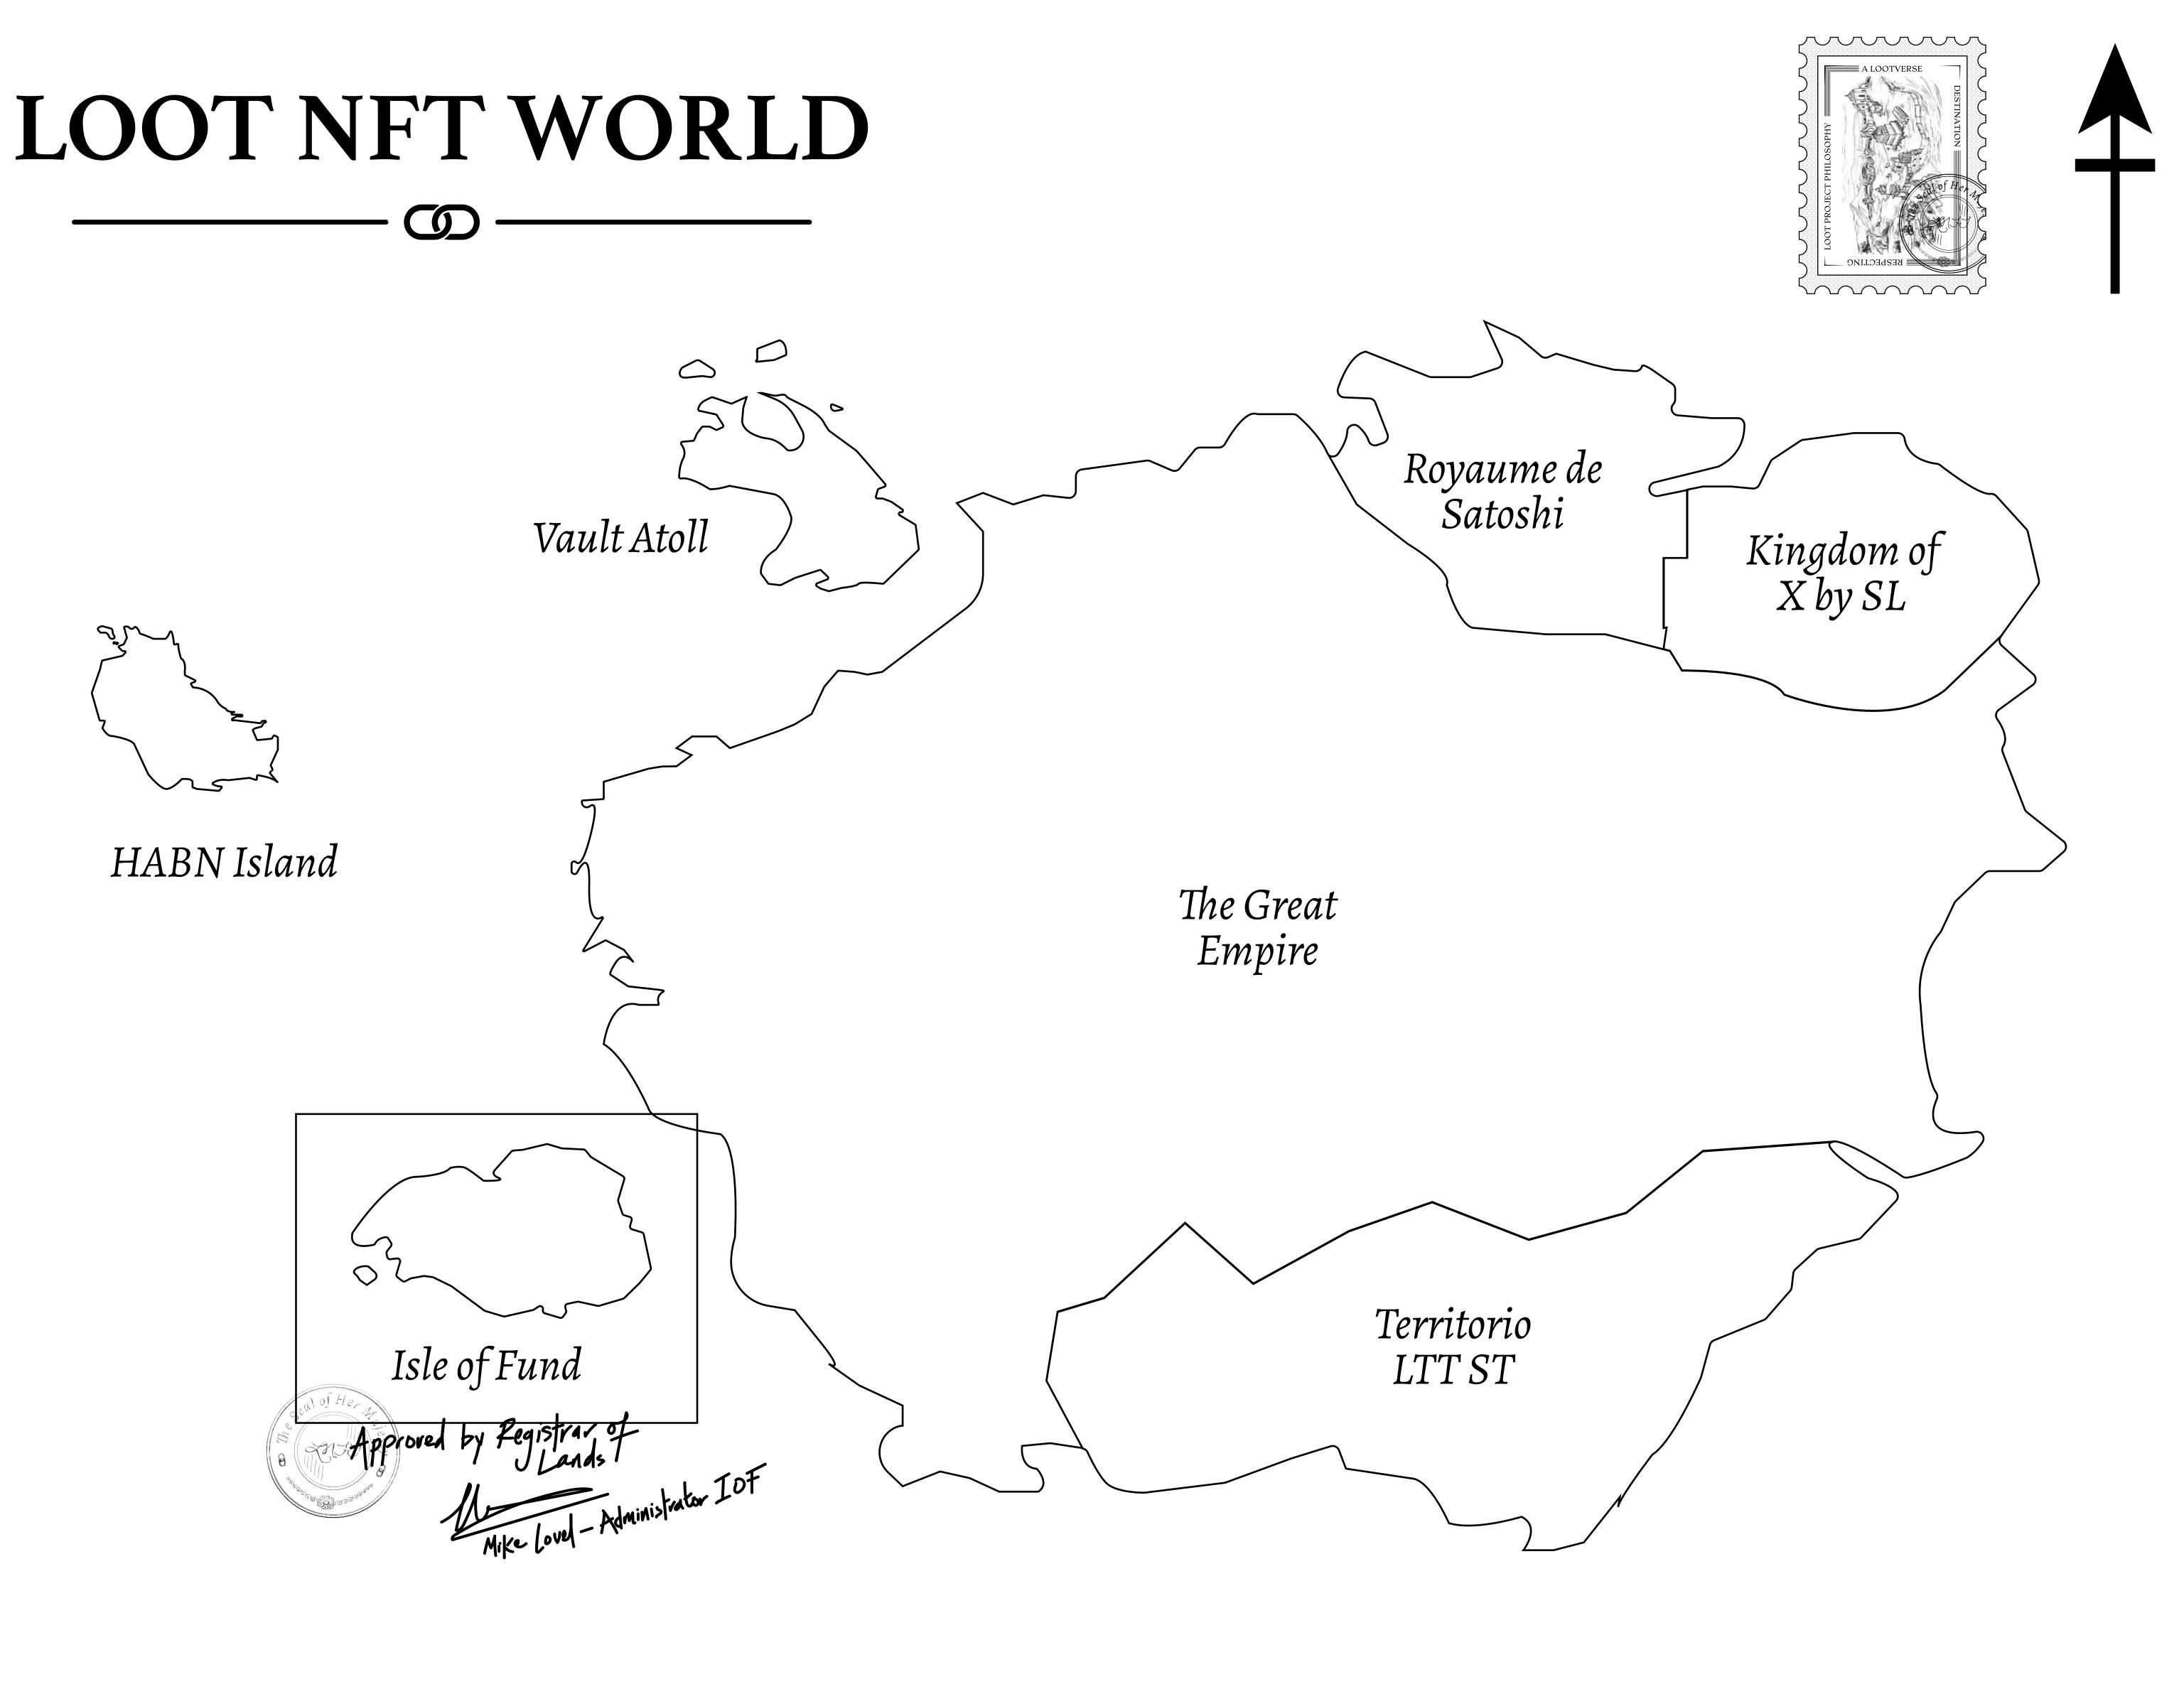

## H.M. LNFT Land Registry

ADMINISTRATIVE AREA

OWNER ENTITLEMENT

**ISLE OF** 

Type W-IOF: S (rewarded in C

# OCEAN

|                                 | TITLE NUMBER<br>F213-221121 |                    |              |                |
|---------------------------------|-----------------------------|--------------------|--------------|----------------|
| y                               |                             |                    |              |                |
| FUND                            | ISSUED                      | 22 November 2021   | Jo.J.        | SCALE 1/50000  |
| Share of 0.1%<br>Credits); Mint |                             | sales based on num | ber of NFT S | Stories minted |
|                                 |                             |