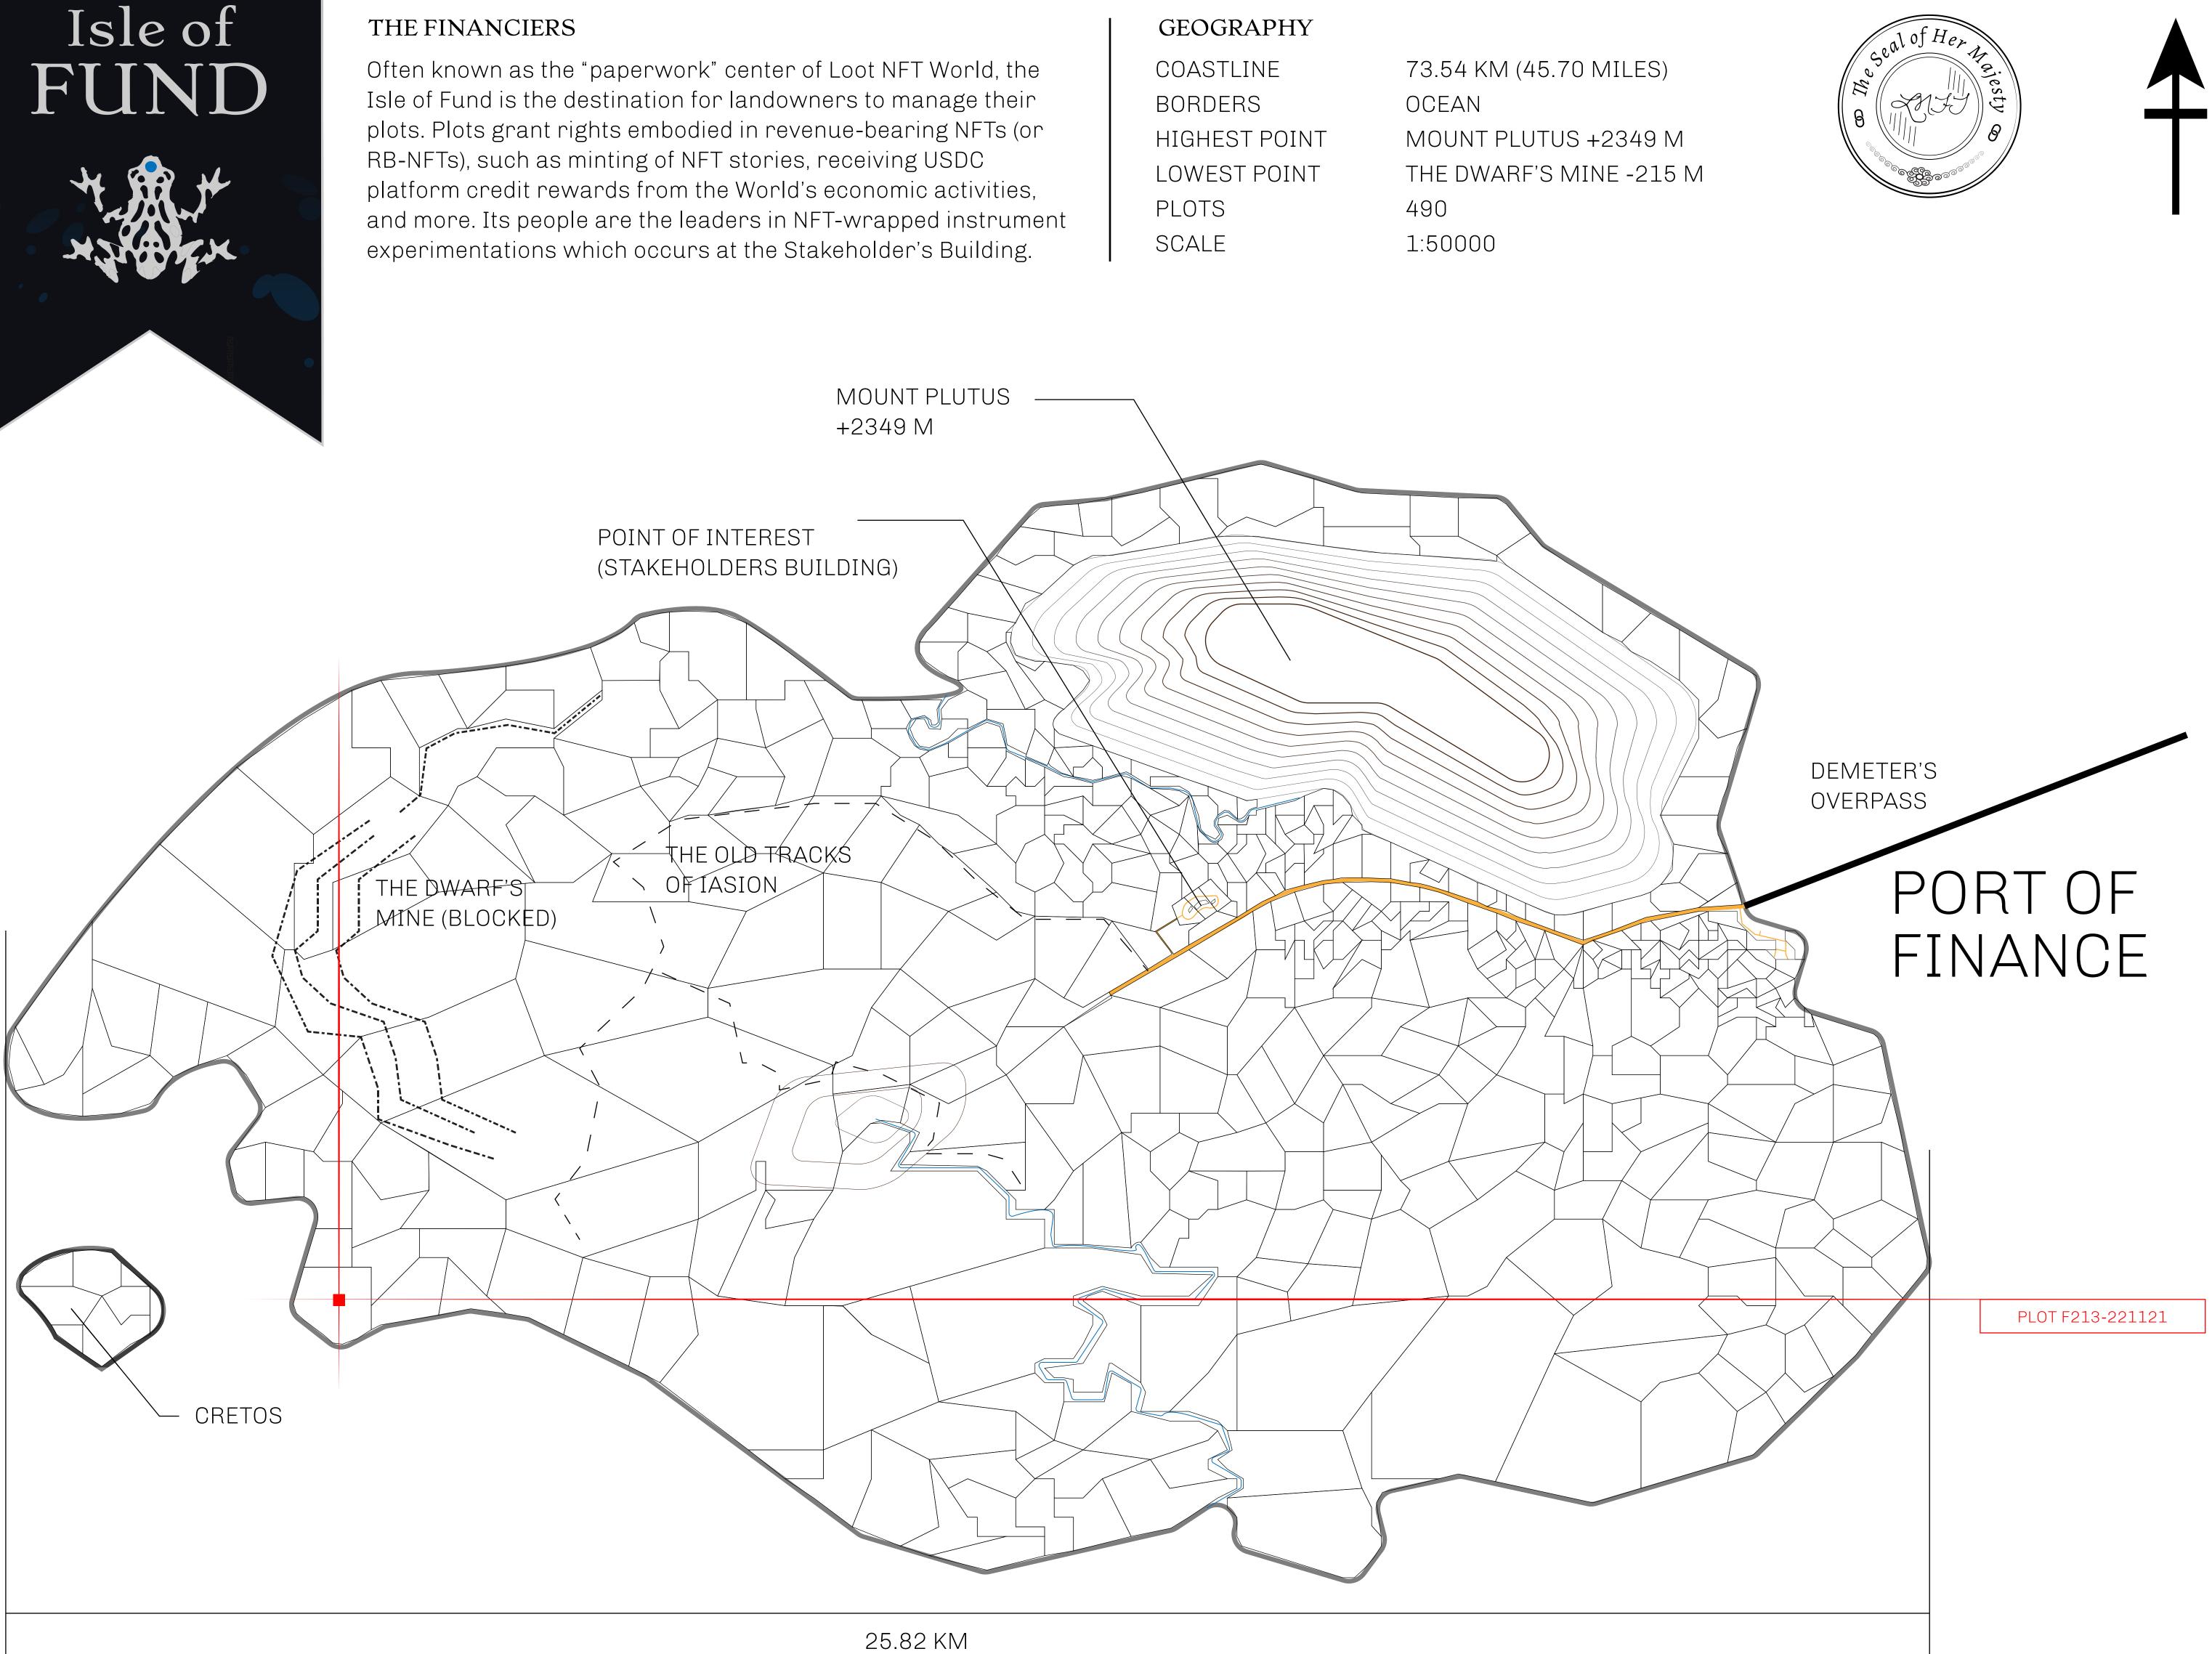

## H.M. LNFT Land Registry

ADMINISTRATIVE AREA

OWNER ENTITLEMENT

**ISLE OF** 

Type W-IOF: S (rewarded in C

# OCEAN

|                                 | TITLE NUMBER<br>F213-221121 |                    |              |                |
|---------------------------------|-----------------------------|--------------------|--------------|----------------|
| y                               |                             |                    |              |                |
| FUND                            | ISSUED                      | 22 November 2021   | Jo.J.        | SCALE 1/50000  |
| Share of 0.1%<br>Credits); Mint |                             | sales based on num | ber of NFT S | Stories minted |
|                                 |                             |                    |              |                |
|                                 |                             | F213<br>′: 3.59 KN |              |                |
|                                 |                             |                    |              |                |