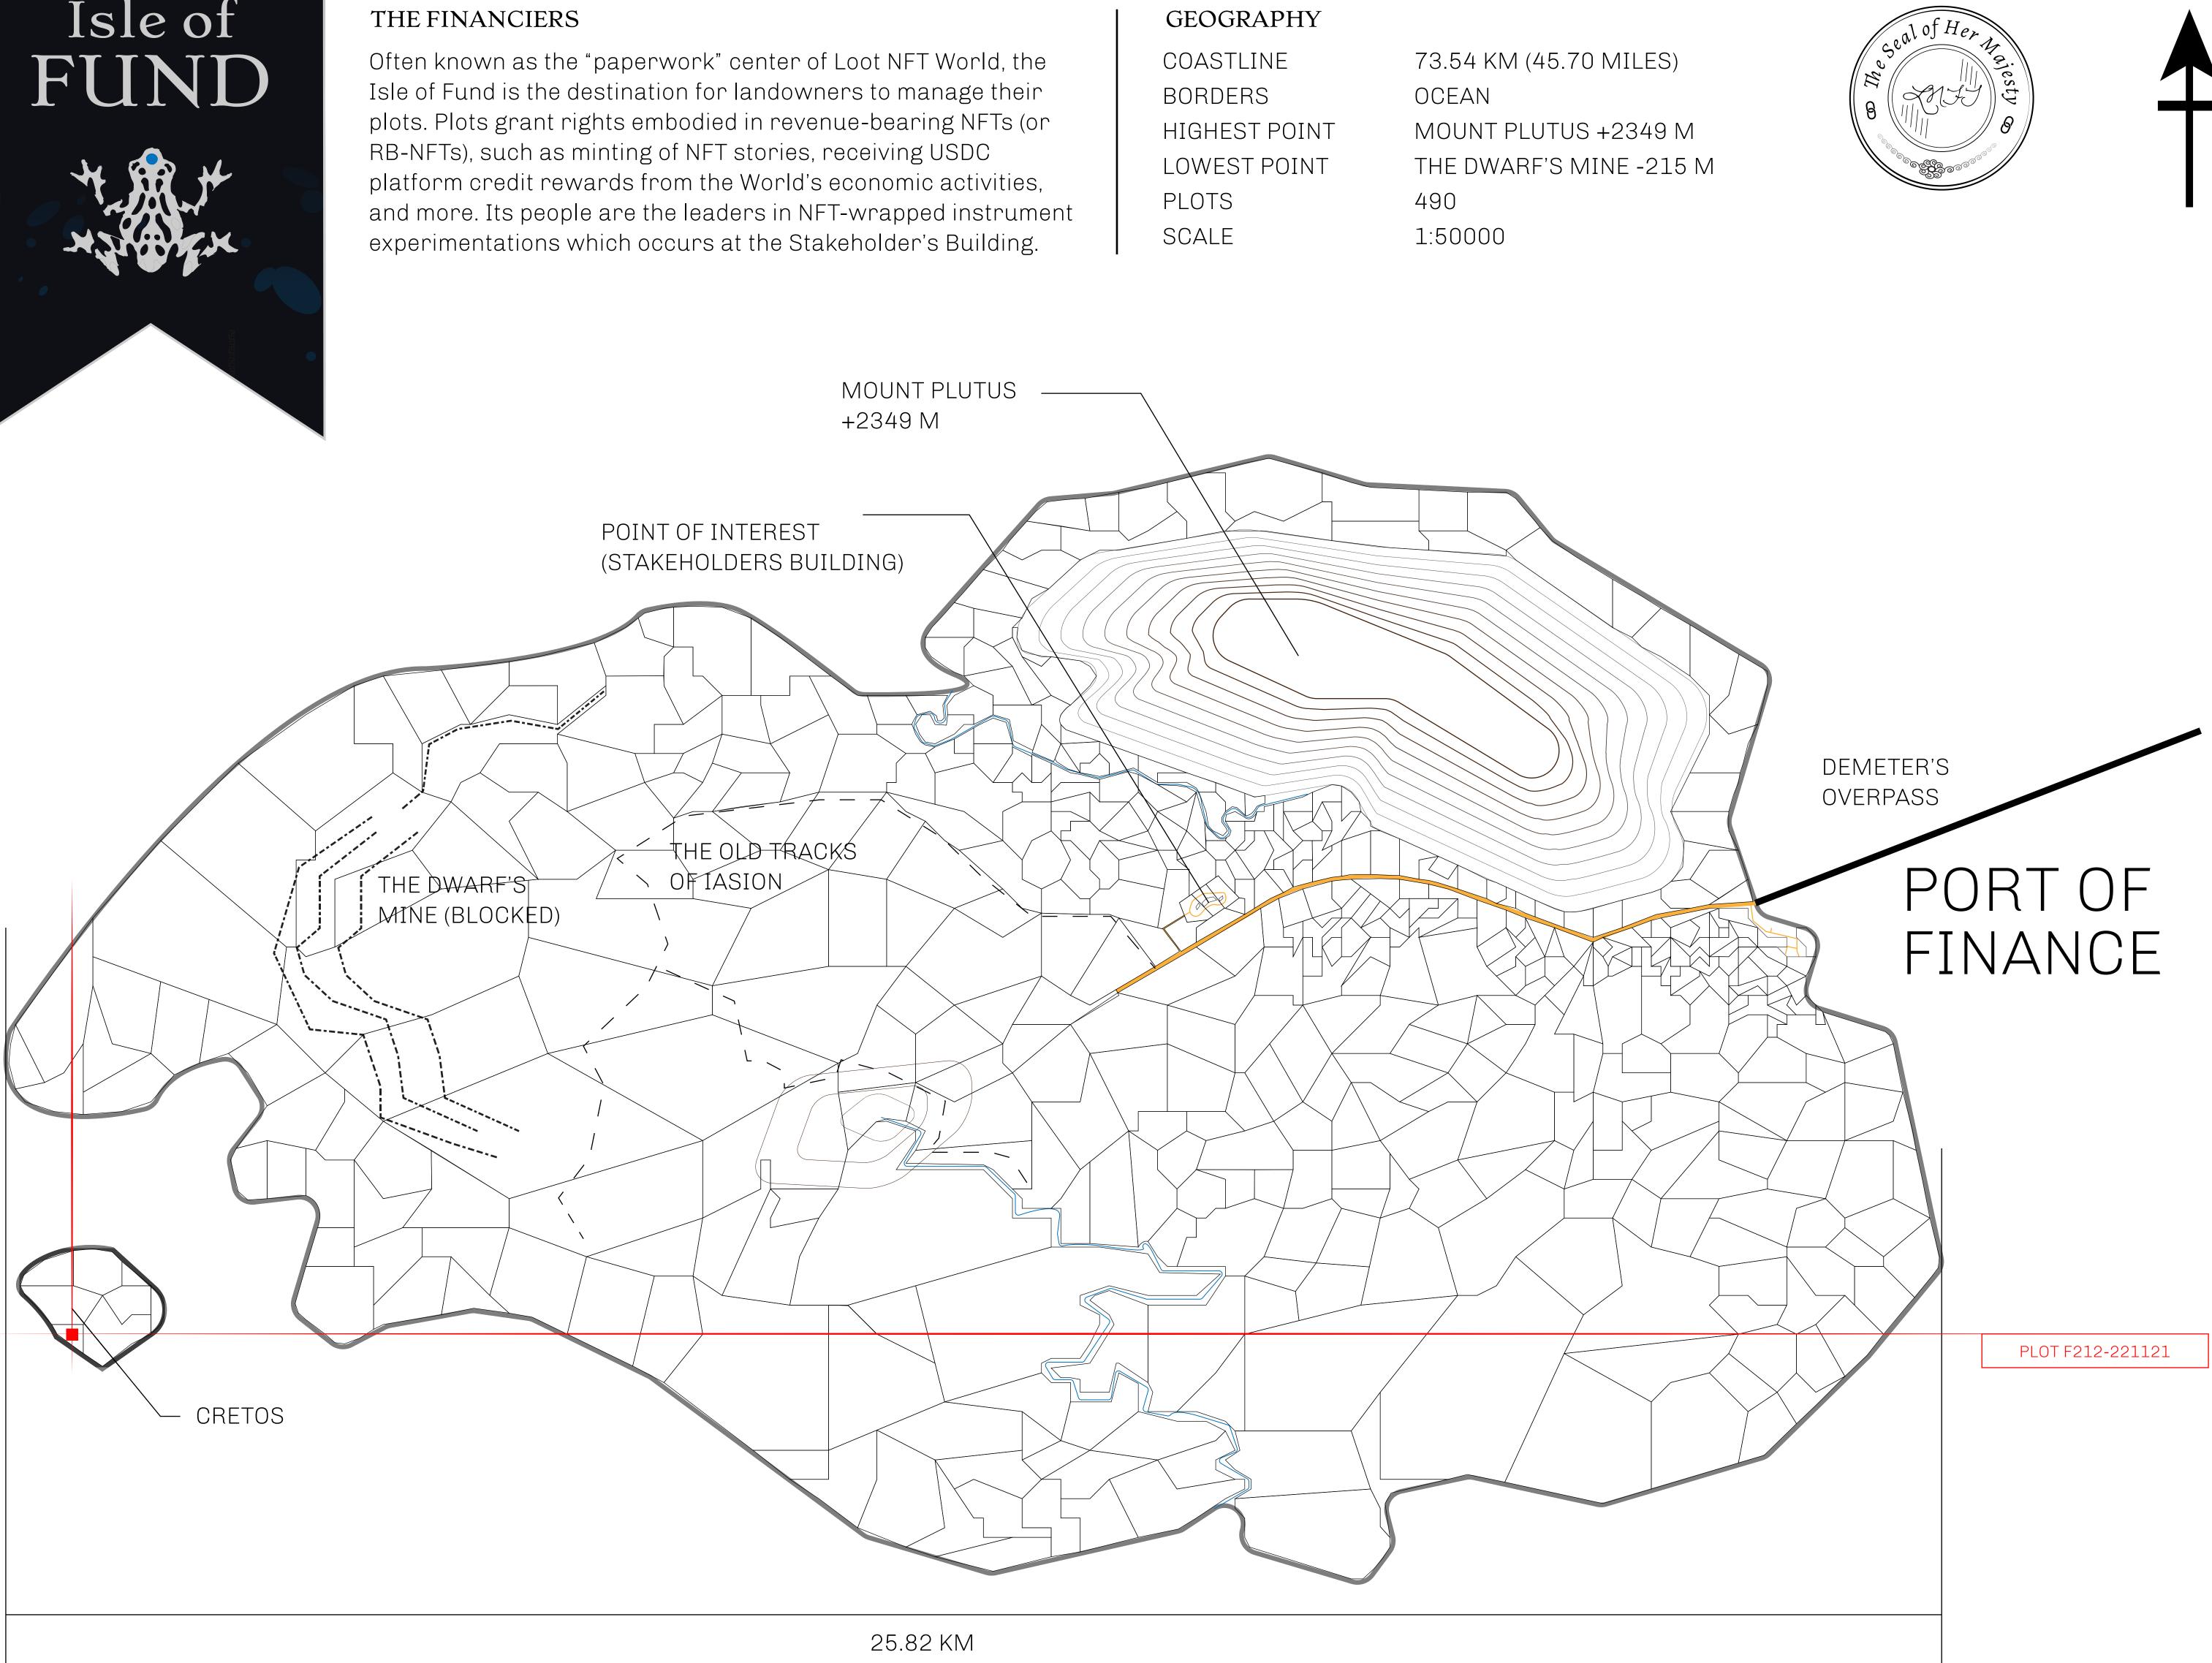

## H.M. LNFT Land Registry

ADMINISTRATIVE AREA

OWNER ENTITLEMENT

**ISLE OF** 

Type W-IOF: S (rewarded in C



OCEAN

|                                 | TITLE NUMBER<br>F212-221121 |                             |             |               |
|---------------------------------|-----------------------------|-----------------------------|-------------|---------------|
| y                               |                             |                             |             |               |
| FUND                            | ISSUED                      | 22 November 2021            | Jo.J.       | SCALE 1/50000 |
| Share of 0.1%<br>Credits); Mint |                             | sales based on numb<br>ries | er of NFT S | tories minted |

# PLOT F212 BOUNDARY: 1.39 KM





## CRET