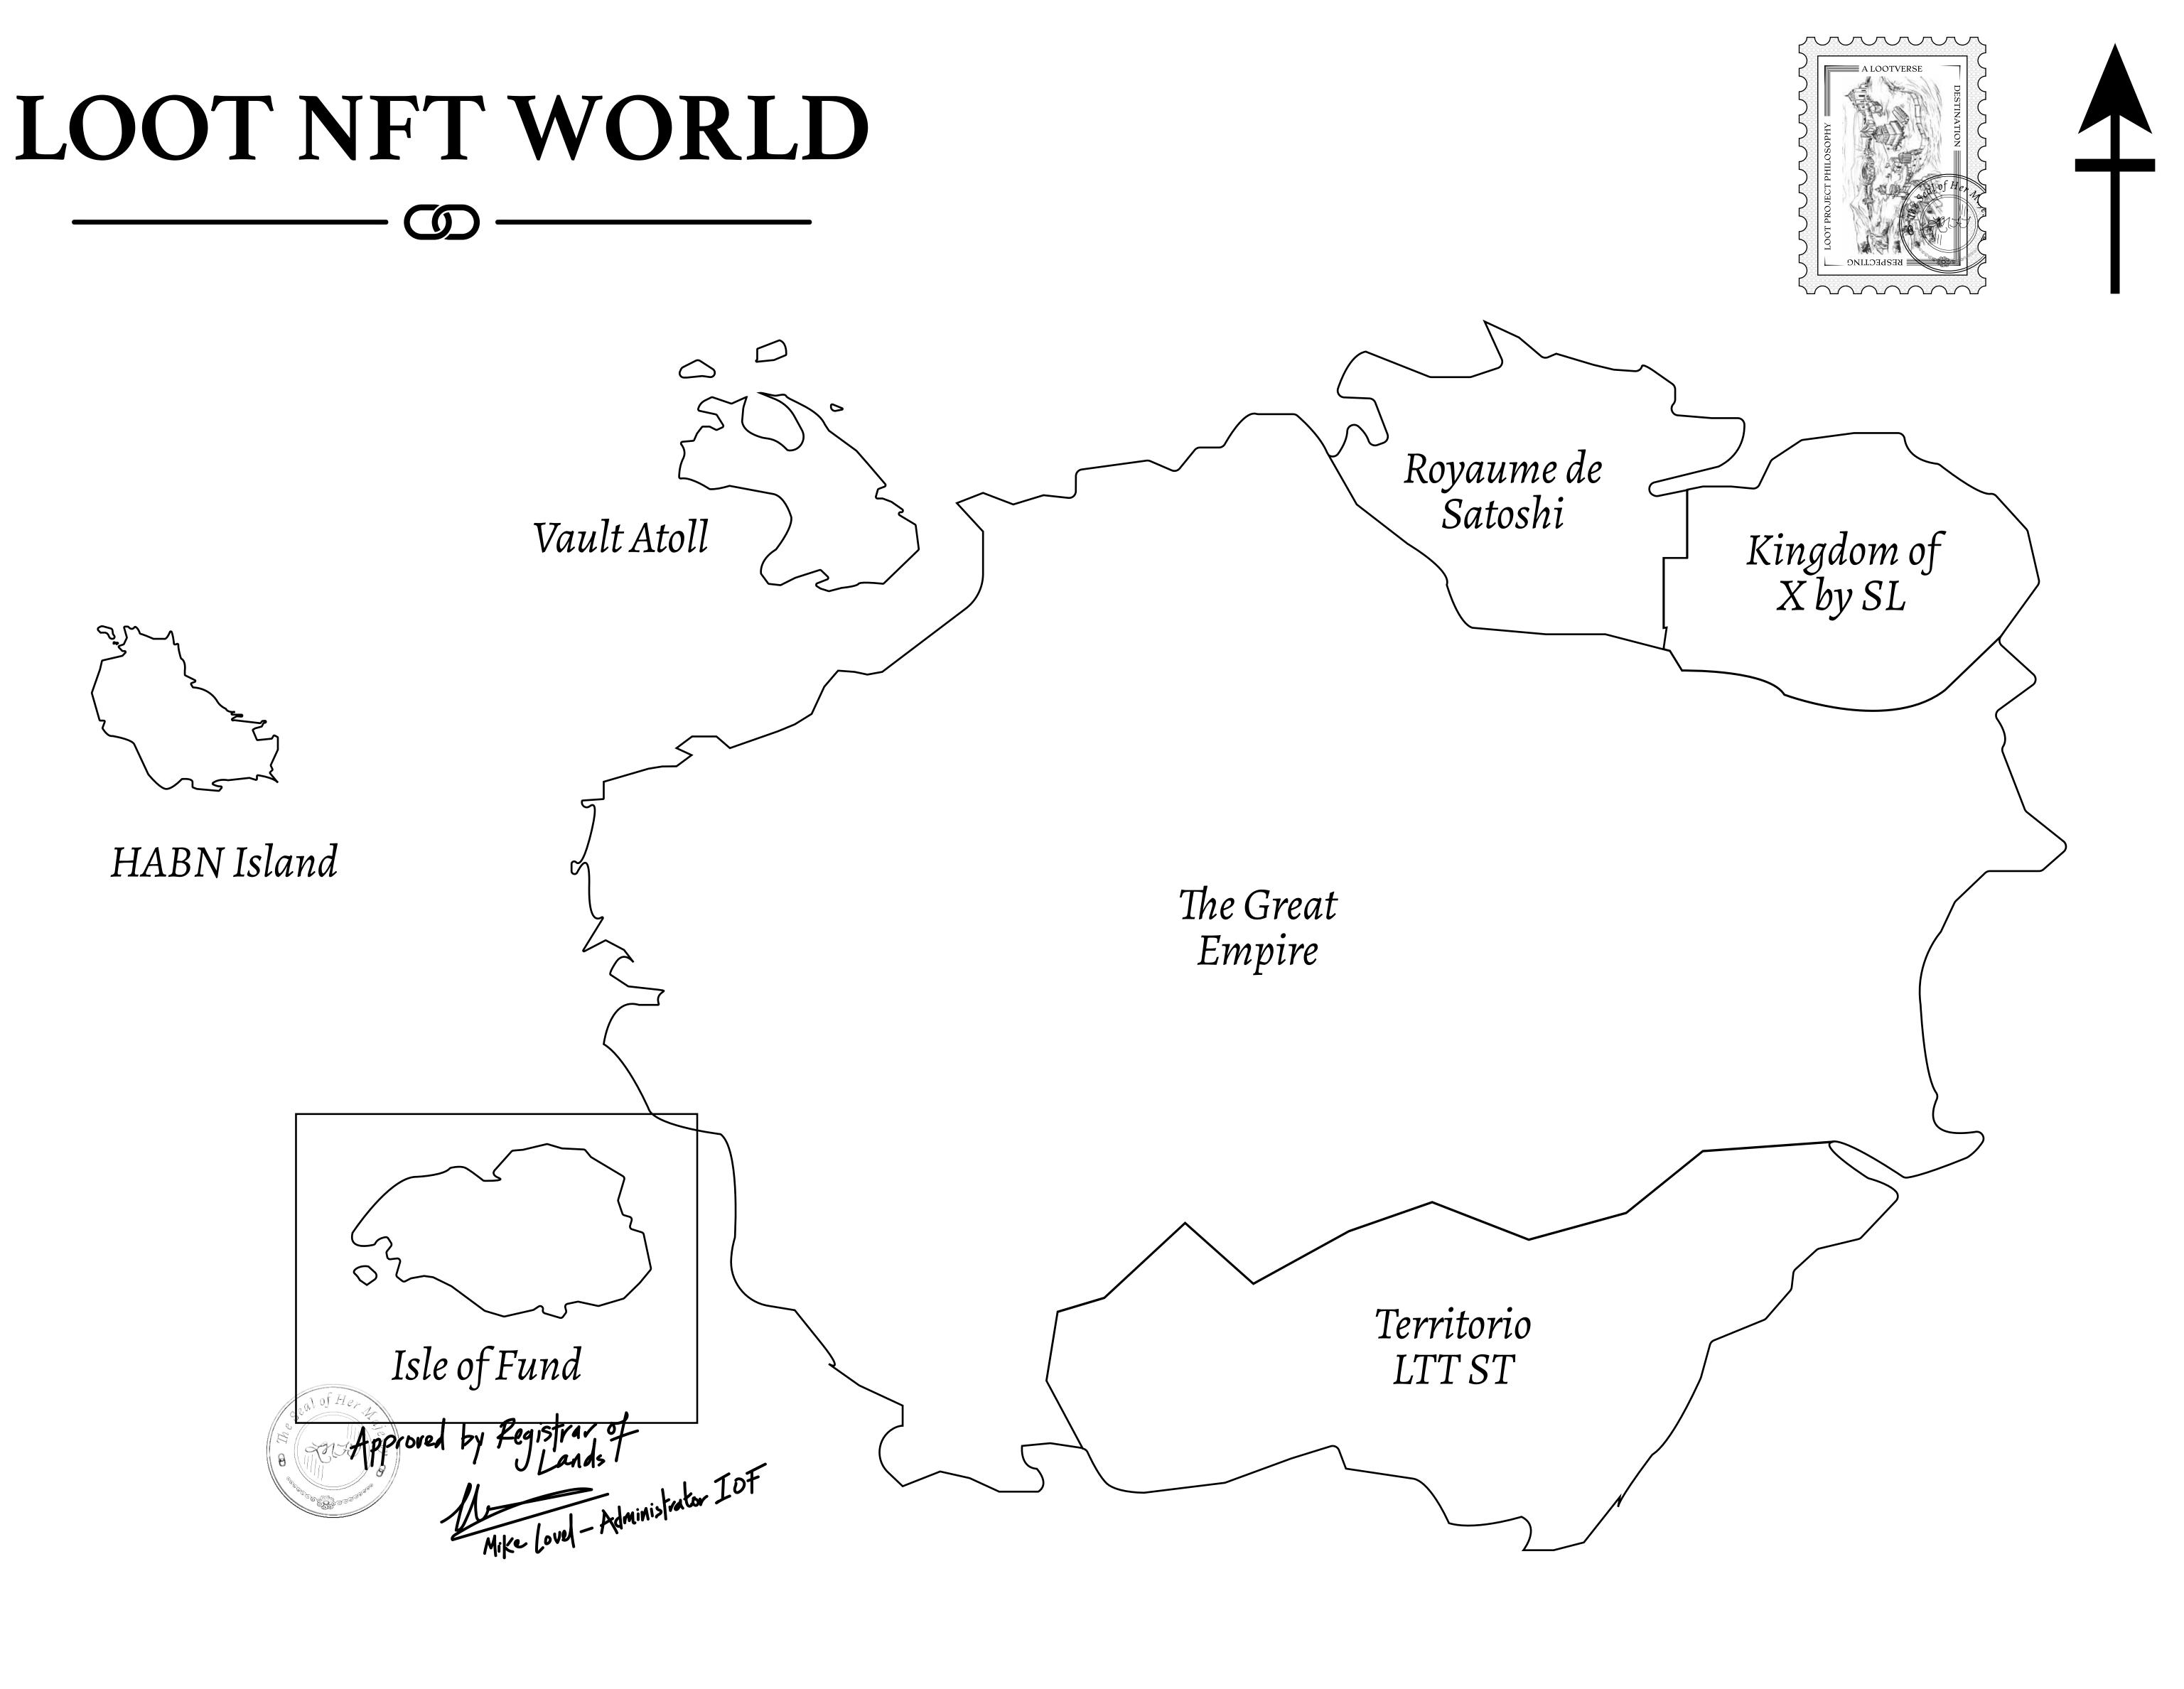

## H.M. LNFT Land Registry

ADMINISTRATIVE AREA

OWNER ENTITLEMENT

**ISLE OF** 

Type W-IOF: S (rewarded in C

OCEAN

|                                 | TITLE NUMBER<br>F212-221121 |                             |             |               |
|---------------------------------|-----------------------------|-----------------------------|-------------|---------------|
| y                               |                             |                             |             |               |
| FUND                            | ISSUED                      | 22 November 2021            | Jo.J.       | SCALE 1/50000 |
| Share of 0.1%<br>Credits); Mint |                             | sales based on numb<br>ries | er of NFT S | tories minted |