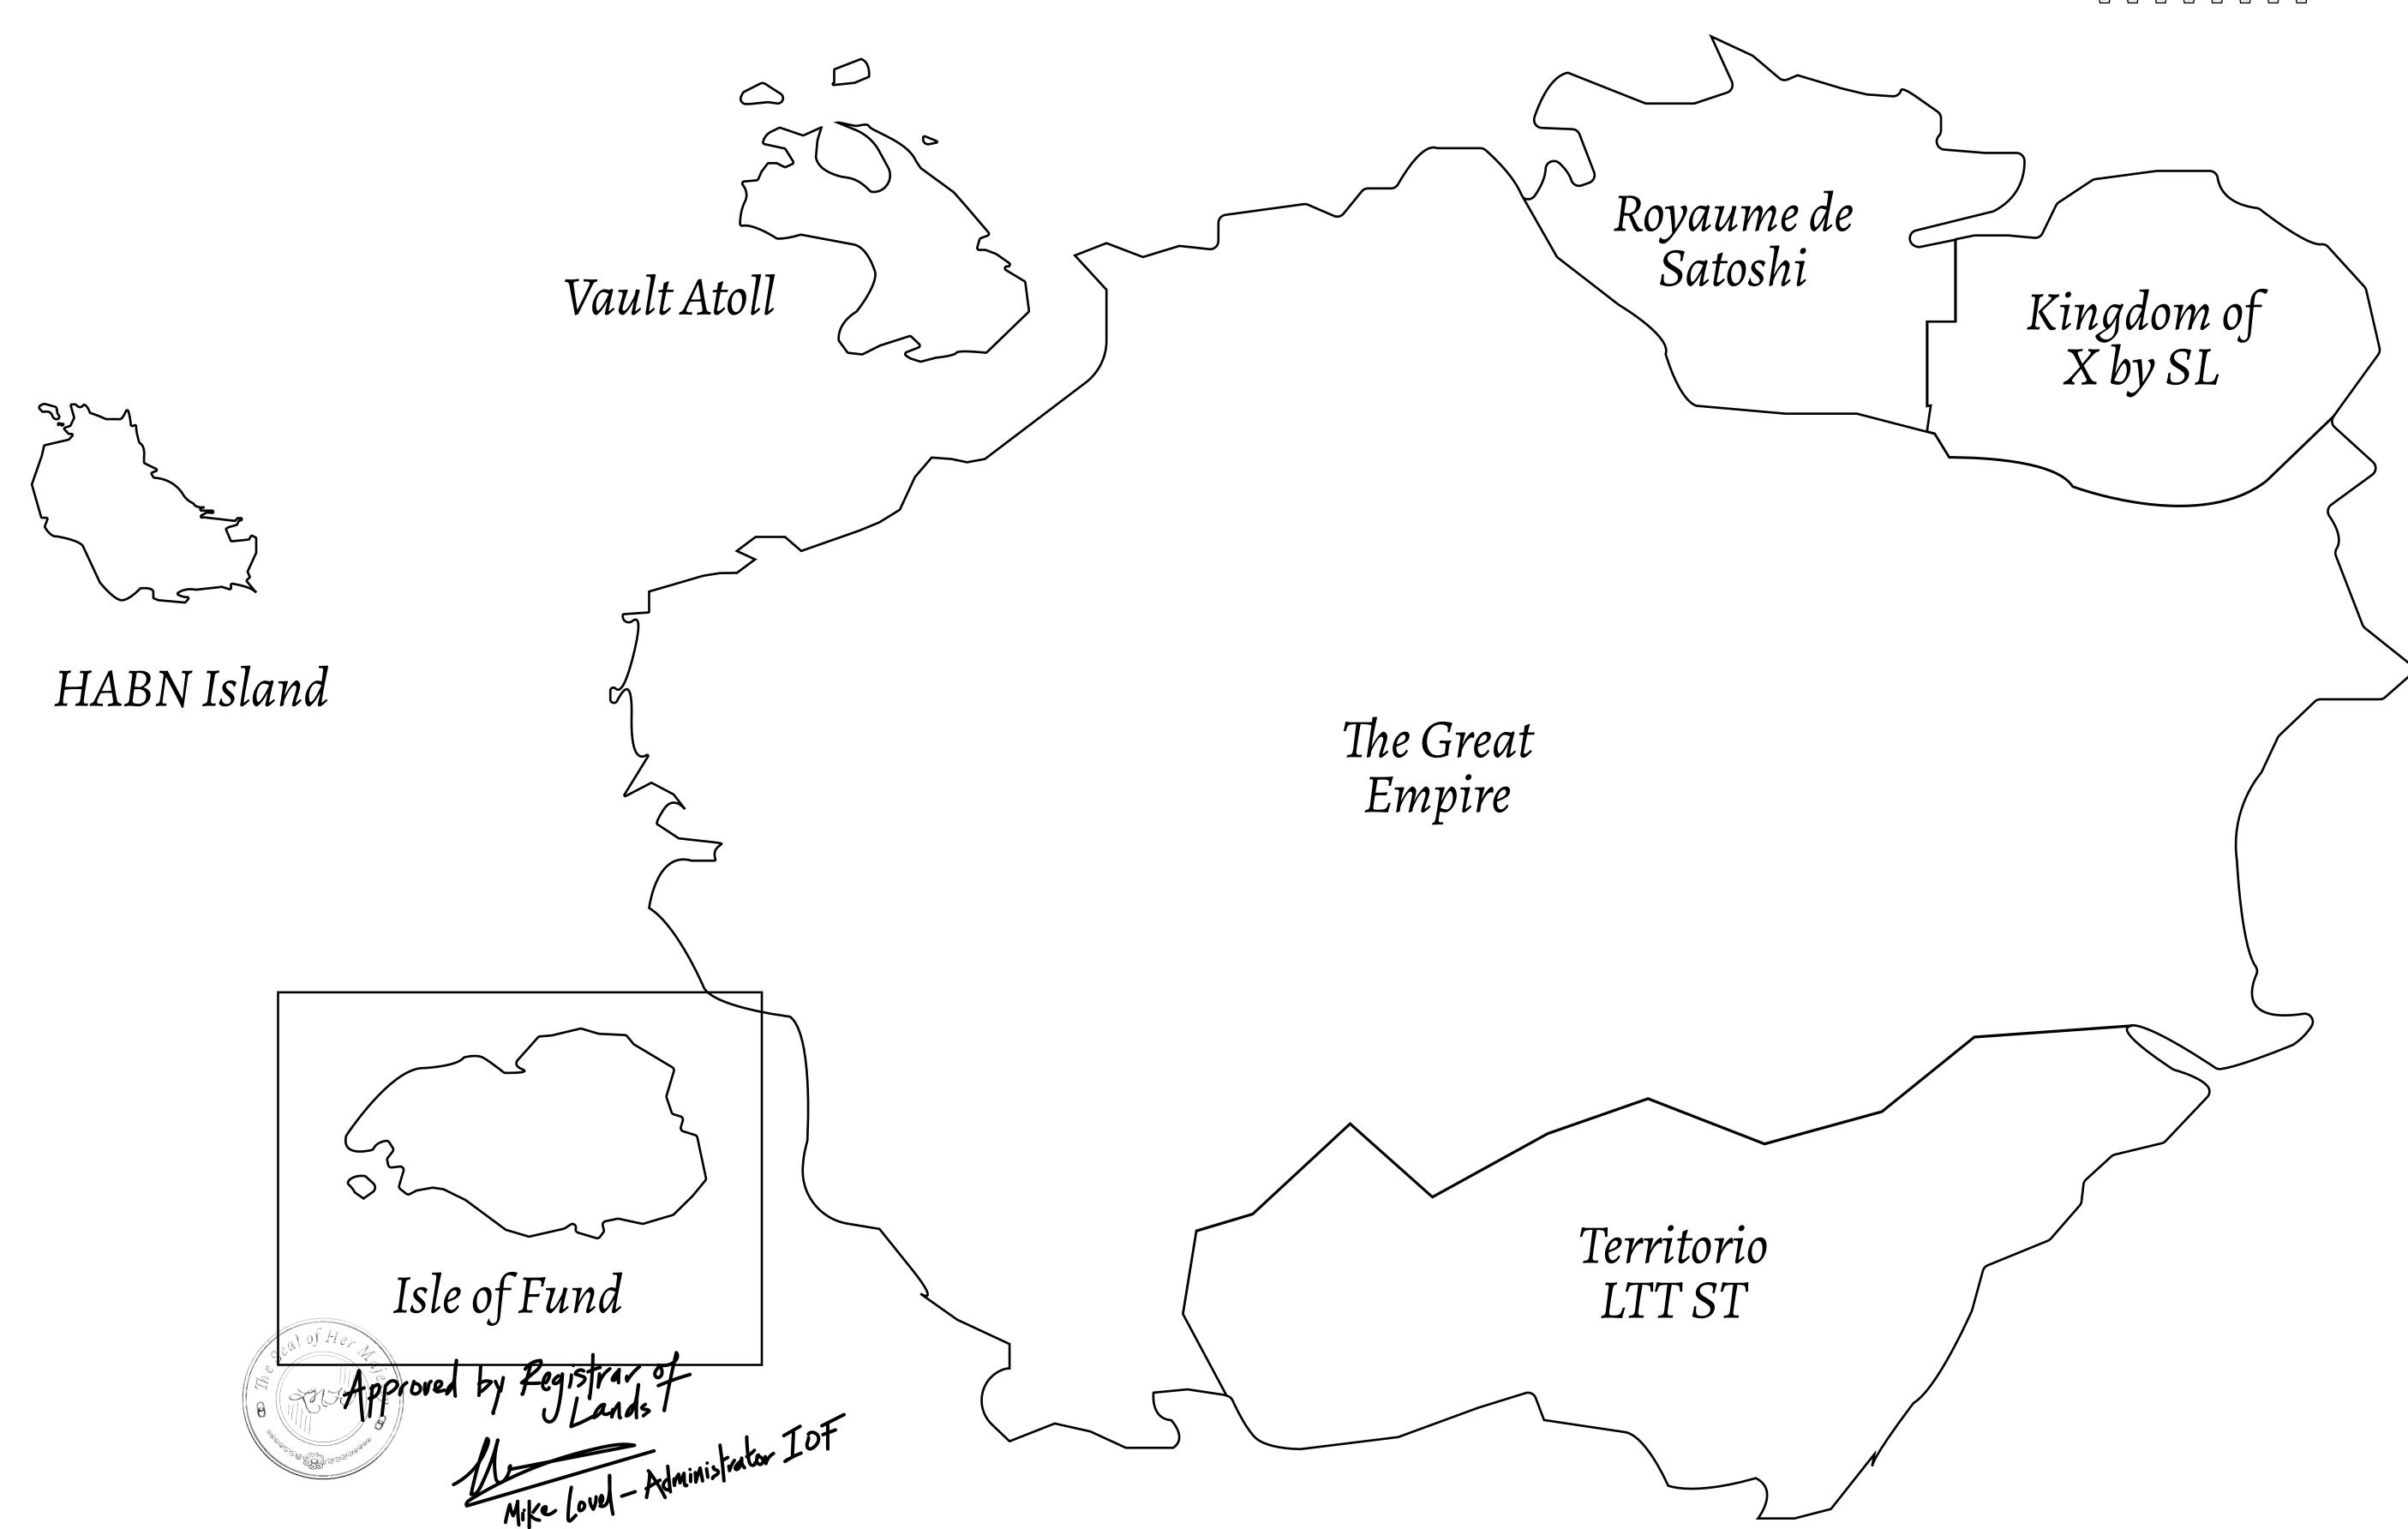

## THE FINANCIERS

Often known as the "paperwork" center of Loot NFT World, the Isle of Fund is the destination for landowners to manage their plots. Plots grant rights embodied in revenue-bearing NFTs (or RB-NFTs), such as minting of NFT stories, receiving USDC platform credit rewards from the World's economic activities, and more. Its people are the leaders in NFT-wrapped instrument experimentations which occurs at the Stakeholder's Building.

## GEOGRAPHY

COASTLINE
BORDERS
HIGHEST POINT
LOWEST POINT
PLOTS
SCALE

73.54 KM (45.70 MILES)

OCEAN

MOUNT PLUTUS +2349 M

THE DWARF'S MINE -215 M

490 1:50000