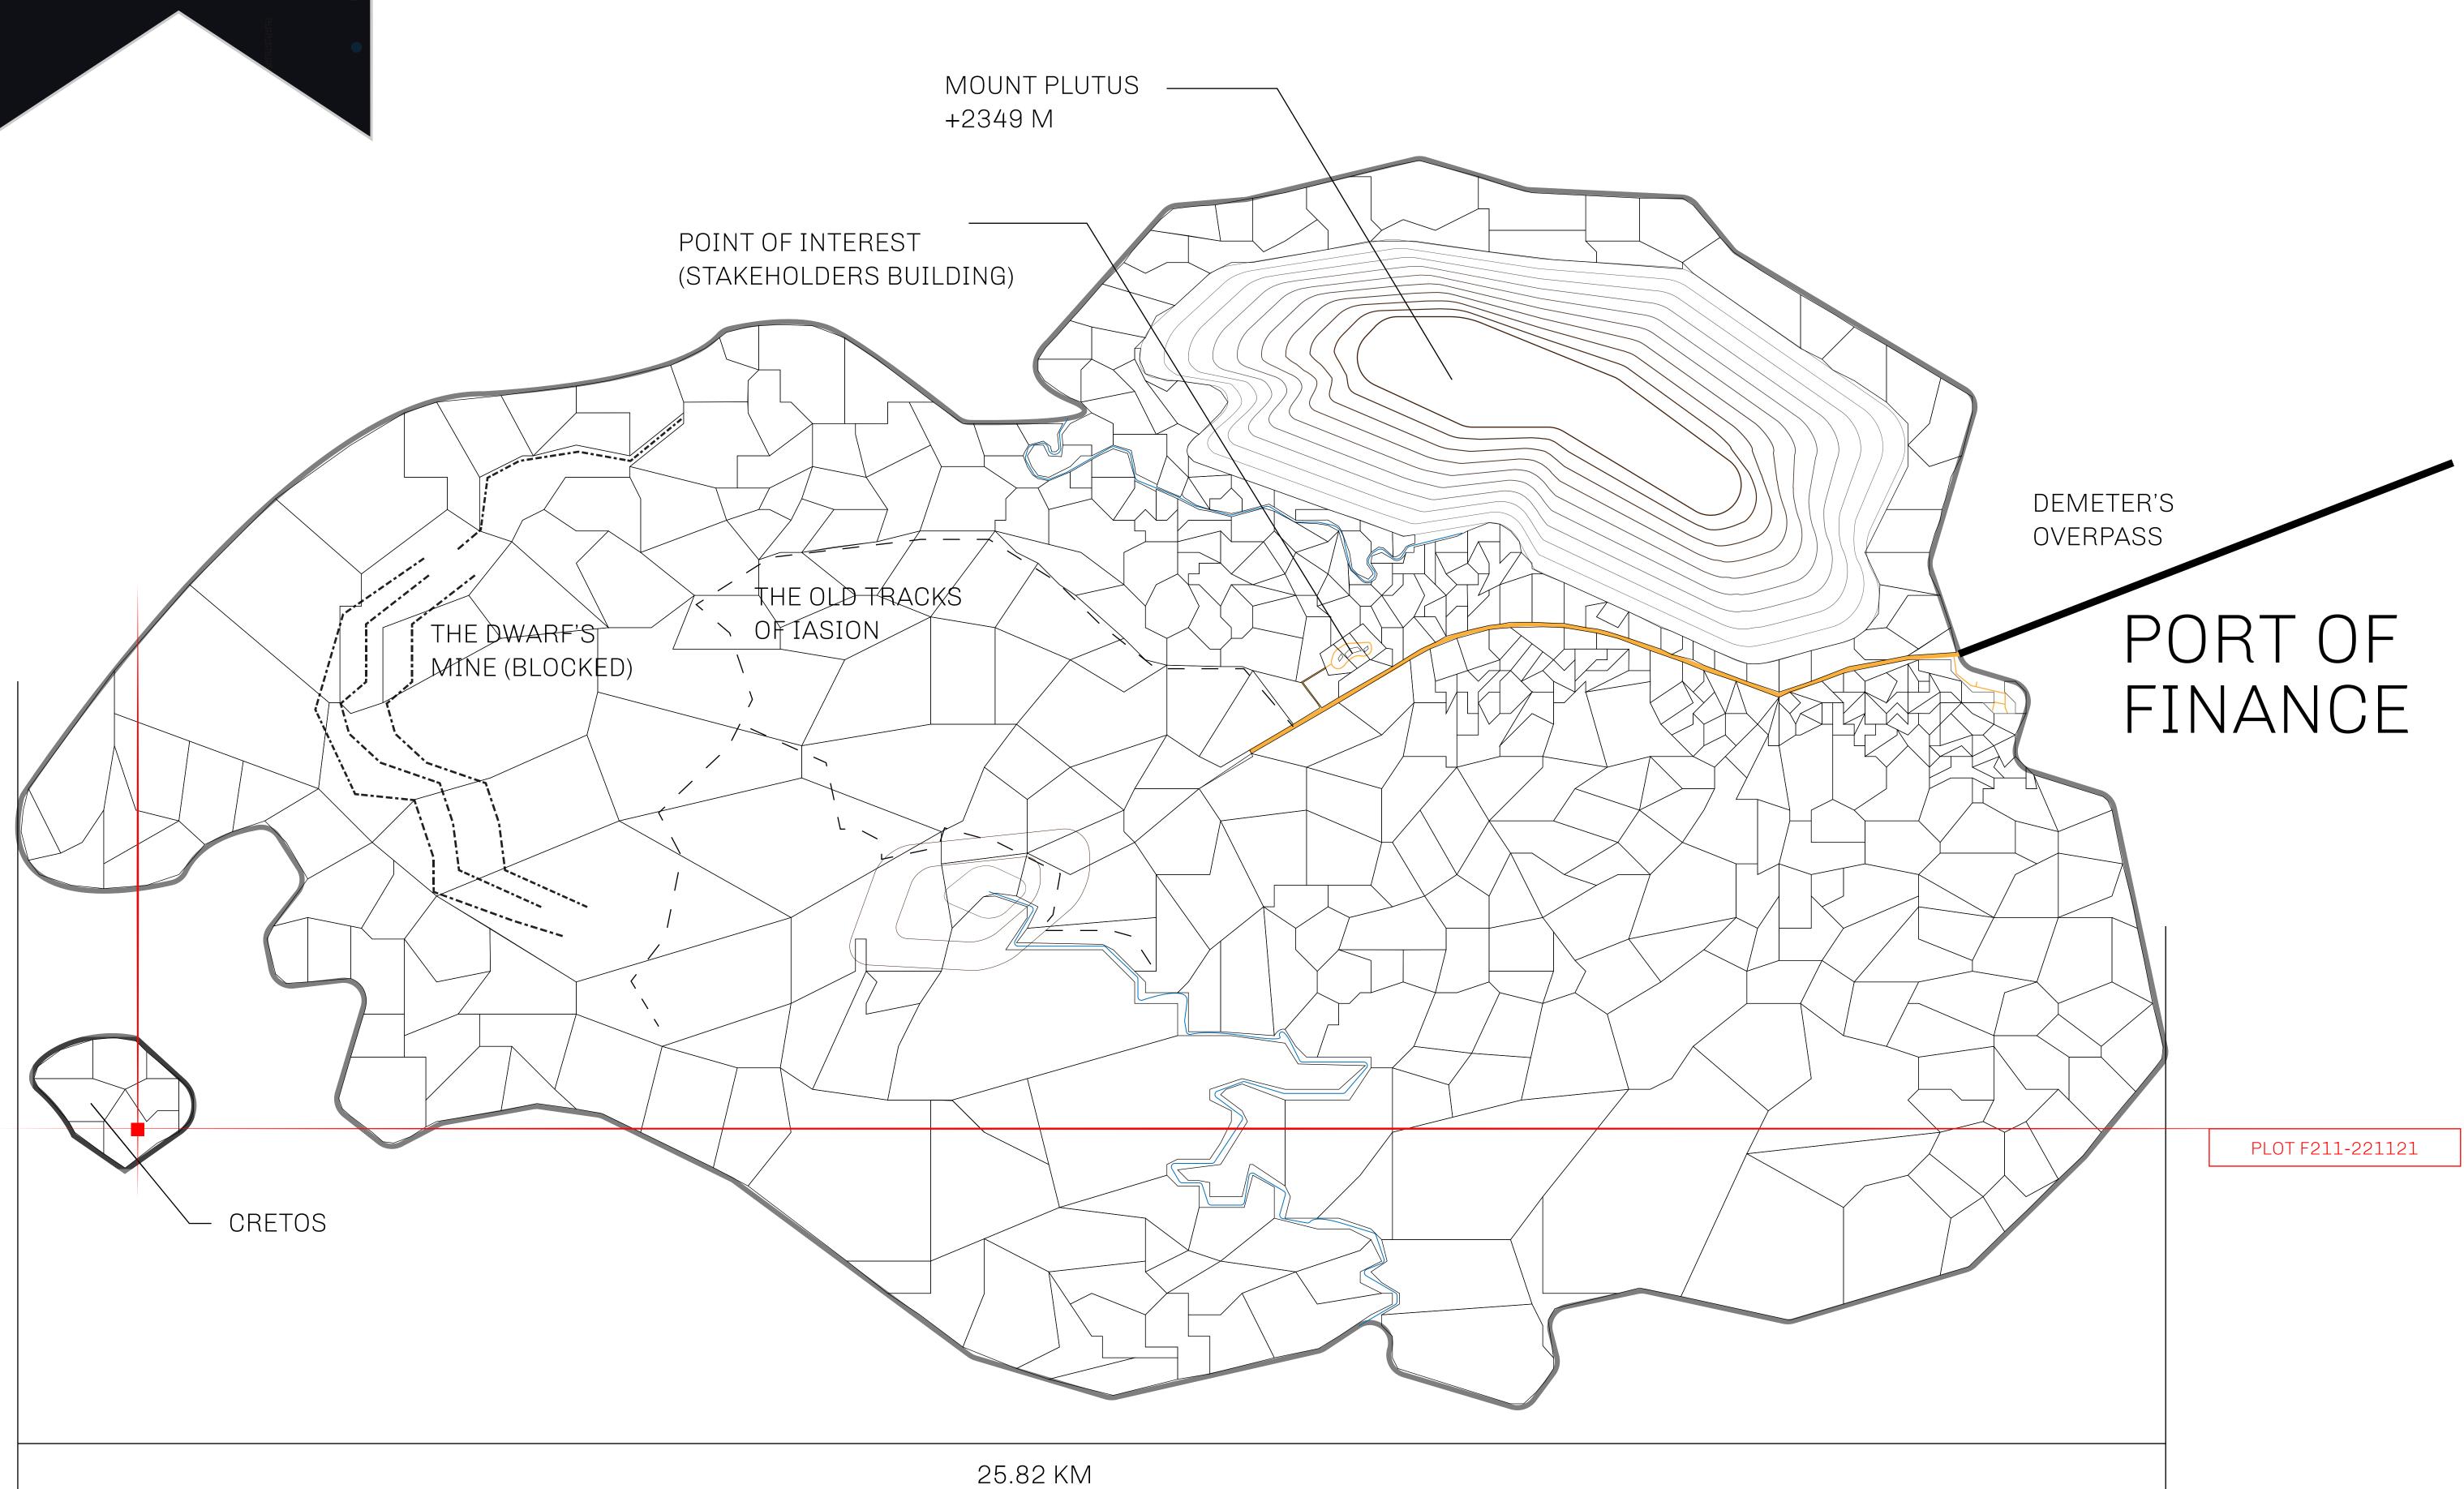

## GEOGRAPHY

COASTLINE
BORDERS
HIGHEST POINT
LOWEST POINT
PLOTS
SCALE

73.54 KM (45.70 MILES)

OCEAN

MOUNT PLUTUS +2349 M

THE DWARF'S MINE -215 M

490 1:50000

## H.M. LNFT Land Registry

F211-221121

TITLE NUMBER

ADMINISTRATIVE AREA

ISLE OF FUND

ISSUED 22 November 2021

SCALE **1/50000** 

OWNER ENTITLEMENT

Type W-IOF: Share of 0.1% of all BUN sales based on number of NFT Stories minted

(rewarded in Credits); Mint 4 NFT Stories

OT F206

CREIUS

PLOT F212

PL0T F209

PLOTF211

BOUNDARY: 3.11 KM