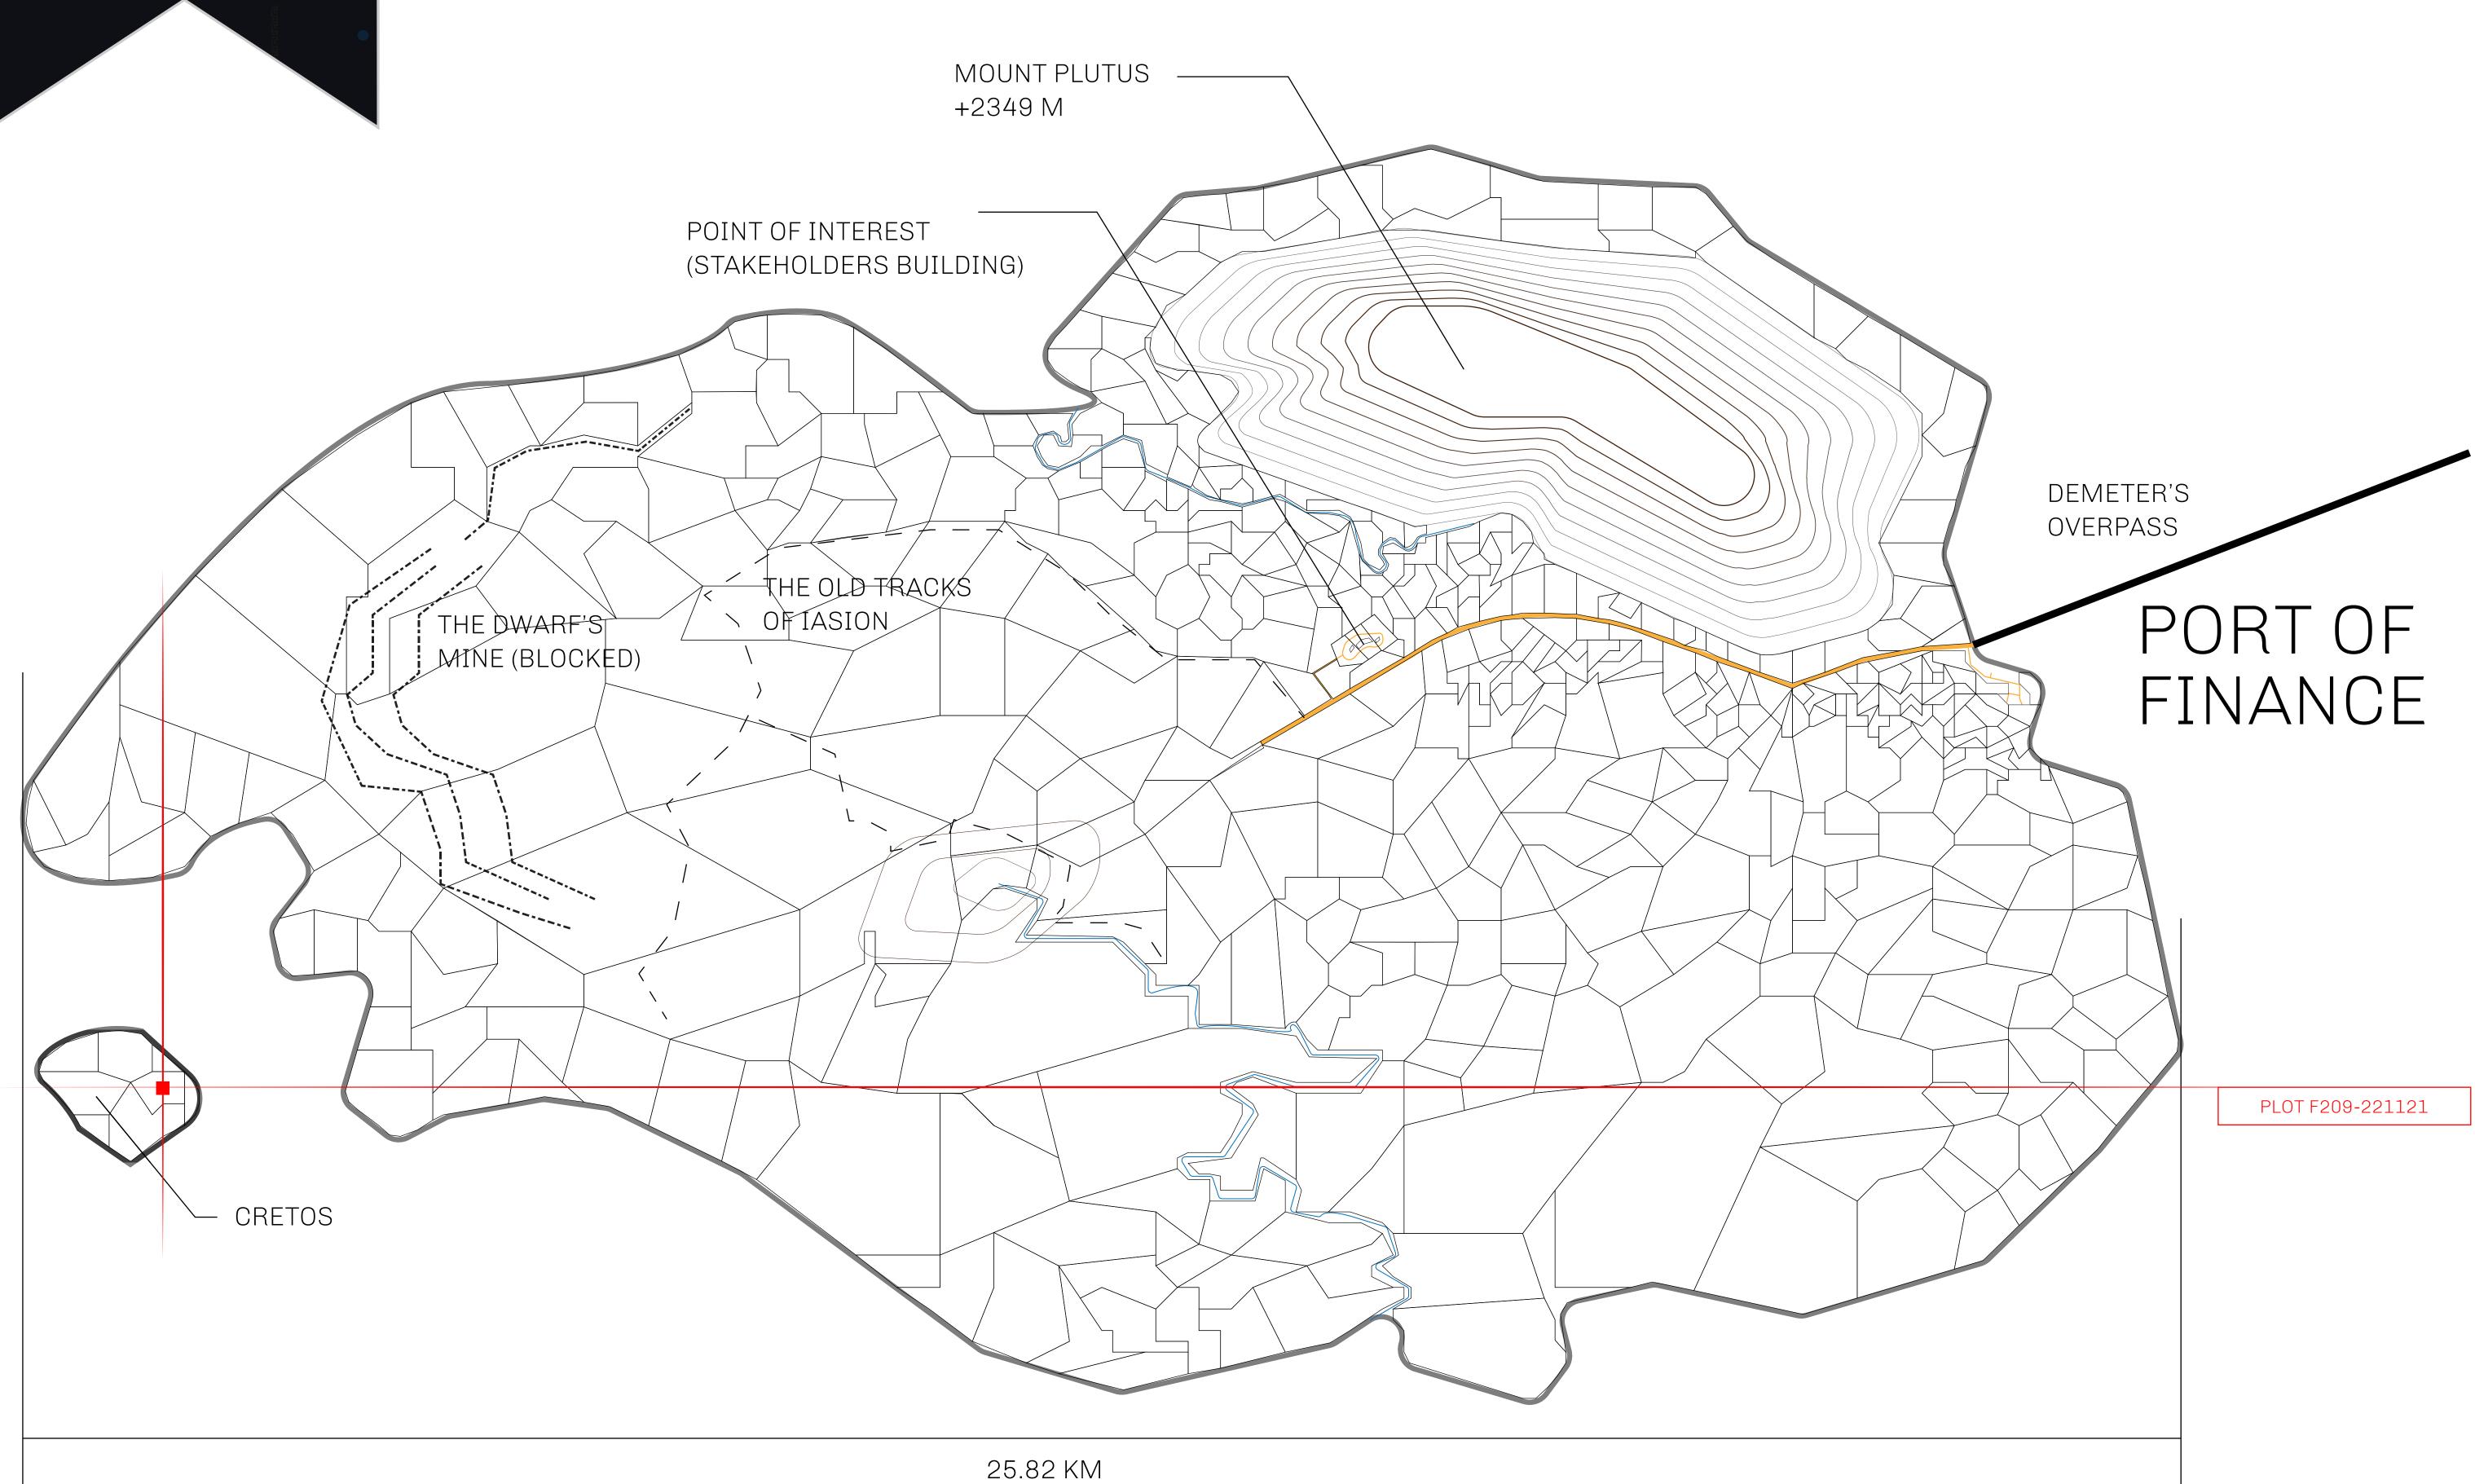

## GEOGRAPHY

COASTLINE
BORDERS
HIGHEST POINT
LOWEST POINT
PLOTS
SCALE

73.54 KM (45.70 MILES) OCEAN

MOUNT PLUTUS +2349 M THE DWARF'S MINE -215 M

490 1:50000

## H.M. LNFT Land Registry

F209-221121

TITLE NUMBER

ADMINISTRATIVE AREA

ISLE OF FUND

ISSUED 22 November 2021

SCALE **1/50000** 

OWNER ENTITLEMENT