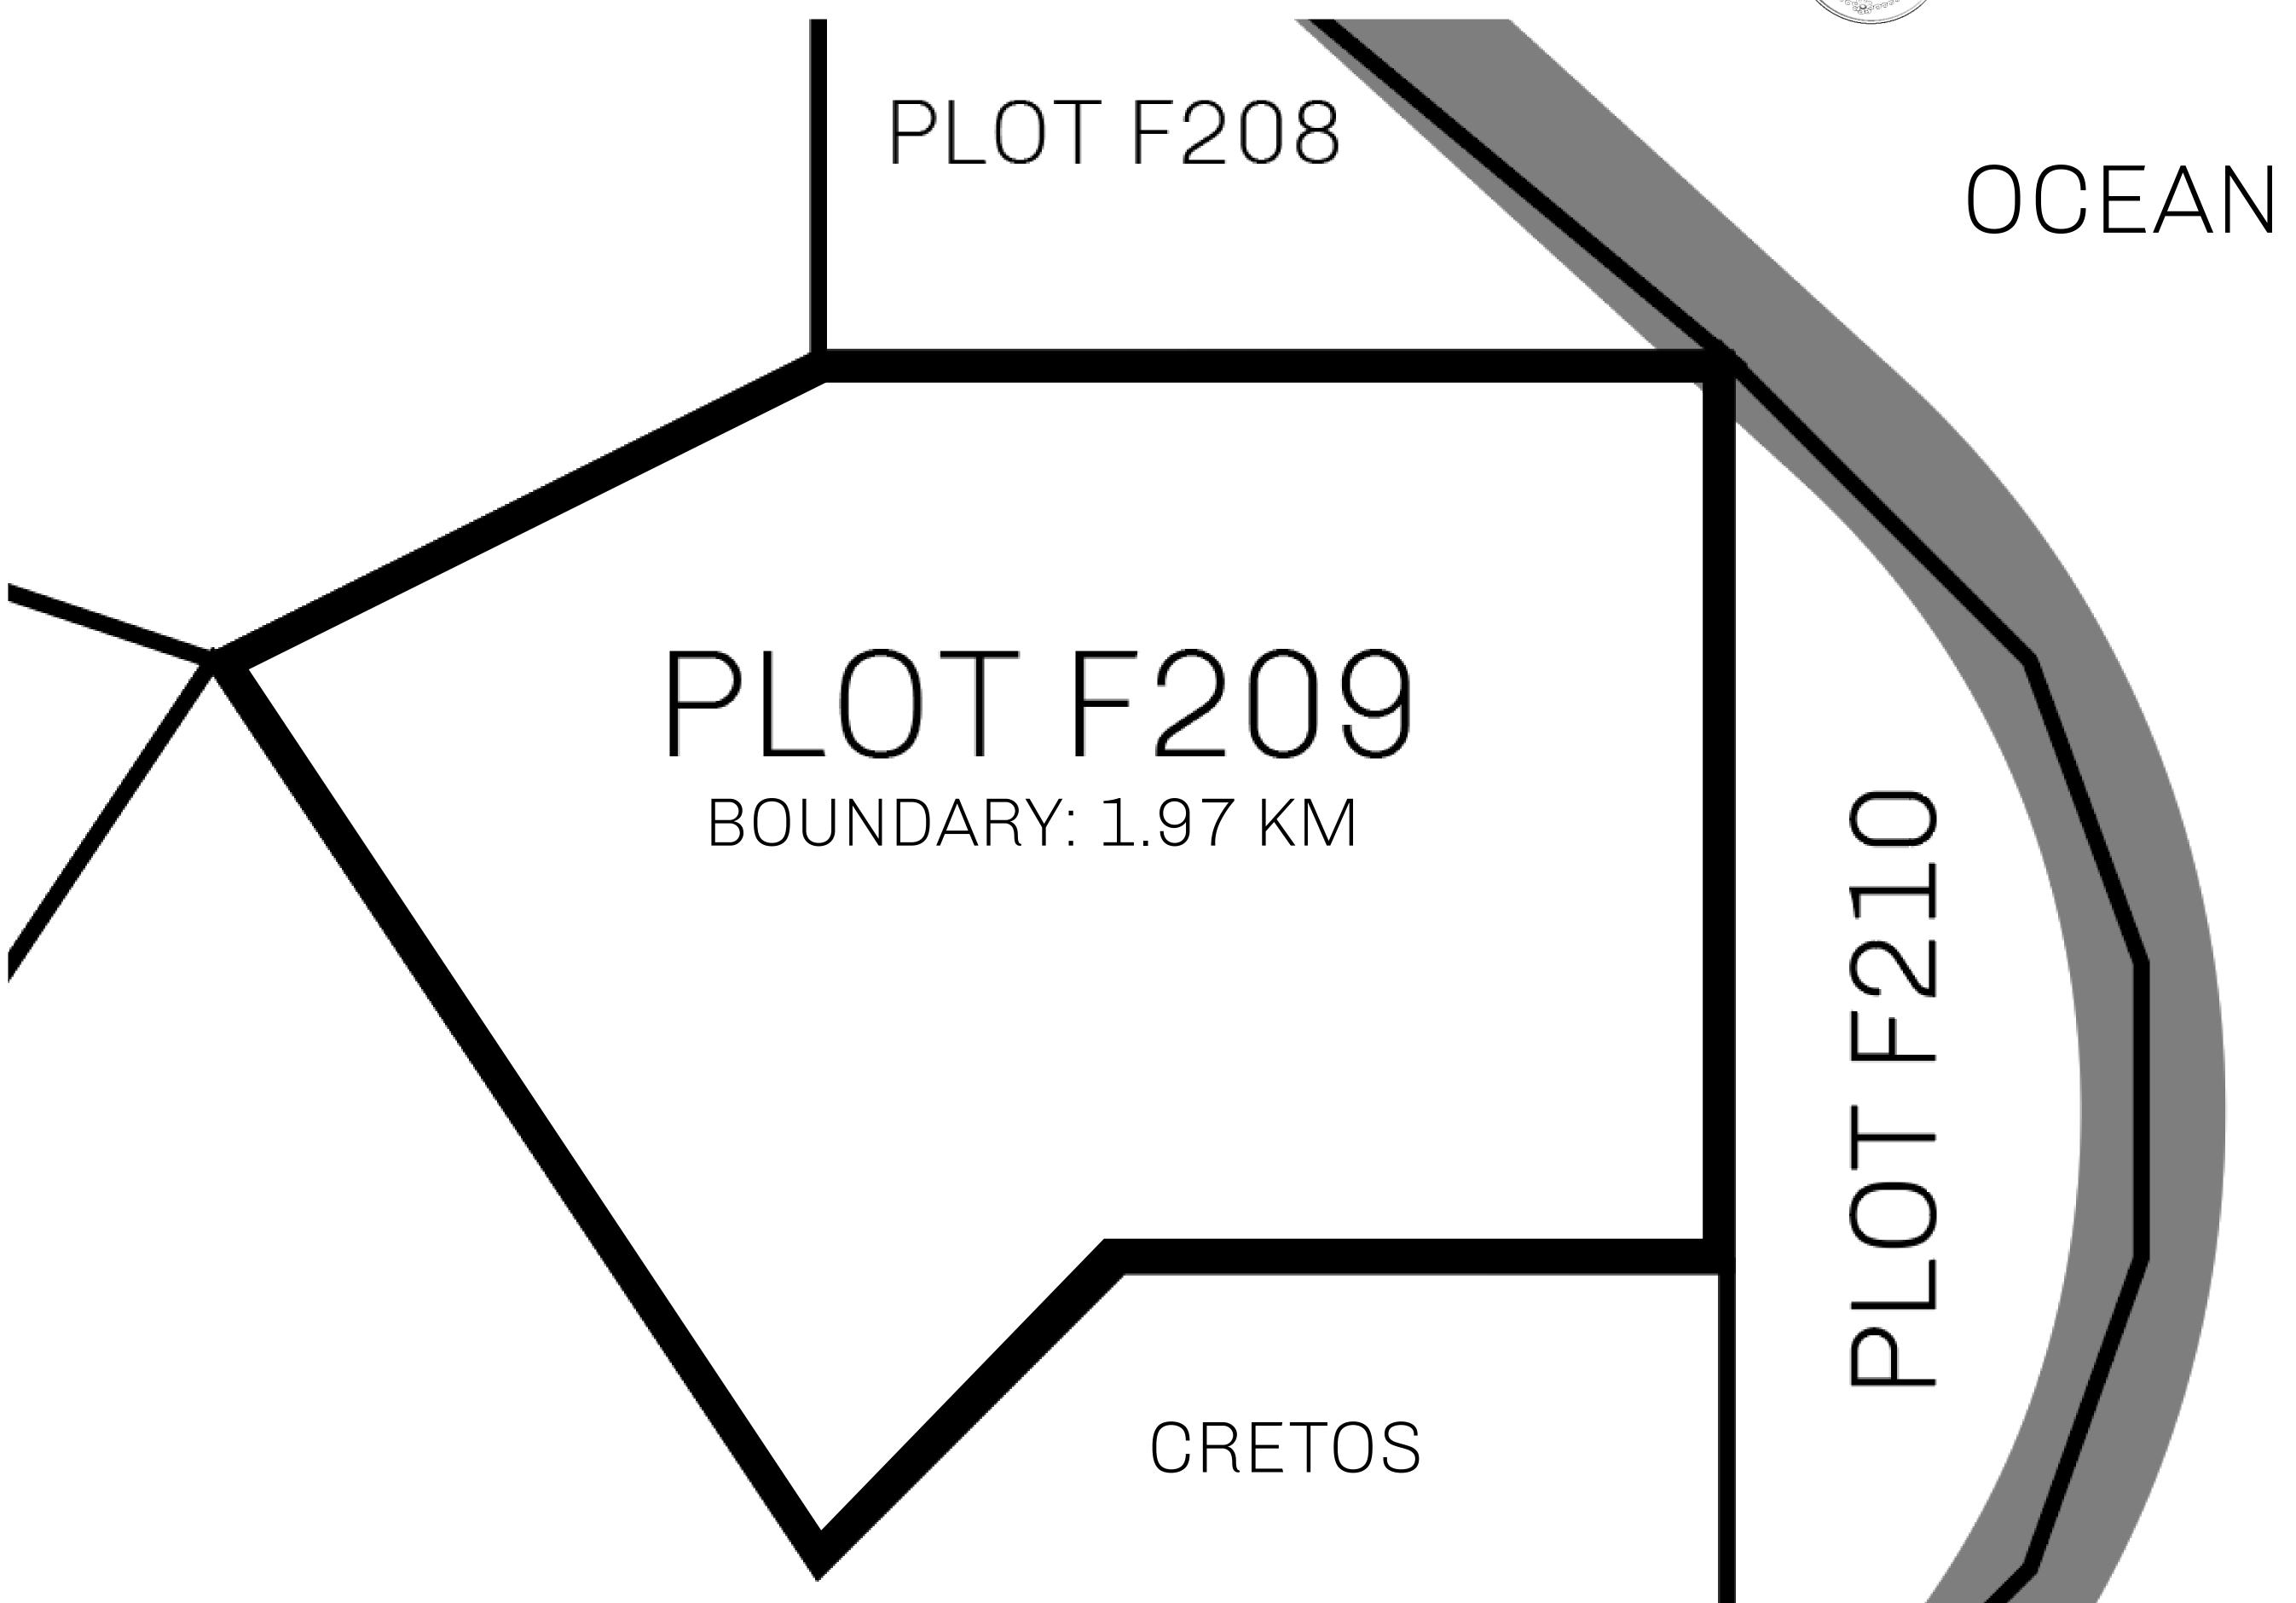

## H.M. LNFT Land Registry

F209-221121

TITLE NUMBER

ADMINISTRATIVE AREA

ISLE OF FUND

ISSUED 22 November 2021

SCALE **1/50000** 

OWNER ENTITLEMENT