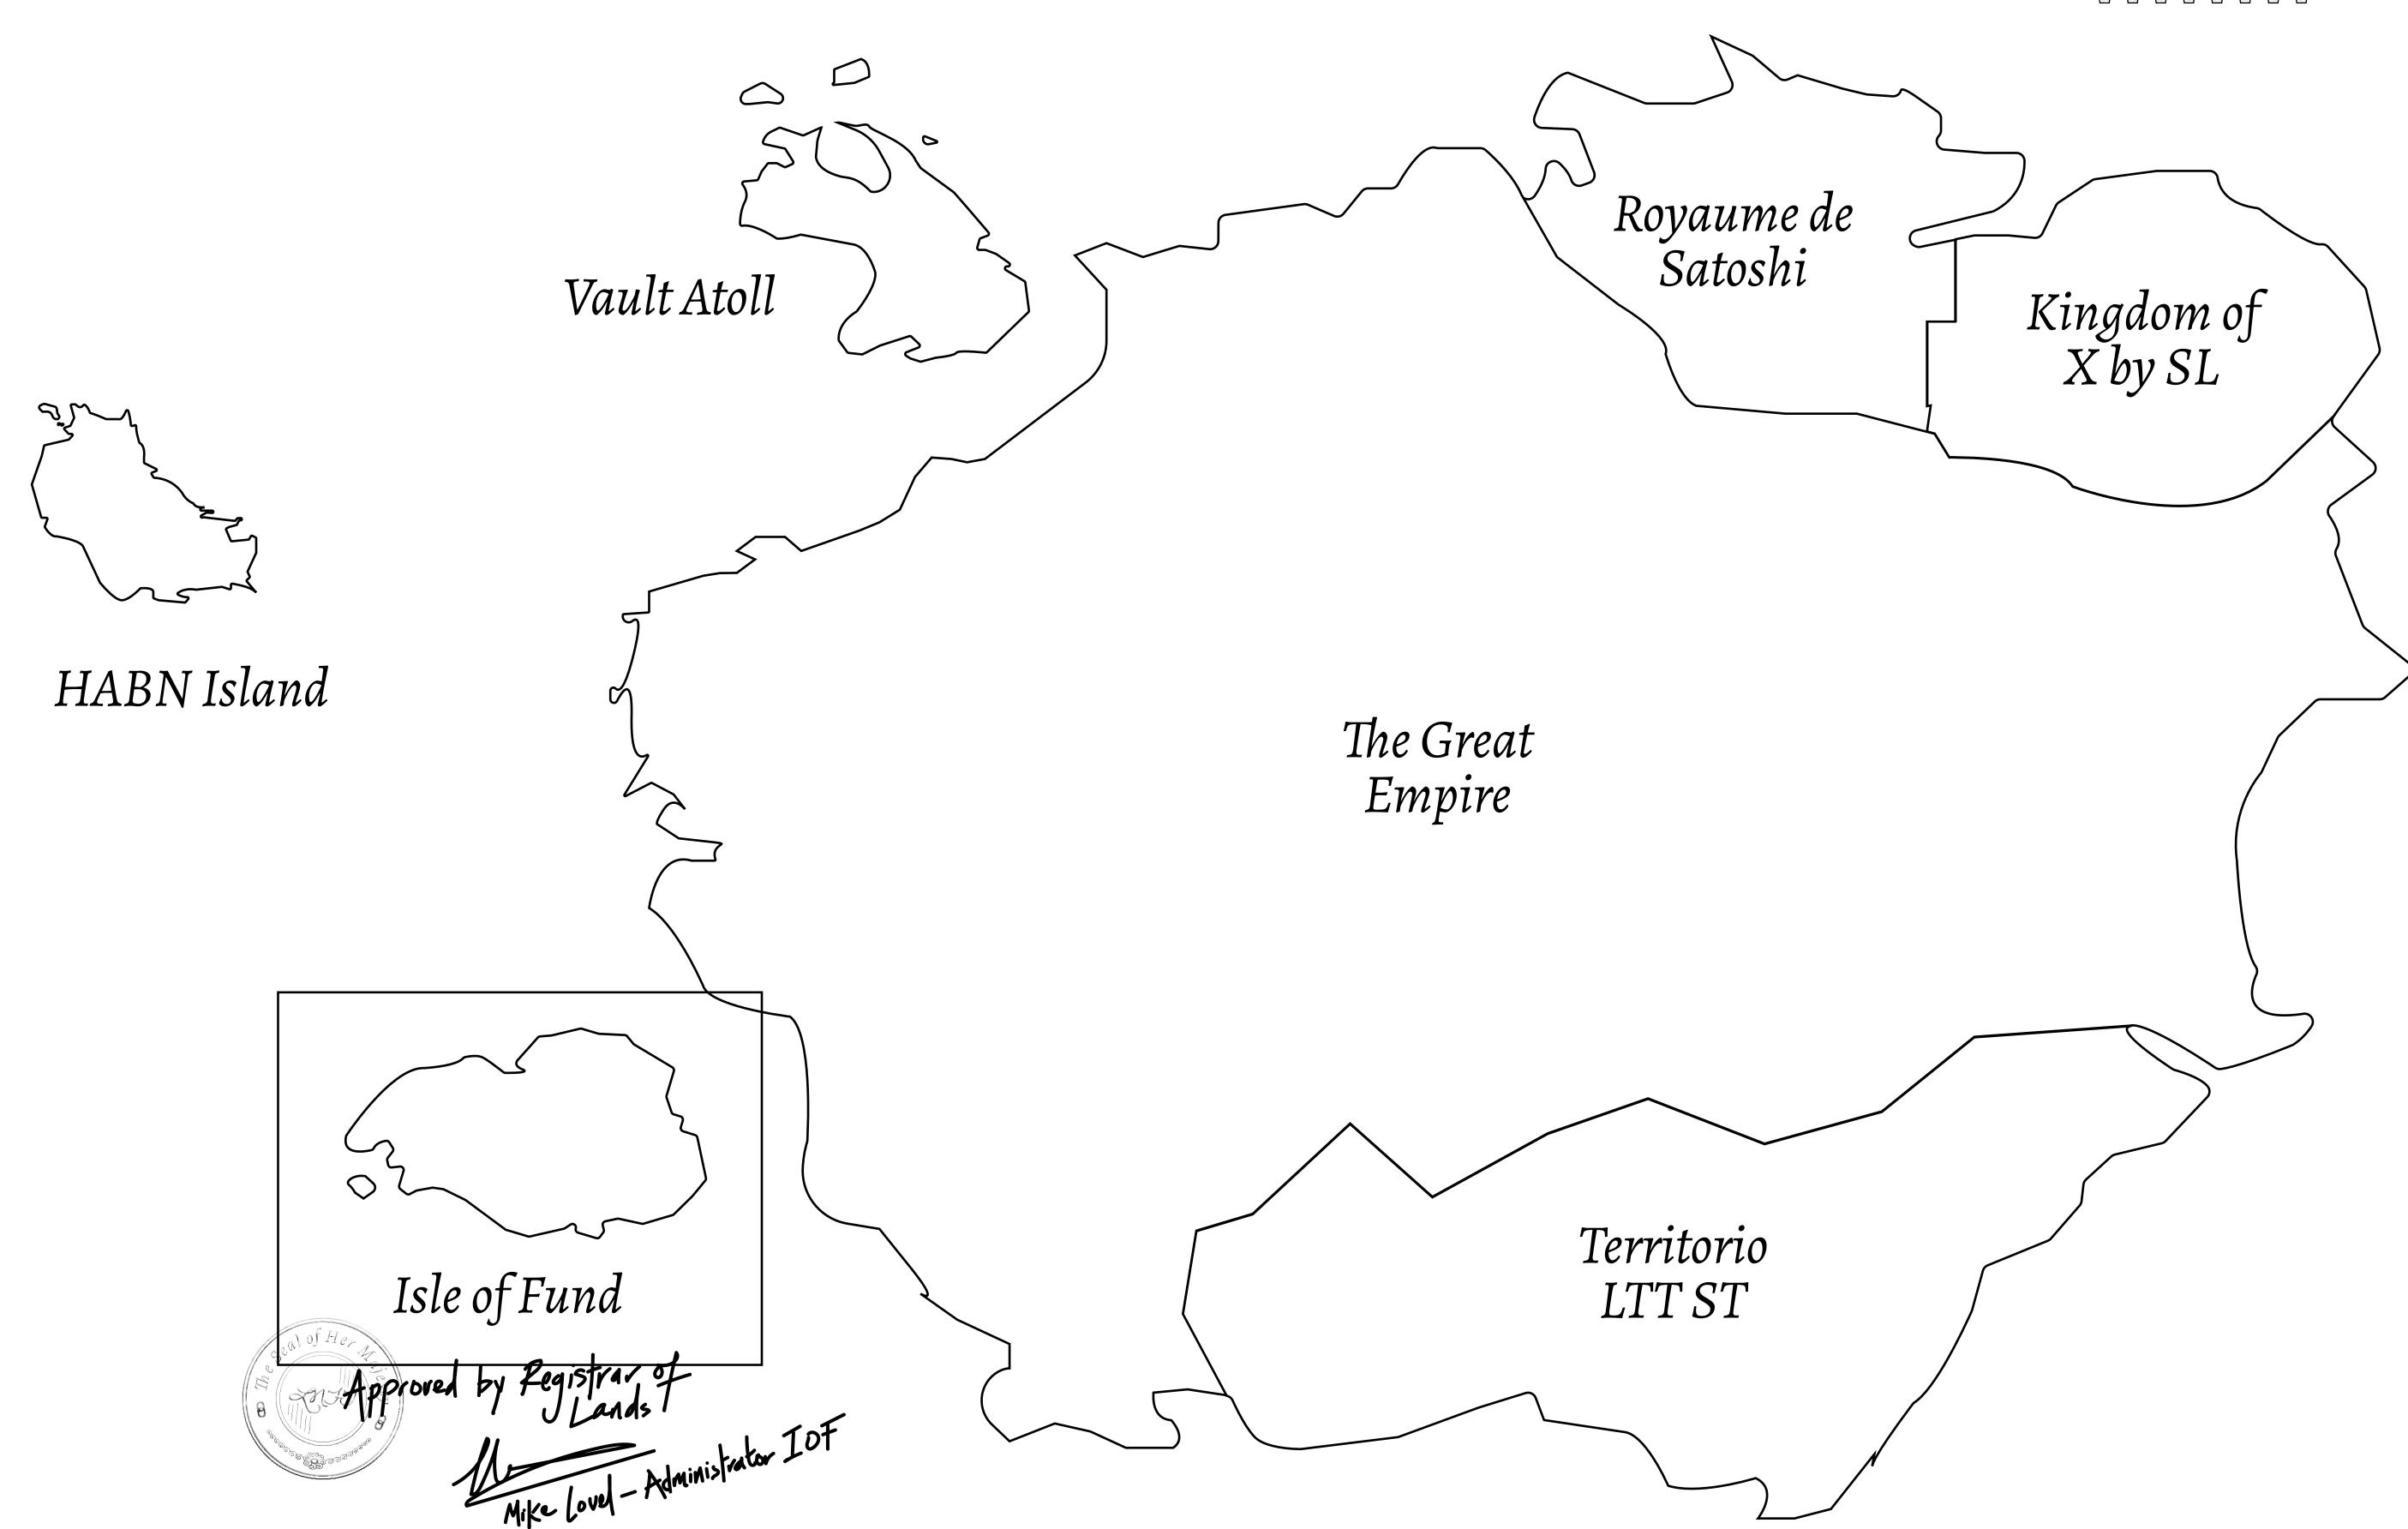

## GEOGRAPHY

COASTLINE
BORDERS
HIGHEST POINT
LOWEST POINT
PLOTS
SCALE

73.54 KM (45.70 MILES) OCEAN

MOUNT PLUTUS +2349 M THE DWARF'S MINE -215 M

490 1:50000

## H.M. LNFT Land Registry

F209-221121

TITLE NUMBER

ADMINISTRATIVE AREA

ISLE OF FUND

ISSUED 22 November 2021

SCALE **1/50000** 

OWNER ENTITLEMENT