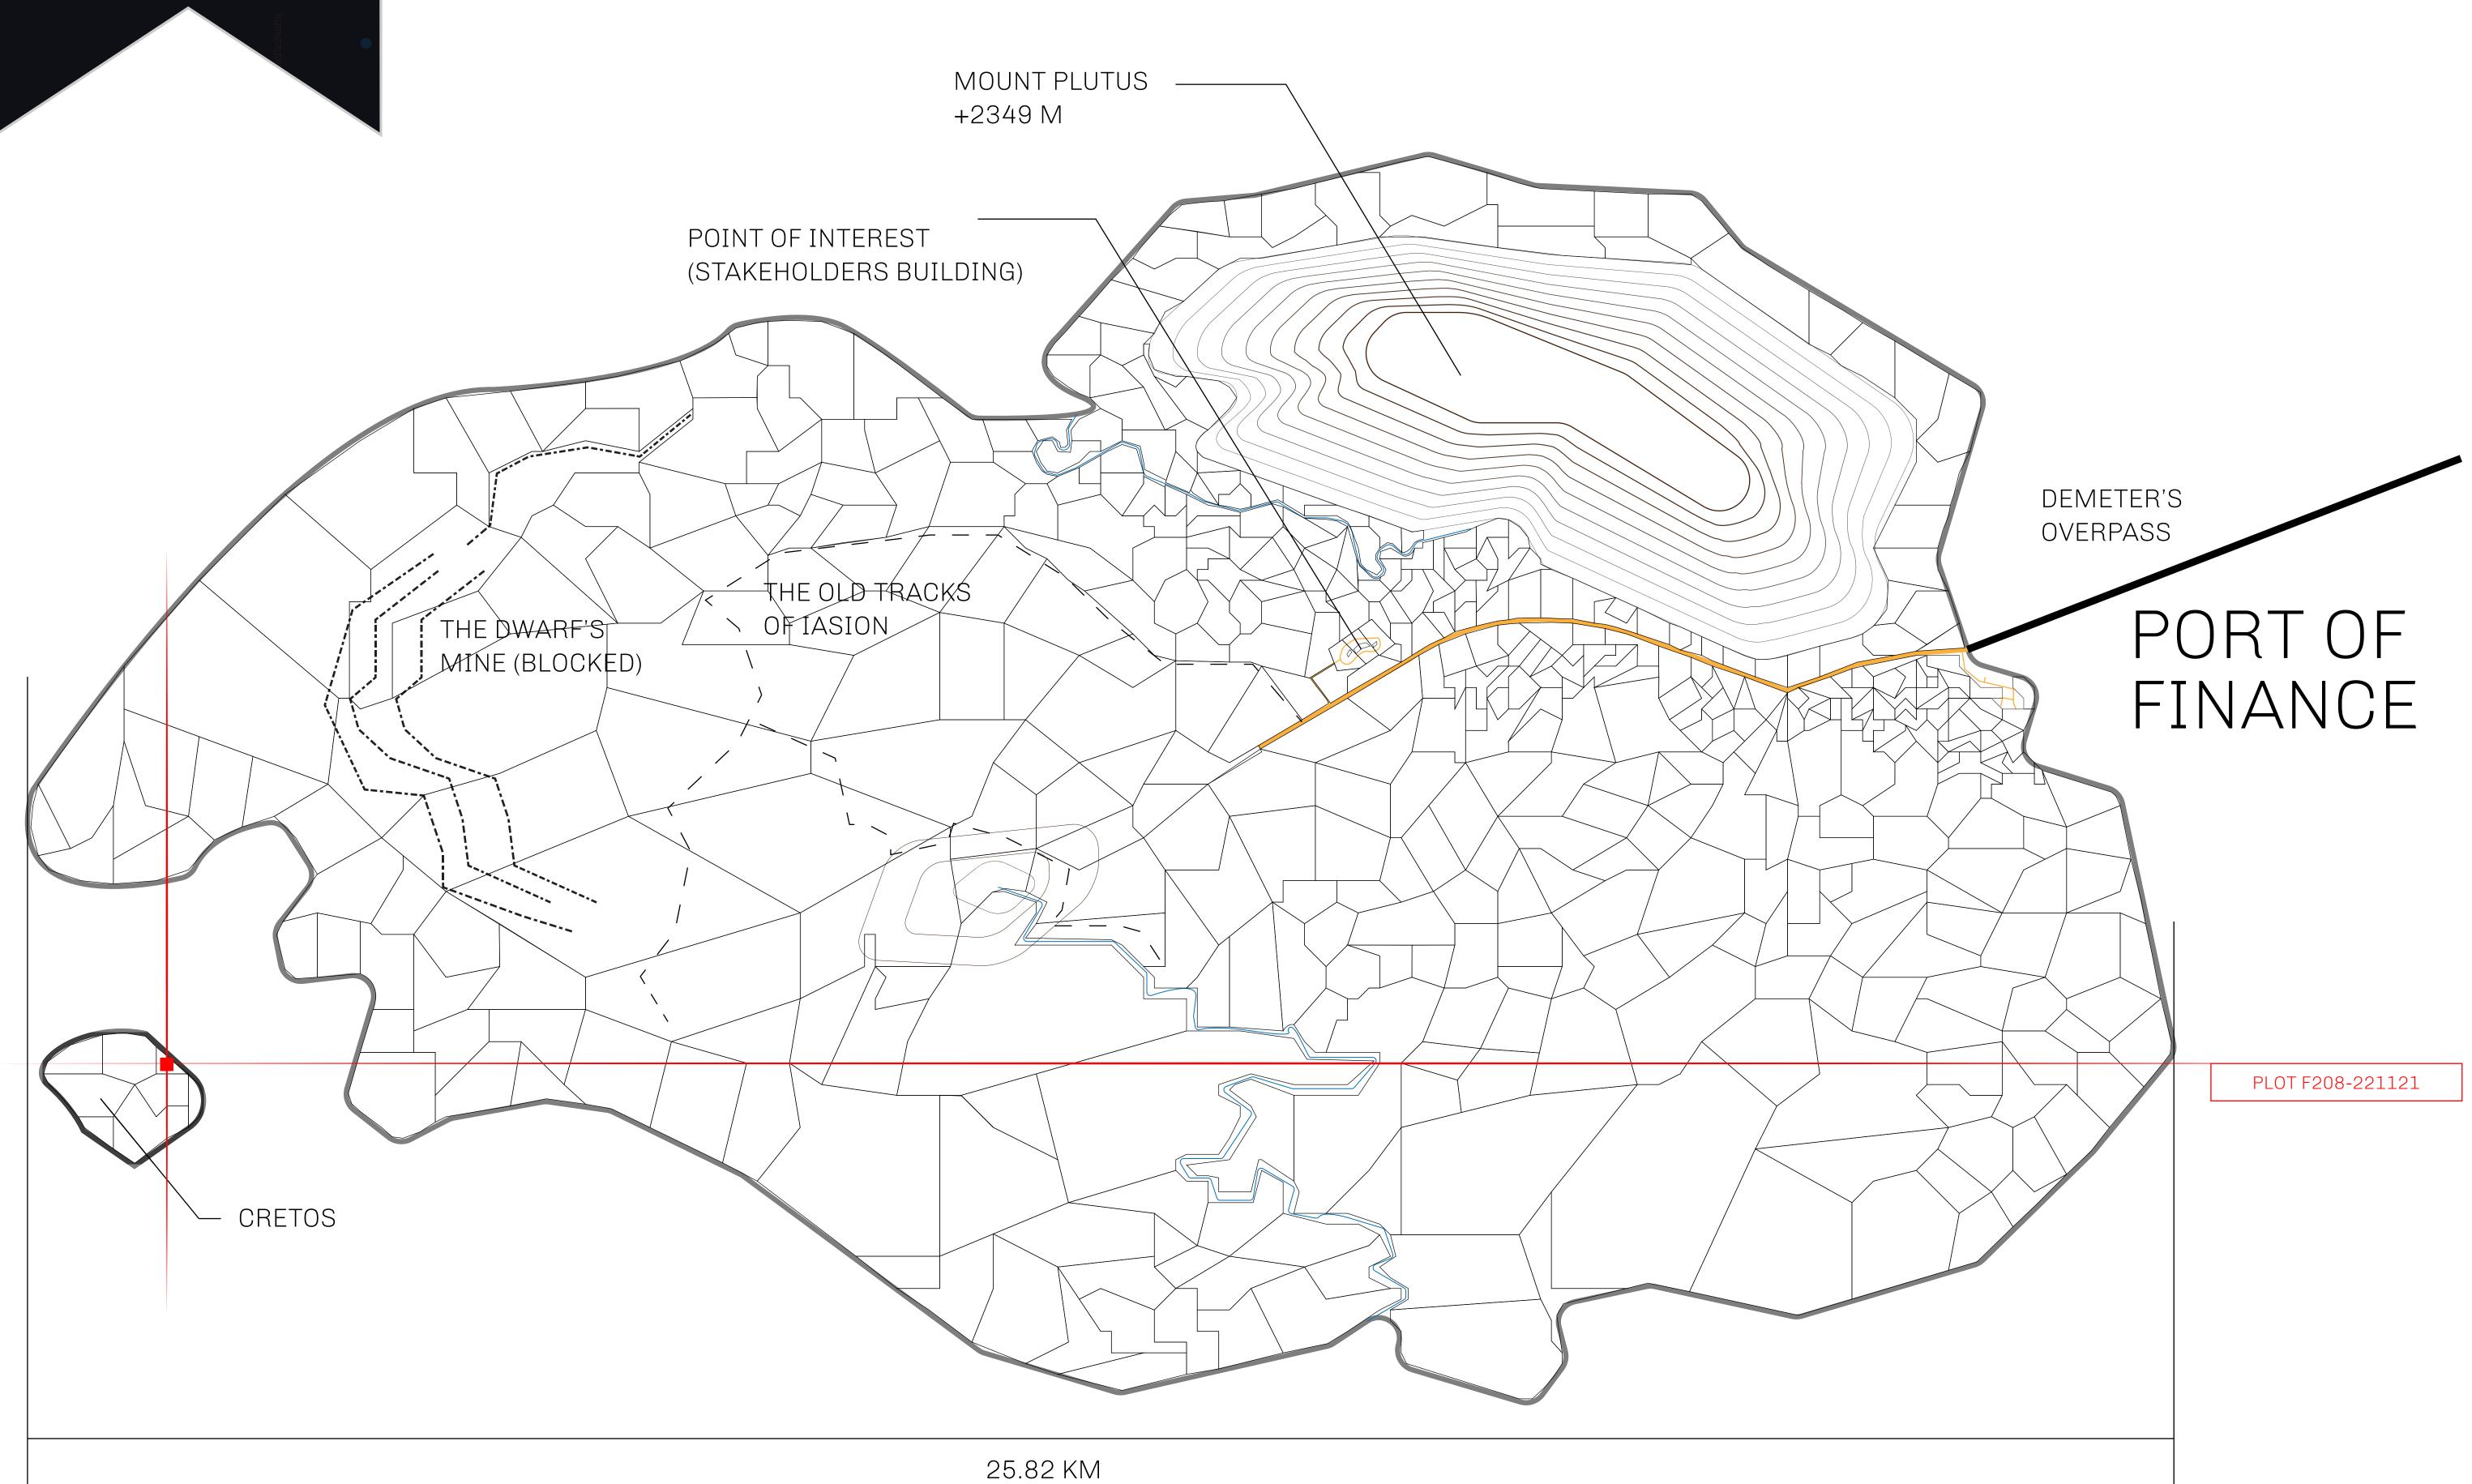

## THE FINANCIERS

Often known as the "paperwork" center of Loot NFT World, the Isle of Fund is the destination for landowners to manage their plots. Plots grant rights embodied in revenue-bearing NFTs (or RB-NFTs), such as minting of NFT stories, receiving USDC platform credit rewards from the World's economic activities, and more. Its people are the leaders in NFT-wrapped instrument experimentations which occurs at the Stakeholder's Building.

## GEOGRAPHY

COASTLINE
BORDERS
HIGHEST POINT
LOWEST POINT
PLOTS
SCALE

73.54 KM (45.70 MILES)

OCEAN

MOUNT PLUTUS +2349 M

THE DWARF'S MINE -215 M

490 1:50000