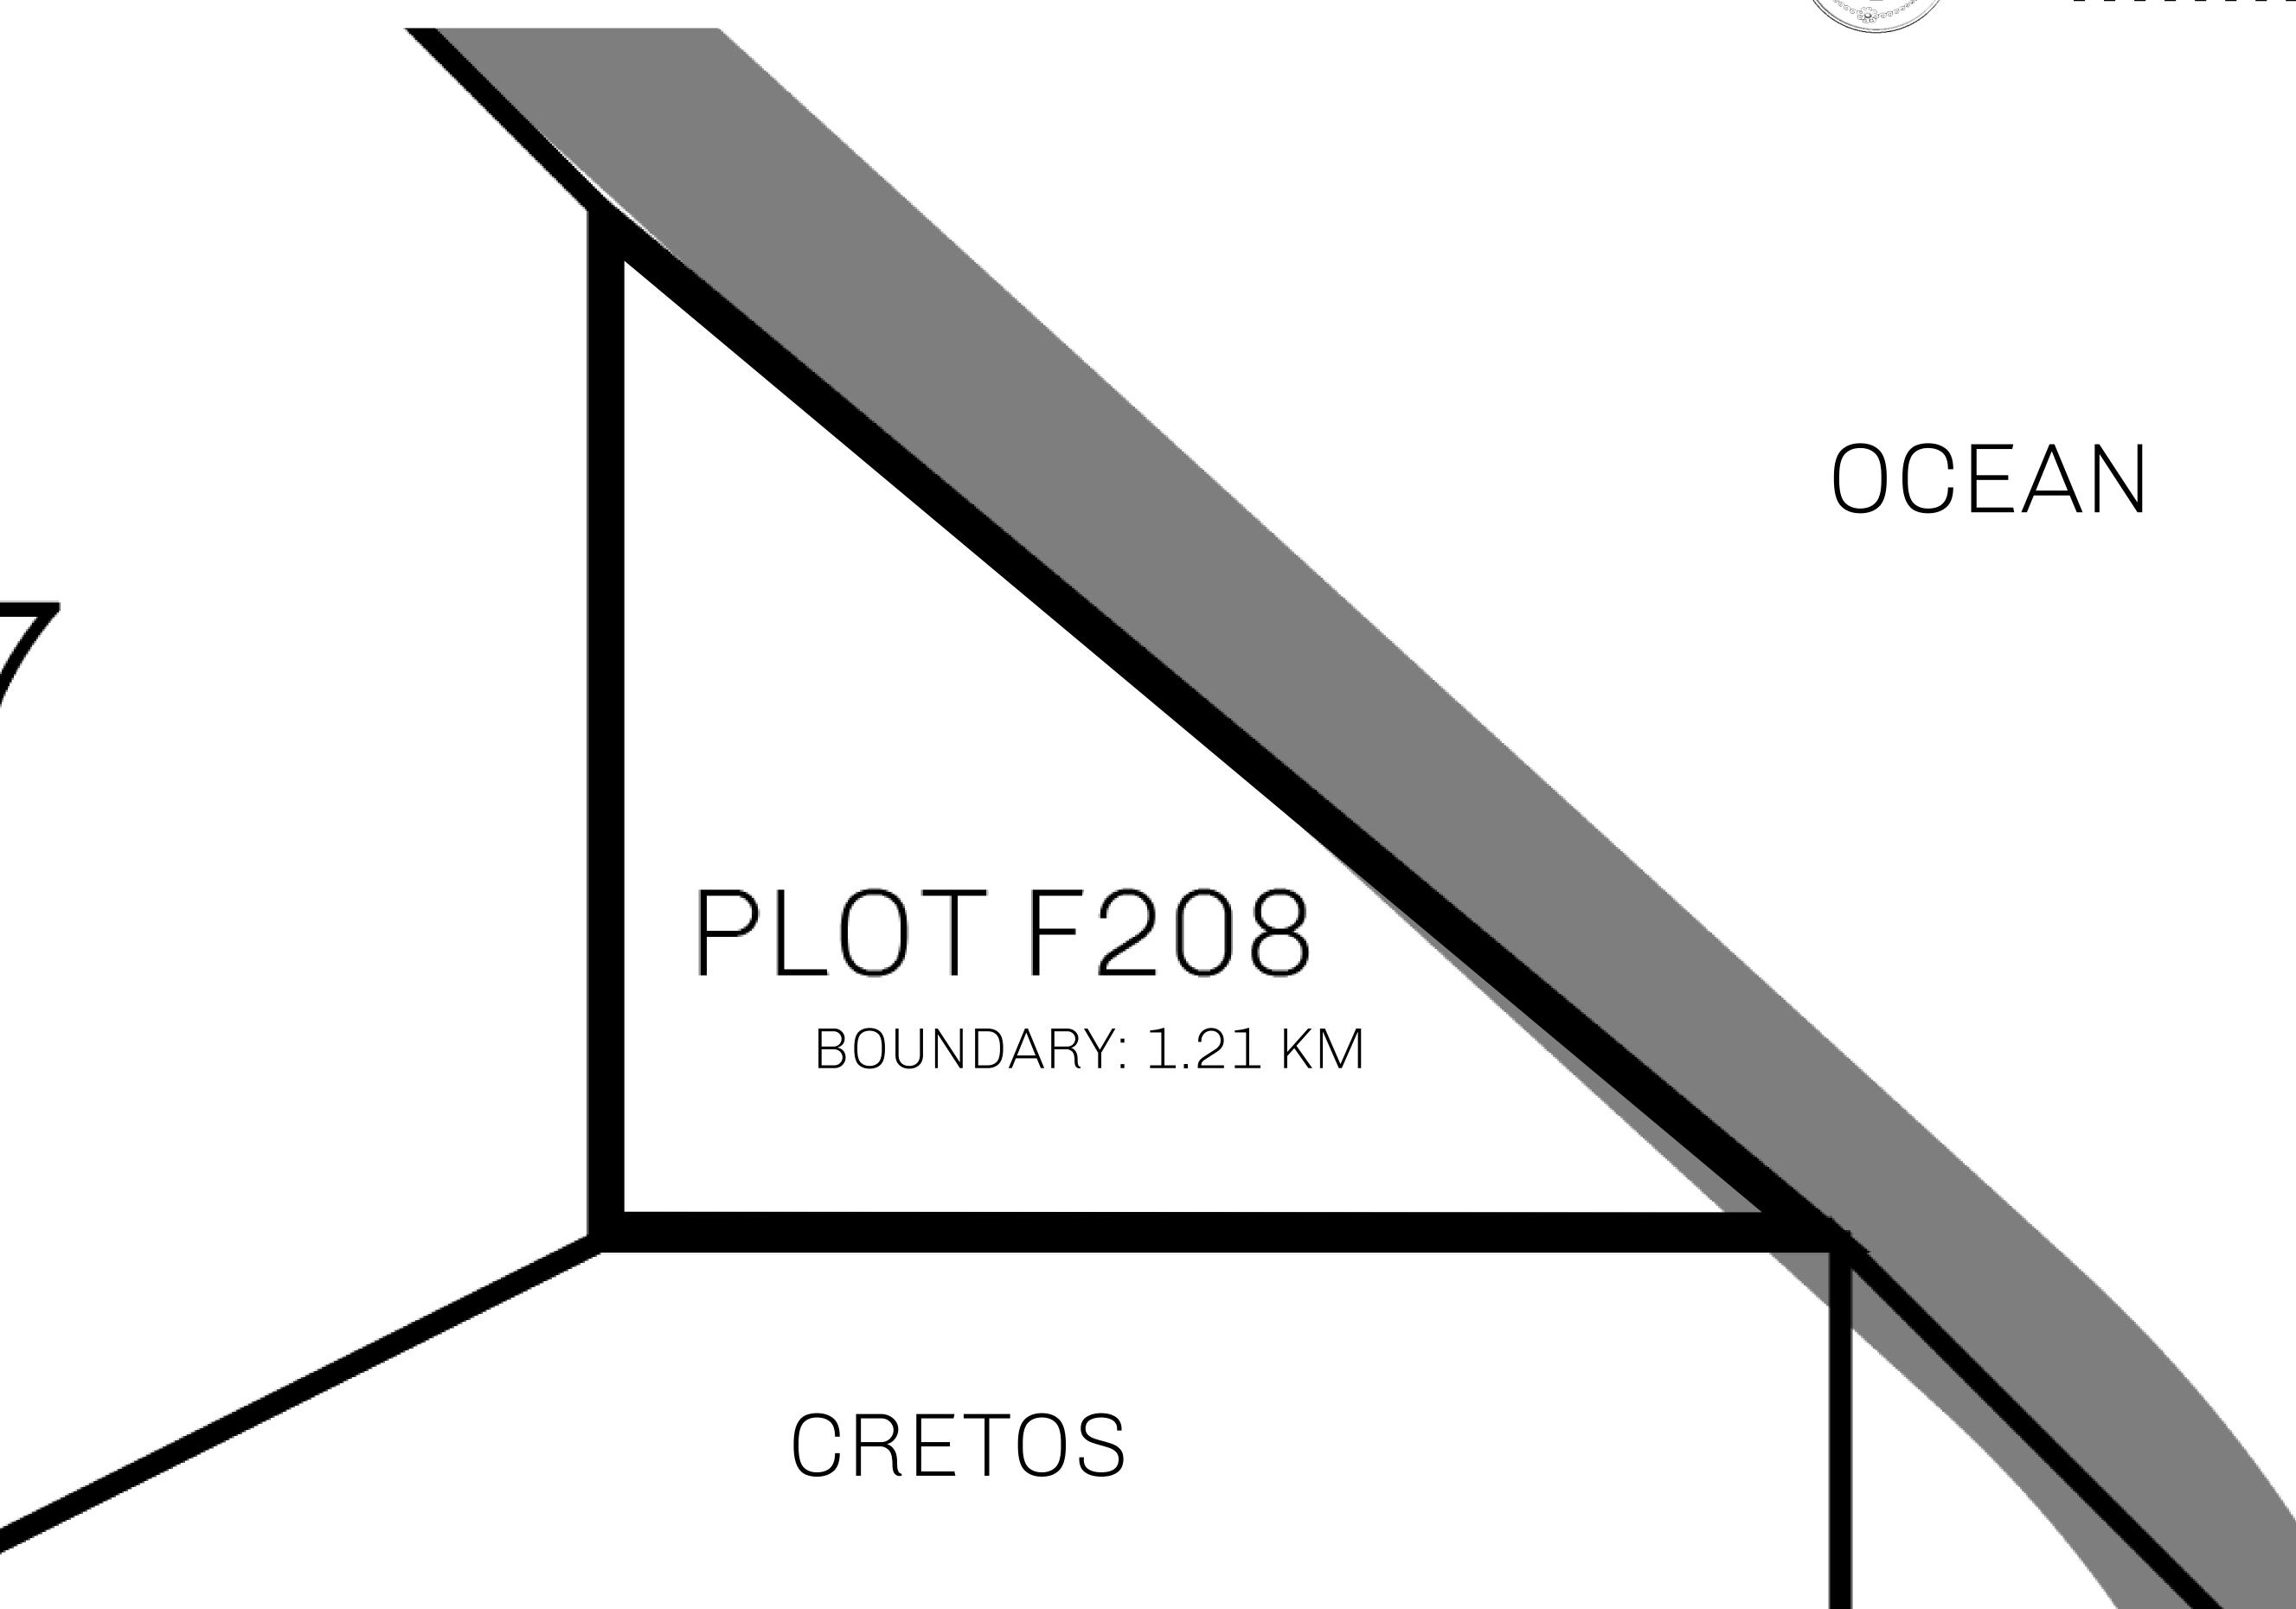

## H.M. LNFT Land Registry ADMINISTRATIVE AREA ISLE OF FUND ISSUED 22 November 2021 SCALE 1/50000 Type W-IOF: Share of 0.1% of all BUN sales based on number of NFT Stories minted (rewarded in Credits); Mint 4 NFT Stories