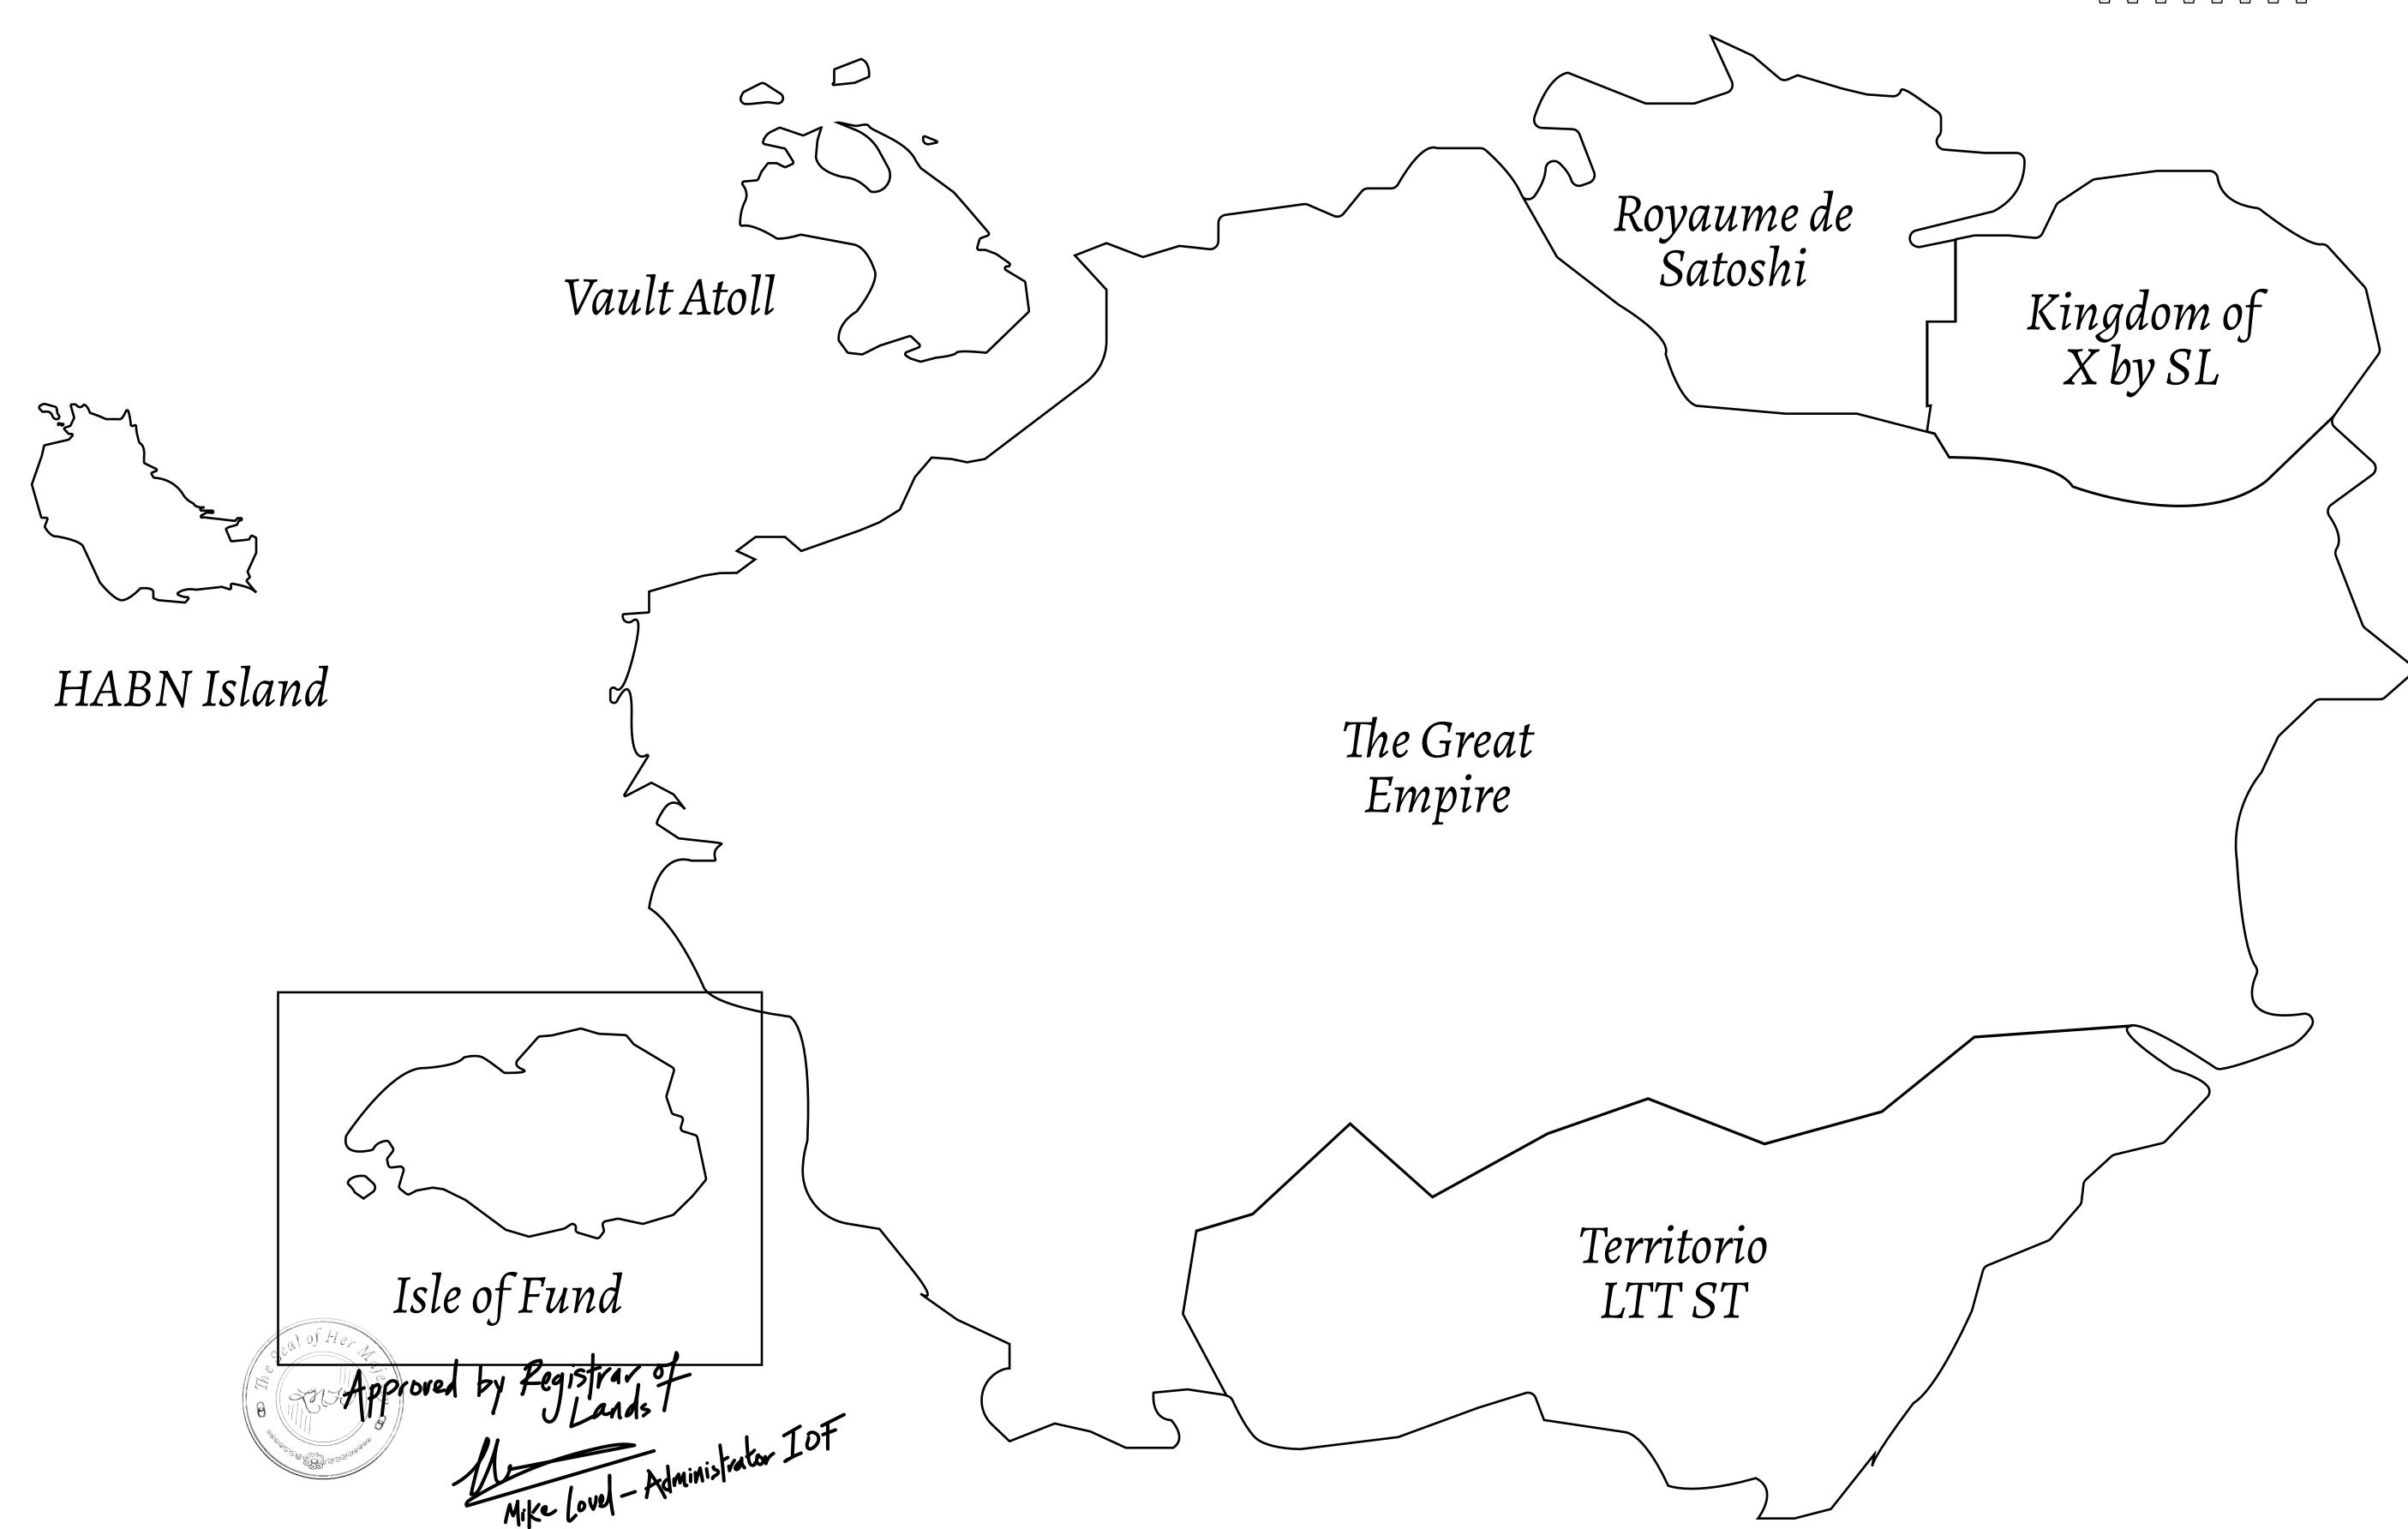

## GEOGRAPHY

COASTLINE
BORDERS
HIGHEST POINT
LOWEST POINT
PLOTS
SCALE

73.54 KM (45.70 MILES)

OCEAN

MOUNT PLUTUS +2349 M

THE DWARF'S MINE -215 M

490 1:50000