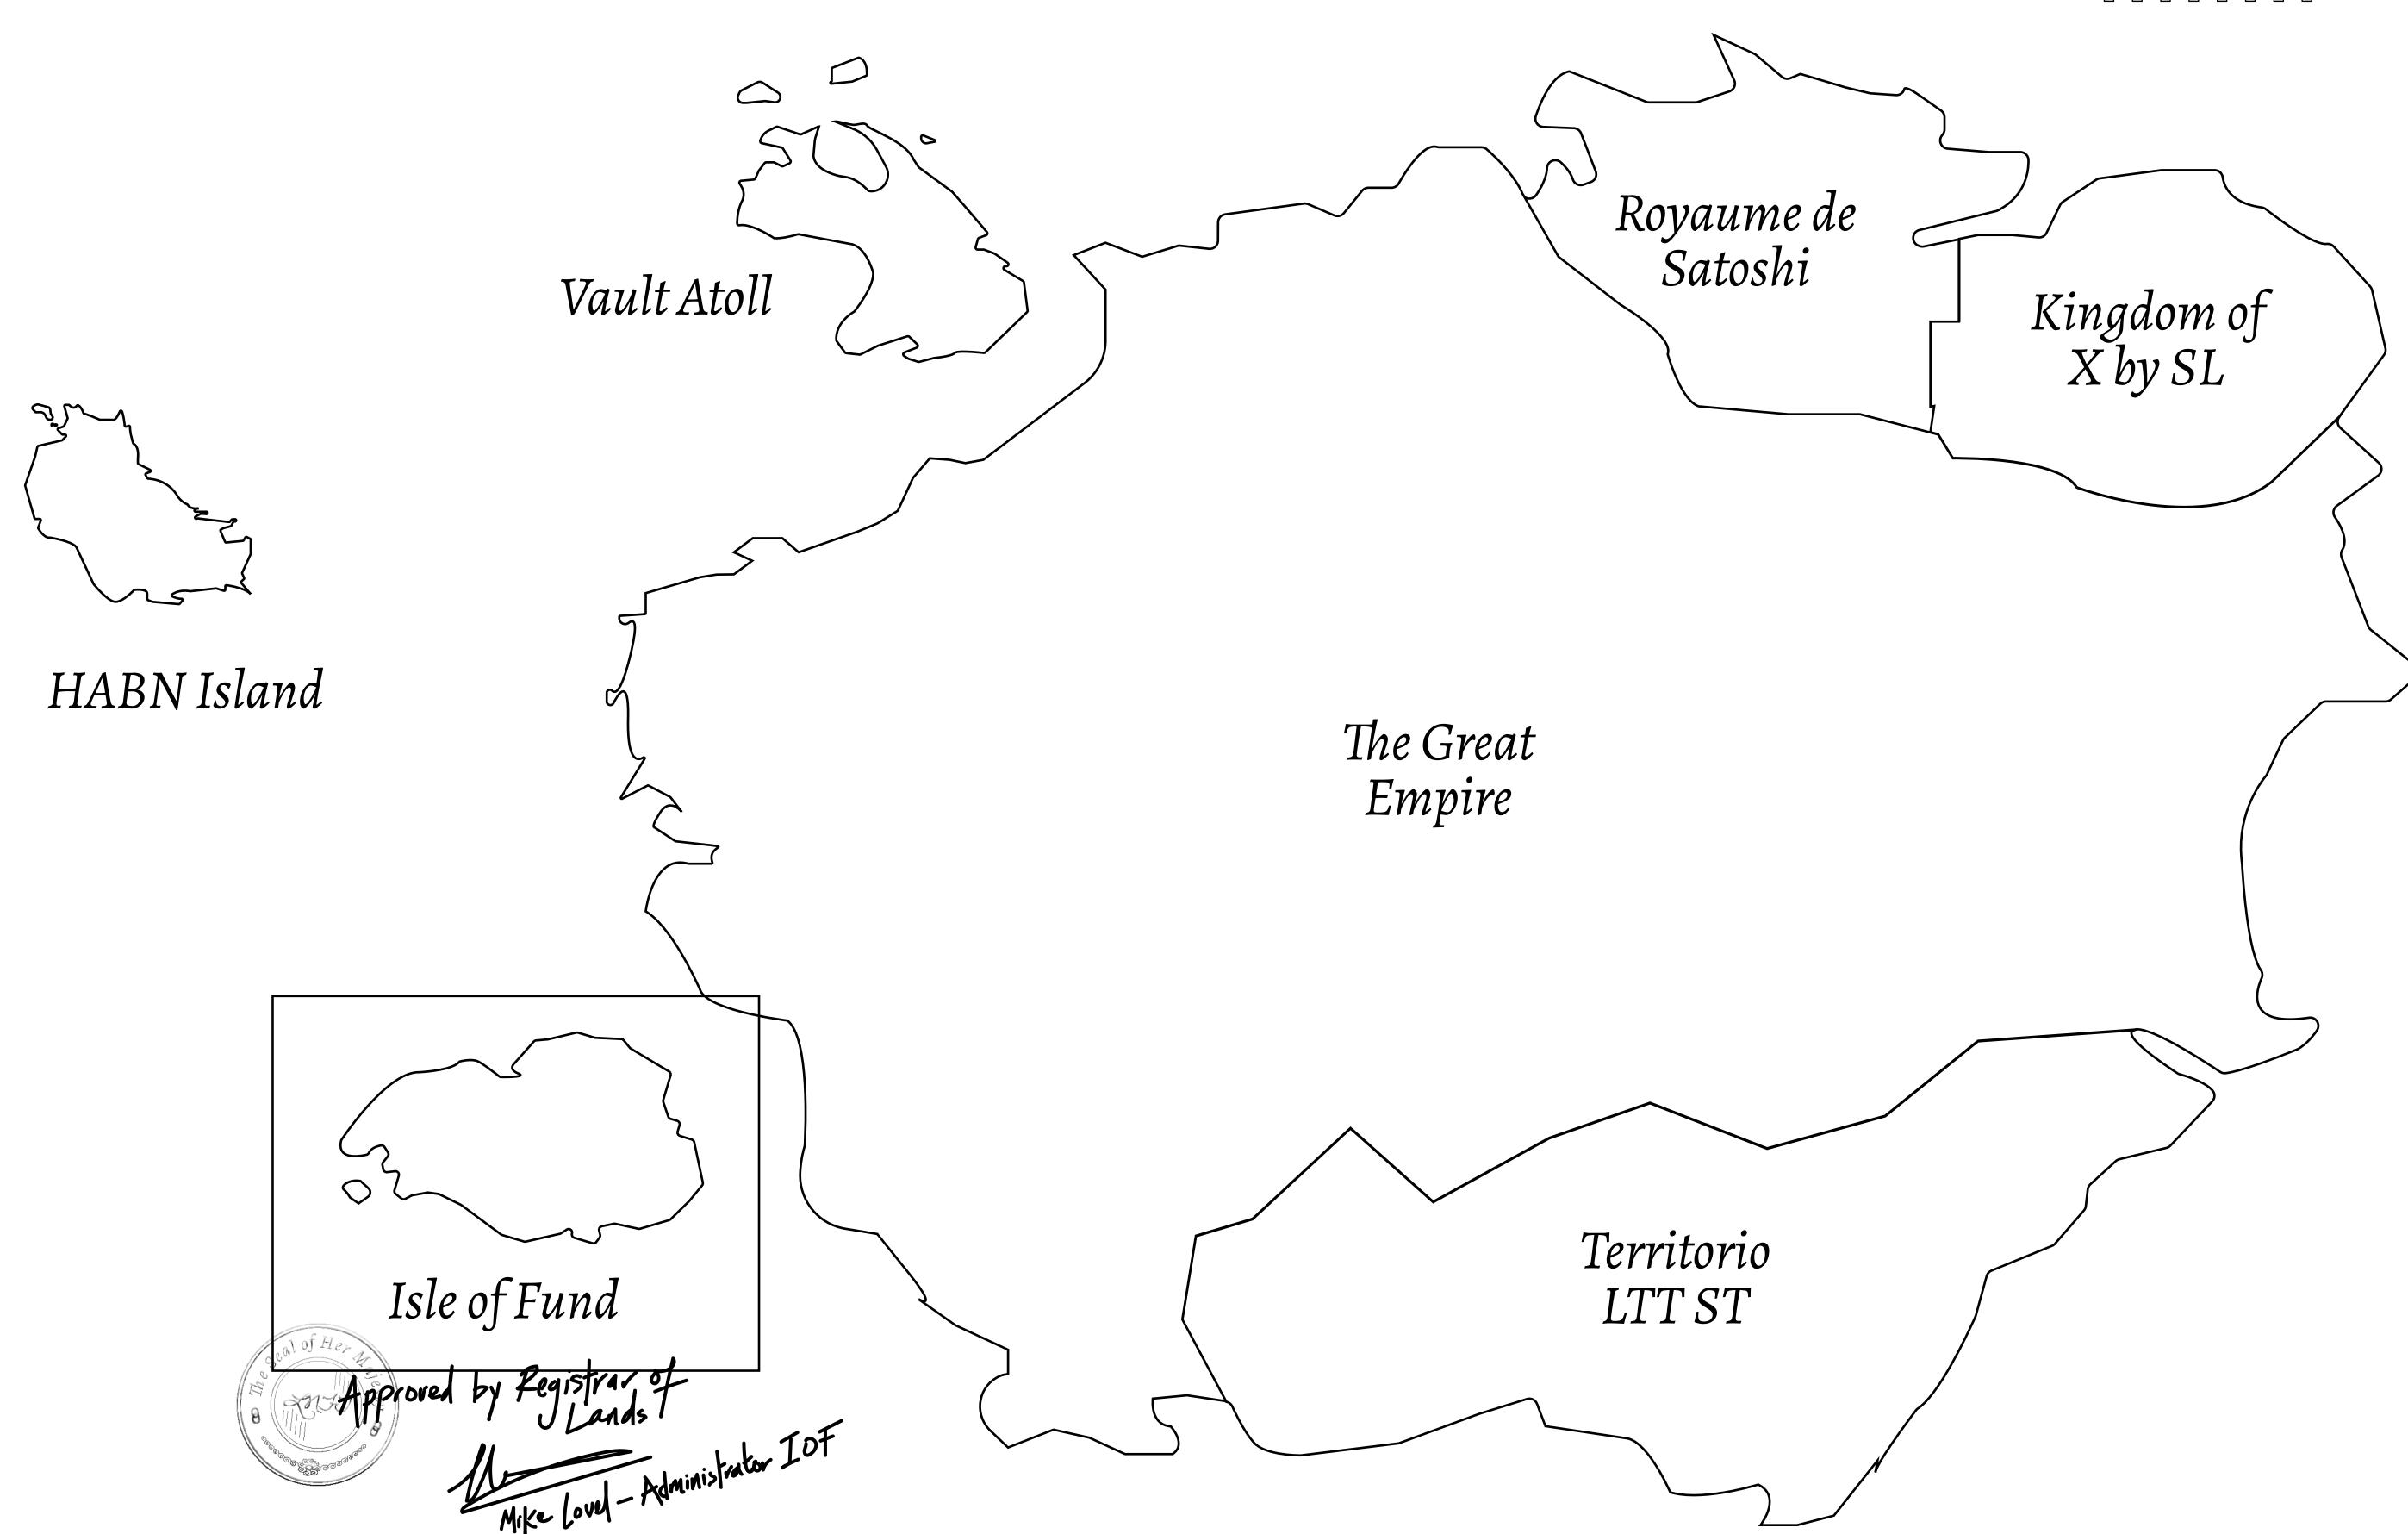

## GEOGRAPHY

COASTLINE
BORDERS
HIGHEST POINT
LOWEST POINT
PLOTS
SCALE

73.54 KM (45.70 MILES)
OCEAN
MOUNT PLUTUS +2349 M

THE DWARF'S MINE -215 M 490

1:50000

## H.M. LNFT Land Registry

F206-221121

TITLE NUMBER

ADMINISTRATIVE AREA

ISLE OF FUND

ISSUED 22 November 2021

SCALE **1/50000** 

OWNER ENTITLEMENT

Type W-IOF: Share of 0.1% of all BUN sales based on number of NFT Stories minted (rewarded in Credits); Mint 4 NFT Stories

PLOTF206

BOUNDARY: 2.67 KM

OCEAN

PLOT F212

CRETOS

PLC