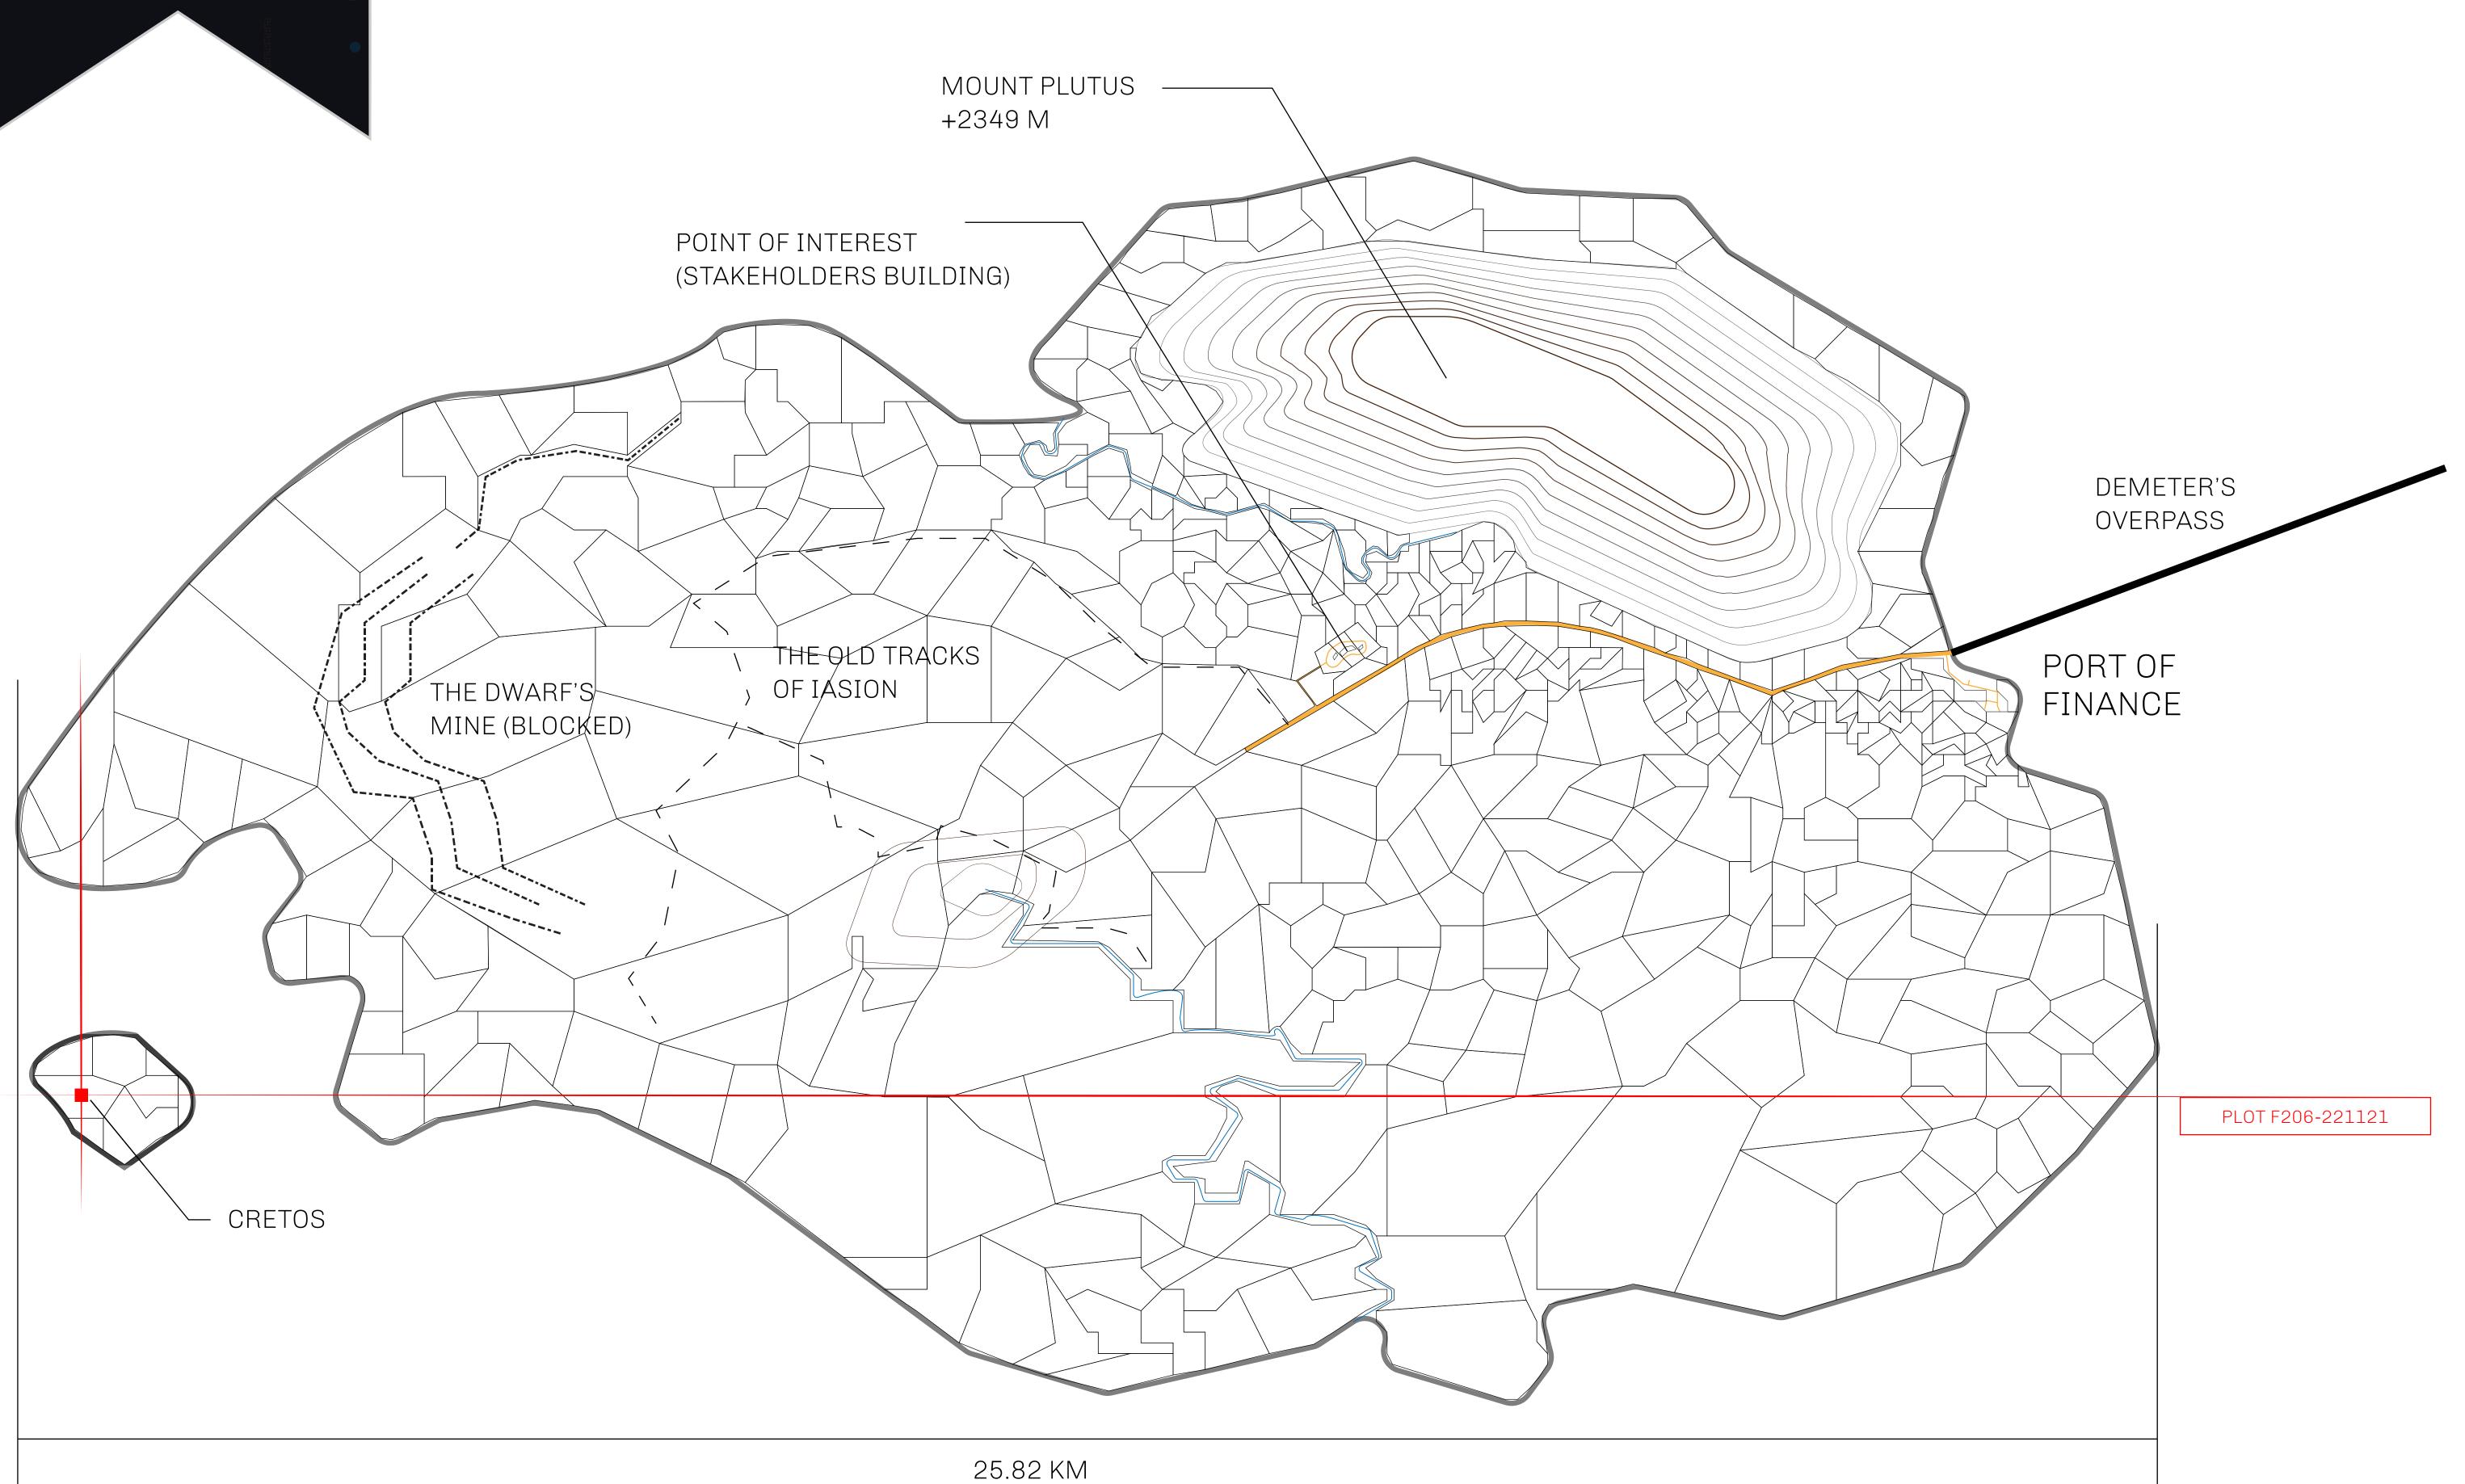

## THE FINANCIERS

Often known as the "paperwork" center of Loot NFT World, the Isle of Fund is the destination for landowners to manage their plots. Plots grant rights embodied in revenue-bearing NFTs (or RB-NFTs), such as minting of NFT stories, receiving USDC platform credit rewards from the World's economic activities, and more. Its people are the leaders in NFT-wrapped instrument experimentations which occurs at the Stakeholder's Building.

## GEOGRAPHY

COASTLINE
BORDERS
HIGHEST POINT
LOWEST POINT
PLOTS
SCALE

73.54 KM (45.70 MILES)
OCEAN
MOUNT PLUTUS +2349 M

THE DWARF'S MINE -215 M 490

1:50000

## H.M. LNFT Land Registry

F206-221121

TITLE NUMBER

ADMINISTRATIVE AREA

ISLE OF FUND

ISSUED 22 November 2021

SCALE **1/50000** 

OWNER ENTITLEMENT

Type W-IOF: Share of 0.1% of all BUN sales based on number of NFT Stories minted (rewarded in Credits); Mint 4 NFT Stories

PLOTF206

BOUNDARY: 2.67 KM

OCEAN

PLOT F212

CRETOS

PLC