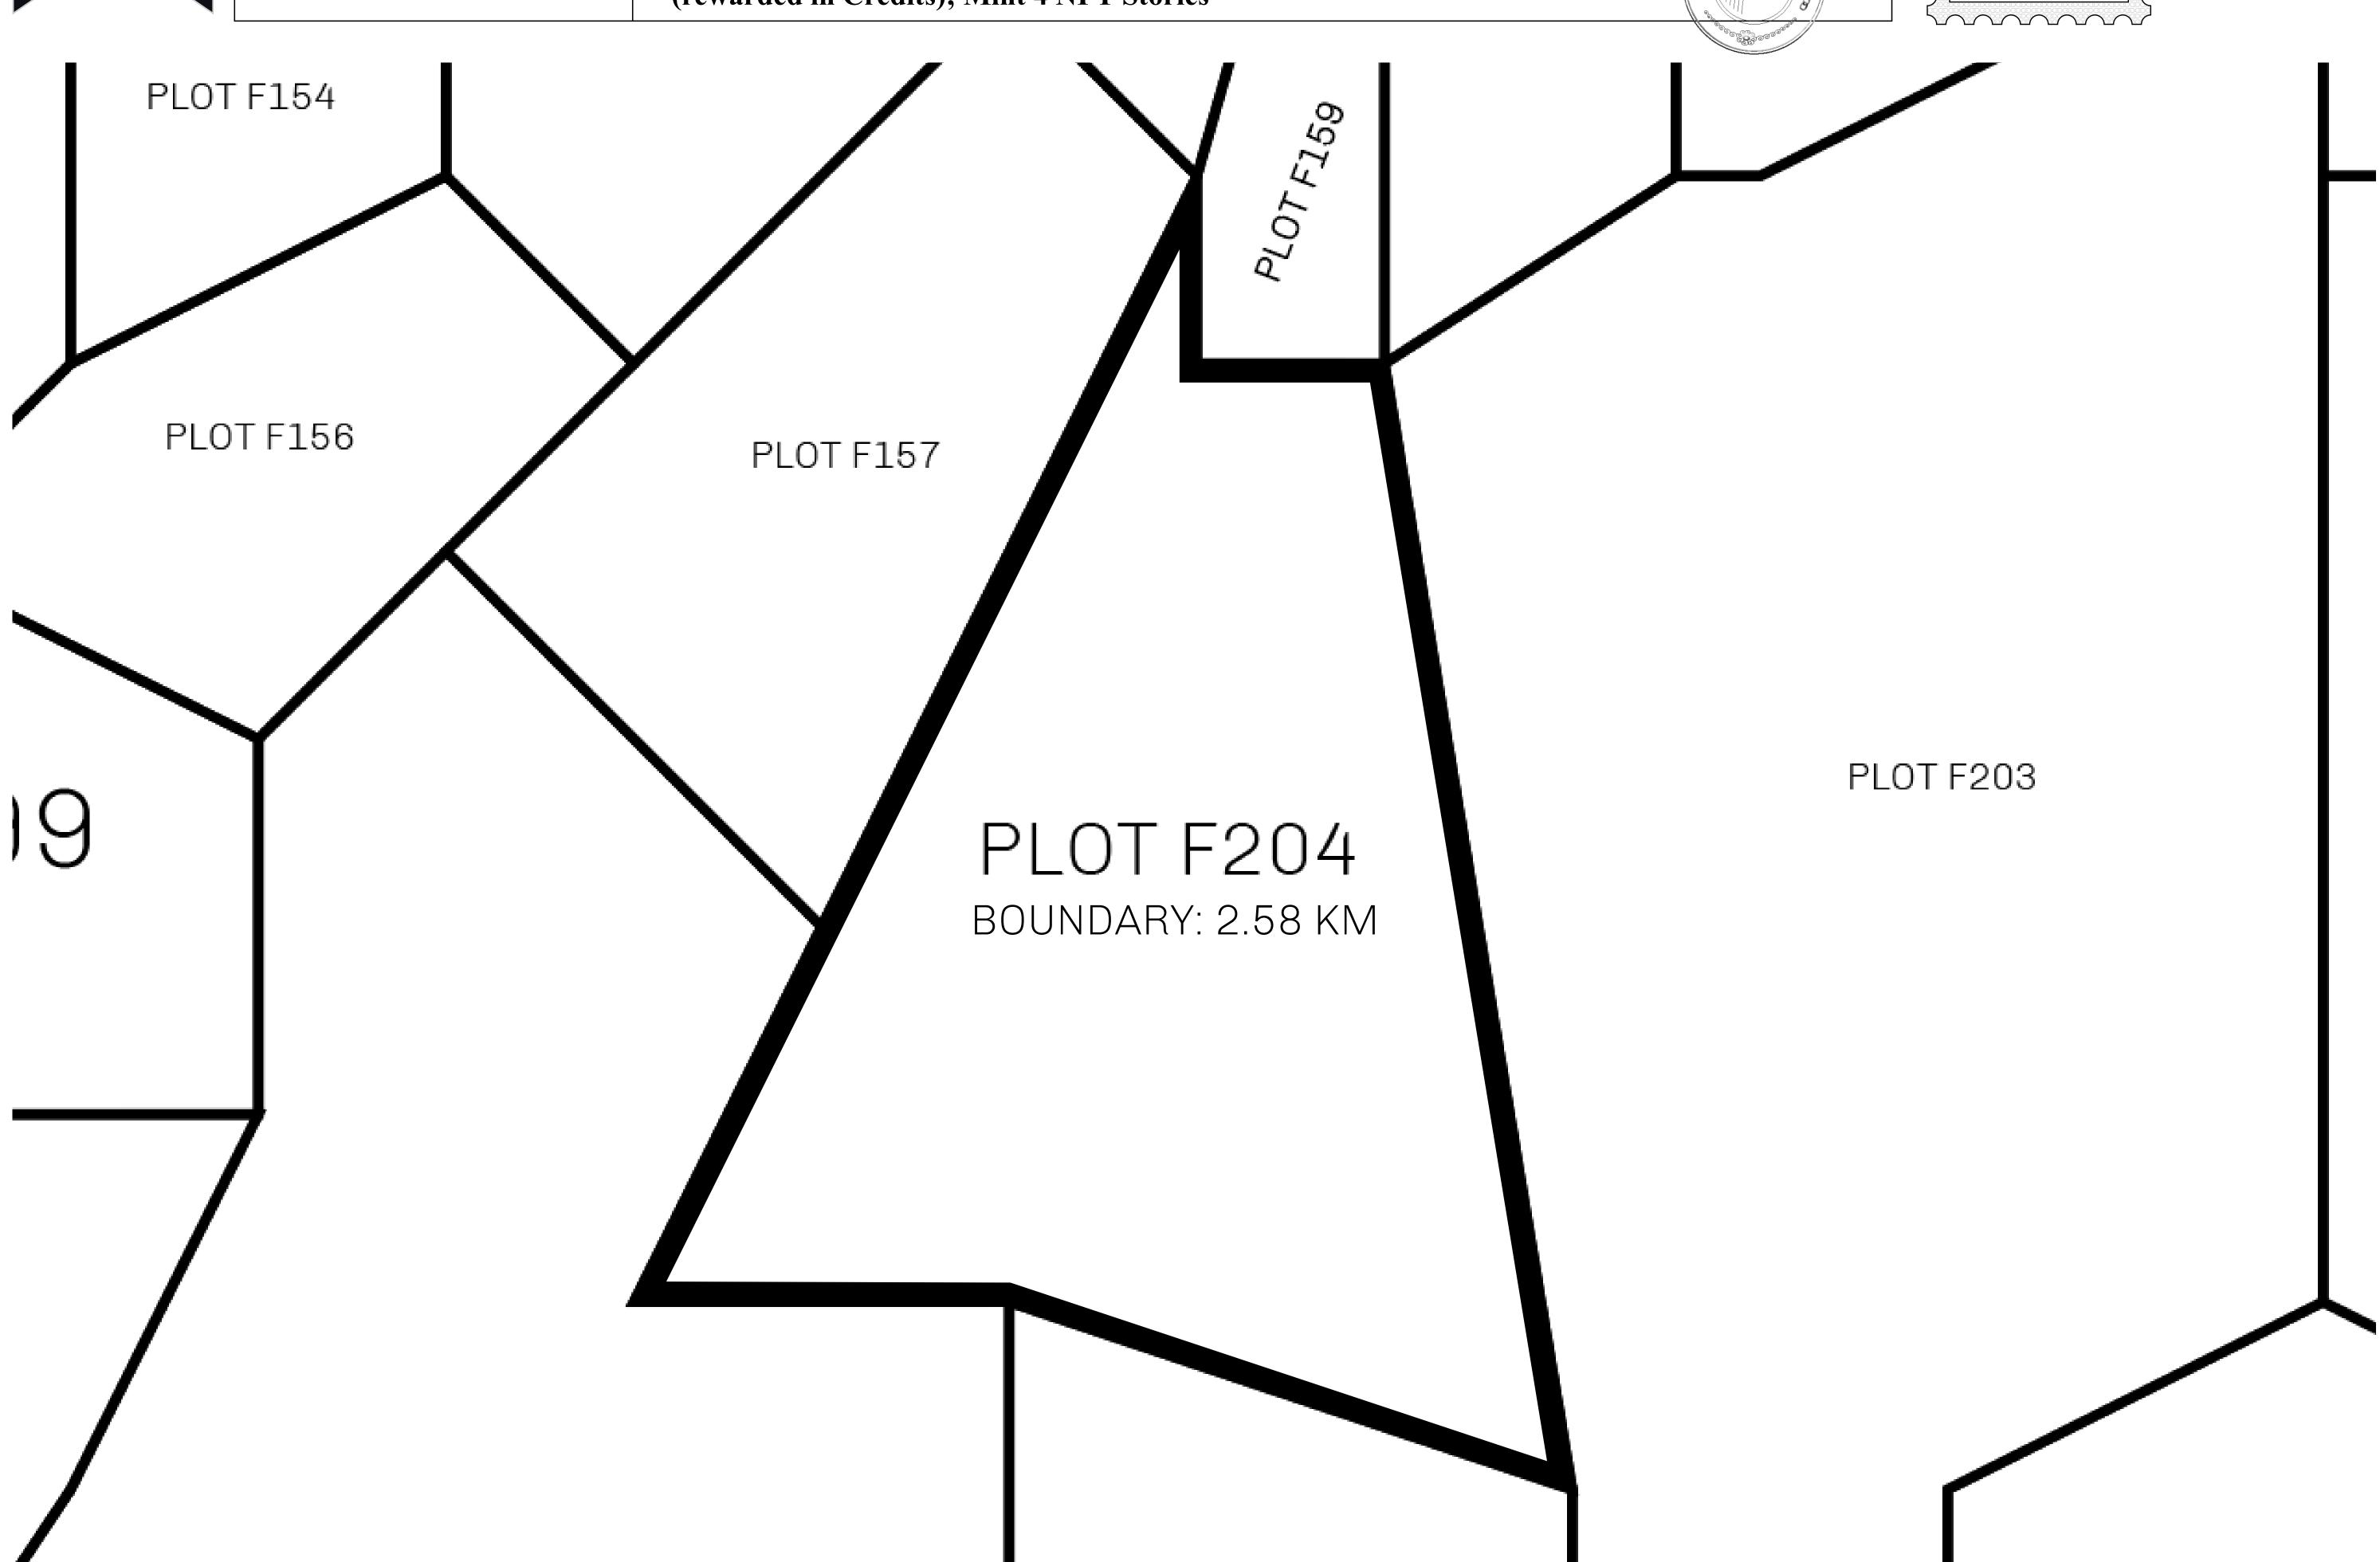

## H.M. LNFT Land Registry

F204-221121

TITLE NUMBER

ADMINISTRATIVE AREA

ISLE OF FUND

ISSUED 22 November 2021

SCALE **1/50000** 

OWNER ENTITLEMENT

Type W-IOF: Share of 0.1% of all BUN sales based on number of NFT Stories minted (rewarded in Credits); Mint 4 NFT Stories