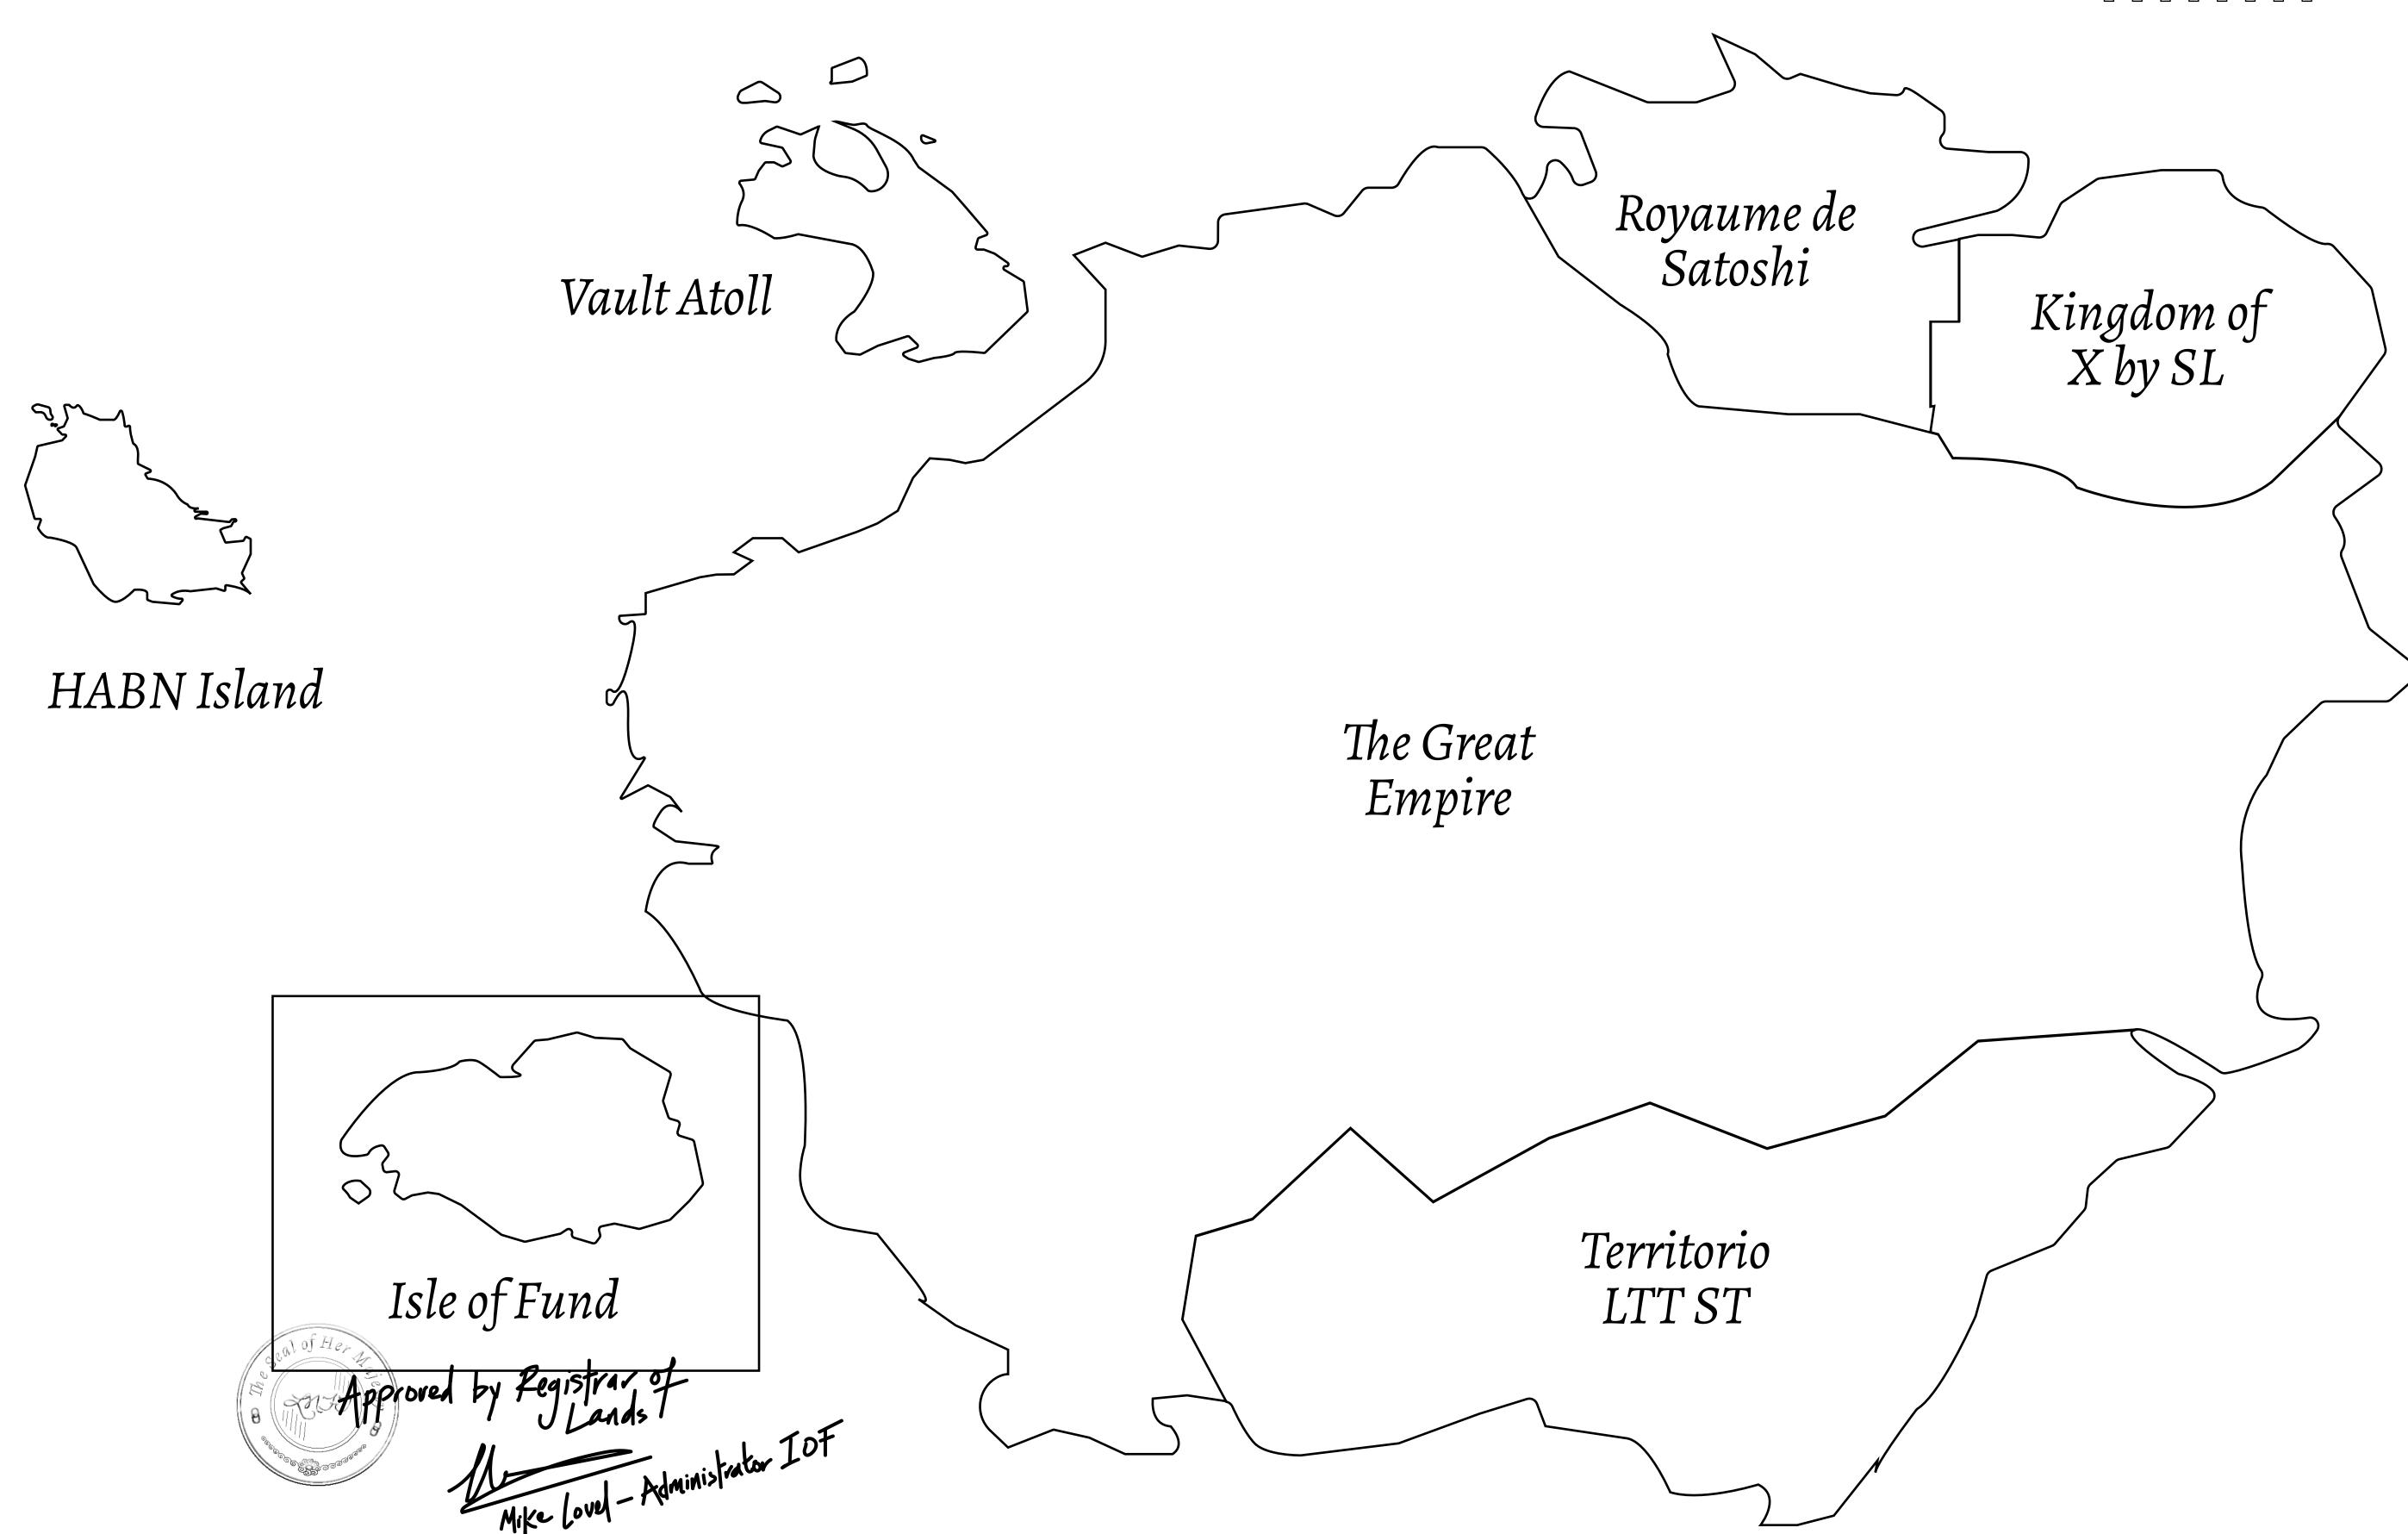

## THE FINANCIERS

Often known as the "paperwork" center of Loot NFT World, the Isle of Fund is the destination for landowners to manage their plots. Plots grant rights embodied in revenue-bearing NFTs (or RB-NFTs), such as minting of NFT stories, receiving USDC platform credit rewards from the World's economic activities, and more. Its people are the leaders in NFT-wrapped instrument experimentations which occurs at the Stakeholder's Building.

## GEOGRAPHY

COASTLINE BORDERS HIGHEST POINT LOWEST POINT PLOTS SCALE

73.54 KM (45.70 MILES) OCEAN MOUNT PLUTUS +2349 M THE DWARF'S MINE -215 M

490

1:50000

## H.M. LNFT Land Registry

F204-221121

TITLE NUMBER

ADMINISTRATIVE AREA

ISLE OF FUND

ISSUED 22 November 2021

SCALE **1/50000** 

OWNER ENTITLEMENT