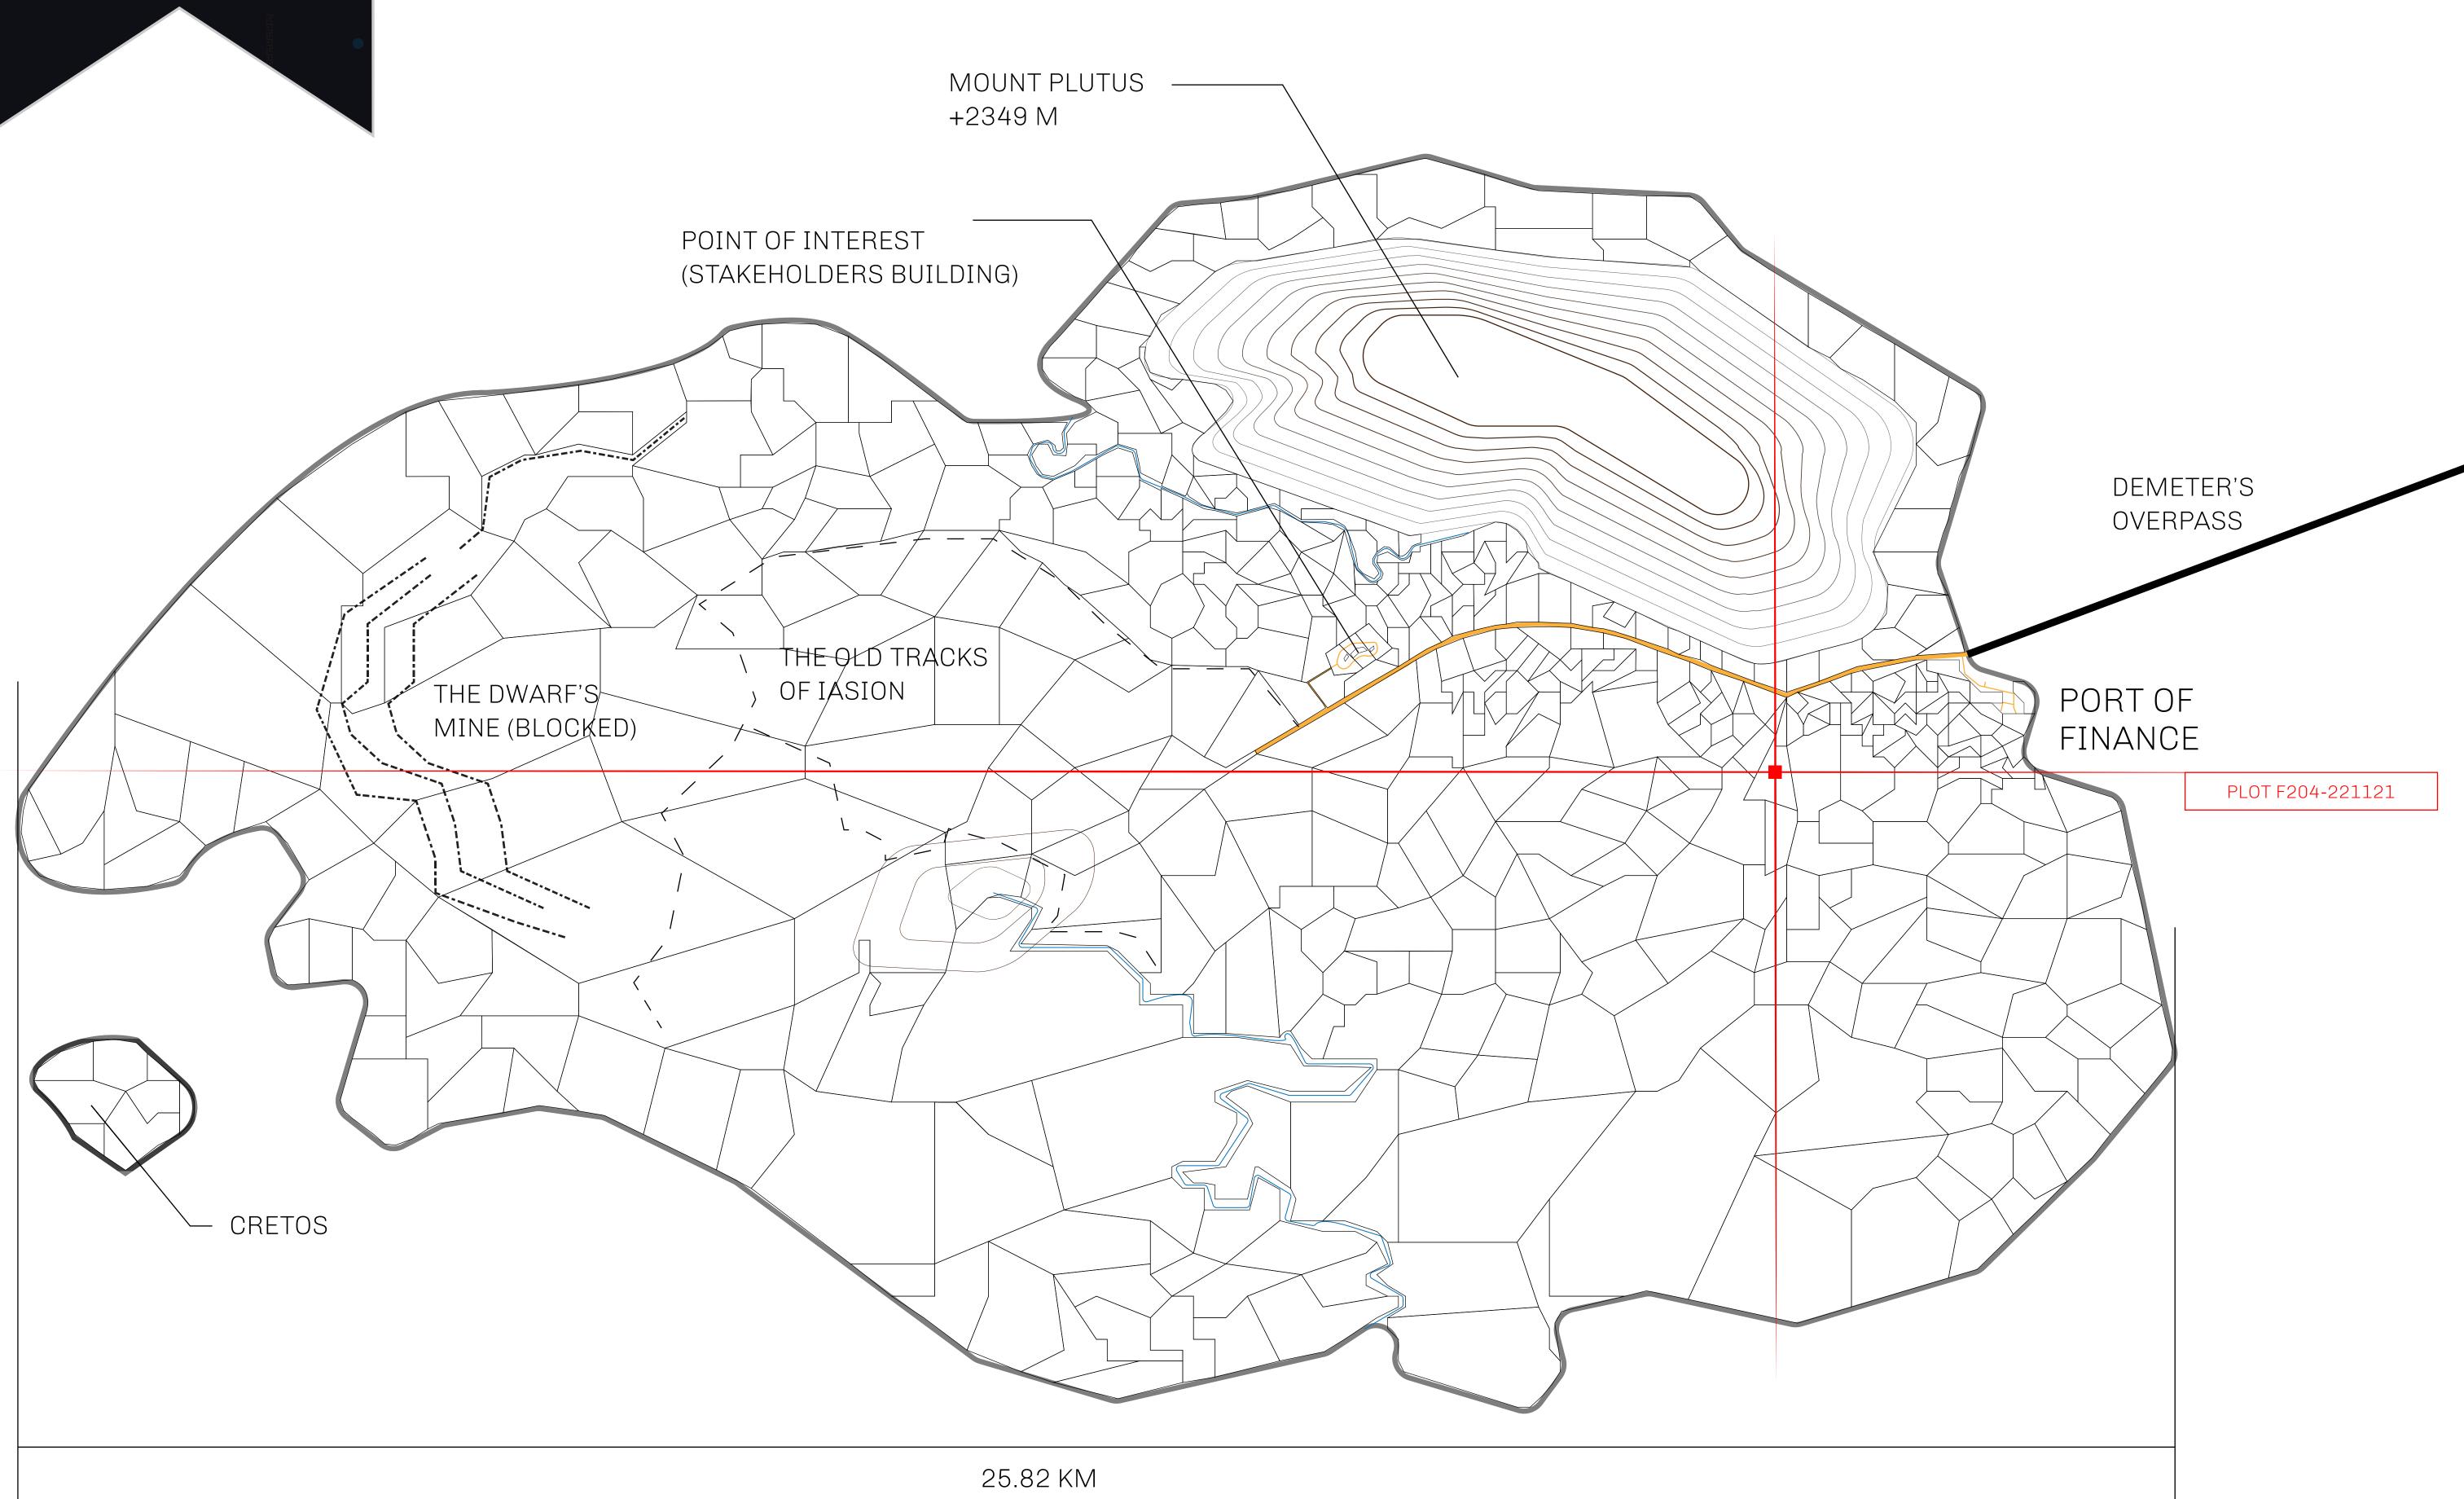

## GEOGRAPHY

COASTLINE BORDERS HIGHEST POINT LOWEST POINT PLOTS SCALE

73.54 KM (45.70 MILES) OCEAN MOUNT PLUTUS +2349 M THE DWARF'S MINE -215 M

490

1:50000

## H.M. LNFT Land Registry

F204-221121

TITLE NUMBER

ADMINISTRATIVE AREA

ISLE OF FUND

ISSUED 22 November 2021

SCALE **1/50000** 

OWNER ENTITLEMENT