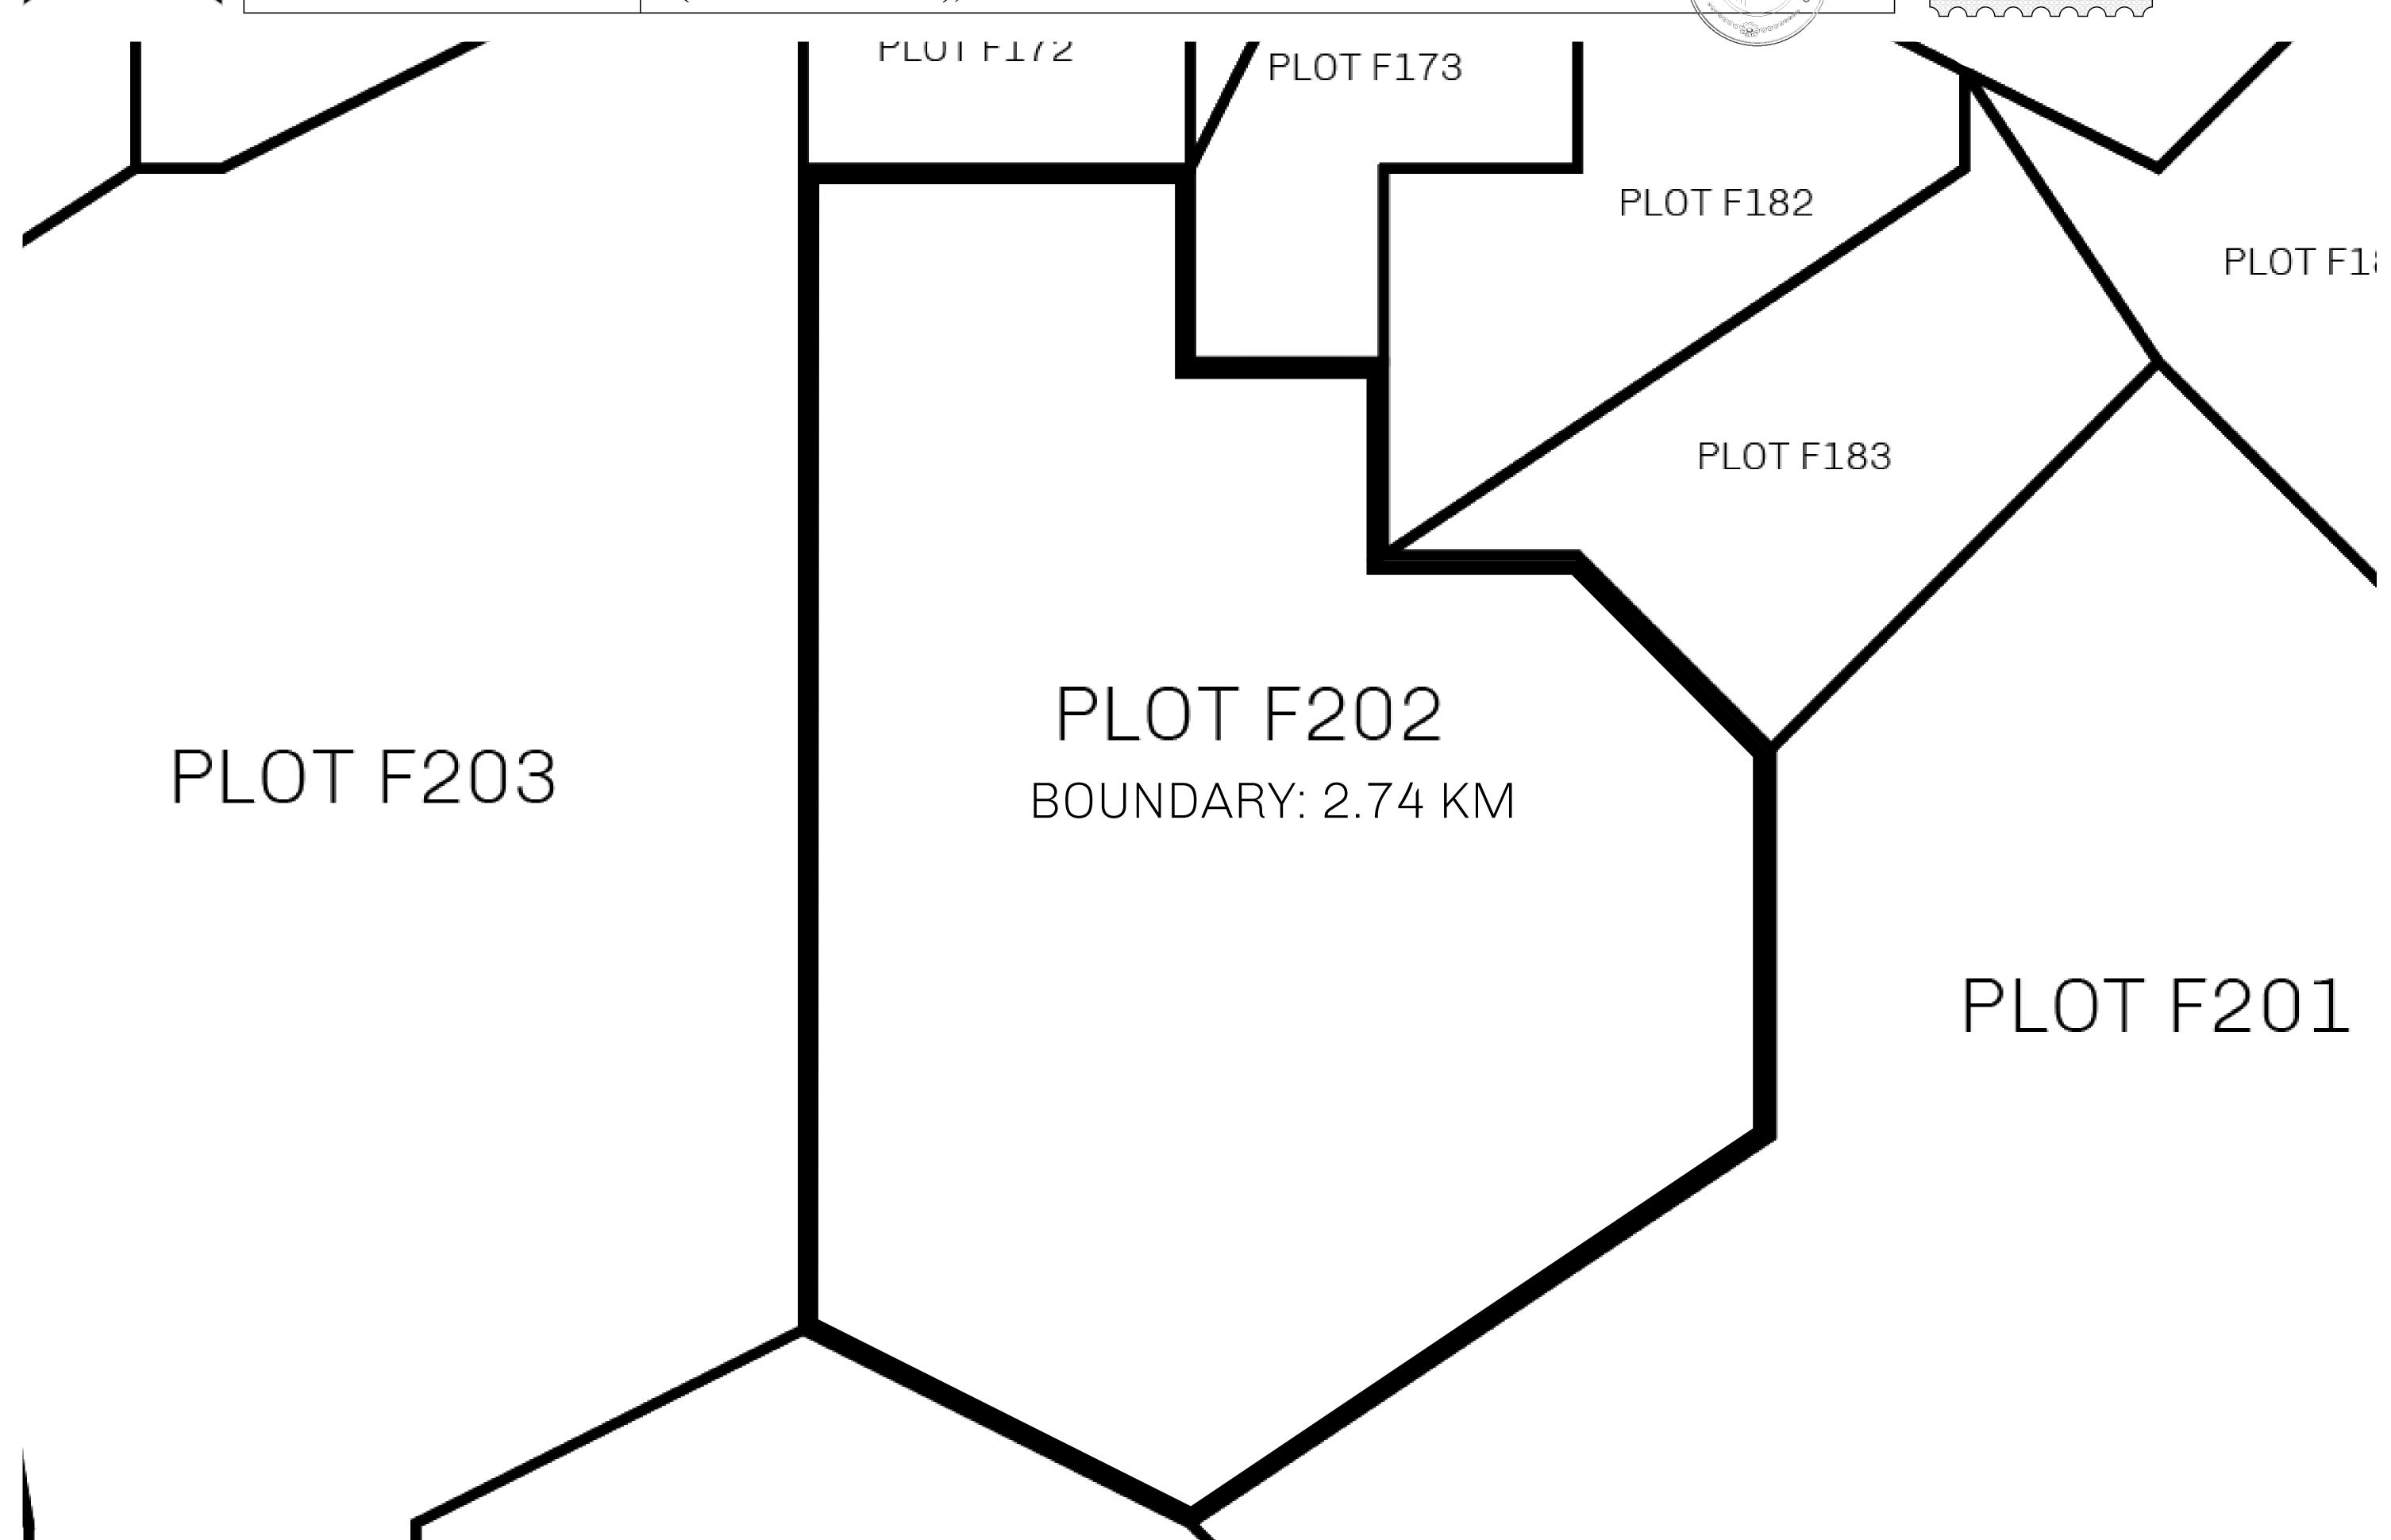

## H.M. LNFT Land Registry

F202-221121

TITLE NUMBER

ADMINISTRATIVE AREA

ISLE OF FUND

ISSUED 22 November 2021

SCALE **1/50000** 

OWNER ENTITLEMENT