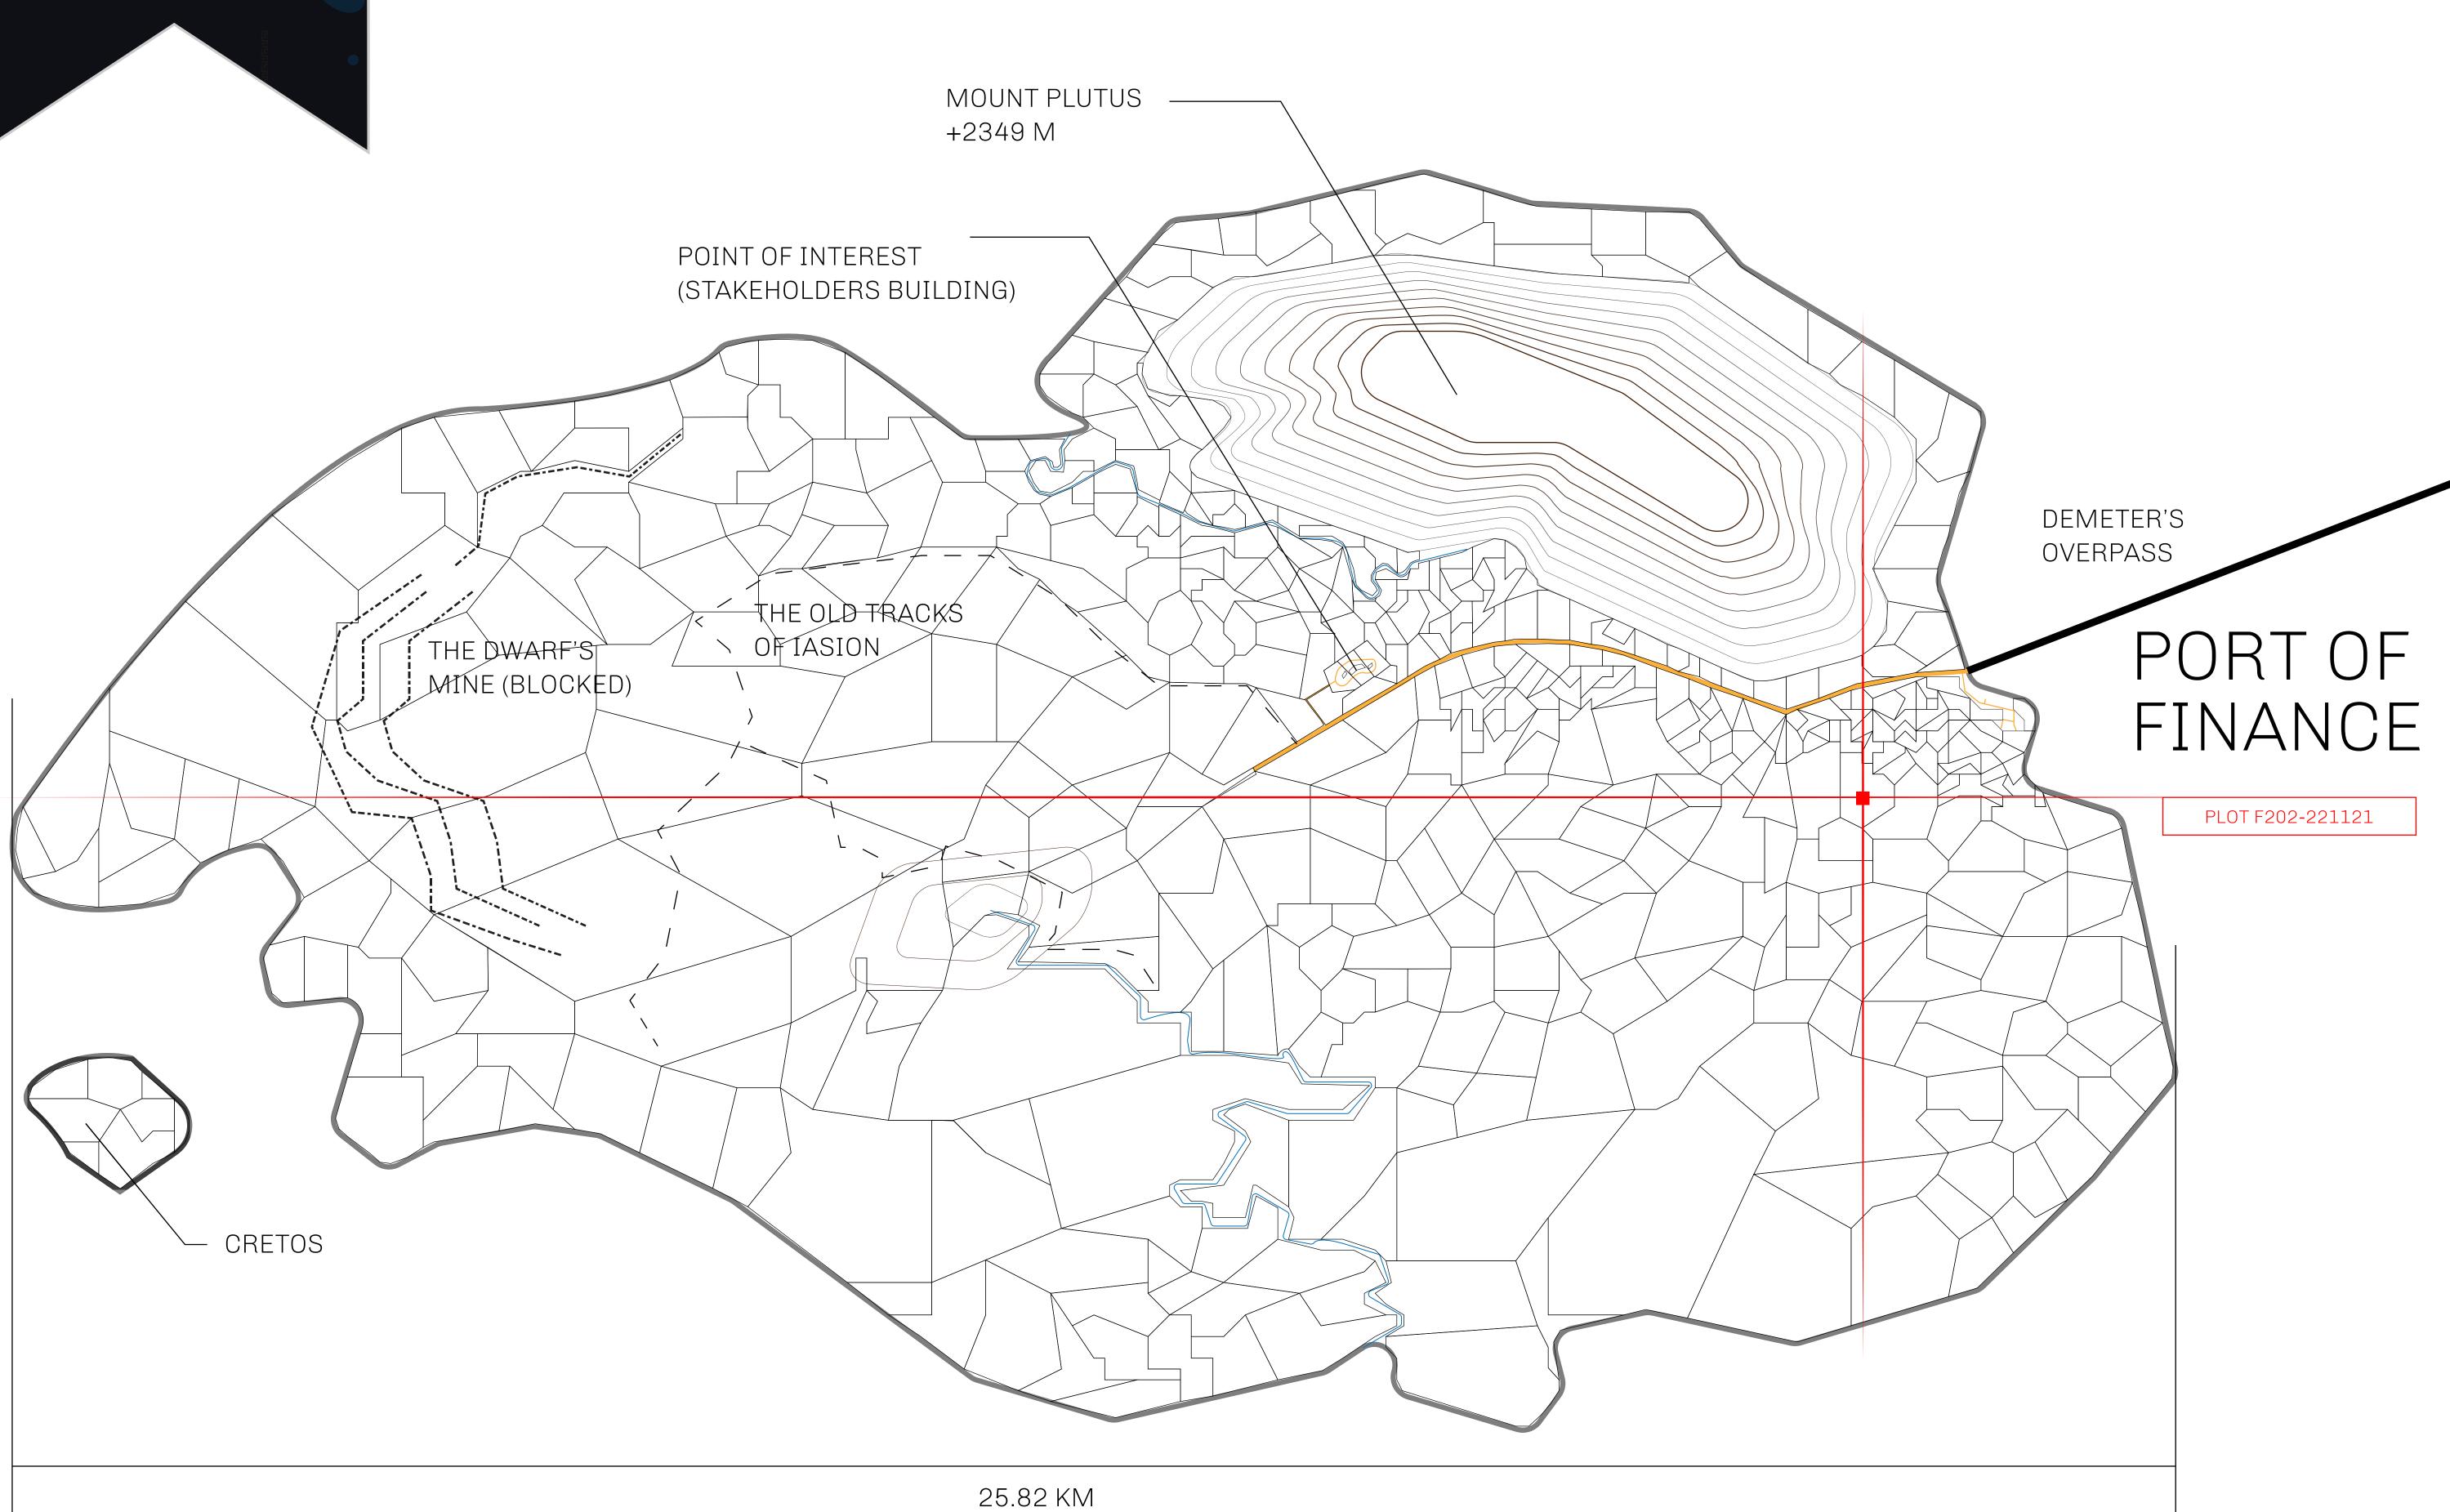

## GEOGRAPHY

COASTLINE
BORDERS
HIGHEST POINT
LOWEST POINT
PLOTS
SCALE

73.54 KM (45.70 MILES)
OCEAN
MOUNT PLUTUS +2349 M
THE DWARF'S MINE -215 M

490 1:50000

## H.M. LNFT Land Registry

F202-221121

TITLE NUMBER

ADMINISTRATIVE AREA

ISLE OF FUND

ISSUED 22 November 2021

SCALE **1/50000** 

OWNER ENTITLEMENT