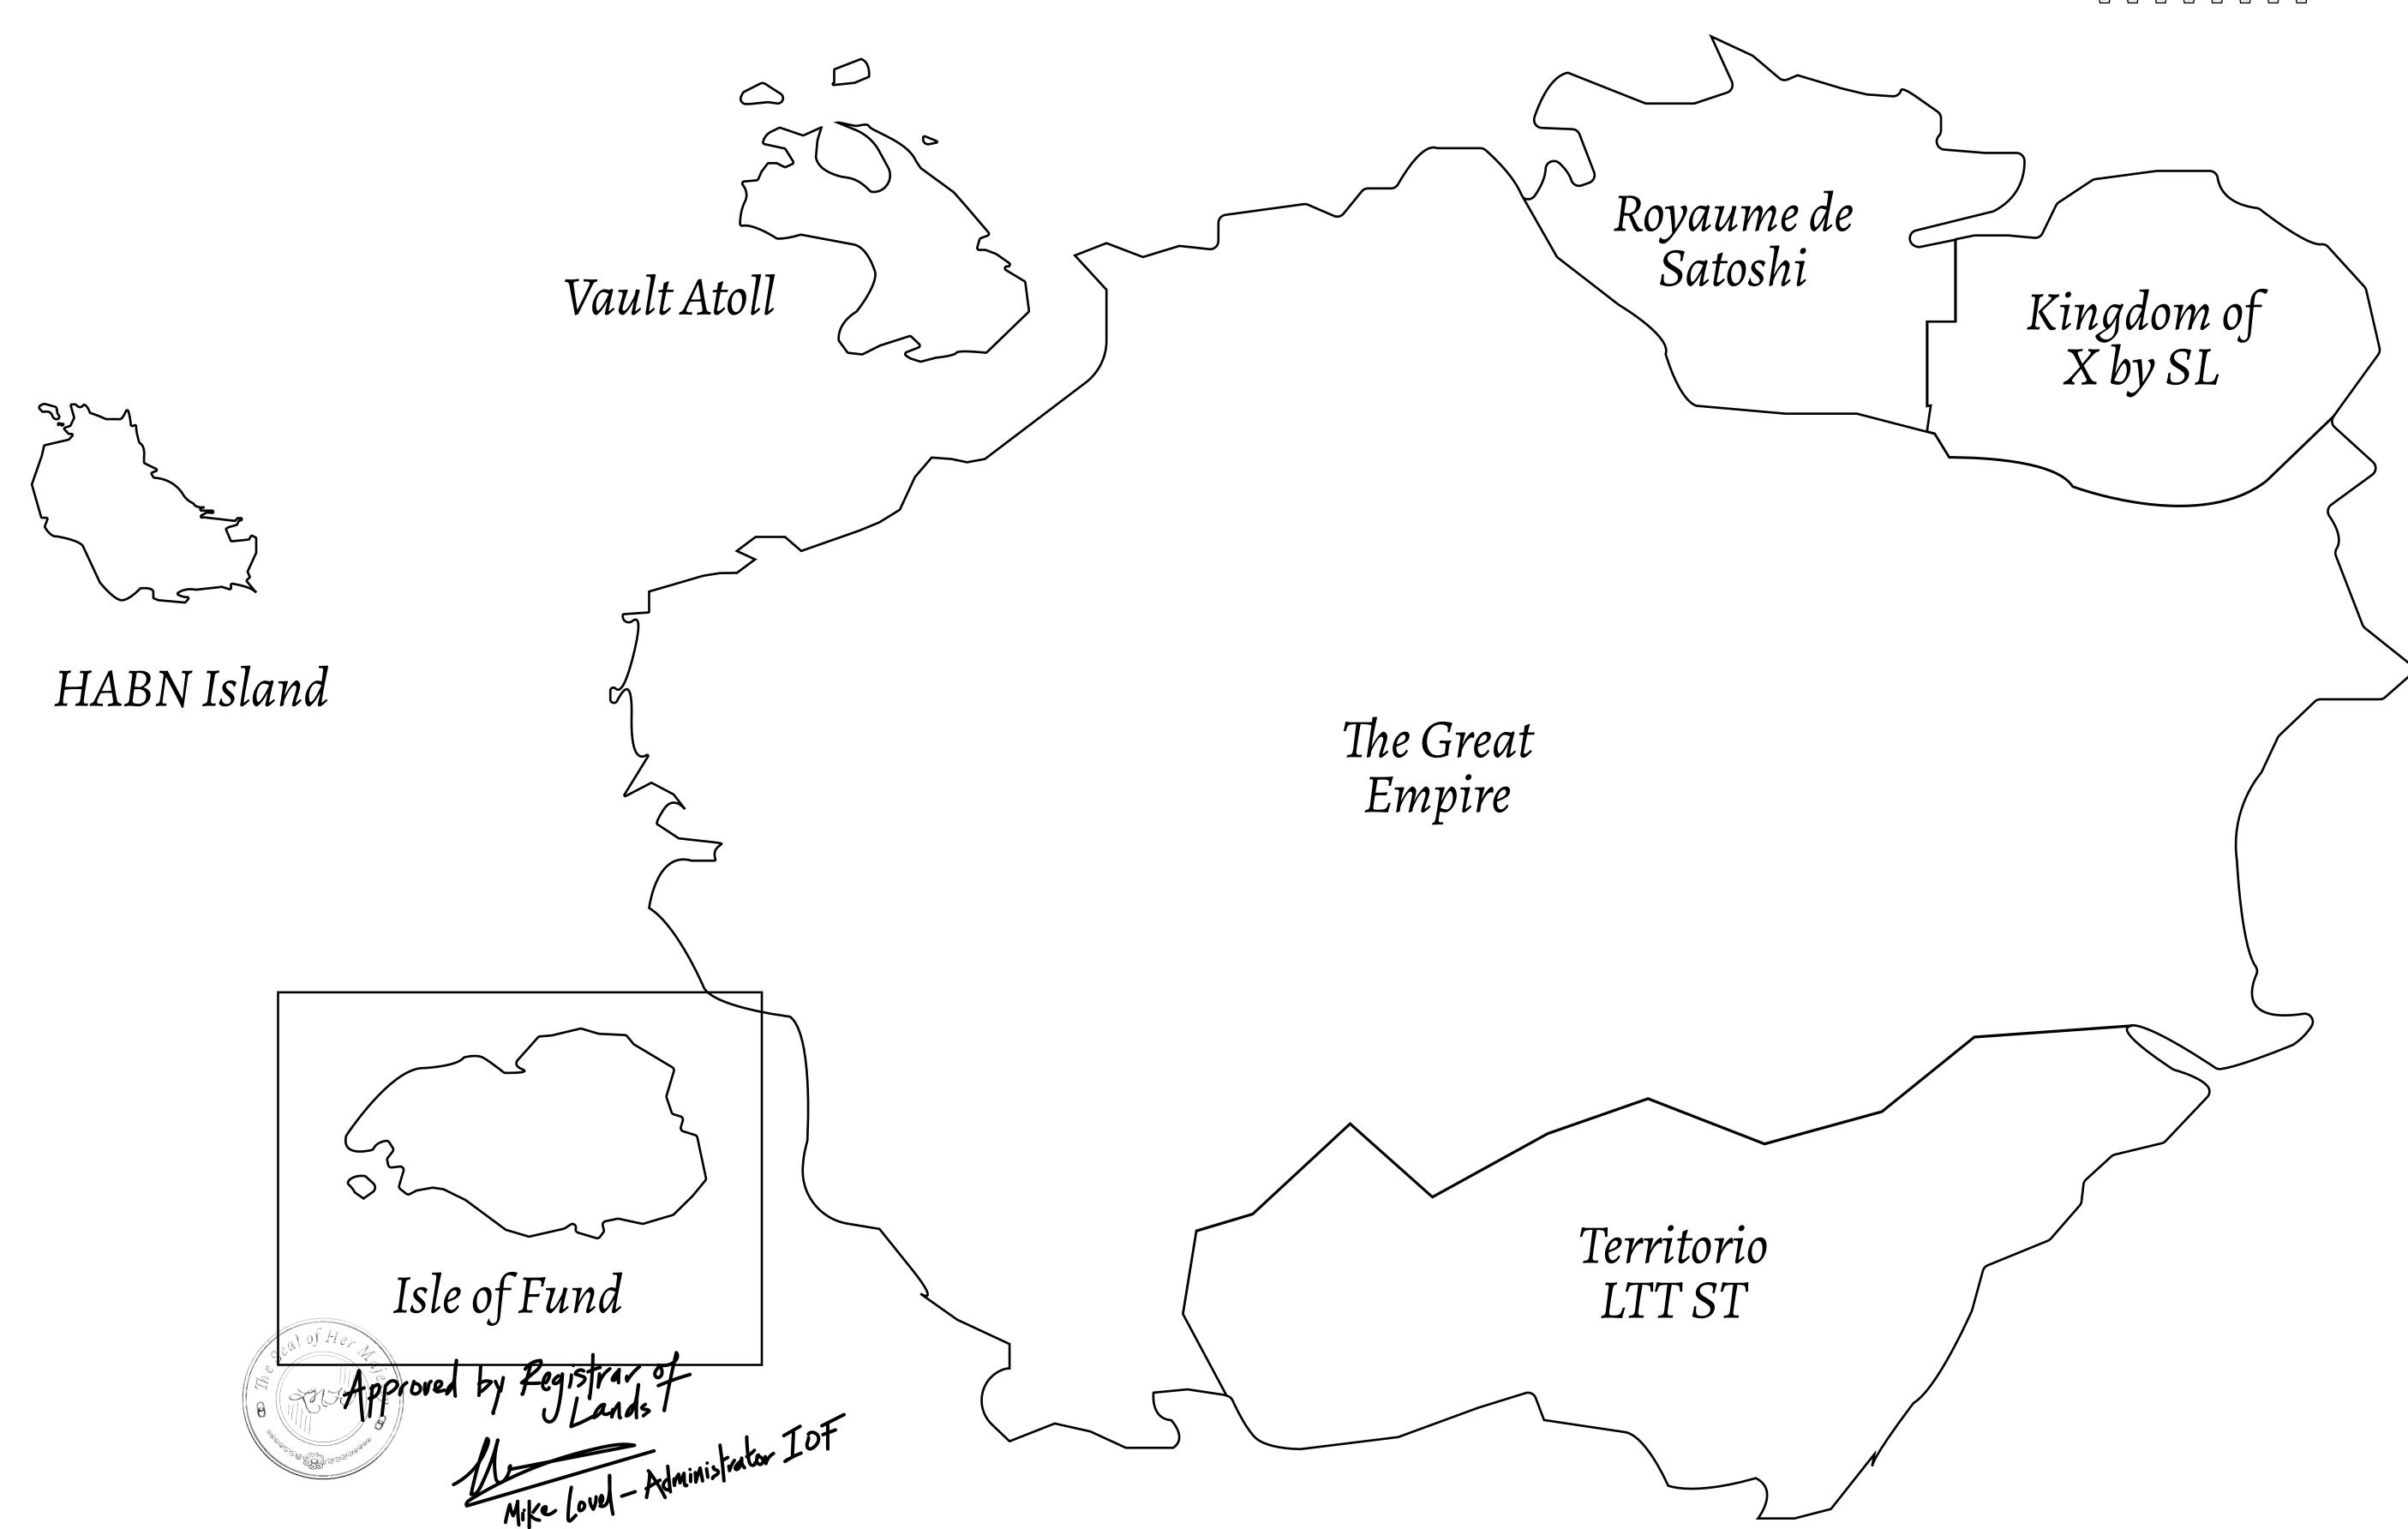

## GEOGRAPHY

COASTLINE
BORDERS
HIGHEST POINT
LOWEST POINT
PLOTS
SCALE

73.54 KM (45.70 MILES)
OCEAN
MOUNT PLUTUS +2349 M
THE DWARF'S MINE -215 M

490 1:50000

## H.M. LNFT Land Registry

F202-221121

TITLE NUMBER

ADMINISTRATIVE AREA

ISLE OF FUND

ISSUED 22 November 2021

SCALE **1/50000** 

OWNER ENTITLEMENT