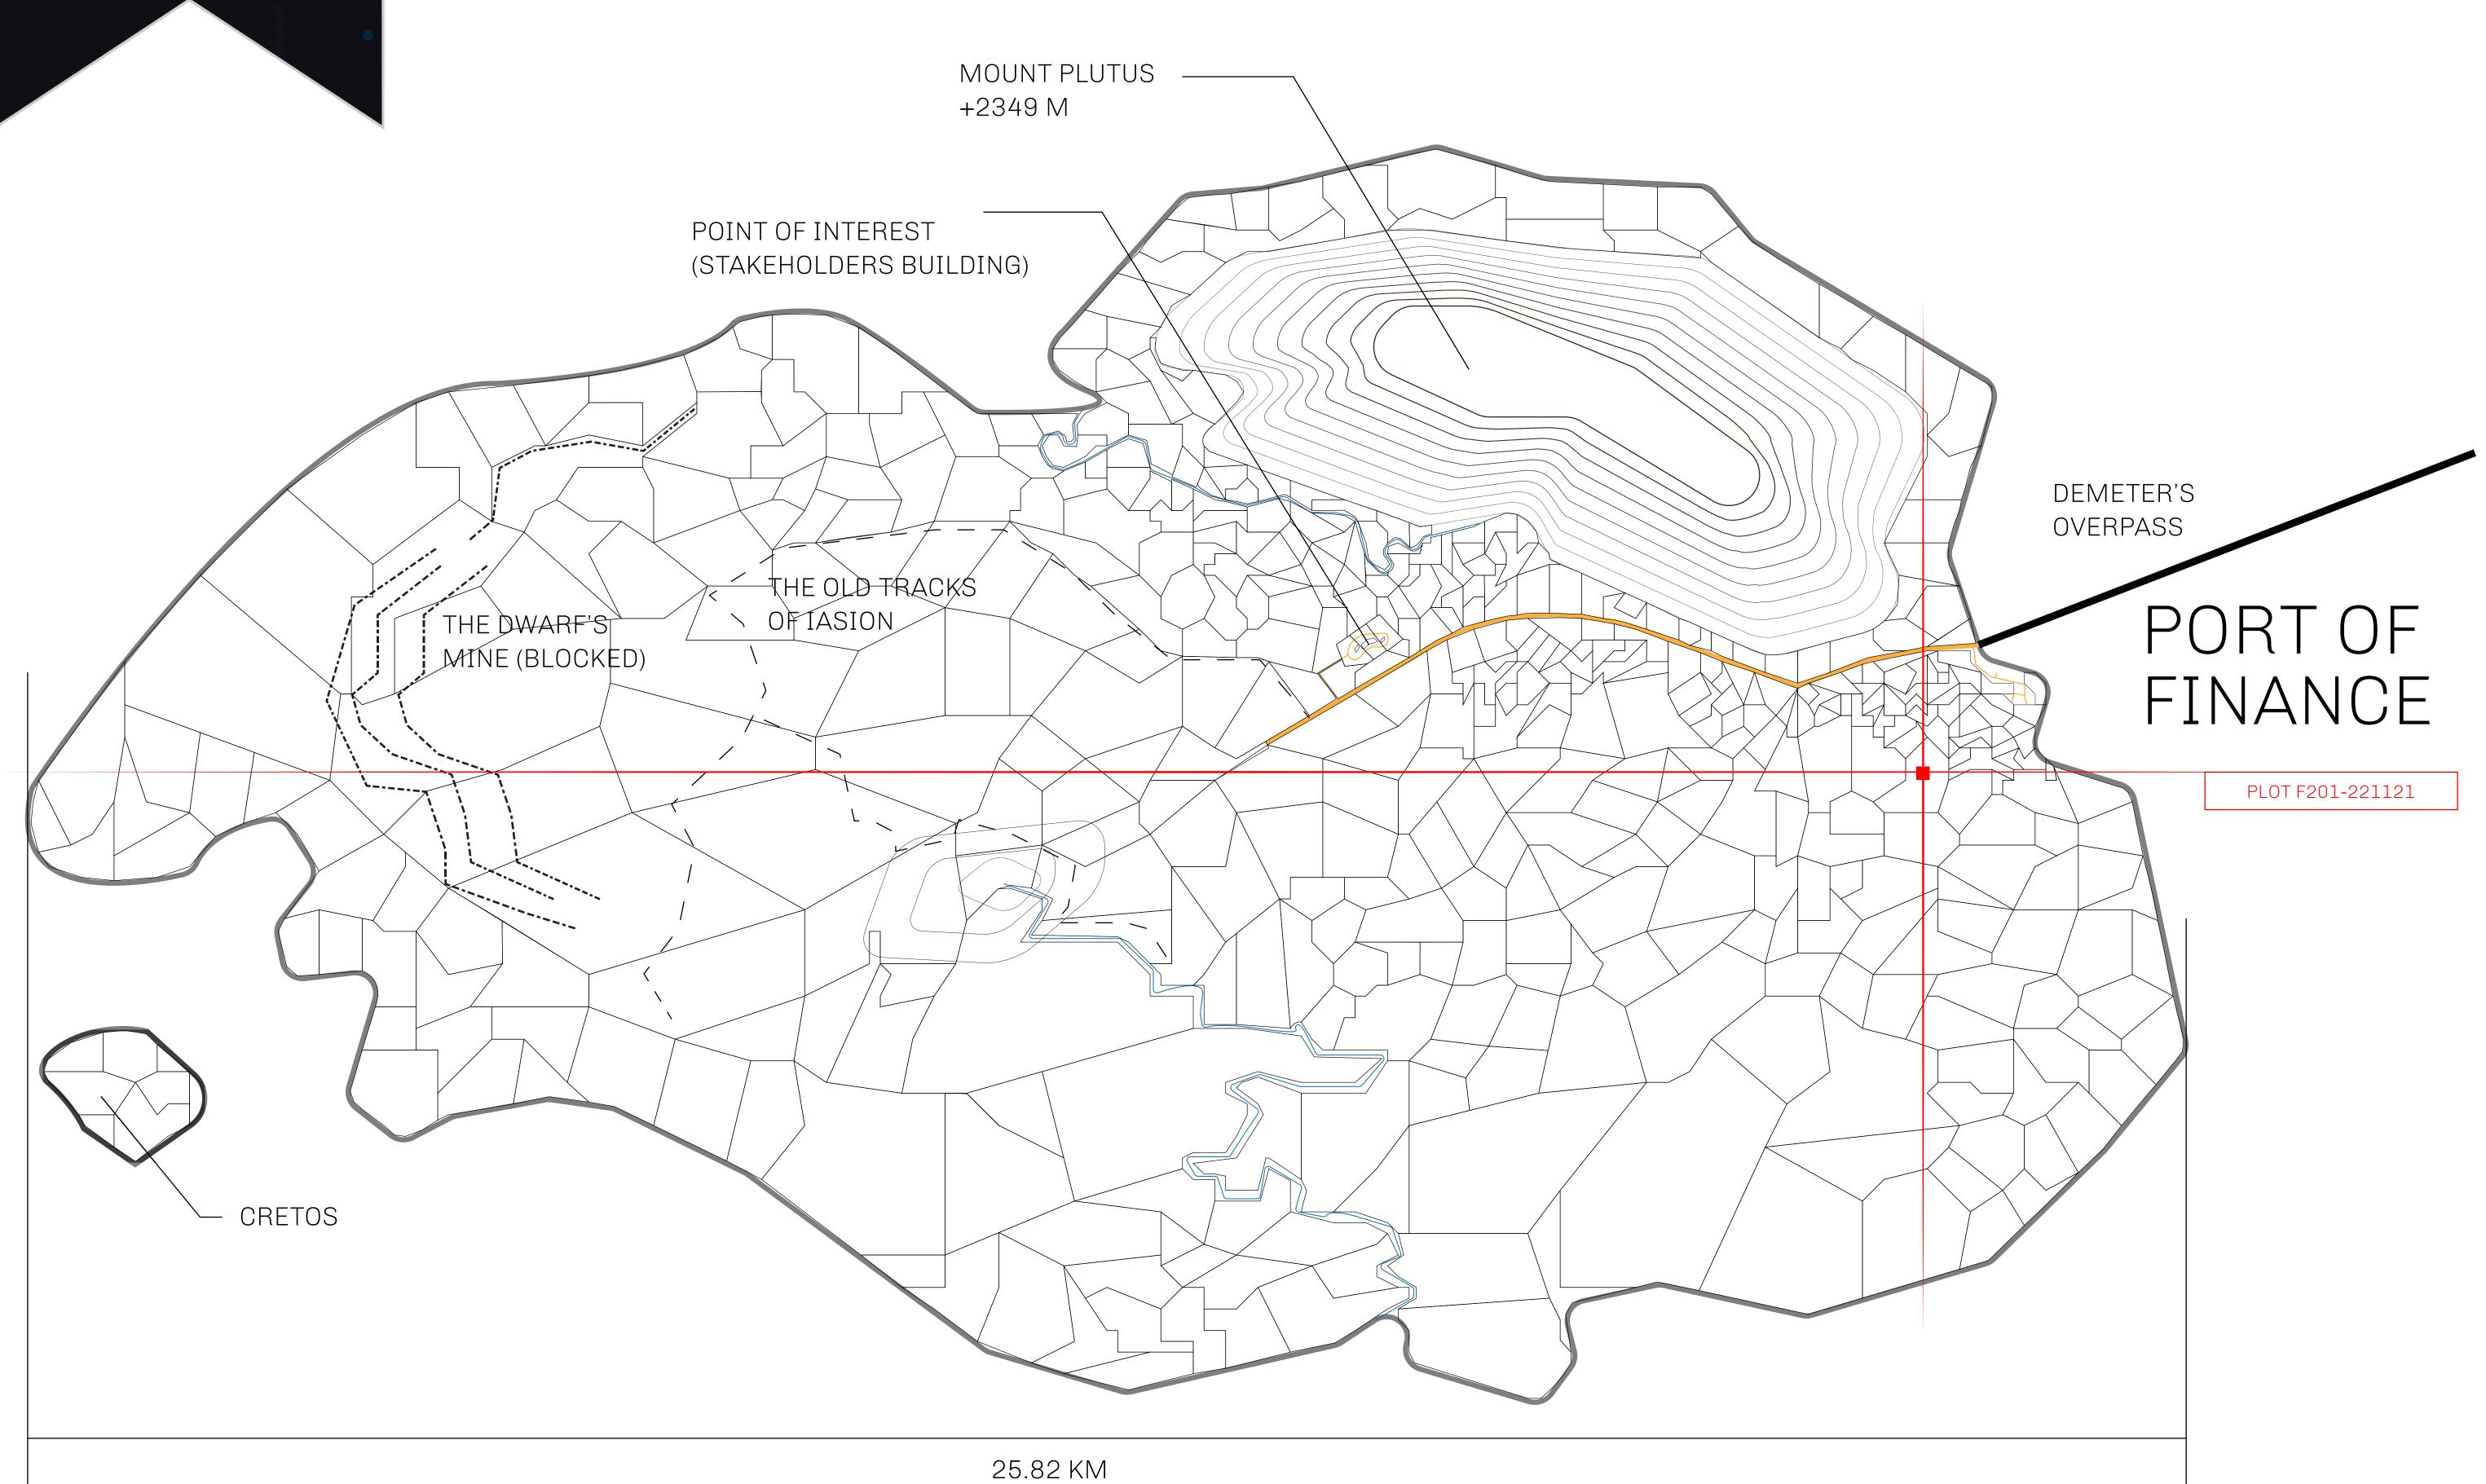

## THE FINANCIERS

Often known as the "paperwork" center of Loot NFT World, the Isle of Fund is the destination for landowners to manage their plots. Plots grant rights embodied in revenue-bearing NFTs (or RB-NFTs), such as minting of NFT stories, receiving USDC platform credit rewards from the World's economic activities, and more. Its people are the leaders in NFT-wrapped instrument experimentations which occurs at the Stakeholder's Building.

## GEOGRAPHY

COASTLINE
BORDERS
HIGHEST POINT
LOWEST POINT
PLOTS
SCALE

73.54 KM (45.70 MILES) OCEAN MOUNT PLUTUS +2349 M

THE DWARF'S MINE -215 M

490 1:50000

## TITLE NUMBER H.M. LNFT Land Registry F201-221121 SCALE **1/50000** ISSUED 22 November 2021 b.J. ADMINISTRATIVE AREA ISLE OF FUND

Type W-IOF: Share of 0.1% of all BUN sales based on number of NFT Stories minted