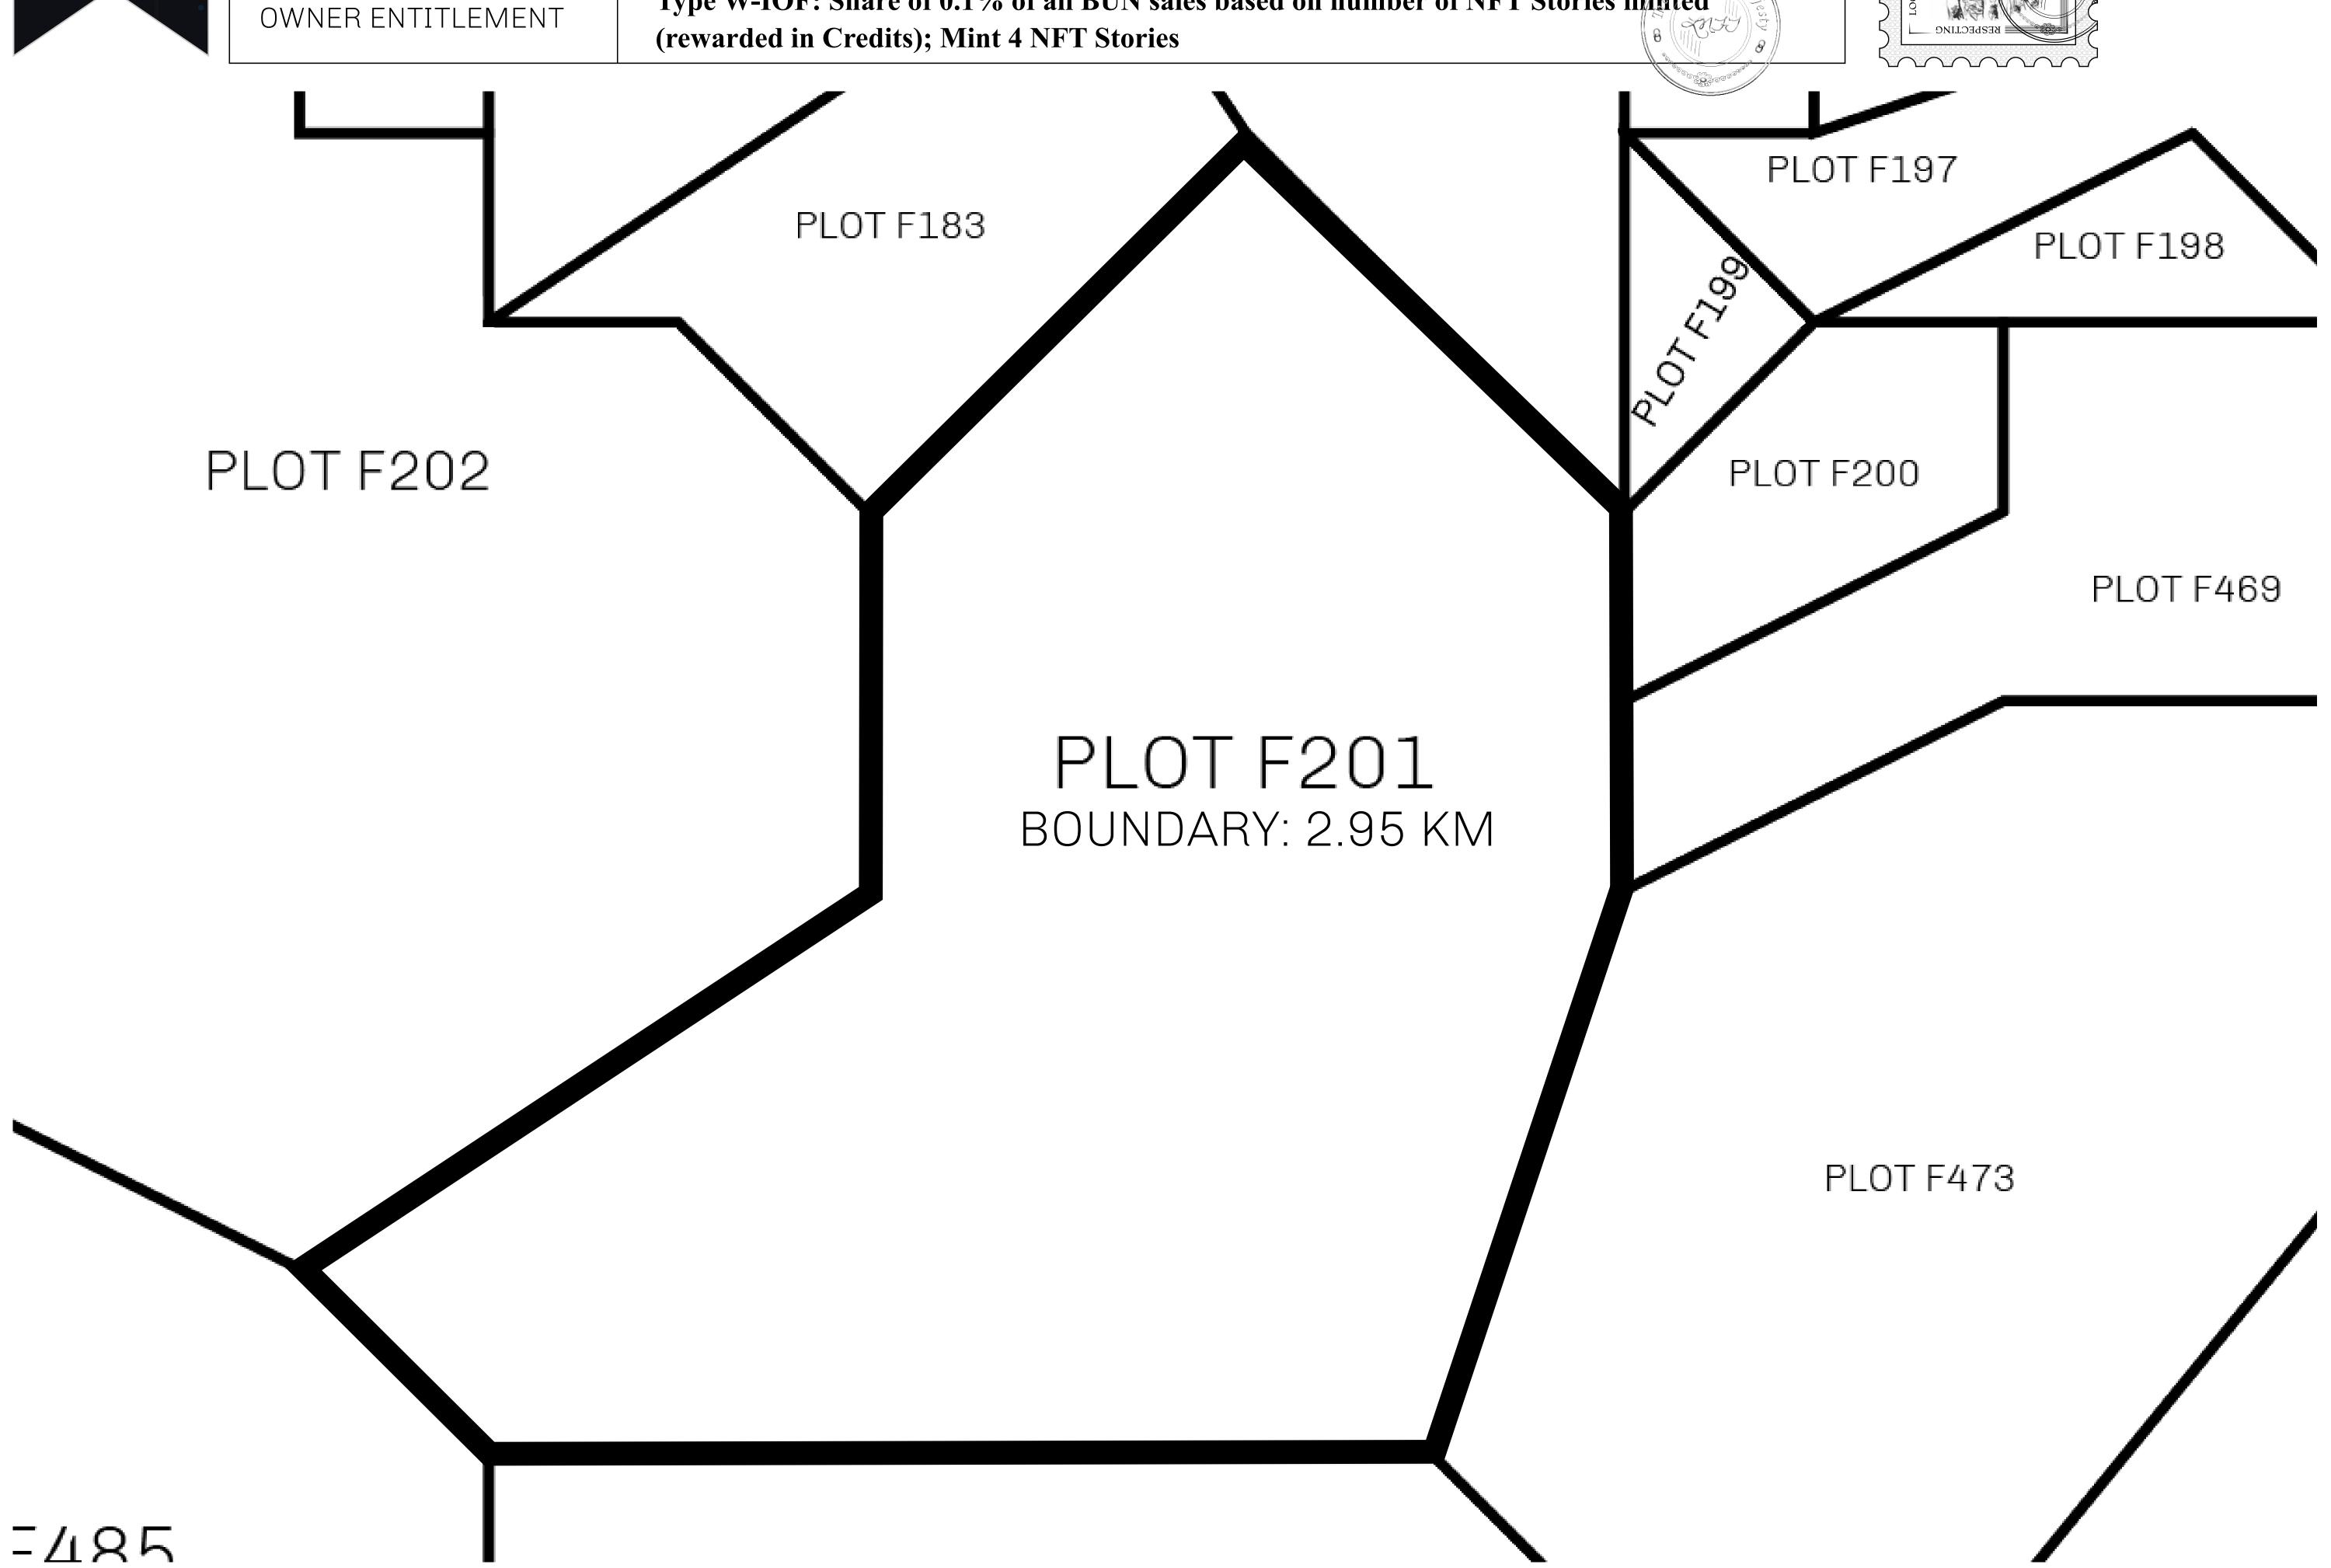

## TITLE NUMBER H.M. LNFT Land Registry F201-221121 SCALE **1/50000** ISSUED 22 November 2021 b.J. ADMINISTRATIVE AREA ISLE OF FUND

Type W-IOF: Share of 0.1% of all BUN sales based on number of NFT Stories minted