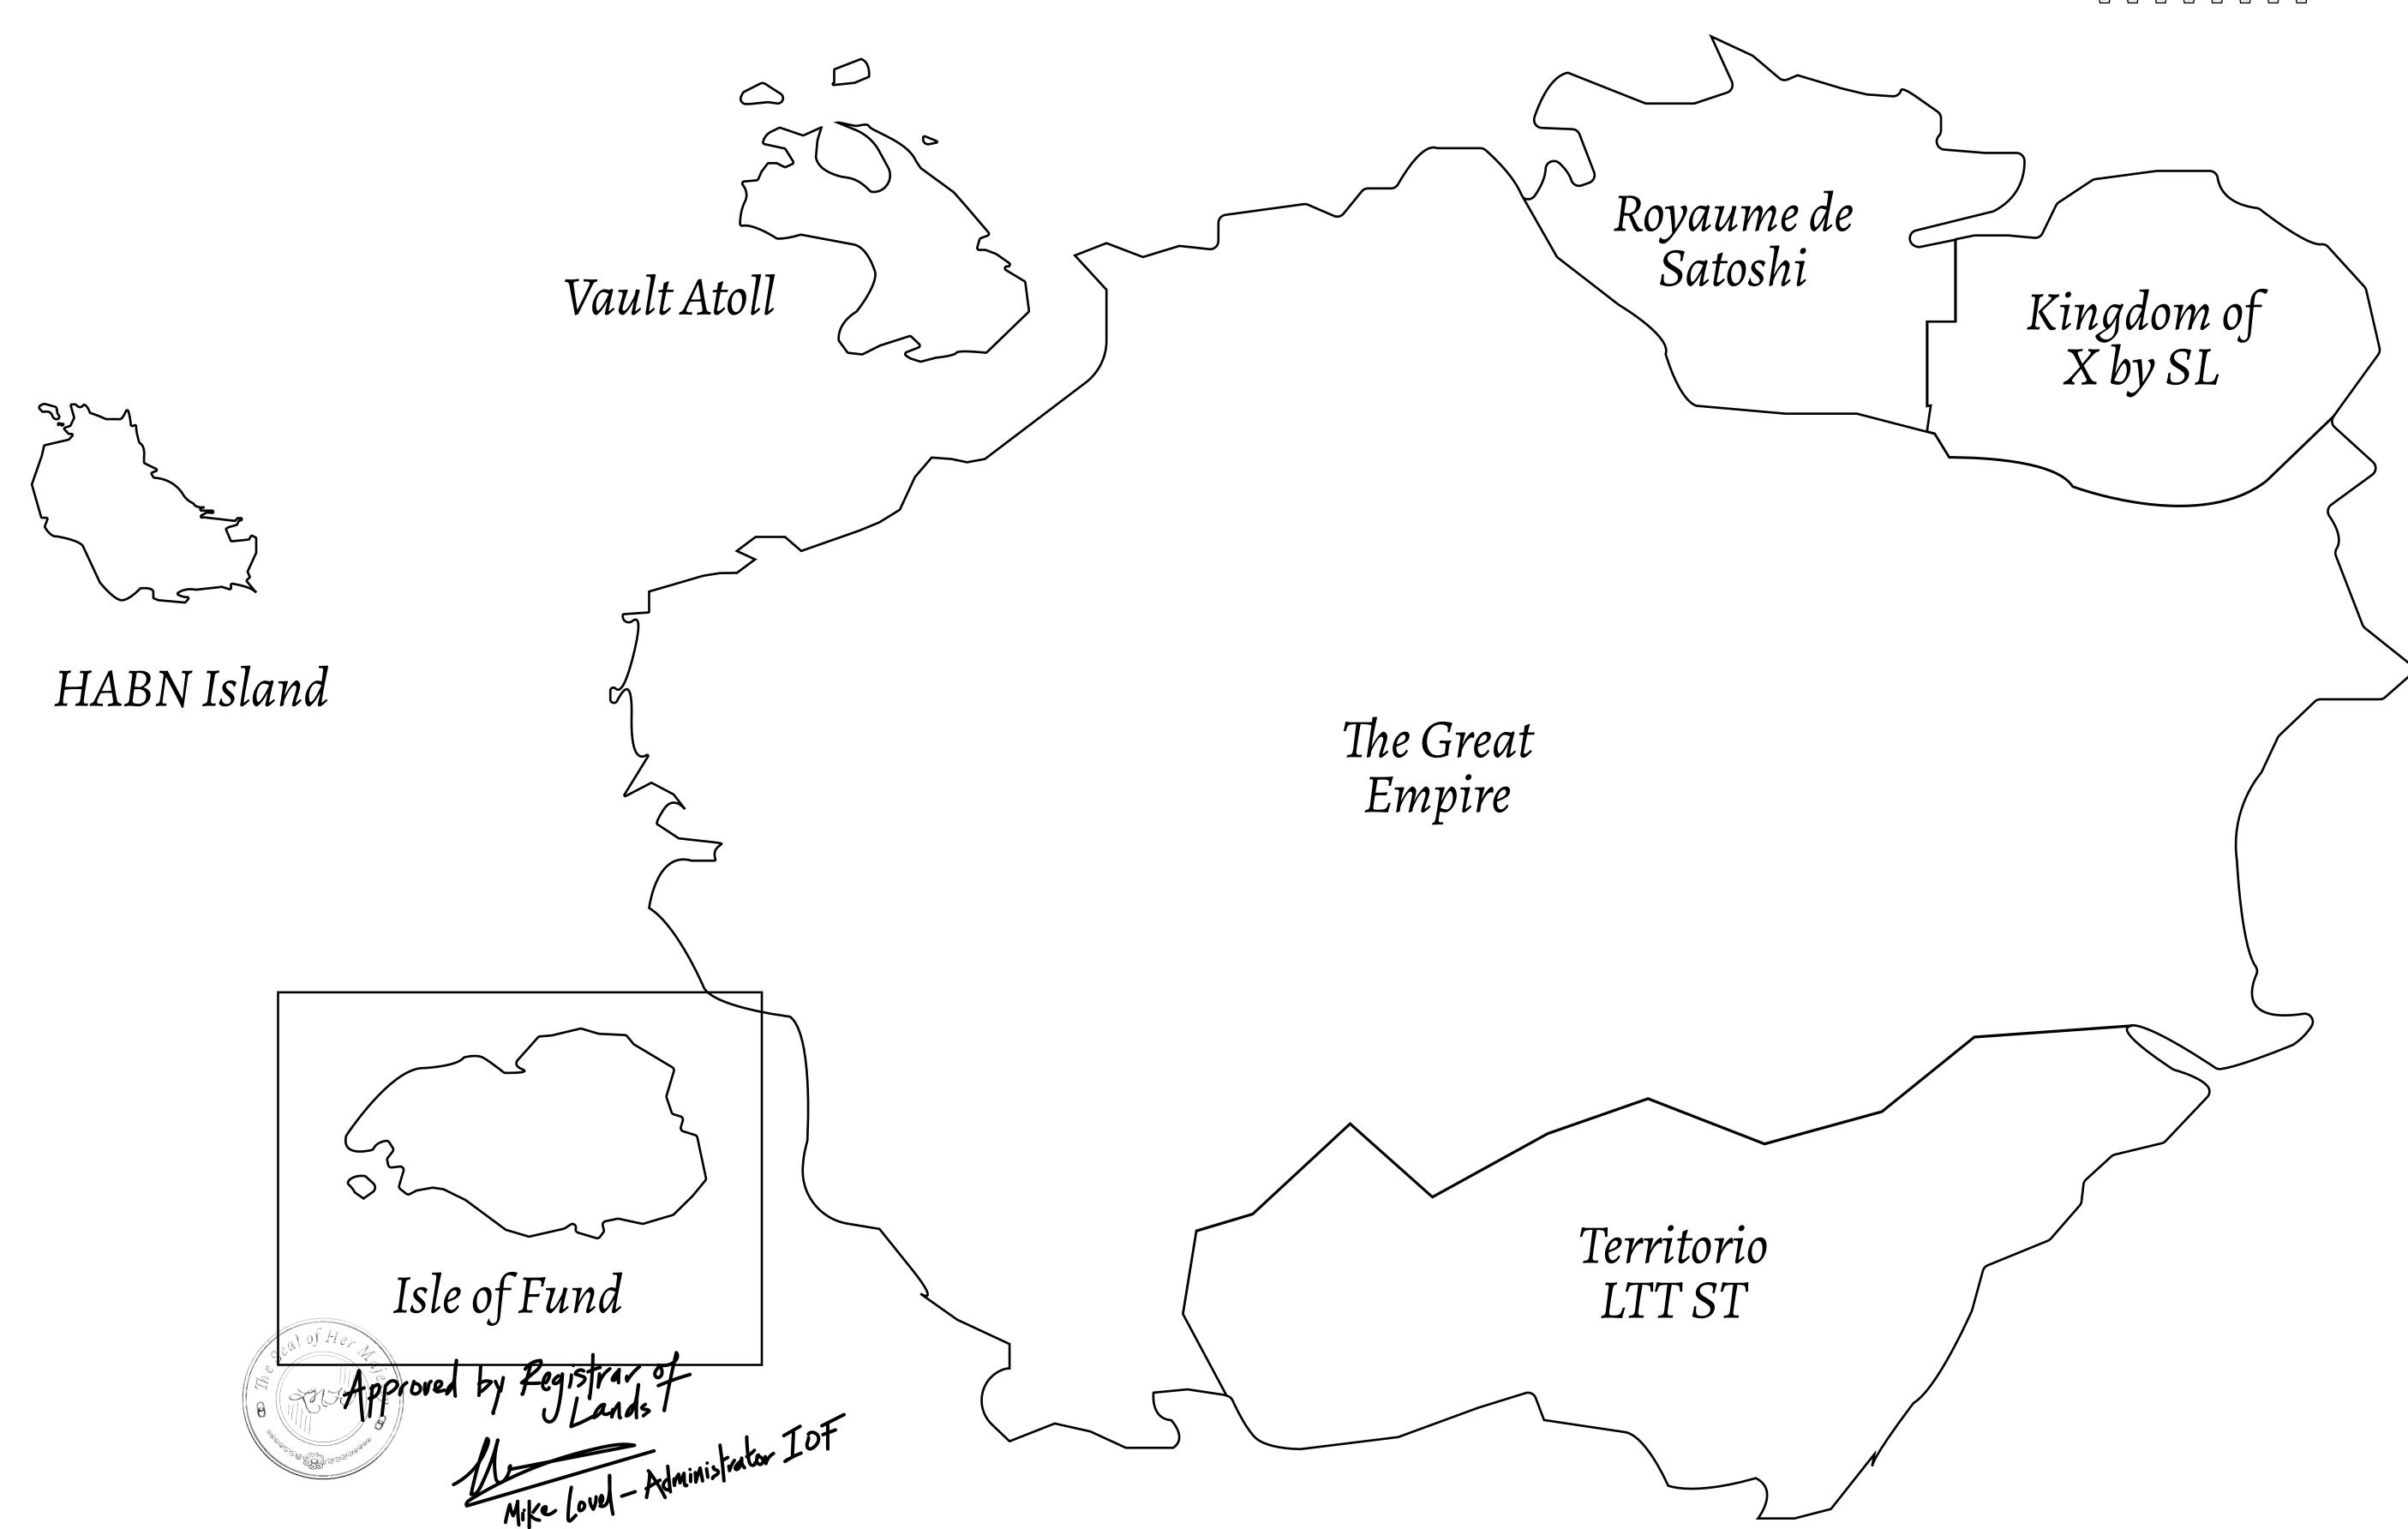

## GEOGRAPHY

COASTLINE
BORDERS
HIGHEST POINT
LOWEST POINT
PLOTS
SCALE

73.54 KM (45.70 MILES) OCEAN MOUNT PLUTUS +2349 M

THE DWARF'S MINE -215 M

490 1:50000