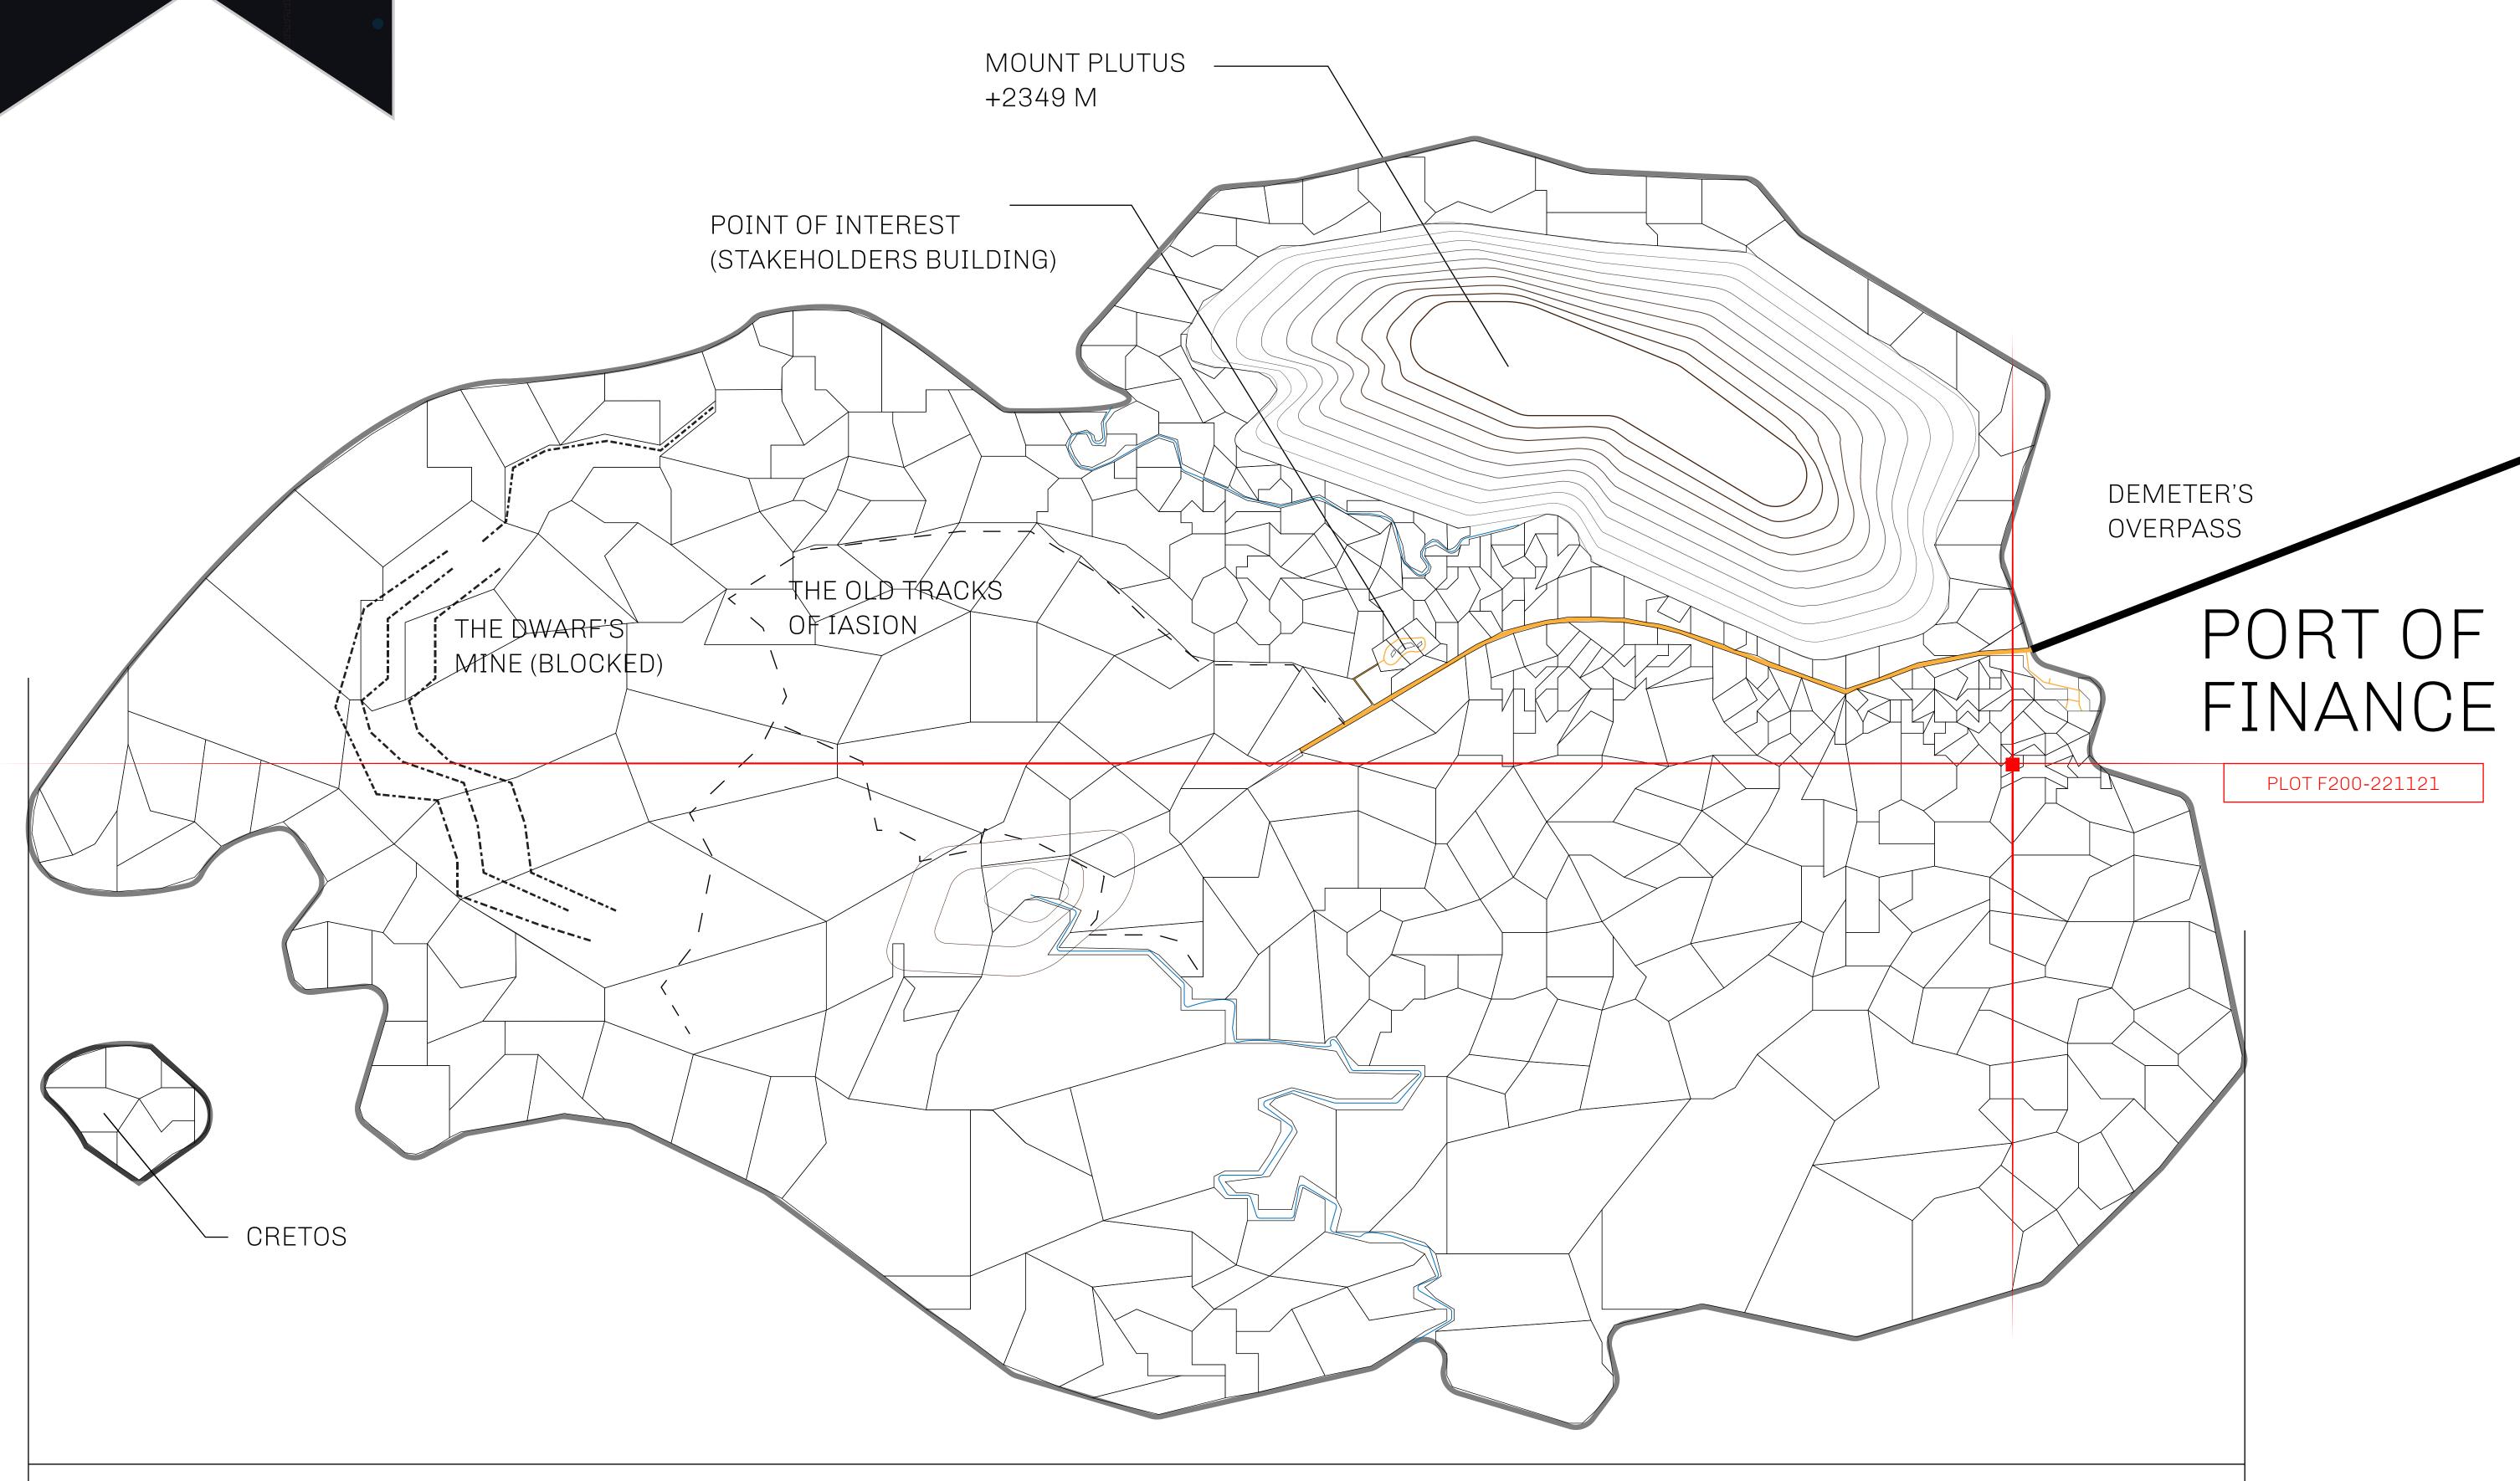

## GEOGRAPHY

COASTLINE
BORDERS
HIGHEST POINT
LOWEST POINT
PLOTS
SCALE

73.54 KM (45.70 MILES) OCEAN MOUNT PLUTUS +2349 M

THE DWARF'S MINE -215 M

490 1:50000

25.82 KM

| H.M. LNFT Land Registry |  | TITLE NUMBER  F200-221121 |  |
|-------------------------|--|---------------------------|--|
|                         |  |                           |  |
|                         |  |                           |  |