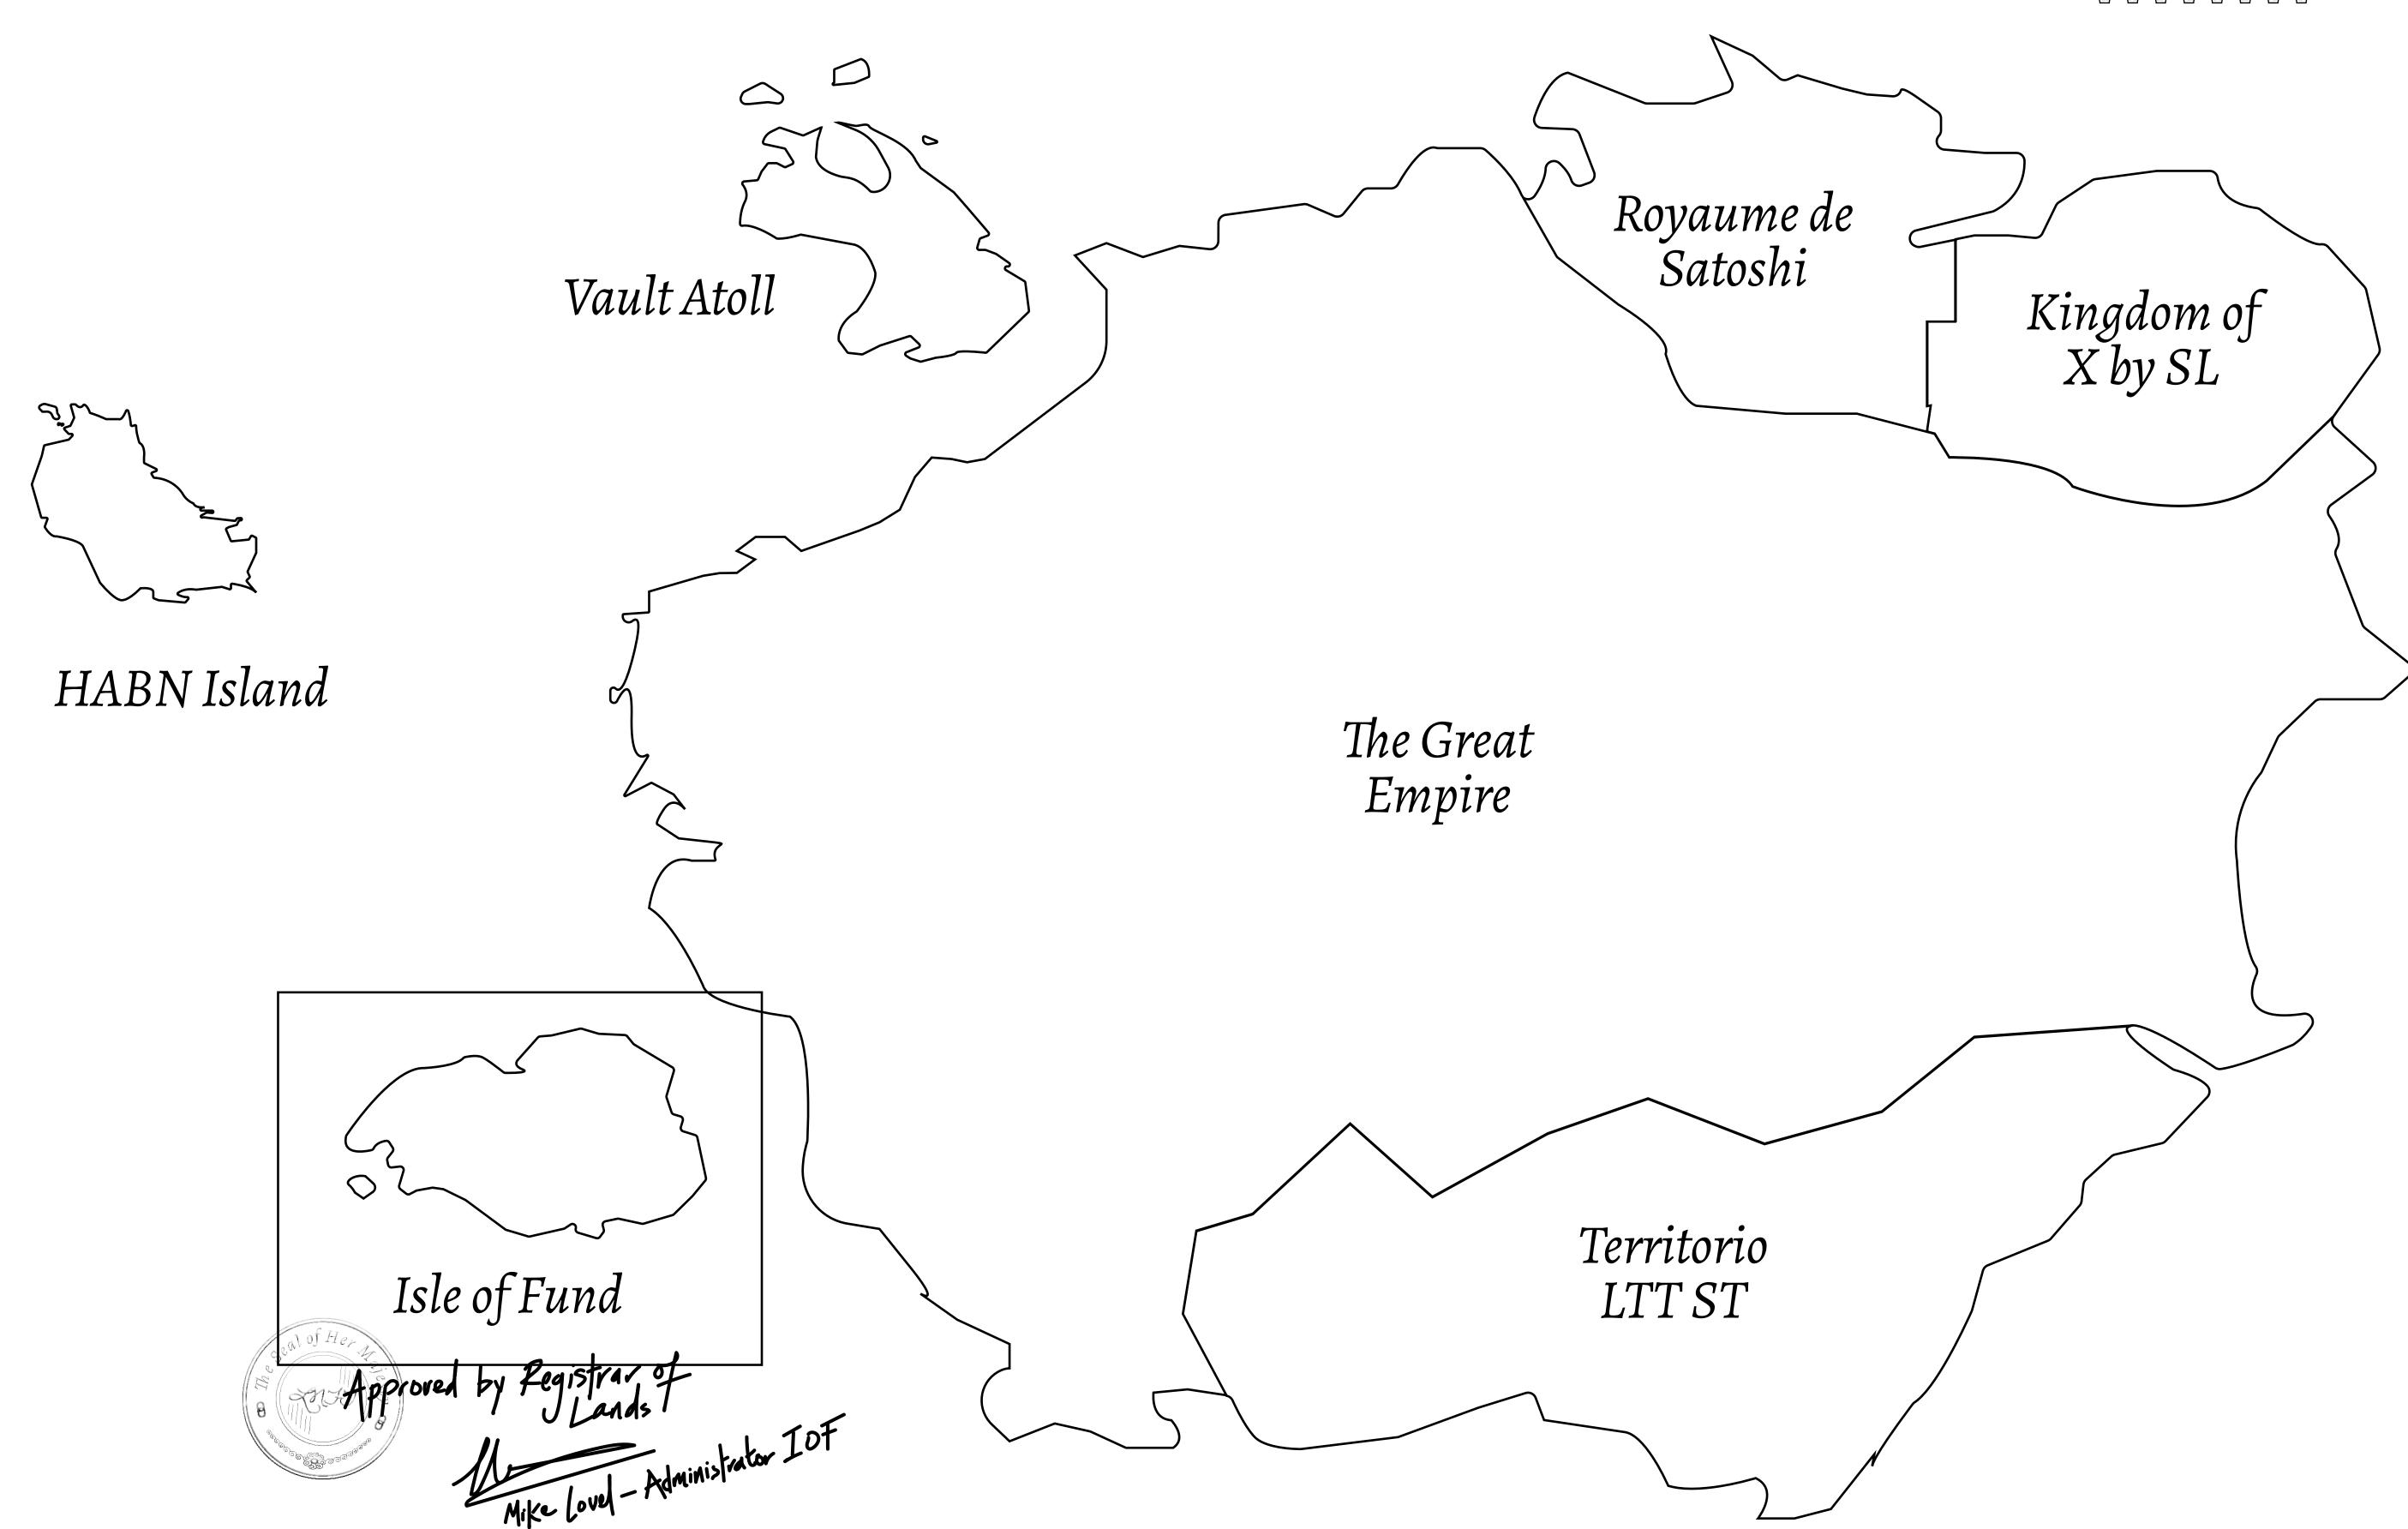

## GEOGRAPHY

COASTLINE
BORDERS
HIGHEST POINT
LOWEST POINT
PLOTS
SCALE

73.54 KM (45.70 MILES) OCEAN MOUNT PLUTUS +2349 M

THE DWARF'S MINE -215 M

490 1:50000

25.82 KM

| H.M. LNFT Land Registry |  | TITLE NUMBER  F200-221121 |  |
|-------------------------|--|---------------------------|--|
|                         |  |                           |  |
|                         |  |                           |  |