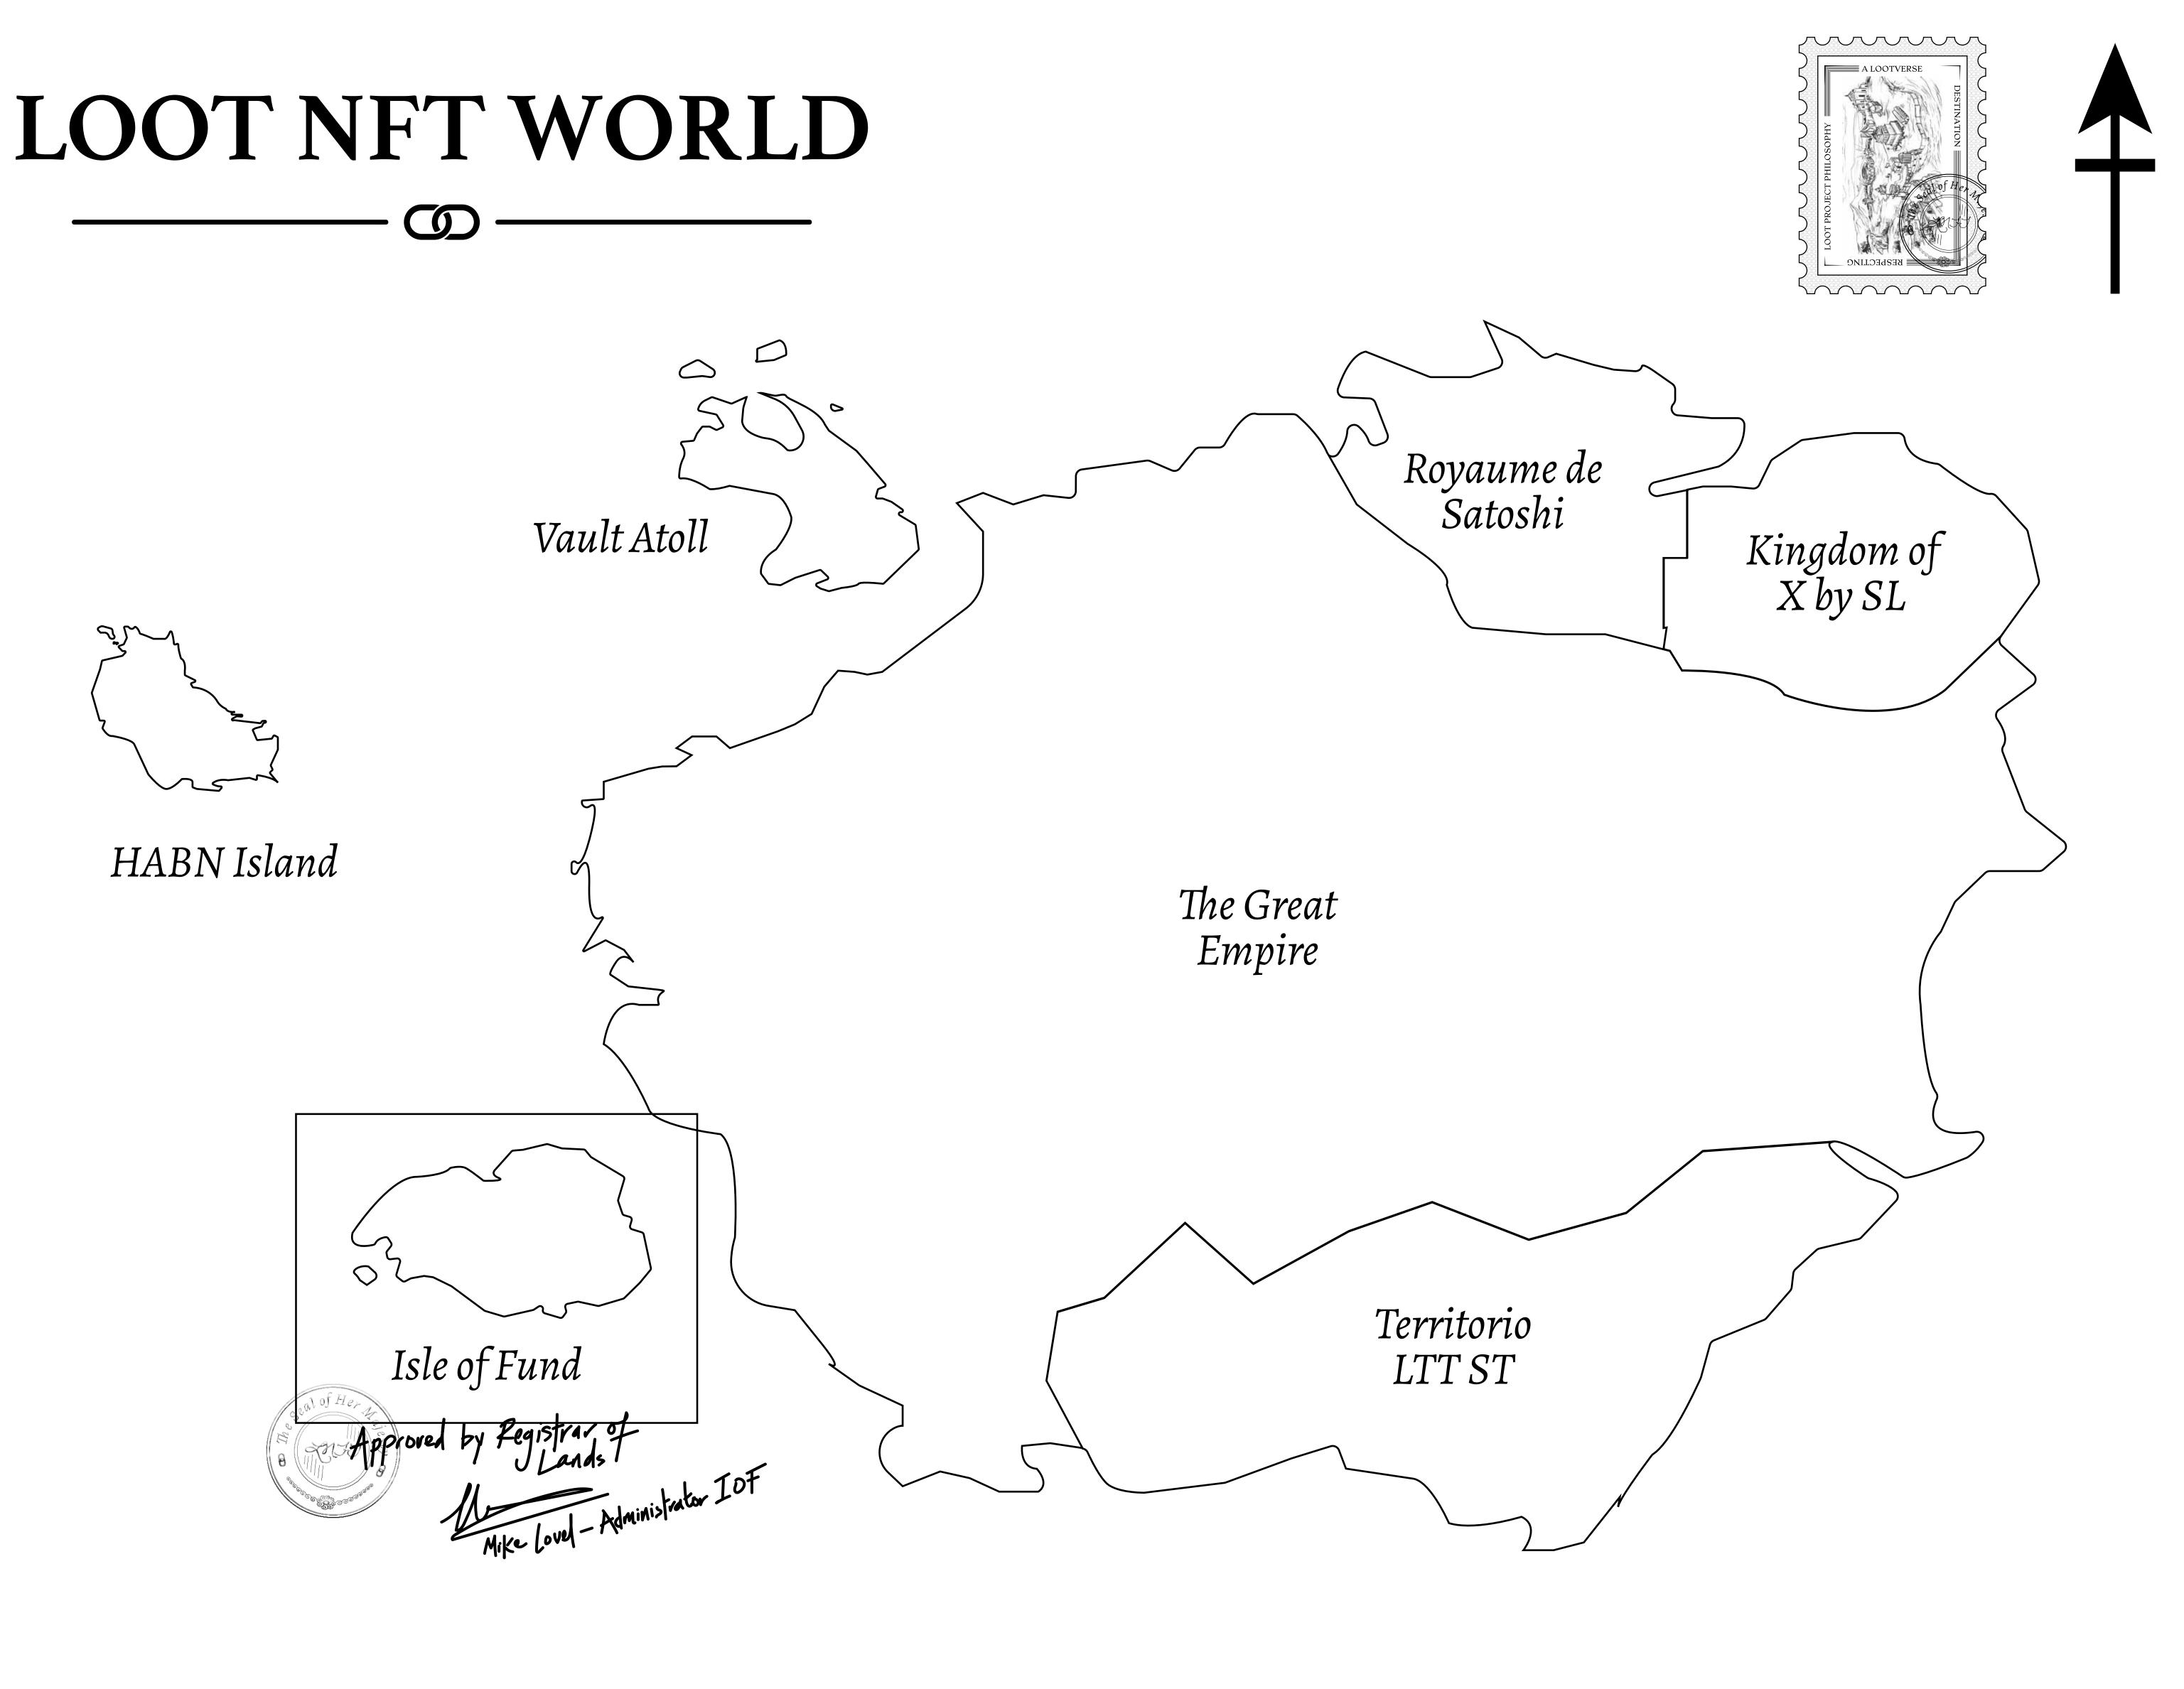

# H.M. LNFT Land Registry

ADMINISTRATIVE AREA

OWNER ENTITLEMENT

**ISLE OF** 

**Type W-IOF: S** (rewarded in C

|                                 | TITLE NUMBER<br><b>F199-221121</b> |                             |             |               |
|---------------------------------|------------------------------------|-----------------------------|-------------|---------------|
| y                               |                                    |                             |             |               |
| FUND                            | ISSUED                             | 22 November 2021            | Jo.J.       | SCALE 1/50000 |
| Share of 0.1%<br>Credits); Mint |                                    | sales based on numb<br>ries | er of NFT S | tories minted |
|                                 |                                    |                             |             |               |