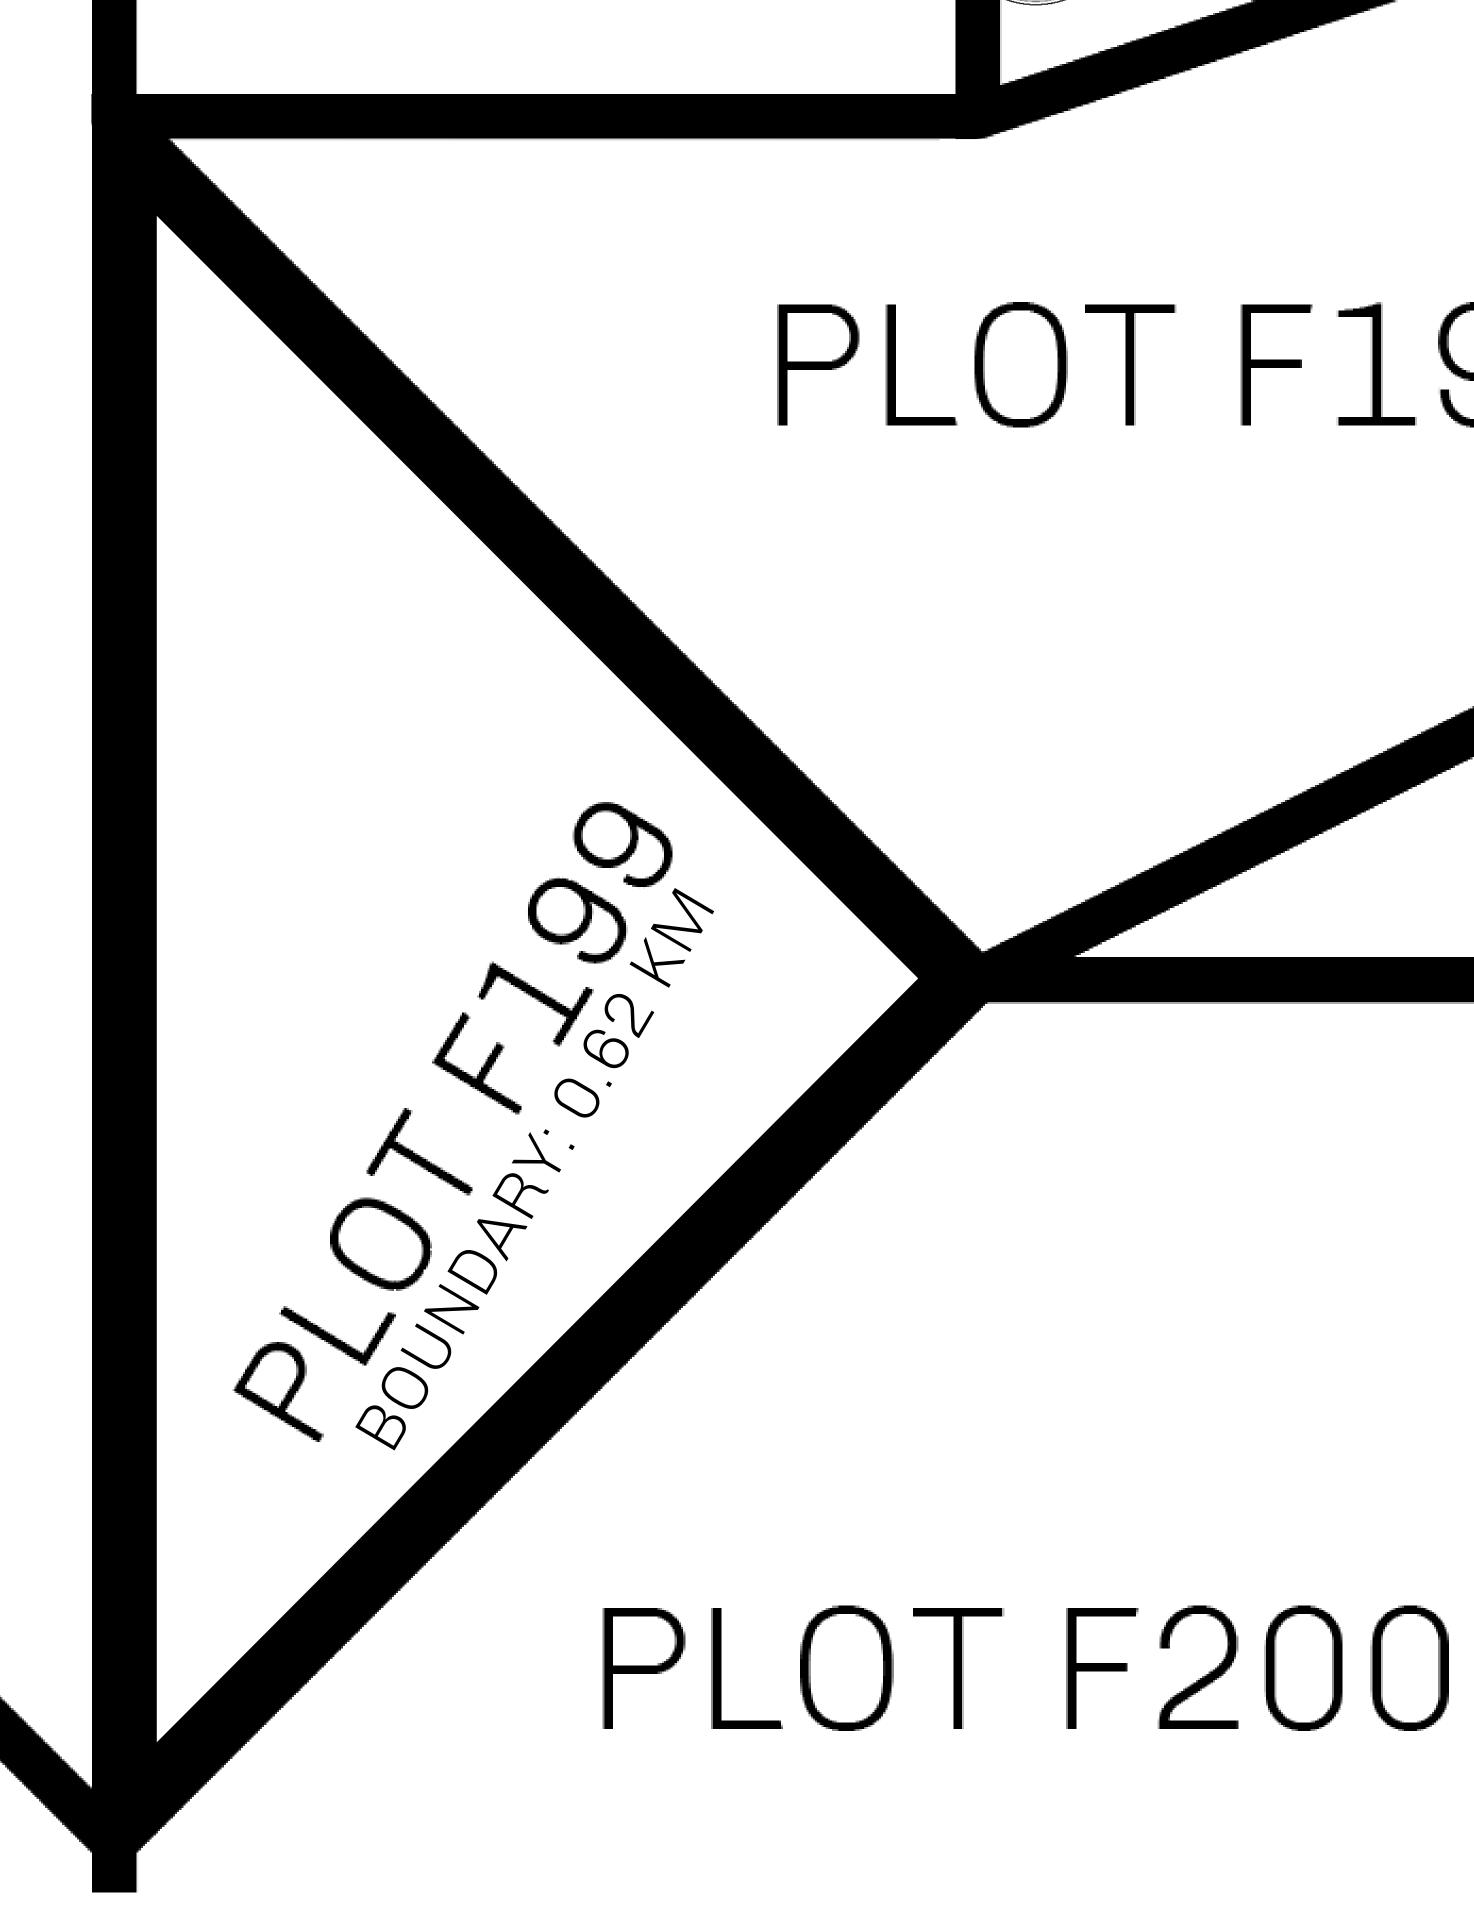

# H.M. LNFT Land Registry

ADMINISTRATIVE AREA

OWNER ENTITLEMENT

**ISLE OF** 

**Type W-IOF: S** (rewarded in C

|                                 | TITLE NUMBER<br><b>F199-221121</b> |                             |             |               |
|---------------------------------|------------------------------------|-----------------------------|-------------|---------------|
| y                               |                                    |                             |             |               |
| FUND                            | ISSUED                             | 22 November 2021            | Jo.J.       | SCALE 1/50000 |
| Share of 0.1%<br>Credits); Mint |                                    | sales based on numb<br>ries | er of NFT S | tories minted |
|                                 |                                    |                             |             |               |