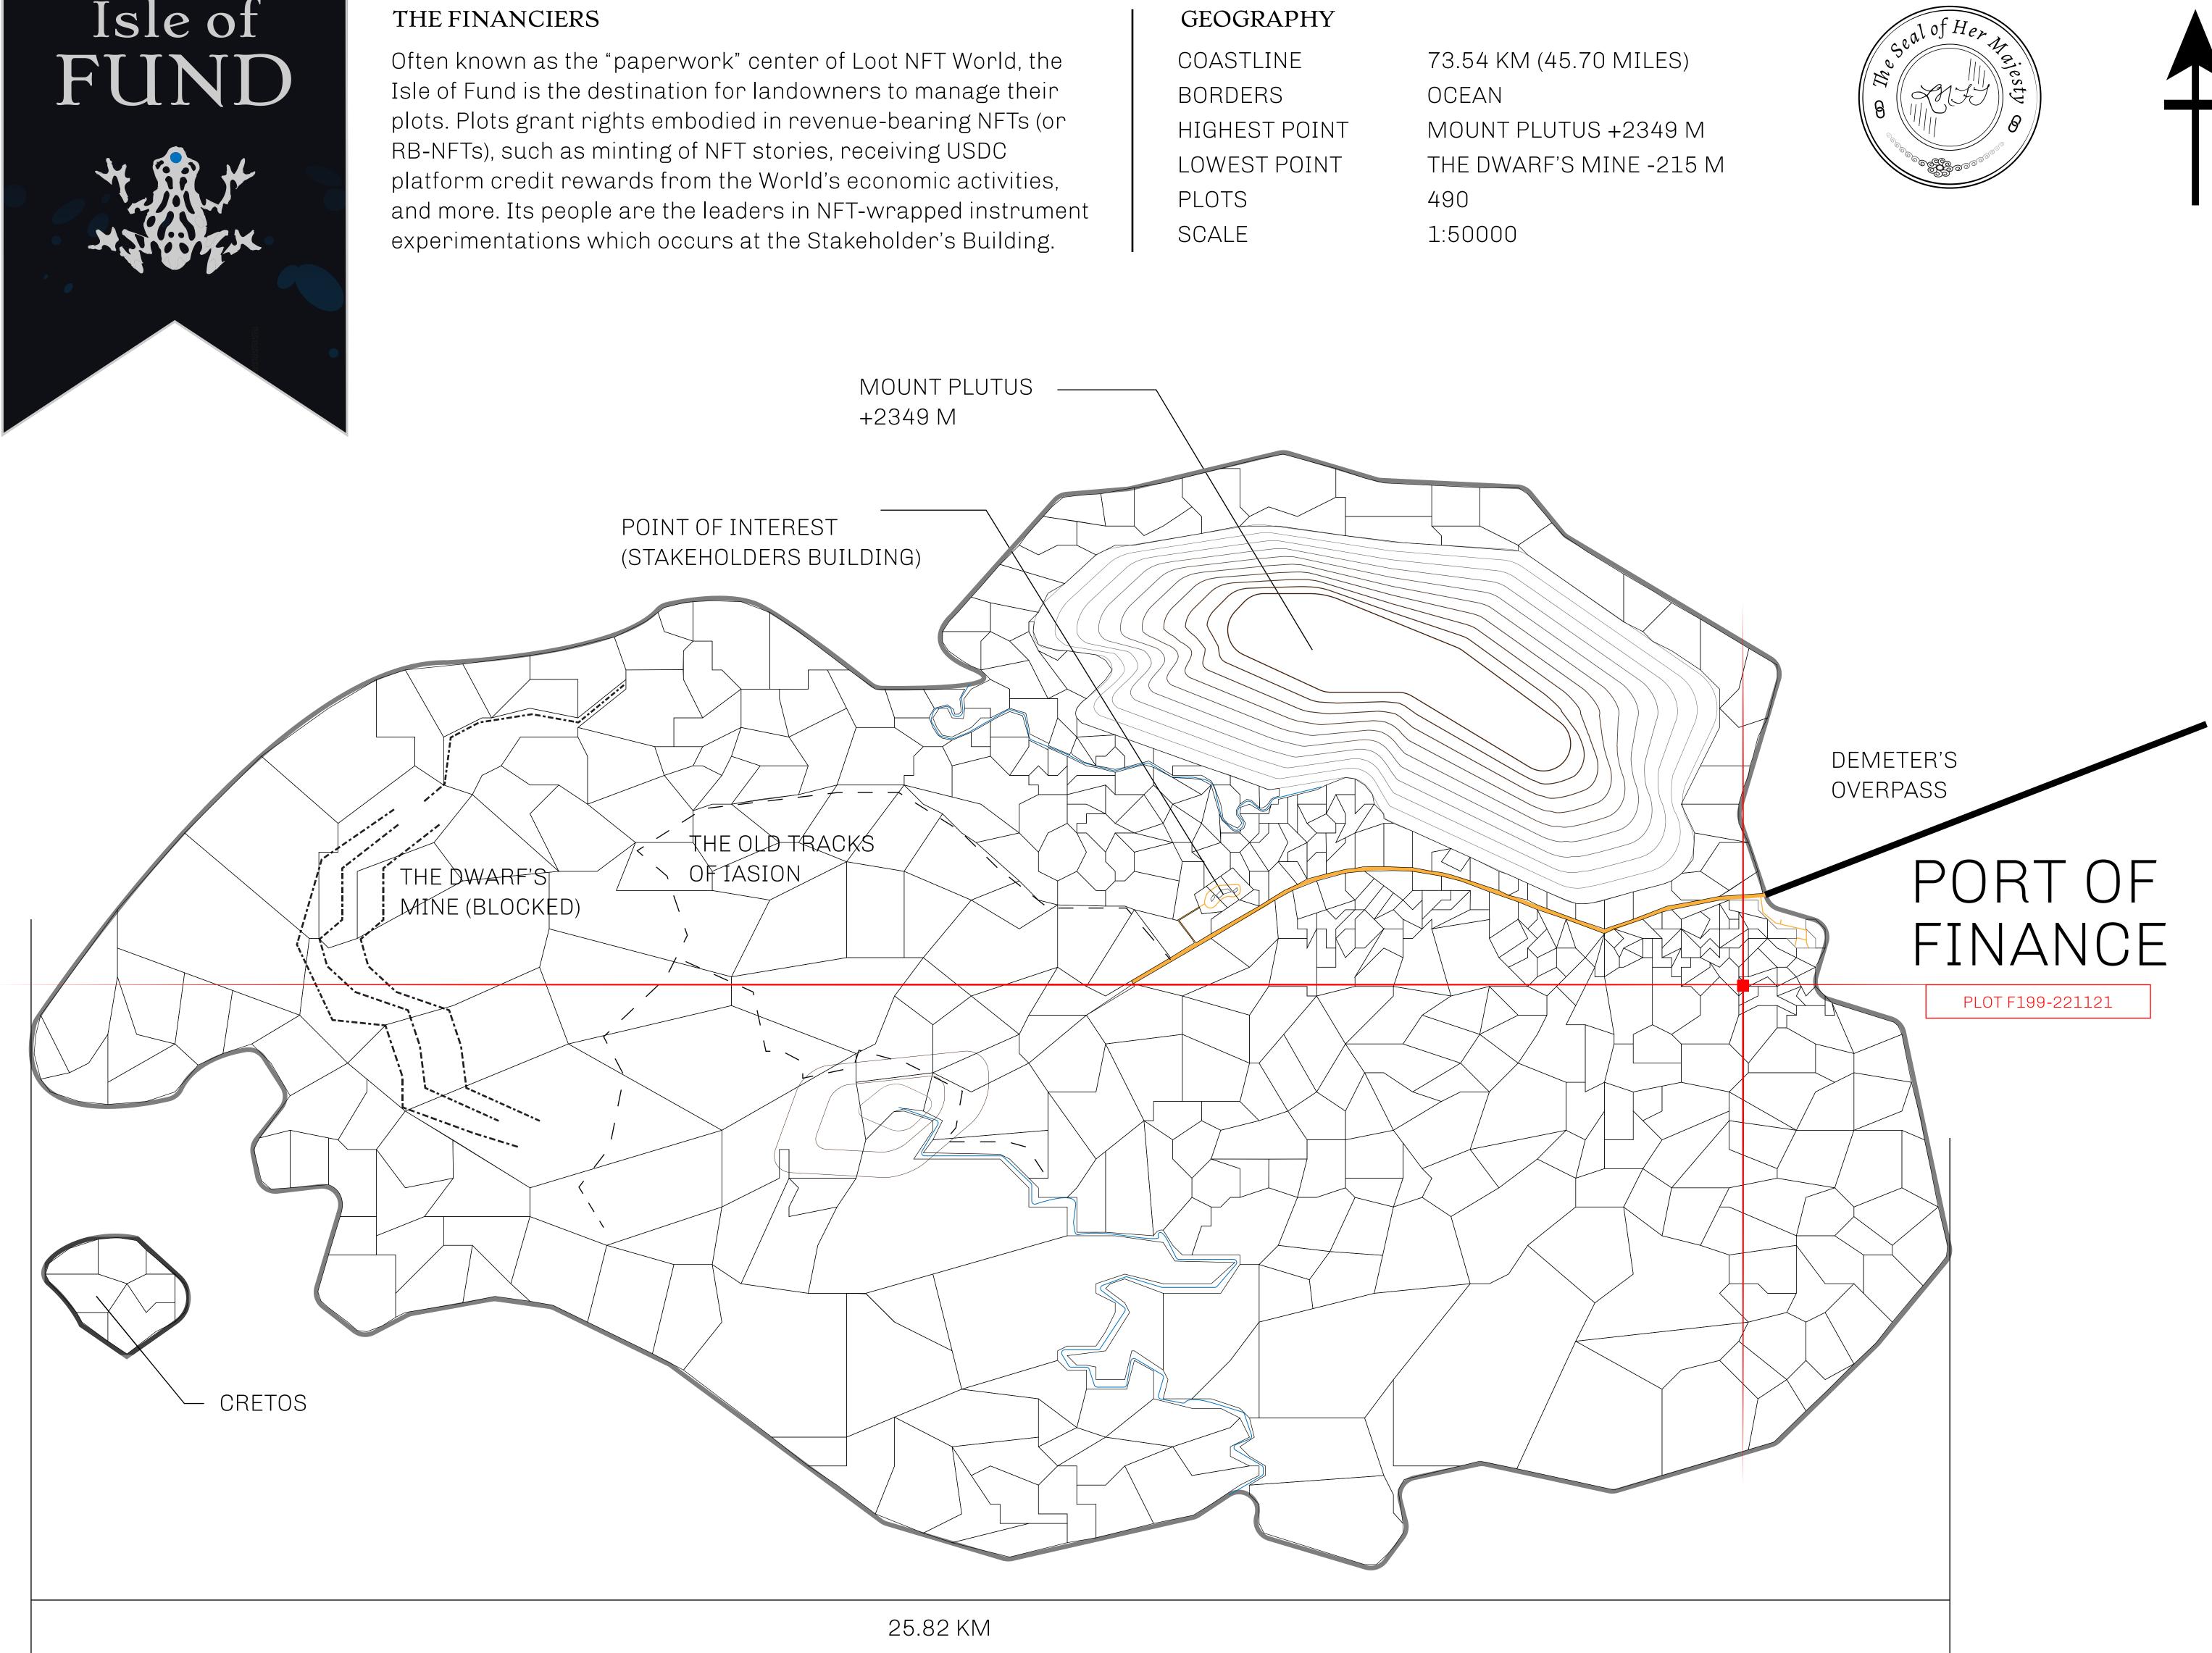

# H.M. LNFT Land Registry

ADMINISTRATIVE AREA

OWNER ENTITLEMENT

**ISLE OF** 

**Type W-IOF: S** (rewarded in C

|                                 | TITLE NUMBER<br><b>F199-221121</b> |                             |             |               |
|---------------------------------|------------------------------------|-----------------------------|-------------|---------------|
| y                               |                                    |                             |             |               |
| FUND                            | ISSUED                             | 22 November 2021            | Jo.J.       | SCALE 1/50000 |
| Share of 0.1%<br>Credits); Mint |                                    | sales based on numb<br>ries | er of NFT S | tories minted |
|                                 |                                    |                             |             |               |