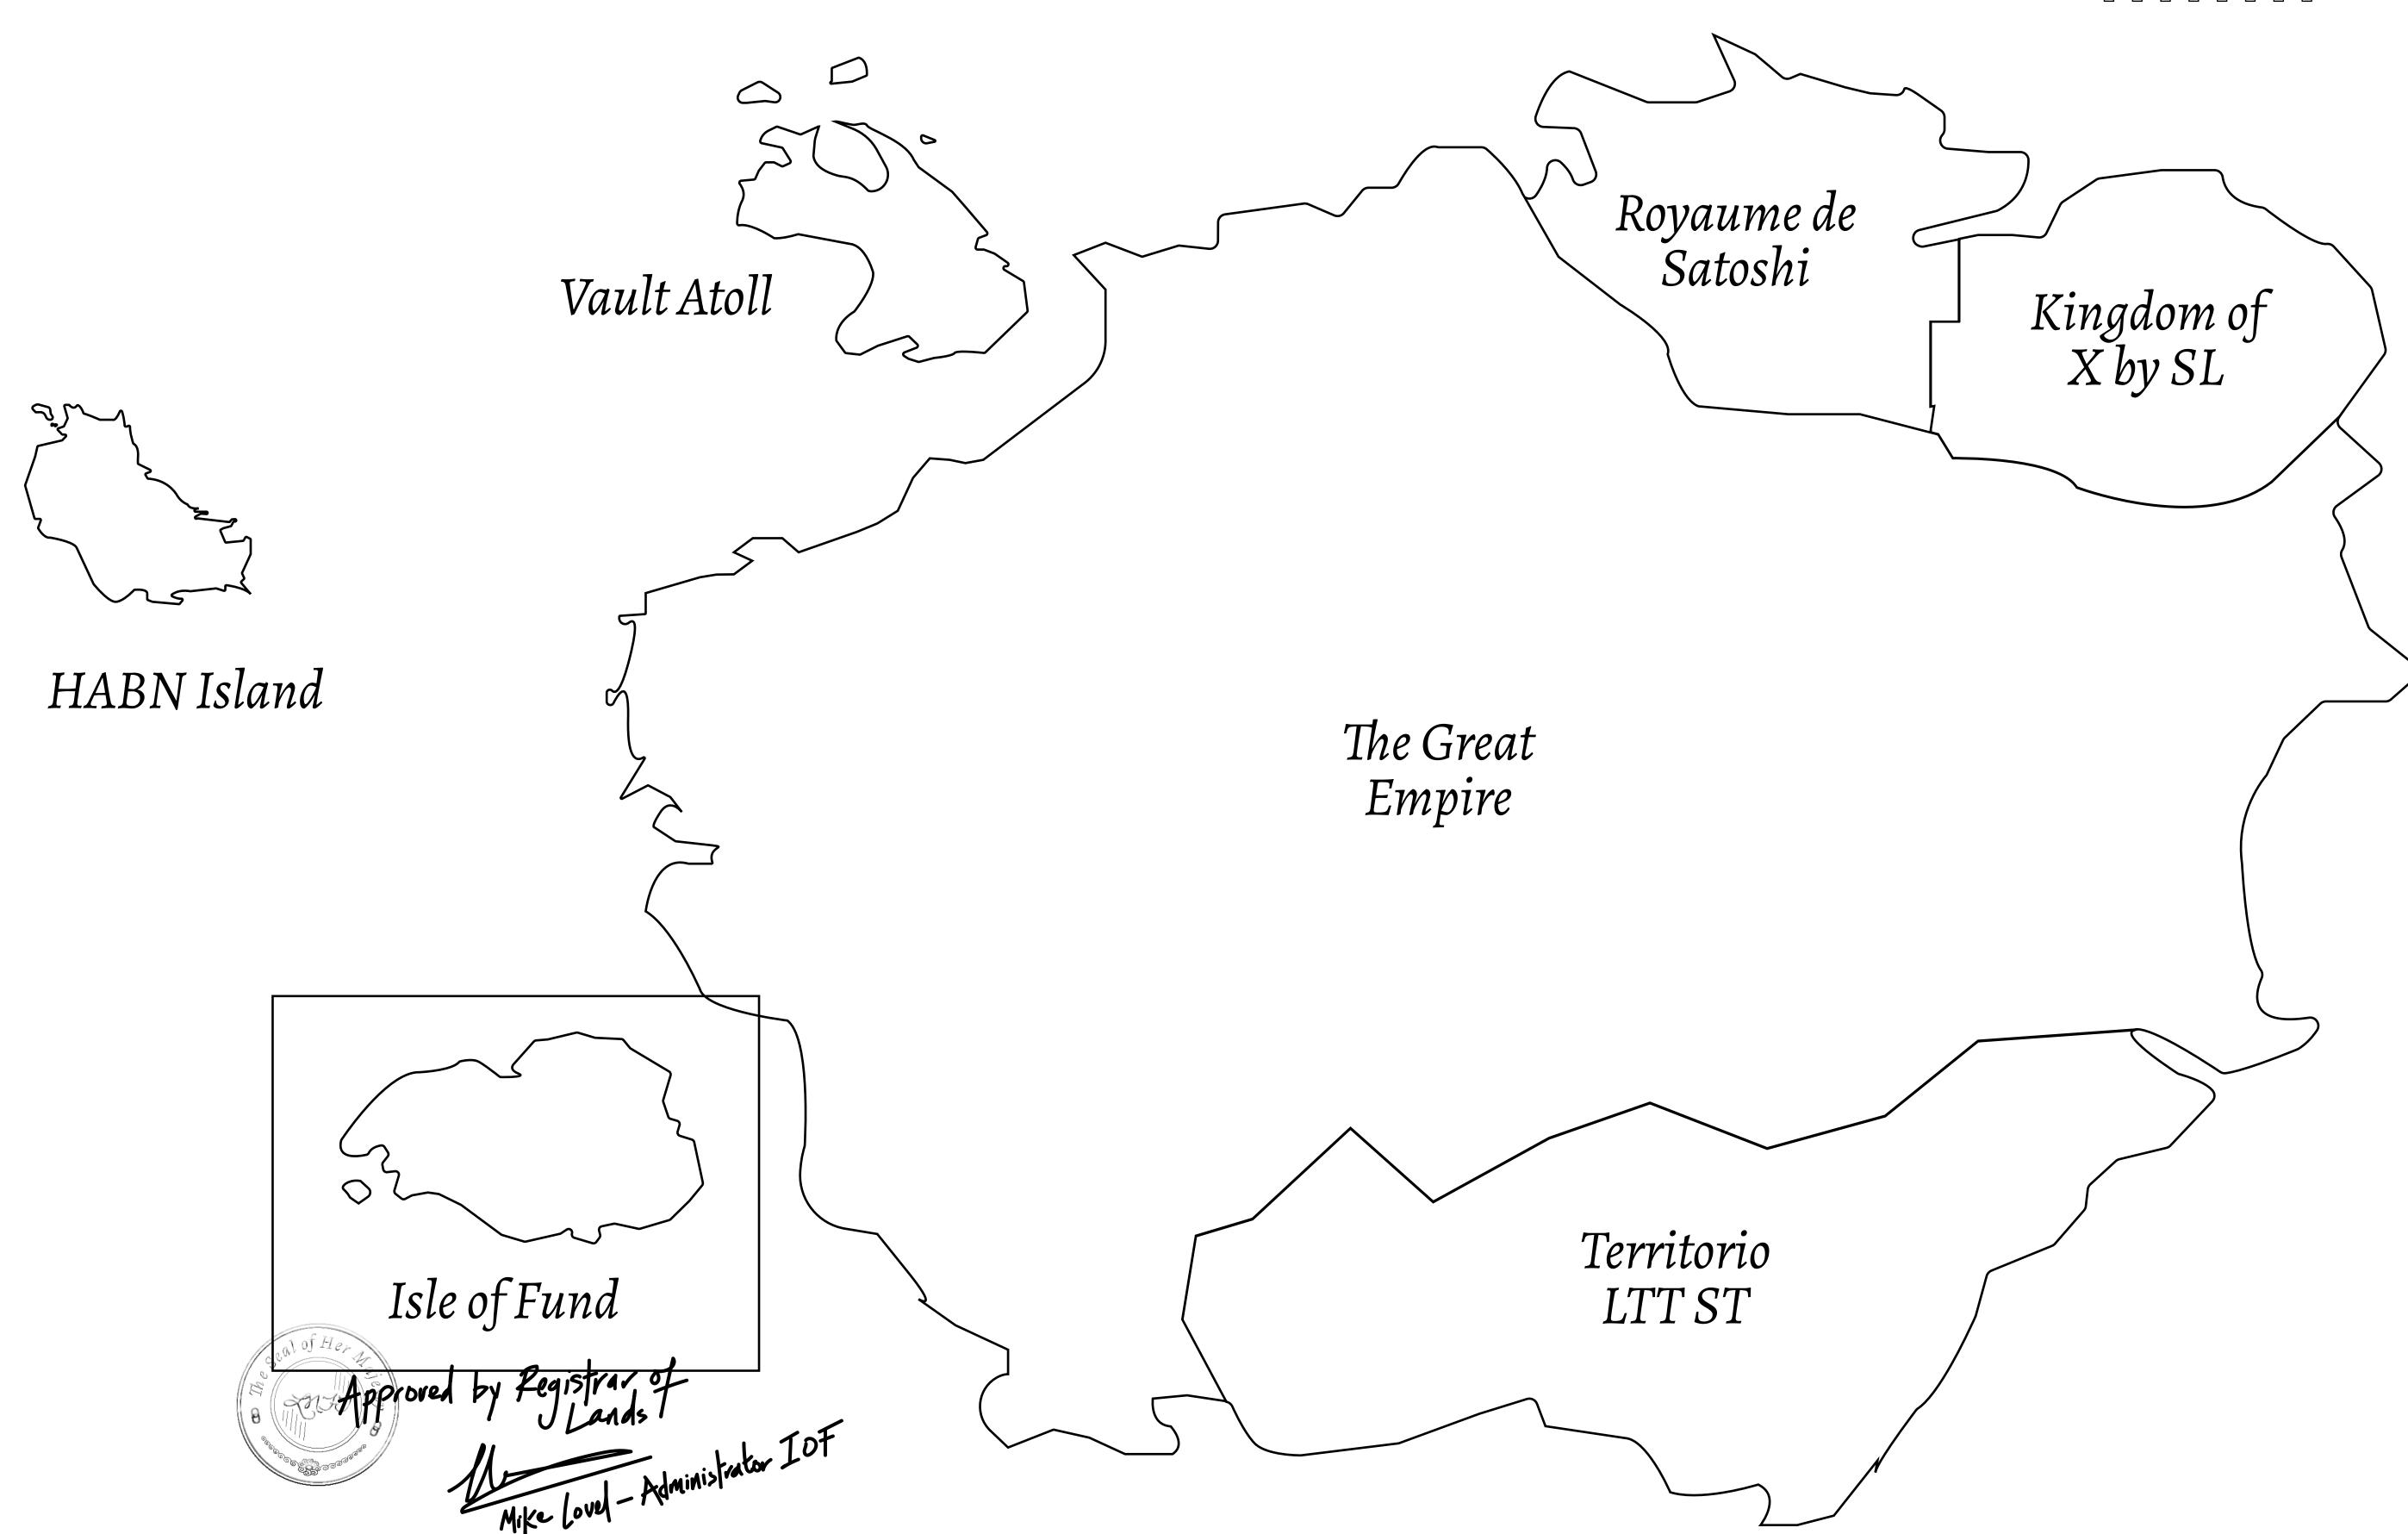

## THE FINANCIERS

Often known as the "paperwork" center of Loot NFT World, the Isle of Fund is the destination for landowners to manage their plots. Plots grant rights embodied in revenue-bearing NFTs (or RB-NFTs), such as minting of NFT stories, receiving USDC platform credit rewards from the World's economic activities, and more. Its people are the leaders in NFT-wrapped instrument experimentations which occurs at the Stakeholder's Building.

## GEOGRAPHY

COASTLINE
BORDERS
HIGHEST POINT
LOWEST POINT
PLOTS

SCALE

73.54 KM (45.70 MILES) OCEAN

MOUNT PLUTUS +2349 M THE DWARF'S MINE -215 M

490 1:50000

| H.M. LNFT Land Registry |                                                       | TITLE NUMBER  F197-221121 |  |           |                |
|-------------------------|-------------------------------------------------------|---------------------------|--|-----------|----------------|
|                         |                                                       |                           |  |           |                |
| OWNER ENTITLEMENT       | Type W-IOF: Share of 0.1% (rewarded in Credits); Mint |                           |  | er of NFT | Stories minted |

PLOT F197
BOUNDARY: 1.45 KM

PL0T F198