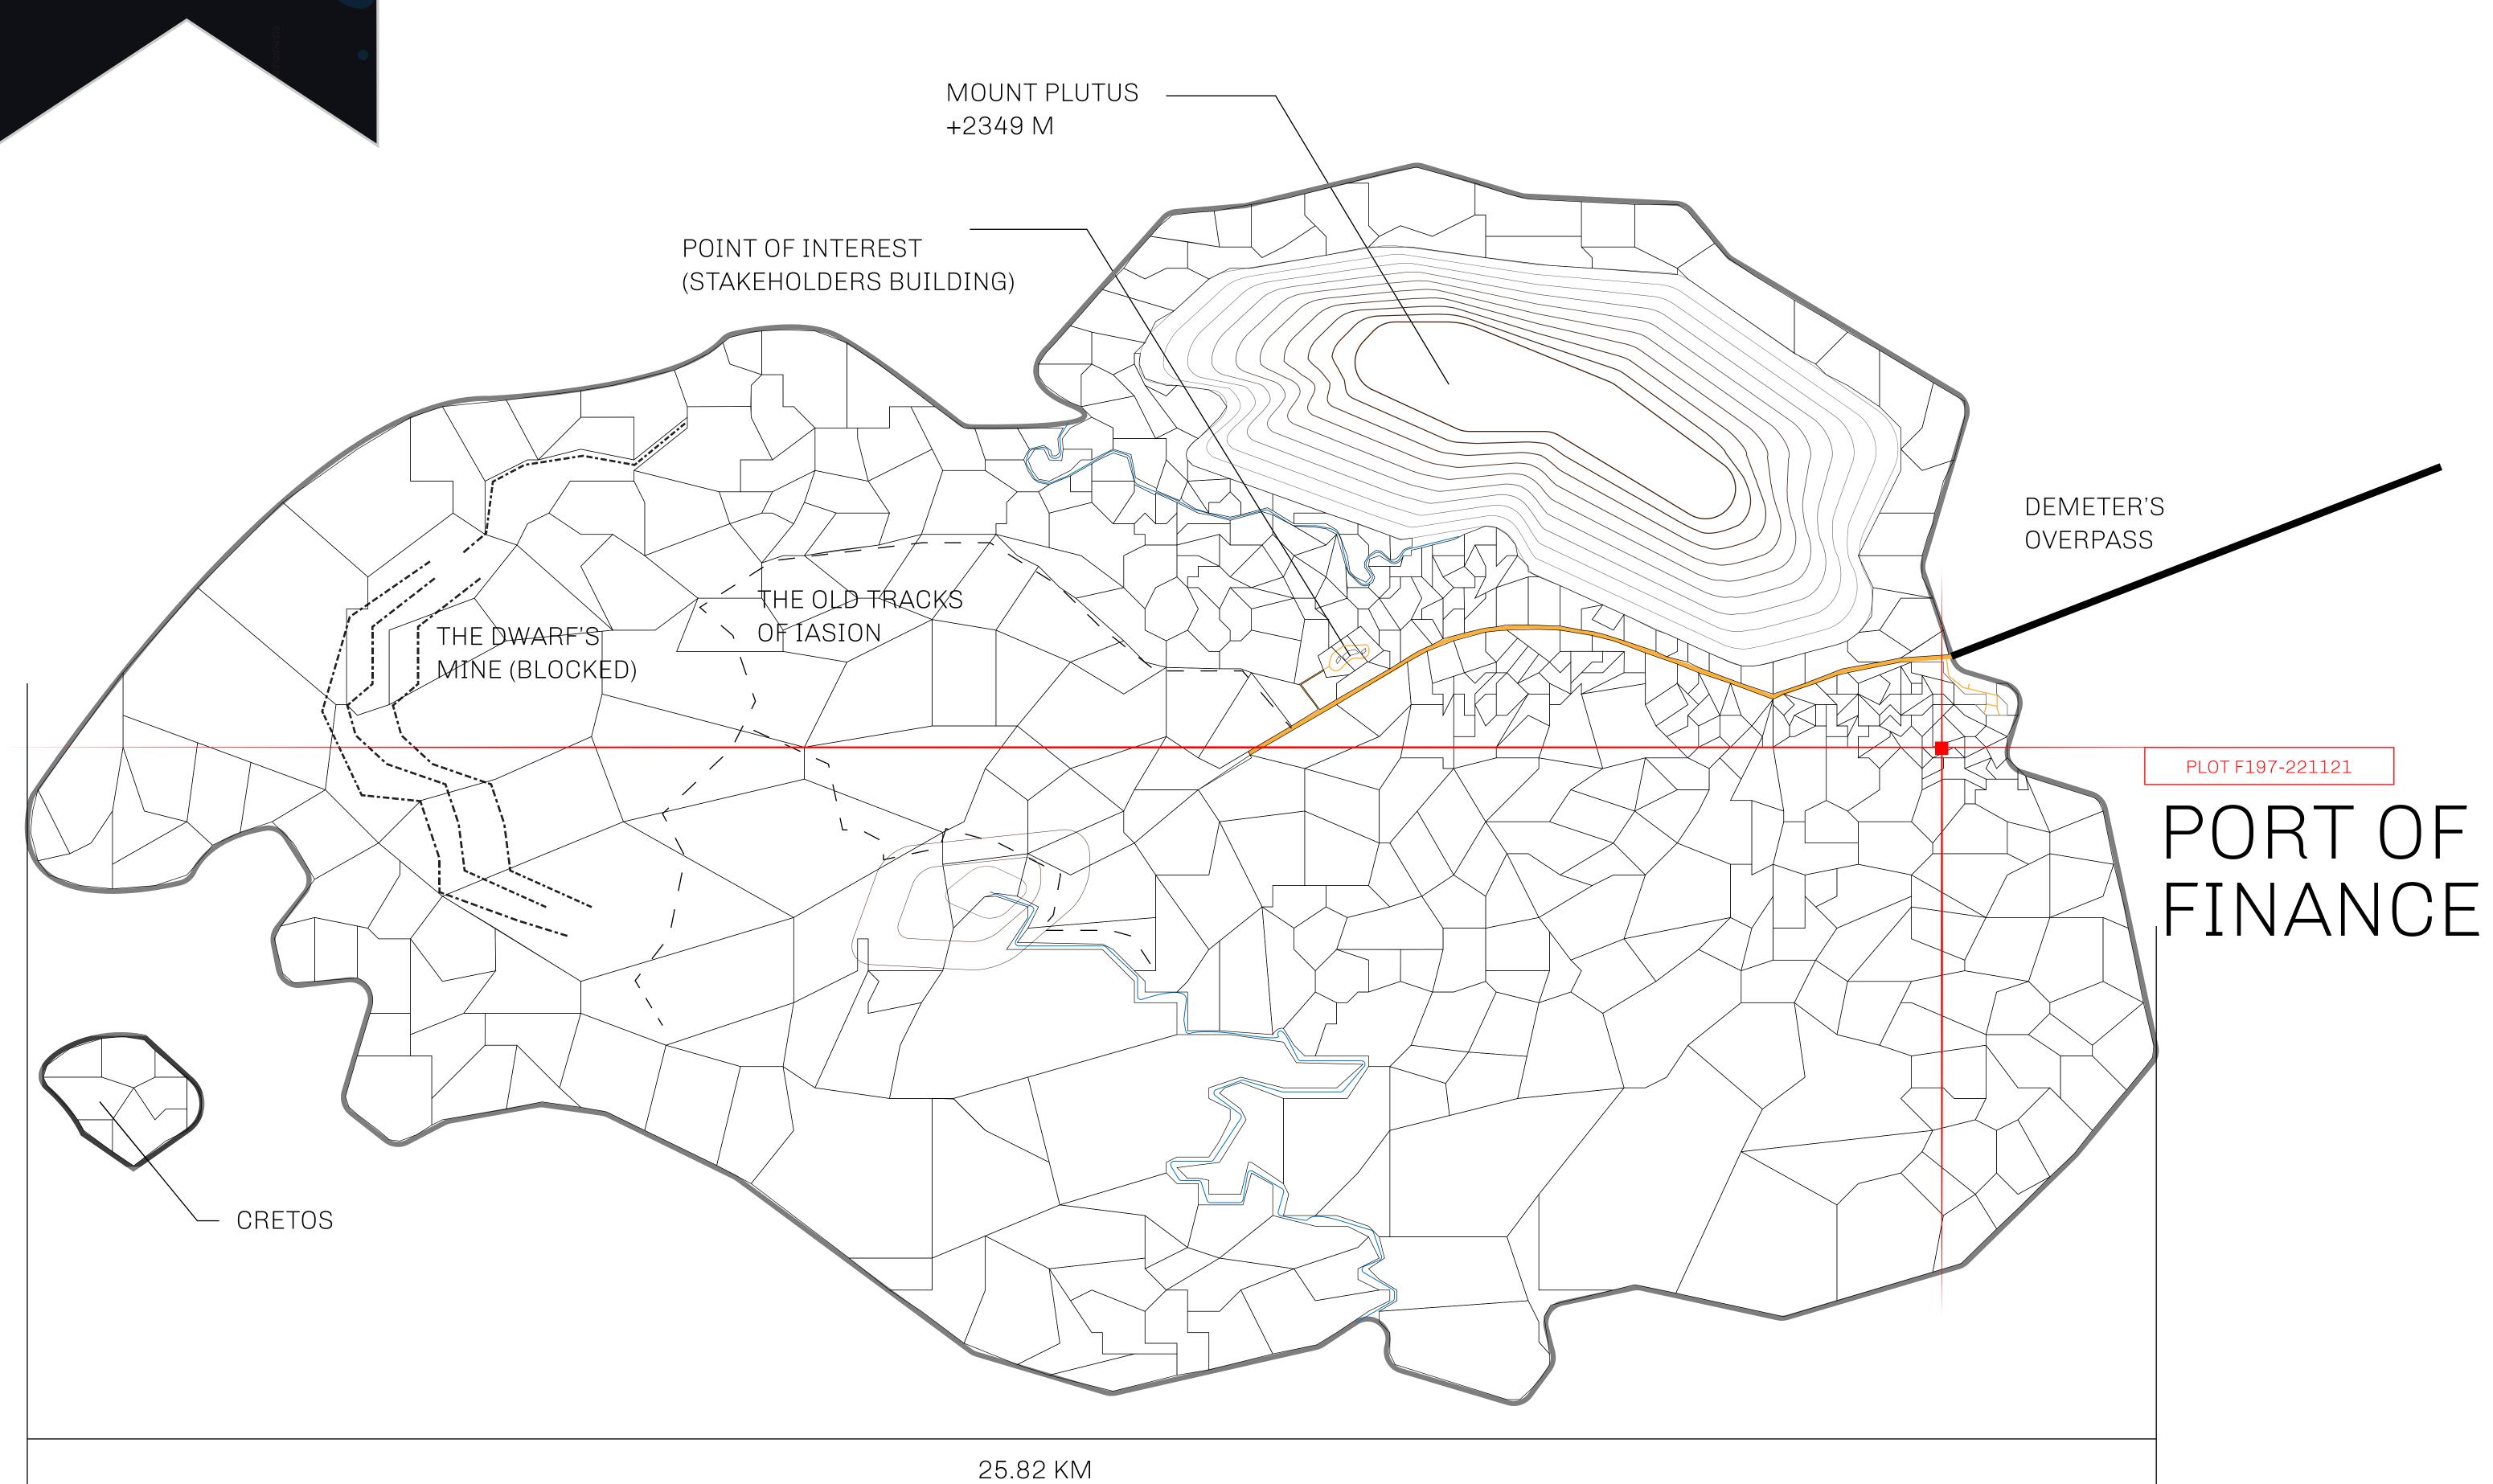

## GEOGRAPHY

COASTLINE
BORDERS
HIGHEST POINT
LOWEST POINT
PLOTS

SCALE

73.54 KM (45.70 MILES) OCEAN

MOUNT PLUTUS +2349 M THE DWARF'S MINE -215 M

490 1:50000

| H.M. LNFT Land Registry |                                                       | TITLE NUMBER  F197-221121 |  |           |                |
|-------------------------|-------------------------------------------------------|---------------------------|--|-----------|----------------|
|                         |                                                       |                           |  |           |                |
| OWNER ENTITLEMENT       | Type W-IOF: Share of 0.1% (rewarded in Credits); Mint |                           |  | er of NFT | Stories minted |

PLOT F197
BOUNDARY: 1.45 KM

PL0T F198