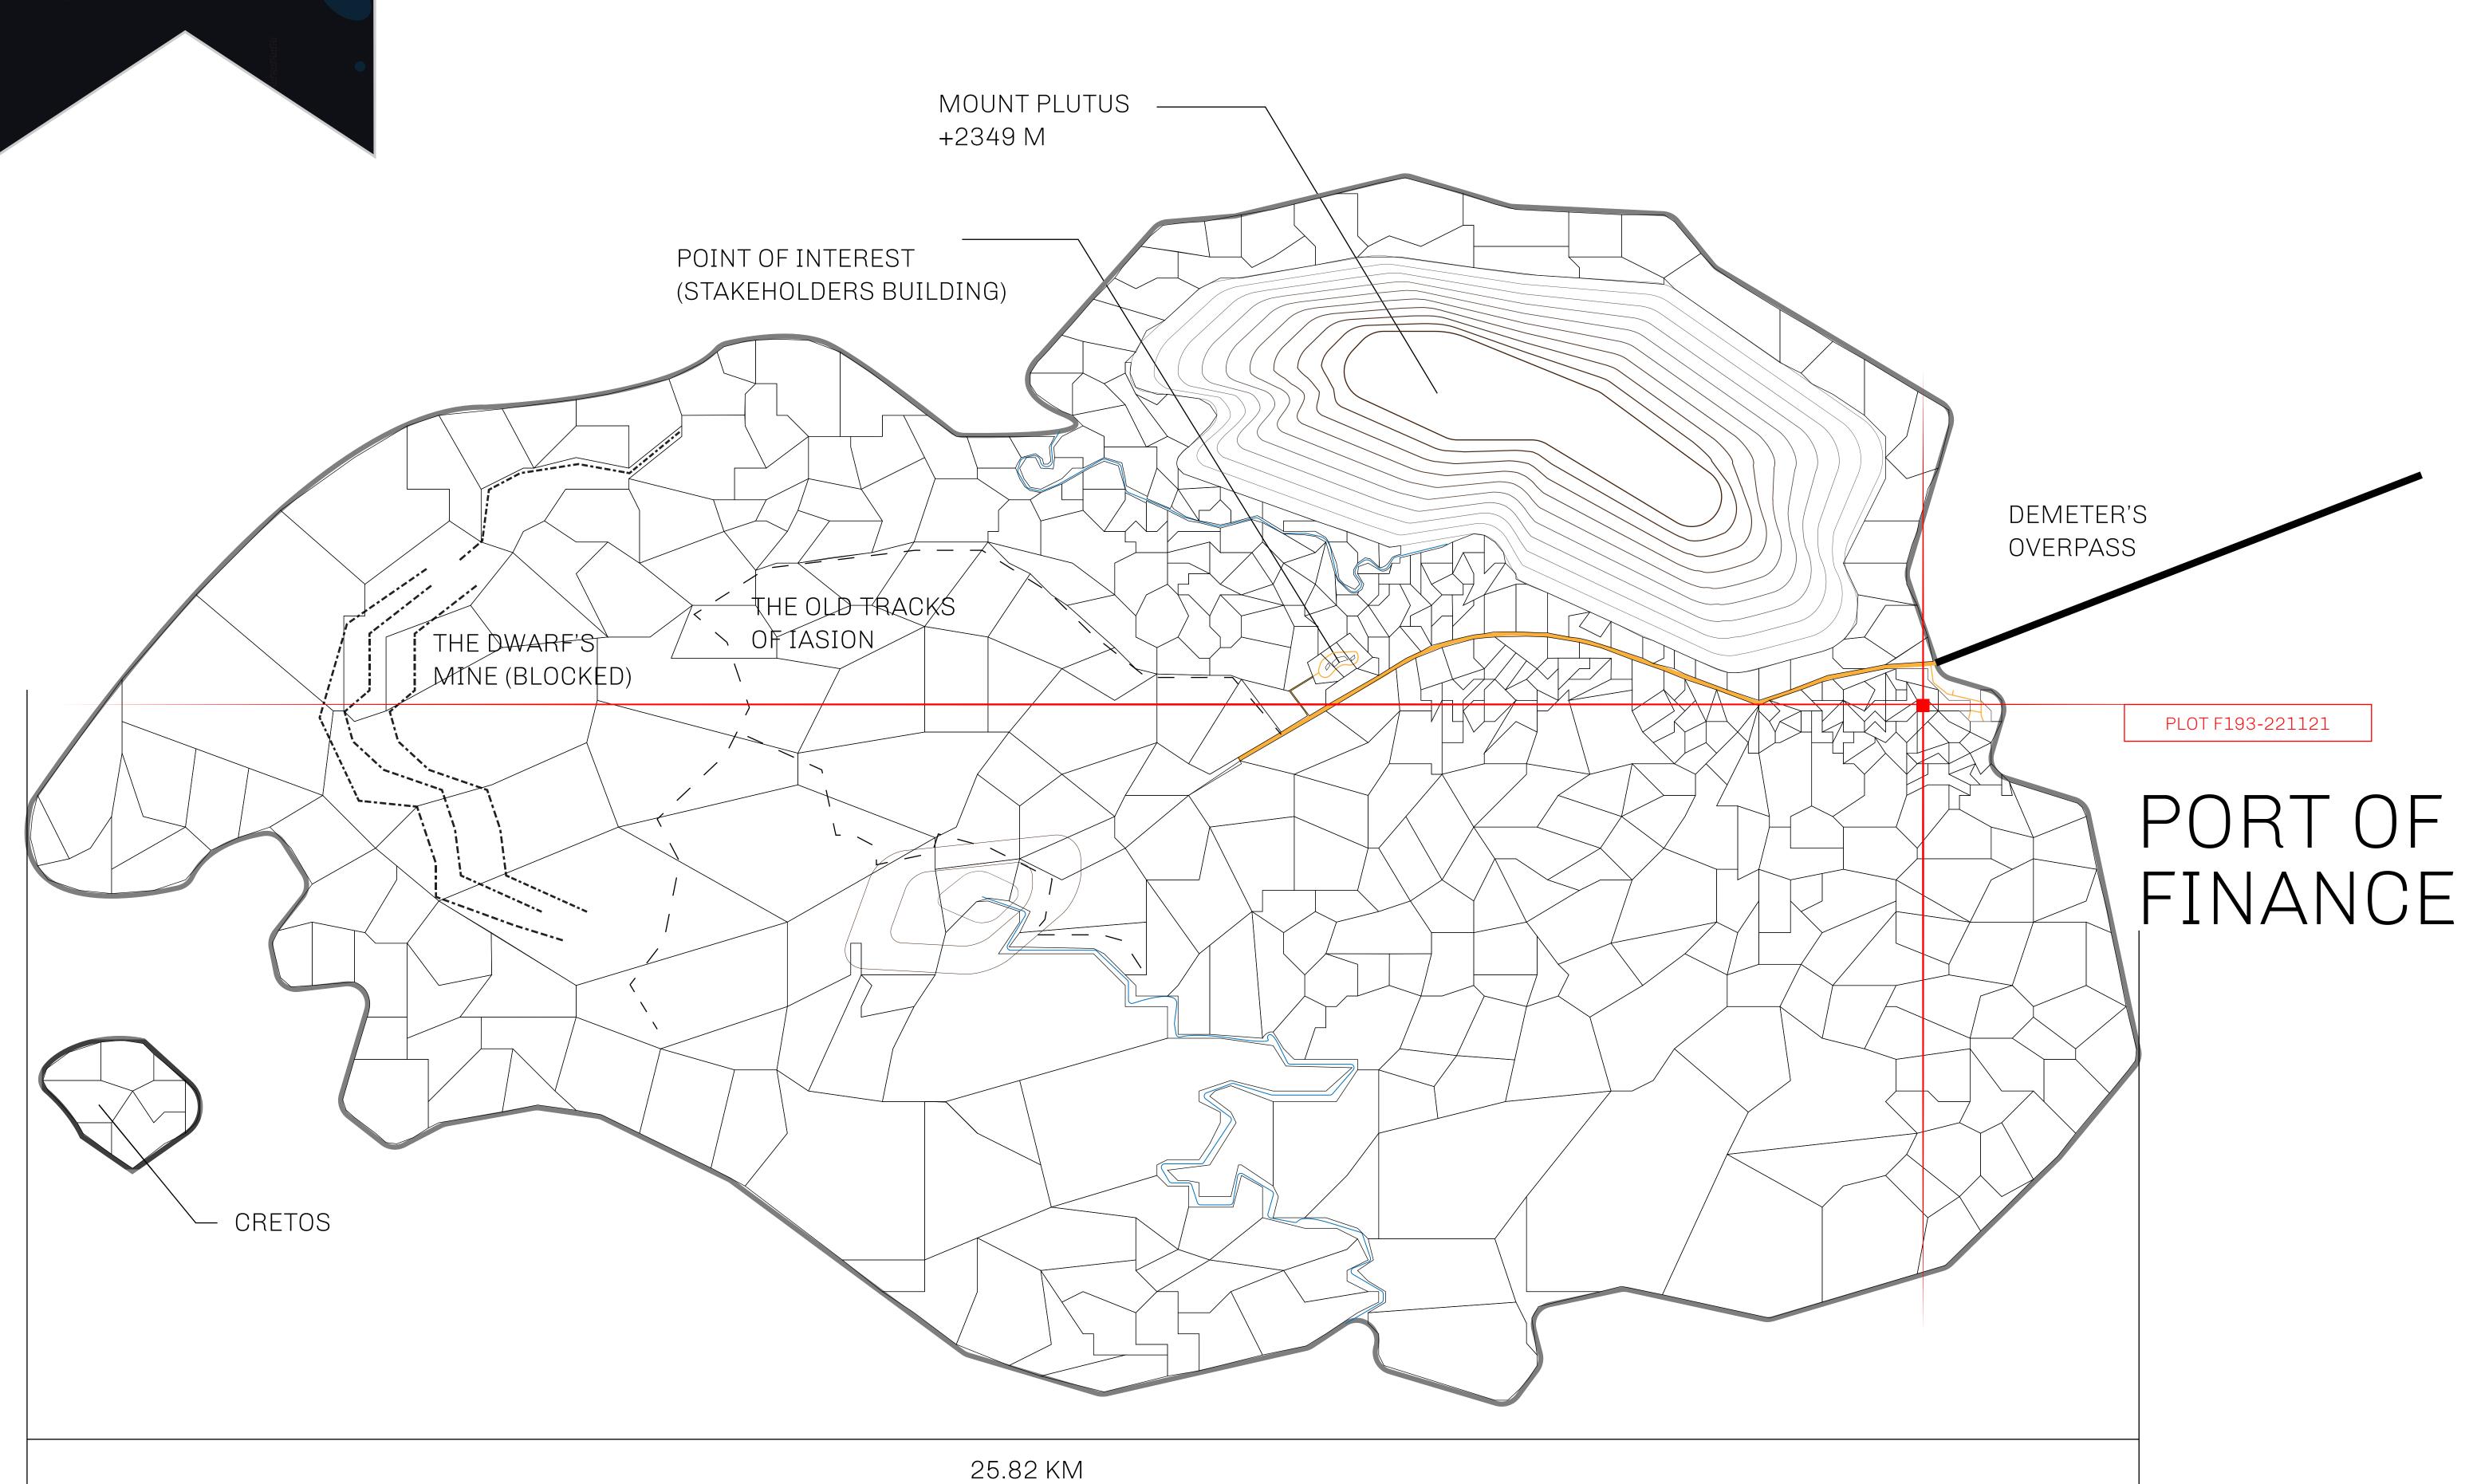

## THE FINANCIERS

Often known as the "paperwork" center of Loot NFT World, the Isle of Fund is the destination for landowners to manage their plots. Plots grant rights embodied in revenue-bearing NFTs (or RB-NFTs), such as minting of NFT stories, receiving USDC platform credit rewards from the World's economic activities, and more. Its people are the leaders in NFT-wrapped instrument experimentations which occurs at the Stakeholder's Building.

## GEOGRAPHY

COASTLINE
BORDERS
HIGHEST POINT
LOWEST POINT
PLOTS
SCALE

73.54 KM (45.70 MILES) OCEAN MOUNT PLUTUS +2349 M

THE DWARF'S MINE -215 M 490

1:50000

## H.M. LNFT Land Registry

F193-221121

TITLE NUMBER

ADMINISTRATIVE AREA

ISLE OF FUND

ISSUED 22 November 2021

SCALE **1/50000** 

OWNER ENTITLEMENT