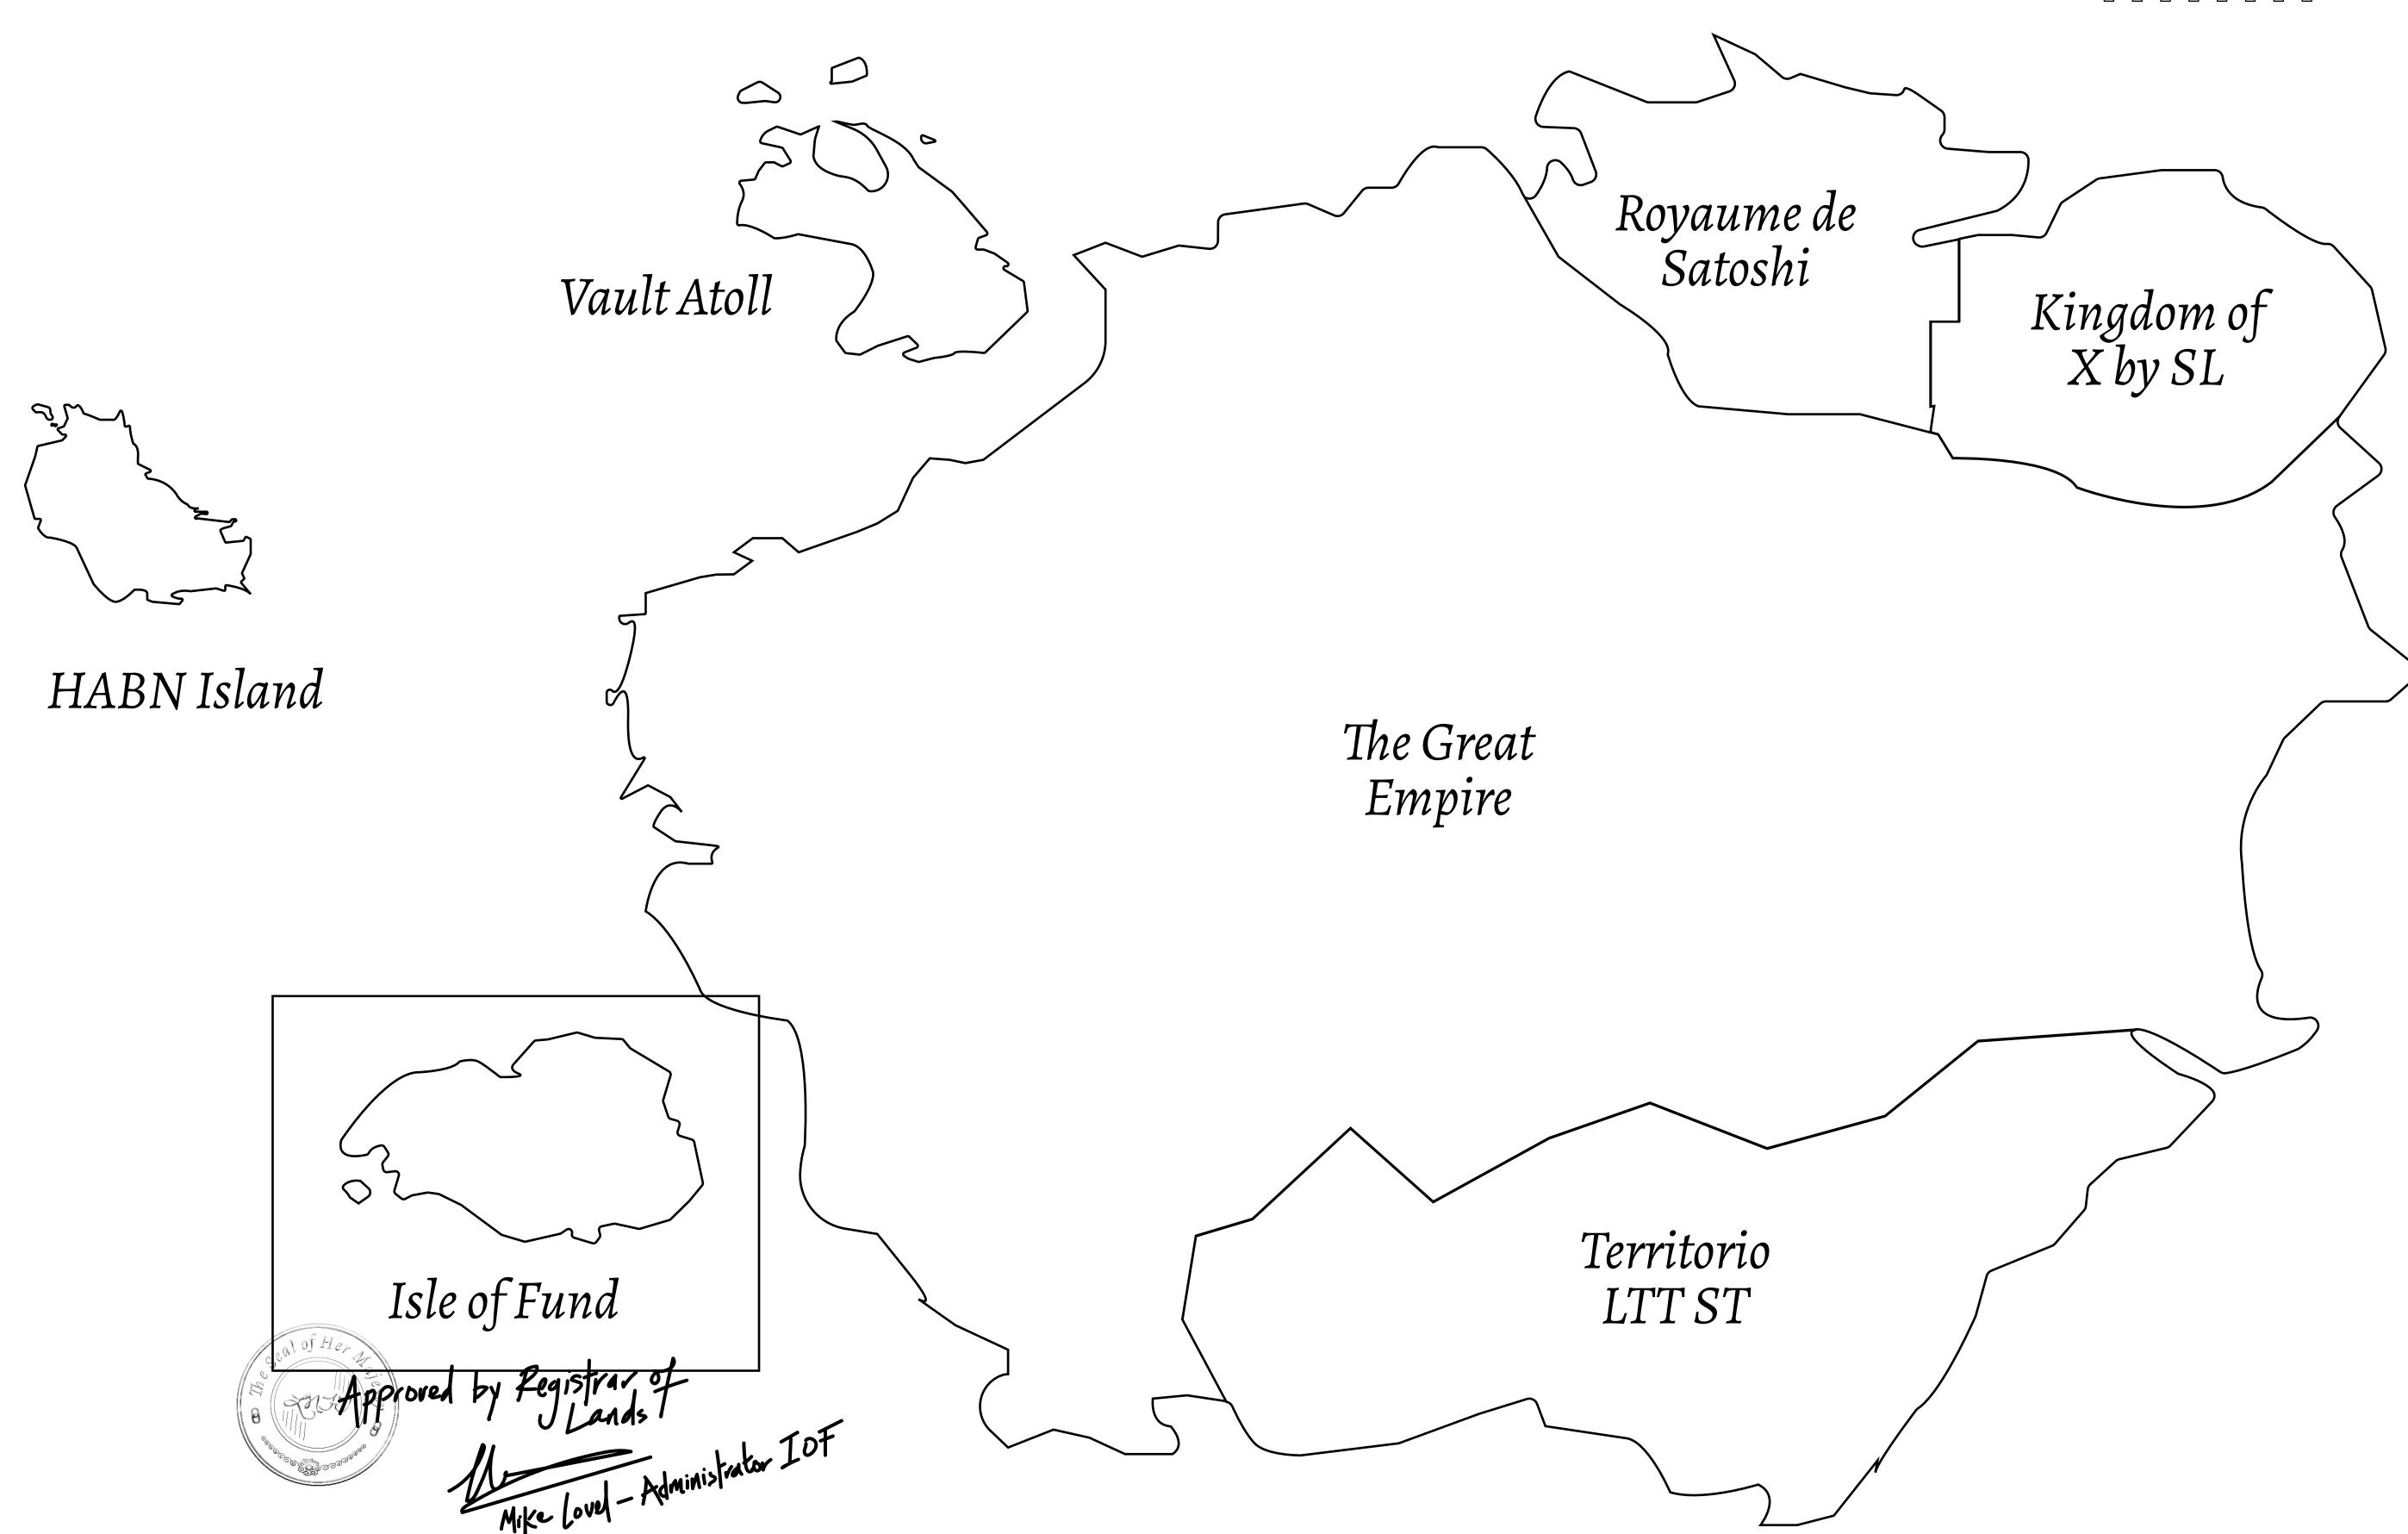

## GEOGRAPHY

COASTLINE
BORDERS
HIGHEST POINT
LOWEST POINT
PLOTS
SCALE

73.54 KM (45.70 MILES) OCEAN MOUNT PLUTUS +2349 M

THE DWARF'S MINE -215 M 490

1:50000

## H.M. LNFT Land Registry

F193-221121

TITLE NUMBER

ADMINISTRATIVE AREA

ISLE OF FUND

ISSUED 22 November 2021

SCALE **1/50000** 

OWNER ENTITLEMENT